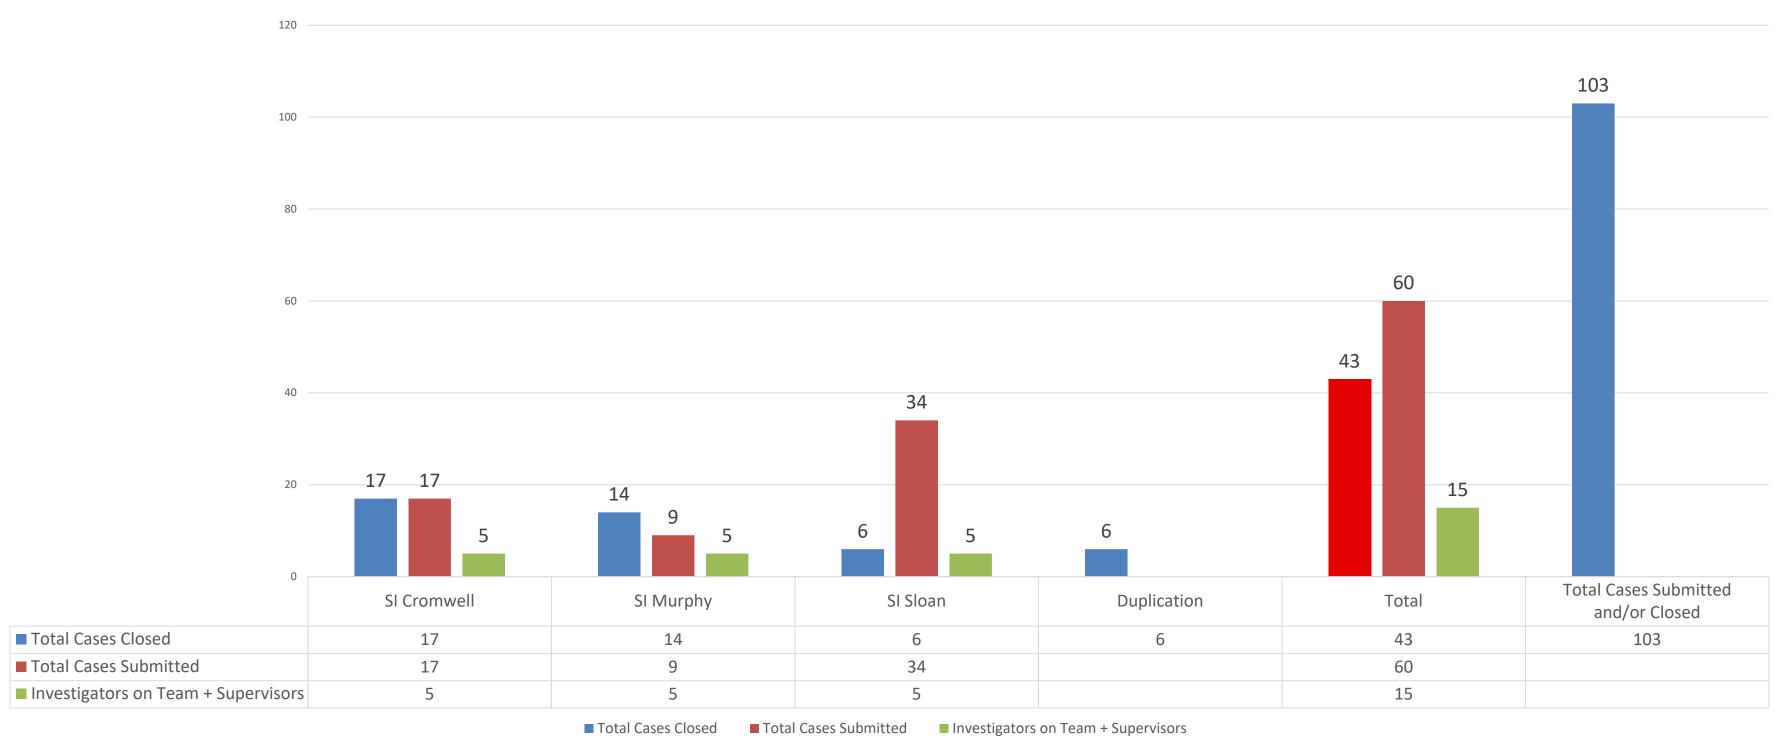

#### CASES CLOSED VS CASES SUBMITTED VS INVESTIGATORS ON TEAM – DECEMBER 2023

OCI INVESTIGATORS CLOSED <u>874</u> CASES TO DATE IN 2023 OCI RECEIVED A TOTAL OF <u>1742</u> CITIZEN COMPLAINTS TO DATE IN 2023