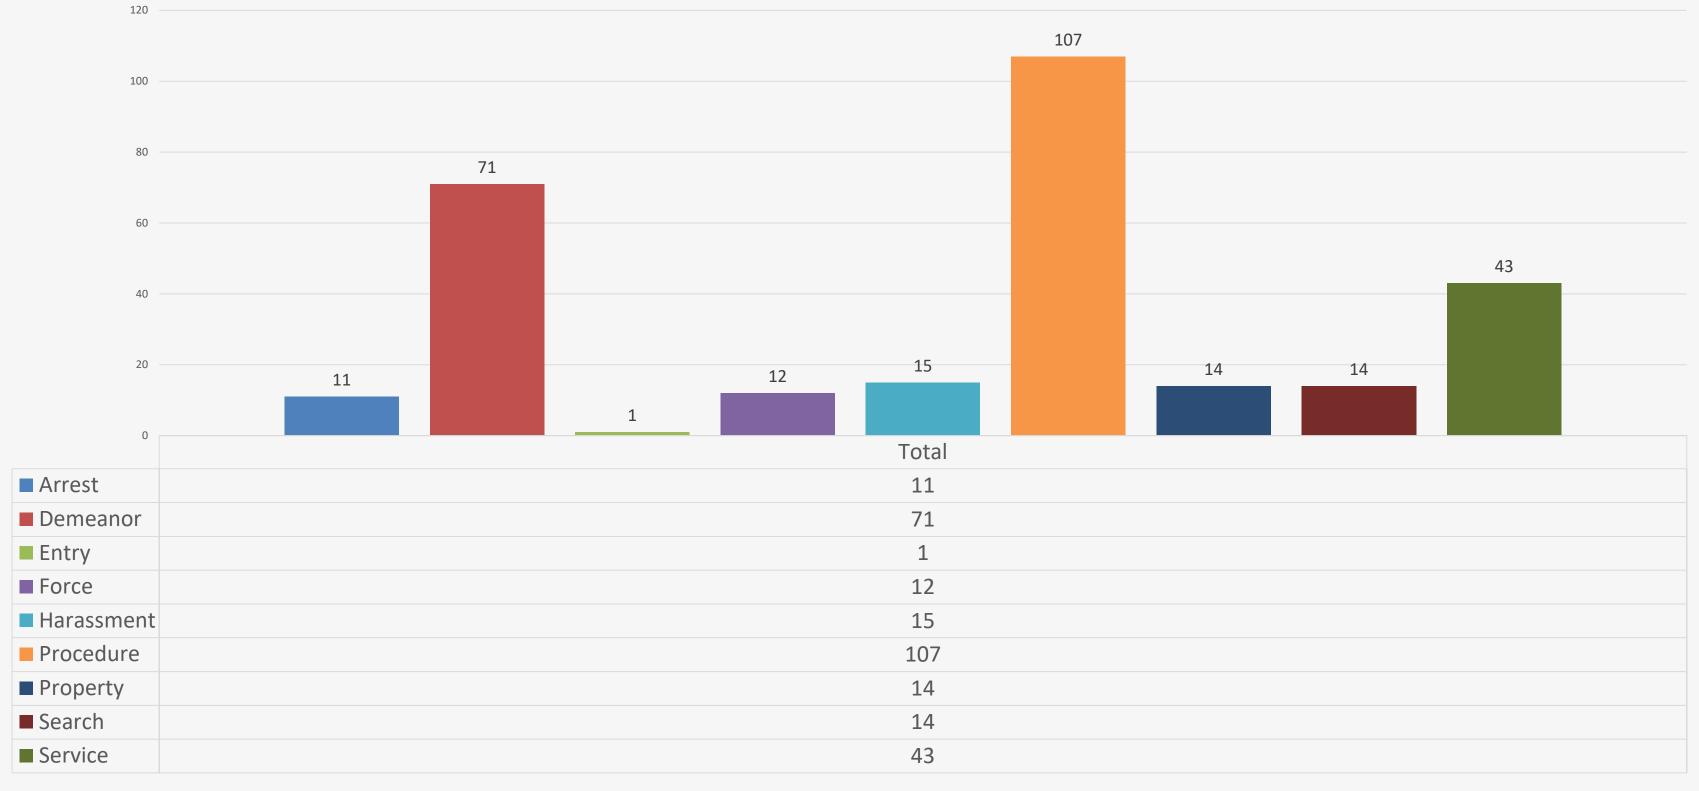

#### **TOTAL CCR ALLEGATIONS FOR DECEMBER 2023**

OCI RECEIVED <u>135</u> CITIZEN COMPLAINTS
IN DECEMBER
WITH A TOTAL OF <u>288</u> ALLEGATIONS

#### OCI CCR ALLEGATIONS BY PRECINCT/UNIT FOR DECEMBER 2023

| UNIT INVOLVED          | ARREST | <b>DEMEANOR</b> | <b>ENTRY</b> | FORCE | HARRASSMENT | PROCEDURE | PROPERTY | SEARCH | SERVICE | TOTAL/UNIT |
|------------------------|--------|-----------------|--------------|-------|-------------|-----------|----------|--------|---------|------------|
| 2nd Precinct           | 1      | 4               |              | 1     |             | 4         |          |        |         | 10         |
| 3rd Precinct           |        |                 |              |       |             |           |          |        |         |            |
| 4th Precinct           |        | 1               |              | 2     |             |           |          |        |         | 3          |
| 5th Precinct           |        | 2               |              |       |             |           |          | 2      |         | 4          |
| 6th Precinct           |        | 7               |              |       | 1           | 8         |          |        | 3       | 19         |
| 7th Precinct           | 1      | 8               |              |       | 1           | 10        |          |        | 1       | 21         |
| 8th Precinct           | 1      | 13              |              | 2     | 1           | 14        | 1        | 5      | 8       | 45         |
| 9th Precinct           | 5      | 7               |              | 3     |             | 11        | 4        |        | 5       | 35         |
| 10th Precinct          |        |                 |              |       |             | 7         |          |        | 1       | 8          |
| 11th Precinct          |        |                 |              |       |             | 1         |          |        | 1       | 2          |
| 12th Precinct          |        | 3               |              |       |             | 6         | 3        |        | 3       | 15         |
| ABAN                   |        | 1               |              |       |             | 1         |          |        |         | 2          |
| Auto Theft             |        | 1               |              |       | 1           | 1         |          |        |         | 3          |
| Communication          |        | 2               |              |       |             |           |          |        |         | 2          |
| Operations             |        | ۷               |              |       |             |           |          |        |         | 2          |
| Frirearm Investigation |        |                 |              |       |             | 1         |          |        |         | 1          |
| Force Investigations   |        | 1               |              |       |             |           |          |        |         | 1          |
| Homicide               |        |                 |              |       |             |           | 1        |        | 1       | 2          |
| Liquor License Unit    |        | 1               |              |       |             |           |          |        |         | 1          |
| Police Towing          |        |                 |              |       |             |           | 1        |        | 1       | 2          |
| Sex Crimes             |        |                 |              |       |             | 2         |          |        |         | 2          |
| TCRU                   |        | 1               |              |       |             |           |          |        |         | 1          |
| Training Staff         |        |                 |              |       |             | 1         |          |        |         | 1          |
| Unknown Command        | 3      | 19              | 1            | 4     | 11          | 36        | 4        | 7      | 19      | 104        |
| Vive Enforcement       |        |                 |              |       |             |           |          |        |         | 4          |
| TOTAL                  | 11     | 71              | 1            | 12    | 15          | 102       | 14       | 14     | 43      | 288        |

A CITIZEN COMPLAINT MAY HAVE SEVERAL ALLEGATIONS. EX: DEMEANOR, PROCEDURE, FORCE.