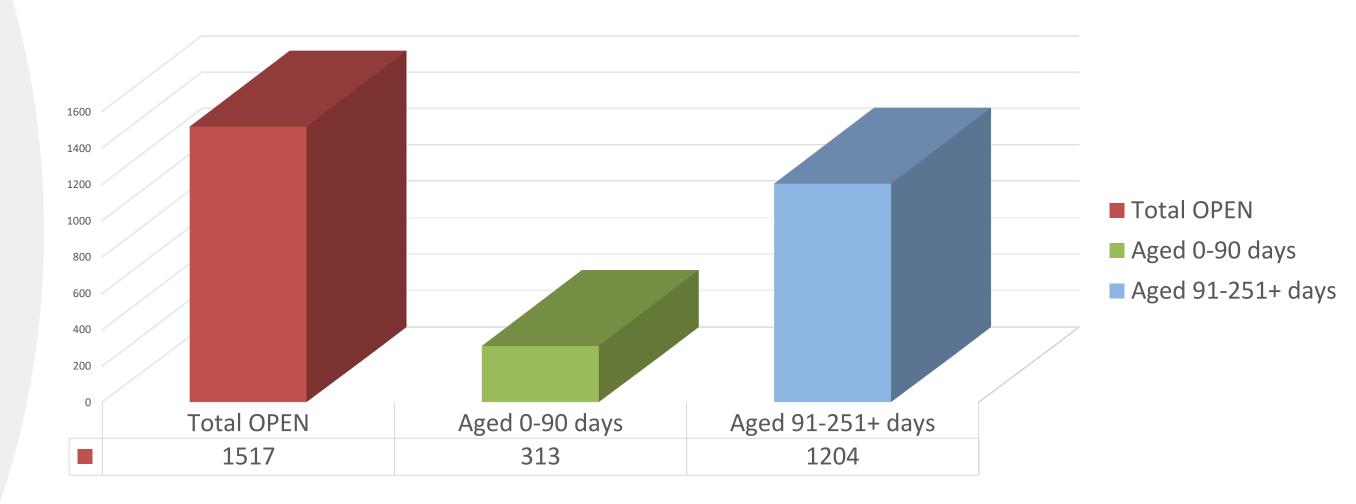

## CFICETIE CHENESICAN

REV. JEROME WARFIELD, SR. CHIEF INVESTIGATOR

PRESENTATION TO THE BOPC - DECEMBER 14, 2023



OFFICE OF THE CHIEF INVESTIGATOR
900 MERRILL PLAISANCE, DETROIT, MI 48203 (313) 596-2499

## CIMISSION STATEMENT

THE MISSION OF THE OFFICE OF THE CHIEF INVESTIGATOR (OCI) IS TO FAIRLY, EFFECTIVELY, AND OBJECTIVELY RECEIVE, INVESTIGATE, AND MAKE RECOMMENDATIONS REGARDING COMPLAINTS CONCERNING THE DETROIT POLICE DEPARTMENT AND ITS PERSONNEL. IT IS THE GOAL OF THE OCI TO ASSIST IN IMPROVING THE QUALITY OF LAW ENFORCEMENT SERVICES BY INSTILLING CITIZEN CONFIDENCE IN THE INTEGRITY OF THE DETROIT POLICE DEPARTMENT.





#### **OPEN CASES AS OF DECEMBER 31, 2023**

# COSTAIS FORDER PROPER 2023





#### **CASES RECEIVED VS CLOSED VS INVESTIGATORS - YTD**







250

OCI INVESTIGATORS CLOSED <u>874</u> CASES TO DATE IN 2023 OCI RECEIVED A TOTAL OF <u>1742</u> CITIZEN COMPLAINTS TO DATE IN 2023



#### CASES CLOSED VS CASES SUBMITTED VS INVESTIGATORS ON TEAM – DECEMBER 2023







OCI INVESTIGATORS CLOSED <u>874</u> CASES TO DATE IN 2023 OCI RECEIVED A TOTAL OF <u>1742</u> CITIZEN COMPLAINTS TO DATE IN 2023

#### **TOTAL CCR ALLEGATIONS FOR DECEMBER 2023**







OCI RECEIVED <u>135</u> CITIZEN COMPLAINTS
IN DECEMBER
WITH A TOTAL OF <u>288</u> ALLEGATIONS

#### OCI CCR ALLEGATIONS BY PRECINCT/UNIT FOR DECEMBER 2023

| UNIT INVOLVED          | ARREST | <b>DEMEANOR</b> | <b>ENTRY</b> | FORCE | HARRASSMENT | PROCEDURE | PROPERTY | SEARCH | SERVICE | TOTAL/UNIT |
|---------------------