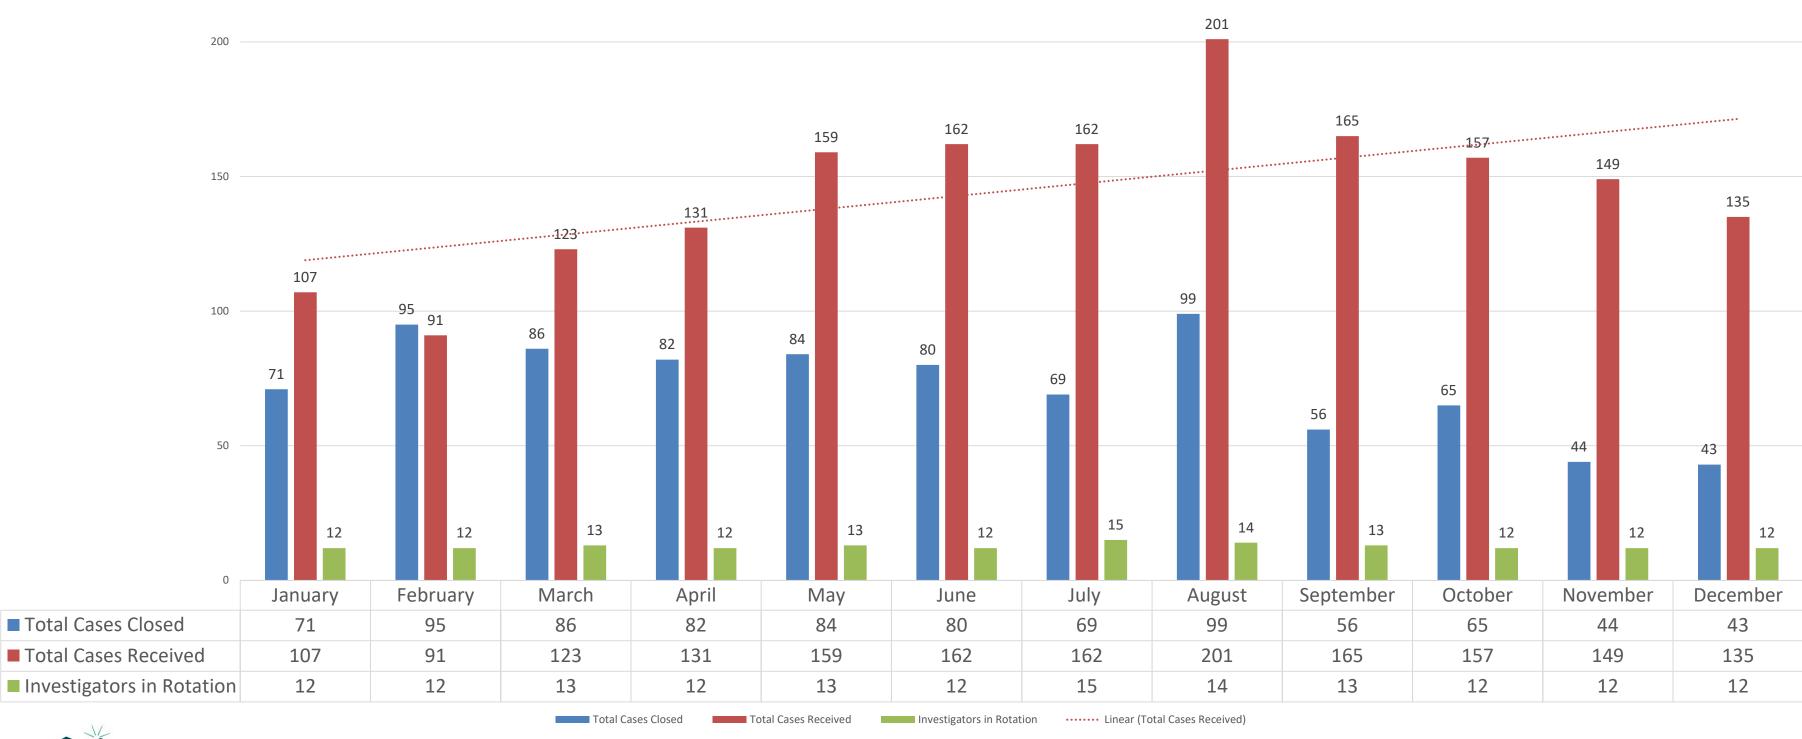

#### **CASES RECEIVED VS CLOSED VS INVESTIGATORS - YTD**

250

OCI INVESTIGATORS CLOSED <u>874</u> CASES TO DATE IN 2023 OCI RECEIVED A TOTAL OF <u>1742</u> CITIZEN COMPLAINTS TO DATE IN 2023