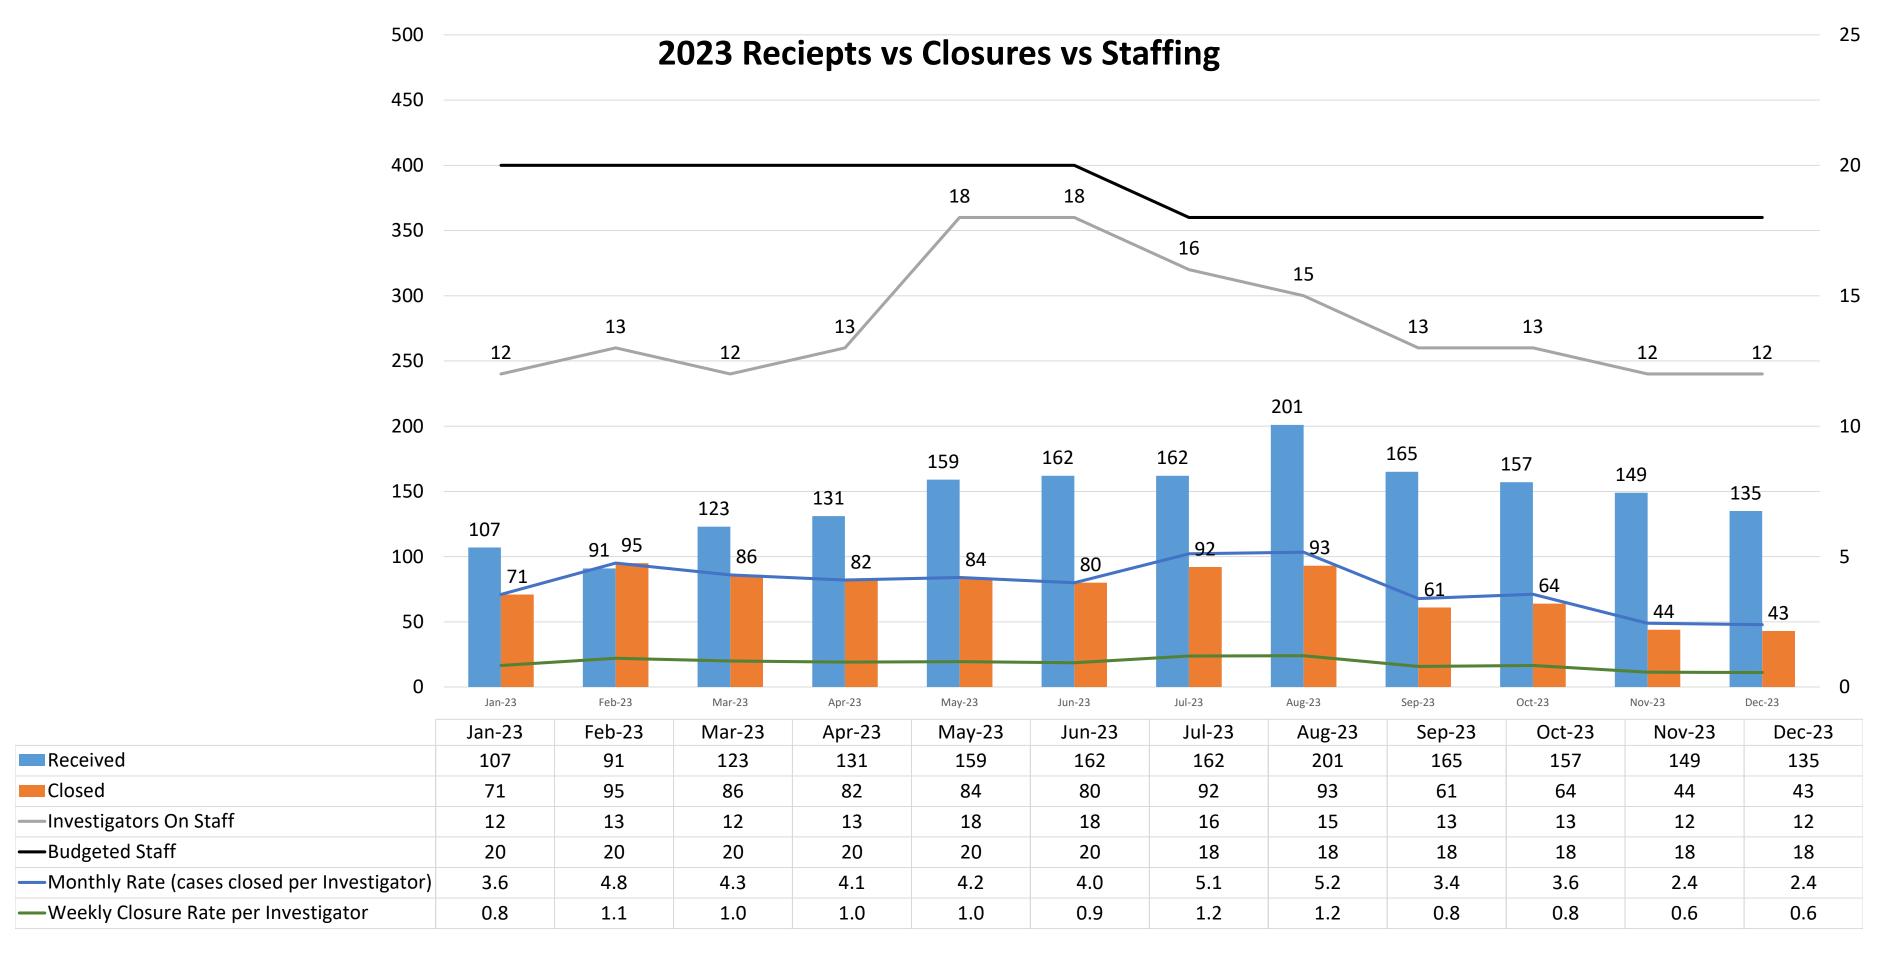

2499

## CIMISSION STATEMENT

THE MISSION OF THE OFFICE OF THE CHIEF INVESTIGATOR (OCI) IS TO FAIRLY, EFFECTIVELY, AND OBJECTIVELY RECEIVE, INVESTIGATE, AND MAKE RECOMMENDATIONS REGARDING COMPLAINTS CONCERNING THE DETROIT POLICE DEPARTMENT AND ITS PERSONNEL. IT IS THE GOAL OF THE OCI TO ASSIST IN IMPROVING THE QUALITY OF LAW ENFORCEMENT SERVICES BY INSTILLING CITIZEN CONFIDENCE IN THE INTEGRITY OF THE DETROIT POLICE DEPARTMENT.





#### **OPEN CASES AS OF DECEMBER 31, 2023**

# COSTAIS FORDER PROPER 2023





#### **CASES RECEIVED VS CLOSED VS INVESTIGATORS - YTD**







250

OCI INVESTIGATORS CLOSED <u>874</u> CASES TO DATE IN 2023 OCI RECEIVED A TOTAL OF <u>1742</u> CITIZEN COMPLAINTS TO DATE IN 2023



#### CASES CLOSED VS CASES SUBMITTED VS INVESTIGATORS ON TEAM – DECEMBER 2023







OCI INVESTIGATORS CLOSED <u>874</u> CASES TO DATE IN 2023 OCI RECEIVED A TOTAL OF <u>1742</u> CITIZEN COMPLAINTS TO DATE IN 2023

#### **TOTAL CCR ALLEGATIONS FOR DECEMBER 2023**







OCI RECEIVED <u>135</u> CITIZEN COMPLAINTS
IN DECEMBER
WITH A TOTAL OF <u>288</u> ALLEGATIONS

#### OCI CCR ALLEGATIONS BY PRECINCT/UNIT FOR DECEMBER 2023

| UNIT INVOLVED          | ARREST | <b>DEMEANOR</b> | <b>ENTRY</b> | FORCE | HARRASSMENT | PROCEDURE | PROPERTY | SEARCH | SERVICE | TOTAL/UNIT |
|------------------------|--------|-----------------|--------------|-------|-------------|-----------|----------|--------|---------|------------|
| 2nd Precinct           | 1      | 4               |              | 1     |             | 4         |          |        |         | 10         |
| 3rd Precinct