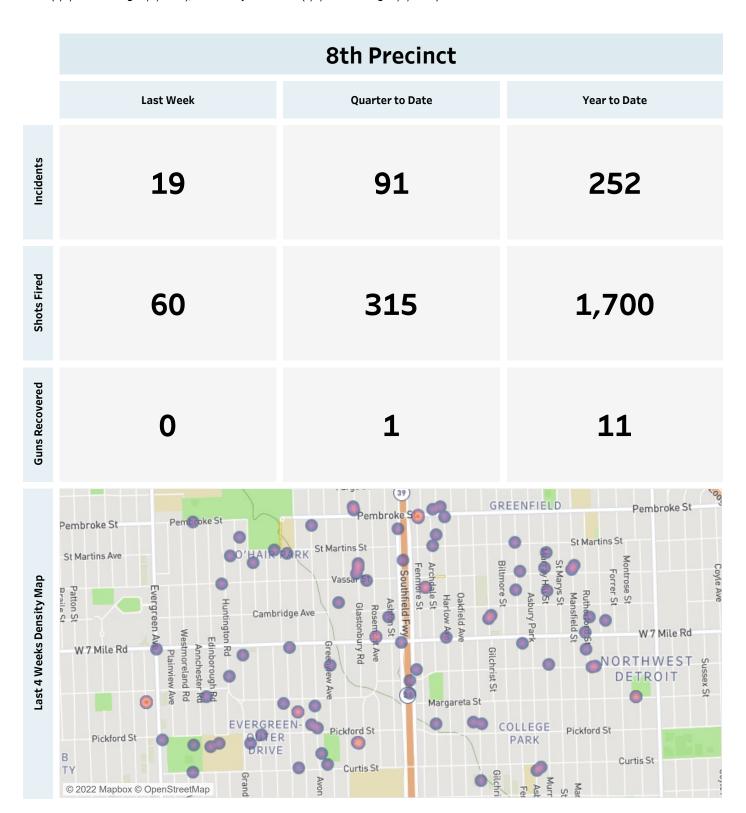

## **Detroit Police Department**

## Weekly Report on ShotSpotter Usage

Generated on Monday, May 2, 2022

This report includes all ShotSpotter events occurring from Monday, April 25, 2022 through Sunday, May 1, 2022, as well as Q2 2022 quarter to date (4/1/2022 through 5/1/2022), and 2022 year to date (1/1/2022 through 5/1/2022).