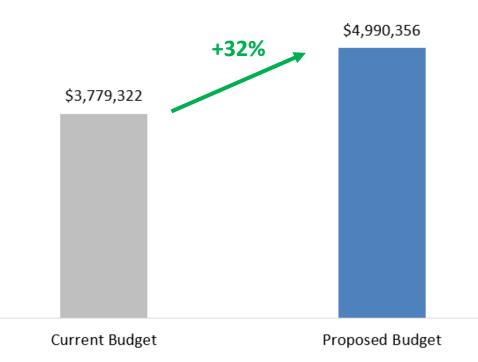

#### **BOPC Budget – FY 2024-25 Submission**

| ВОРС                         | FY 2024-25 Budget Submission |                   |             |      |  |
|------------------------------|------------------------------|-------------------|-------------|------|--|
|                              | FY 2023-24 Budget            | FY 2024-25 Budget | Δ           | Δ%   |  |
| Salaries & Wages             | \$2,366,682                  | \$3,372,891       | \$1,006,209 | 43%  |  |
| Fringe Benefits              | \$755,681                    | \$848,249         | \$92,568    | 12%  |  |
| Professional & Contracts     | \$128,193                    | \$128,193         | \$0         | 0%   |  |
| Operating Supplies           | \$15,000                     | \$125,325         | \$110,325   | 736% |  |
| Operating Services           | \$438,486                    | \$438,486         | \$0         | 0%   |  |
| Travel & Training            | \$60,280                     | \$60,280          | \$0         | 0%   |  |
| <b>Equipment Acquisition</b> | \$15,000                     | \$16,932          | \$1,932     | 13%  |  |
| Total                        | \$3,779,322                  | \$4,990,356       | \$1,211,034 | 32%  |  |

### **BOPC Budget – FY 2024-25 Submission**