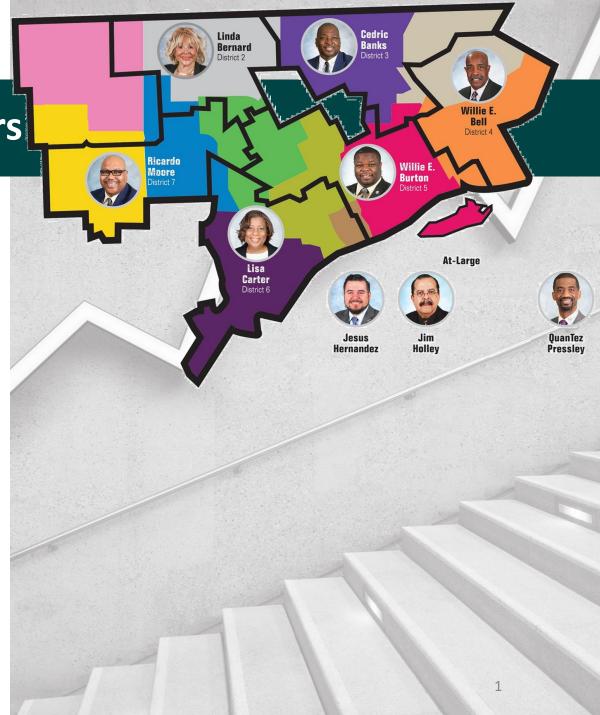

#### **Board of Police Commissioners**

#### **BOPC FY 2024-25 Budget Submission**

October 26<sup>th</sup>, 2023



#### **BOPC Budget – FY 2024-25 Submission**



| ВОРС                         | FY 2024-25 Budget Submission |                   |             |      |  |
|------------------------------|------------------------------|-------------------|-------------|------|--|
|                              | FY 2023-24 Budget            | FY 2024-25 Budget | Δ           | Δ%   |  |
| Salaries & Wages             | \$2,366,682                  | \$3,372,891       | \$1,006,209 | 43%  |  |
| Fringe Benefits              | \$755,681                    | \$848,249         | \$92,568    | 12%  |  |
| Professional & Contracts     | \$128,193                    | \$128,193         | \$0         | 0%   |  |
| Operating Supplies           | \$15,000                     | \$125,325         | \$110,325   | 736%