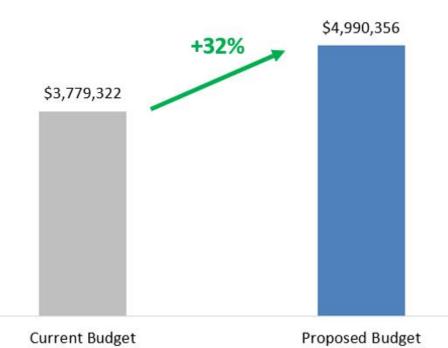

## If voted out of BOPC Budget Committee, we would aim to present to the Board on Thursday, October 26<sup>th</sup>

| ВОРС                         | FY 2024-25 Budget Submission |                   |             |      |  |
|------------------------------|------------------------------|-------------------|-------------|------|--|
|                              | FY 2023-24 Budget            | FY 2024-25 Budget | Δ           | Δ%   |  |
| Salaries & Wages             | \$2,366,682                  | \$3,372,891       | \$1,006,209 | 43%  |  |
| Fringe Benefits              | \$755,681                    | \$848,249         | \$92,568    | 12%  |  |
| Professional & Contracts     | \$128,193                    | \$128,193         | \$0         | 0%   |  |
| Operating Supplies           | \$15,000                     | \$125,325         | \$110,325   | 736% |  |
| <b>Operating Services</b>    | \$438,486                    | \$438,486         | \$0         | 0%   |  |
| Travel & Training            | \$60,280                     | \$60,280          | \$0         | 0%   |  |
| <b>Equipment Acquisition</b> | \$15,000                     | \$16,932          | \$1,932     | 13%  |  |
| Total                        | \$3,779,322                  | \$4,990,356       | \$1,211,034 | 32%  |  |