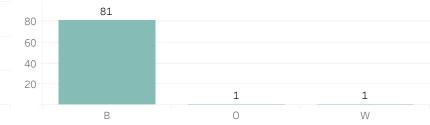

artment** Weekly Report on Facial Recognition

### Printed on Monday, September 4, 2023

Pursuant to Detroit Police Department Directive 307.5 - 5.1, below are the number of facial recognition requests that were fulfilled, the crimes that the facial recognition requests were attempting to solve, and the number of leads produced from the facial recognition software.

This report includes all requests made from Monday, August 28, 2023 through Sunday, September 3, 2023, as well as Q3 2023 quarter to date (7/1/2023 through 9/3/2023) and 2023 year to date (1/1/2023 through 9/3/2023). 0 searches were performed in violation of policy during the prior week, 0 during the current quarter, and 0 during the current year.

## **Prior Week Race of Probe Photo**



#### Year to Date Race of Probe Photo



# **P**rior Week Gender of Probe Photo



# Year to Date Gender of Probe Photo



#### Prior Week Source of Probe Photo





#### Year to Date Source of Probe Photo