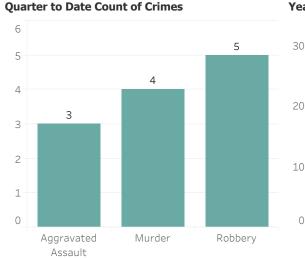

# **Detroit Police Department** Weekly Report on Facial Recognition

### Printed on Monday, September 4, 2023

Pursuant to Detroit Police Department Directive 307.5 - 5.1, below are the number of facial recognition requests that were fulfilled, the crimes that the facial recognition requests were attempting to solve, and the number of leads produced from the facial recognition software.

This report includes all requests made from Monday, August 28, 2023 through Sunday, September 3, 2023, as well as Q3 2023 quarter to date (7/1/2023 through 9/3/2023) and 2023 year to date (1/1/2023 through 9/3/2023). 0 searches were performed in violation of policy during the prior week, 0 during the current quarter, and 0 during the current year.

## **Prior Week Count of Crimes**



Year to Date Count of Crimes



### **Prior Week Count of Leads**



10

5

0



# Year to Date Count of Leads



# **Detroit Police Department** Weekly Report on Facial Recognition

### Printed on Monday, September 4, 2023

Pursuant to Detroit Police Department Directive 307.5 - 5.1, below are the number of facial recognition requests that were fulfilled, the crimes that the facial recognition requests were attempting to solve, and the number of leads produced from the facial recognition software.

This report includes all requests made from Monday, August 28, 2023 through Sunday, September 3, 2023, as well as Q3 2023 quarter to date (7/1/2023 through 9/3/2023) and 2023 year to date (1/1/2023 through 9/3/2023). 0 searches were performed in violation of policy during the prior week, 0 du