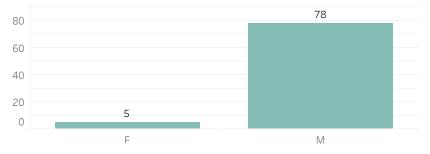

2023

Pursuant to Detroit Police Department Directive 307.5 - 5.1, below are the number of facial recognition requests that were fulfilled, the crimes that the facial recognition requests were attempting to solve, and the number of leads produced from the facial recognition software.

This report includes all requests made from Monday, August 28, 2023 through Sunday, September 3, 2023, as well as Q3 2023 quarter to date (7/1/2023 through 9/3/2023) and 2023 year to date (1/1/2023 through 9/3/2023). 0 searches were performed in violation of policy during the prior week, 0 during the current quarter, and 0 during the current year.

## **Prior Week Race of Probe Photo**



#### Year to Date Race of Probe Photo



# **P**rior Week Gender of Probe Photo



# Year to Date Gender of Probe Photo



#### Prior Week Source of Probe Photo





#### Year to Date Source of Probe Photo