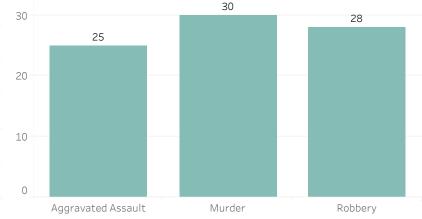

it Police Department** Weekly Report on Facial Recognition

### Printed on Monday, September 4, 2023

Pursuant to Detroit Police Department Directive 307.5 - 5.1, below are the number of facial recognition requests that were fulfilled, the crimes that the facial recognition requests were attempting to solve, and the number of leads produced from the facial recognition software.

This report includes all requests made from Monday, August 28, 2023 through Sunday, September 3, 2023, as well as Q3 2023 quarter to date (7/1/2023 through 9/3/2023) and 2023 year to date (1/1/2023 through 9/3/2023). 0 searches were performed in violation of policy during the prior week, 0 during the current quarter, and 0 during the current year.

## **Prior Week Count of Crimes**



Year to Date Count of Crimes



### **Prior Week Count of Leads**



10

5

0



# Year to Date Count of Leads



# **Detroit Police Department** Weekly Report on Facial Recognition

### Printed on Monday, September 4, 2023

Pursuant to Detroit Police Department Directive 307.5 - 5.1, below are the number of facial recognition requests that were fulfilled, the crimes that the facial recognition requests were attempting to solve, and the number of leads produced from the facial recognition software.

This report includes all requests made from Monday, August 28, 2023 through Sunday, September 3, 2023, as well as Q3 2023 quarter to date (7/1/2023 through 9/3/2023) and 2023 year to date (1/1/2023 through 9/3/2023). 0 searches were performed in violation of policy during the prior week, 0 during the current quarter, and 0