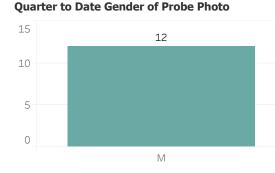

ion

### Printed on Monday, September 4, 2023

Pursuant to Detroit Police Department Directive 307.5 - 5.1, below are the number of facial recognition requests that were fulfilled, the crimes that the facial recognition requests were attempting to solve, and the number of leads produced from the facial recognition software.

This report includes all requests made from Monday, August 28, 2023 through Sunday, September 3, 2023, as well as Q3 2023 quarter to date (7/1/2023 through 9/3/2023) and 2023 year to date (1/1/2023 through 9/3/2023). 0 searches were performed in violation of policy during the prior week, 0 during the current quarter, and 0 during the current year.

## **Prior Week Race of Probe Photo**



#### Year to Date Race of Probe Photo



# **P**rior Week Gender of Probe Photo



# Year to Date Gender of Probe Photo



#### Prior Week Source of Probe Photo





#### Year to Date Source of Probe Photo