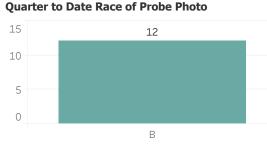

Count of Leads



# **Detroit Police Department** Weekly Report on Facial Recognition

### Printed on Monday, September 4, 2023

Pursuant to Detroit Police Department Directive 307.5 - 5.1, below are the number of facial recognition requests that were fulfilled, the crimes that the facial recognition requests were attempting to solve, and the number of leads produced from the facial recognition software.

This report includes all requests made from Monday, August 28, 2023 through Sunday, September 3, 2023, as well as Q3 2023 quarter to date (7/1/2023 through 9/3/2023) and 2023 year to date (1/1/2023 through 9/3/2023). 0 searches were performed in violation of policy during the prior week, 0 during the current quarter, and 0 during the current year.

## **Prior Week Race of Probe Photo**



#### Year to Date Race of Probe Photo



# **P**rior Week Gender of Probe Photo



# Year to Date Gender of Probe Photo



#### Prior Week Source of Probe Photo





#### Year to Date Source of Probe Photo