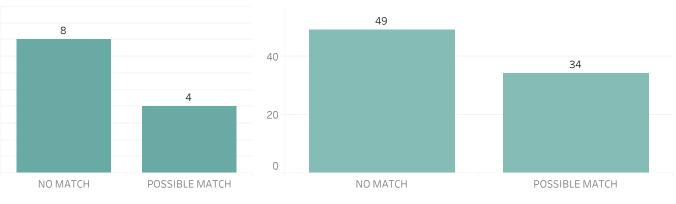

cognition

### Printed on Monday, September 4, 2023

Pursuant to Detroit Police Department Directive 307.5 - 5.1, below are the number of facial recognition requests that were fulfilled, the crimes that the facial recognition requests were attempting to solve, and the number of leads produced from the facial recognition software.

This report includes all requests made from Monday, August 28, 2023 through Sunday, September 3, 2023, as well as Q3 2023 quarter to date (7/1/2023 through 9/3/2023) and 2023 year to date (1/1/2023 through 9/3/2023). 0 searches were performed in violation of policy during the prior week, 0 during the current quarter, and 0 during the current year.

## **Prior Week Count of Crimes**



Year to Date Count of Crimes



### **Prior Week Count of Leads**



10

5

0



# Year to Date Count of Leads



# **Detroit Police Department** Weekly Report on Facial Recognition

### Printed on Monday, September 4, 2023

Pursuant to Detroit Police Department Directive 307.5 - 5.1, below are the number of facial recognition requests that were fulfilled, the crimes that the facial recognition requests were attempting to solve, and the number of leads produced from the facial recognition software.

This report includes all requests made from Monday, August 28, 2023 through Sunday, September 3, 2023, as well as Q3 2023 quarter to date (7/1/2023 through 9/3/2023) and 2023 year to date (1/1/2023 through 9/3/2023). 0 searches were performed in violation of policy during the prior week, 0 during the current quarter, and 0 during the current year.

## **Prior Week Race of