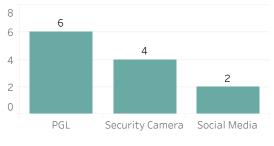

t Directive 307.5 - 5.1, below are the number of facial recognition requests that were fulfilled, the crimes that the facial recognition requests were attempting to solve, and the number of leads produced from the facial recognition software.

This report includes all requests made from Monday, August 28, 2023 through Sunday, September 3, 2023, as well as Q3 2023 quarter to date (7/1/2023 through 9/3/2023) and 2023 year to date (1/1/2023 through 9/3/2023). 0 searches were performed in violation of policy during the prior week, 0 during the current quarter, and 0 during the current year.

## **Prior Week Race of Probe Photo**



#### Year to Date Race of Probe Photo



# **P**rior Week Gender of Probe Photo



# Year to Date Gender of Probe Photo



#### Prior Week Source of Probe Photo





#### Year to Date Source of Probe Photo