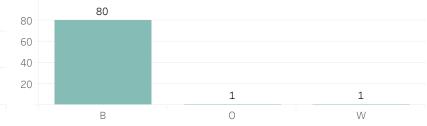

Department** Weekly Report on Facial Recognition

## Printed on Monday, August 14, 2023

Pursuant to Detroit Police Department Directive 307.5 - 5.1, below are the number of facial recognition requests that were fulfilled, the crimes that the facial recognition requests were attempting to solve, and the number of leads produced from the facial recognition software.

This report includes all requests made from Monday, August 7, 2023 through Sunday, August 13, 2023, as well as Q3 2023 quarter to date (7/1/2023 through 8/13/2023) and 2023 year to date (1/1/2023 through 8/13/2023). 0 searches were performed in violation of policy during the prior week, 0 during the current quarter, and 0 during the current year.

## **Prior Week Race of Probe Photo**



#### Year to Date Race of Probe Photo



## **P**rior Week Gender of Probe Photo



**Quarter to Date Gender of Probe Photo** 

## Year to Date Gender of Probe Photo



## Prior Week Source of Probe Photo





#### Year to Date Source of Probe Photo