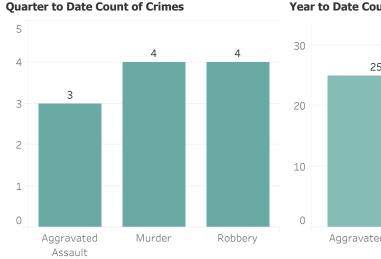

## **Detroit Police Department** Weekly Report on Facial Recognition

### Printed on Monday, August 14, 2023

Pursuant to Detroit Police Department Directive 307.5 - 5.1, below are the number of facial recognition requests that were fulfilled, the crimes that the facial recognition requests were attempting to solve, and the number of leads produced from the facial recognition software.

This report includes all requests made from Monday, August 7, 2023 through Sunday, August 13, 2023, as well as Q3 2023 quarter to date (7/1/2023 through 8/13/2023) and 2023 year to date (1/1/2023 through 8/13/2023). 0 searches were performed in violation of policy during the prior week, 0 during the current quarter, and 0 during the current year.

### **Prior Week Count of Crimes**



Year to Date Count of Crimes



### **Prior Week Count of Leads**





### Year to Date Count of Leads



# **Detroit Police Department** Weekly Report on Facial Recognition

## Printed on Monday, August 14, 2023

Pursuant to Detroit Police Department Directive 307.5 - 5.1, below are the number of facial recognition requests that were fulfilled, the crimes that the facial recognition requests were attempting to solve, and the number of leads produced from the facial recognition software.

This report includes all requests made from Monday, August 7, 2023 through Sunday, August 13, 2023, as well as Q3 2023 quarter to date (7/1/2023 through 8/13/2023) and 2023 year to date (1/1/2023 through 8/13/2023). 0 searches were performed in violation of policy during the prior week, 0 during the cur