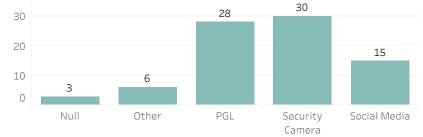

fulfilled, the crimes that the facial recognition requests were attempting to solve, and the number of leads produced from the facial recognition software.

This report includes all requests made from Monday, August 7, 2023 through Sunday, August 13, 2023, as well as Q3 2023 quarter to date (7/1/2023 through 8/13/2023) and 2023 year to date (1/1/2023 through 8/13/2023). 0 searches were performed in violation of policy during the prior week, 0 during the current quarter, and 0 during the current year.

## **Prior Week Race of Probe Photo**



#### Year to Date Race of Probe Photo



## **P**rior Week Gender of Probe Photo



**Quarter to Date Gender of Probe Photo** 

## Year to Date Gender of Probe Photo



## Prior Week Source of Probe Photo





#### Year to Date Source of Probe Photo