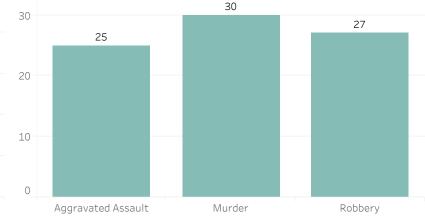

roit Police Department** Weekly Report on Facial Recognition

### Printed on Monday, August 14, 2023

Pursuant to Detroit Police Department Directive 307.5 - 5.1, below are the number of facial recognition requests that were fulfilled, the crimes that the facial recognition requests were attempting to solve, and the number of leads produced from the facial recognition software.

This report includes all requests made from Monday, August 7, 2023 through Sunday, August 13, 2023, as well as Q3 2023 quarter to date (7/1/2023 through 8/13/2023) and 2023 year to date (1/1/2023 through 8/13/2023). 0 searches were performed in violation of policy during the prior week, 0 during the current quarter, and 0 during the current year.

### **Prior Week Count of Crimes**



Year to Date Count of Crimes



### **Prior Week Count of Leads**





### Year to Date Count of Leads



# **Detroit Police Department** Weekly Report on Facial Recognition

## Printed on Monday, August 14, 2023

Pursuant to Detroit Police Department Directive 307.5 - 5.1, below are the number of facial recognition requests that were fulfilled, the crimes that the facial recognition requests were attempting to solve, and the number of leads produced from the facial recognition software.

This report includes all requests made from Monday, August 7, 2023 through Sunday, August 13, 2023, as well as Q3 2023 quarter to date (7/1/2023 through 8/13/2023) and 2023 year to date (1/1/2023 through 8/13/2023). 0 searches were performed in violation of policy during the prior week, 0 during the current quarter, and 0 during the c