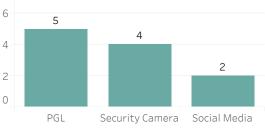

er of facial recognition requests that were fulfilled, the crimes that the facial recognition requests were attempting to solve, and the number of leads produced from the facial recognition software.

This report includes all requests made from Monday, August 7, 2023 through Sunday, August 13, 2023, as well as Q3 2023 quarter to date (7/1/2023 through 8/13/2023) and 2023 year to date (1/1/2023 through 8/13/2023). 0 searches were performed in violation of policy during the prior week, 0 during the current quarter, and 0 during the current year.

## **Prior Week Race of Probe Photo**



#### Year to Date Race of Probe Photo



## **P**rior Week Gender of Probe Photo



**Quarter to Date Gender of Probe Photo** 

## Year to Date Gender of Probe Photo



## Prior Week Source of Probe Photo





#### Year to Date Source of Probe Photo