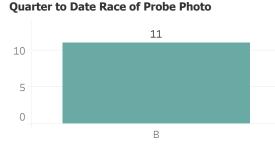

Date Count of Leads



# **Detroit Police Department** Weekly Report on Facial Recognition

## Printed on Monday, August 14, 2023

Pursuant to Detroit Police Department Directive 307.5 - 5.1, below are the number of facial recognition requests that were fulfilled, the crimes that the facial recognition requests were attempting to solve, and the number of leads produced from the facial recognition software.

This report includes all requests made from Monday, August 7, 2023 through Sunday, August 13, 2023, as well as Q3 2023 quarter to date (7/1/2023 through 8/13/2023) and 2023 year to date (1/1/2023 through 8/13/2023). 0 searches were performed in violation of policy during the prior week, 0 during the current quarter, and 0 during the current year.

## **Prior Week Race of Probe Photo**



#### Year to Date Race of Probe Photo



## **P**rior Week Gender of Probe Photo



**Quarter to Date Gender of Probe Photo** 

## Year to Date Gender of Probe Photo



## Prior Week Source of Probe Photo





#### Year to Date Source of Probe Photo