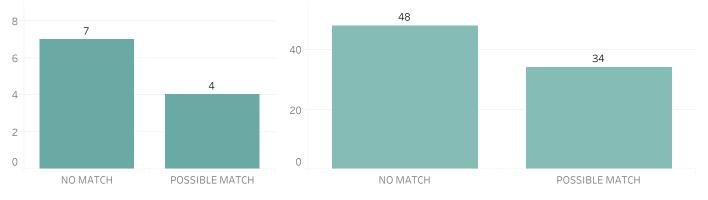

on Facial Recognition

### Printed on Monday, August 14, 2023

Pursuant to Detroit Police Department Directive 307.5 - 5.1, below are the number of facial recognition requests that were fulfilled, the crimes that the facial recognition requests were attempting to solve, and the number of leads produced from the facial recognition software.

This report includes all requests made from Monday, August 7, 2023 through Sunday, August 13, 2023, as well as Q3 2023 quarter to date (7/1/2023 through 8/13/2023) and 2023 year to date (1/1/2023 through 8/13/2023). 0 searches were performed in violation of policy during the prior week, 0 during the current quarter, and 0 during the current year.

### **Prior Week Count of Crimes**



Year to Date Count of Crimes



### **Prior Week Count of Leads**





### Year to Date Count of Leads



# **Detroit Police Department** Weekly Report on Facial Recognition

## Printed on Monday, August 14, 2023

Pursuant to Detroit Police Department Directive 307.5 - 5.1, below are the number of facial recognition requests that were fulfilled, the crimes that the facial recognition requests were attempting to solve, and the number of leads produced from the facial recognition software.

This report includes all requests made from Monday, August 7, 2023 through Sunday, August 13, 2023, as well as Q3 2023 quarter to date (7/1/2023 through 8/13/2023) and 2023 year to date (1/1/2023 through 8/13/2023). 0 searches were performed in violation of policy during the prior week, 0 during the current quarter, and 0 during the current year.

## **Prior Week Race of P