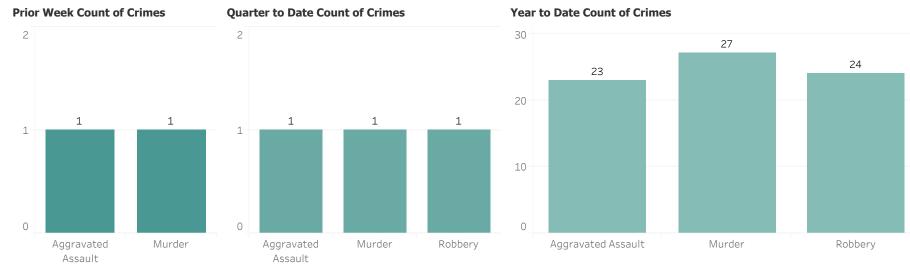

This report includes all requests made from Monday, July 10, 2023 through Sunday, July 16, 2023, as well as Q3 2023 quarter to date (7/1/2023 through 7/16/2023) and 2023 year to date (1/1/2023 through 7/16/2023). 0 searches were performed in violation of policy during the prior week, 0 during the current quarter, and 0 during the current year.