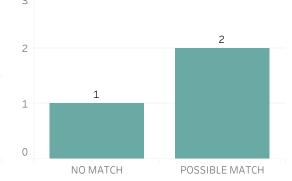

# **Detroit Police Department** Weekly Report on Facial Recognition

### Printed on Monday, July 17, 2023

Pursuant to Detroit Police Department Directive 307.5 - 5.1, below are the number of facial recognition requests that were fulfilled, the crimes that the facial recognition requests were attempting to solve, and the number of leads produced from the facial recognition software.

This report includes all requests made from Monday, July 10, 2023 through Sunday, July 16, 2023, as well as Q3 2023 quarter to date (7/1/2023 through 7/16/2023) and 2023 year to date (1/1/2023 through 7/16/2023). 0 searches were performed in violation of policy during the prior week, 0 during the current quarter, and 0 during the current year.







#### **Quarter to Date Count of Leads**



## Year to Date Count of Leads





# **Detroit Police Department** Weekly Report on Facial Recognition

## Printed on Monday, July 17, 2023

Pursuant to Detroit Police Department Directive 307.5 - 5.1, below are the number of facial recognition requests that were fulfilled, the crimes that the facial recognition requests were attempting to solve, and the number of leads produced from the facial recognition software.

This report includes all requests made from Monday, July 10, 2023 through Sunday, July 16, 2023, as well as Q3 2023 quarter to date (7/1/2023 through 7/16/2023) and 2023 year to date (1/1/2023 through 7/16/2023). 0 searches were performed in violation of policy during the prior week, 0 during the current quarter, and 0 during the current year.

80



## **Quarter to Date Ra