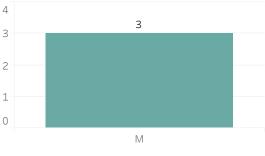

on Facial Recognition

## Printed on Monday, July 17, 2023

Pursuant to Detroit Police Department Directive 307.5 - 5.1, below are the number of facial recognition requests that were fulfilled, the crimes that the facial recognition requests were attempting to solve, and the number of leads produced from the facial recognition software.

This report includes all requests made from Monday, July 10, 2023 through Sunday, July 16, 2023, as well as Q3 2023 quarter to date (7/1/2023 through 7/16/2023) and 2023 year to date (1/1/2023 through 7/16/2023). 0 searches were performed in violation of policy during the prior week, 0 during the current quarter, and 0 during the current year.

80



## **Quarter to Date Race of Probe Photo** 4 3 3

2 1 0 В

## **P**rior Week Gender of Probe Photo

В







## **Prior Week Source of Probe Photo**



**Quarter to Date Source of Probe Photo** 



## 72

Year to Date Race of Probe Photo



## Year to Date Gender of Probe Photo