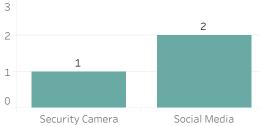

## **Prior Week Source of Probe Photo**

**Quarter to Date Source of Probe Photo** 