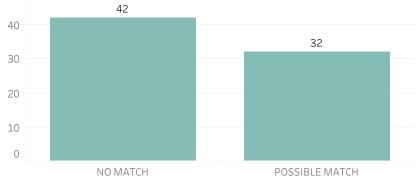

This report includes all requests made from Monday, July 10, 2023 through Sunday, July 16, 2023, as well as Q3 2023 quarter to date (7/1/2023 through 7/16/2023) and 2023 year to date (1/1/2023 through 7/16/2023). 0 searches were performed in violation of policy during the prior week, 0 during the current quarter, and 0 during the current year.