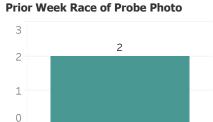

This report includes all requests made from Monday, July 10, 2023 through Sunday, July 16, 2023, as well as Q3 2023 quarter to date (7/1/2023 through 7/16/2023) and 2023 year to date (1/1/2023 through 7/16/2023). 0 searches were performed in violation of policy during the prior week, 0 during the current quarter, and 0 during the current year.