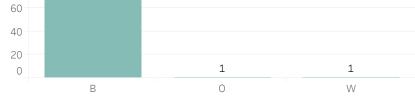

he number of facial recognition requests that were fulfilled, the crimes that the facial recognition requests were attempting to solve, and the number of leads produced from the facial recognition software.

This report includes all requests made from Monday, July 10, 2023 through Sunday, July 16, 2023, as well as Q3 2023 quarter to date (7/1/2023 through 7/16/2023) and 2023 year to date (1/1/2023 through 7/16/2023). 0 searches were performed in violation of policy during the prior week, 0 during the current quarter, and 0 during the current year.

80



## **Quarter to Date Race of Probe Photo** 4 3 3

2 1 0 В

## **P**rior Week Gender of Probe Photo

В







## **Prior Week Source of Probe Photo**



**Quarter to Date Source of Probe Photo** 



## 72

Year to Date Race of Probe Photo



## Year to Date Gender of Probe Photo