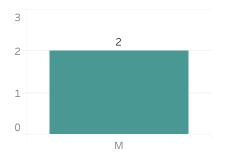

ort on Facial Recognition

## Printed on Monday, July 17, 2023

Pursuant to Detroit Police Department Directive 307.5 - 5.1, below are the number of facial recognition requests that were fulfilled, the crimes that the facial recognition requests were attempting to solve, and the number of leads produced from the facial recognition software.

This report includes all requests made from Monday, July 10, 2023 through Sunday, July 16, 2023, as well as Q3 2023 quarter to date (7/1/2023 through 7/16/2023) and 2023 year to date (1/1/2023 through 7/16/2023). 0 searches were performed in violation of policy during the prior week, 0 during the current quarter, and 0 during the current year.

80



## **Quarter to Date Race of Probe Photo** 4 3 3

2 1 0 В

## **P**rior Week Gender of Probe Photo

В







## **Prior Week Source of Probe Photo**



**Quarter to Date Source of Probe Photo** 



## 72

Year to Date Race of Probe Photo



## Year to Date Gender of Probe Photo