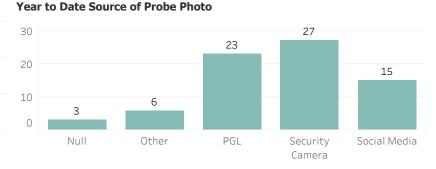

## **Prior Week Source of Probe Photo**

**Quarter to Date Source of Probe Photo** 