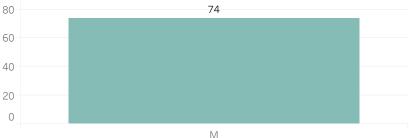

that were fulfilled, the crimes that the facial recognition requests were attempting to solve, and the number of leads produced from the facial recognition software.

This report includes all requests made from Monday, July 10, 2023 through Sunday, July 16, 2023, as well as Q3 2023 quarter to date (7/1/2023 through 7/16/2023) and 2023 year to date (1/1/2023 through 7/16/2023). 0 searches were performed in violation of policy during the prior week, 0 during the current quarter, and 0 during the current year.

80



## **Quarter to Date Race of Probe Photo** 4 3 3

2 1 0 В

## **P**rior Week Gender of Probe Photo

В







## **Prior Week Source of Probe Photo**



**Quarter to Date Source of Probe Photo** 



## 72

Year to Date Race of Probe Photo



## Year to Date Gender of Probe Photo