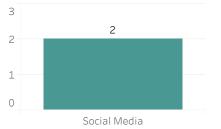

## **Prior Week Source of Probe Photo**

**Quarter to Date Source of Probe Photo** 