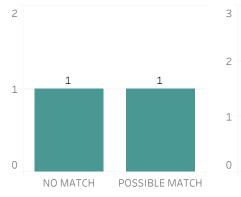

### Printed on Monday, July 17, 2023

Pursuant to Detroit Police Department Directive 307.5 - 5.1, below are the number of facial recognition requests that were fulfilled, the crimes that the facial recognition requests were attempting to solve, and the number of leads produced from the facial recognition software.

This report includes all requests made from Monday, July 10, 2023 through Sunday, July 16, 2023, as well as Q3 2023 quarter to date (7/1/2023 through 7/16/2023) and 2023 year to date (1/1/2023 through 7/16/2023). 0 searches were performed in violation of policy during the prior week, 0 during the current quarter, and 0 during the current year.