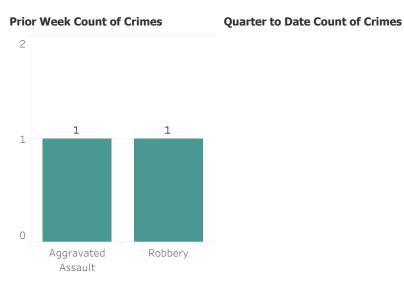

# Printed on Monday, July 3, 2023

Pursuant to Detroit Police Department Directive 307.5 - 5.1, below are the number of facial recognition requests that were fulfilled, the crimes that the facial recognition requests were attempting to solve, and the number of leads produced from the facial recognition software.

This report includes all requests made from Monday, June 26, 2023 through Sunday, July 2, 2023, as well as Q3 2023 quarter to date (7/1/2023 through 7/2/2023) and 2023 year to date (1/1/2023 through 7/2/2023). 0 searches were performed in violation of policy during the prior week, 0 during the current quarter, and 0 during the current year.