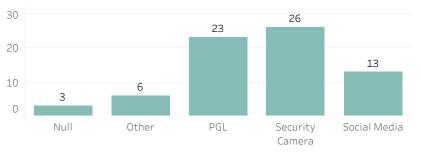

facial recognition requests were attempting to solve, and the number of leads produced from the facial recognition software.

This report includes all requests made from Monday, June 26, 2023 through Sunday, July 2, 2023, as well as Q3 2023 quarter to date (7/1/2023 through 7/2/2023) and 2023 year to date (1/1/2023 through 7/2/2023). 0 searches were performed in violation of policy during the prior week, 0 during the current quarter, and 0 during the current year.

## Prior Week Race of Probe Photo

# **Quarter to Date Race of Probe Photo**



# **P**rior Week Gender of Probe Photo







**Prior Week Source of Probe Photo** 

# **Quarter to Date Source of Probe Photo**





# Year to Date Race of Probe Photo



# Year to Date Gender of Probe Photo



# Year to Date Source of Probe Photo