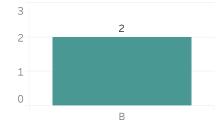

troit Police Department** Weekly Report on Facial Recognition

# Printed on Monday, July 3, 2023

Pursuant to Detroit Police Department Directive 307.5 - 5.1, below are the number of facial recognition requests that were fulfilled, the crimes that the facial recognition requests were attempting to solve, and the number of leads produced from the facial recognition software.

This report includes all requests made from Monday, June 26, 2023 through Sunday, July 2, 2023, as well as Q3 2023 quarter to date (7/1/2023 through 7/2/2023) and 2023 year to date (1/1/2023 through 7/2/2023). 0 searches were performed in violation of policy during the prior week, 0 during the current quarter, and 0 during the current year.

## Prior Week Race of Probe Photo

# **Quarter to Date Race of Probe Photo**



# **P**rior Week Gender of Probe Photo







**Prior Week Source of Probe Photo** 

# **Quarter to Date Source of Probe Photo**





# Year to Date Race of Probe Photo



# Year to Date Gender of Probe Photo



# Year to Date Source of Probe Photo