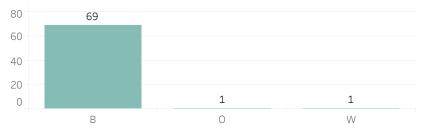

number of facial recognition requests that were fulfilled, the crimes that the facial recognition requests were attempting to solve, and the number of leads produced from the facial recognition software.

This report includes all requests made from Monday, June 26, 2023 through Sunday, July 2, 2023, as well as Q3 2023 quarter to date (7/1/2023 through 7/2/2023) and 2023 year to date (1/1/2023 through 7/2/2023). 0 searches were performed in violation of policy during the prior week, 0 during the current quarter, and 0 during the current year.

## Prior Week Race of Probe Photo

# **Quarter to Date Race of Probe Photo**



# **P**rior Week Gender of Probe Photo







**Prior Week Source of Probe Photo** 

# **Quarter to Date Source of Probe Photo**





# Year to Date Race of Probe Photo



# Year to Date Gender of Probe Photo



# Year to Date Source of Probe Photo