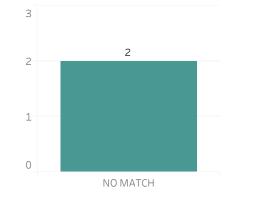

**Detroit Police Department** Weekly Report on Facial Recognition

# Printed on Monday, July 3, 2023

Pursuant to Detroit Police Department Directive 307.5 - 5.1, below are the number of facial recognition requests that were fulfilled, the crimes that the facial recognition requests were attempting to solve, and the number of leads produced from the facial recognition software.

This report includes all requests made from Monday, June 26, 2023 through Sunday, July 2, 2023, as well as Q3 2023 quarter to date (7/1/2023 through 7/2/2023) and 2023 year to date (1/1/2023 through 7/2/2023). 0 searches were performed in violation of policy during the prior week, 0 during the current quarter, and 0 during the current year.



# Year to Date Count of Crimes



### **Prior Week Count of Leads**





# Year to Date Count of Leads





# **Detroit Police Department** Weekly Report on Facial Recognition

# Printed on Monday, July 3, 2023

Pursuant to Detroit Police Department Directive 307.5 - 5.1, below are the number of facial recognition requests that were fulfilled, the crimes that the facial recognition requests were attempting to solve, and the number of leads produced from the facial recognition software.

This report includes all requests made from Monday, June 26, 2023 through Sunday, July 2, 2023, as well as Q3 2023 quarter to date (7/1/2023 through 7/2/2023) and 2023 year to date (1/1/2023 through 7/2/2023). 0 searches were performed in violation of policy during the prior week, 0 during the current quarter, and 0 during the current year.

## Prior Week Race of Probe Photo