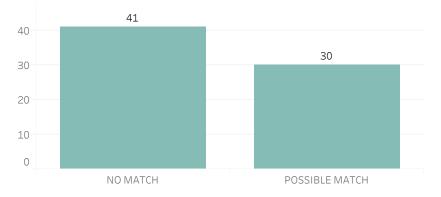

ekly Report on Facial Recognition

# Printed on Monday, July 3, 2023

Pursuant to Detroit Police Department Directive 307.5 - 5.1, below are the number of facial recognition requests that were fulfilled, the crimes that the facial recognition requests were attempting to solve, and the number of leads produced from the facial recognition software.

This report includes all requests made from Monday, June 26, 2023 through Sunday, July 2, 2023, as well as Q3 2023 quarter to date (7/1/2023 through 7/2/2023) and 2023 year to date (1/1/2023 through 7/2/2023). 0 searches were performed in violation of policy during the prior week, 0 during the current quarter, and 0 during the current year.



# Year to Date Count of Crimes



### **Prior Week Count of Leads**





# Year to Date Count of Leads





# **Detroit Police Department** Weekly Report on Facial Recognition

# Printed on Monday, July 3, 2023

Pursuant to Detroit Police Department Directive 307.5 - 5.1, below are the number of facial recognition requests that were fulfilled, the crimes that the facial recognition requests were attempting to solve, and the number of leads produced from the facial recognition software.

This report includes all requests made from Monday, June 26, 2023 through Sunday, July 2, 2023, as well as Q3 2023 quarter to date (7/1/2023 through 7/2/2023) and 2023 year to date (1/1/2023 through 7/2/2023). 0 searches were performed in violation of policy during the prior week, 0 during the current quarter, and 0 during the current year.

## Prior Week Race of Probe Photo

# **Quarter to Date Race of Probe