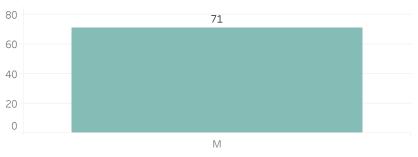

hat were fulfilled, the crimes that the facial recognition requests were attempting to solve, and the number of leads produced from the facial recognition software.

This report includes all requests made from Monday, June 26, 2023 through Sunday, July 2, 2023, as well as Q3 2023 quarter to date (7/1/2023 through 7/2/2023) and 2023 year to date (1/1/2023 through 7/2/2023). 0 searches were performed in violation of policy during the prior week, 0 during the current quarter, and 0 during the current year.

## Prior Week Race of Probe Photo

# **Quarter to Date Race of Probe Photo**



# **P**rior Week Gender of Probe Photo







**Prior Week Source of Probe Photo** 

# **Quarter to Date Source of Probe Photo**





# Year to Date Race of Probe Photo



# Year to Date Gender of Probe Photo



# Year to Date Source of Probe Photo