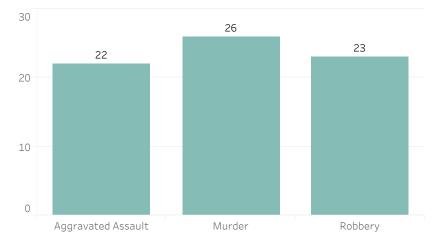

# **Detroit Police Department** Weekly Report on Facial Recognition

# Printed on Monday, July 3, 2023

Pursuant to Detroit Police Department Directive 307.5 - 5.1, below are the number of facial recognition requests that were fulfilled, the crimes that the facial recognition requests were attempting to solve, and the number of leads produced from the facial recognition software.

This report includes all requests made from Monday, June 26, 2023 through Sunday, July 2, 2023, as well as Q3 2023 quarter to date (7/1/2023 through 7/2/2023) and 2023 year to date (1/1/2023 through 7/2/2023). 0 searches were performed in violation of policy during the prior week, 0 during the current quarter, and 0 during the current year.



# Year to Date Count of Crimes



### **Prior Week Count of Leads**





# Year to Date Count of Leads





# **Detroit Police Department** Weekly Report on Facial Recognition

# Printed on Monday, July 3, 2023

Pursuant to Detroit Police Department Directive 307.5 - 5.1, below are the number of facial recognition requests that were fulfilled, the crimes that the facial recognition requests were attempting to solve, and the number of leads produced from the facial recognition software.

This report includes all requests made from Monday, June 26, 2023 through Sunday, July 2, 2023, as well as Q3 2023 quarter to date (7/1/2023 through 7/2/2023) and 2023 year to date (1/1/2023 through 7/2/2023). 0 searches were performed in violation of policy during the prior week, 0 during the current quarter, and 0 during the current yea