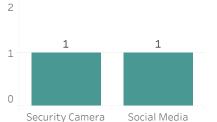

ent Directive 307.5 - 5.1, below are the number of facial recognition requests that were fulfilled, the crimes that the facial recognition requests were attempting to solve, and the number of leads produced from the facial recognition software.

This report includes all requests made from Monday, June 26, 2023 through Sunday, July 2, 2023, as well as Q3 2023 quarter to date (7/1/2023 through 7/2/2023) and 2023 year to date (1/1/2023 through 7/2/2023). 0 searches were performed in violation of policy during the prior week, 0 during the current quarter, and 0 during the current year.

## Prior Week Race of Probe Photo

# **Quarter to Date Race of Probe Photo**



# **P**rior Week Gender of Probe Photo







**Prior Week Source of Probe Photo** 

# **Quarter to Date Source of Probe Photo**





# Year to Date Race of Probe Photo



# Year to Date Gender of Probe Photo



# Year to Date Source of Probe Photo