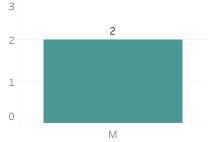

ial Recognition

# Printed on Monday, July 3, 2023

Pursuant to Detroit Police Department Directive 307.5 - 5.1, below are the number of facial recognition requests that were fulfilled, the crimes that the facial recognition requests were attempting to solve, and the number of leads produced from the facial recognition software.

This report includes all requests made from Monday, June 26, 2023 through Sunday, July 2, 2023, as well as Q3 2023 quarter to date (7/1/2023 through 7/2/2023) and 2023 year to date (1/1/2023 through 7/2/2023). 0 searches were performed in violation of policy during the prior week, 0 during the current quarter, and 0 during the current year.

## Prior Week Race of Probe Photo

# **Quarter to Date Race of Probe Photo**



# **P**rior Week Gender of Probe Photo







**Prior Week Source of Probe Photo** 

# **Quarter to Date Source of Probe Photo**





# Year to Date Race of Probe Photo



# Year to Date Gender of Probe Photo



# Year to Date Source of Probe Photo