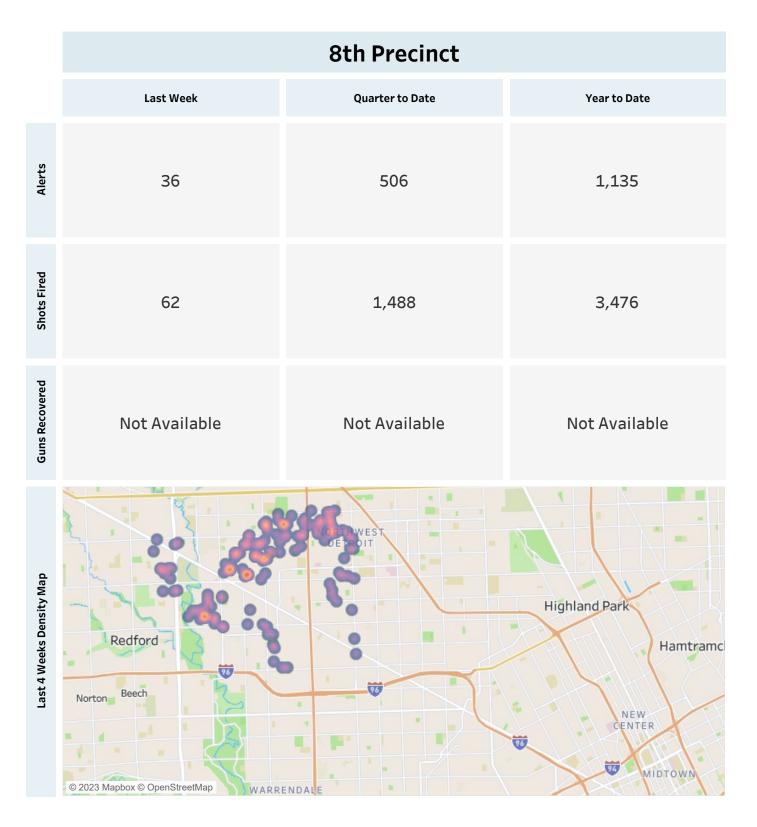

### Weekly Report on ShotSpotter Usage

#### Generated on Tuesday, June 13, 2023

#### Generated on Tuesday, June 13, 2023

This report includes all ShotSpotter events occurring from Monday, June 5, 2023 through Sunday, June 11, 2023, as well as Q2 2023 quarter to date (4/1/2023 through 6/11/2023), and 2023 year to date (1/1/2023 through 6/11/2023).