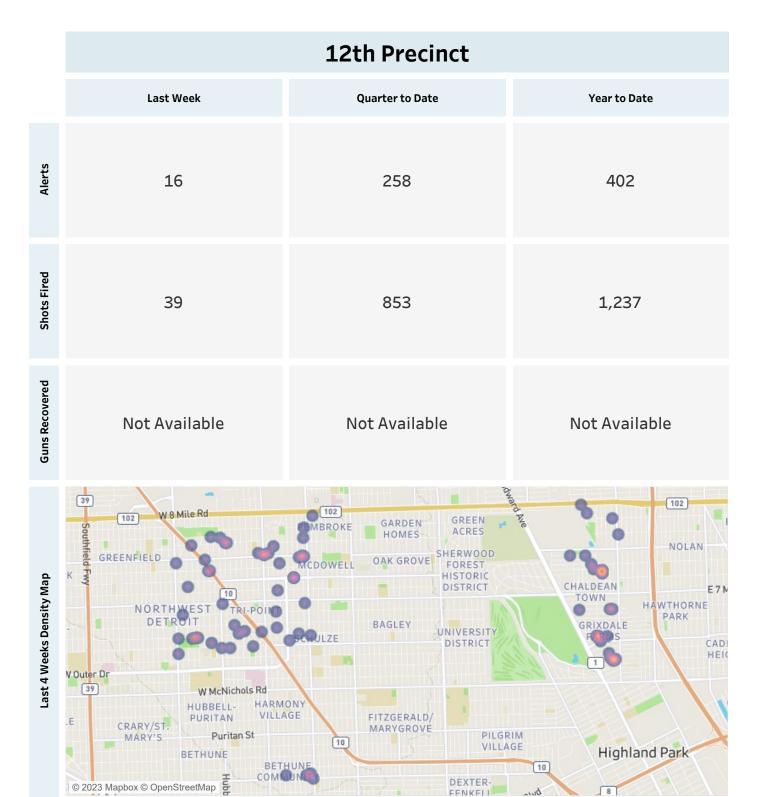

#### Generated on Tuesday, June 13, 2023

This report includes all ShotSpotter events occurring from Monday, June 5, 2023 through Sunday, June 11, 2023, as well as Q2 2023 quarter to date (4/1/2023 through 6/11/2023), and 2023 year to date (1/1/2023 through 6/11/2023).