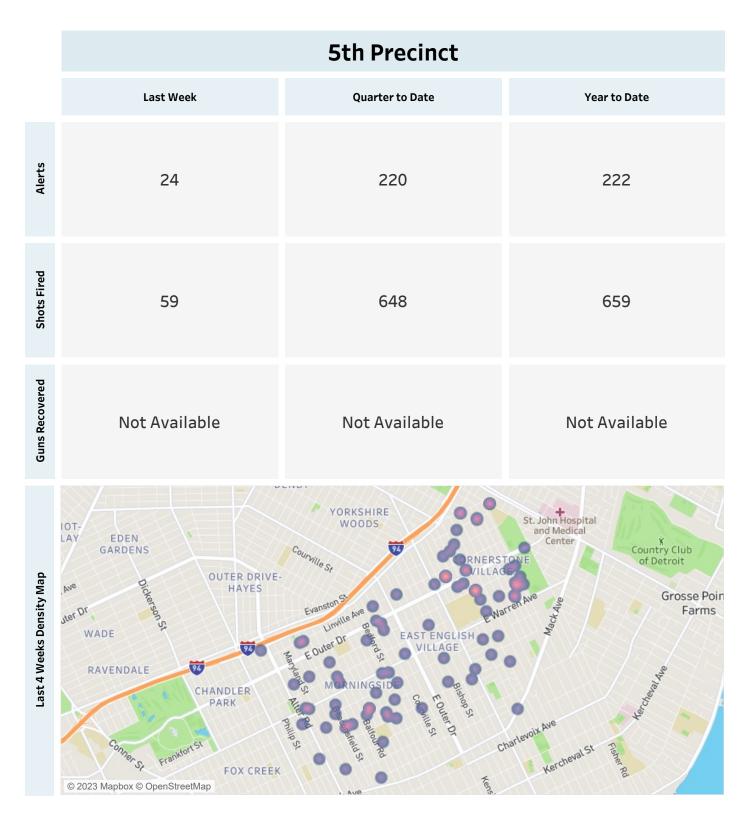

#### Generated on Tuesday, June 13, 2023

This report includes all ShotSpotter events occurring from Monday, June 5, 2023 through Sunday, June 11, 2023, as well as Q2 2023 quarter to date (4/1/2023 through 6/11/2023), and 2023 year to date (1/1/2023 through 6/11/2023).