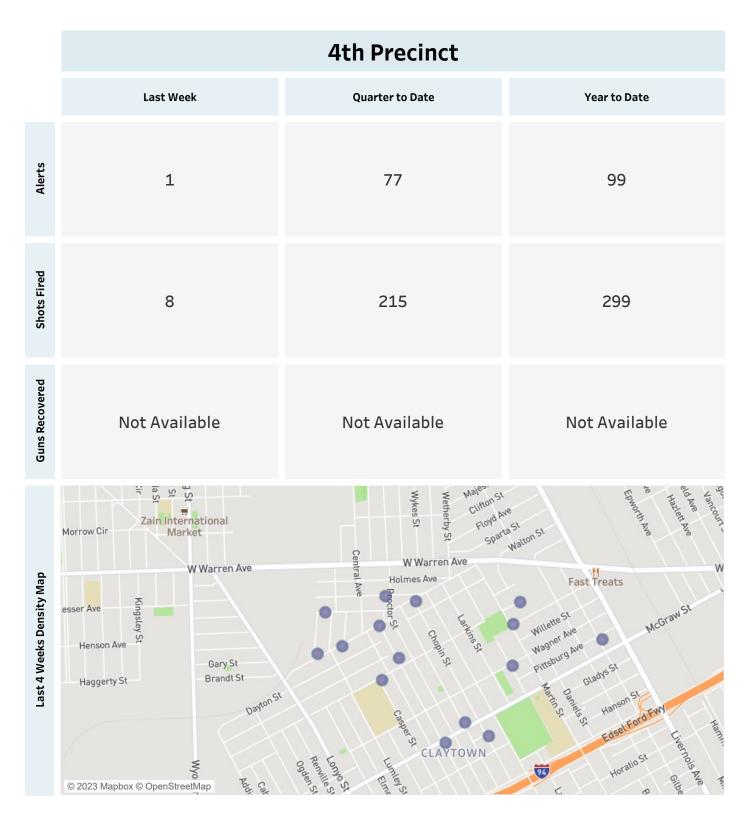

#### Generated on Tuesday, June 13, 2023

This report includes all ShotSpotter events occurring from Monday, June 5, 2023 through Sunday, June 11, 2023, as well as Q2 2023 quarter to date (4/1/2023 through 6/11/2023), and 2023 year to date (1/1/2023 through 6/11/2023).