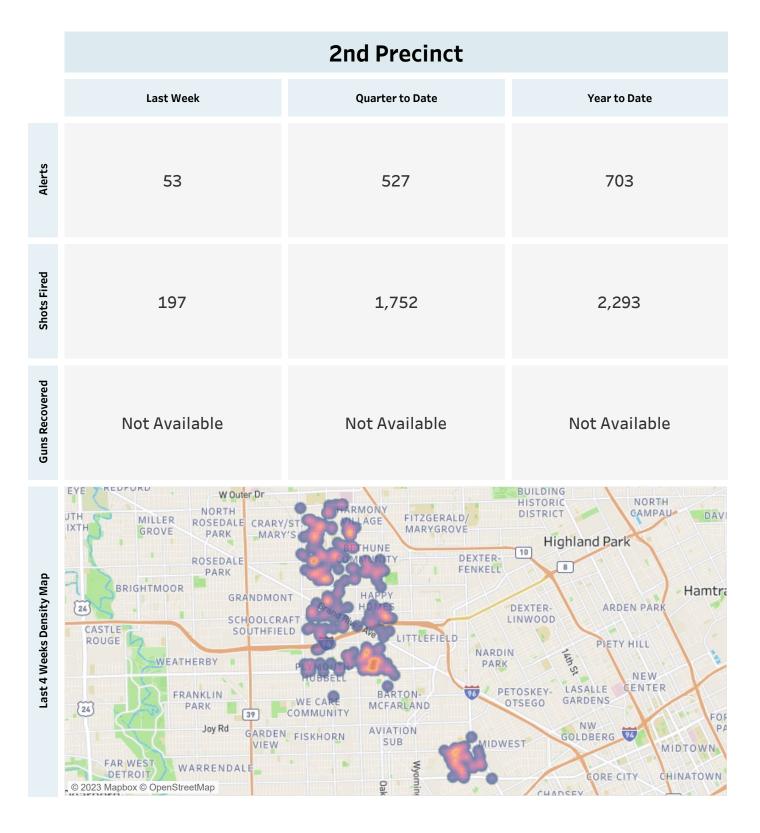

#### Generated on Tuesday, June 13, 2023

This report includes all ShotSpotter events occurring from Monday, June 5, 2023 through Sunday, June 11, 2023, as well as Q2 2023 quarter to date (4/1/2023 through 6/11/2023), and 2023 year to date (1/1/2023 through 6/11/2023).