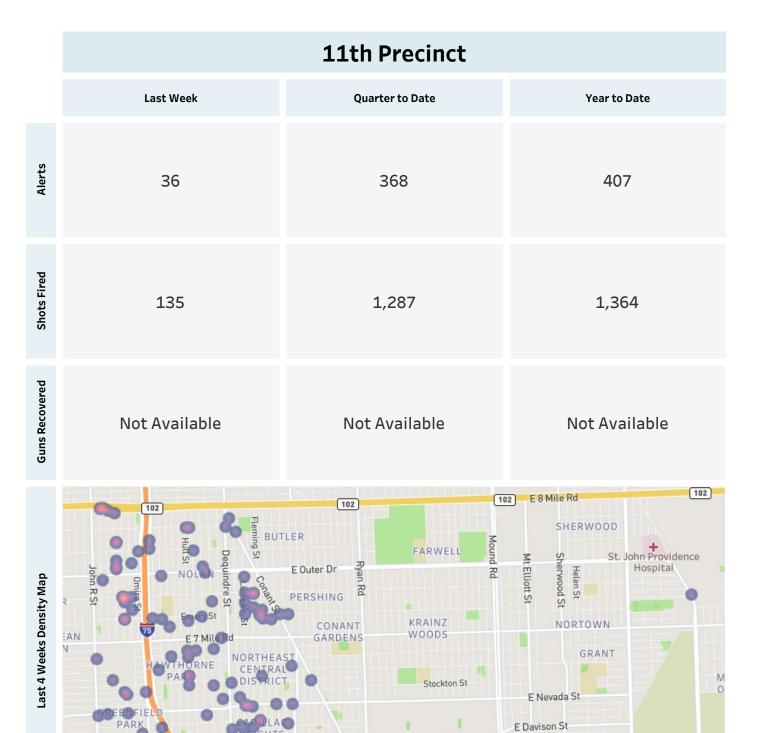

#### Generated on Tuesday, June 13, 2023

This report includes all ShotSpotter events occurring from Monday, June 5, 2023 through Sunday, June 11, 2023, as well as Q2 2023 quarter to date (4/1/2023 through 6/11/2023), and 2023 year to date (1/1/2023 through 6/11/2023).