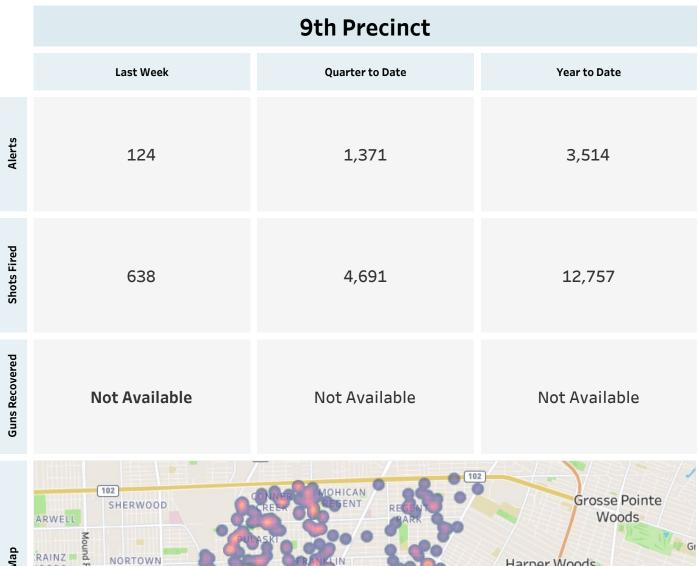

### Weekly Report on ShotSpotter Usage

#### Generated on Tuesday, June 13, 2023

#### Generated on Tuesday, June 13, 2023

This report includes all ShotSpotter events occurring from Monday, June 5, 2023 through Sunday, June 11, 2023, as well as Q2 2023 quarter to date (4/1/2023 through 6/11/2023), and 2023 year to date (1/1/2023 through 6/11/2023).