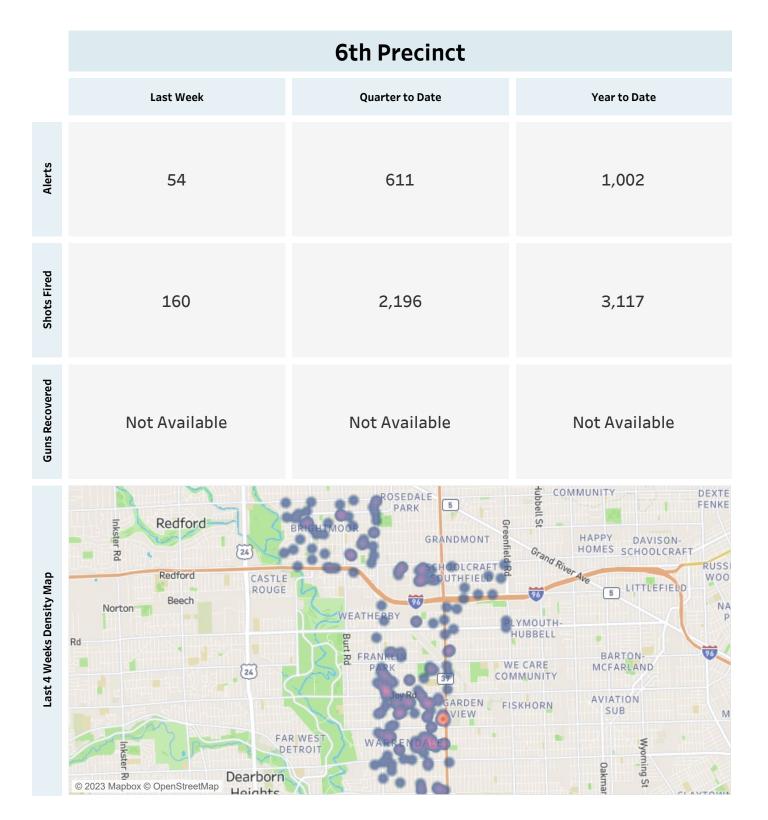

#### Generated on Tuesday, June 13, 2023

This report includes all ShotSpotter events occurring from Monday, June 5, 2023 through Sunday, June 11, 2023, as well as Q2 2023 quarter to date (4/1/2023 through 6/11/2023), and 2023 year to date (1/1/2023 through 6/11/2023).