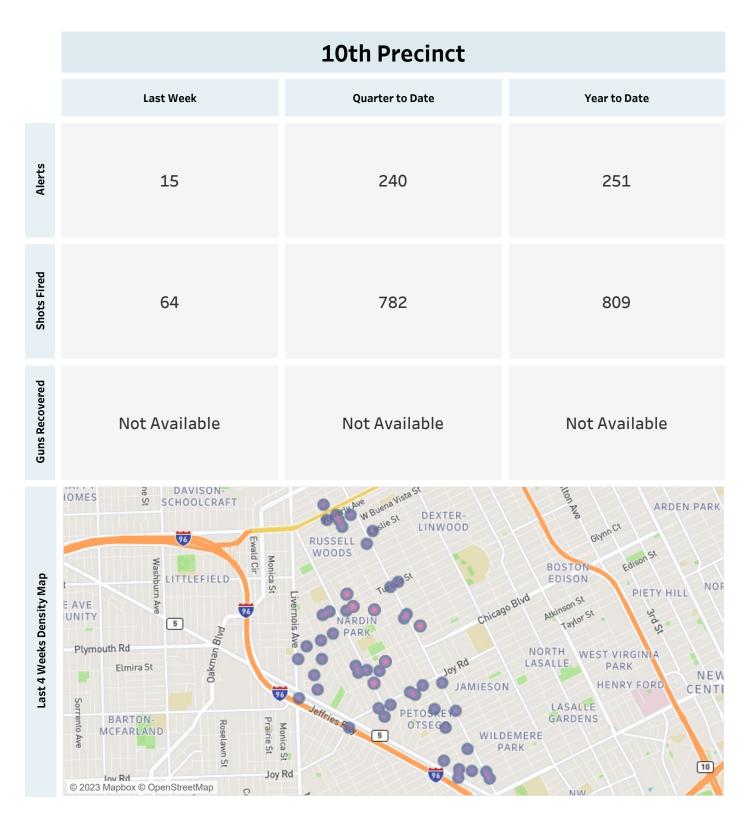

### Weekly Report on ShotSpotter Usage

#### Generated on Tuesday, June 13, 2023

#### Generated on Tuesday, June 13, 2023

This report includes all ShotSpotter events occurring from Monday, June 5, 2023 through Sunday, June 11, 2023, as well as Q2 2023 quarter to date (4/1/2023 through 6/11/2023), and 2023 year to date (1/1/2023 through 6/11/2023).