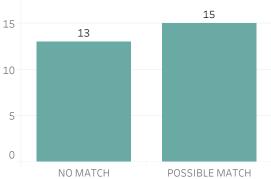

cial Recognition

#### Printed on Tuesday, June 13, 2023

Pursuant to Detroit Police Department Directive 307.5 - 5.1, below are the number of facial recognition requests that were fulfilled, the crimes that the facial recognition requests were attempting to solve, and the number of leads produced from the facial recognition software.

This report includes all requests made from Monday, June 5, 2023 through Sunday, June 11, 2023, as well as Q2 2023 quarter to date (4/1/2023 through 6/11/2023) and 2023 year to date (1/1/2023 through 6/11/2023). 0 searches were performed in violation of policy during the prior week, 0 during the current quarter, and 0 during the current year.

6

Robbery



Year to Date Count of Crimes



#### **Prior Week Count of Leads**



Quarter to Date Count of Leads



### Year to Date Count of Leads





# **Detroit Police Department** Weekly Report on Facial Recognition

Printed on Tuesday, June 13, 2023

Pursuant to Detroit Police Department Directive 307.5 - 5.1, below are the number of facial recognition requests that were fulfilled, the crimes that the facial recognition requests were attempting to solve, and the number of leads produced from the facial recognition software.

This report includes all requests made from Monday, June 5, 2023 through Sunday, June 11, 2023, as well as Q2 2023 quarter to date (4/1/2023 through 6/11/2023) and 2023 year to date (1/1/2023 through 6/11/2023). 0 searches were performed in violation of policy during the prior week, 0 during the current quarter, and 0 during the current year.



Quarter to Date Race of Probe