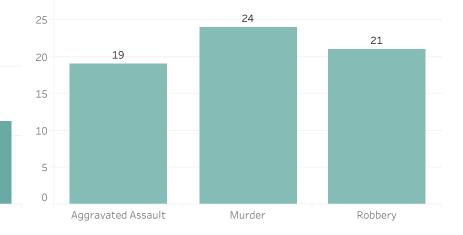

# **Detroit Police Department** Weekly Report on Facial Recognition

#### Printed on Tuesday, June 13, 2023

Pursuant to Detroit Police Department Directive 307.5 - 5.1, below are the number of facial recognition requests that were fulfilled, the crimes that the facial recognition requests were attempting to solve, and the number of leads produced from the facial recognition software.

This report includes all requests made from Monday, June 5, 2023 through Sunday, June 11, 2023, as well as Q2 2023 quarter to date (4/1/2023 through 6/11/2023) and 2023 year to date (1/1/2023 through 6/11/2023). 0 searches were performed in violation of policy during the prior week, 0 during the current quarter, and 0 during the current year.

6

Robbery



Year to Date Count of Crimes



#### **Prior Week Count of Leads**



Quarter to Date Count of Leads



### Year to Date Count of Leads





# **Detroit Police Department** Weekly Report on Facial Recognition

Printed on Tuesday, June 13, 2023

Pursuant to Detroit Police Department Directive 307.5 - 5.1, below are the number of facial recognition requests that were fulfilled, the crimes that the facial recognition requests were attempting to solve, and the number of leads produced from the facial recognition software.

This report includes all requests made from Monday, June 5, 2023 through Sunday, June 11, 2023, as well as Q2 2023 quarter to date (4/1/2023 through 6/11/2023) and 2023 year to date (1/1/2023 through 6/11/2023). 0 searches were performed in violation of policy during the prior week, 0 during the current