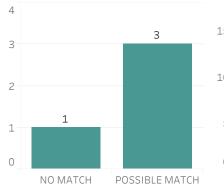

e Department** Weekly Report on Facial Recognition

#### Printed on Tuesday, June 13, 2023

Pursuant to Detroit Police Department Directive 307.5 - 5.1, below are the number of facial recognition requests that were fulfilled, the crimes that the facial recognition requests were attempting to solve, and the number of leads produced from the facial recognition software.

This report includes all requests made from Monday, June 5, 2023 through Sunday, June 11, 2023, as well as Q2 2023 quarter to date (4/1/2023 through 6/11/2023) and 2023 year to date (1/1/2023 through 6/11/2023). 0 searches were performed in violation of policy during the prior week, 0 during the current quarter, and 0 during the current year.

6

Robbery



Year to Date Count of Crimes



#### **Prior Week Count of Leads**



Quarter to Date Count of Leads



### Year to Date Count of Leads





# **Detroit Police Department** Weekly Report on Facial Recognition

Printed on Tuesday, June 13, 2023

Pursuant to Detroit Police Department Directive 307.5 - 5.1, below are the number of facial recognition requests that were fulfilled, the crimes that the facial recognition requests were attempting to solve, and the number of leads produced from the facial recognition software.

This report includes all requests made from Monday, June 5, 2023 through Sunday, June 11, 2023, as well as Q2 2023 quarter to date (4/1/2023 through 6/11/2023) and 2023 year to date (1/1/2023 through 6/11/2023). 0 searches were performed in violation of policy during the prior week, 0 during the current quarter, and 0 during the current year