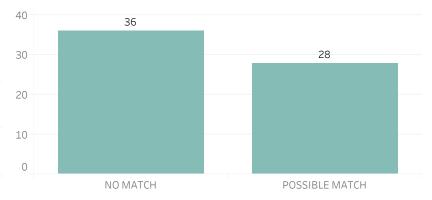

uesday, June 13, 2023

Pursuant to Detroit Police Department Directive 307.5 - 5.1, below are the number of facial recognition requests that were fulfilled, the crimes that the facial recognition requests were attempting to solve, and the number of leads produced from the facial recognition software.

This report includes all requests made from Monday, June 5, 2023 through Sunday, June 11, 2023, as well as Q2 2023 quarter to date (4/1/2023 through 6/11/2023) and 2023 year to date (1/1/2023 through 6/11/2023). 0 searches were performed in violation of policy during the prior week, 0 during the current quarter, and 0 during the current year.

6

Robbery



Year to Date Count of Crimes



#### **Prior Week Count of Leads**



Quarter to Date Count of Leads



### Year to Date Count of Leads





# **Detroit Police Department** Weekly Report on Facial Recognition

Printed on Tuesday, June 13, 2023

Pursuant to Detroit Police Department Directive 307.5 - 5.1, below are the number of facial recognition requests that were fulfilled, the crimes that the facial recognition requests were attempting to solve, and the number of leads produced from the facial recognition software.

This report includes all requests made from Monday, June 5, 2023 through Sunday, June 11, 2023, as well as Q2 2023 quarter to date (4/1/2023 through 6/11/2023) and 2023 year to date (1/1/2023 through 6/11/2023). 0 searches were performed in violation of policy during the prior week, 0 during the current quarter, and 0 during the current year.



Quarter to Date Race of Probe Photo

Year to Date Race of Probe