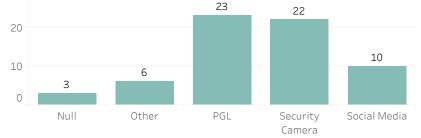

## Year to Date Gender of Probe Photo

**Prior Week Source of Probe Photo** 

Quarter to Date Source of Probe Photo

Year to Date Source of Probe Photo