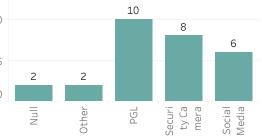

## Year to Date Gender of Probe Photo

**Prior Week Source of Probe Photo** 

Quarter to Date Source of Probe Photo

Year to Date Source of Probe Photo