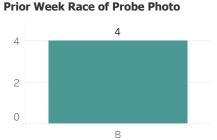

uarter to Date Count of Leads



### Year to Date Count of Leads





# **Detroit Police Department** Weekly Report on Facial Recognition

Printed on Tuesday, June 13, 2023

Pursuant to Detroit Police Department Directive 307.5 - 5.1, below are the number of facial recognition requests that were fulfilled, the crimes that the facial recognition requests were attempting to solve, and the number of leads produced from the facial recognition software.

This report includes all requests made from Monday, June 5, 2023 through Sunday, June 11, 2023, as well as Q2 2023 quarter to date (4/1/2023 through 6/11/2023) and 2023 year to date (1/1/2023 through 6/11/2023). 0 searches were performed in violation of policy during the prior week, 0 during the current quarter, and 0 during the current year.



Quarter to Date Race of Probe Photo

Year to Date Race of Probe Photo



### **P**rior Week Gender of Probe Photo



## Quarter to Date Gender of Probe Photo



## Year to Date Gender of Probe Photo



**Prior Week Source of Probe Photo** 



Quarter to Date Source of Probe Photo



Year to Date Source of Probe Photo