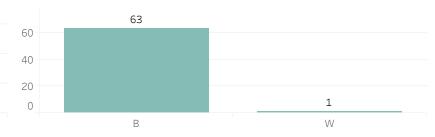

*Detroit Police Department** Weekly Report on Facial Recognition

Printed on Tuesday, June 13, 2023

Pursuant to Detroit Police Department Directive 307.5 - 5.1, below are the number of facial recognition requests that were fulfilled, the crimes that the facial recognition requests were attempting to solve, and the number of leads produced from the facial recognition software.

This report includes all requests made from Monday, June 5, 2023 through Sunday, June 11, 2023, as well as Q2 2023 quarter to date (4/1/2023 through 6/11/2023) and 2023 year to date (1/1/2023 through 6/11/2023). 0 searches were performed in violation of policy during the prior week, 0 during the current quarter, and 0 during the current year.



Quarter to Date Race of Probe Photo

Year to Date Race of Probe Photo



### **P**rior Week Gender of Probe Photo



## Quarter to Date Gender of Probe Photo



## Year to Date Gender of Probe Photo



**Prior Week Source of Probe Photo** 



Quarter to Date Source of Probe Photo



Year to Date Source of Probe Photo