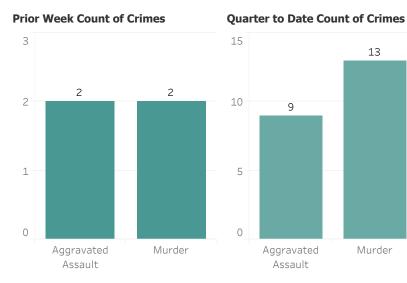

#### Printed on Tuesday, June 13, 2023

Pursuant to Detroit Police Department Directive 307.5 - 5.1, below are the number of facial recognition requests that were fulfilled, the crimes that the facial recognition requests were attempting to solve, and the number of leads produced from the facial recognition software.

This report includes all requests made from Monday, June 5, 2023 through Sunday, June 11, 2023, as well as Q2 2023 quarter to date (4/1/2023 through 6/11/2023) and 2023 year to date (1/1/2023 through 6/11/2023). 0 searches were performed in violation of policy during the prior week, 0 during the current quarter, and 0 during the current year.