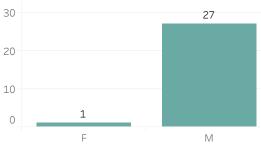

ne 13, 2023

Pursuant to Detroit Police Department Directive 307.5 - 5.1, below are the number of facial recognition requests that were fulfilled, the crimes that the facial recognition requests were attempting to solve, and the number of leads produced from the facial recognition software.

This report includes all requests made from Monday, June 5, 2023 through Sunday, June 11, 2023, as well as Q2 2023 quarter to date (4/1/2023 through 6/11/2023) and 2023 year to date (1/1/2023 through 6/11/2023). 0 searches were performed in violation of policy during the prior week, 0 during the current quarter, and 0 during the current year.



Quarter to Date Race of Probe Photo

Year to Date Race of Probe Photo



### **P**rior Week Gender of Probe Photo



## Quarter to Date Gender of Probe Photo



## Year to Date Gender of Probe Photo



**Prior Week Source of Probe Photo** 



Quarter to Date Source of Probe Photo



Year to Date Source of Probe Photo