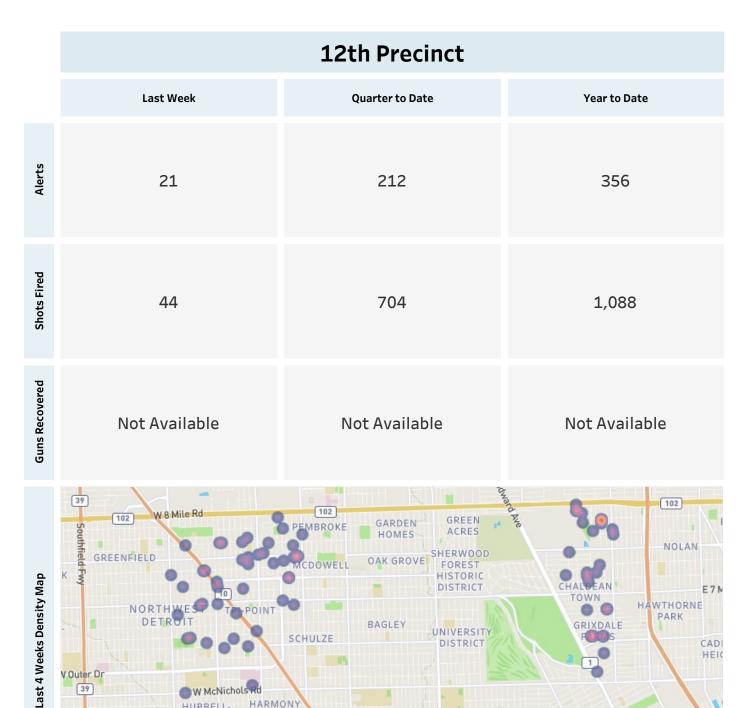

### Weekly Report on ShotSpotter Usage

#### Generated on Monday, May 29, 2023

#### Generated on Monday, May 29, 2023

This report includes all ShotSpotter events occurring from Monday, May 22, 2023 through Sunday, May 28, 2023, as well as Q2 2023 quarter to date (4/1/2023 through 5/28/2023), and 2023 year to date (1/1/2023 through 5/28/2023).