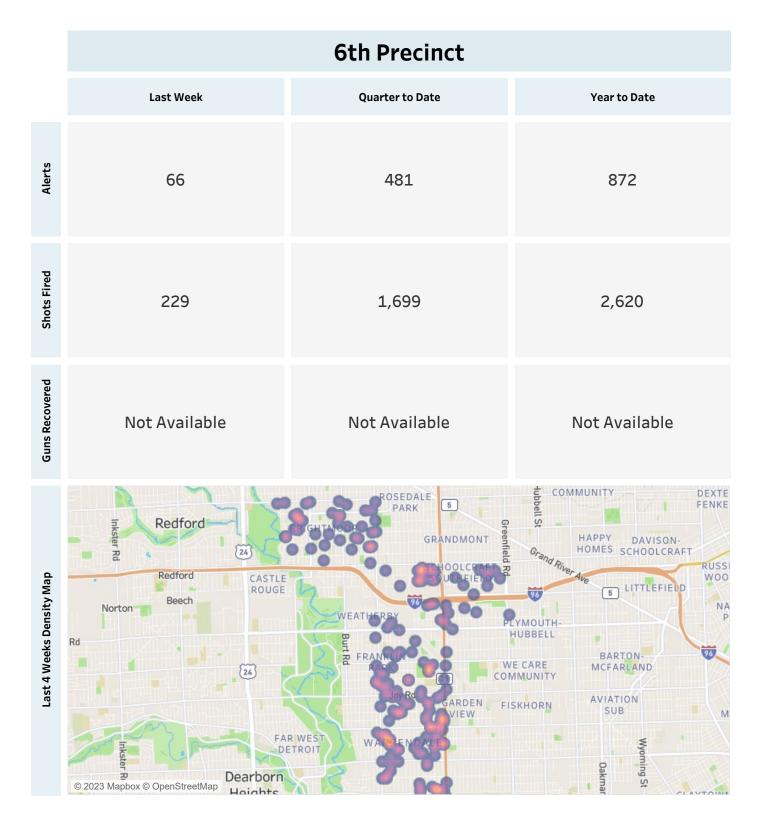

#### Generated on Monday, May 29, 2023

This report includes all ShotSpotter events occurring from Monday, May 22, 2023 through Sunday, May 28, 2023, as well as Q2 2023 quarter to date (4/1/2023 through 5/28/2023), and 2023 year to date (1/1/2023 through 5/28/2023).