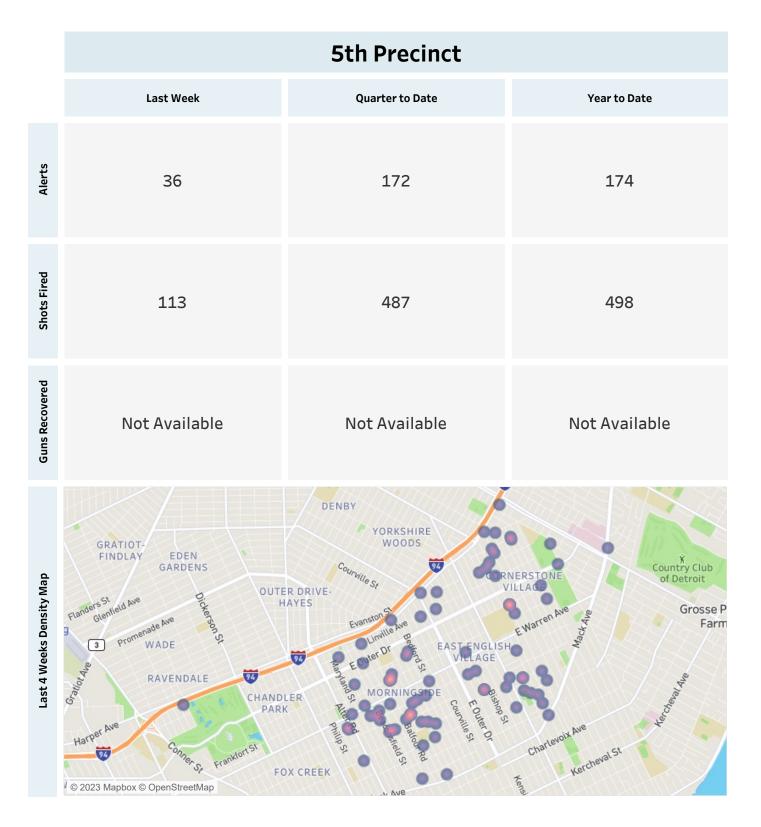

#### Generated on Monday, May 29, 2023

This report includes all ShotSpotter events occurring from Monday, May 22, 2023 through Sunday, May 28, 2023, as well as Q2 2023 quarter to date (4/1/2023 through 5/28/2023), and 2023 year to date (1/1/2023 through 5/28/2023).