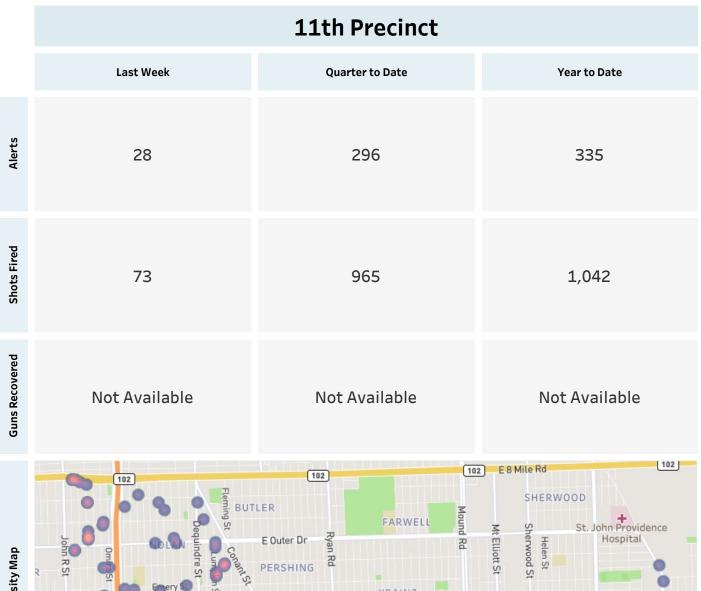

### Weekly Report on ShotSpotter Usage

#### Generated on Monday, May 29, 2023

#### Generated on Monday, May 29, 2023

This report includes all ShotSpotter events occurring from Monday, May 22, 2023 through Sunday, May 28, 2023, as well as Q2 2023 quarter to date (4/1/2023 through 5/28/2023), and 2023 year to date (1/1/2023 through 5/28/2023).