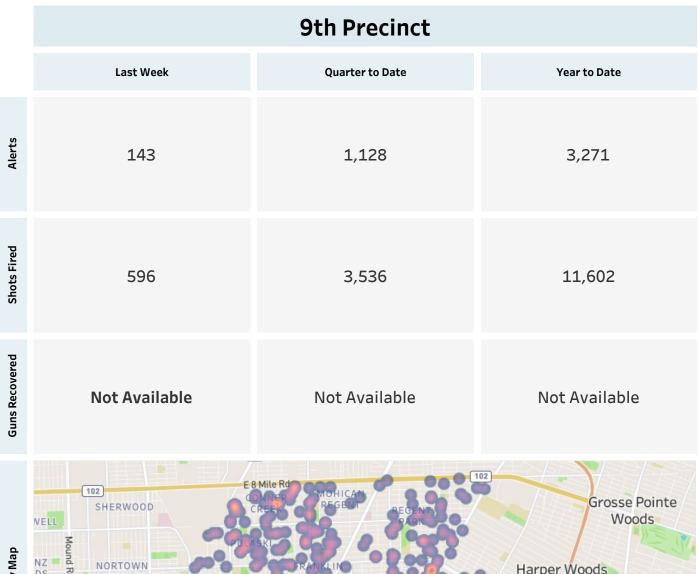

#### Generated on Monday, May 29, 2023

This report includes all ShotSpotter events occurring from Monday, May 22, 2023 through Sunday, May 28, 2023, as well as Q2 2023 quarter to date (4/1/2023 through 5/28/2023), and 2023 year to date (1/1/2023 through 5/28/2023).