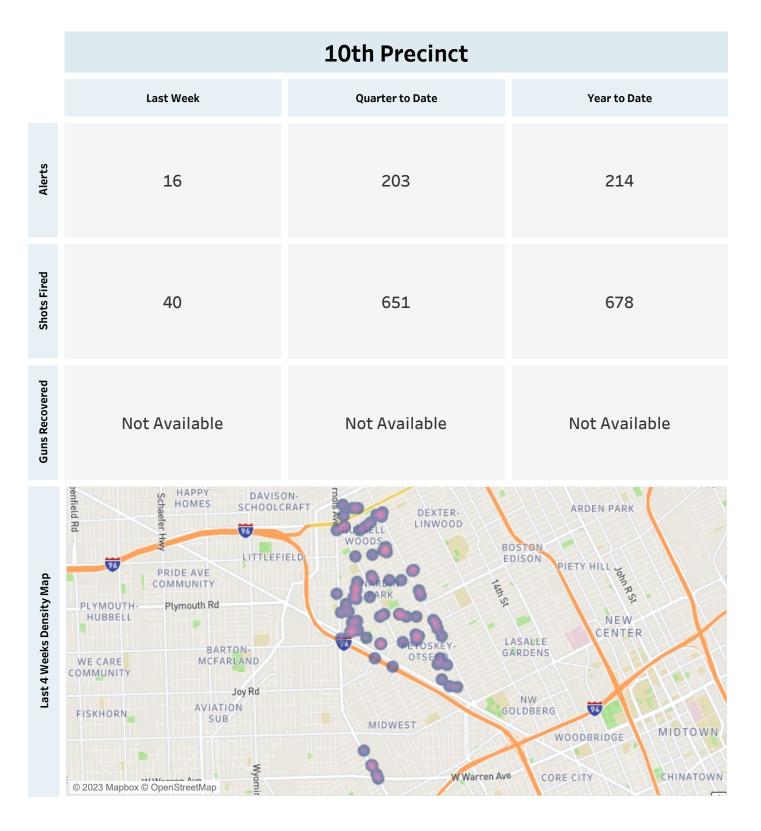

#### Generated on Monday, May 29, 2023

This report includes all ShotSpotter events occurring from Monday, May 22, 2023 through Sunday, May 28, 2023, as well as Q2 2023 quarter to date (4/1/2023 through 5/28/2023), and 2023 year to date (1/1/2023 through 5/28/2023).