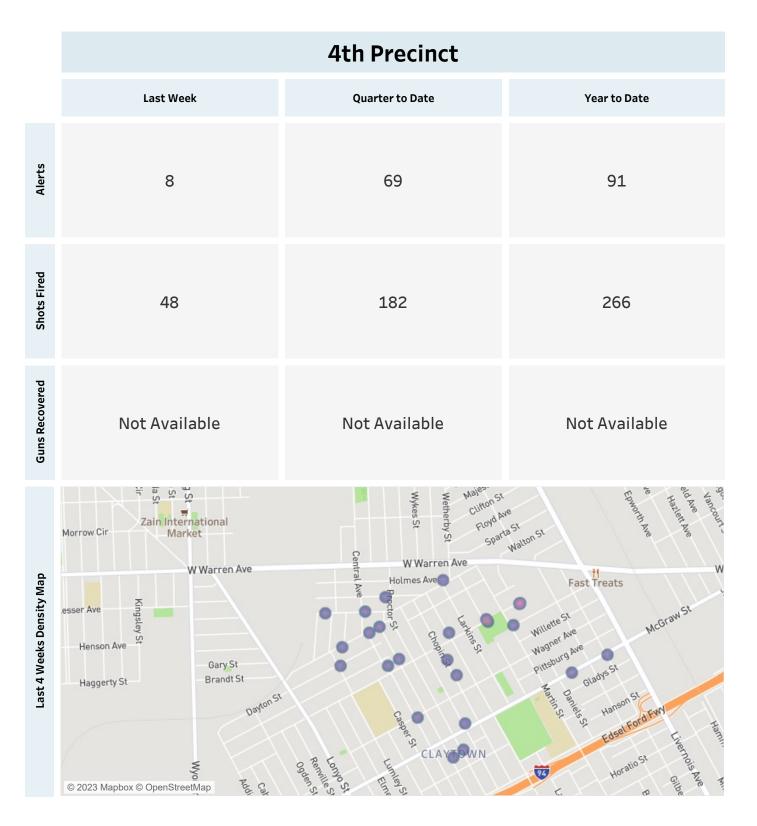

#### Generated on Monday, May 29, 2023

This report includes all ShotSpotter events occurring from Monday, May 22, 2023 through Sunday, May 28, 2023, as well as Q2 2023 quarter to date (4/1/2023 through 5/28/2023), and 2023 year to date (1/1/2023 through 5/28/2023).