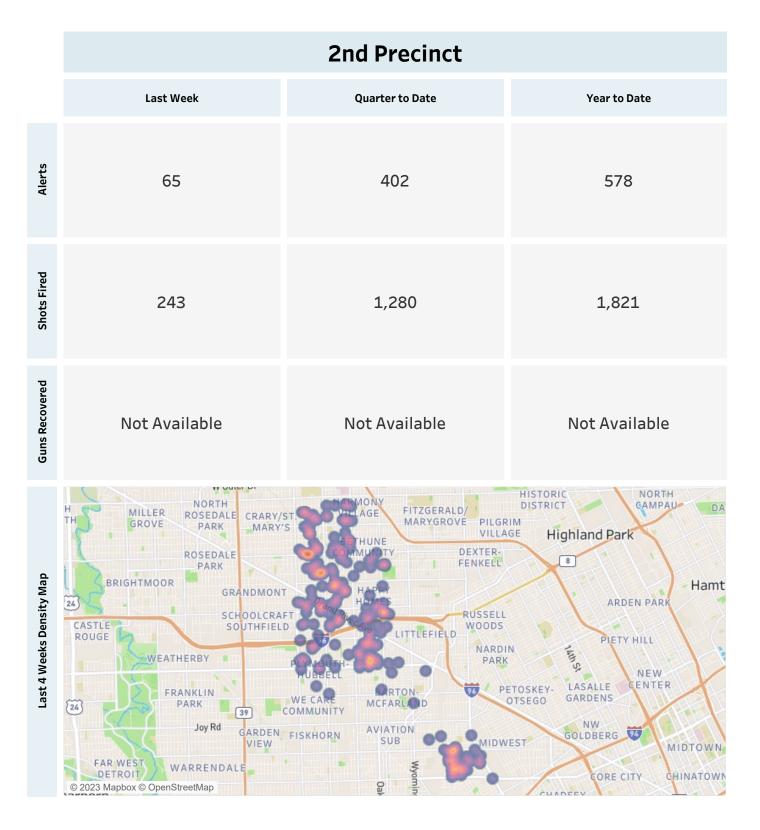

#### Generated on Monday, May 29, 2023

This report includes all ShotSpotter events occurring from Monday, May 22, 2023 through Sunday, May 28, 2023, as well as Q2 2023 quarter to date (4/1/2023 through 5/28/2023), and 2023 year to date (1/1/2023 through 5/28/2023).