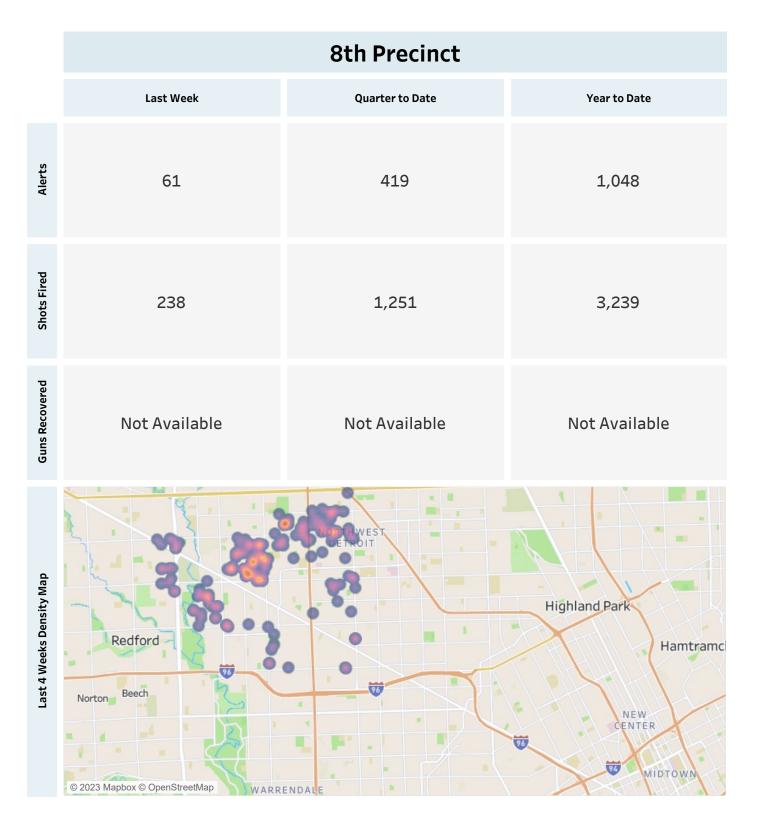

#### Generated on Monday, May 29, 2023

This report includes all ShotSpotter events occurring from Monday, May 22, 2023 through Sunday, May 28, 2023, as well as Q2 2023 quarter to date (4/1/2023 through 5/28/2023), and 2023 year to date (1/1/2023 through 5/28/2023).