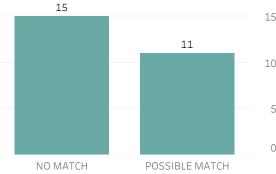

11

9

Murder

Year to Date Count of Crimes

**Quarter to Date Count of Leads** 

1

5

Year to Date Count of Leads