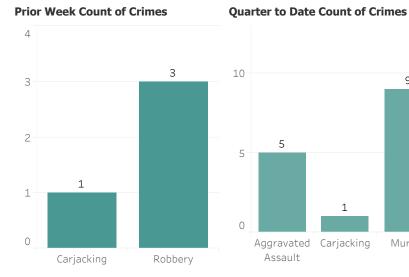

This report includes all requests made from Monday, March 6, 2023 through Sunday, March 12, 2023, as well as Q1 2023 quarter to date (1/1/2023 through 3/12/2023) and 2023 year to date (1/1/2023 through 3/12/2023). 0 searches were performed in violation of policy during the prior week, 0 during the current quarter, and 0 during the current year.