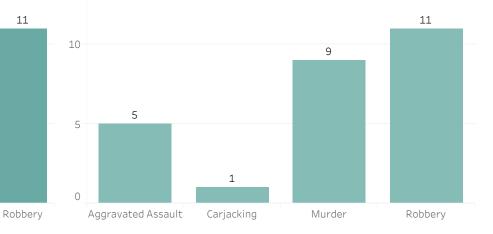

11

9

Murder

Year to Date Count of Crimes

**Quarter to Date Count of Leads** 

1

5

Year to Date Count of Leads