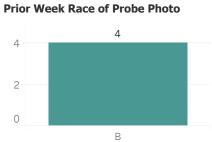

Date Count of Leads** 

1

5



Year to Date Count of Leads





# **Detroit Police Department** Weekly Report on Facial Recognition

## Printed on Monday, March 13, 2023

Pursuant to Detroit Police Department Directive 307.5 - 5.1, below are the number of facial recognition requests that were fulfilled, the crimes that the facial recognition requests were attempting to solve, and the number of leads produced from the facial recognition software.

This report includes all requests made from Monday, March 6, 2023 through Sunday, March 12, 2023, as well as Q1 2023 quarter to date (1/1/2023 through 3/12/2023) and 2023 year to date (1/1/2023 through 3/12/2023). 0 searches were performed in violation of policy during the prior week, 0 during the current quarter, and 0 during the current year.



**Quarter to Date Race of Probe Photo** 30 26 20 10 0 В





# Prior Week Gender of Probe Photo







#### **Prior Week Source of Probe Photo**







## 20

Year to Date Gender of Probe Photo



23

## Year to Date Source of Probe Photo