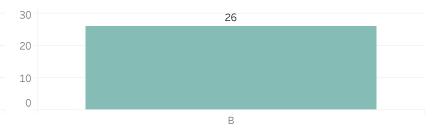

# **Detroit Police Department** Weekly Report on Facial Recognition

## Printed on Monday, March 13, 2023

Pursuant to Detroit Police Department Directive 307.5 - 5.1, below are the number of facial recognition requests that were fulfilled, the crimes that the facial recognition requests were attempting to solve, and the number of leads produced from the facial recognition software.

This report includes all requests made from Monday, March 6, 2023 through Sunday, March 12, 2023, as well as Q1 2023 quarter to date (1/1/2023 through 3/12/2023) and 2023 year to date (1/1/2023 through 3/12/2023). 0 searches were performed in violation of policy during the prior week, 0 during the current quarter, and 0 during the current year.



**Quarter to Date Race of Probe Photo** 30 26 20 10 0 В





# Prior Week Gender of Probe Photo







#### **Prior Week Source of Probe Photo**







## 20

Year to Date Gender of Probe Photo



23

## Year to Date Source of Probe Photo