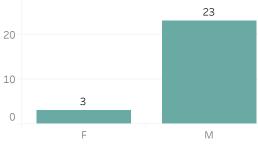

Report on Facial Recognition

## Printed on Monday, March 13, 2023

Pursuant to Detroit Police Department Directive 307.5 - 5.1, below are the number of facial recognition requests that were fulfilled, the crimes that the facial recognition requests were attempting to solve, and the number of leads produced from the facial recognition software.

This report includes all requests made from Monday, March 6, 2023 through Sunday, March 12, 2023, as well as Q1 2023 quarter to date (1/1/2023 through 3/12/2023) and 2023 year to date (1/1/2023 through 3/12/2023). 0 searches were performed in violation of policy during the prior week, 0 during the current quarter, and 0 during the current year.



**Quarter to Date Race of Probe Photo** 30 26 20 10 0 В





# Prior Week Gender of Probe Photo







#### **Prior Week Source of Probe Photo**







## 20

Year to Date Gender of Probe Photo



23

## Year to Date Source of Probe Photo