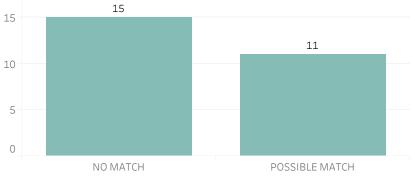

11

9

Murder

Year to Date Count of Crimes

**Quarter to Date Count of Leads** 

1

5

Year to Date Count of Leads