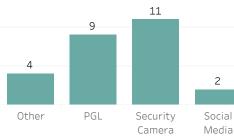

ay, March 13, 2023

Pursuant to Detroit Police Department Directive 307.5 - 5.1, below are the number of facial recognition requests that were fulfilled, the crimes that the facial recognition requests were attempting to solve, and the number of leads produced from the facial recognition software.

This report includes all requests made from Monday, March 6, 2023 through Sunday, March 12, 2023, as well as Q1 2023 quarter to date (1/1/2023 through 3/12/2023) and 2023 year to date (1/1/2023 through 3/12/2023). 0 searches were performed in violation of policy during the prior week, 0 during the current quarter, and 0 during the current year.



**Quarter to Date Race of Probe Photo** 30 26 20 10 0 В





# Prior Week Gender of Probe Photo







#### **Prior Week Source of Probe Photo**







## 20

Year to Date Gender of Probe Photo



23

## Year to Date Source of Probe Photo