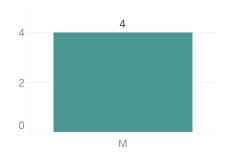

ekly Report on Facial Recognition

## Printed on Monday, March 13, 2023

Pursuant to Detroit Police Department Directive 307.5 - 5.1, below are the number of facial recognition requests that were fulfilled, the crimes that the facial recognition requests were attempting to solve, and the number of leads produced from the facial recognition software.

This report includes all requests made from Monday, March 6, 2023 through Sunday, March 12, 2023, as well as Q1 2023 quarter to date (1/1/2023 through 3/12/2023) and 2023 year to date (1/1/2023 through 3/12/2023). 0 searches were performed in violation of policy during the prior week, 0 during the current quarter, and 0 during the current year.



**Quarter to Date Race of Probe Photo** 30 26 20 10 0 В





# Prior Week Gender of Probe Photo







#### **Prior Week Source of Probe Photo**







## 20

Year to Date Gender of Probe Photo



23

## Year to Date Source of Probe Photo