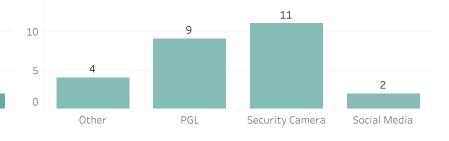

the number of facial recognition requests that were fulfilled, the crimes that the facial recognition requests were attempting to solve, and the number of leads produced from the facial recognition software.

This report includes all requests made from Monday, March 6, 2023 through Sunday, March 12, 2023, as well as Q1 2023 quarter to date (1/1/2023 through 3/12/2023) and 2023 year to date (1/1/2023 through 3/12/2023). 0 searches were performed in violation of policy during the prior week, 0 during the current quarter, and 0 during the current year.



**Quarter to Date Race of Probe Photo** 30 26 20 10 0 В





# Prior Week Gender of Probe Photo







#### **Prior Week Source of Probe Photo**







## 20

Year to Date Gender of Probe Photo



23

## Year to Date Source of Probe Photo