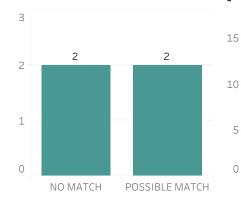

11

9

Murder

Year to Date Count of Crimes

**Quarter to Date Count of Leads** 

1

5

Year to Date Count of Leads