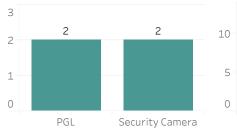

Monday, March 13, 2023

Pursuant to Detroit Police Department Directive 307.5 - 5.1, below are the number of facial recognition requests that were fulfilled, the crimes that the facial recognition requests were attempting to solve, and the number of leads produced from the facial recognition software.

This report includes all requests made from Monday, March 6, 2023 through Sunday, March 12, 2023, as well as Q1 2023 quarter to date (1/1/2023 through 3/12/2023) and 2023 year to date (1/1/2023 through 3/12/2023). 0 searches were performed in violation of policy during the prior week, 0 during the current quarter, and 0 during the current year.



**Quarter to Date Race of Probe Photo** 30 26 20 10 0 В





# Prior Week Gender of Probe Photo







#### **Prior Week Source of Probe Photo**







## 20

Year to Date Gender of Probe Photo



23

## Year to Date Source of Probe Photo