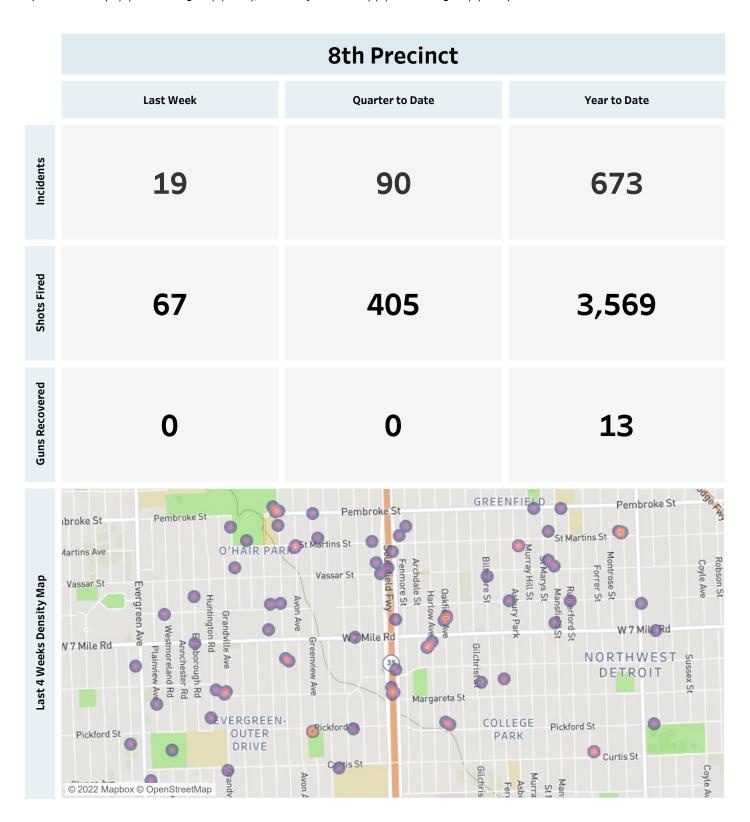

## **Detroit Police Department**

## Weekly Report on ShotSpotter Usage

Generated on Monday, November 7, 2022

This report includes all ShotSpotter events occurring from Monday, October 31, 2022 through Sunday, November 6, 2022, as well as Q4 2022 quarter to date (10/1/2022 through 11/6/2022), and 2022 year to date (1/1/2022 through 11/6/2022).