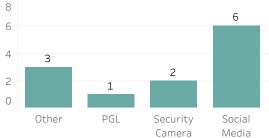

2022

Pursuant to Detroit Police Department Directive 307.5 - 5.1, below are the number of facial recognition requests that were fulfilled, the crimes that the facial recognition requests were attempting to solve, and the number of leads produced from the facial recognition software.

This report includes all requests made from Monday, October 31, 2022 through Sunday, November 6, 2022, as well as Q4 2022 quarter to date (10/1/2022 through 11/6/2022) and 2022 year to date (1/1/2022 through 11/6/2022). 0 searches were performed in violation of policy during the prior week, 0 during the current quarter, and 0 during the current year.





**P**rior Week Gender of Probe Photo



Quarter to Date Gender of Probe Photo



Prior Week Source of Probe Photo



Quarter to Date Source of Probe Photo



### Year to Date Race of Probe Photo



### Year to Date Gender of Probe Photo