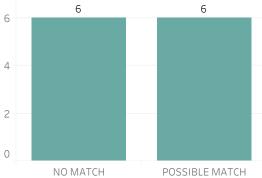

This report includes all requests made from Monday, October 31, 2022 through Sunday, November 6, 2022, as well as Q4 2022 quarter to date (10/1/2022 through 11/6/2022) and 2022 year to date (1/1/2022 through 11/6/2022). 0 searches were performed in violation of policy during the prior week, 0 during the current quarter, and 0 during the current year.