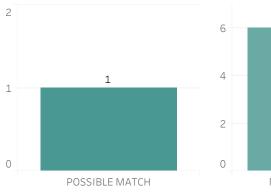

This report includes all requests made from Monday, October 31, 2022 through Sunday, November 6, 2022, as well as Q4 2022 quarter to date (10/1/2022 through 11/6/2022) and 2022 year to date (1/1/2022 through 11/6/2022). 0 searches were performed in violation of policy during the prior week, 0 during the current quarter, and 0 during the current year.