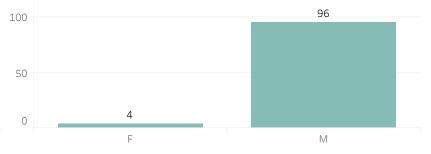

umber of facial recognition requests that were fulfilled, the crimes that the facial recognition requests were attempting to solve, and the number of leads produced from the facial recognition software.

This report includes all requests made from Monday, October 31, 2022 through Sunday, November 6, 2022, as well as Q4 2022 quarter to date (10/1/2022 through 11/6/2022) and 2022 year to date (1/1/2022 through 11/6/2022). 0 searches were performed in violation of policy during the prior week, 0 during the current quarter, and 0 during the current year.





**P**rior Week Gender of Probe Photo



Quarter to Date Gender of Probe Photo



Prior Week Source of Probe Photo



Quarter to Date Source of Probe Photo



### Year to Date Race of Probe Photo



### Year to Date Gender of Probe Photo