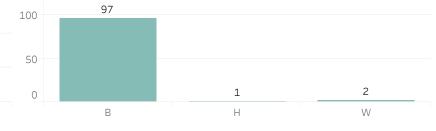

ent Directive 307.5 - 5.1, below are the number of facial recognition requests that were fulfilled, the crimes that the facial recognition requests were attempting to solve, and the number of leads produced from the facial recognition software.

This report includes all requests made from Monday, October 31, 2022 through Sunday, November 6, 2022, as well as Q4 2022 quarter to date (10/1/2022 through 11/6/2022) and 2022 year to date (1/1/2022 through 11/6/2022). 0 searches were performed in violation of policy during the prior week, 0 during the current quarter, and 0 during the current year.





**P**rior Week Gender of Probe Photo



Quarter to Date Gender of Probe Photo



Prior Week Source of Probe Photo



Quarter to Date Source of Probe Photo



### Year to Date Race of Probe Photo



### Year to Date Gender of Probe Photo