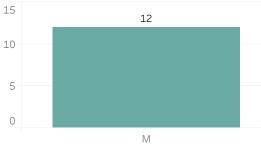

nt** Weekly Report on Facial Recognition

### Printed on Monday, November 7, 2022

Pursuant to Detroit Police Department Directive 307.5 - 5.1, below are the number of facial recognition requests that were fulfilled, the crimes that the facial recognition requests were attempting to solve, and the number of leads produced from the facial recognition software.

This report includes all requests made from Monday, October 31, 2022 through Sunday, November 6, 2022, as well as Q4 2022 quarter to date (10/1/2022 through 11/6/2022) and 2022 year to date (1/1/2022 through 11/6/2022). 0 searches were performed in violation of policy during the prior week, 0 during the current quarter, and 0 during the current year.





**P**rior Week Gender of Probe Photo



Quarter to Date Gender of Probe Photo



Prior Week Source of Probe Photo



Quarter to Date Source of Probe Photo



### Year to Date Race of Probe Photo



### Year to Date Gender of Probe Photo