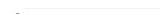

This report includes all requests made from Monday, October 31, 2022 through Sunday, November 6, 2022, as well as Q4 2022 quarter to date (10/1/2022 through 11/6/2022) and 2022 year to date (1/1/2022 through 11/6/2022). 0 searches were performed in violation of policy during the prior week, 0 during the current quarter, and 0 during the current year.