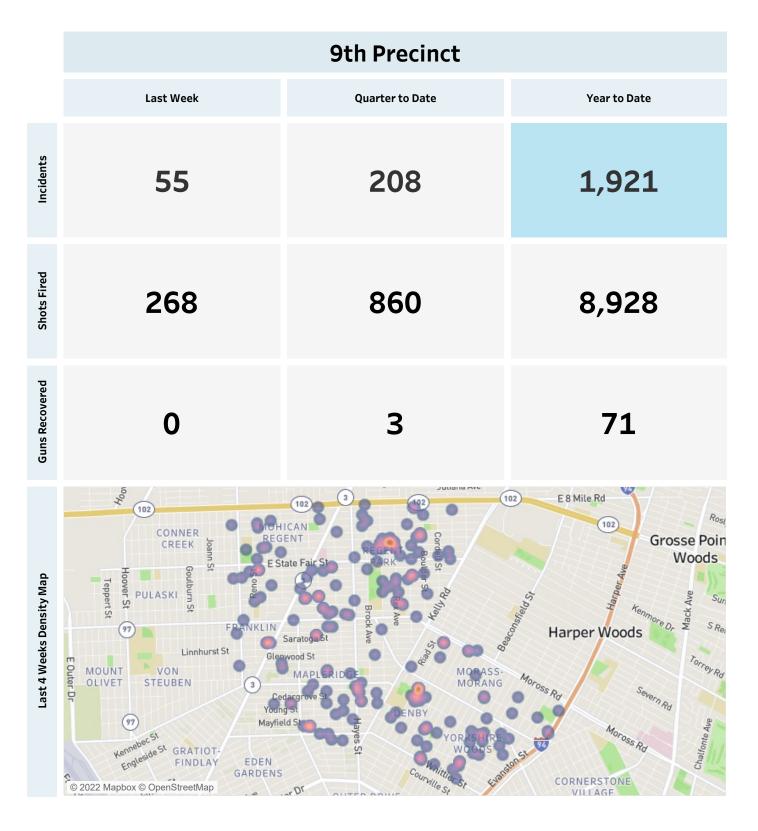

# **Detroit Police Department**

## Weekly Report on ShotSpotter Usage

### Generated on Monday, October 31, 2022

This report includes all ShotSpotter events occurring from Monday, October 24, 2022 through Sunday, October 30, 2022, as well as Q4 2022 quarter to date (10/1/2022 through 10/30/2022), and 2022 year to date (1/1/2022 through 10/30/2022).