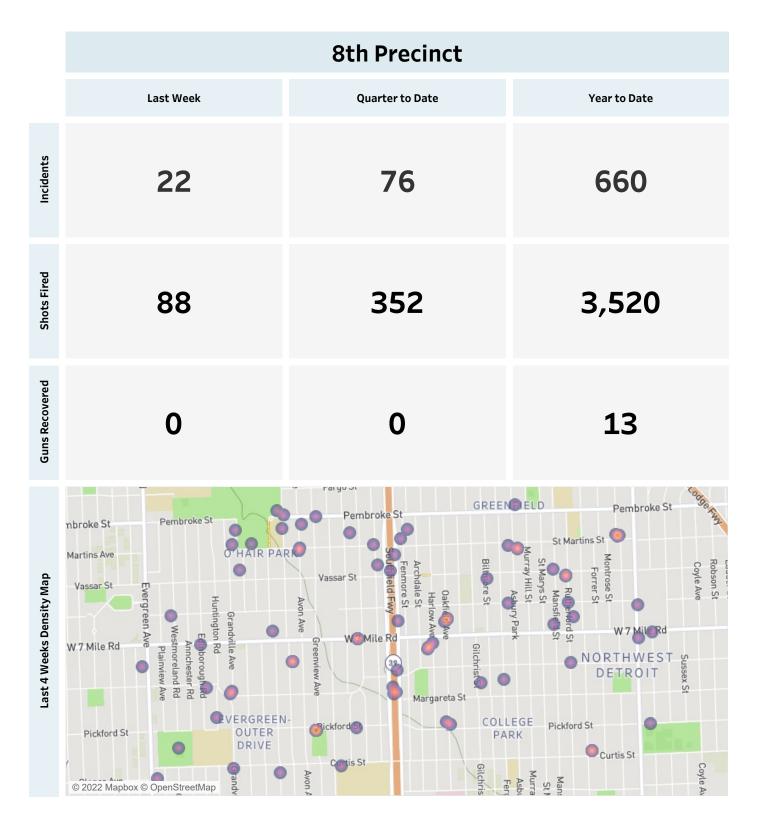

## **Detroit Police Department**

### Weekly Report on ShotSpotter Usage

#### Generated on Monday, October 31, 2022

This report includes all ShotSpotter events occurring from Monday, October 24, 2022 through Sunday, October 30, 2022, as well as Q4 2022 quarter to date (10/1/2022 through 10/30/2022), and 2022 year to date (1/1/2022 through 10/30/2022).