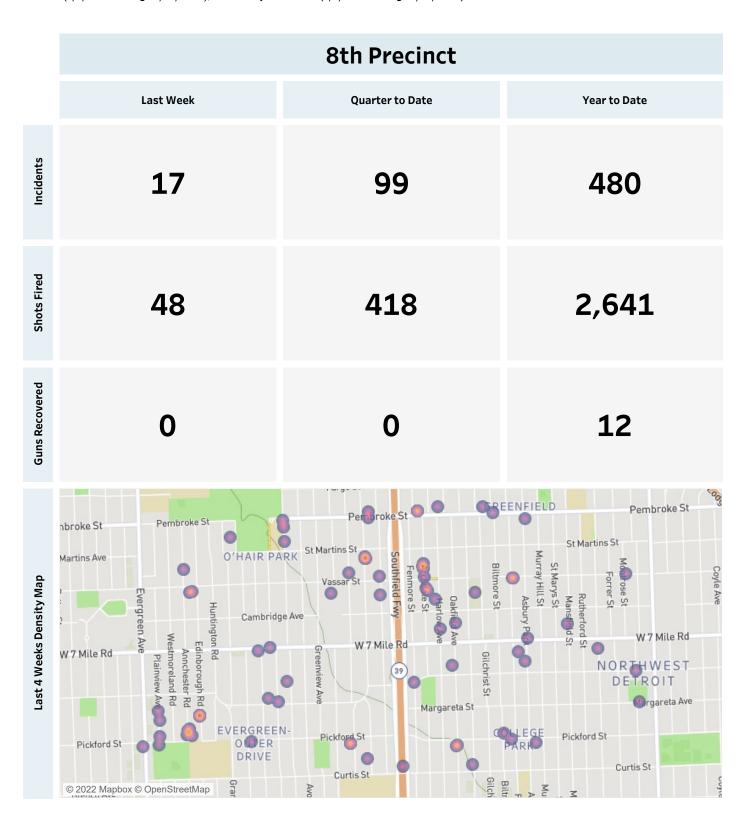

## **Detroit Police Department**

## Weekly Report on ShotSpotter Usage

Generated on Monday, August 15, 2022

This report includes all ShotSpotter events occurring from Monday, August 8, 2022 through Sunday, August 14, 2022, as well as Q3 2022 quarter to date (7/1/2022 through 8/14/2022), and 2022 year to date (1/1/2022 through 8/14/2022).