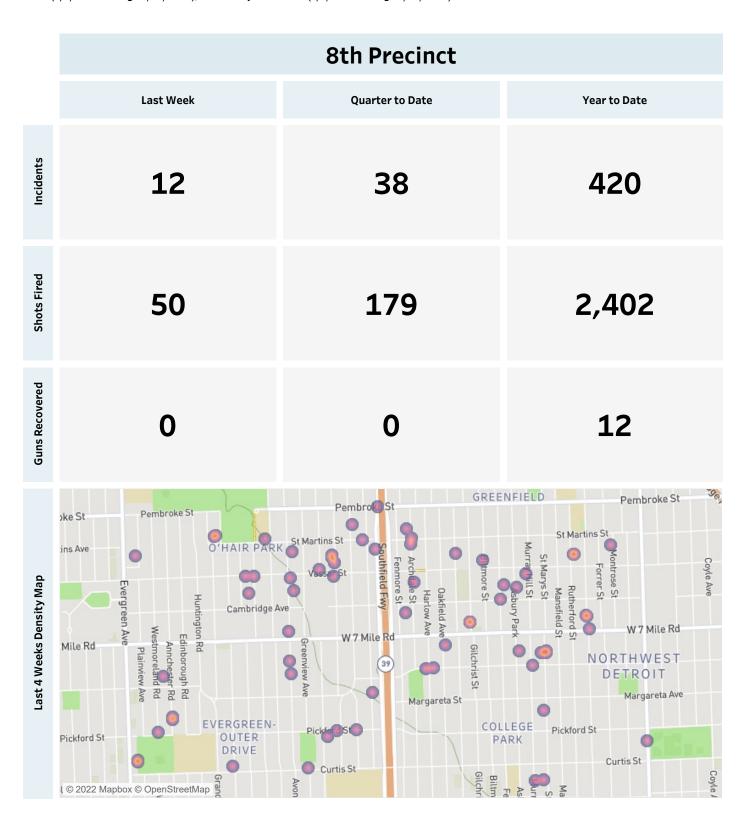

## **Detroit Police Department**

## Weekly Report on ShotSpotter Usage

Generated on Monday, July 18, 2022

This report includes all ShotSpotter events occurring from Monday, July 11, 2022 through Sunday, July 17, 2022, as well as Q3 2022 quarter to date (7/1/2022 through 7/17/2022), and 2022 year to date (1/1/2022 through 7/17/2022).