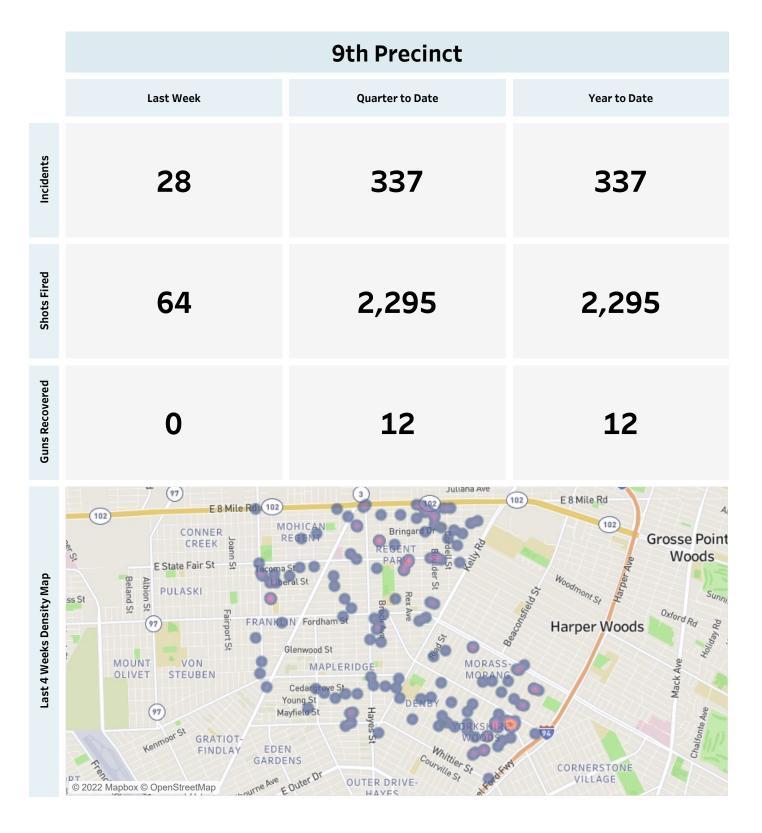

# **Detroit Police Department**

### Weekly Report on ShotSpotter Usage

#### Generated on Monday, February 21, 2022

This report includes all ShotSpotter events occurring from Monday, February 14, 2022 through Sunday, February 20, 2022, as well as Q1 2022 quarter to date (1/1/2022 through 2/20/2022), and 2022 year to date (1/1/2022 through 2/20/2022).