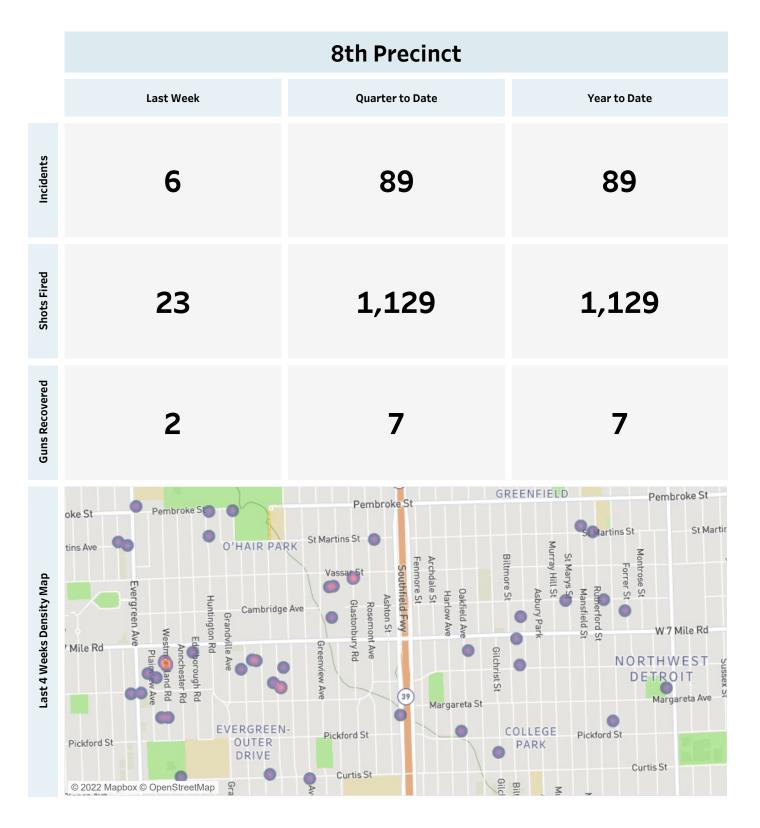

# **Detroit Police Department**

### Weekly Report on ShotSpotter Usage

#### Generated on Monday, February 21, 2022

This report includes all ShotSpotter events occurring from Monday, February 14, 2022 through Sunday, February 20, 2022, as well as Q1 2022 quarter to date (1/1/2022 through 2/20/2022), and 2022 year to date (1/1/2022 through 2/20/2022).