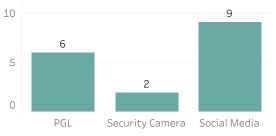

#### Prior Week Source of Probe Photo

Quarter to Date Source of Probe Photo

Year to Date Source of Probe Photo