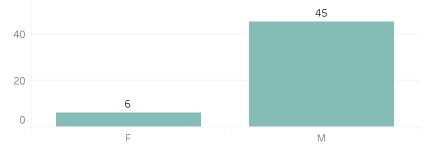

epartment Directive 307.5 - 5.1, below are the number of facial recognition requests that were fulfilled, the crimes that the facial recognition requests were attempting to solve, and the number of leads produced from the facial recognition software.

This report includes all requests made from Monday, May 10, 2021 through Sunday, May 16, 2021, as well as Q2 2021 quarter to date (4/1/2021 through 5/16/2021) and 2021 year to date (1/1/2021 through 5/16/2021). 0 searches were performed in violation of policy during the prior week, 0 during the current quarter, and 0 during the current year.

### **Prior Week Race of Probe Photo**



### Year to Date Race of Probe Photo



## **P**rior Week Gender of Probe Photo

Quarter to Date Gender of Probe Photo



## Year to Date Gender of Probe Photo



#### Prior Week Source of Probe Photo

Quarter to Date Source of Probe Photo



Year to Date Source of Probe Photo