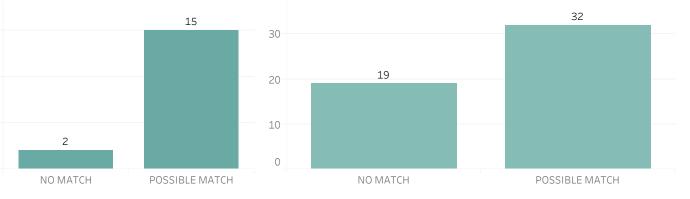

Recognition

#### Printed on Monday, May 17, 2021

Pursuant to Detroit Police Department Directive 307.5 - 5.1, below are the number of facial recognition requests that were fulfilled, the crimes that the facial recognition requests were attempting to solve, and the number of leads produced from the facial recognition software.

This report includes all requests made from Monday, May 10, 2021 through Sunday, May 16, 2021, as well as Q2 2021 quarter to date (4/1/2021 through 5/16/2021) and 2021 year to date (1/1/2021 through 5/16/2021). 0 searches were performed in violation of policy during the prior week, 0 during the current quarter, and 0 during the current year.

### **Prior Week Count of Crimes**



Year to Date Count of Crimes



#### **Prior Week Count of Leads**



15

10

5

0







# **Detroit Police Department** Weekly Report on Facial Recognition

Printed on Monday, May 17, 2021

Pursuant to Detroit Police Department Directive 307.5 - 5.1, below are the number of facial recognition requests that were fulfilled, the crimes that the facial recognition requests were attempting to solve, and the number of leads produced from the facial recognition software.

This report includes all requests made from Monday, May 10, 2021 through Sunday, May 16, 2021, as well as Q2 2021 quarter to date (4/1/2021 through 5/16/2021) and 2021 year to date (1/1/2021 through 5/16/2021). 0 searches were performed in violation of policy during the prior week, 0 during the current quarter, and 0 during the current year.

### **Prior Week Race of Probe Photo**



### Year to Date Race of Pr