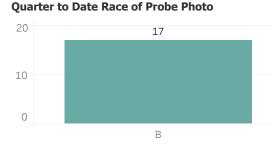

f Leads**



15

10

5

0







# **Detroit Police Department** Weekly Report on Facial Recognition

Printed on Monday, May 17, 2021

Pursuant to Detroit Police Department Directive 307.5 - 5.1, below are the number of facial recognition requests that were fulfilled, the crimes that the facial recognition requests were attempting to solve, and the number of leads produced from the facial recognition software.

This report includes all requests made from Monday, May 10, 2021 through Sunday, May 16, 2021, as well as Q2 2021 quarter to date (4/1/2021 through 5/16/2021) and 2021 year to date (1/1/2021 through 5/16/2021). 0 searches were performed in violation of policy during the prior week, 0 during the current quarter, and 0 during the current year.

### **Prior Week Race of Probe Photo**



### Year to Date Race of Probe Photo



## **P**rior Week Gender of Probe Photo

Quarter to Date Gender of Probe Photo



## Year to Date Gender of Probe Photo



#### Prior Week Source of Probe Photo

Quarter to Date Source of Probe Photo



Year to Date Source of Probe Photo