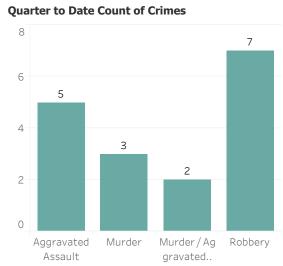

# **Detroit Police Department** Weekly Report on Facial Recognition

#### Printed on Monday, May 17, 2021

Pursuant to Detroit Police Department Directive 307.5 - 5.1, below are the number of facial recognition requests that were fulfilled, the crimes that the facial recognition requests were attempting to solve, and the number of leads produced from the facial recognition software.

This report includes all requests made from Monday, May 10, 2021 through Sunday, May 16, 2021, as well as Q2 2021 quarter to date (4/1/2021 through 5/16/2021) and 2021 year to date (1/1/2021 through 5/16/2021). 0 searches were performed in violation of policy during the prior week, 0 during the current quarter, and 0 during the current year.

### **Prior Week Count of Crimes**



Year to Date Count of Crimes



#### **Prior Week Count of Leads**



15

10

5

0







# **Detroit Police Department** Weekly Report on Facial Recognition

Printed on Monday, May 17, 2021

Pursuant to Detroit Police Department Directive 307.5 - 5.1, below are the number of facial recognition requests that were fulfilled, the crimes that the facial recognition requests were attempting to solve, and the number of leads produced from the facial recognition software.

This report includes all requests made from Monday, May 10, 2021 through Sunday, May 16, 2021, as well as Q2 2021 quarter to date (4/1/2021 through 5/16/2021) and 2021 year to date (1/1/2021 through 5/16/2021). 0 searches were performed in violation of policy during the prior week, 0 during the current quarter, and 0 during