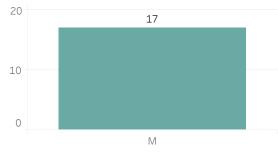

ay 17, 2021

Pursuant to Detroit Police Department Directive 307.5 - 5.1, below are the number of facial recognition requests that were fulfilled, the crimes that the facial recognition requests were attempting to solve, and the number of leads produced from the facial recognition software.

This report includes all requests made from Monday, May 10, 2021 through Sunday, May 16, 2021, as well as Q2 2021 quarter to date (4/1/2021 through 5/16/2021) and 2021 year to date (1/1/2021 through 5/16/2021). 0 searches were performed in violation of policy during the prior week, 0 during the current quarter, and 0 during the current year.

### **Prior Week Race of Probe Photo**



### Year to Date Race of Probe Photo



## **P**rior Week Gender of Probe Photo

Quarter to Date Gender of Probe Photo



## Year to Date Gender of Probe Photo



#### Prior Week Source of Probe Photo

Quarter to Date Source of Probe Photo



Year to Date Source of Probe Photo