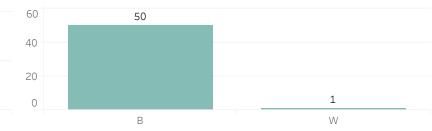

roit Police Department** Weekly Report on Facial Recognition

Printed on Monday, May 17, 2021

Pursuant to Detroit Police Department Directive 307.5 - 5.1, below are the number of facial recognition requests that were fulfilled, the crimes that the facial recognition requests were attempting to solve, and the number of leads produced from the facial recognition software.

This report includes all requests made from Monday, May 10, 2021 through Sunday, May 16, 2021, as well as Q2 2021 quarter to date (4/1/2021 through 5/16/2021) and 2021 year to date (1/1/2021 through 5/16/2021). 0 searches were performed in violation of policy during the prior week, 0 during the current quarter, and 0 during the current year.

### **Prior Week Race of Probe Photo**



### Year to Date Race of Probe Photo



## **P**rior Week Gender of Probe Photo

Quarter to Date Gender of Probe Photo



## Year to Date Gender of Probe Photo



#### Prior Week Source of Probe Photo

Quarter to Date Source of Probe Photo



Year to Date Source of Probe Photo