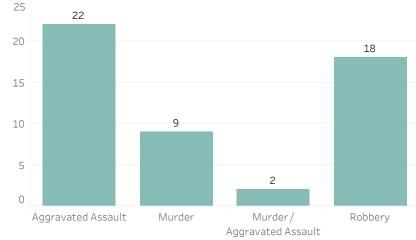

# **Detroit Police Department** Weekly Report on Facial Recognition

#### Printed on Monday, May 17, 2021

Pursuant to Detroit Police Department Directive 307.5 - 5.1, below are the number of facial recognition requests that were fulfilled, the crimes that the facial recognition requests were attempting to solve, and the number of leads produced from the facial recognition software.

This report includes all requests made from Monday, May 10, 2021 through Sunday, May 16, 2021, as well as Q2 2021 quarter to date (4/1/2021 through 5/16/2021) and 2021 year to date (1/1/2021 through 5/16/2021). 0 searches were performed in violation of policy during the prior week, 0 during the current quarter, and 0 during the current year.

### **Prior Week Count of Crimes**



Year to Date Count of Crimes



#### **Prior Week Count of Leads**



15

10

5

0







# **Detroit Police Department** Weekly Report on Facial Recognition

Printed on Monday, May 17, 2021

Pursuant to Detroit Police Department Directive 307.5 - 5.1, below are the number of facial recognition requests that were fulfilled, the crimes that the facial recognition requests were attempting to solve, and the number of leads produced from the facial recognition software.

This report includes all requests made from Monday, May 10, 2021 through Sunday, May 16, 2021, as well as Q2 2021 quarter to date (4/1/2021 through 5/16/2021) and 2021 year to date (1/1/2021 through 5/16/2021). 0 searches were performed in violation of policy during the prior week, 0 during the current quarter, and 0 during the current year.

### **Prior W