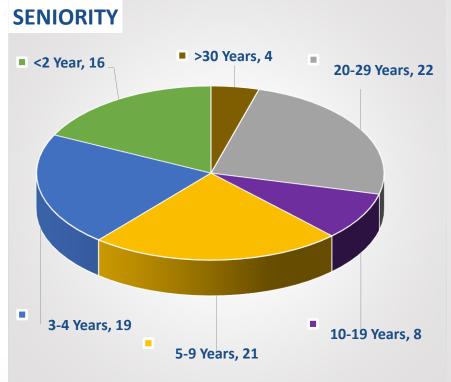

#### **DPD MEMBERS BY RANK & SENIORITY**

\*61 CCRs Closed 90 DPD Members Identified