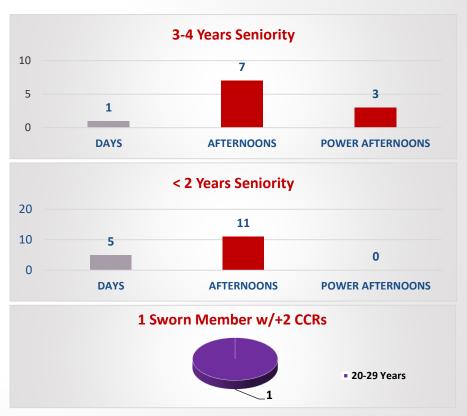

#### **DPD MEMBERS BY RANK & SENIORITY**

\*61 CCRs Closed 90 DPD Members Identified