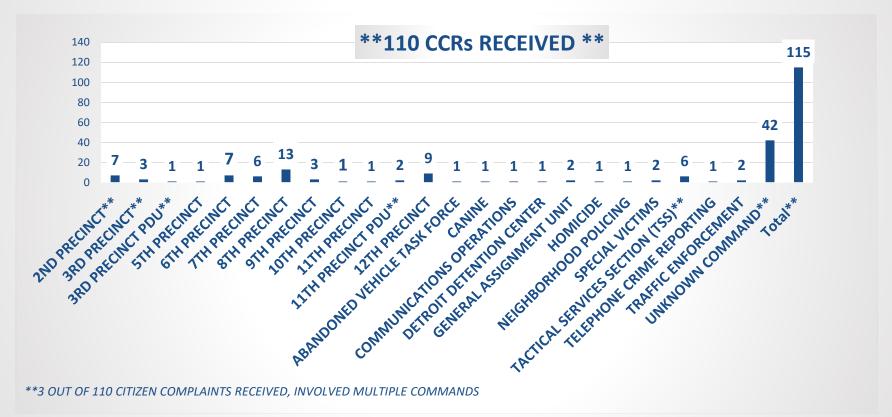

#### UNITS RECEIVING CITIZEN COMPLAINTS

| Mode of Entry - JANUARY 2021         |            |        |        |                   |         |       |  |  |  |  |  |
|--------------------------------------|------------|--------|--------|-------------------|---------|-------|--|--|--|--|--|
|                                      |            |        |        |                   |         |       |  |  |  |  |  |
| Unit Receiving Citizen Complaints    | In-Custody | Letter | Online | Telephone(or TDD) | Walk In | Total |  |  |  |  |  |
| 2 <sup>ND</sup> PRECINCT             |            |        |        | 3                 |         | 3     |  |  |  |  |  |
| 3 <sup>RD</sup> PRECINCT             |            |        |        | 1                 | 3       | 4     |  |  |  |  |  |
| 4 <sup>TH</sup> PRECINCT             |            |        |        |                   | 1       | 1     |  |  |  |  |  |
| 5 <sup>TH</sup> PRECINCT             |            |        |        |                   | 2       | 2     |  |  |  |  |  |
| 6 <sup>TH</sup> PRECINCT             |            |        |        | 4                 |         | 4     |  |  |  |  |  |
| 7 <sup>TH</sup> PRECINCT             |            |        |        |                   | 5       | 5     |  |  |  |  |  |
| 8 <sup>TH</sup> PRECINCT             |            |        |        | 6                 | 5       | 11    |  |  |  |  |  |
| 9 <sup>TH</sup> PRECINCT             |            |        |        |                   | 1       | 1     |  |  |  |  |  |
| 10 <sup>TH</sup> PRECINCT            |            |        |        |                   | 4       | 4     |  |  |  |  |  |
| 11TH PRECINCT                        |            |        |        | 1                 | 1       | 2     |  |  |  |  |  |
| 12 <sup>TH</sup> PRECINCT            | 1          |        |        | 3                 | 1       | 5     |  |  |  |  |  |
| 12 <sup>TH</sup> PRECINCT PDU        |            |        |        | 1                 |         | 1     |  |  |  |  |  |
| <b>BOARD OF POLICE COMMISSIONERS</b> |            |        |        | 1                 |         | 1     |  |  |  |  |  |
| COMMUNICATIONS OPERATIONS            |            |        |        | 1                 |         | 1     |  |  |  |  |  |
| DETROIT DETENTION CENTER             | 2          |        |        |                   |         | 2     |  |  |  |  |  |
| FORCE INVESTIGATIONS                 |            |        |        | 2                 |         | 2     |  |  |  |  |  |
| INTERNAL AFFAIRS                     |            |        |        | 3                 |         | 3     |  |  |  |  |  |
| SPECIAL VICTIMS                      |            |        |        | 1                 |         | 1     |  |  |  |  |  |
| TACTICAL SERVICES SECTION (TSS)      |            |        |        | 1                 |         | 1     |  |  |  |  |  |
| OFFICE OF THE CHIEF INVESTIGATOR     |            | 2      | 9      | 44                | 1       | 56    |  |  |  |  |  |
| Total                                | 3          | 2      | 9      | 72                | 24      | 110   |  |  |  |  |  |