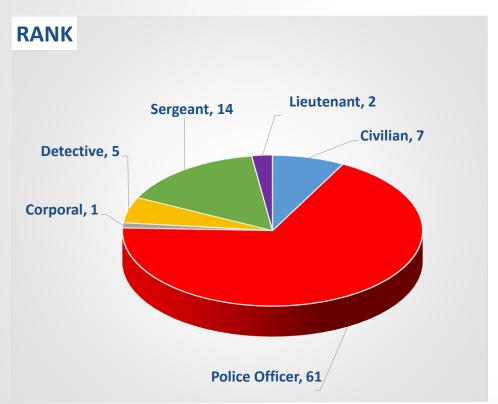

#### **DPD MEMBERS BY RANK & SENIORITY**

\*61 CCRs Closed 90 DPD Members Identified