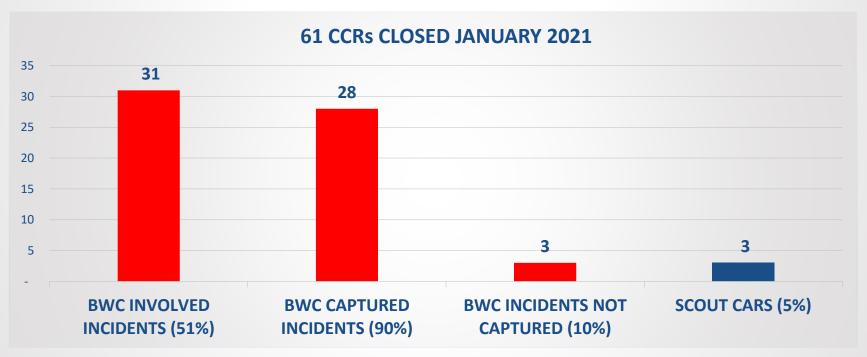

#### CITIZEN COMPLAINTS

& SCOUT CAR CAMERA

#### **CLOSED INVESTIGATIONS JANUARY 2021**