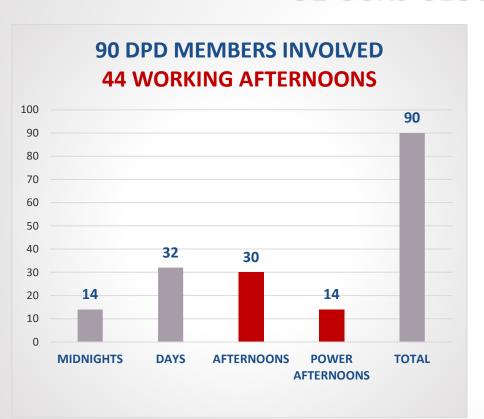

#### **DPD MEMBERS BY RANK & SENIORITY**

\*61 CCRs Closed 90 DPD Members Identified