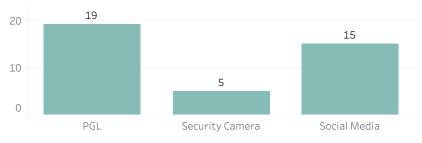

ril 12, 2021

Pursuant to Detroit Police Department Directive 307.5 - 5.1, below are the number of facial recognition requests that were fulfilled, the crimes that the facial recognition requests were attempting to solve, and the number of leads produced from the facial recognition software.

This report includes all requests made from Monday, April 5, 2021 through Sunday, April 11, 2021, as well as Q2 2021 guarter to date (4/1/2021 through 4/11/2021) and 2021 year to date (1/1/2021 through 4/11/2021). 0 searches were performed in violation of policy during the prior week, 0 during the current quarter, and 0 during the current year.



**P**rior Week Gender of Probe Photo





6

Δ

0

**Quarter to Date Gender of Probe Photo** 



5

В

5









Year to Date Race of Probe Photo