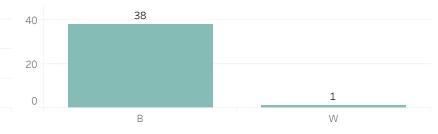

nday, April 12, 2021

Pursuant to Detroit Police Department Directive 307.5 - 5.1, below are the number of facial recognition requests that were fulfilled, the crimes that the facial recognition requests were attempting to solve, and the number of leads produced from the facial recognition software.

This report includes all requests made from Monday, April 5, 2021 through Sunday, April 11, 2021, as well as Q2 2021 guarter to date (4/1/2021 through 4/11/2021) and 2021 year to date (1/1/2021 through 4/11/2021). 0 searches were performed in violation of policy during the prior week, 0 during the current quarter, and 0 during the current year.



**P**rior Week Gender of Probe Photo





6

Δ

0

**Quarter to Date Gender of Probe Photo** 



5

В

5









Year to Date Race of Probe Photo