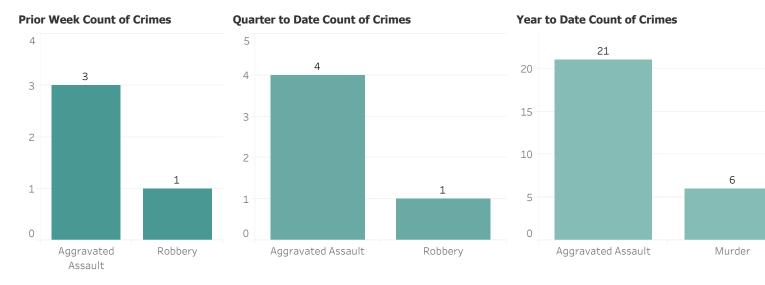

This report includes all requests made from Monday, April 5, 2021 through Sunday, April 11, 2021, as well as Q2 2021 quarter to date (4/1/2021 through 4/11/2021) and 2021 year to date (1/1/2021 through 4/11/2021). 0 searches were performed in violation of policy during the prior week, 0 during the current quarter, and 0 during the current year.

## **Prior Week Count of Leads**

## Quarter to Date Count of Leads

## Year to Date Count of Leads

12

Robbery