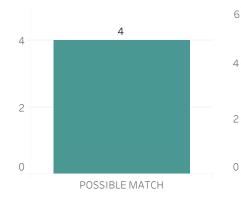

# **Detroit Police Department** Weekly Report on Facial Recognition

### Printed on Monday, April 12, 2021

Pursuant to Detroit Police Department Directive 307.5 - 5.1, below are the number of facial recognition requests that were fulfilled, the crimes that the facial recognition requests were attempting to solve, and the number of leads produced from the facial recognition software.

This report includes all requests made from Monday, April 5, 2021 through Sunday, April 11, 2021, as well as Q2 2021 quarter to date (4/1/2021 through 4/11/2021) and 2021 year to date (1/1/2021 through 4/11/2021). 0 searches were performed in violation of policy during the prior week, 0 during the current quarter, and 0 during the current year.



## **Prior Week Count of Leads**



## Quarter to Date Count of Leads



## Year to Date Count of Leads



12

Robbery



# **Detroit Police Department** Weekly Report on Facial Recognition

Printed on Monday, April 12, 2021

Pursuant to Detroit Police Department Directive 307.5 - 5.1, below are the number of facial recognition requests that were fulfilled, the crimes that the facial recognition requests were attempting to solve, and the number of leads produced from the facial recognition software.

This report includes all requests made from Monday, April 5, 2021 through Sunday, April 11, 2021, as well as Q2 2021 guarter to date (4/1/2021 through 4/11/2021) and 2021 year to date (1/1/2021 through 4/11/2021). 0 searches were performed in violation of policy during the prior week, 0 during the current quarter, and 0 during