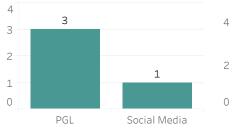

ort on Facial Recognition

Printed on Monday, April 12, 2021

Pursuant to Detroit Police Department Directive 307.5 - 5.1, below are the number of facial recognition requests that were fulfilled, the crimes that the facial recognition requests were attempting to solve, and the number of leads produced from the facial recognition software.

This report includes all requests made from Monday, April 5, 2021 through Sunday, April 11, 2021, as well as Q2 2021 guarter to date (4/1/2021 through 4/11/2021) and 2021 year to date (1/1/2021 through 4/11/2021). 0 searches were performed in violation of policy during the prior week, 0 during the current quarter, and 0 during the current year.



**P**rior Week Gender of Probe Photo





6

Δ

0

**Quarter to Date Gender of Probe Photo** 



5

В

5









Year to Date Race of Probe Photo