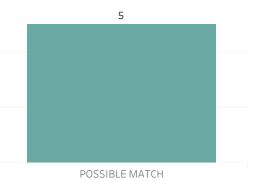

it Police Department** Weekly Report on Facial Recognition

### Printed on Monday, April 12, 2021

Pursuant to Detroit Police Department Directive 307.5 - 5.1, below are the number of facial recognition requests that were fulfilled, the crimes that the facial recognition requests were attempting to solve, and the number of leads produced from the facial recognition software.

This report includes all requests made from Monday, April 5, 2021 through Sunday, April 11, 2021, as well as Q2 2021 quarter to date (4/1/2021 through 4/11/2021) and 2021 year to date (1/1/2021 through 4/11/2021). 0 searches were performed in violation of policy during the prior week, 0 during the current quarter, and 0 during the current year.



## **Prior Week Count of Leads**



## Quarter to Date Count of Leads



## Year to Date Count of Leads



12

Robbery



# **Detroit Police Department** Weekly Report on Facial Recognition

Printed on Monday, April 12, 2021

Pursuant to Detroit Police Department Directive 307.5 - 5.1, below are the number of facial recognition requests that were fulfilled, the crimes that the facial recognition requests were attempting to solve, and the number of leads produced from the facial recognition software.

This report includes all requests made from Monday, April 5, 2021 through Sunday, April 11, 2021, as well as Q2 2021 guarter to date (4/1/2021 through 4/11/2021) and 2021 year to date (1/1/2021 through 4/11/2021). 0 searches were performed in violation of policy during the prior week, 0 during the current quarter, and 0 during the current year.



**P**rior Week