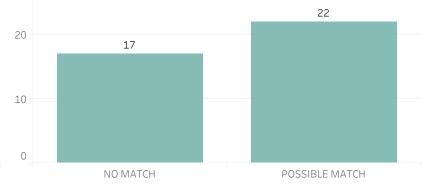

rt on Facial Recognition

### Printed on Monday, April 12, 2021

Pursuant to Detroit Police Department Directive 307.5 - 5.1, below are the number of facial recognition requests that were fulfilled, the crimes that the facial recognition requests were attempting to solve, and the number of leads produced from the facial recognition software.

This report includes all requests made from Monday, April 5, 2021 through Sunday, April 11, 2021, as well as Q2 2021 quarter to date (4/1/2021 through 4/11/2021) and 2021 year to date (1/1/2021 through 4/11/2021). 0 searches were performed in violation of policy during the prior week, 0 during the current quarter, and 0 during the current year.



## **Prior Week Count of Leads**



## Quarter to Date Count of Leads



## Year to Date Count of Leads



12

Robbery



# **Detroit Police Department** Weekly Report on Facial Recognition

Printed on Monday, April 12, 2021

Pursuant to Detroit Police Department Directive 307.5 - 5.1, below are the number of facial recognition requests that were fulfilled, the crimes that the facial recognition requests were attempting to solve, and the number of leads produced from the facial recognition software.

This report includes all requests made from Monday, April 5, 2021 through Sunday, April 11, 2021, as well as Q2 2021 guarter to date (4/1/2021 through 4/11/2021) and 2021 year to date (1/1/2021 through 4/11/2021). 0 searches were performed in violation of policy during the prior week, 0 during the current quarter, and 0 during the current year.



**P**rior Week Gender of Probe Photo





6

Δ

0