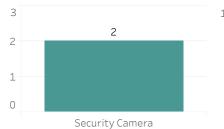

ive 307.5 - 5.1, below are the number of facial recognition requests that were fulfilled, the crimes that the facial recognition requests were attempting to solve, and the number of leads produced from the facial recognition software.

This report includes all requests made from Monday, February 22, 2021 through Sunday, February 28, 2021, as well as Q1 2021 quarter to date (1/1/2021 through 2/28/2021) and 2021 year to date (1/1/2021 through 2/28/2021). 0 searches were performed in violation of policy during the prior week, 0 during the current quarter, and 0 during the current year.





# Quarter to Date Race of Probe Photo



### Year to Date Race of Probe Photo



### **P**rior Week Gender of Probe Photo



# Quarter to Date Gender of Probe Photo



## Prior Week Source of Probe Photo



### Quarter to Date Source of Probe Photo



# Year to Date Gender of Probe Photo



### Year to Date Source of Probe Photo