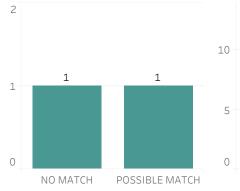

ice Department** Weekly Report on Facial Recognition

#### Printed on Monday, March 1, 2021

Pursuant to Detroit Police Department Directive 307.5 - 5.1, below are the number of facial recognition requests that were fulfilled, the crimes that the facial recognition requests were attempting to solve, and the number of leads produced from the facial recognition software.

This report includes all requests made from Monday, February 22, 2021 through Sunday, February 28, 2021, as well as Q1 2021 quarter to date (1/1/2021 through 2/28/2021) and 2021 year to date (1/1/2021 through 2/28/2021). 0 searches were performed in violation of policy during the prior week, 0 during the current quarter, and 0 during the current year.





Year to Date Count of Crimes



#### **Prior Week Count of Leads**



#### Quarter to Date Count of Leads



#### Year to Date Count of Leads





# **Detroit Police Department** Weekly Report on Facial Recognition

#### Printed on Monday, March 1, 2021

Pursuant to Detroit Police Department Directive 307.5 - 5.1, below are the number of facial recognition requests that were fulfilled, the crimes that the facial recognition requests were attempting to solve, and the number of leads produced from the facial recognition software.

This report includes all requests made from Monday, February 22, 2021 through Sunday, February 28, 2021, as well as Q1 2021 quarter to date (1/1/2021 through 2/28/2021) and 2021 year to date (1/1/2021 through 2/28/2021). 0 searches were performed in violation of policy during the prior week, 0 during the current quarter, and 0 duri