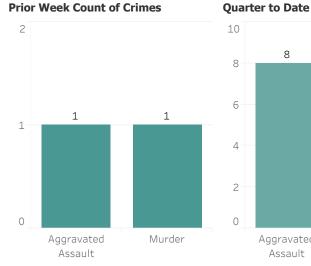

#### Printed on Monday, March 1, 2021

Pursuant to Detroit Police Department Directive 307.5 - 5.1, below are the number of facial recognition requests that were fulfilled, the crimes that the facial recognition requests were attempting to solve, and the number of leads produced from the facial recognition software.

This report includes all requests made from Monday, February 22, 2021 through Sunday, February 28, 2021, as well as Q1 2021 quarter to date (1/1/2021 through 2/28/2021) and 2021 year to date (1/1/2021 through 2/28/2021). 0 searches were performed in violation of policy during the prior week, 0 during the current quarter, and 0 during the current year.