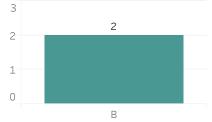

ount of Leads



#### Year to Date Count of Leads





# **Detroit Police Department** Weekly Report on Facial Recognition

#### Printed on Monday, March 1, 2021

Pursuant to Detroit Police Department Directive 307.5 - 5.1, below are the number of facial recognition requests that were fulfilled, the crimes that the facial recognition requests were attempting to solve, and the number of leads produced from the facial recognition software.

This report includes all requests made from Monday, February 22, 2021 through Sunday, February 28, 2021, as well as Q1 2021 quarter to date (1/1/2021 through 2/28/2021) and 2021 year to date (1/1/2021 through 2/28/2021). 0 searches were performed in violation of policy during the prior week, 0 during the current quarter, and 0 during the current year.





# Quarter to Date Race of Probe Photo



### Year to Date Race of Probe Photo



### **P**rior Week Gender of Probe Photo



# Quarter to Date Gender of Probe Photo



## Prior Week Source of Probe Photo



### Quarter to Date Source of Probe Photo



# Year to Date Gender of Probe Photo



### Year to Date Source of Probe Photo