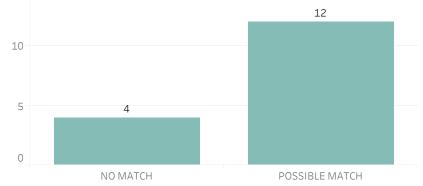

y, March 1, 2021

Pursuant to Detroit Police Department Directive 307.5 - 5.1, below are the number of facial recognition requests that were fulfilled, the crimes that the facial recognition requests were attempting to solve, and the number of leads produced from the facial recognition software.

This report includes all requests made from Monday, February 22, 2021 through Sunday, February 28, 2021, as well as Q1 2021 quarter to date (1/1/2021 through 2/28/2021) and 2021 year to date (1/1/2021 through 2/28/2021). 0 searches were performed in violation of policy during the prior week, 0 during the current quarter, and 0 during the current year.





Year to Date Count of Crimes



#### **Prior Week Count of Leads**



#### Quarter to Date Count of Leads



#### Year to Date Count of Leads





# **Detroit Police Department** Weekly Report on Facial Recognition

#### Printed on Monday, March 1, 2021

Pursuant to Detroit Police Department Directive 307.5 - 5.1, below are the number of facial recognition requests that were fulfilled, the crimes that the facial recognition requests were attempting to solve, and the number of leads produced from the facial recognition software.

This report includes all requests made from Monday, February 22, 2021 through Sunday, February 28, 2021, as well as Q1 2021 quarter to date (1/1/2021 through 2/28/2021) and 2021 year to date (1/1/2021 through 2/28/2021). 0 searches were performed in violation of policy during the prior week, 0 during the current quarter, and 0 during the current year.





# Quarter to Date Race of Probe Photo



### Year