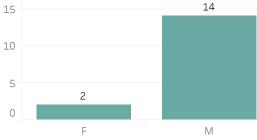

ant to Detroit Police Department Directive 307.5 - 5.1, below are the number of facial recognition requests that were fulfilled, the crimes that the facial recognition requests were attempting to solve, and the number of leads produced from the facial recognition software.

This report includes all requests made from Monday, February 22, 2021 through Sunday, February 28, 2021, as well as Q1 2021 quarter to date (1/1/2021 through 2/28/2021) and 2021 year to date (1/1/2021 through 2/28/2021). 0 searches were performed in violation of policy during the prior week, 0 during the current quarter, and 0 during the current year.





# Quarter to Date Race of Probe Photo



### Year to Date Race of Probe Photo



### **P**rior Week Gender of Probe Photo



# Quarter to Date Gender of Probe Photo



## Prior Week Source of Probe Photo



### Quarter to Date Source of Probe Photo



# Year to Date Gender of Probe Photo



### Year to Date Source of Probe Photo