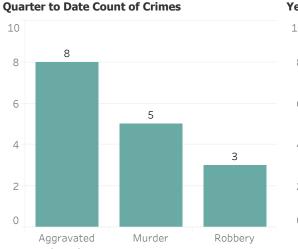

#### Printed on Monday, March 1, 2021

Pursuant to Detroit Police Department Directive 307.5 - 5.1, below are the number of facial recognition requests that were fulfilled, the crimes that the facial recognition requests were attempting to solve, and the number of leads produced from the facial recognition software.

This report includes all requests made from Monday, February 22, 2021 through Sunday, February 28, 2021, as well as Q1 2021 quarter to date (1/1/2021 through 2/28/2021) and 2021 year to date (1/1/2021 through 2/28/2021). 0 searches were performed in violation of policy during the prior week, 0 during the current quarter, and 0 during the current year.