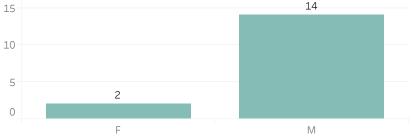

led, the crimes that the facial recognition requests were attempting to solve, and the number of leads produced from the facial recognition software.

This report includes all requests made from Monday, February 22, 2021 through Sunday, February 28, 2021, as well as Q1 2021 quarter to date (1/1/2021 through 2/28/2021) and 2021 year to date (1/1/2021 through 2/28/2021). 0 searches were performed in violation of policy during the prior week, 0 during the current quarter, and 0 during the current year.





# Quarter to Date Race of Probe Photo



### Year to Date Race of Probe Photo



### **P**rior Week Gender of Probe Photo



# Quarter to Date Gender of Probe Photo



## Prior Week Source of Probe Photo



### Quarter to Date Source of Probe Photo



# Year to Date Gender of Probe Photo



### Year to Date Source of Probe Photo