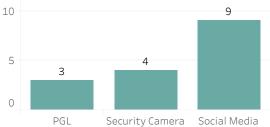

al recognition requests that were fulfilled, the crimes that the facial recognition requests were attempting to solve, and the number of leads produced from the facial recognition software.

This report includes all requests made from Monday, February 22, 2021 through Sunday, February 28, 2021, as well as Q1 2021 quarter to date (1/1/2021 through 2/28/2021) and 2021 year to date (1/1/2021 through 2/28/2021). 0 searches were performed in violation of policy during the prior week, 0 during the current quarter, and 0 during the current year.





# Quarter to Date Race of Probe Photo



### Year to Date Race of Probe Photo



### **P**rior Week Gender of Probe Photo



# Quarter to Date Gender of Probe Photo



## Prior Week Source of Probe Photo



### Quarter to Date Source of Probe Photo



# Year to Date Gender of Probe Photo



### Year to Date Source of Probe Photo