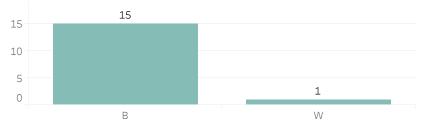

ent** Weekly Report on Facial Recognition

#### Printed on Monday, March 1, 2021

Pursuant to Detroit Police Department Directive 307.5 - 5.1, below are the number of facial recognition requests that were fulfilled, the crimes that the facial recognition requests were attempting to solve, and the number of leads produced from the facial recognition software.

This report includes all requests made from Monday, February 22, 2021 through Sunday, February 28, 2021, as well as Q1 2021 quarter to date (1/1/2021 through 2/28/2021) and 2021 year to date (1/1/2021 through 2/28/2021). 0 searches were performed in violation of policy during the prior week, 0 during the current quarter, and 0 during the current year.





# Quarter to Date Race of Probe Photo



### Year to Date Race of Probe Photo



### **P**rior Week Gender of Probe Photo



# Quarter to Date Gender of Probe Photo



## Prior Week Source of Probe Photo



### Quarter to Date Source of Probe Photo



# Year to Date Gender of Probe Photo



### Year to Date Source of Probe Photo