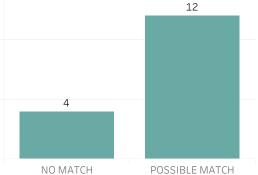

l Recognition

#### Printed on Monday, March 1, 2021

Pursuant to Detroit Police Department Directive 307.5 - 5.1, below are the number of facial recognition requests that were fulfilled, the crimes that the facial recognition requests were attempting to solve, and the number of leads produced from the facial recognition software.

This report includes all requests made from Monday, February 22, 2021 through Sunday, February 28, 2021, as well as Q1 2021 quarter to date (1/1/2021 through 2/28/2021) and 2021 year to date (1/1/2021 through 2/28/2021). 0 searches were performed in violation of policy during the prior week, 0 during the current quarter, and 0 during the current year.





Year to Date Count of Crimes



#### **Prior Week Count of Leads**



#### Quarter to Date Count of Leads



#### Year to Date Count of Leads





# **Detroit Police Department** Weekly Report on Facial Recognition

#### Printed on Monday, March 1, 2021

Pursuant to Detroit Police Department Directive 307.5 - 5.1, below are the number of facial recognition requests that were fulfilled, the crimes that the facial recognition requests were attempting to solve, and the number of leads produced from the facial recognition software.

This report includes all requests made from Monday, February 22, 2021 through Sunday, February 28, 2021, as well as Q1 2021 quarter to date (1/1/2021 through 2/28/2021) and 2021 year to date (1/1/2021 through 2/28/2021). 0 searches were performed in violation of policy during the prior week, 0 during the current quarter, and 0 during the current year.





# Quarter to