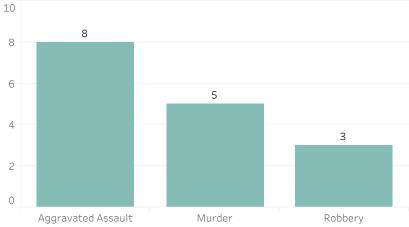

Year to Date Count of Crimes

#### Printed on Monday, March 1, 2021

Pursuant to Detroit Police Department Directive 307.5 - 5.1, below are the number of facial recognition requests that were fulfilled, the crimes that the facial recognition requests were attempting to solve, and the number of leads produced from the facial recognition software.

This report includes all requests made from Monday, February 22, 2021 through Sunday, February 28, 2021, as well as Q1 2021 quarter to date (1/1/2021 through 2/28/2021) and 2021 year to date (1/1/2021 through 2/28/2021). 0 searches were performed in violation of policy during the prior week, 0 during the current quarter, and 0 during the current year.