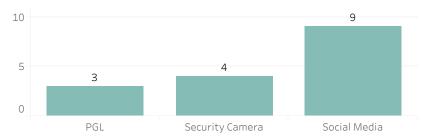

n requests were attempting to solve, and the number of leads produced from the facial recognition software.

This report includes all requests made from Monday, February 22, 2021 through Sunday, February 28, 2021, as well as Q1 2021 quarter to date (1/1/2021 through 2/28/2021) and 2021 year to date (1/1/2021 through 2/28/2021). 0 searches were performed in violation of policy during the prior week, 0 during the current quarter, and 0 during the current year.





# Quarter to Date Race of Probe Photo



### Year to Date Race of Probe Photo



### **P**rior Week Gender of Probe Photo



# Quarter to Date Gender of Probe Photo



## Prior Week Source of Probe Photo



### Quarter to Date Source of Probe Photo



# Year to Date Gender of Probe Photo



### Year to Date Source of Probe Photo