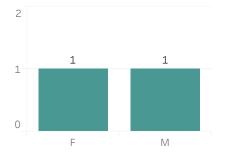

### Printed on Monday, March 1, 2021

Pursuant to Detroit Police Department Directive 307.5 - 5.1, below are the number of facial recognition requests that were fulfilled, the crimes that the facial recognition requests were attempting to solve, and the number of leads produced from the facial recognition software.

This report includes all requests made from Monday, February 22, 2021 through Sunday, February 28, 2021, as well as Q1 2021 quarter to date (1/1/2021 through 2/28/2021) and 2021 year to date (1/1/2021 through 2/28/2021). 0 searches were performed in violation of policy during the prior week, 0 during the current quarter, and 0 during the current year.





# Quarter to Date Race of Probe Photo



### Year to Date Race of Probe Photo



### **P**rior Week Gender of Probe Photo



# Quarter to Date Gender of Probe Photo



## Prior Week Source of Probe Photo



### Quarter to Date Source of Probe Photo



# Year to Date Gender of Probe Photo



### Year to Date Source of Probe Photo