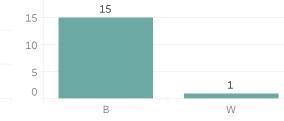

of Leads





# **Detroit Police Department** Weekly Report on Facial Recognition

#### Printed on Monday, March 1, 2021

Pursuant to Detroit Police Department Directive 307.5 - 5.1, below are the number of facial recognition requests that were fulfilled, the crimes that the facial recognition requests were attempting to solve, and the number of leads produced from the facial recognition software.

This report includes all requests made from Monday, February 22, 2021 through Sunday, February 28, 2021, as well as Q1 2021 quarter to date (1/1/2021 through 2/28/2021) and 2021 year to date (1/1/2021 through 2/28/2021). 0 searches were performed in violation of policy during the prior week, 0 during the current quarter, and 0 during the current year.





# Quarter to Date Race of Probe Photo



### Year to Date Race of Probe Photo



### **P**rior Week Gender of Probe Photo



# Quarter to Date Gender of Probe Photo



## Prior Week Source of Probe Photo



### Quarter to Date Source of Probe Photo



# Year to Date Gender of Probe Photo



### Year to Date Source of Probe Photo