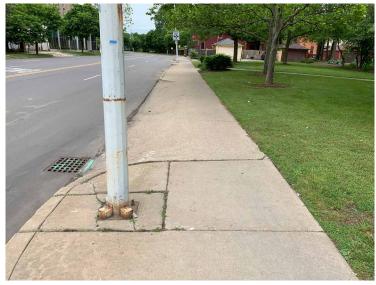

#### **EXISTING PHOTOS**

VIEW FROM SOUTHEAST CORNER LOOKING NORTHWEST ACROSS SITE – EXISTING BRICK PATH TO BE SALVAGED AND REUSED

VIEW FROM WEST AT 3RD AVE SIDEWALK LOOKING EAST ACROSS SITE

VIEW FROM NORTHEAST CORNER OF INTERSECTION AT 3RD AVE AND LOTHROP ST LOOKING NORTH UP SIDE-WALK