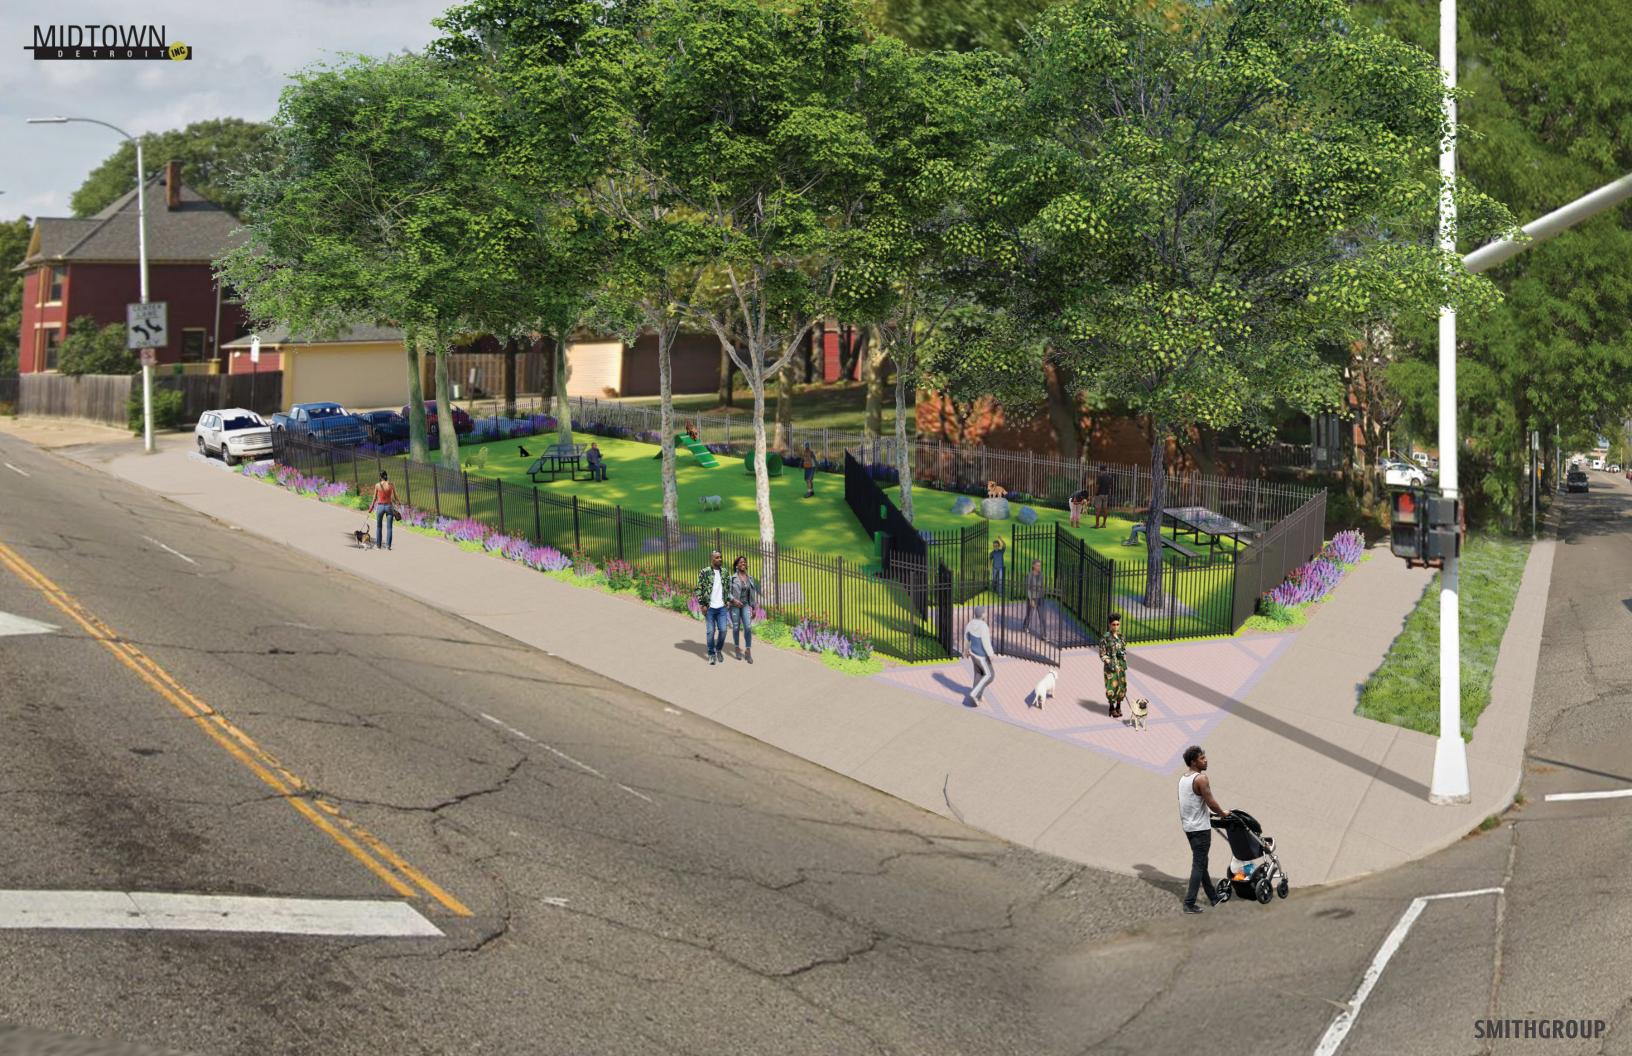

#### **DESCRIPTION OF WORK**

The New Center Dog Park is located at the northeast corner lot of 3rd Avenue and Lothrop Street. The project provides accessible fenced-in areas designated for large dogs and small dogs, with amenities including pet play equipment, pet waste receptacles, pet fountains, picnic tables, landscape improvements, five (5) parking spaces, and a resilient pet-oriented permeable artificial turf system that manages site stormwater.