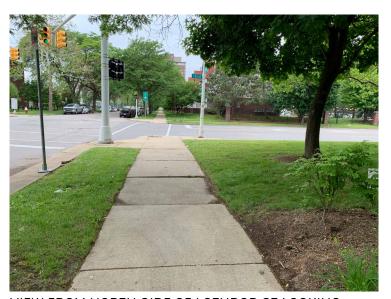

#### **EXISTING PHOTOS**

VIEW FROM SOUTHEAST CORNER LOOKING NORTHWEST ACROSS SITE – EXISTING BRICK PATH TO BE SALVAGED AND REUSED

VIEW FROM WEST AT 3RD AVE SIDEWALK LOOKING EAST ACROSS SITE

VIEW FROM NORTHEAST CORNER OF INTERSECTION AT 3RD AVE AND LOTHROP ST LOOKING NORTH UP SIDE-WALK

VIEW FROM NORTH SIDE OF LOTHROP ST LOOKING WEST DOWN SIDEWALK TOWARD 3RD AVE