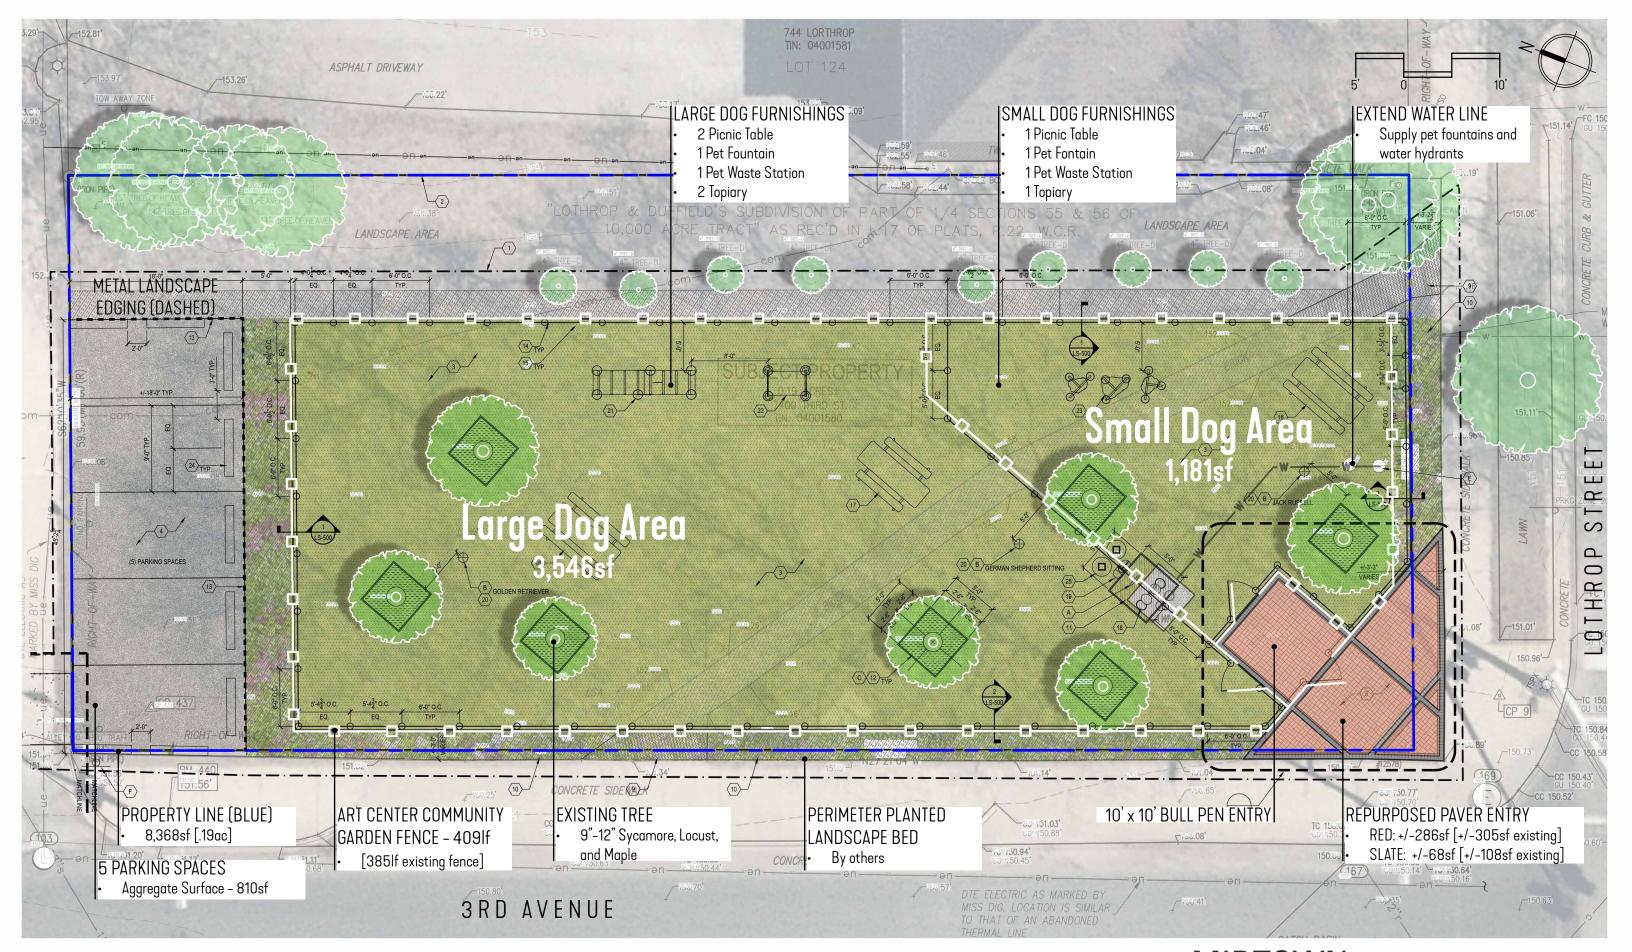

#### **DESCRIPTION OF WORK**

The New Center Dog Park is located at the northeast corner lot of 3rd Avenue and Lothrop Street. The project provides accessible fenced-in areas designated for large dogs and small dogs, with amenities including pet play equipment, pet waste receptacles, pet fountains, picnic tables, landscape improvements, five (5) parking spaces, and a resilient pet-oriented permeable artificial turf system that manages site stormwater.