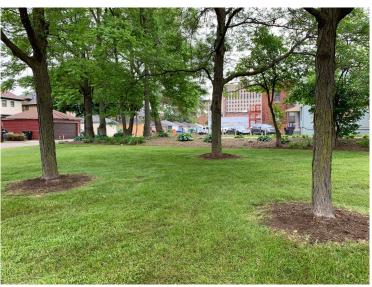

#### **EXISTING PHOTOS**

VIEW FROM SOUTHEAST CORNER LOOKING NORTHWEST ACROSS SITE – EXISTING BRICK PATH TO BE SALVAGED AND REUSED

VIEW FROM WEST AT 3RD AVE SIDEWALK LOOKING EAST ACROSS SITE

VIEW FROM NORTHEAST CORNER OF INTERSECTION AT 3RD AVE AND LOTHROP ST LOOKING NORTH UP SIDE-WALK