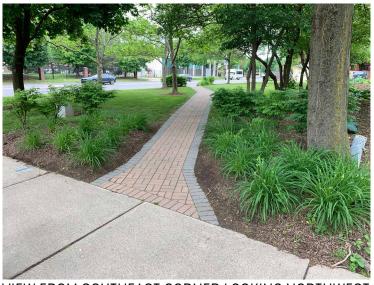

#### **EXISTING PHOTOS**

VIEW FROM SOUTHEAST CORNER LOOKING NORTHWEST ACROSS SITE – EXISTING BRICK PATH TO BE SALVAGED AND REUSED

VIEW FROM WEST AT 3RD AVE SIDEWALK LOOKING EAST ACROSS SITE

VIEW FROM NORTHEAST CORNER OF INTERSECTION AT 3RD AVE AND LOTHROP ST LOOKING NORTH UP SIDE-WALK