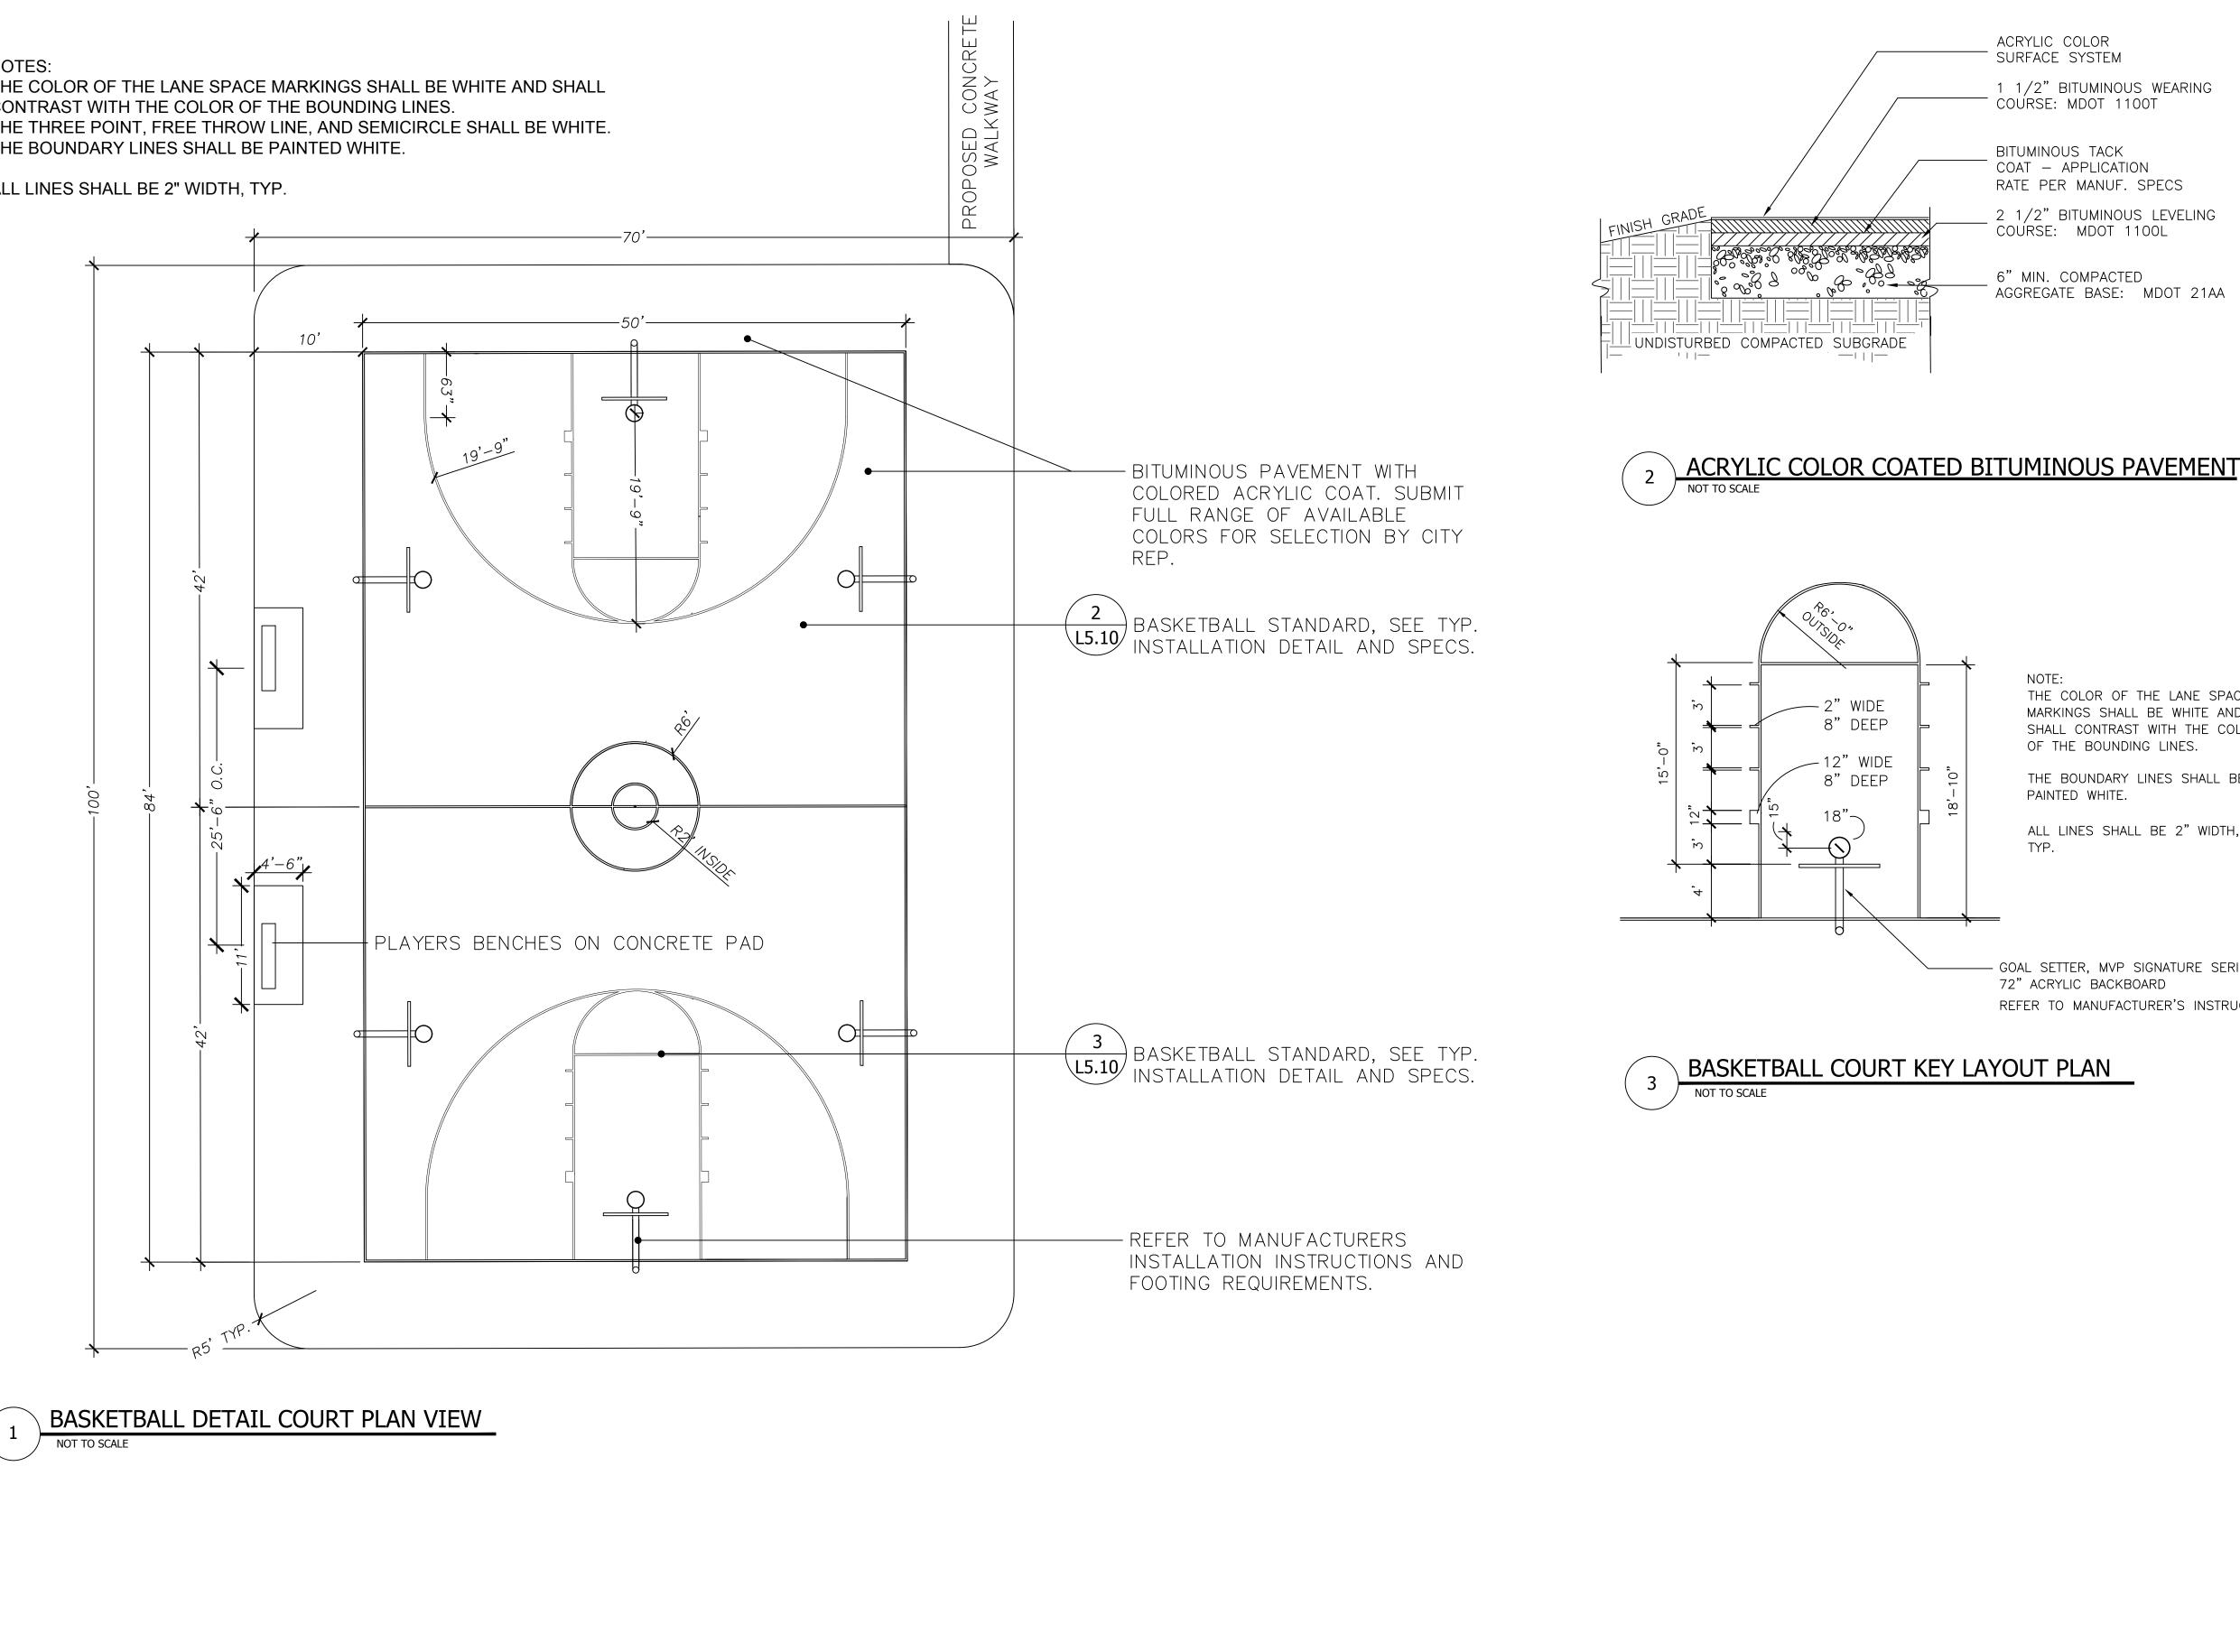

VISIBLE.

5. IF NOT SUPPLIED BY THE MANUFACTURER ALL HARDWARE SHALL BE PURCHASED AND INSTALLED (STAINLESS STEEL) BY THE CONTRACTOR.

6. ALL SITE AMENITIES SHALL BE LAYED OUT AND APPROVED BY THE CITY REPRESENTATIVE PRIOR TO INSTALLATION.

7. ALL SUBGRADES SHALL BE COMPACTED TO 95%.

8. CALL MISS DIG 72 HOURS (3 WORKING DAYS) PRIOR TO ANY CONSTRUCTION OR EXCAVATION TO MARK ALL UTILITIES. (800) 482-7171

PROJECT NAME:

# ZUSSMAN PARK RENOVATIONS

FITNESS LAYOUT DETAIL

| SHEET |
|-------|
|       |
|       |
|       |
|       |

L5.09

NOTES: THE COLOR OF THE LANE SPACE MARKINGS SHALL BE WHITE AND SHALL CONTRAST WITH THE COLOR OF THE BOUNDING LINES. THE THREE POINT, FREE THROW LINE, AND SEMICIRCLE SHALL BE WHITE. THE BOUNDARY LINES SHALL BE PAINTED WHITE.

ALL LINES SHALL BE 2" WIDTH, TYP.



**BASKETBALL COURT** (L5.10) NOT TO SCALE

ACRYLIC COLOR SURFACE SYSTEM 1 1/2" BITUMINOUS WEARING COURSE: MDOT 1100T

BITUMINOUS TACK COAT – APPLICATION RATE PER MANUF. SPECS

2 1/2" BITUMINOUS LEVELING COÚRSE: MDOT 1100L

6" MIN. COMPACTED AGGREGATE BASE: MDOT 21AA

NOTE:

THE COLOR OF THE LANE SPACE MARKINGS SHALL BE WHITE AND SHALL CONTRAST WITH THE COLOR OF THE BOUNDING LINES.

THE BOUNDARY LINES SHALL BE PAINTED WHITE.

ALL LINES SHALL BE 2" WIDTH, TYP.

- GOAL SETTER, MVP SIGNATURE SERIES, 72" ACRYLIC BACKBOARD REFER TO MANUFACTURER'S INSTRUCTIONS FOR INSTALLATION



**GENERAL SERVICES DEPARTMENT** LANDSCAPE DESIGN UNIT 18100 MEYERS RD, DETROIT MI 48235 PH: (313) 628-0900 FAX:(313) 628-0927

1. DO NOT SCALE OFF THE DRAWINGS, DETAILS ARE NOT TO SCALE.

2. CHECK ALL MANUFACTURER'S SP