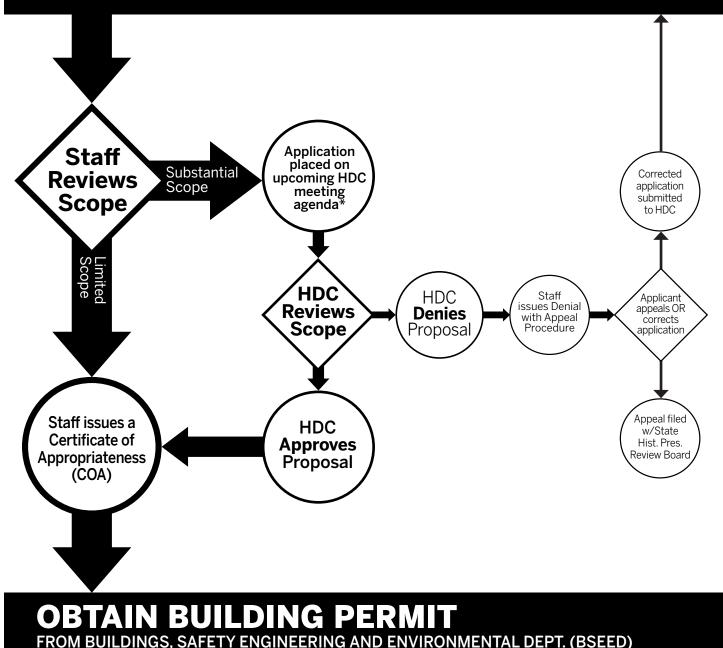

Upon receipt of this documentation, staff will review and inform you of the next steps toward obtaining your building permit from the Buildings, Safety Engineering and Environmental Department (BSEED) to perform the work.