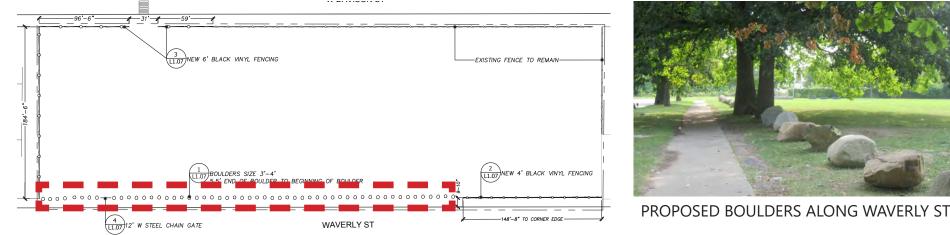

umps. In response to the park design, fencing along Waverly St. will be removed and replaced with boulders to create an aestheic pleasing entrance for residents as well as new 4' fencing for the playground area for safety.







Fencing to be replaced with boulders



Fencing to be replaced with boulders and new paved entrance with bollards.

#### **PROPOSED PARK PERIMETER PLAN**



ZUSSMAN PARK SPRING 2020 CONSTRUCTION

## **PROPOSED PARK PERIMETER PLAN CONT.**

#### **PROPOSED BOULDERS:**

The dotted area shown on the proposed perimeter plan are boulders to be installed along Waverly St. from east to west then a 4' fence is implemented for the safety of playground users. The installation of boulders will not only help avoid vehicle access but will create an aestheic pleasing entrance.



#### **PROPOSED PARK ACCESS:**

The shaded areas shown on the proposed map are entries where bollards will be installed. Implementing bollards at entries will limit vehicle access and improve the safety and security of users in the park.





## FOCUS AREA B - PROPOSED MURAL LOCATION

#### **PROPOSED WALL MURAL:**

The building (Dexter Waverly Market) is a market store on the corner of Dexter Ave. and Waverly St. with the proposed mural wall (approx. 70' W x 20' H) facing inside the park. Famous artist, Mario Moore will be the mural artisit using acrylic coated paint to complete the mural. Mario is from Detroit and his grandmother still lives in the neighborhood. He is known for his large-scale drawings that look realistic. A perfect reflection of honoring the community's prominent figur