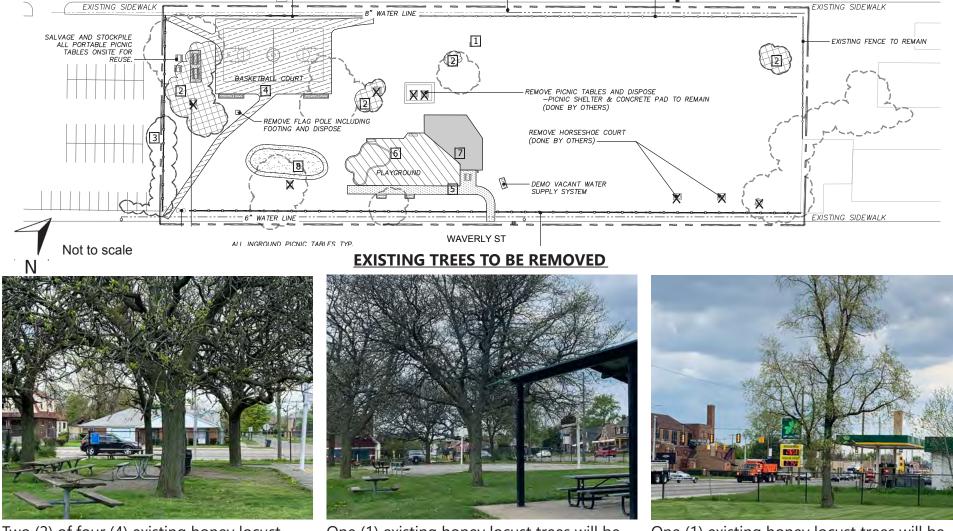

s and streets were created by the subdivision plans, which place the large lots and houses and a north-south street. (21) <u>Symmetric or asymmetric appearance.</u> Front facades of buildings range from complete symmetrical to asymmetrical but are balanced.

(22) General environmental character. The Russell Woods-Sullivan Historic District is a fully developed middle-class residential area of the second quarter of the 20th Century.

## **DEMOLITION PLAN**



**ZUSSMAN PARK SPRING 2020 CONSTRUCTION** 

## **EXISTING TREE REMOVAL**

#### **EXISTING TREES:**

Majority of the park is covered with honey locust (Gleditsia triacanthos) trees primarily in the locations where the park is the most active. The basketball court and playground area is surrounded by trees providing shade for its users



Two (2) of four (4) existing honey locust trees in this area will be removed to accomodate the new basketball court.

One (1) existing honey locust trees will be removed to accomodate new asphalt walking loop.

One (1) existing honey locust trees will be removed to accomodate new concrete walkway.

## **EXISTING FLAG POLE REMOVAL**

#### **EXISTING FLAG POLE:**

The existing flag pole is located south of the basketball court along the walkway. The flag pole currently has no flag and plaque which was dedicated to Man of Honor, Ray Zussman.



missing







### FOCUS AREA A - PROPOSED SITE PLAN



## **FOCUS AREA A - PARK ACCESS**

#### **EXISITING PARK ACCESS:**

The shaded areas shown on the existing map are entries. There are not many paved entries. The park currently has 5 entry point