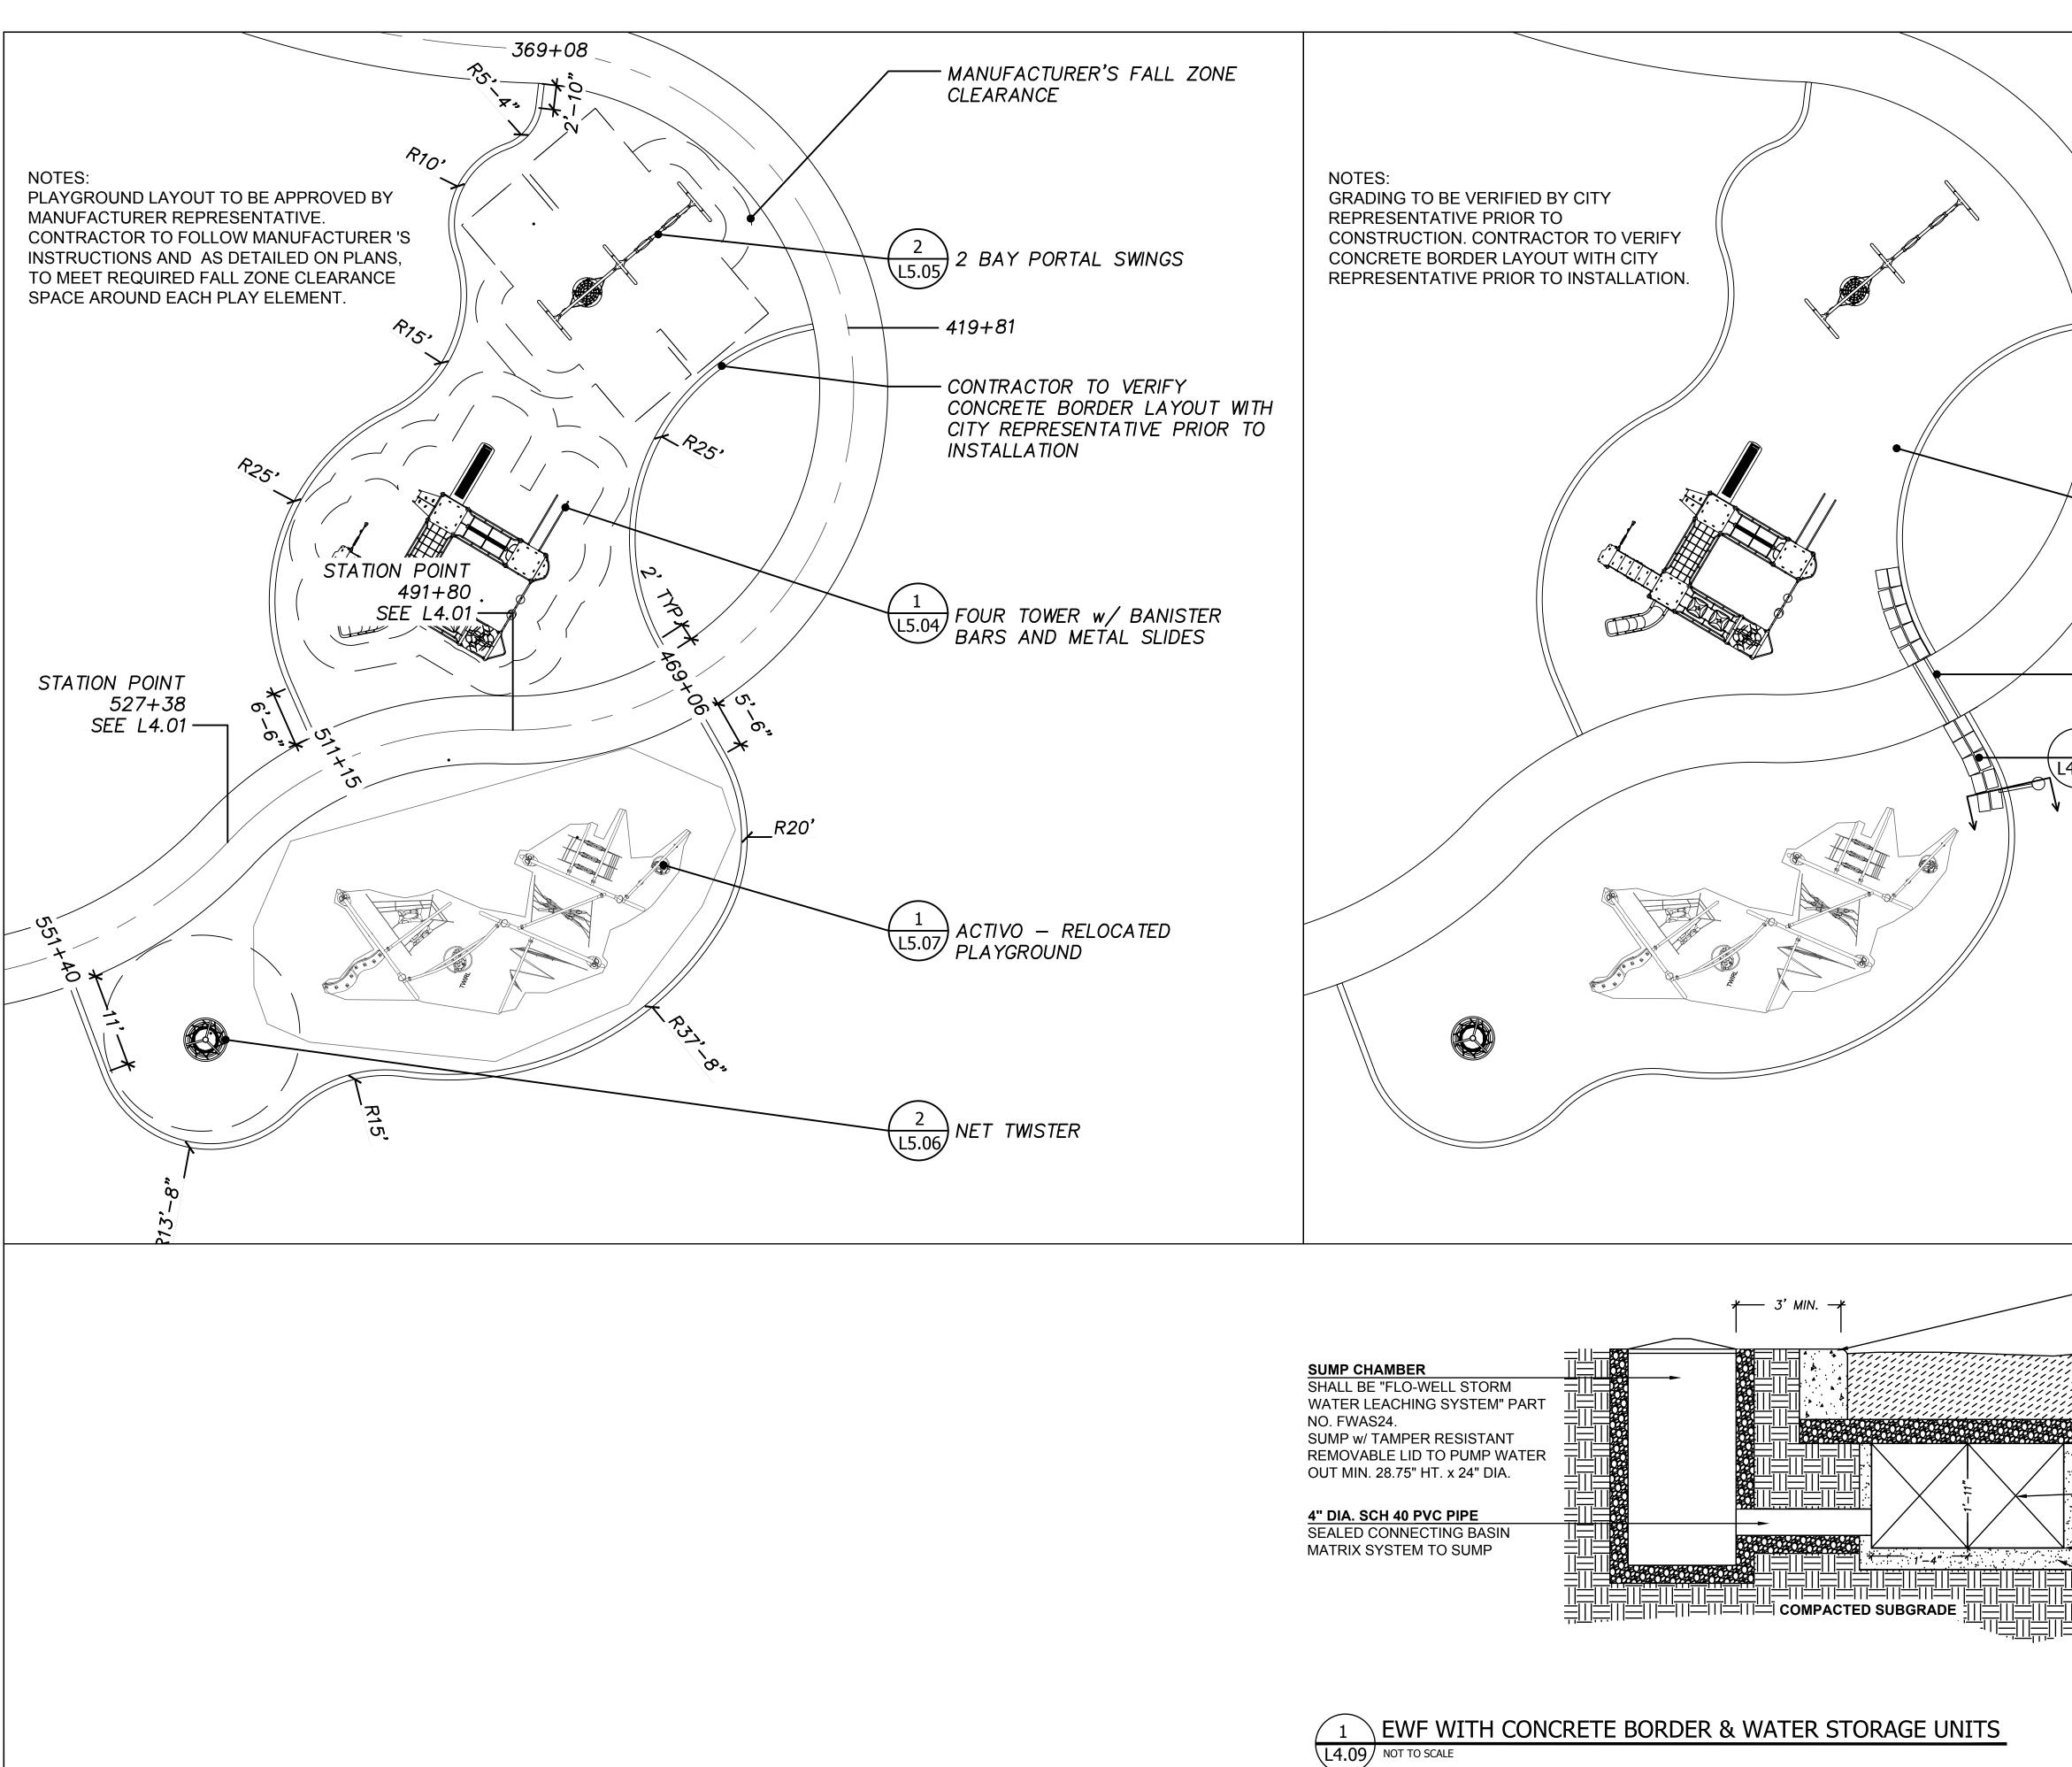

|                                                       |
|                                  | SHEET TITLE:                                    | <u> </u>                                              |
| (N)                              | PICNIC S                                        | HELTER                                                |
|                                  |                                                 |                                                       |
| 0' 2.5' 5' 10'<br>SCALE: 1" = 5' | FOR FILE<br>PROJ #:<br>PROP #: 208<br>DIST #: 7 | SHEET<br>L4.08                                        |
|                                  |                                                 |                                                       |



| (1)<br>(14.09) CONCRETE BORDER<br>(1)<br>(14.09) EWF SURFACE<br>(1)<br>(14.09) EWF SURFACE<br>(1)<br>(1)<br>(1)<br>(1)<br>(1)<br>(1)<br>(1)<br>(1)<br>(1)<br>(1)                                                                                                                                             | GENERAL SERVIC<br>LANDSCAPE<br>18100 MEYERS RD,<br>PH: (313) 628-0900 | ES DEPARTMENT<br>DESIGN UNIT<br>DETROIT MI 48235                                           |
|---------------------------------------------------------------------------------------------------------------------------------------------------------------------------------------------------------------------------------------------------------------------------------------------------------------------------------------