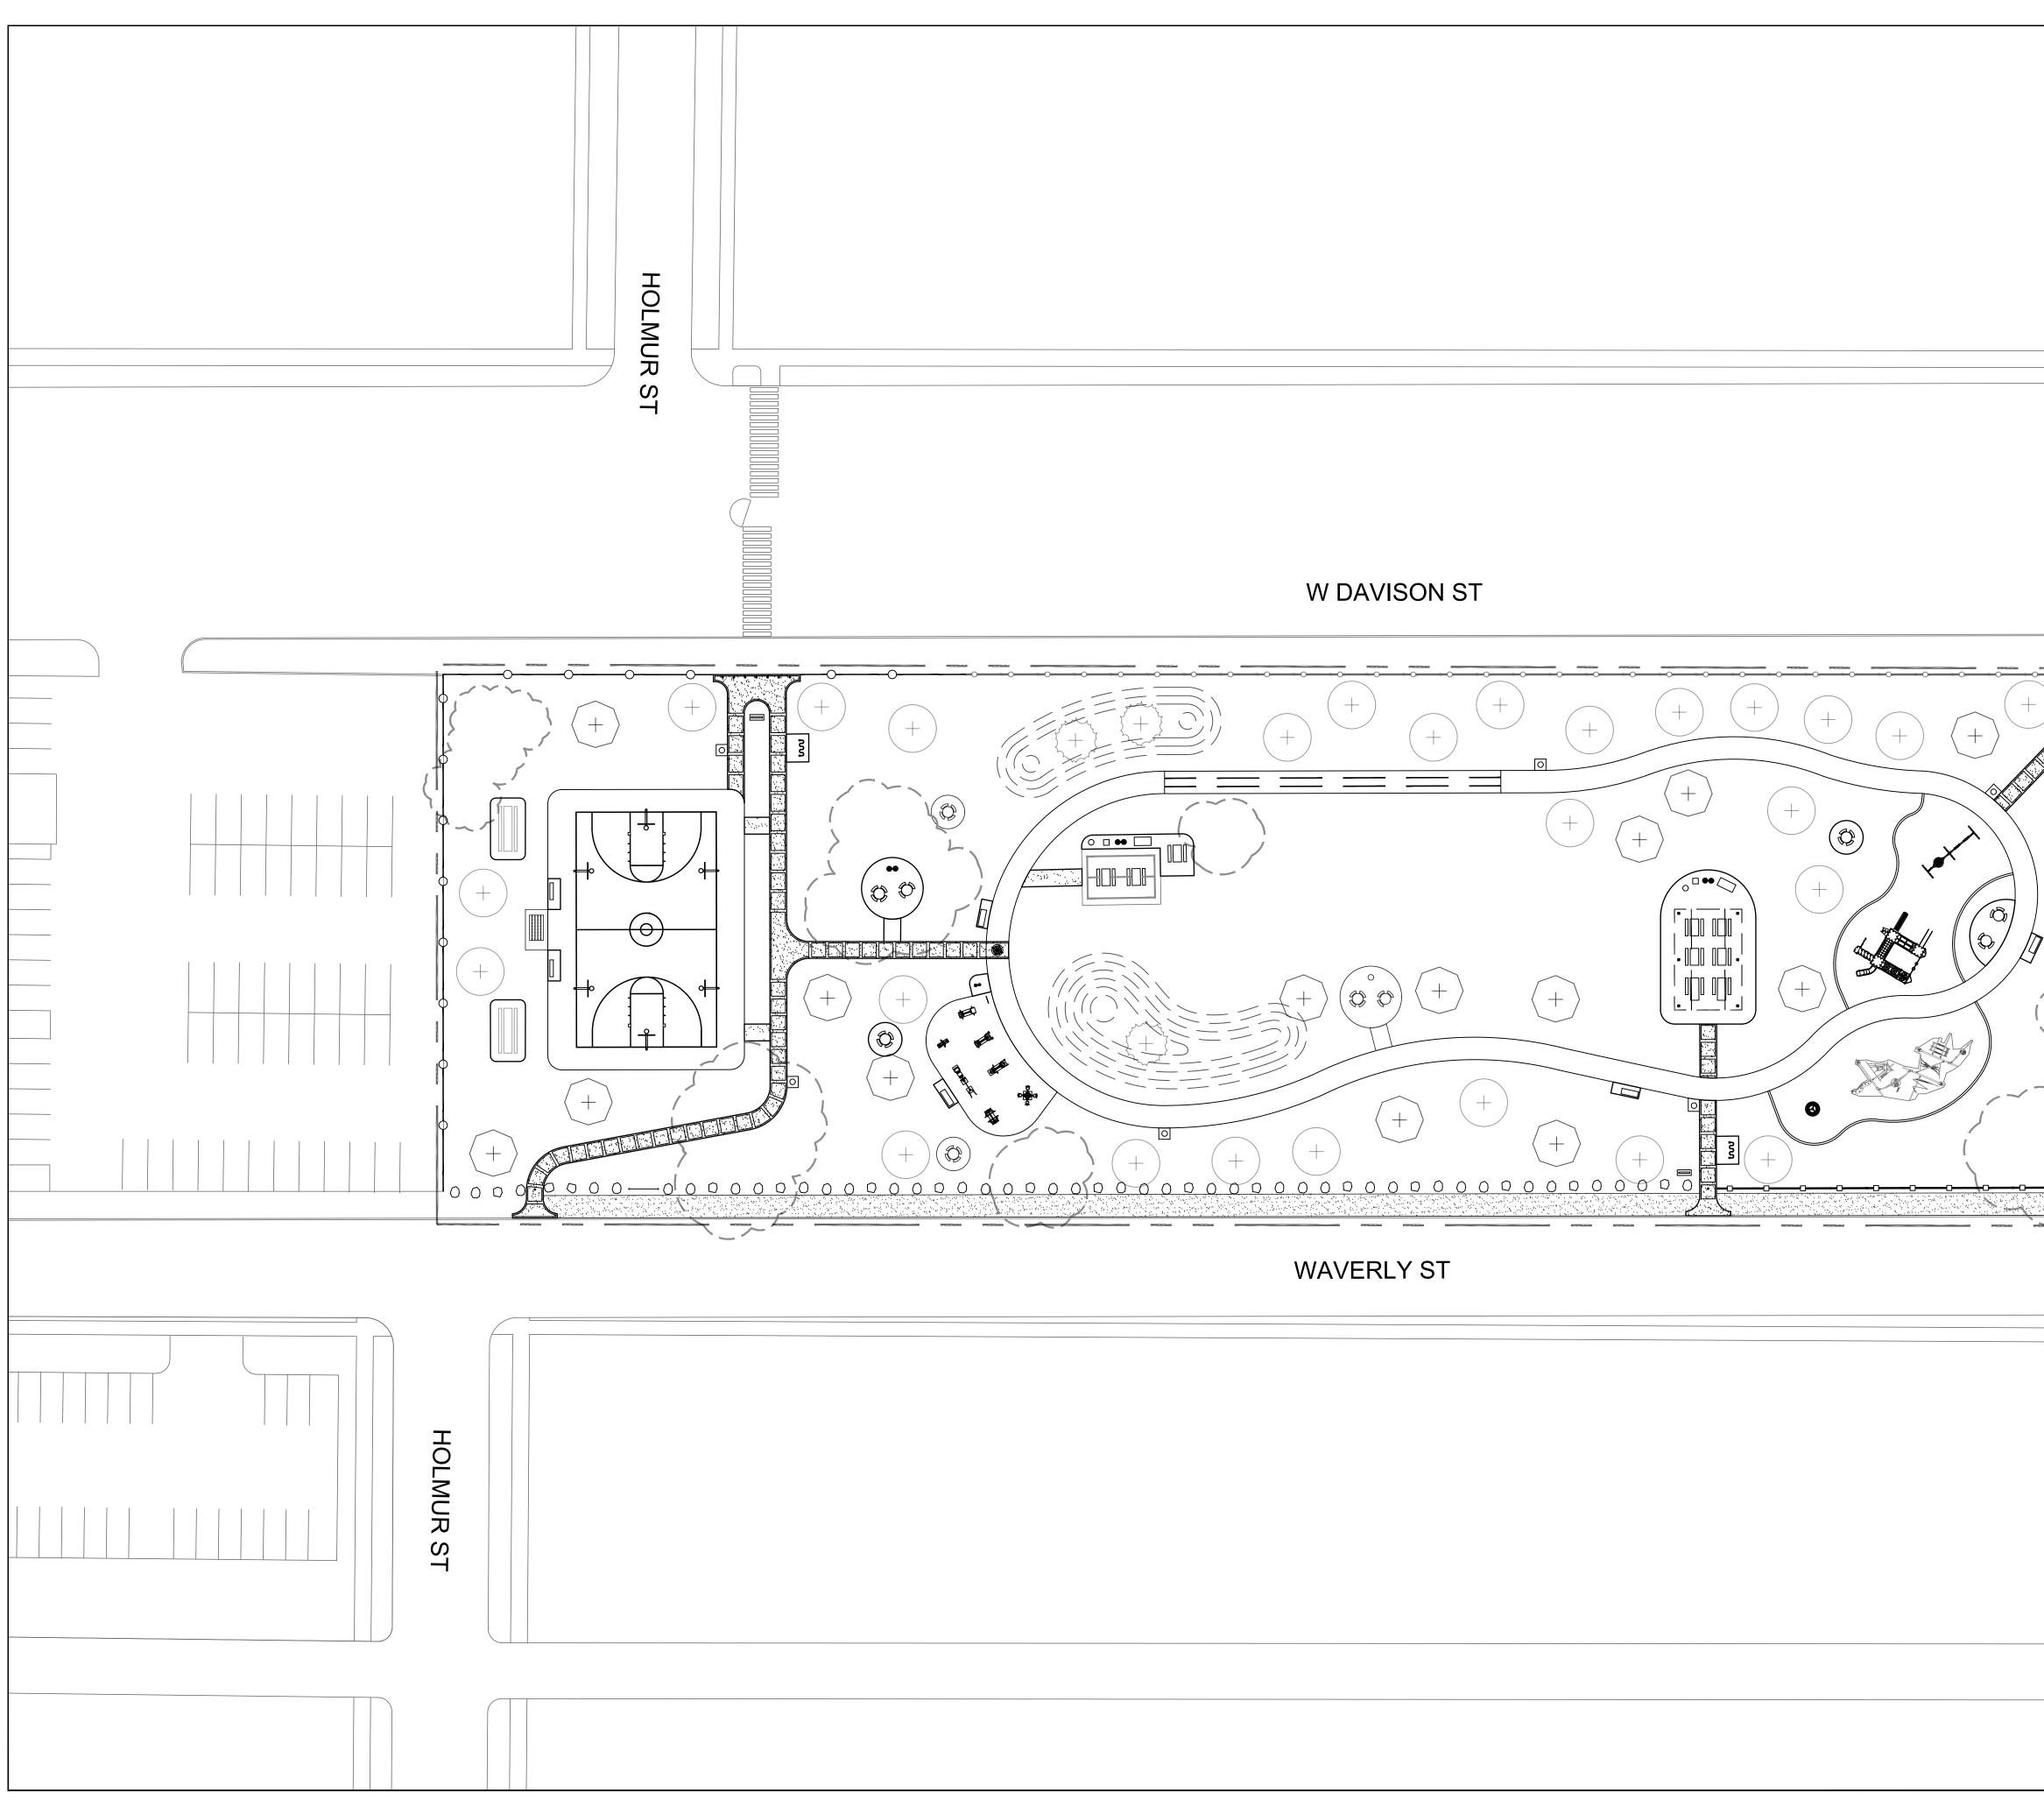

L7.03    | 19        | Alte |
| L7.04    | 20        | Alte |
| L7.05    | 21        | Sol  |
| L7.06    | 22        | Coi  |
|          |           |      |



HEET TITLE bil Erosion and Sedimentation Control (SESC) Plan isting Conditions and Demolition Plan aster Plan onstruction Plan alking Loop Layout Plan y Layout Plan alkway Layout Enlargement Plan A rading and Layout Enlargement Plan A yout Enlargement Plan B ompass Rose Enlargement Plan vilion Addition Enlargement Plan inking Fountain Enlargement Plan cnic Shelter Enlargement Plan ayground Enlargement Plan anting Plan ark Perimeter Plan ternate Site Plan ternate Key Layout Plan ternate Enlargement Plan A ternate Enlargement Plan B olar Charging Station Enlargement Plan oncrete Sidewalk Plan

> Date: 11/1/2019 Property No: 208







|              |                 |                           | GENERAL SERVI<br>LANDSCAPE<br>18100 MEYERS RD<br>PH: (313) 628-0900<br>LEGEND:<br> | ES DEPARTMENT<br>DESIGN UNIT<br>DESIGN UNIT<br>DESIGN UNIT<br>DESIGN UNIT<br>DESIGN UNIT<br>DESIGN UNIT<br>ASSOCIATION<br>ENCE<br>INCE<br>INCE<br>INCE<br>INCE<br>INCE<br>INCE<br>INC |
|--------------|-----------------|---------------------------|------------------------------------------------------------------------------------|---------------------------------------------------------------------------------------------------------------------------------------------------------------------------------------|
|              | ALLEY           |                           |