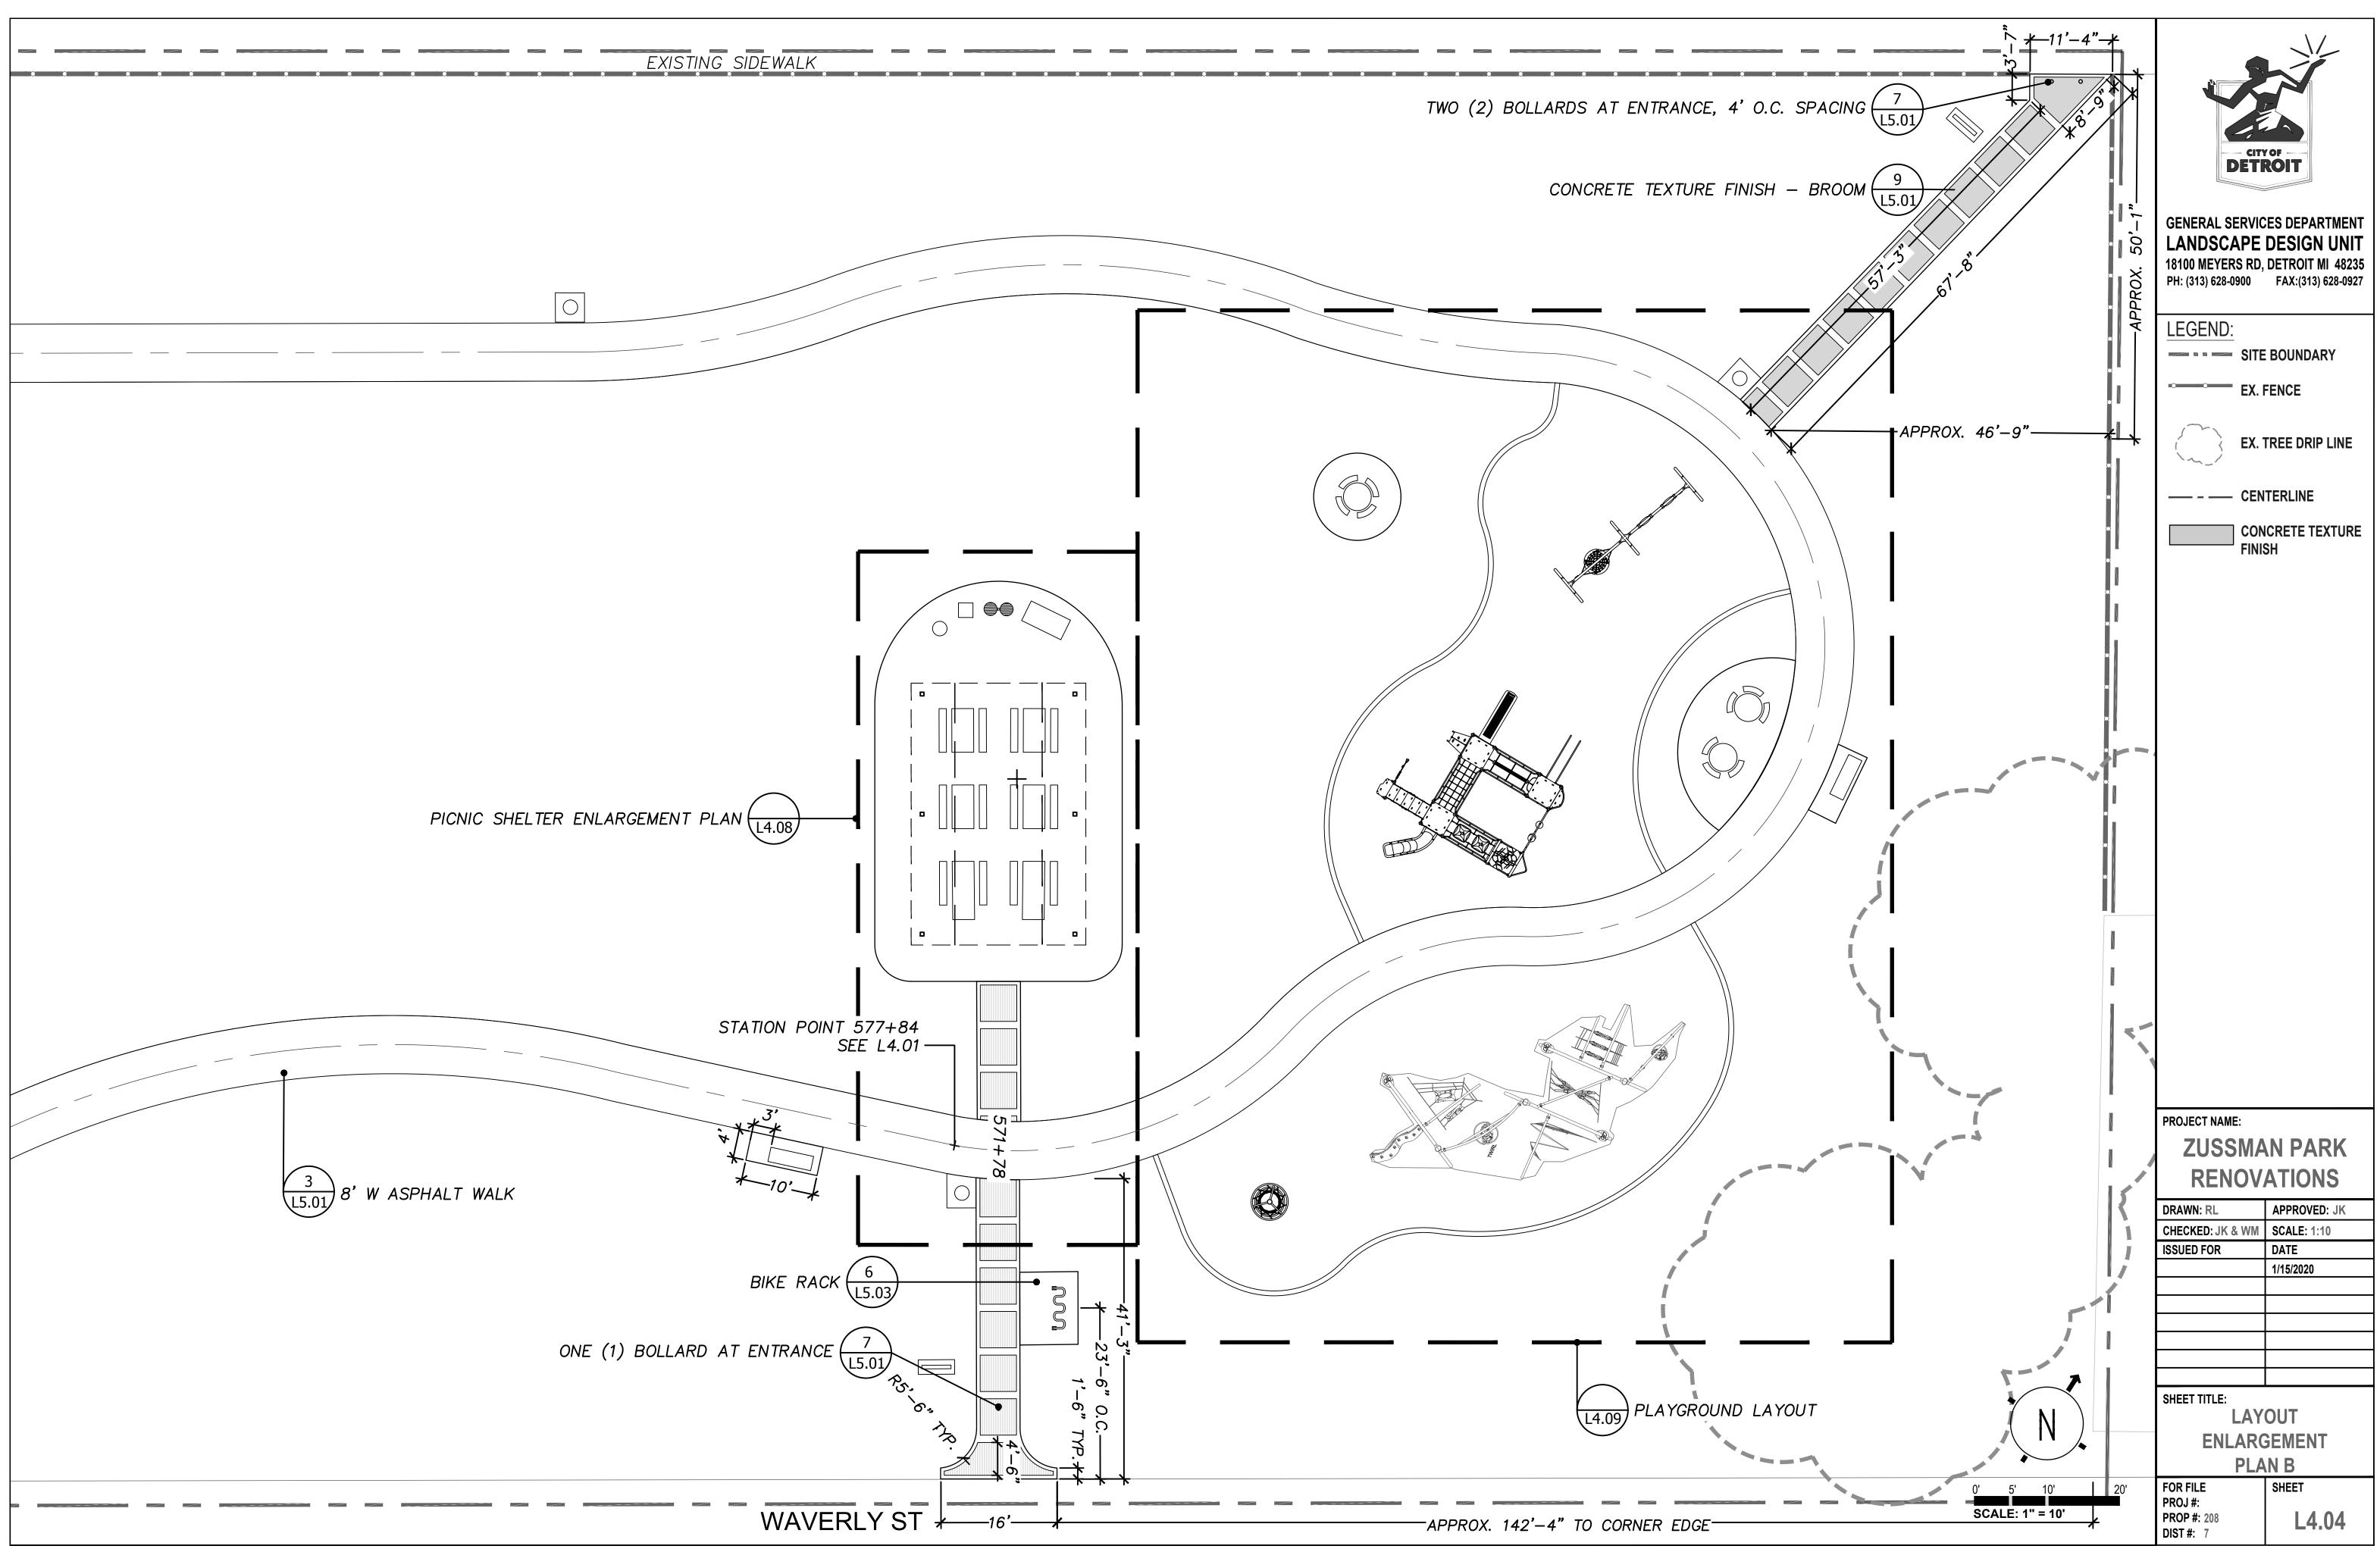

|                                 |
|                                        |                                                                       |                                 |
|                                        |                                                                       |                                 |
|                                        | SHEET TITLE:                                                          |                                 |
|                                        | GRADING A                                                             | ND LAYOUT<br>ENT PLAN A         |
| 0' 15' 30' 60'<br>SCALE: 1" = 30'      | FOR FILE<br>PROJ #:<br>PROP #: 208<br>DIST #: 7                       | SHEET<br>L4.03                  |





|        | GENERAL SERVIC                                      | ROIT                  |
|--------|-----------------------------------------------------|-----------------------|
|        | LANDSCAPE<br>18100 MEYERS RD,<br>PH: (313) 628-0900 | DETROIT MI 48235      |
|        |                                                     |                       |
|        |                                                     |                       |
| RER,   |                                                     |                       |
| RER    |                                                     |                       |
|        |                                                     |                       |
|        |                                                     |