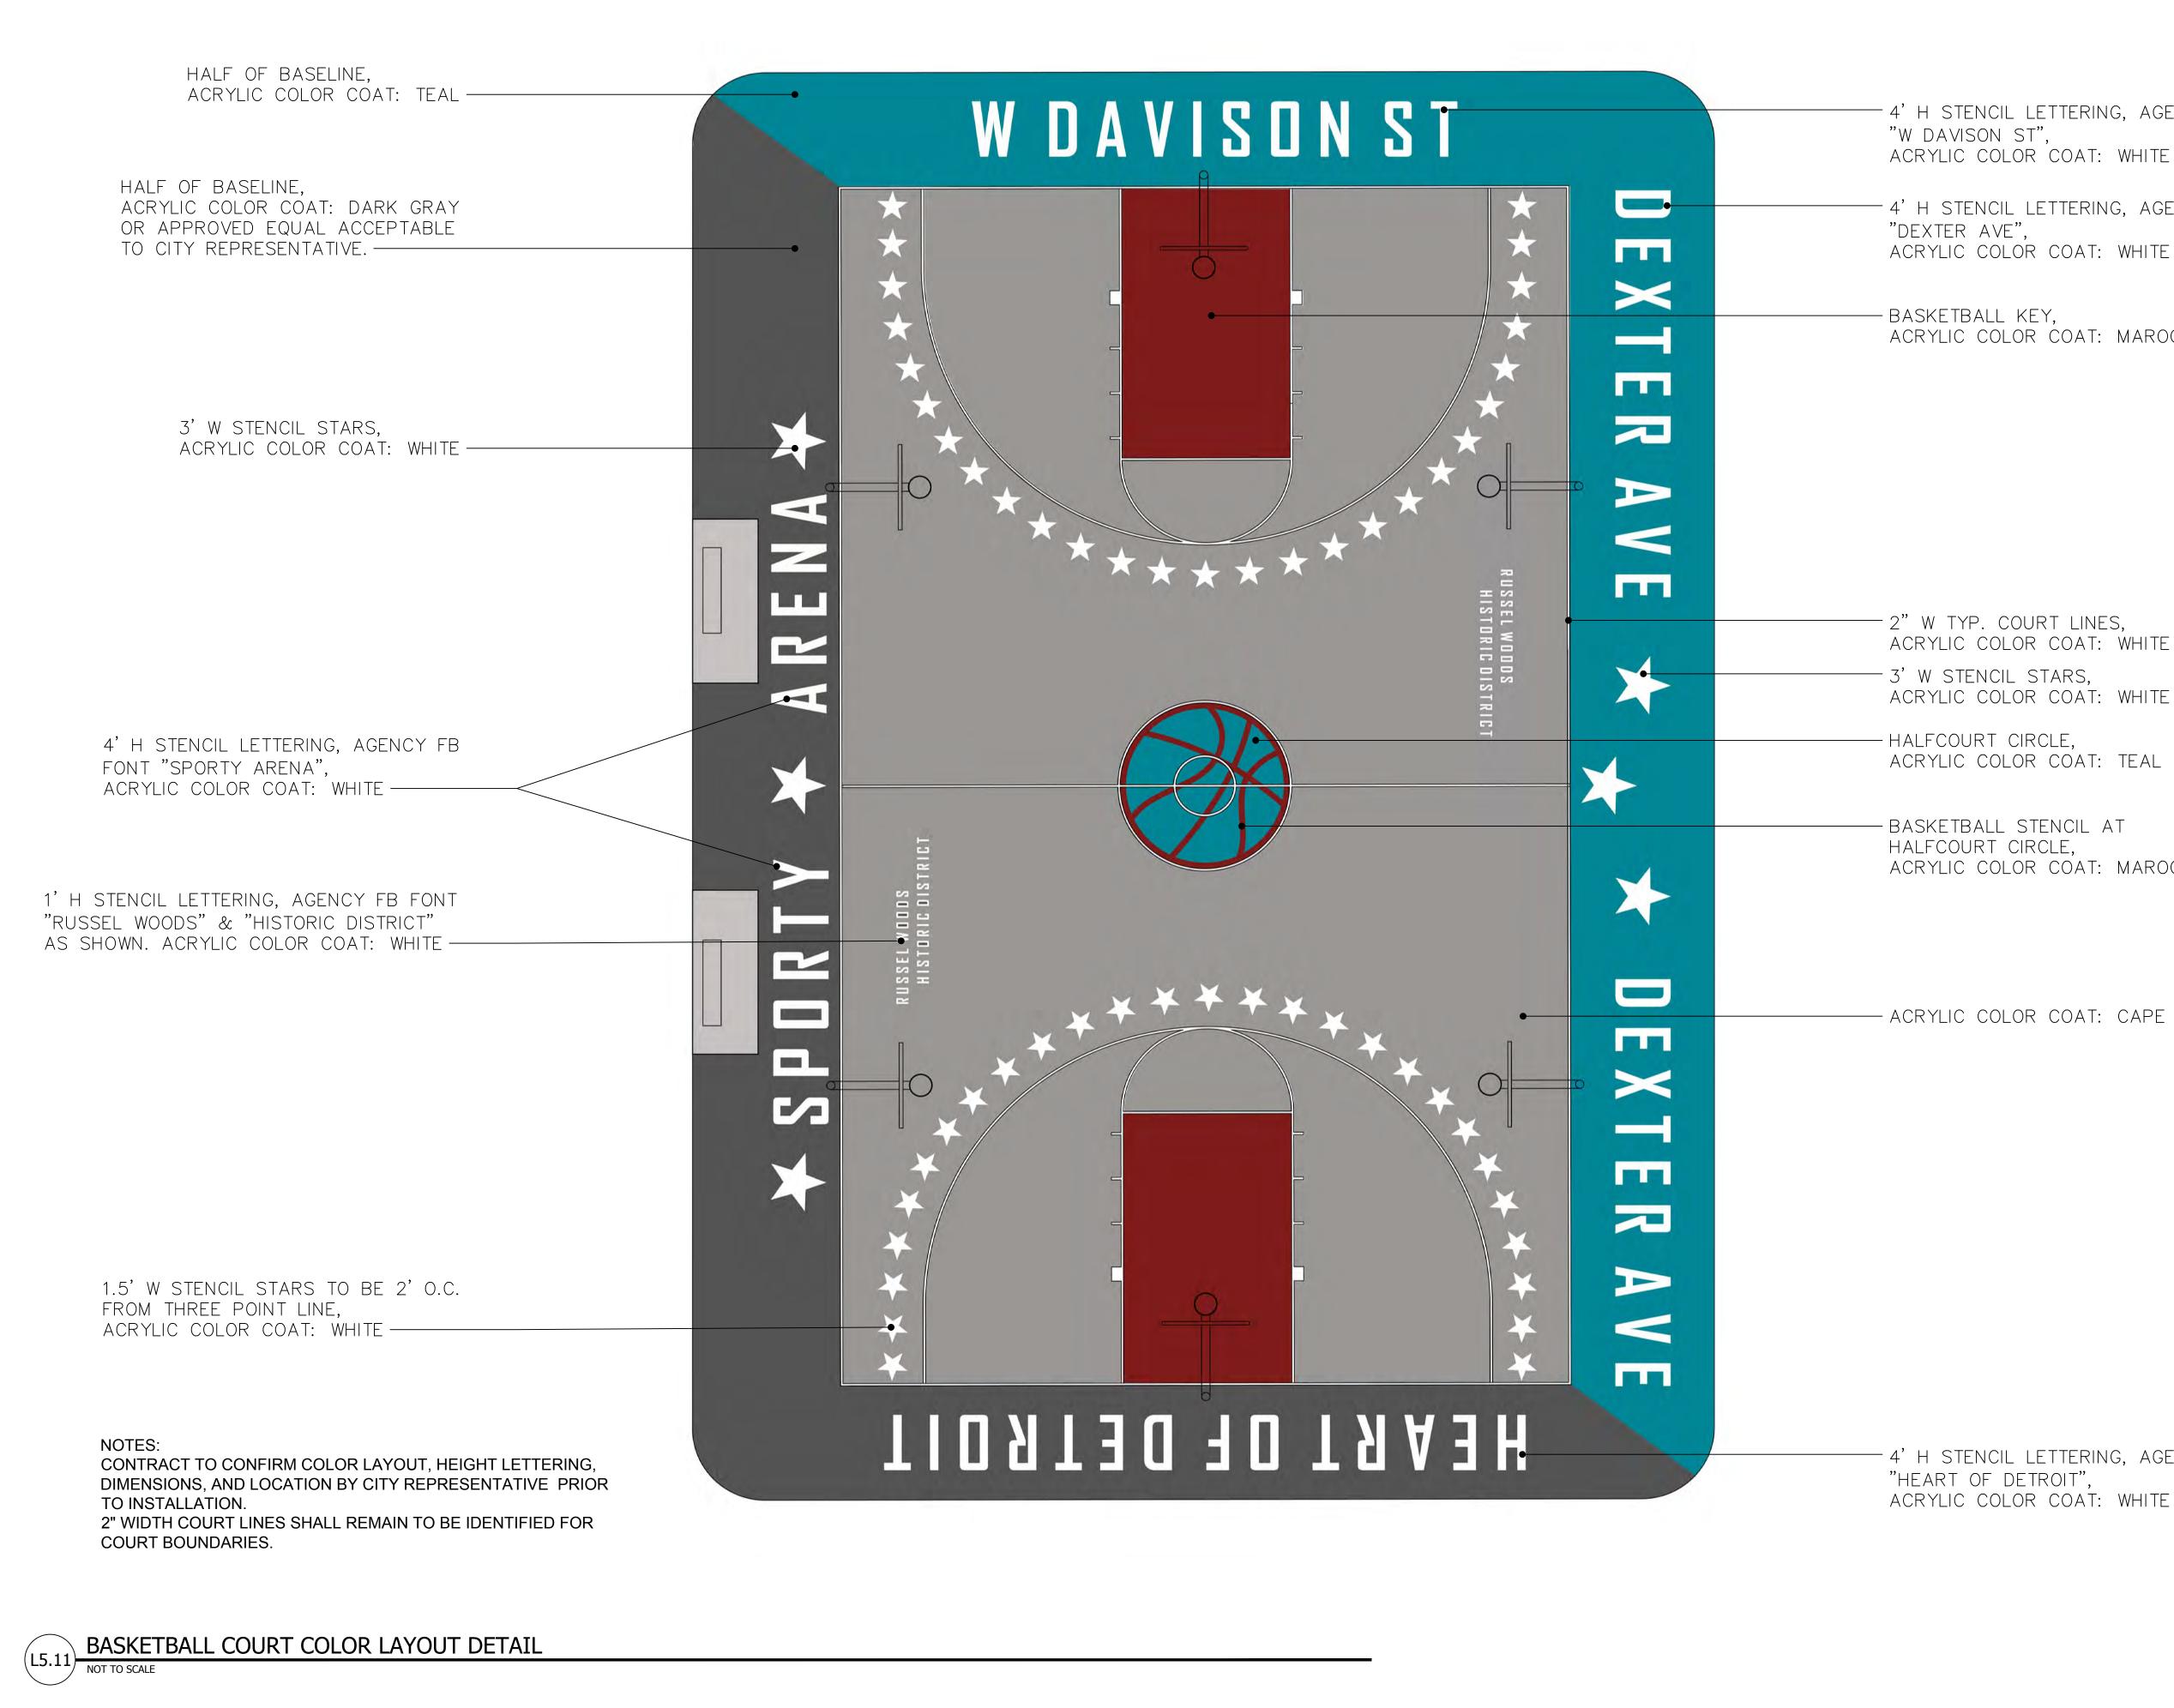

PPLY LOCK TIGHT OR OTHER APPROVED THEFT DETERRENT PRODUCT TO ALL SITE AMENITIES WHERE APPLICABLE.

4. ALL BOLTS SHALL BE CUT OR SAWED SO THERE IS A MAXIMUM OF 3 THREADS VISIBLE.

5. IF NOT SUPPLIED BY THE MANUFACTURER ALL HARDWARE SHALL BE PURCHASED AND INSTALLED (STAINLESS STEEL) BY THE CONTRACTOR.

6. ALL SITE AMENITIES SHALL BE LAYED OUT AND APPROVED BY THE CITY REPRESENTATIVE PRIOR TO INSTALLATION.

7. ALL SUBGRADES SHALL BE COMPACTED TO 95%.

8. CALL MISS DIG 72 HOURS (3 WORKING DAYS) PRIOR TO ANY CONSTRUCTION OR EXCAVATION TO MARK ALL UTILITIES. (800) 482-7171

# PROJECT NAME:

# **ZUSSMAN PARK** RENOVATIONS

DRAWN: RL APPROVED: JK CHECKED: JK & WM SCALE: N.T.S. **ISSUED FOR** DATE 1/15/2020

SHEET TITLE:

BASKETBALL COURT DETAILS

FOR FILE SHEET PROJ #: PROP #: 208 L5.10 DIST #: 7



4' H STENCIL LETTERING, AGENCY FB FONT ACRYLIC COLOR COAT: WHITE

4' H STENCIL LETTERING, AGENCY FB FONT ACRYLIC COLOR COAT: WHITE

ACRYLIC COLOR COAT: MAROON

-2" W TYP. COURT LINES, ACRYLIC COLOR COAT: WHITE

ACRYLIC COLOR COAT: TEAL

- BASKETBALL STENCIL AT ACRYLIC COLOR COAT: MAROON

ACRYLIC COLOR COAT: CAPE GRAY

4' H STENCIL LETTERING, AGENCY FB FONT "HEART OF DETROIT", ACRYLIC COLOR COAT: WHITE



**GENERAL SERVICES DEPARTMENT** LANDSCAPE DESIGN UNIT 18100 MEYERS RD, DETROIT MI 48235 PH: (313) 628-0900 FAX:(313) 628-0927

1. DO NOT SCALE OFF THE DRAWINGS, DETAILS ARE NOT TO SCALE.

2. CHECK ALL MANUFACTURER'S SPECIFICATIONS AND DRAWINGS FOR FURTHER DETAILED INFORMATION.

3. CONTRACTOR TO SUPPLY AND APPLY LOCK TIGHT OR OTHER APPROVED THEFT DETERRENT PRODUCT TO ALL SITE AMENITIES WH