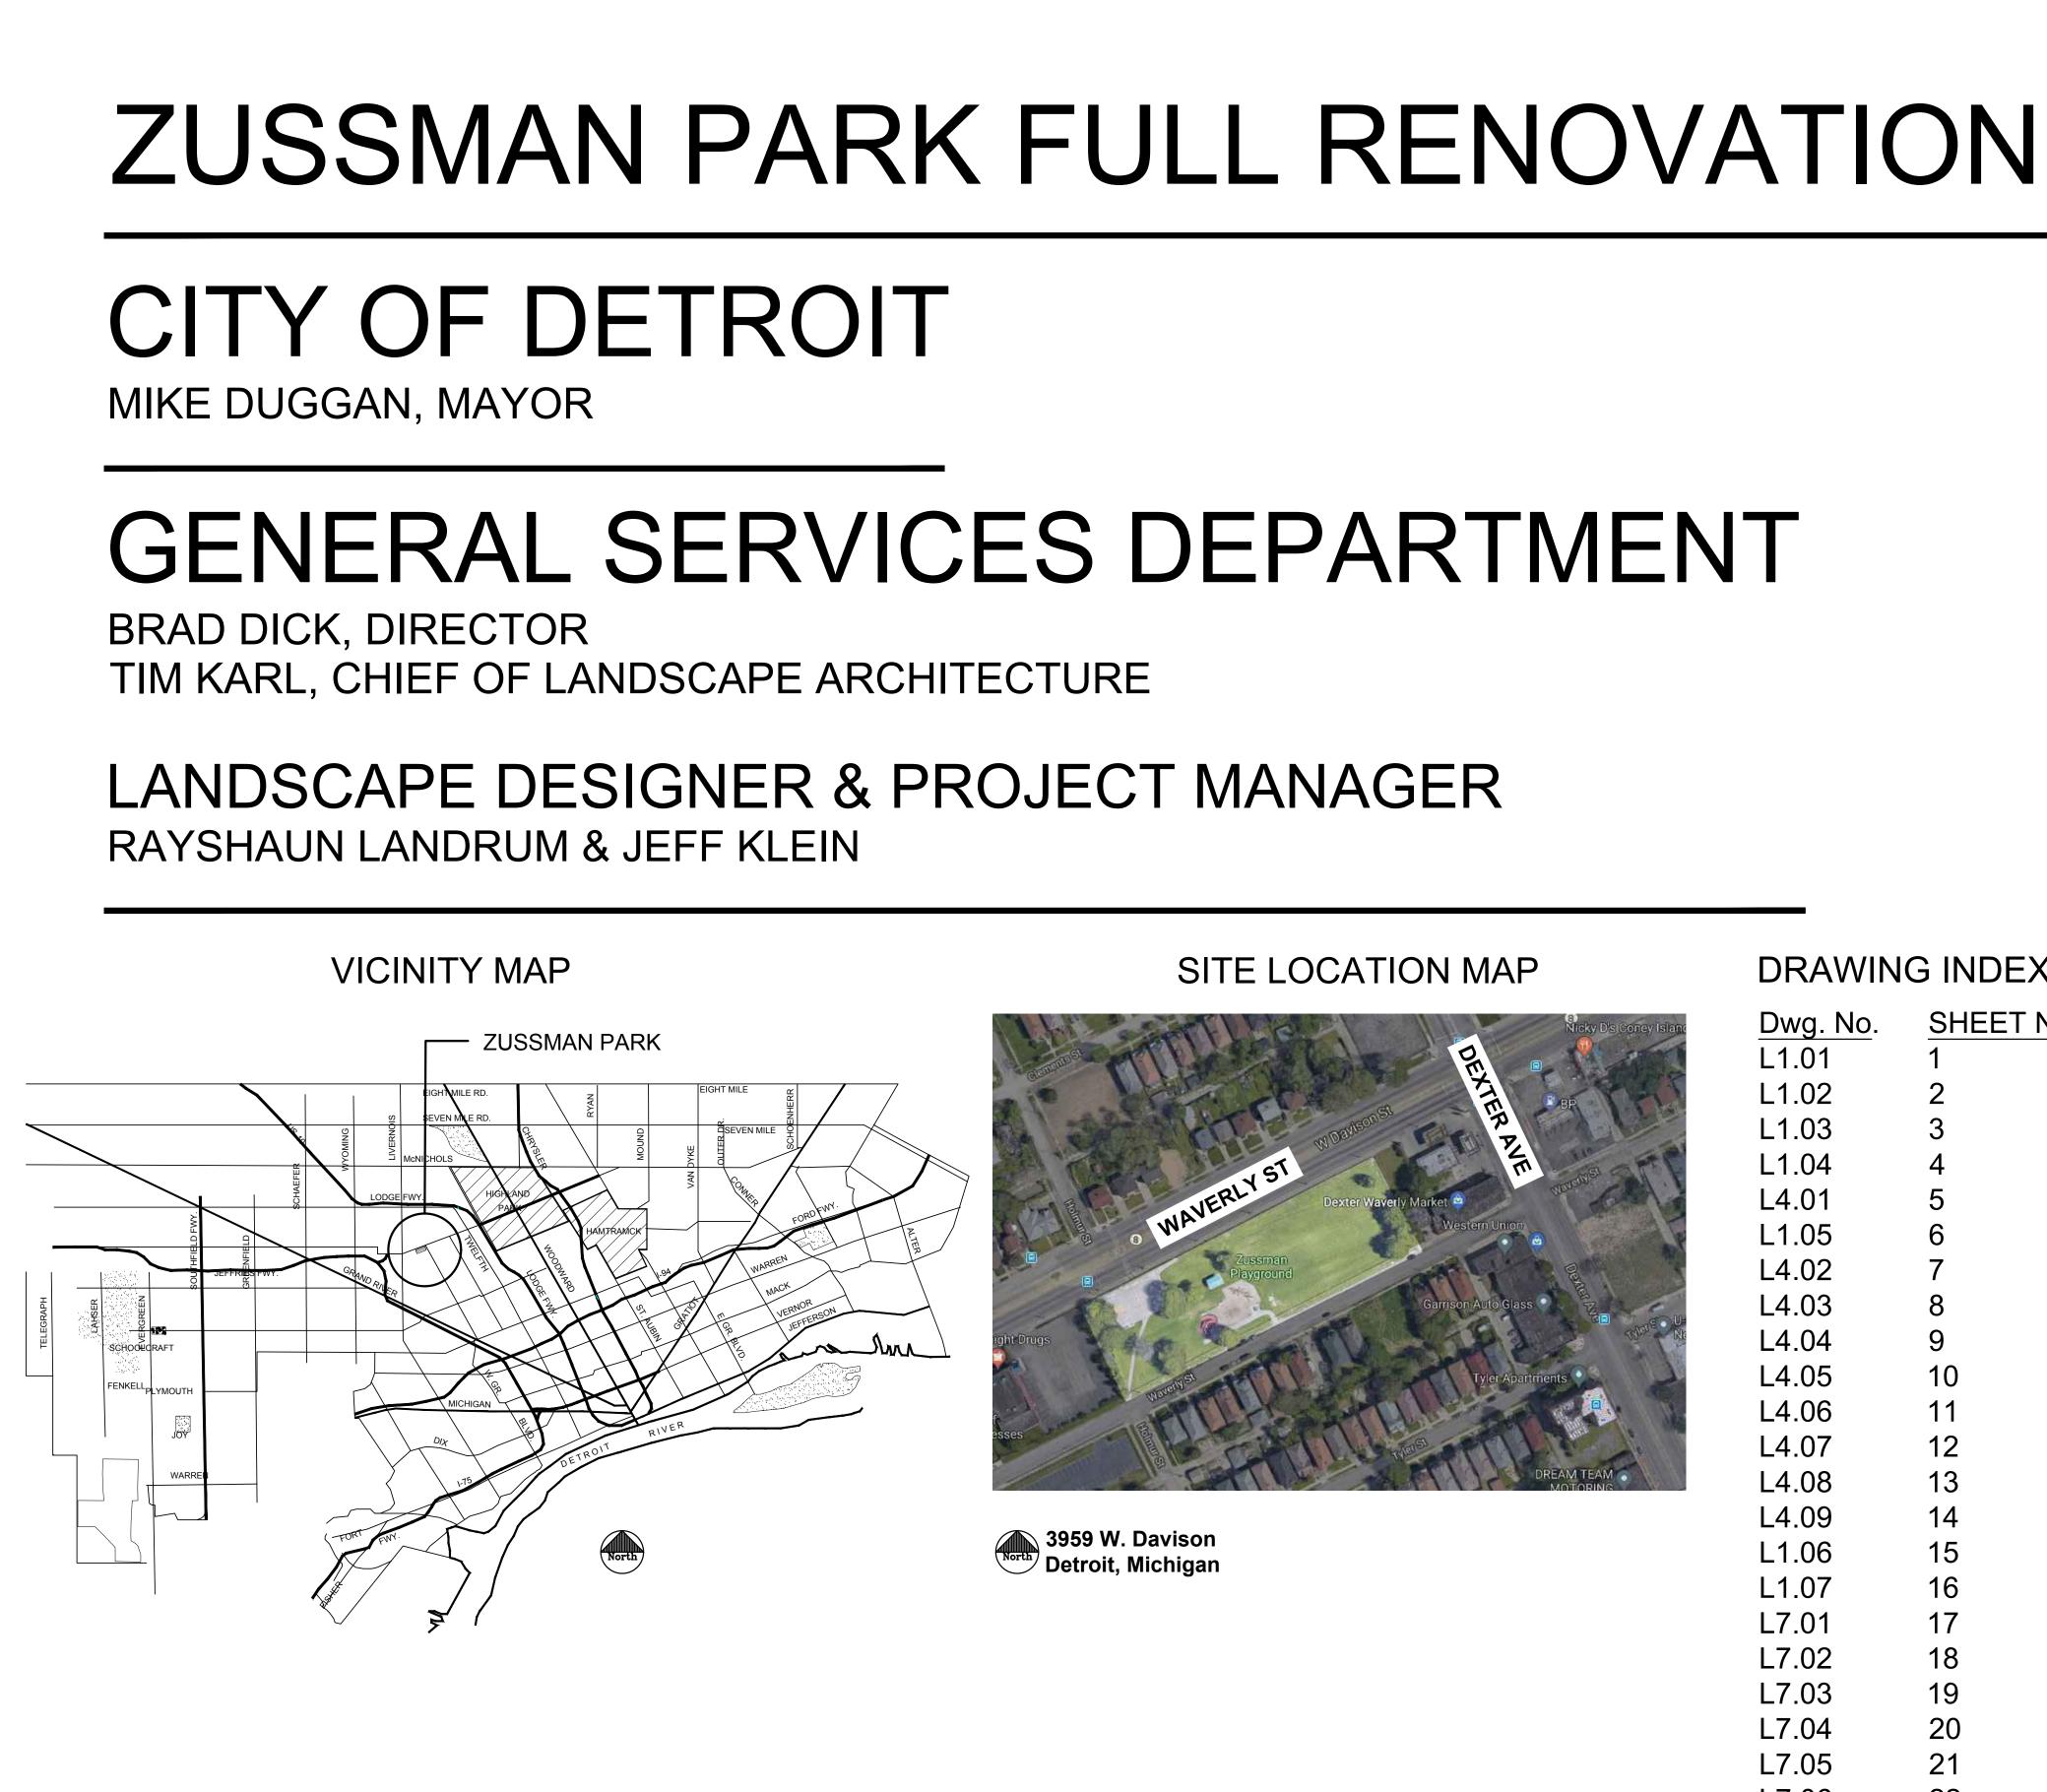

afa with a bay window behind her, oftern found in Detroit homes and definitely in Russell woods. The windows will depict different times of Detroit and this neighborhoods history. The frames on the wall to the right will depict people from the neighborhood like picture frames telling the history of Arden Park and Russell Woods." - Mario Moore



### SKETECH IDEA #2: DINAH WASHINGTON - REFINEMENT AND FEEDBACK MEETING

"Second sketch is similar without a bay window but insetad depicts Dinah Washington looking out the window to see the history of the neighborhood. It also depicts a future of the neighborhood in the indow on the right." - Mario Moore

## **SCOPE OF WORK AND CUT SHEETS ATTACHED**

# **ZUSSMAN PARK** SPRING 2020 DESIGN



GENERAL SERVICES DEPARTMENT Parks & Recreation Division



# DRAWING INDEX

| Dwg. No. | SHEET NO. | SH   |
|----------|-----------|------|
| L1.01    | 1         | Soi  |
| L1.02    | 2         | Exi  |
| L1.03    | 3         | Ma   |
| L1.04    | 4         | Cor  |
| L4.01    | 5         | Wa   |
| L1.05    | 6         | Key  |
| L4.02    | 7         | Wa   |
| L4.03    | 8         | Gra  |
| L4.04    | 9         | Lay  |
| L4.05    | 10        | Coi  |
| L4.06    | 11        | Pa   |
| L4.07    | 12        | Drir |
| L4.08    | 13        | Pic  |
| L4.09    | 14        | Pla  |
| L1.06    | 15        | Pla  |
| L1.07    | 16        | Par  |
| L7.01    | 17        | Alte |
| L7.02    | 18        | Alte |
| L7.03    | 19        | Alte |
| L7.04    | 20        | Alte |
| L7.05    | 21        | Sol  |
| L7.06    | 22        | Coi  |
|          |