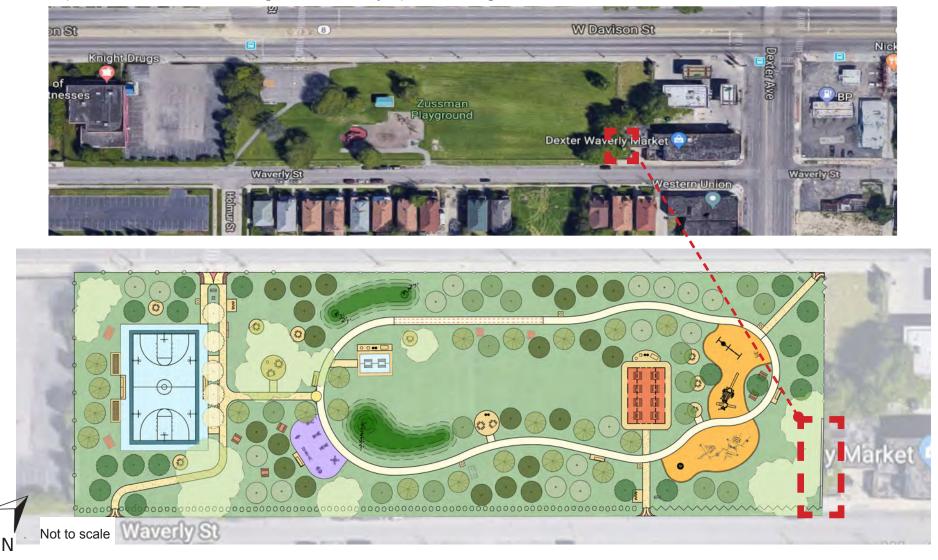

# **PROPOSED PARK ACCESS:**

The shaded areas shown on the proposed map are entries where bollards will be installed. Implementing bollards at entries will limit vehicle access and improve the safety and security of users in the park.





## FOCUS AREA B - PROPOSED MURAL LOCATION

#### **PROPOSED WALL MURAL:**

The building (Dexter Waverly Market) is a market store on the corner of Dexter Ave. and Waverly St. with the proposed mural wall (approx. 70' W x 20' H) facing inside the park. Famous artist, Mario Moore will be the mural artisit using acrylic coated paint to complete the mural. Mario is from Detroit and his grandmother still lives in the neighborhood. He is known for his large-scale drawings that look realistic. A perfect reflection of honoring the community's prominent figures.



## FOCUS AREA B - MURAL COMMUNITY OUTREACH

Introduction Meeting Broadstreet Presbysterian Church August 29, 2019

> Visioning Session Boys & Girls Club November 8, 2019

Refinement and Feedback Meeting Boys & Girls Club March 10, 2020

Final Sketch Presentation

Proposal to Histric District Commission

Mural Installation



WALL MURAL LOCATION (13301 Dexter Ave.)



WEST SIDE VIEW



SOUTH SIDE VIEW



NORTH SIDE VIEW

### **FOCUS AREA B - WALL MURAL SKETCHES**



### SKETECH IDEA #1: DIANA ROSS - REFINEMENT AND FEEDBACK MEETING

"Diana Ross laying on a safa with a bay window behind her, oftern found in Detroit homes and definitely in Russell woods. The windows will depict different times of Detroit and this neighborhoods history. The frames on the wall to the right will depict people f