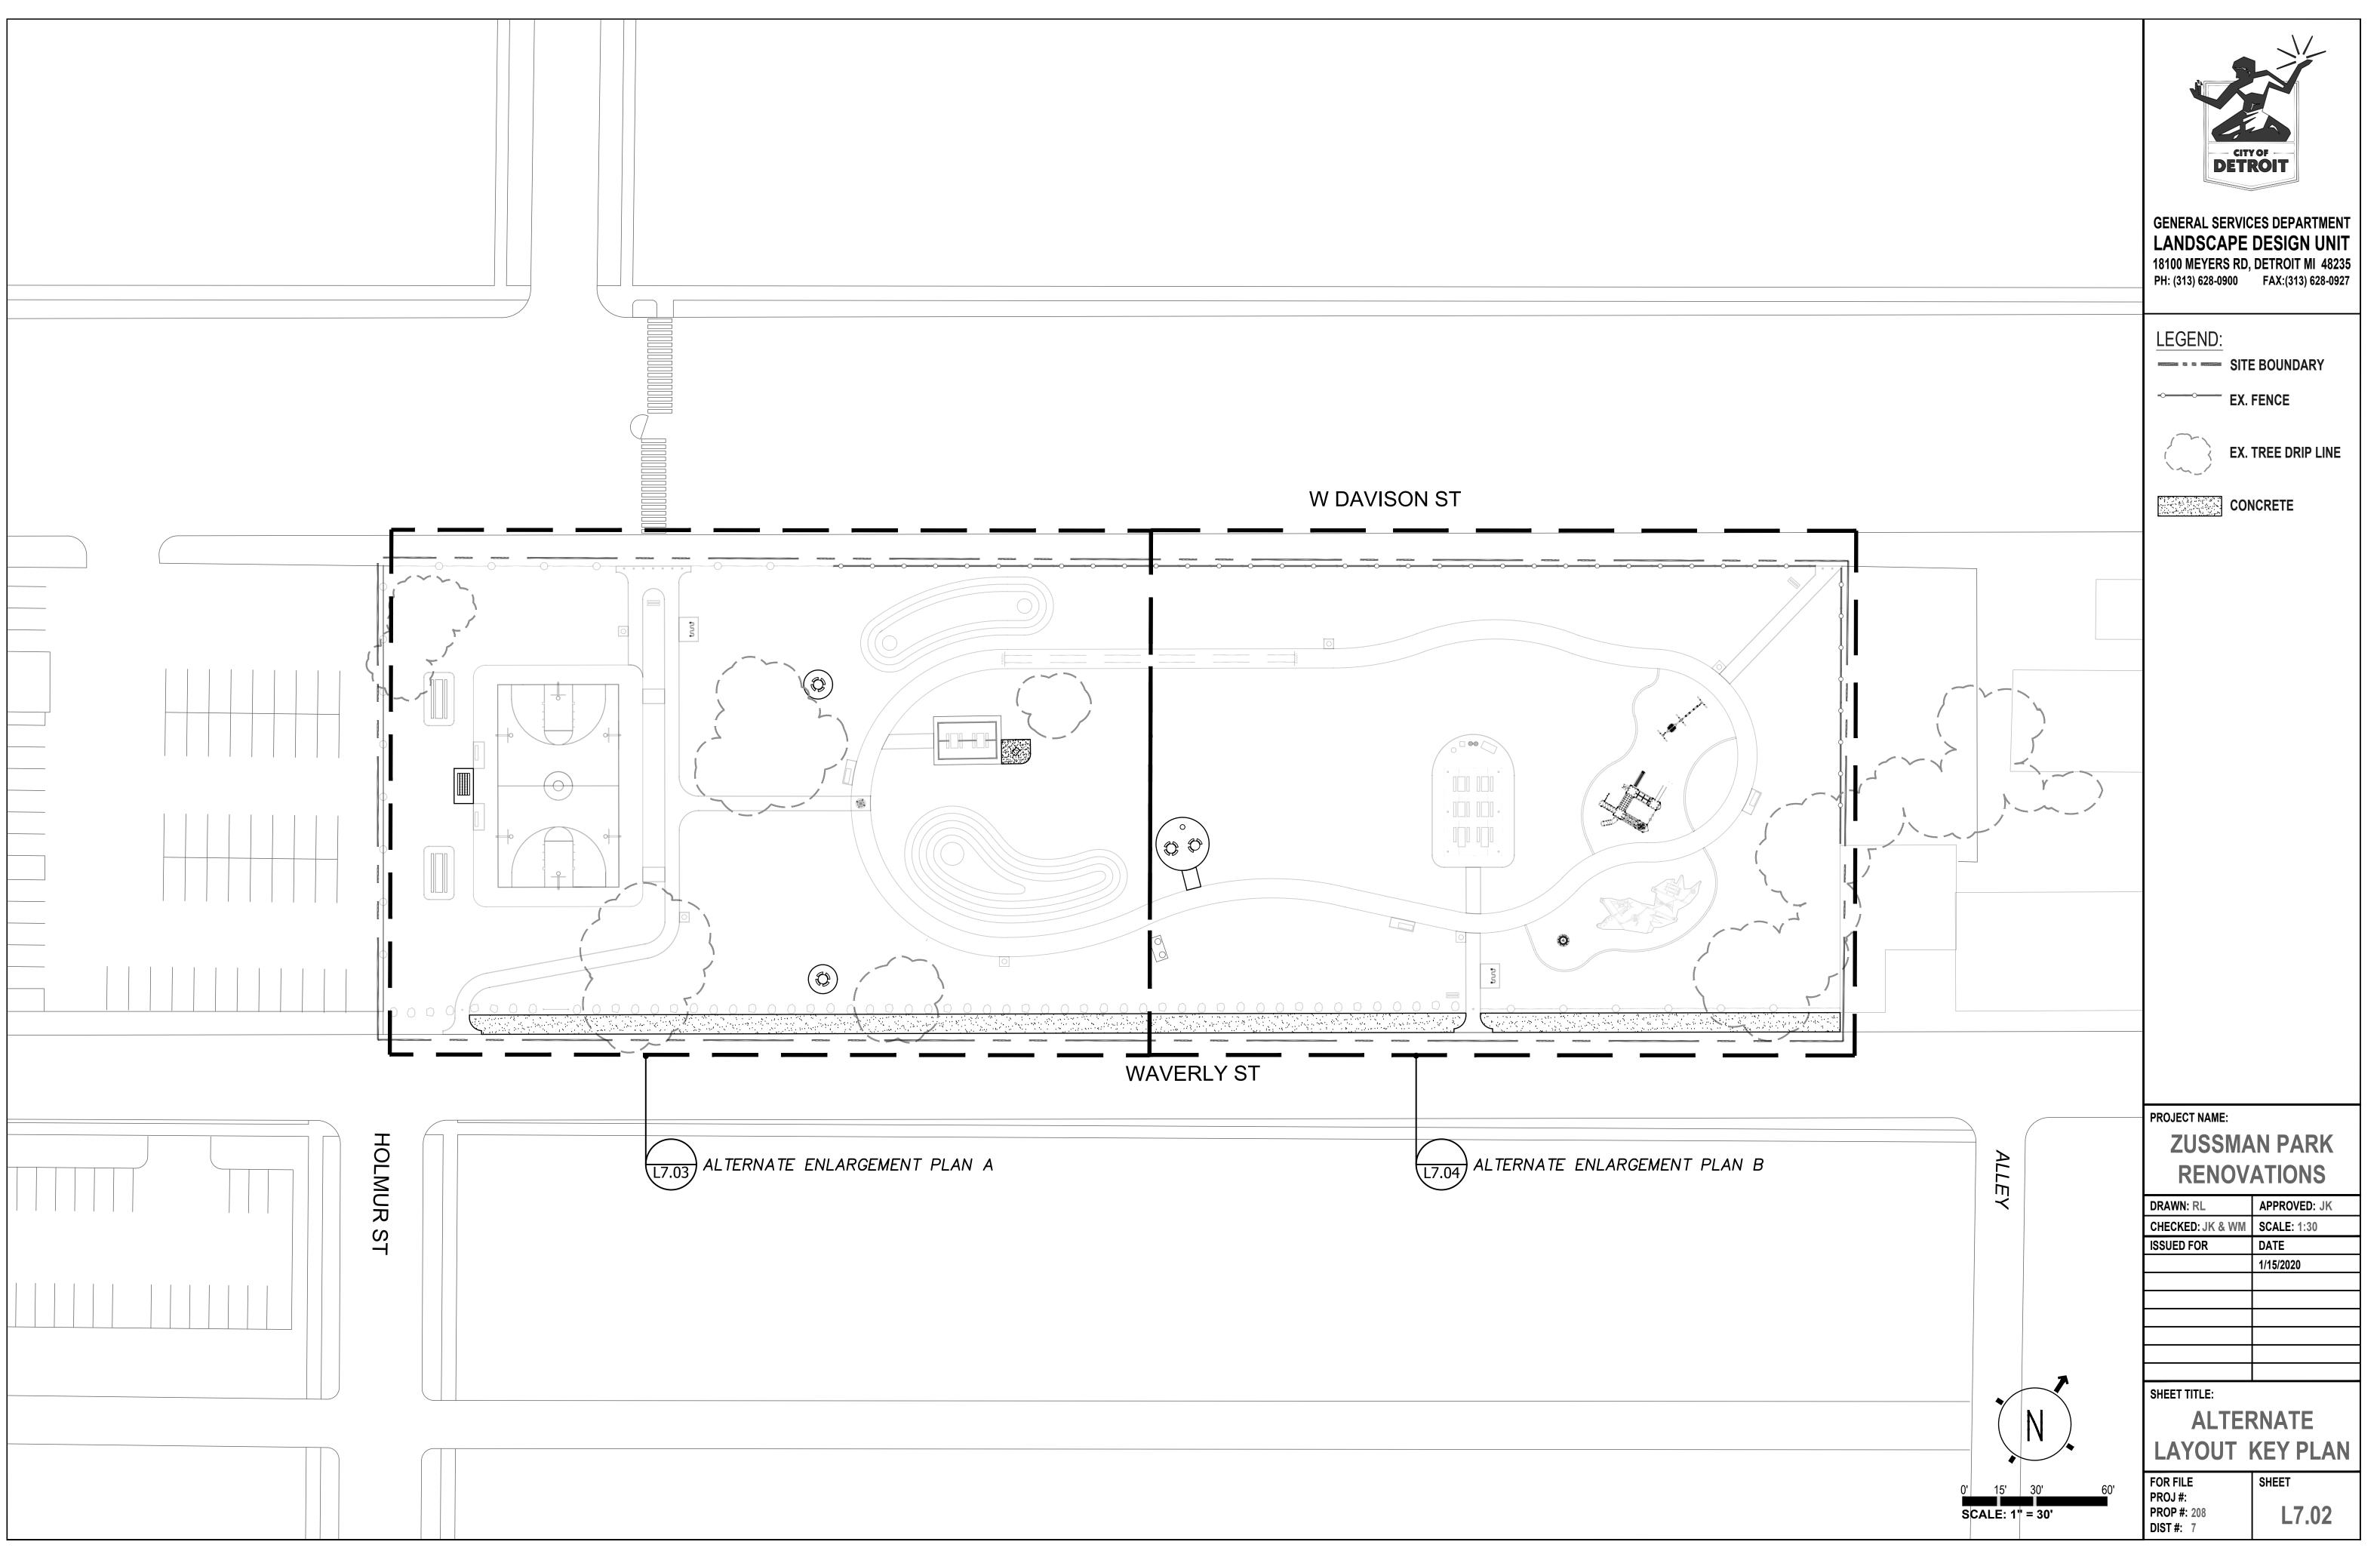

IA | 8   | 2 ½" CAL MIN.                            | B&B      | $\langle + \rangle$ | + 7 |
| (+)<br>AS | 'LEGACY' SUGAR MAPLE | ACER SACCHAURUM       | 8   | 2 <sup>1</sup> / <sub>2</sub> " CAL MIN. | B&B      | $\langle + \rangle$ | + 7 |
| (+)<br>UE | 'PRINCETON' ELM      | ULMUS                 | 6   | 2 <sup>1</sup> / <sub>2</sub> " CAL MIN. | B&B      | $\langle + \rangle$ | + 1 |
| (+)<br>PS | EASTERN WHITE PINE   | PINUS STROBUS         | 3   | 10-12' TALL                              | B&B      | -                   |     |
| (+)<br>QB | SWAMP WHITE OAK      | QUERCUS BICOLOR       | 5   | 2 <u>1</u> " CAL MIN.                    | B&B      | -                   |     |

| $\overbrace{1}$ | TREE PL      |
|-----------------|--------------|
| 11.067          | NOT TO SCALE |









|                                        | <b>DETI</b><br>GENERAL SERVIC                   | CES DEPARTMENT                                   |
|----------------------------------------|-------------------------------------------------|--------------------------------------------------|
|                                        |                                                 | DETROIT MI 48235                                 |
| FINISH                                 | SITI                                            | E BOUNDARY<br>FENCE                              |
| —————————————————————————————————————— | In 1                                            | TREE DRIP LINE                                   |
|                                        |