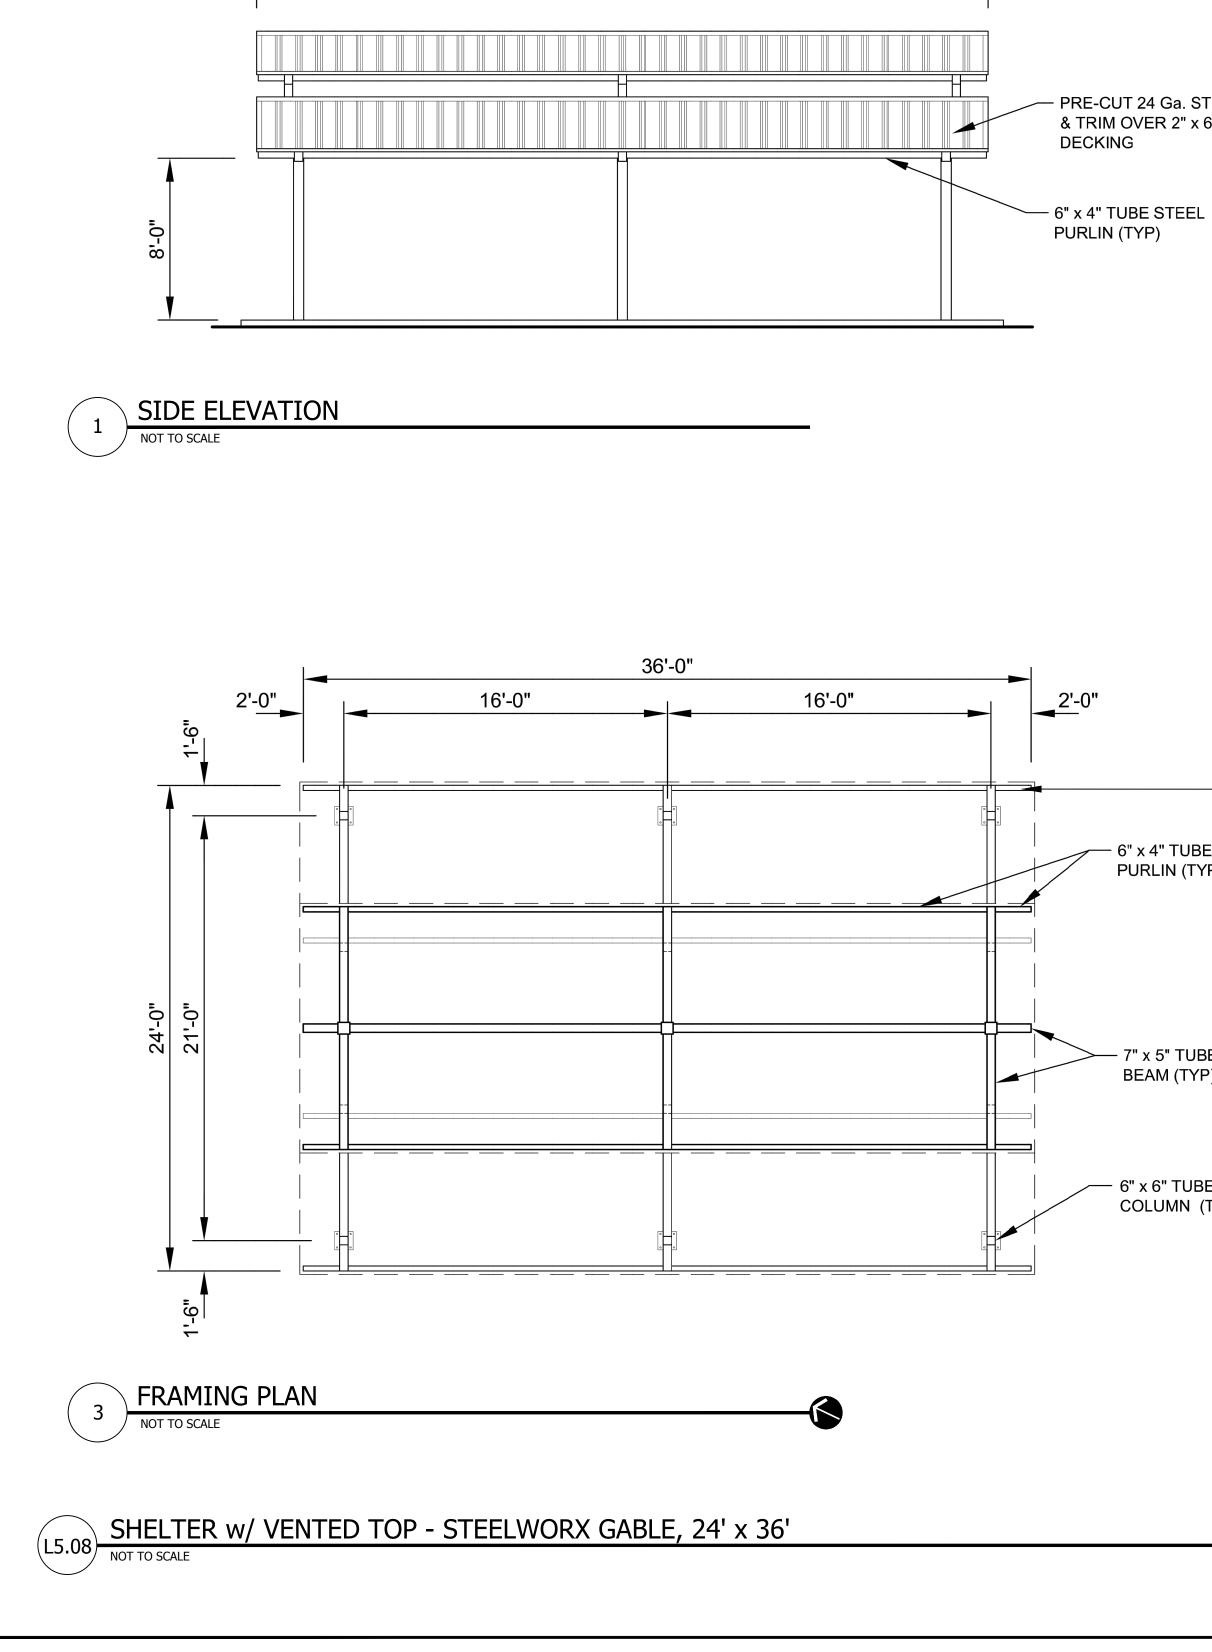

ODUCT TO ALL SITE AMENITIES WHERE APPLICABLE.

4. ALL BOLTS SHALL BE CUT OR SAWED SO THERE IS A MAXIMUM OF 3 THREADS VISIBLE.

5. IF NOT SUPPLIED BY THE MANUFACTURER ALL HARDWARE SHALL BE PURCHASED AND INSTALLED (STAINLESS STEEL) BY THE CONTRACTOR.

6. ALL SITE AMENITIES SHALL BE LAYED OUT AND APPROVED BY THE CITY REPRESENTATIVE PRIOR TO INSTALLATION.

7. ALL SUBGRADES SHALL BE COMPACTED TO 95%.

8. CALL MISS DIG 72 HOURS (3 WORKING DAYS) PRIOR TO ANY CONSTRUCTION OR EXCAVATION TO MARK ALL UTILITIES. (800) 482-7171

PROJECT NAME:

# **ZUSSMAN PARK** RENOVATIONS

APPROVED: JK DRAWN: RL CHECKED: JK & WM SCALE: N.T.S. ISSUED FOR DATE 1/15/2020

SHEET TITLE:

PLAYGROUND DETAILS

| OR FILE    | SHEET |
|------------|-------|
| ROJ #:     |       |
| ROP #: 208 |       |
| IST #: 7   |       |



36'-0"

PRE-CUT 24 Ga. STEEL PANELS & TRIM OVER 2" x 6" T&G WOOD



2

24 X 36 VENTED GABLE SHELTER BY COVERWORX

- 6" x 4" TUBE STEEL PURLIN (TYP)

7" x 5" TUBE STEEL BEAM (TYP)

- 6" x 6" TUBE STEEL COLUMN (TYP)





LOCATIONS

<sup>•</sup> LANDSCAPE ARCHITECT SHALL VERIFY ORIENTATION OF SHELTER IN THE FIELD DESIGN SPECIFICATIONS SHOWN SHALL NOT BE USED FOR CONSTRUCTION

NOTES: STRICTLY ADHERE TO MANUFACTURER'S INSTALLATION PROCEDURES AND DETAILS STRICTLY ADHERE TO MANUFACTURER'S INSTILLATION INSTRUCTIONS FOR FOOTING





# GENERAL SERVICES DEPARTMENT LANDSCAPE DESIGN UNIT 18100 MEYERS RD, DETROIT MI 48235 PH: (313) 628-0900 FAX:(313) 628-0927

1. DO NOT SCALE OFF THE DRAWINGS, DETAILS ARE NOT TO SCALE.

2. CHECK ALL MANUFACTURER'S SPECIFICATIONS AND DRAWINGS FOR FURTHER DETAILED INFOR