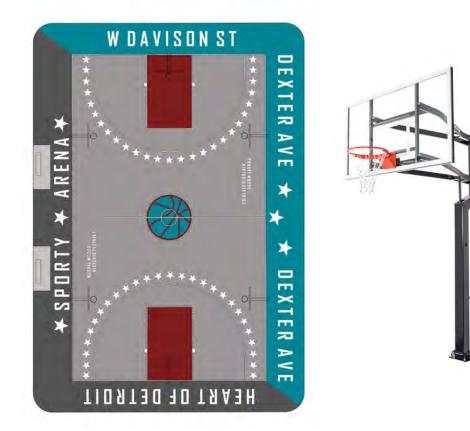

#### **PROPERTY INFORMATION**

NAME:

PHONE:

| ADDRESS:                                 |                     |                          | AKA:                           |                               |                         |  |
|------------------------------------------|---------------------|--------------------------|--------------------------------|-------------------------------|-------------------------|--|
| HISTORIC DISTRI                          | СТ:                 |                          |                                |                               |                         |  |
| SCOPE OF WORK:<br>(Check ALL that apply) | Windows/<br>Doors   | Roof/Gutters/<br>Chimney | Porch/<br>Deck                 | Landscape/Fence/<br>Tree/Park | General<br>Rehab        |  |
|                                          | New<br>Construction | Demolition               | Addition                       | Other:                        |                         |  |
| APPLICANT ID                             | <b>ENTIFICATIO</b>  | N                        |                                |                               |                         |  |
| Property Owne<br>Homeowner               | r/ Con              | tractor                  | ] Tenant or<br>] Business Occu | pant Archit                   | ect/Engineer/<br>Iltant |  |