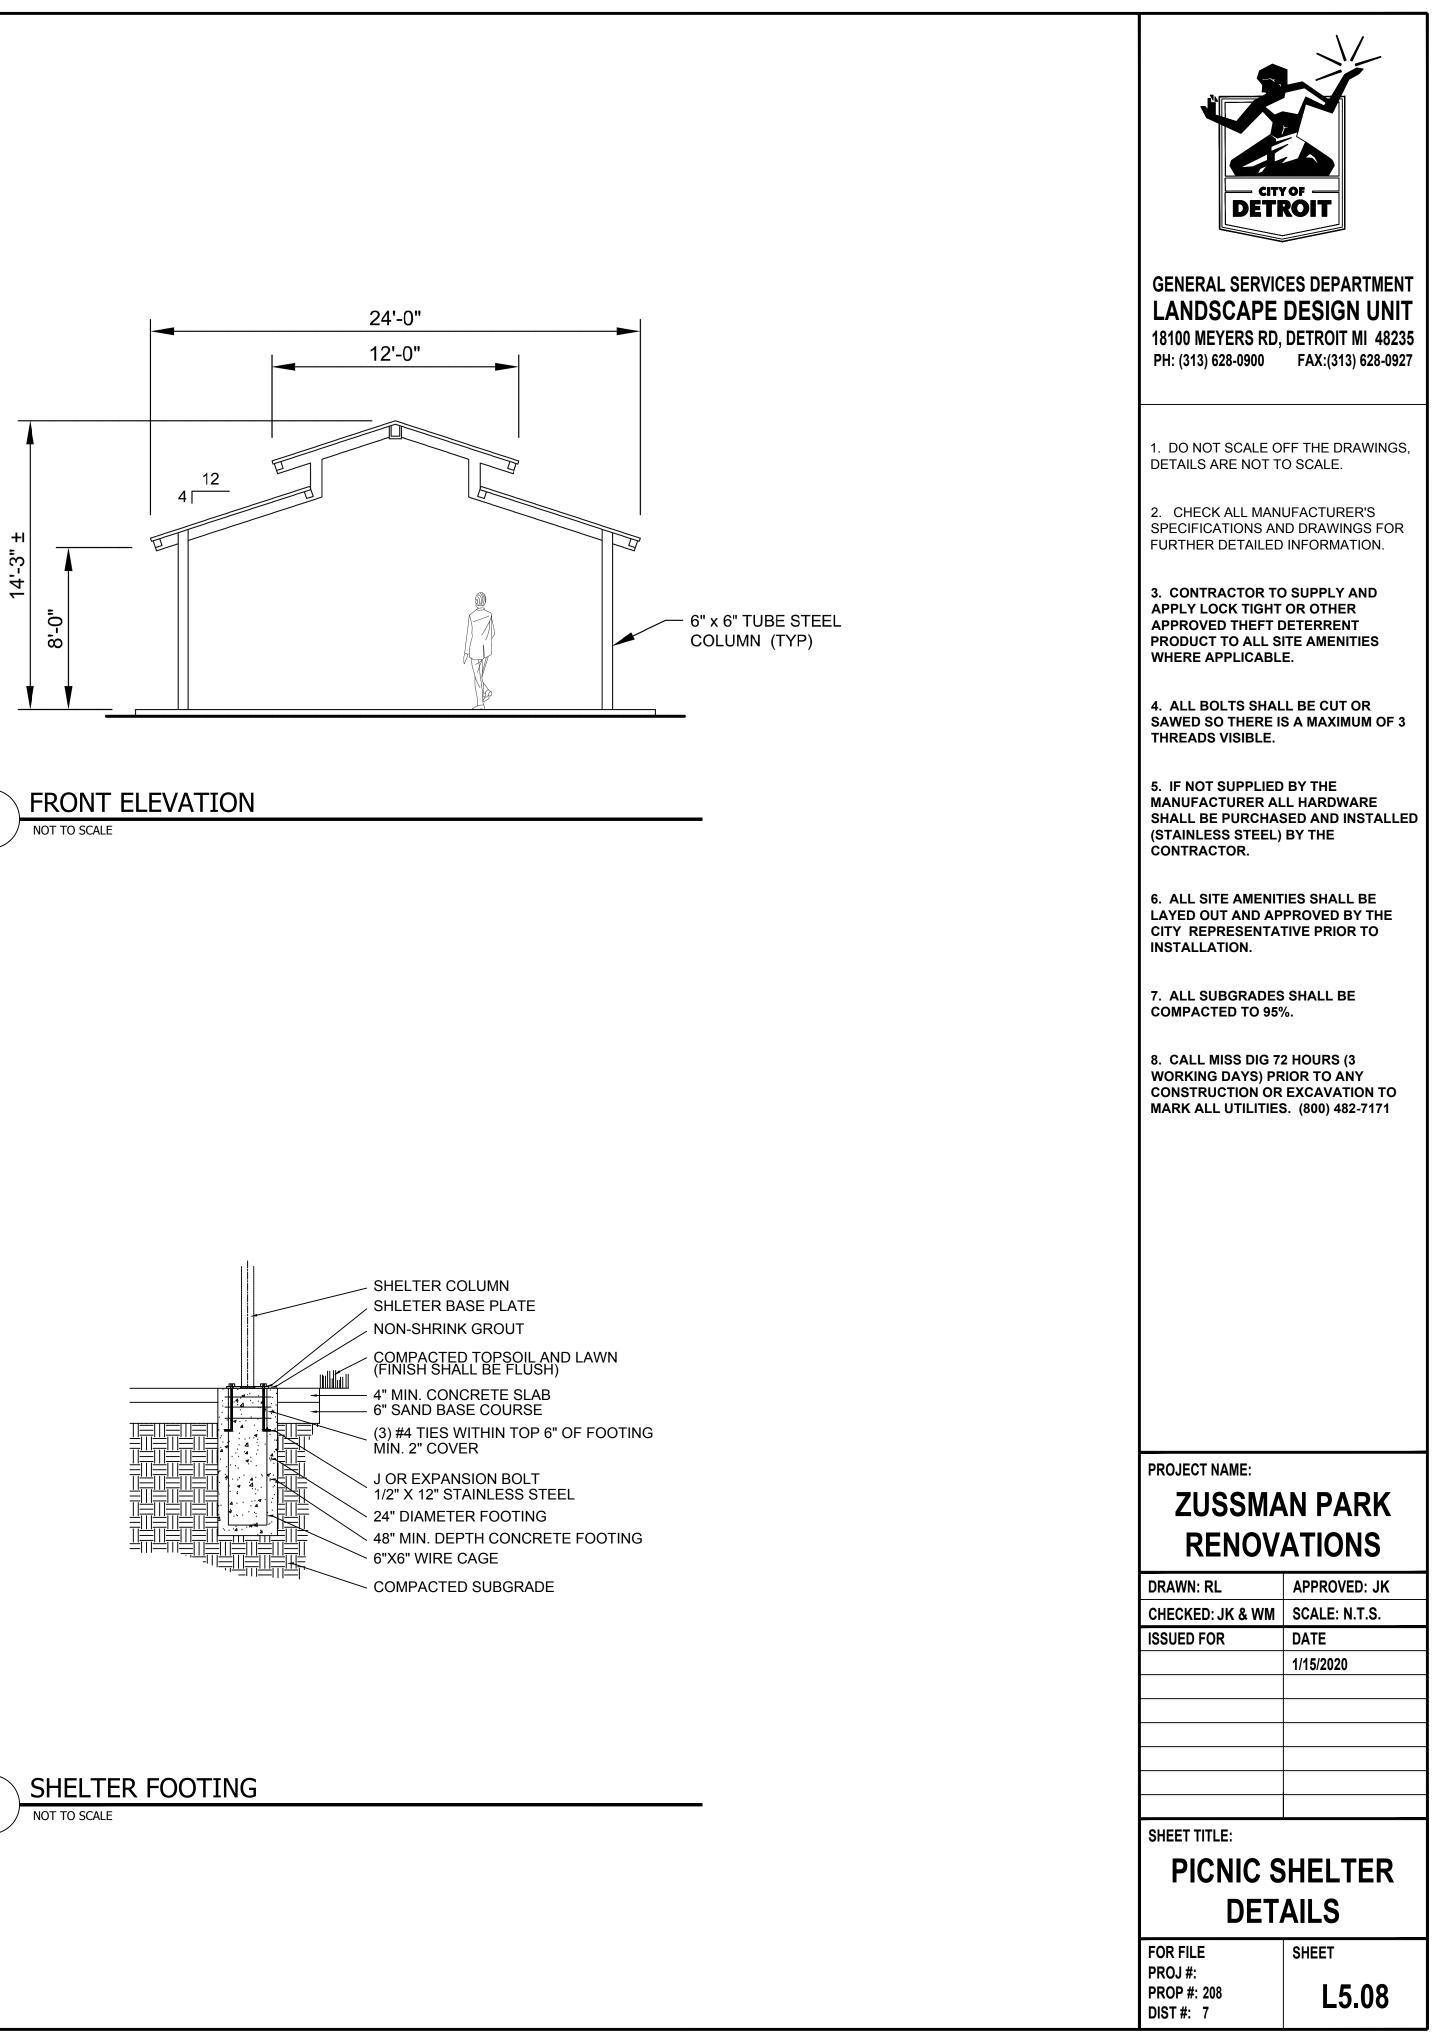

CUT OR SAWED SO THERE IS A MAXIMUM OF 3 THREADS VISIBLE.

5. IF NOT SUPPLIED BY THE MANUFACTURER ALL HARDWARE SHALL BE PURCHASED AND INSTALLED (STAINLESS STEEL) BY THE CONTRACTOR.

6. ALL SITE AMENITIES SHALL BE LAYED OUT AND APPROVED BY THE CITY REPRESENTATIVE PRIOR TO INSTALLATION.

7. ALL SUBGRADES SHALL BE COMPACTED TO 95%.

8. CALL MISS DIG 72 HOURS (3 WORKING DAYS) PRIOR TO ANY CONSTRUCTION OR EXCAVATION TO MARK ALL UTILITIES. (800) 482-7171

PROJECT NAME:

# **ZUSSMAN PARK** RENOVATIONS

APPROVED: JK DRAWN: RL CHECKED: JK & WM SCALE: N.T.S. ISSUED FOR DATE 1/15/2020

SHEET TITLE:

PLAYGROUND DETAILS

| OR FILE    | SHEET |
|------------|-------|
| ROJ #:     |       |
| ROP #: 208 |       |
| IST #: 7   |       |



36'-0"

PRE-CUT 24 Ga. STEEL PANELS & TRIM OVER 2" x 6" T&G WOOD



2

24 X 36 VENTED GABLE SHELTER BY COVERWORX

- 6" x 4" TUBE STEEL PURLIN (TYP)

7" x 5" TUBE STEEL BEAM (TYP)

- 6" x 6" TUBE STEEL COLUMN (TYP)





LOCATIONS

<sup>•</sup> LANDSCAPE ARCHITECT SHALL VERIFY ORIENTATION OF SHELTER IN THE FIELD DESIGN SPECIFICATIONS SHOWN SHALL NOT BE USED FOR CONSTRUCTION

NOTES: STRICTLY ADHERE TO MANUFACTURER'S INSTALLATION PROCEDURES AND DETAILS STRICTLY ADHERE TO MANUFACTURER'S INSTILLATION INSTRUCTIONS FOR FOOTING





# GENERAL SERVICES DEPARTMENT LANDSCAPE DESIGN UNIT 18100 MEYERS RD, DETROIT MI 48235 PH: (313) 628-0900 FAX:(313) 628-0927

1. DO NOT SCALE OFF THE DRAWINGS, DETAILS ARE NOT TO SCALE.

2. CHECK ALL MANUFACTURER'S SPECIFICATIONS AND DRAWINGS FOR FURTHER DETAILED INFORMATION.

3. CONTRACTOR TO SUPPLY AND APPLY LOCK TIGHT OR OTHER APPRO