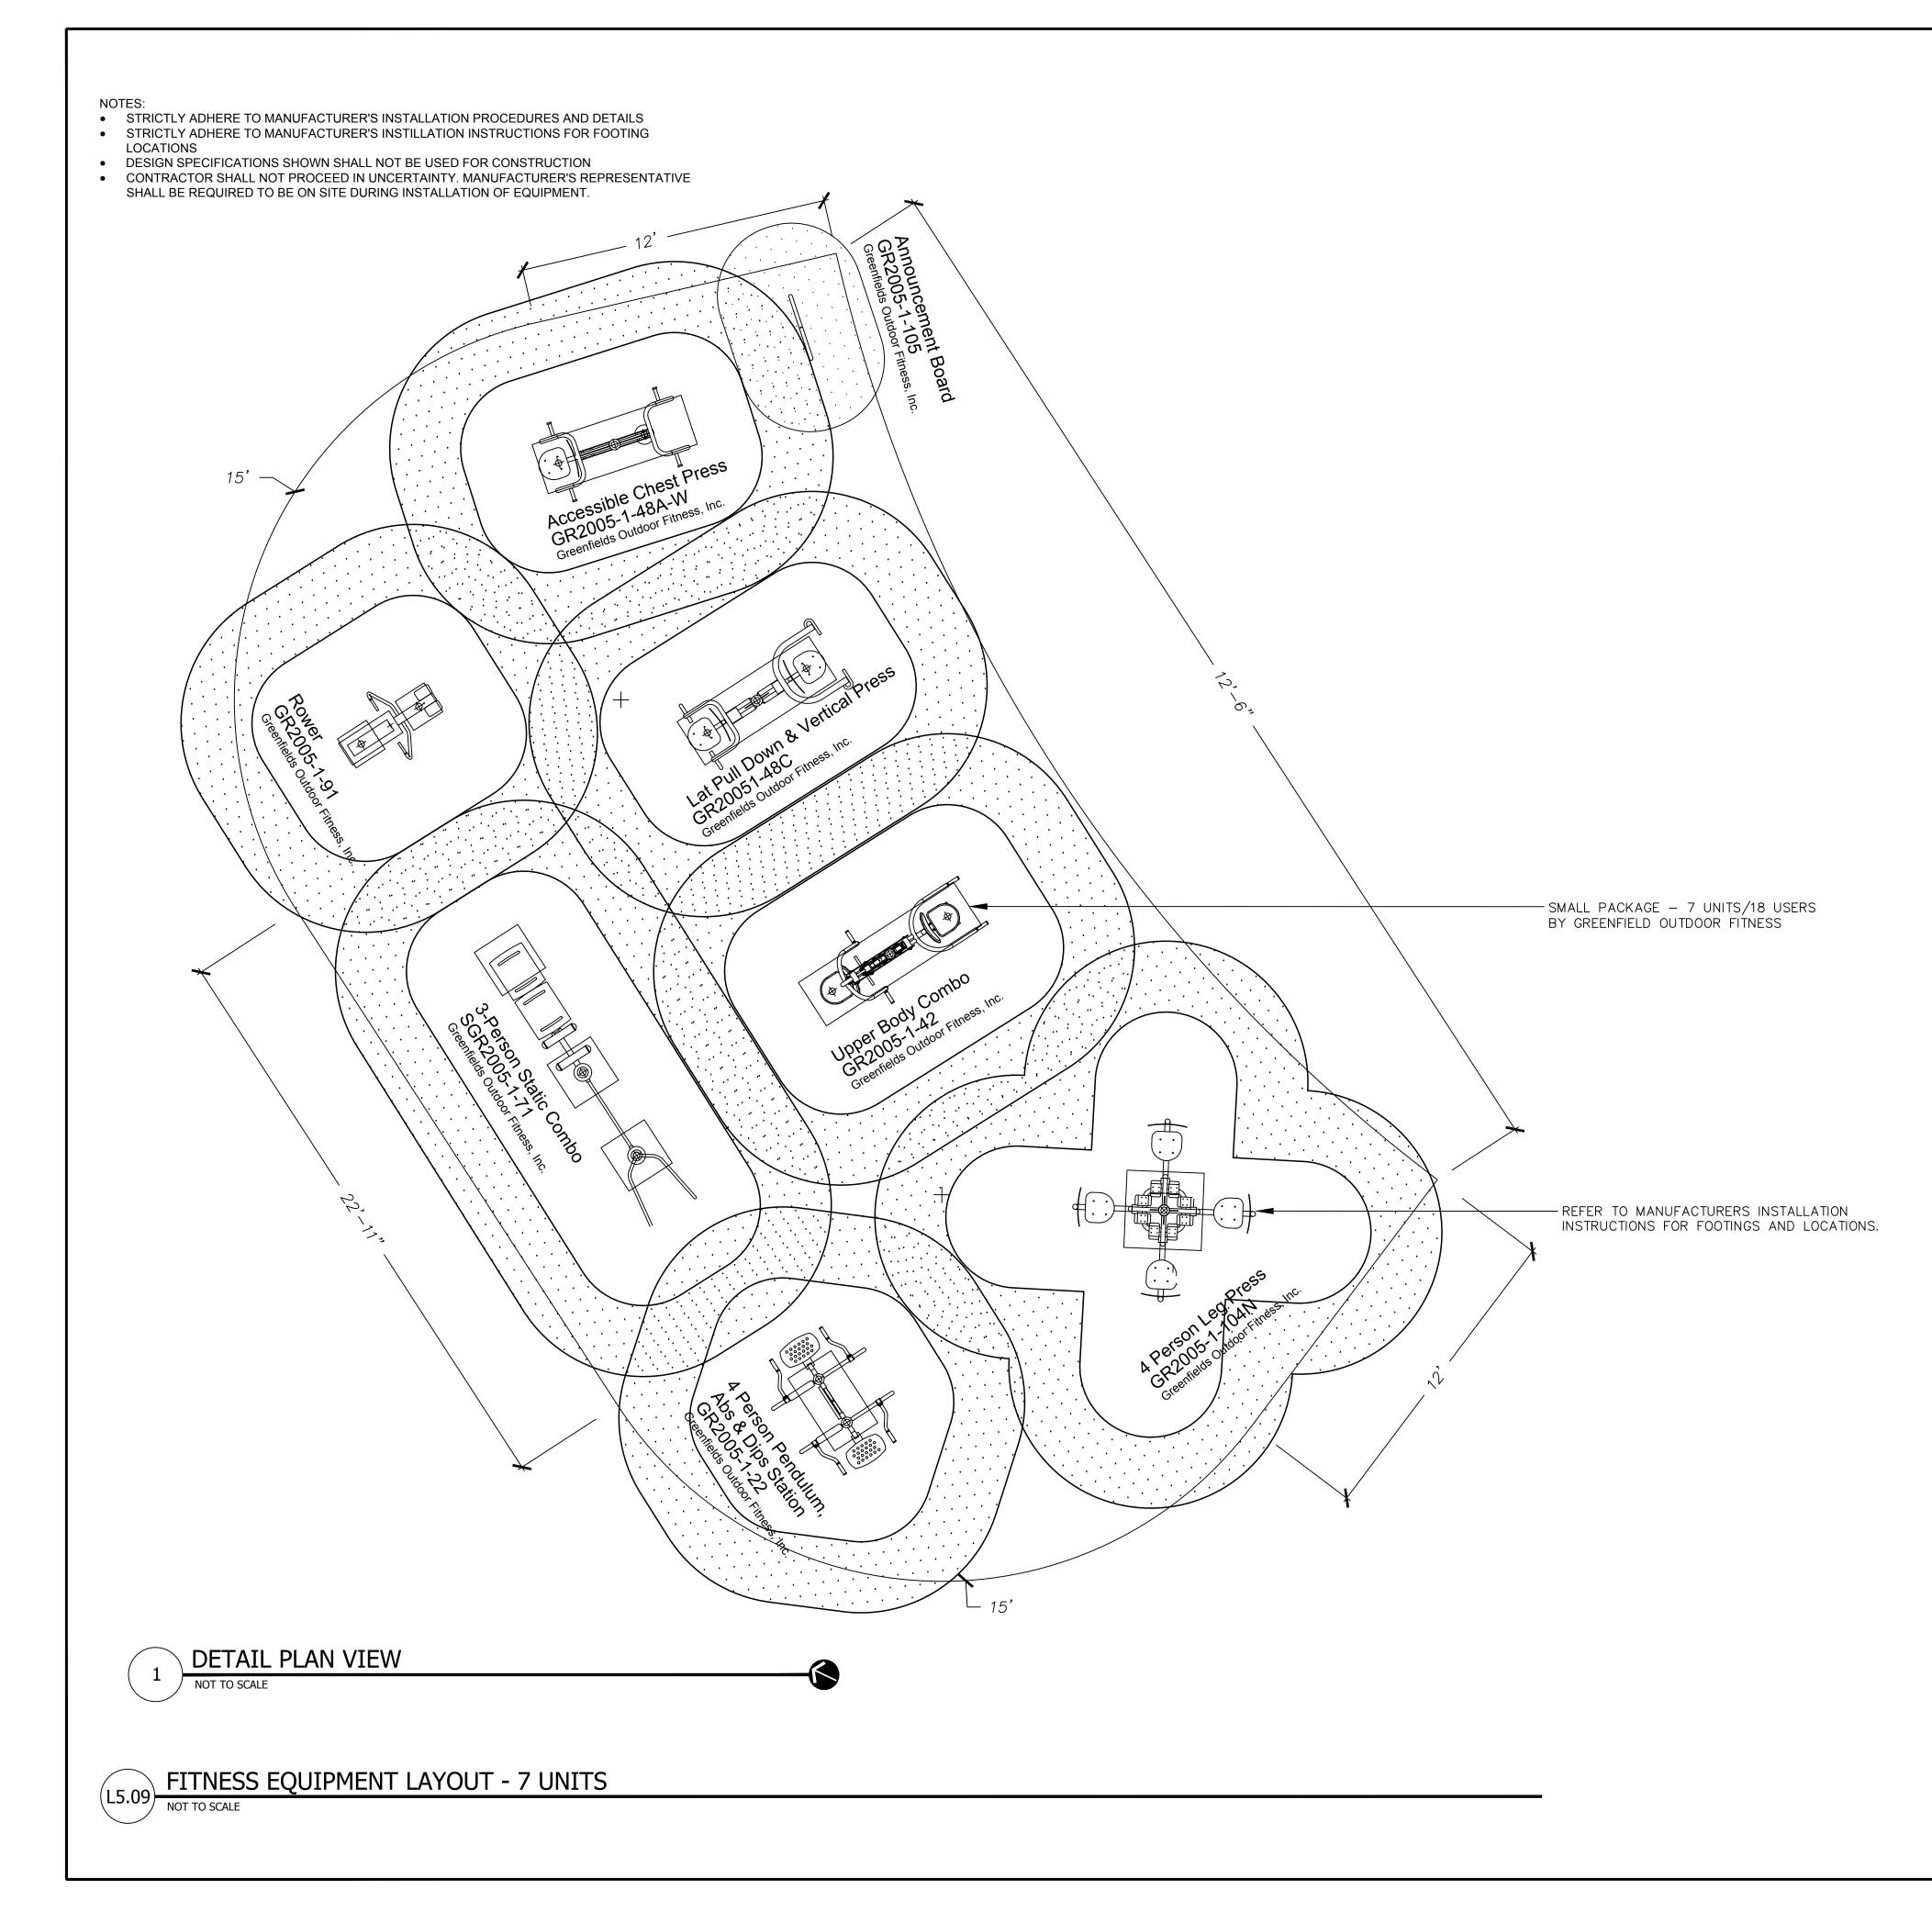

T NAME:

# **ZUSSMAN PARK** RENOVATIONS

APPROVED: JK DRAWN: RL CHECKED: JK & WM SCALE: N.T.S. ISSUED FOR DATE 1/15/2020

SHEET TITLE:

PLAYGROUND DETAILS

| OR FILE    | SHEET |
|------------|-------|
| ROJ #:     |       |
| ROP #: 208 |       |
| IST #: 7   |       |



36'-0"

PRE-CUT 24 Ga. STEEL PANELS & TRIM OVER 2" x 6" T&G WOOD



2

24 X 36 VENTED GABLE SHELTER BY COVERWORX

- 6" x 4" TUBE STEEL PURLIN (TYP)

7" x 5" TUBE STEEL BEAM (TYP)

- 6" x 6" TUBE STEEL COLUMN (TYP)





LOCATIONS

<sup>•</sup> LANDSCAPE ARCHITECT SHALL VERIFY ORIENTATION OF SHELTER IN THE FIELD DESIGN SPECIFICATIONS SHOWN SHALL NOT BE USED FOR CONSTRUCTION

NOTES: STRICTLY ADHERE TO MANUFACTURER'S INSTALLATION PROCEDURES AND DETAILS STRICTLY ADHERE TO MANUFACTURER'S INSTILLATION INSTRUCTIONS FOR FOOTING





# GENERAL SERVICES DEPARTMENT LANDSCAPE DESIGN UNIT 18100 MEYERS RD, DETROIT MI 48235 PH: (313) 628-0900 FAX:(313) 628-0927

1. DO NOT SCALE OFF THE DRAWINGS, DETAILS ARE NOT TO SCALE.

2. CHECK ALL MANUFACTURER'S SPECIFICATIONS AND DRAWINGS FOR FURTHER DETAILED INFORMATION.

3. CONTRACTOR TO SUPPLY AND APPLY LOCK TIGHT OR OTHER APPROVED THEFT DETERRENT PRODUCT TO ALL SITE AMENITIES WHERE APPLICABLE.

4. ALL BOLTS SHALL BE CUT OR SAWED SO THERE IS A MAXIMUM OF 3 THREADS VISIBLE.

5. IF NOT SUPPLIED BY THE MANUFACTURER ALL HARDWARE SHALL BE PURCHASED AND INSTALLED (STAINLESS STEEL) BY THE CONTRACTOR.

6. ALL SITE AMENITIES SHALL BE LAYED OUT AND APPROVED BY THE CITY REPRESENTATIVE PRIOR TO INSTALLATION.

7. ALL SUBGRADES SHALL BE COMPACTED TO 95%.

8. CALL MISS DIG 72 HOURS (3 WORKING D