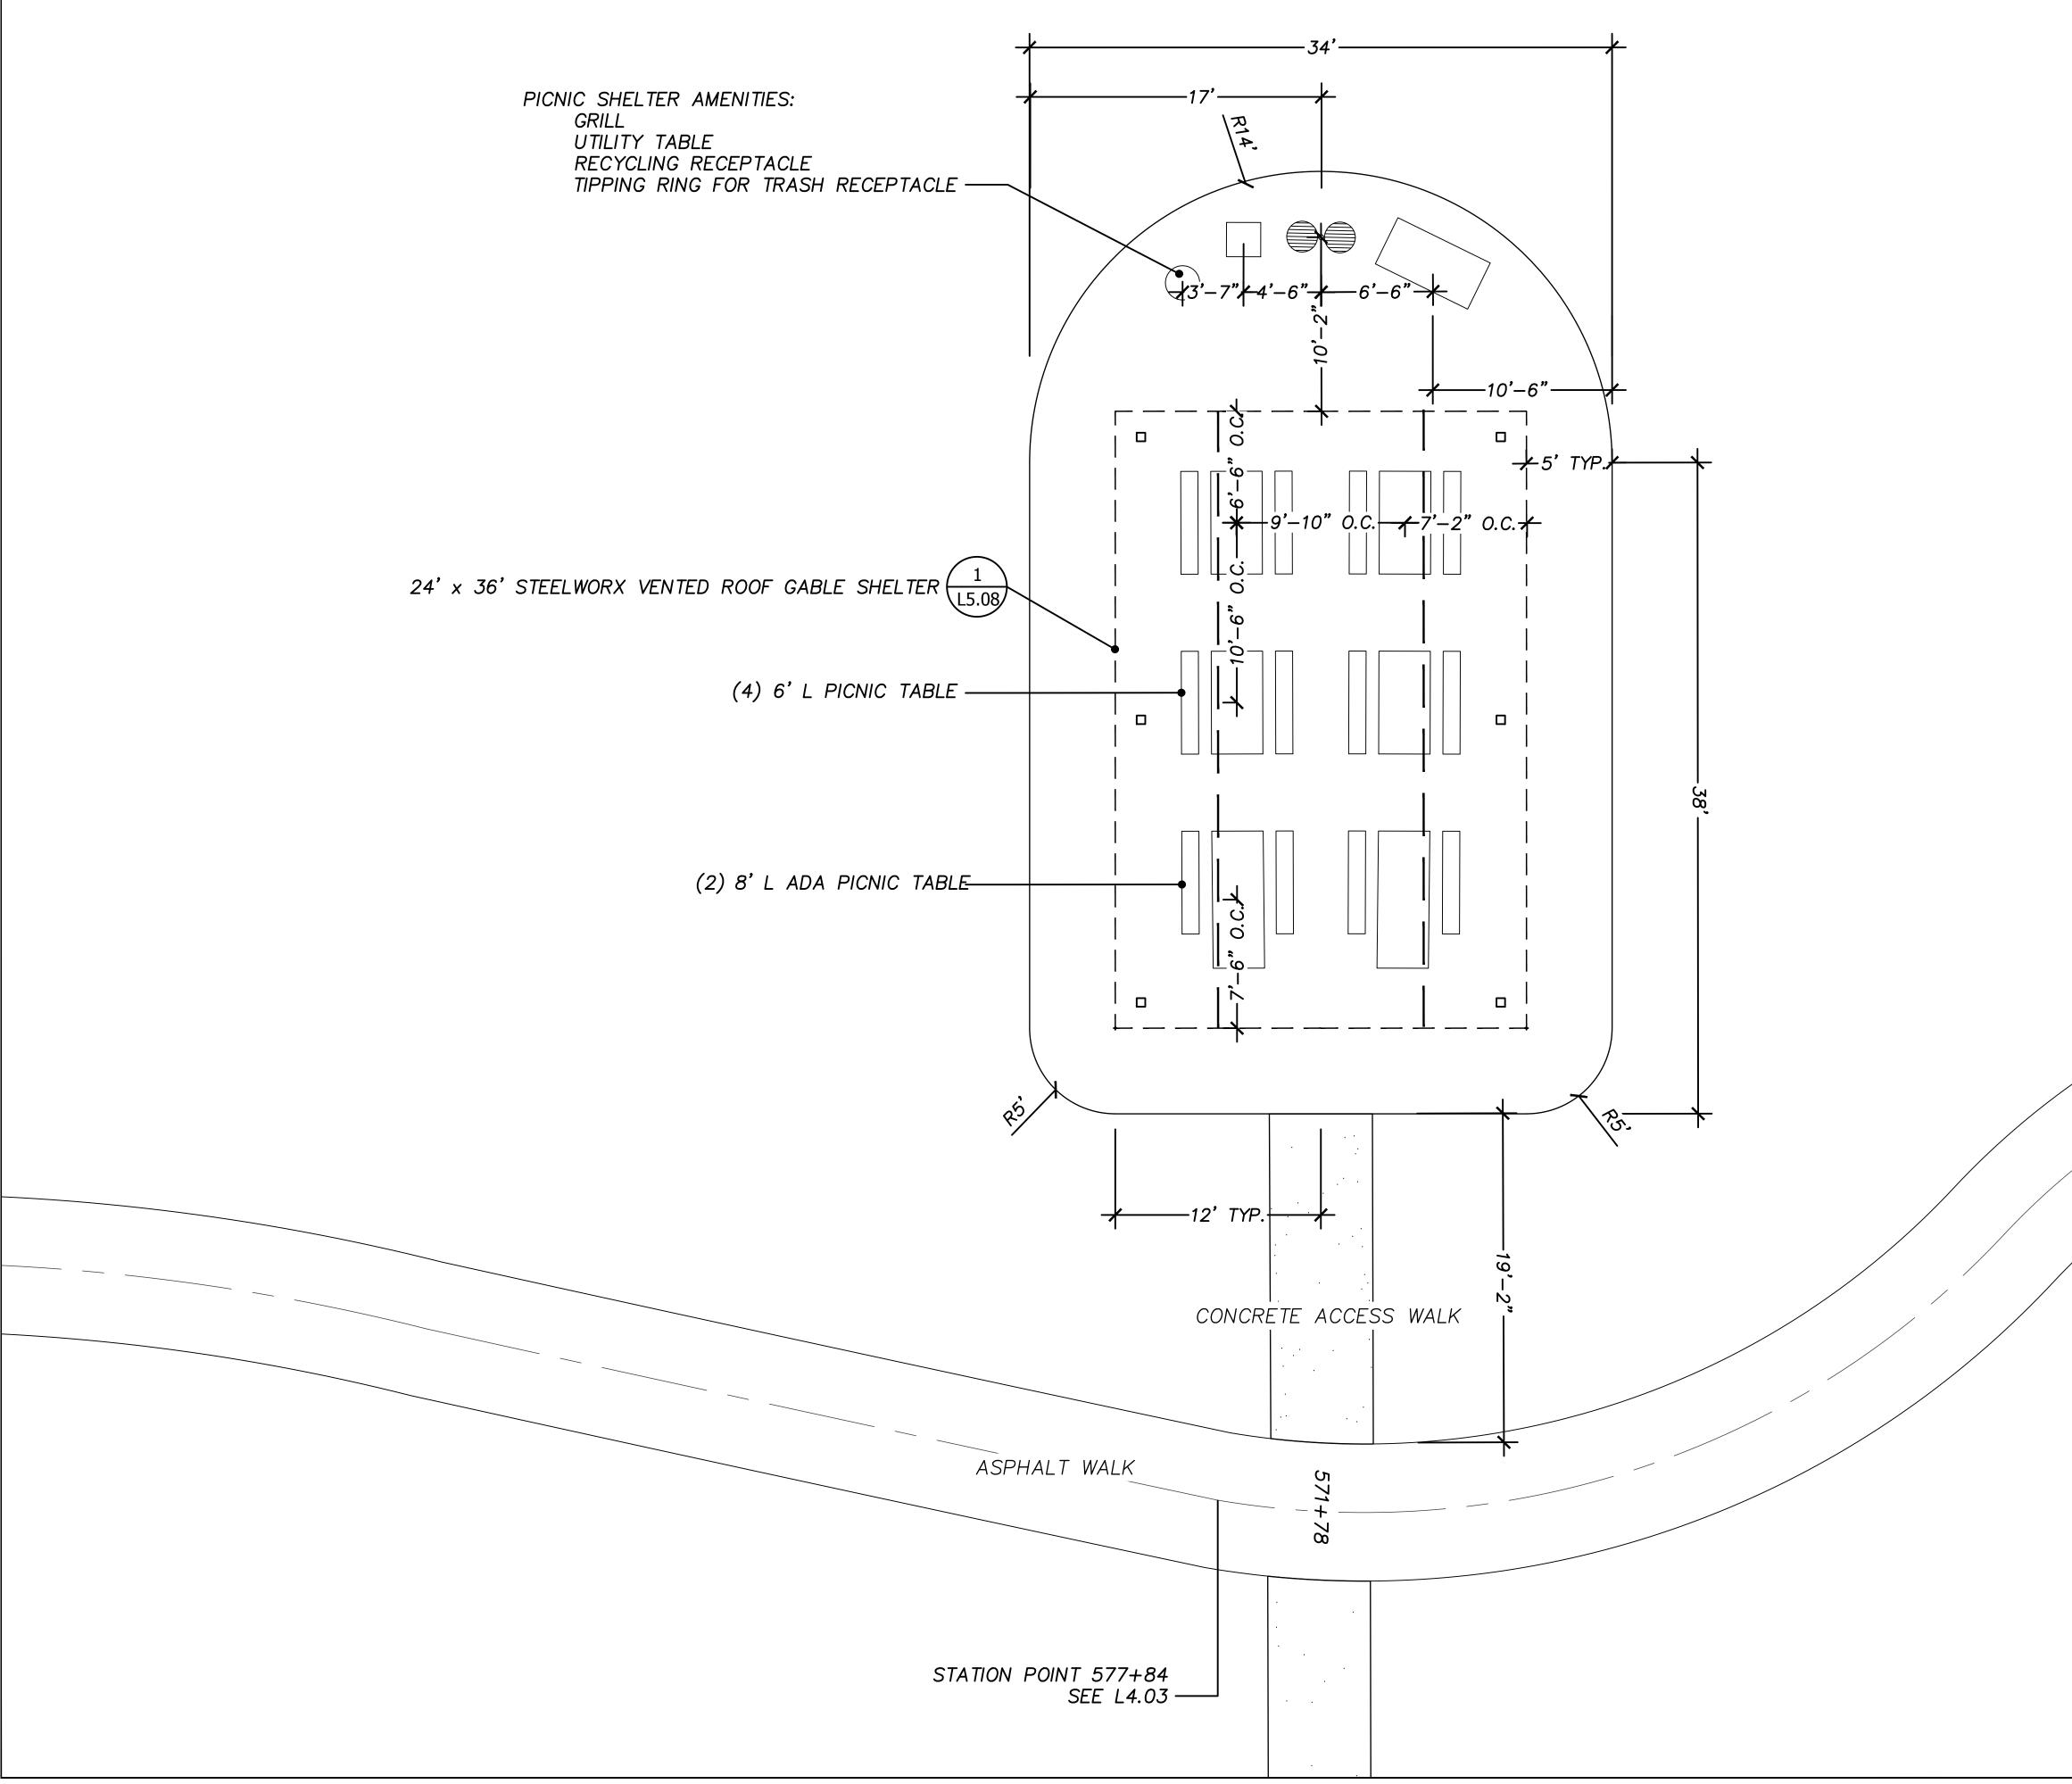

- WATER SUPPLY BY OTHERS FRONT VIEW DRINKING FOUNTAIN DETAIL L4.07 NOT TO SCALE



## **GENERAL SERVICES DEPARTMENT** LANDSCAPE DESIGN UNIT 18100 MEYERS RD, DETROIT MI 48235 PH: (313) 628-0900 FAX:(313) 628-0927

PROJECT NAME:

# **ZUSSMAN PARK** RENOVATIONS

| DRAWN: RL    | APPROVED: ZZZ |
|--------------|---------------|
| CHECKED: YYY | SCALE:        |
| ISSUED FOR   | DATE          |
|              | 1/15/2020     |
|              |               |
|              |               |
|              |               |
|              |               |
|              |               |

SHEET TITLE: **DRINKING FOUNTAIN** ENLARGEMENT PLAN

| FOR FILE    | SHEET |
|-------------|-------|
| PROJ #:     |       |
| PROP #: 208 | L4.0  |
| DIST #: 7   | LTIV  |



Ν

N.T.S.

GRILL UTILITY TABLE



|                                  | DETI                                            | FOR THE STREET                                        |
|----------------------------------|-------------------------------------------------|-------------------------------------------------------|
|                                  | LANDSCAPE<br>18100 MEYERS RD,                   | DESIGN UNIT<br>DETROIT MI 48235<br>FAX:(313) 628-0927 |
|                                  | <u>LEGEND:</u><br>cen                           | TERLINE                                               |
|                                  |                                                 | ICRETE                                                |
|                                  |