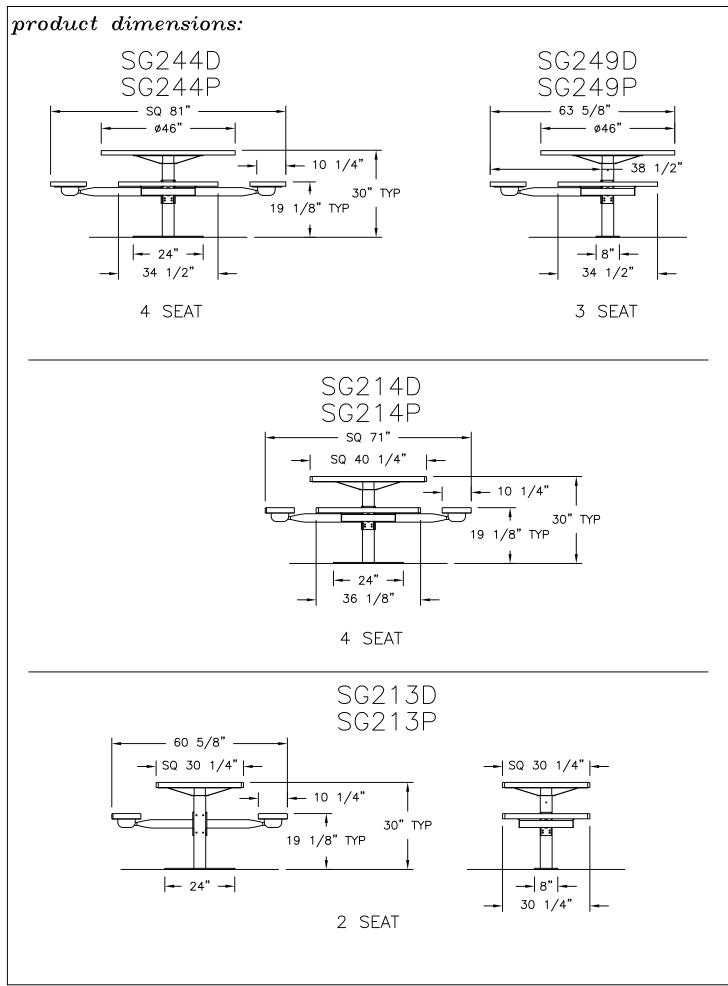

ER – SS 0 16 20<br>5/16–18 HEX FINISH NUT – SS 0 8 8                                | ASSEMBLY TOOLS REQUIRED                |
| L 17043<br>M 17050    | 7/16" FLAT WASHER – SS 16 0 0<br>5/16" SPLIT LOCK WASHER – SS 0 8 8                               | 2 – 1/2" WRENCHES<br>1 – 9/16" WRENCH  |
| N 17105<br>P 17017    | 7/16" SPLIT LOCK WASHER – SS 8 0 0<br>1/4–20 HEX NUT – SS 1 0 0                                   | 1 – TÁPE MEASURE<br>1 – 3' OR 6' LEVEL |
| Q 17103<br>R 17154    | 5/16" FLAT WASHER – SS 2 0 0<br>1/4–20 X 4 1/2" HEX BOLT – SS 1 0 0                               | 1 – 5/8" WRENCH<br>1 – 11/16" WRENCH   |
| page 2                |                                                                                                   |                                        |









## Hot Coal Bin



View Description

#### Spec Bulletin

Select a Bulletin

# Model: HCB

## Configure Product

Frame Finish

## Select the finish you want on the frames.

- High Heat Black Enamel
- Powder Coated (\$104.00)

Blue (U)

## Material Options

## Quantity

V

## ADD TO QUOTE CART

V

## Product Description

## Series Overview

**Model HCB/B-1 Hot Coal Bin** is a convenient, economical and safe way for campers, picnickers and tailgaters to dispose of their hot charcoals and ashes from their picnic grills. No more dumping of hot coals on the ground. The Hot Coal Bin is a perfect site feature for camping and picnic landscapes, and sporting event tailgating areas.

## FEATURES:

The 23" square top funnels down to a 12" square grated opening through which you can dump coals and