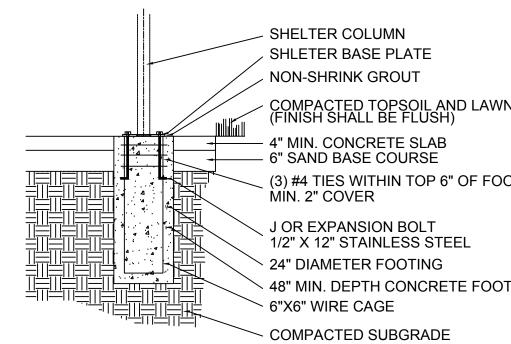

NLESS STEEL) BY THE CONTRACTOR.

6. ALL SITE AMENITIES SHALL BE LAYED OUT AND APPROVED BY THE CITY REPRESENTATIVE PRIOR TO INSTALLATION.

7. ALL SUBGRADES SHALL BE COMPACTED TO 95%.

8. CALL MISS DIG 72 HOURS (3 WORKING DAYS) PRIOR TO ANY CONSTRUCTION OR EXCAVATION TO MARK ALL UTILITIES. (800) 482-7171

PROJECT NAME:

# **ZUSSMAN PARK** RENOVATIONS

APPROVED: JK DRAWN: RL CHECKED: JK & WM SCALE: N.T.S. ISSUED FOR DATE 1/15/2020

SHEET TITLE:

PLAYGROUND DETAILS

| OR FILE    | SHEET |
|------------|-------|
| ROJ #:     |       |
| ROP #: 208 |       |
| IST #: 7   |       |



36'-0"

PRE-CUT 24 Ga. STEEL PANELS & TRIM OVER 2" x 6" T&G WOOD



2

24 X 36 VENTED GABLE SHELTER BY COVERWORX

- 6" x 4" TUBE STEEL PURLIN (TYP)

7" x 5" TUBE STEEL BEAM (TYP)

- 6" x 6" TUBE STEEL COLUMN (TYP)





LOCATIONS

<sup>•</sup> LANDSCAPE ARCHITECT SHALL VERIFY ORIENTATION OF SHELTER IN THE FIELD DESIGN SPECIFICATIONS SHOWN SHALL NOT BE USED FOR CONSTRUCTION

NOTES: STRICTLY ADHERE TO MANUFACTURER'S INSTALLATION PROCEDURES AND DETAILS STRICTLY ADHERE TO MANUFACTURER'S INSTILLATION INSTRUCTIONS FOR FOOTING





# GENERAL SERVICES DEPARTMENT LANDSCAPE DESIGN UNIT 18100 MEYERS RD, DETROIT MI 48235 PH: (313) 628-0900 FAX:(313) 628-0927

1. DO NOT SCALE OFF THE DRAWINGS, DETAILS ARE NOT TO SCALE.

2. CHECK ALL MANUFACTURER'S SPECIFICATIONS AND DRAWINGS FOR FURTHER DETAILED INFORMATION.

3. CONTRACTOR TO SUPPLY AND APPLY LOCK TIGHT OR OTHER APPROVED THEFT DETERRENT PRODUCT TO ALL SITE AMENITIES WHERE APPLICABLE.

4. ALL BOLTS SHALL BE CUT OR SAWED SO THERE IS A MAXIMUM OF 3 THREADS VISIBLE.