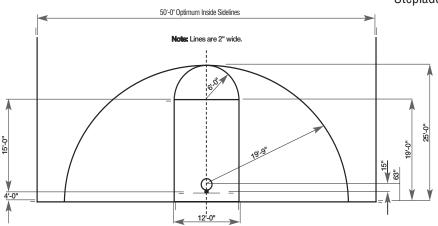

Installation Location**

Consider the following to determine where to install your Goalsetter  $\ensuremath{^\otimes}$  Basketball Goal:

- When extended, will backboard overhang obstruct driveway or other important space? Maximum overhang: 79" (2 m) from the front of the pole to the front of the rim.
- Is there room so vehicles backing out of driveway do not strike backboard or rim?
- Will court markings be used?
- How much playing surface is needed?
- How much playing surface will be under the backboard? (Having the edge of the playing surface directly underneath the backboard can result in trip hazards and unpredictable ball action following a shot. Try to have as much playing surface as possible behind the backboard.)
- Other functions of playing surface (driveway, playground, etc.)



- Will the goal be at least 20 ft. (7 m) from any overhead power lines? (No overhead power lines should be within a 20 ft. (7 m) radius of the goal.)
- Will the ground anchor for the goal avoid underground power, gas, telephone, water and other utility lines? (See 811 One Call Warning box on page 2 for more information or call your local utility company.)

## **Required Tools and Materials:**

- Spade
- Shovel
- Tape Measure
- Level
- Hoe
- Water
- Rubber Mallet
- Steel Punch
- Stepladder

- Wheelbarrow
  - Cement Trowel
  - Stir Rod
  - Auger/Post Hole Digger (optional)
  - 10-14, 60 lb Bags of Dry Concrete Mix (or 1/4-1/3 yard of ready mix concrete)
  - 1/2" Drive Torque Wrench
  - Phillips Screwdriver
  - $\bullet$  9/16" & 3/4" Wrenches and Sockets

**Court Markings** (Reference Only