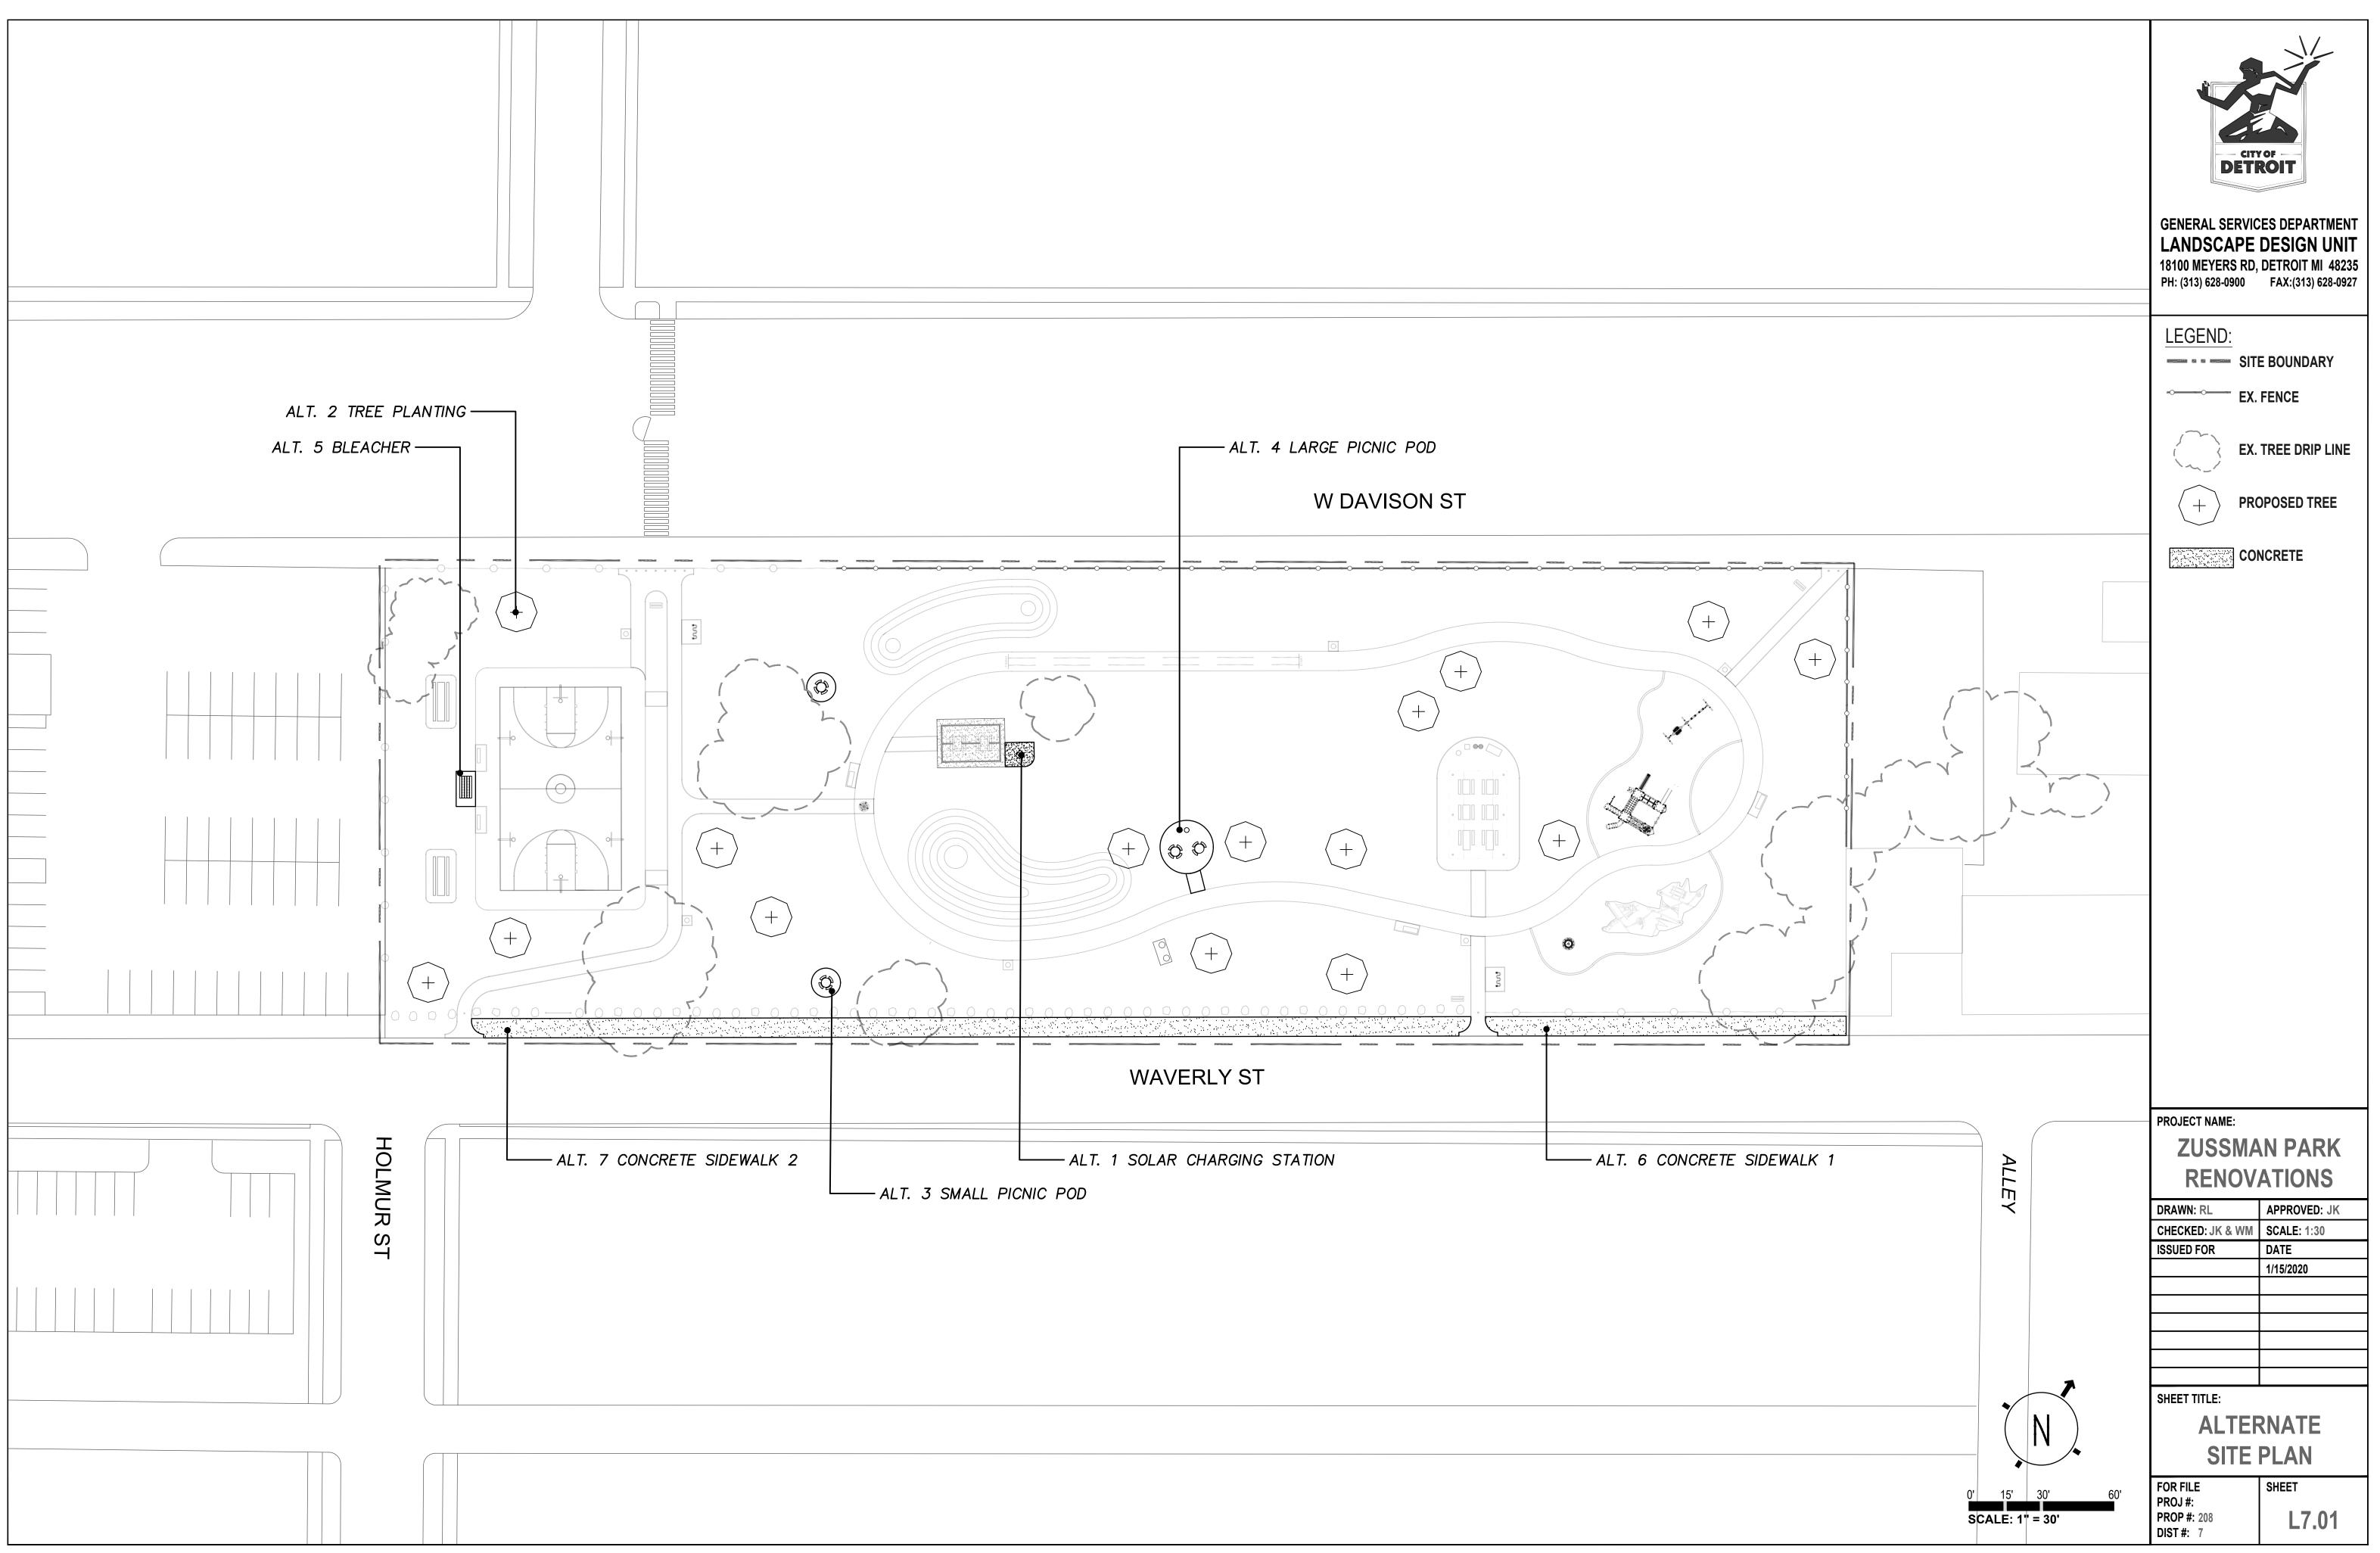

OLIA | 8   | 2 ½" CAL MIN.                            | B&B      | $\langle + \rangle$ | + 7 |
| (+)<br>AS | 'LEGACY' SUGAR MAPLE | ACER SACCHAURUM       | 8   | 2 <sup>1</sup> / <sub>2</sub> " CAL MIN. | B&B      | $\langle + \rangle$ | + 7 |
| (+)<br>UE | 'PRINCETON' ELM      | ULMUS                 | 6   | 2 <sup>1</sup> / <sub>2</sub> " CAL MIN. | B&B      | $\langle + \rangle$ | + 1 |
| (+)<br>PS | EASTERN WHITE PINE   | PINUS STROBUS         | 3   | 10-12' TALL                              | B&B      | -                   |     |
| (+)<br>QB | SWAMP WHITE OAK      | QUERCUS BICOLOR       | 5   | 2 <u>1</u> " CAL MIN.                    | B&B      | -                   |     |

| $\overbrace{1}$ | TREE PL      |
|-----------------|--------------|
| 11.067          | NOT TO SCALE |









|                                        | <b>DETI</b><br>GENERAL SERVIC                   | CES DEPARTMENT                                   |
|----------------------------------------|-------------------------------------------------|--------------------------------------------------|
|                                        |                                                 | DETROIT MI 48235                                 |
| FINISH                                 | SITI                                            | E BOUNDARY<br>FENCE                              |
| —————————————————————————————————————— | In 1                                            | TREE DRIP LINE                                   |
|                                        |