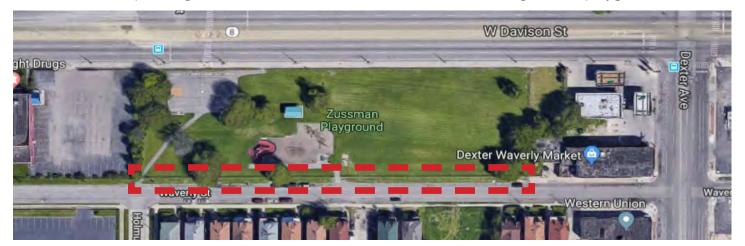

LOR       | 5   | 2 <sup>1</sup> / <sub>2</sub> " CAL MIN. | B&B      | -         |     |



Not to scale

#### **PROPOSED PLANT SELECTION**



LONDON PLANE



'LEGACY' SUGAR MAPLE



'PRINCETON' ELM



EASTERN WHITE PINE



## **EXISTING PARK PERIMETER PLAN**

#### PARK PERIMETER:

The entire park is fenced in with 6' vinyl chain link fencing with some sections that need repair or replaced with another edging method such as boulders. Between Dexter Ave. and Holmur St. along Waverly St., Department of Public Works (DPW) had recently improved vehicle traffic with speed bumps. In response to the park design, fencing along Waverly St. will be removed and replaced with boulders to create an aestheic pleasing entrance for residents as well as new 4' fencing for the playground area for safety.







Fencing to be replaced with boulders



Fencing to be replaced with boulders and new paved entrance with bollards.

#### **PROPOSED PARK PERIMETER PLAN**



ZUSSMAN PARK SPRING 2020 CONSTRUCTION

## **PROPOSED PARK PERIMETER PLAN CONT.**

#### **PROPOSED BOULDERS:**

The dotted area shown on the proposed perimeter plan are boulders to be installed along Waverly St. from east to west then a 4' fence is implemented for the safety of playground users. The installation of boulders will not only help avoid vehicle access but will create an aestheic pleasing entrance.



#### **PROPOSED PARK ACCESS:**

The shaded areas shown on the proposed map are entries where bollards will be installed. Implementing bollards at entries will limit vehicle access and improve the safety and security of use