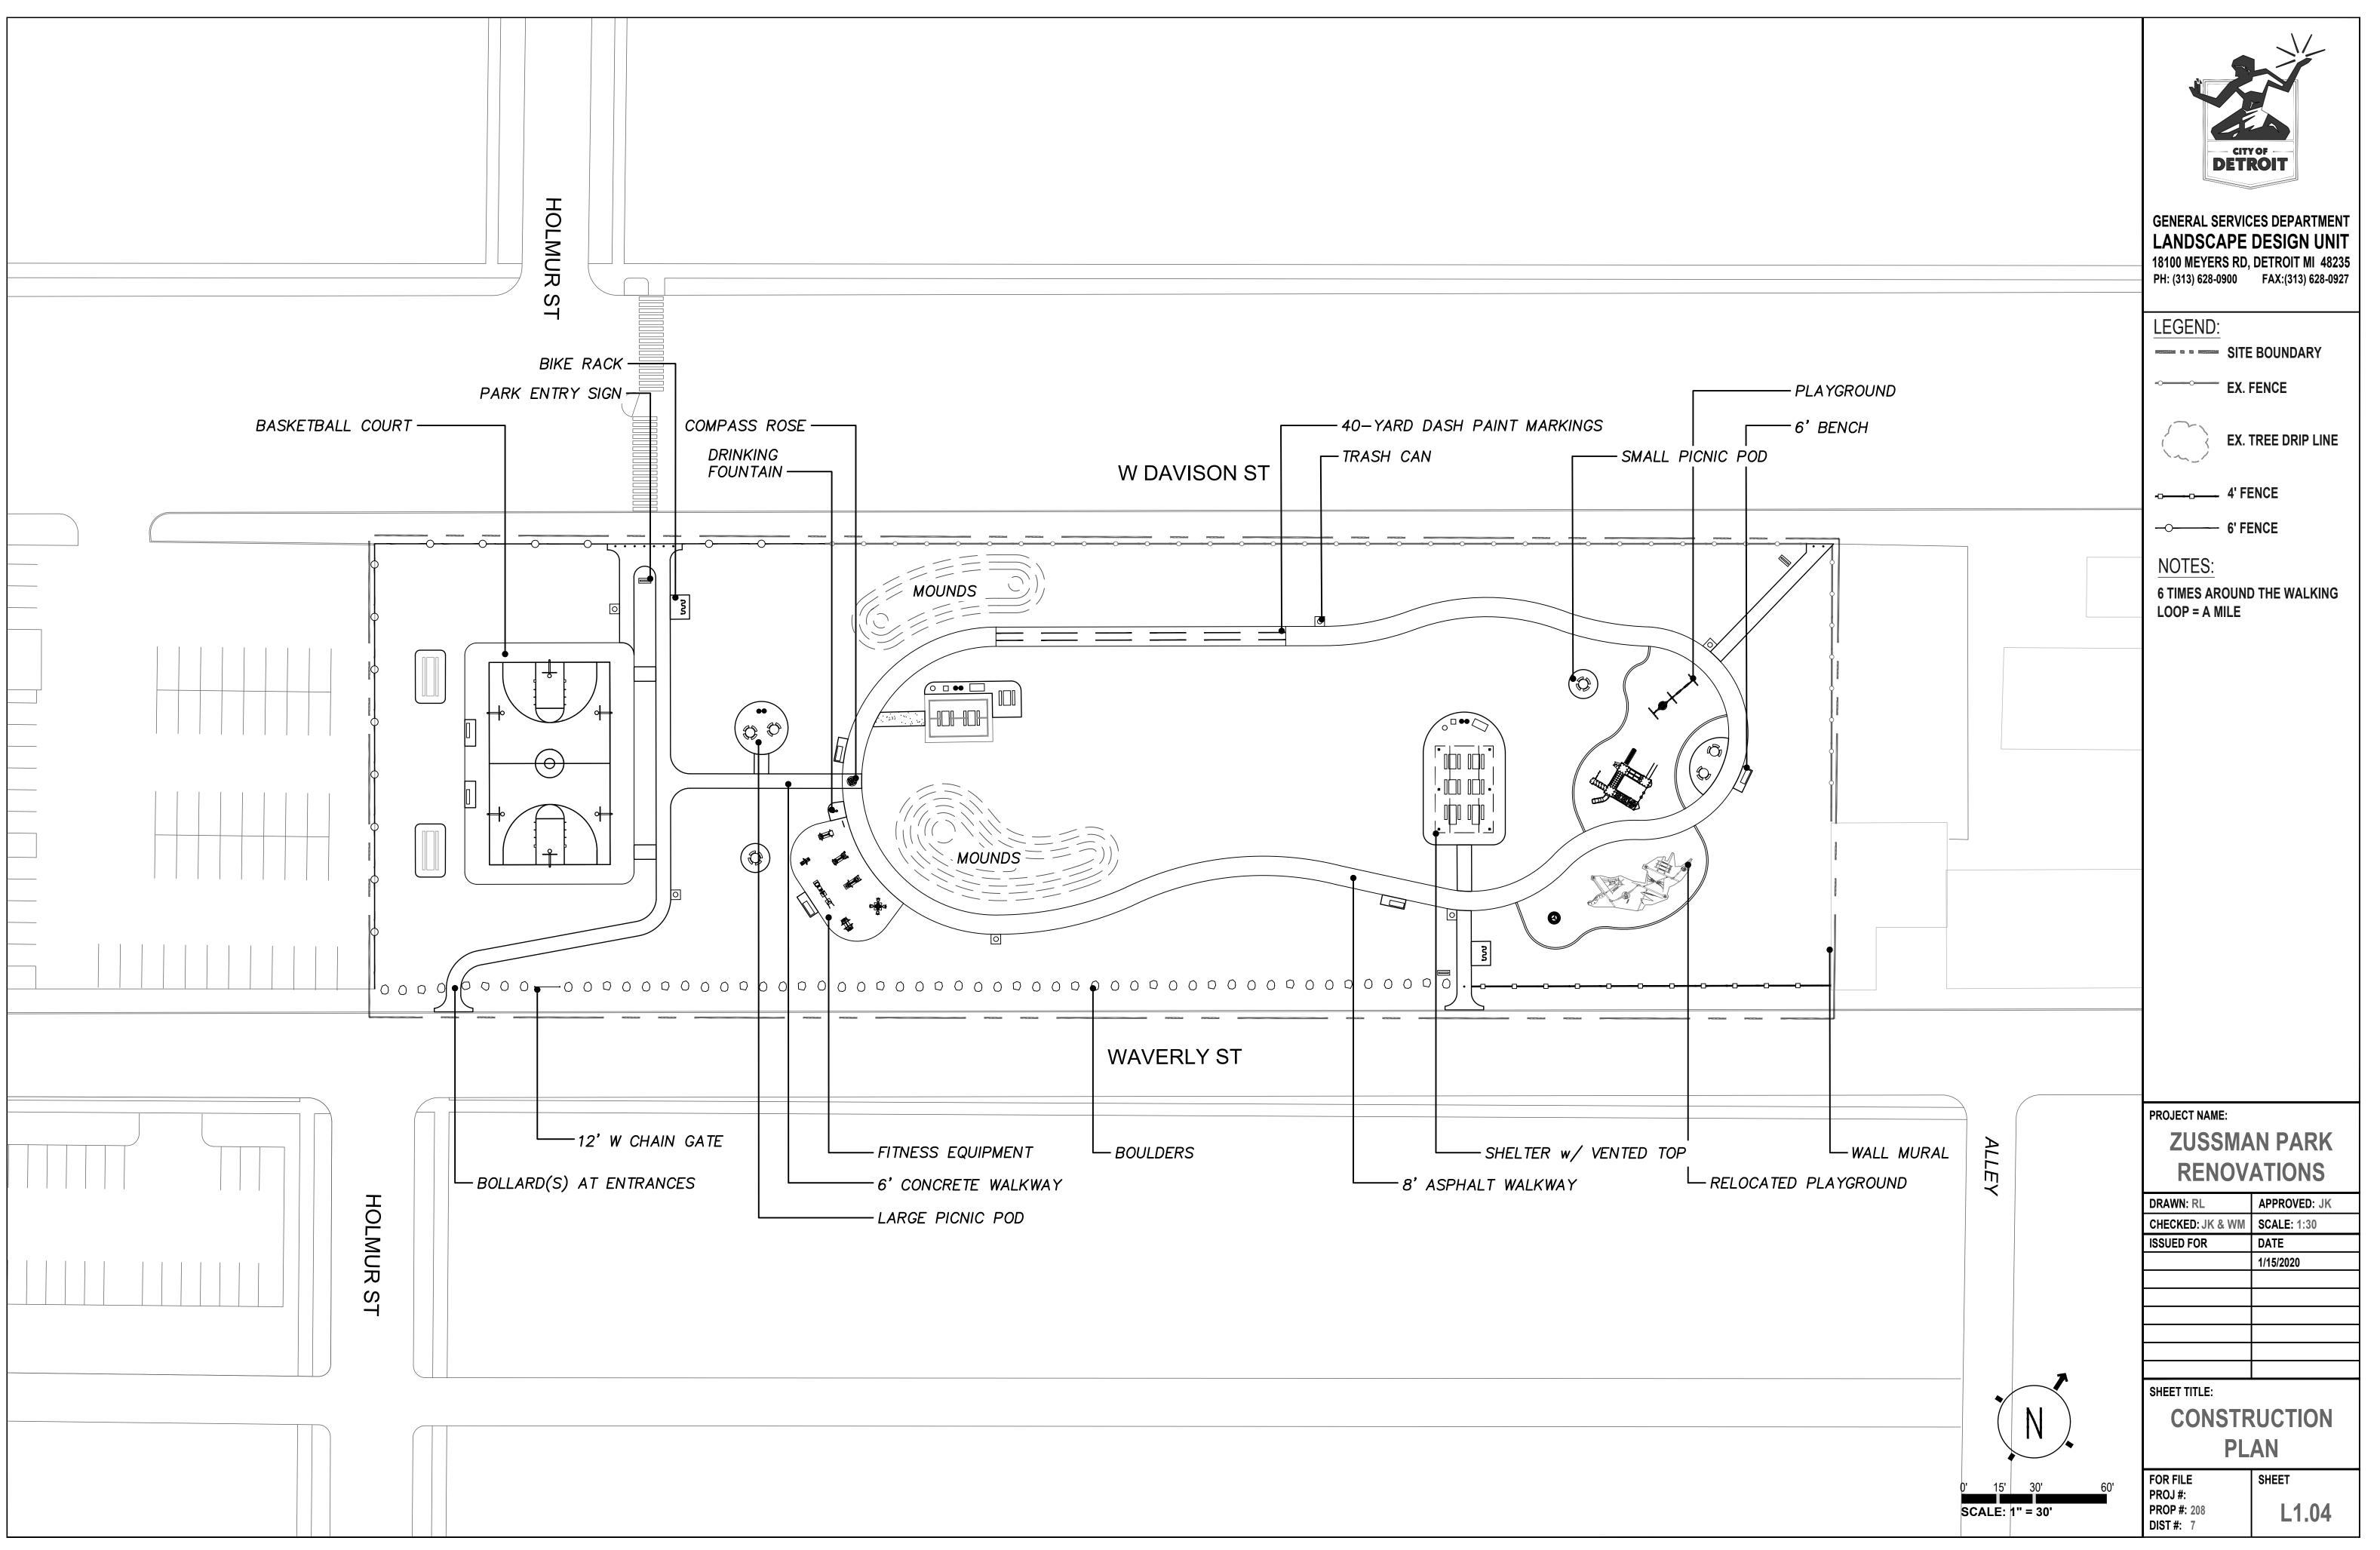

br>DATE<br>1/15/2020                                                                                                                 |
|              |                 | N                         | SHEET TITLE:                                                                       | ERPLAN                                                                                                                                                                                |
| 0'<br>■<br>S | 15'<br>CALE: 1' | 30' 60'<br>' = <b>30'</b> | FOR FILE<br>PROJ #:<br>PROP #: 208<br>DIST #: 7                                    | SHEET<br>L1.03                                                                                                                                                                        |











| т      |                        |                    |
|--------|------------------------|--------------------|
|        |                        |                    |
|        |                        |                    |
|        |                        |                    |
|        |                        |                    |
|        |                        | r of<br>ROIT       |
|        | DEI                    | KUIT               |
|        |                        |                    |
|        |                        | CES DEPARTMENT     |
|        |                        | DESIGN UNIT        |
|        |                        | DETROIT MI 48235   |
|        | РП: (313) 628-0900     | FAX:(313) 628-0927 |
|        |                        |