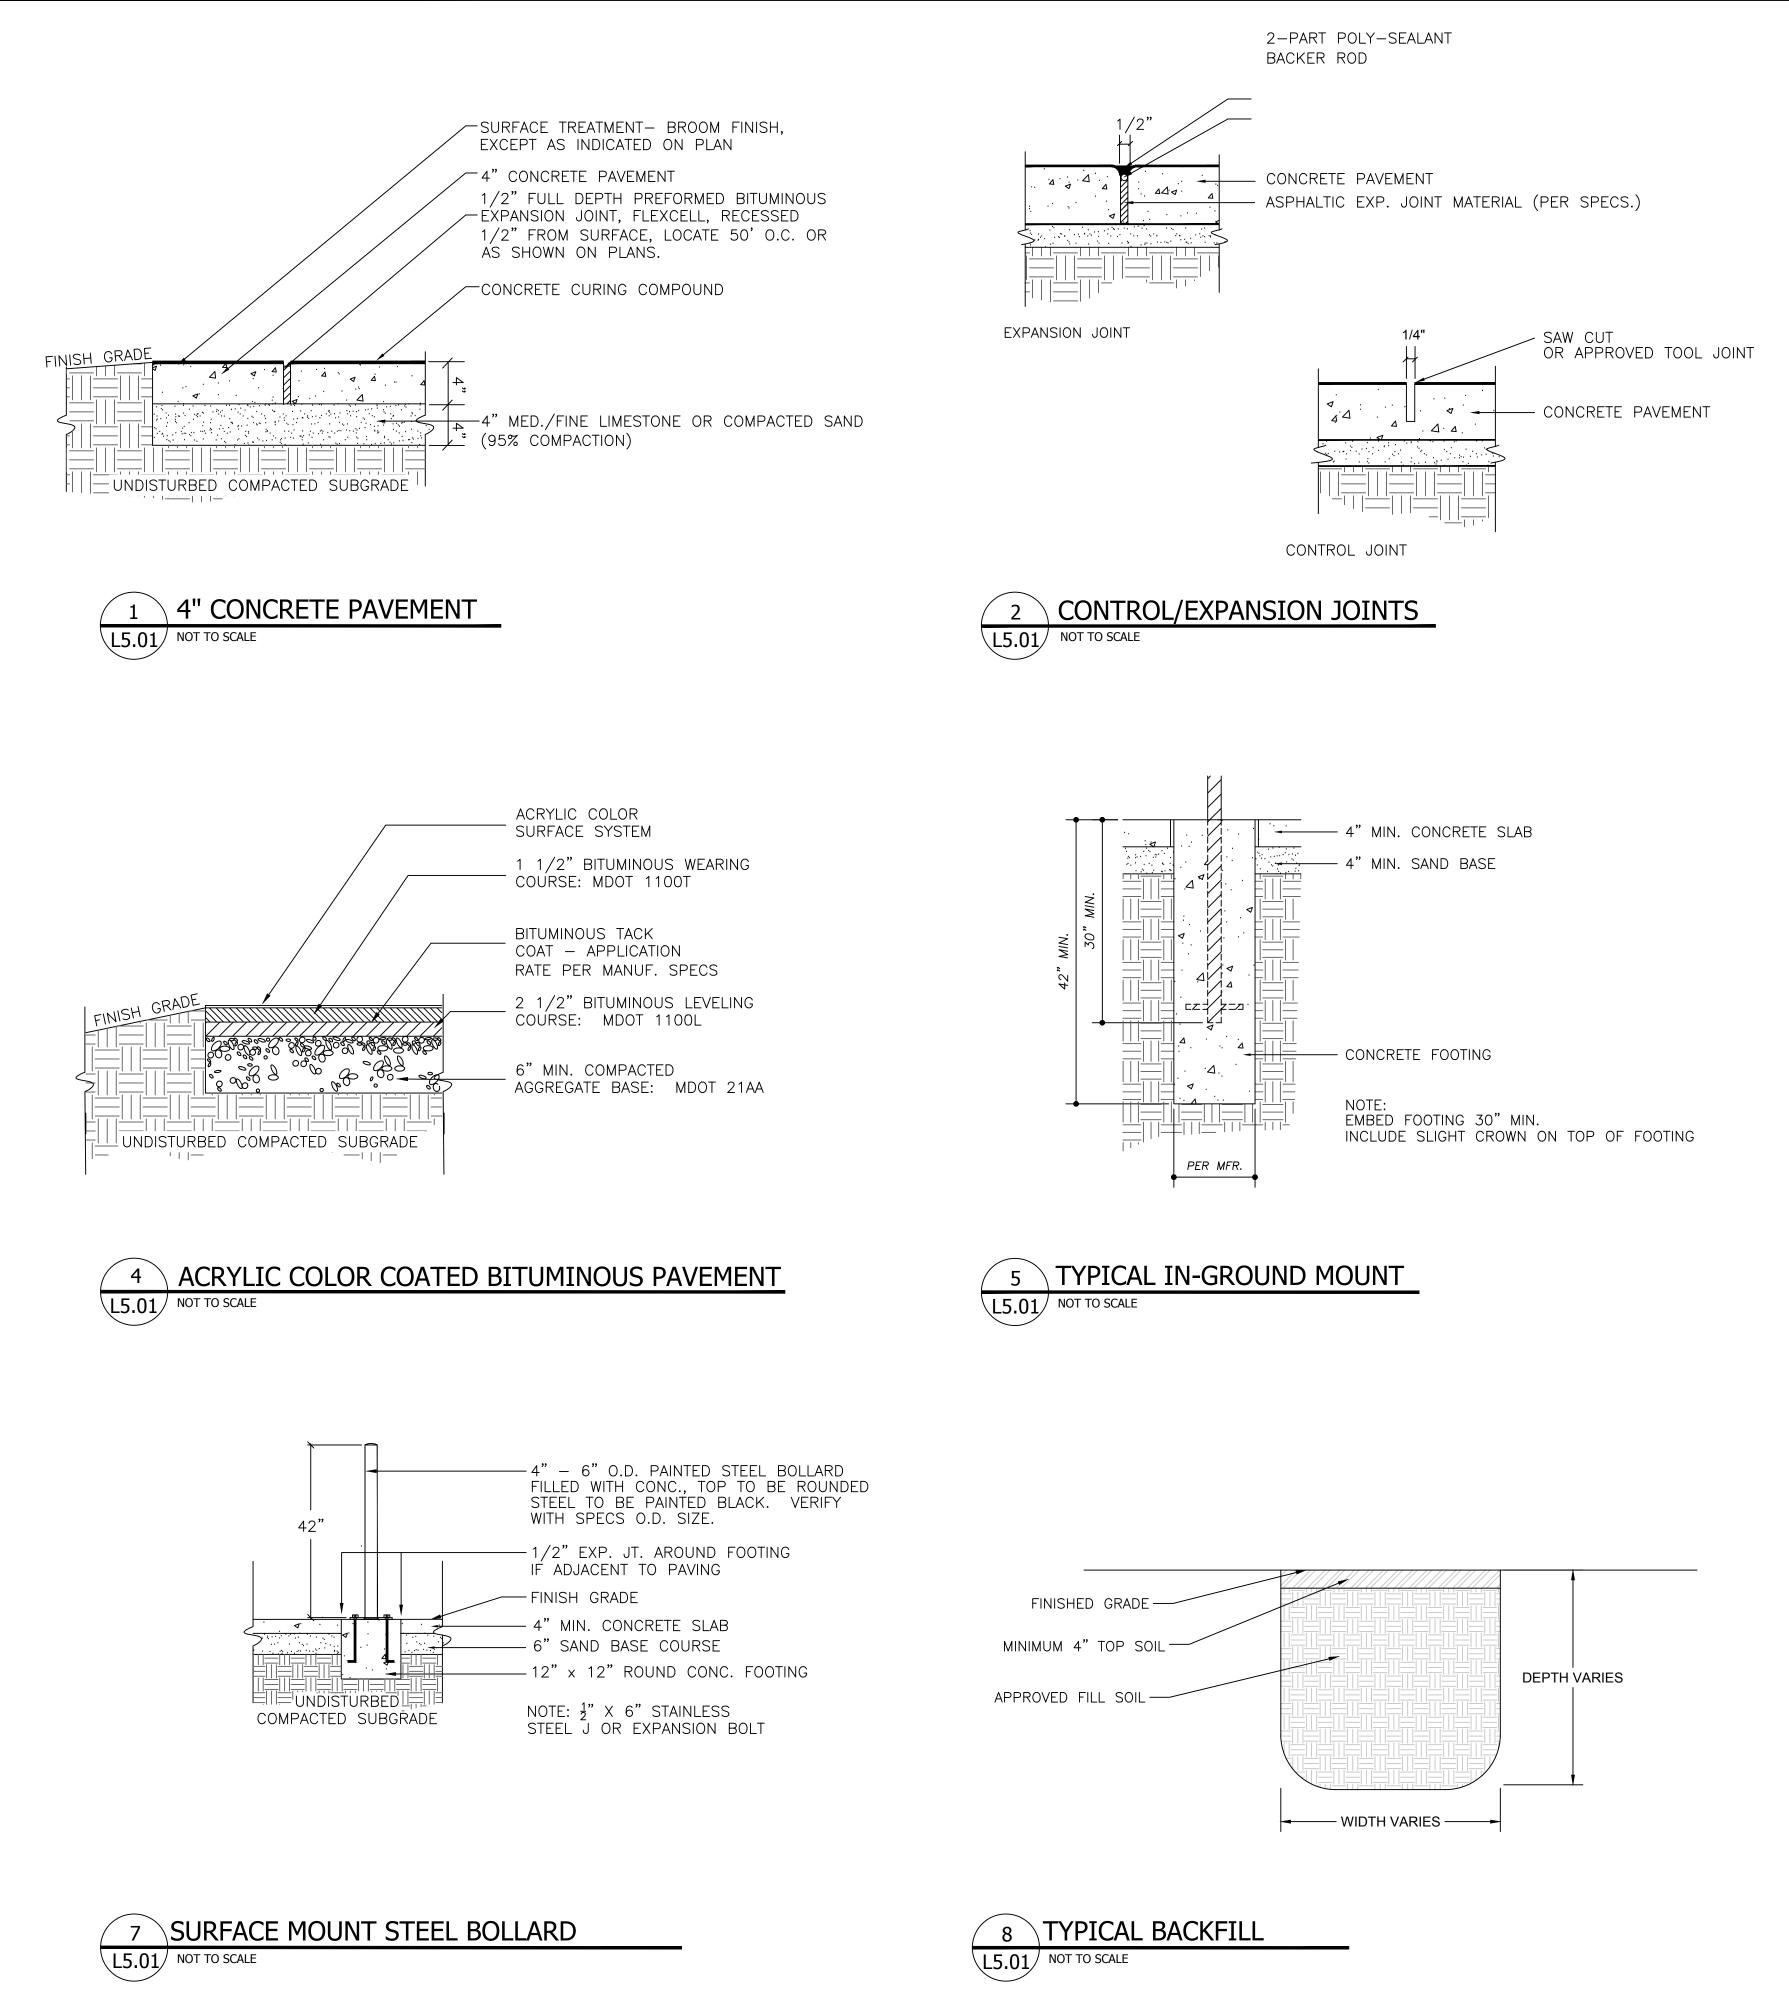

electronically showing end use location, quantities, etc.

# CONTENTS

| L5.01 |
|-------|
| L5.02 |
| L5.03 |
| L5.04 |
| L5.05 |
| L5.06 |
| L5.07 |
| L5.08 |
| L5.09 |
| L5.10 |
| L5.11 |

PAGE

CITY OF DETROIT GENERAL SERVICES DEPARTMENT

18100 Meyers Rd 313-628-0900

# DESCRIPTION

- Cover Page 1 Standard Construction Notes
- Cover Page 2 Standard Planting Notes
- Cover Page 3 Standard Backfill & Top Soil Notes
- Surfacing Details Walkways, Surfacing & Mount.
- Site Amenity Details Misc.
- Site Furniture Details
- Playground Equipment Layout Details
- Playground Equipment Layout Details
- Playground Equipment Layout Details
- **Playground Equipment Layout Details**
- Picnic Shelter Details
- Fitness Equipment Layout Details
- Basketball Court Details
- Basketball Court Color Layout















**GENERAL SERVICES DEPARTMENT** LANDSCAPE DESIGN UNIT 18100 MEYERS RD, DETROIT MI 48235 PH: (313) 628-0900 FAX:(313) 628-0927

1. DO NOT SCALE OFF THE DRAWINGS, DETAILS ARE NOT TO SCALE.

2. CHECK ALL MANUFACTURER'S SPECIFICATIONS AND DRAWINGS FOR FURTHER DETAILED INFORMATION.

3. CONTRACTOR TO SUPPLY AND APPLY LOCK TIGHT OR OTHER APPROVED THEFT DETERRENT PRODUCT TO ALL SITE AMENITIES WHERE APPLICABLE.

4. ALL BOLTS SHALL BE CUT OR SAWED SO THERE IS A MAXIMUM OF 3 THREADS VISIBLE.

5. IF NOT SUPPLIED BY THE MANUFACTURER ALL HARDWARE SHALL BE PURCHASED AND INSTALLED (STAINLESS STEEL) BY THE CONTRACTOR.

6. ALL SITE AMENITIES SHALL BE LAYED OUT AND APPROVED BY THE CITY REPRESENTATIVE PRIOR TO INSTALLATION.

7. ALL SUBGRADES SHALL BE COMPACTED TO 95%.

8. CALL MISS DIG 72 HOURS