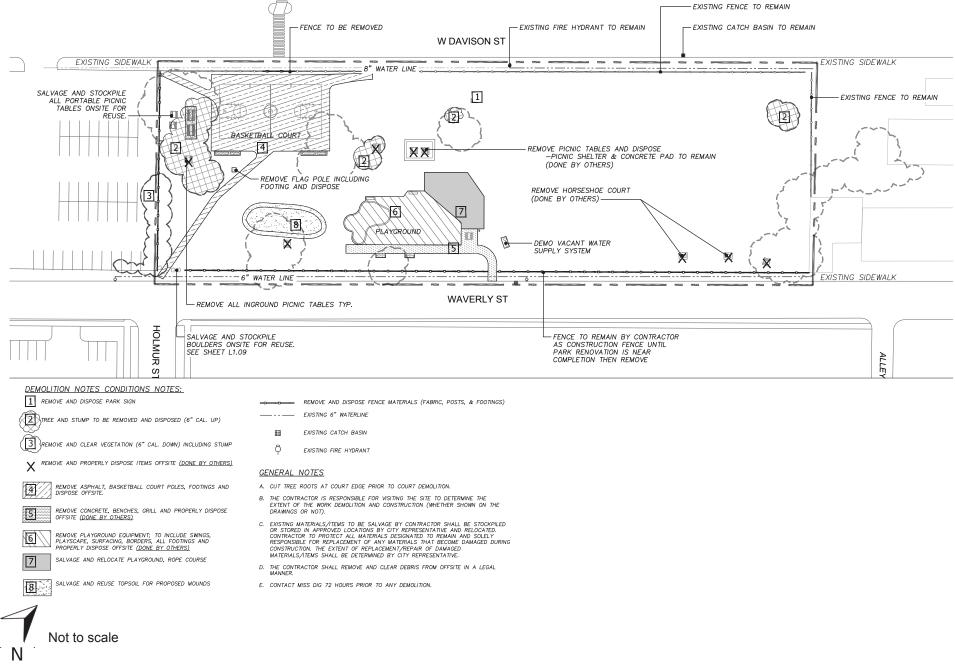

20 percent to 100 percent, with contributing structures ranging from 60 percent to 80 percent.

(19) Degree of complexity within the facade. The facades within the Russell Woods-Sullivan Historic District range from very simple to quite complex. depending on style.

(20) <u>Orientation, vistas, overviews.</u> The orientation of buildings and streets were created by the subdivision plans, which place the large lots and houses and a north-south street. (21) <u>Symmetric or asymmetric appearance.</u> Front facades of buildings range from complete symmetrical to asymmetrical but are balanced.

(22) General environmental character. The Russell Woods-Sullivan Historic District is a fully developed middle-class residential area of the second quarter of the 20th Century.

## **DEMOLITION PLAN**



**ZUSSMAN PARK SPRING 2020 CONSTRUCTION** 

## **EXISTING TREE REMOVAL**

#### **EXISTING TREES:**

Majority of the park is covered with honey locust (Gleditsia triacanthos) trees primarily in the locations where the park is the most active. The basketball court and playground area is surrounded by trees providing shade for its users



Two (2) of four (4) existing honey locust trees in this area will be removed to accomodate the new basketball court.

One (1) existing honey locust trees will be removed to accomodate new asphalt walking loop.

One (1) existing honey locust trees will be removed to accomodate new concrete walkway.

## **EXISTING FLAG POLE REMOVAL**

#### **EXISTING FLAG POLE:**

The existing flag pole is located south of the basketball court along the walkway. The flag po