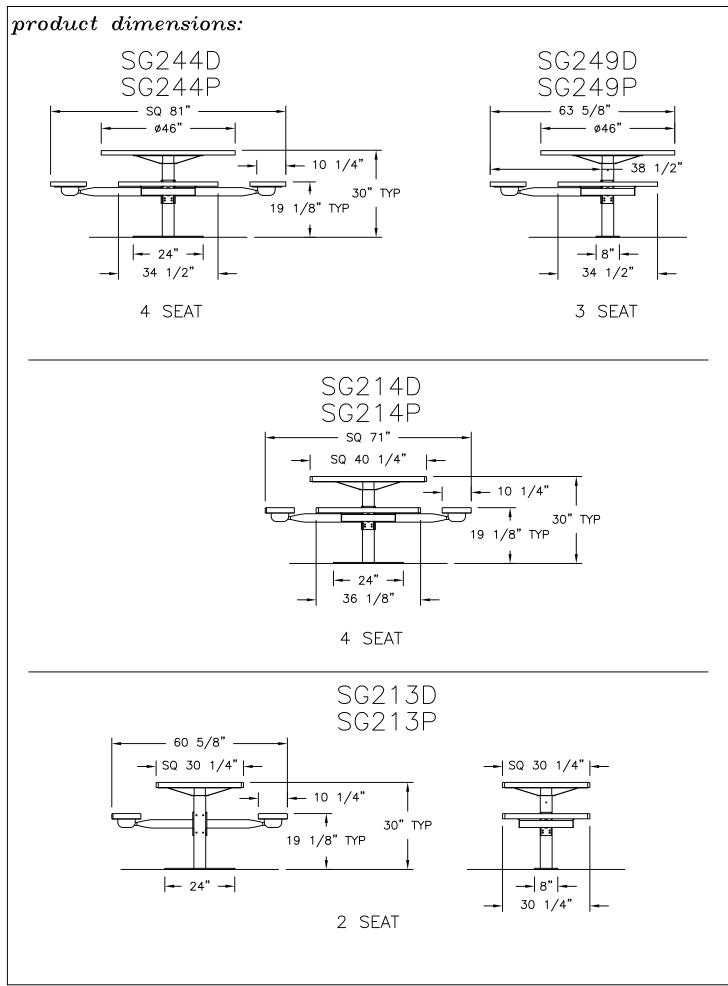

## **PROJECT REVIEW REQUEST CHECKLIST**

Please attach the following documentation to your request:

**\*PLEASE KEEP FILE SIZE OF ENTIRE SUBMISSION UNDER 30MB\*** 

| <b>Completed Building Permit Application</b> (highlighted portions only)                                                                             | Based on the scope of work,                                |
|------------------------------------------------------------------------------------------------------------------------------------------------------|------------------------------------------------------------|
| ePLANS Permit Number (only applicable if you've already applied for permits through ePLANS)                                                          | additional documentation may<br>be required.               |
| Photographs of ALL sides of existing building or site                                                                                                | See www.detroitmi.gov/hdc for scope-specific requirements. |
| <b>Detailed photographs</b> of location of proposed work<br>(photographs to show existing condition(s), design, color, & material)                   |                                                            |
| <b>Description of existing conditions</b> (including materials and design)                                                                           |                                                            |
| <b>Description of project</b> (if replacing any existing material(s), include an replacementrather than repairof existing and/or construction of new |                                                            |
| Detailed scope of work (formatted as bulleted list)                                                                                                  |                                                            |
| Brochure/cut sheets for proposed replacement material(s) and/or pro                                                                                  | oduct(s), as applicable                                    |

Upon receipt of this documentation, staff will review and inform you of the next steps toward obtaining your building permit from the Buildings, Safety Engineering and Environmental Department (BSEED) to perform the work.

# SUBMIT COMPLETED REQUESTS TO HDC@DETROITMI.GOV

## P2 - BUILDING PERMIT APPLICATION

| Data | •   |
|------|-----|
| Date | • _ |

|                                                                                                                                        |                                     | Date:                         |  |  |  |  |  |
|----------------------------------------------------------------------------------------------------------------------------------------|-------------------------------------|-------------------------------|--|--|--|--|--|
| PROPERTY INFORMATION                                                                                                                   |                                     |                               |  |  |  |  |  |
| Address:                                                                                                                               | Floor:                              | Suite#:Stories:               |  |  |  |  |  |
| AKA:                                                                                                                                   |                                     |                               |  |  |  |  |  |
| Parcel ID#(s):                                                                                                                         |                                     |                               |  |  |  |  |  |
| Current Legal Use of Property:                                                                                                         | Propos                              | sed Use:                      |  |  |  |  |  |
| Are there any existing buildings or stru                                                                                               |                                     |                               |  |  |  |  |  |
| PROJECT INFORMATION                                                                                                                    |                                     |                               |  |  |  |  |  |
| Permit Type: New Alter                                                                                                                 | ration Addition                     | Demolition Correct Violatior  |  |  |  |  |  |
| Foundation Only Change of U                                                                                                            |                                     |                               |  |  |  |  |  |
| Revision to Original Permit #:                                                                                                         |                                     |                               |  |  |  |  |  |
| <b>Description of Work</b> (Describe in detail                                                                                         |                                     |                               |  |  |  |  |  |
|                                                                                                                                        |                                     |                               |  |  |  |  |  |
|                                                                                                                                        |                                     |                               |  |  |  |  |  |
|                                                                                                                                        | MBC use of                          | change 🗌 No MBC use change    |  |  |  |  |  |
| Included Improvements (Check all app                                                                                                   | plicable; these trade areas require | separate permit applications) |  |  |  |  |  |
|                                                                                                                                        | · · · · · · · · · · · · · · · · ·   |                               |  |  |  |  |  |
| HVAC/Mechanical Electrical Plumbing Fire Sprinkler System Fire Alarm                                                                   |                                     |                               |  |  |  |  |  |
| New Building Existing Struct                                                                                                           | ture 🗌 Tenant Space                 | Garage/Accessory Building     |  |  |  |  |  |
|                                                                                                                                        |                                     |                               |  |  |  |  |  |
| Other: Size of Structure to be Demolished (LxWxH) cubic ft.                                                                            |                                     |                               |  |  |  |  |  |
| (e.g. interior demolition or construction to new                                                                                       |                                     |                               |  |  |  |  |  |
| Use Group: Type of C                                                                                                                   |                                     | g Code Table 601)             |  |  |  |  |  |
| Estimated Cost of Construction \$                                                                                                      |                                     | <u> </u>                      |  |  |  |  |  |
| Structure Use                                                                                                                          | By Contractor                       | \$By Department               |  |  |  |  |  |
| Residential-Number of Units:                                                                                                           | Office-Gross Floor Area             | Industrial-Gross Floor Area   |  |  |  |  |  |
| Commercial-Gross Floor Area:                                                                                                           |                                     |                               |  |  |  |  |  |
| Proposed No. of Employees: List n                                                                                                      |                                     |                               |  |  |  |  |  |
| PLOT PLAN SHALL BE submitted on sep                                                                                                    |                                     |                               |  |  |  |  |  |
| must be correct and in detail). SHOW ALL streets abutting lot, indicate front of lot, show all buildings,                              |                                     |                               |  |  |  |  |  |
| existing and proposed distances to lot lines. (Building Permit Application Continues on Next Page)<br>For Building Department Use Only |                                     |                               |  |  |  |  |  |
|                                                                                                                                        |                                     |                               |  |  |  |  |  |
| Intake By:<br>Permit Description:                                                                                                      |                                     |                               |  |  |  |  |  |
| Permit Description:                                                                                                                    |                                     |                               |  |  |  |  |  |
| Current Legal Land Use:                                                                                                                | Proposed                            | 1100.                         |  |  |  |  |  |
| Permit#: Date                                                                                                                          |                                     |                               |  |  |  |  |  |
|                                                                                                                                        |                                     |                               |  |  |  |  |  |
| Zoning District:   Zoning Grant(s):     Lots Combined?   Yes   No (attach zoning clearance)                                            |                                     |                               |  |  |  |  |  |
|                                                                                                                                        |                                     |                               |  |  |  |  |  |
| <b>Revised Cost</b> (revised permit applications of                                                                                    |                                     |                               |  |  |  |  |  |
| Structural:                                                                                                                            |                                     | Notes:                        |  |  |  |  |  |
| Zoning:                                                                                                                                | Date: N                             | Notes:                        |  |  |  |  |  |
| Other:                                                                                                                                 |                                     | Notes:                        |  |  |  |  |  |