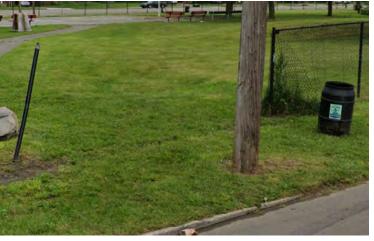

ub> " CAL MIN. | B&B      | -         |     |



Not to scale

#### **PROPOSED PLANT SELECTION**



LONDON PLANE



'LEGACY' SUGAR MAPLE



'PRINCETON' ELM



EASTERN WHITE PINE



## **EXISTING PARK PERIMETER PLAN**

#### PARK PERIMETER:

The entire park is fenced in with 6' vinyl chain link fencing with some sections that need repair or replaced with another edging method such as boulders. Between Dexter Ave. and Holmur St. along Waverly St., Department of Public Works (DPW) had recently improved vehicle traffic with speed bumps. In response to the park design, fencing along Waverly St. will be removed and replaced with boulders to create an aestheic pleasing entrance for residents as well as new 4' fencing for the playground area for safety.







Fencing to be replaced with boulders



Fencing to be replaced with boulders and new paved entrance with bollards.

#### **PROPOSED PARK PERIMETER PLAN**



ZUSSMAN PARK SPRING 2020 CONSTRUCTION

## **PROPOSED PARK PERIMETER PLAN CONT.**

#### **PROPOSED BOULDERS:**

The dotted area shown on the proposed perimeter plan are boulders to be installed along Waverly St. from east to west then a 4' fence is implemented for the safety of playground users. The installation of boulders will not only help avoid vehicle access but will create an aestheic pleasing entrance.



#### **PROPOSED PARK ACCESS:**

The shaded areas shown on the proposed map are entries where bollards will be installed. Implementing bollards at entries will limit vehicle access and improve the safety and security of users in the park.





## FOCUS AREA B - PROPO