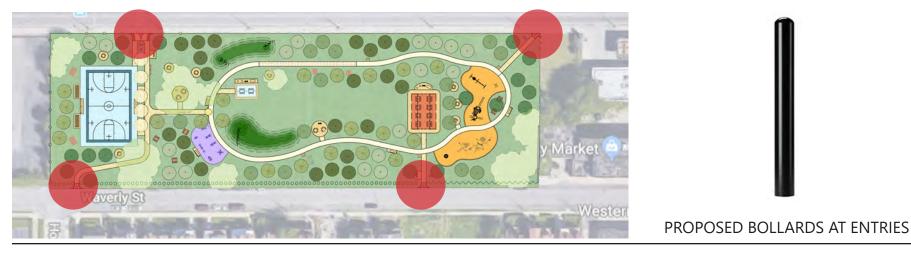

be replaced with boulders



Fencing to be replaced with boulders and new paved entrance with bollards.

#### **PROPOSED PARK PERIMETER PLAN**



ZUSSMAN PARK SPRING 2020 CONSTRUCTION

## **PROPOSED PARK PERIMETER PLAN CONT.**

#### **PROPOSED BOULDERS:**

The dotted area shown on the proposed perimeter plan are boulders to be installed along Waverly St. from east to west then a 4' fence is implemented for the safety of playground users. The installation of boulders will not only help avoid vehicle access but will create an aestheic pleasing entrance.



#### **PROPOSED PARK ACCESS:**

The shaded areas shown on the proposed map are entries where bollards will be installed. Implementing bollards at entries will limit vehicle access and improve the safety and security of users in the park.





## FOCUS AREA B - PROPOSED MURAL LOCATION

#### **PROPOSED WALL MURAL:**

The building (Dexter Waverly Market) is a market store on the corner of Dexter Ave. and Waverly St. with the proposed mural wall (approx. 70' W x 20' H) facing inside the park. Famous artist, Mario Moore will be the mural artisit using acrylic coated paint to complete the mural. Mario is from Detroit and his grandmother still lives in the neighborhood. He is known for his large-scale drawings that look realistic. A perfect reflection of honoring the community's prominent figures.



## FOCUS AREA B - MURAL COMMUNITY OUTREACH

Introduction Meeting Broadstreet Presbysterian Church August 29, 2019

> Visioning Session Boys & Girls Club November 8, 2019

Refinement and Feedback Meeting Boys & Girls Club March 10, 202