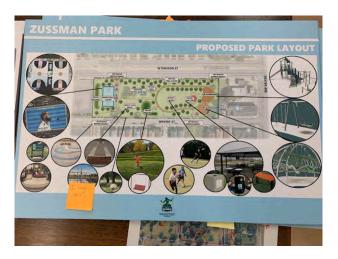

involved extensive community engagement. Residents within the community, expressed very descriptively what they would like to see in the park and the proposed design reflects that. The most recent meeting to present the final park design to community members took place on March 10, 2020.

## RUSSELL WOODS-NARDIN PARK - NEIGHBORHOOD FRAMEWORK PLAN PLANNING AND DEVELOPMENT DEPARTMENT

#### **COMMUNITY OUTREACH SCHEDULE:**



## USE QR CODE TO LEARN MORE



#### ZUSSMAN PARK RENOVATIONS - COMMUNITY ENGAGEMENT GENERAL SERVICES DEPARTMENT COMMUNITY OUTREACH SCHEDULE:

Introduction/First Implementation Meeting Broadstreet Presbysterian Church August 29, 2019 Second Implementation Meeting First Glory Bapist Church October 8, 2019 Final Implementation Meeting Boys & Girls Club March 10, 2020









## **HISTORIC CONDITIONS**

In 1947, the City Planning Commission and Department of Recreation added site #20 (original name of the park) to the City Master Plan of playgrounds. The land for the park was acquired in the same year by Resolution of Necessity followed by Condemnation Case File #1939 through Detroit Recorder's Court with a verdict rendered on Feburary 7, 1949. The total acreage was 2.41 acres at cost of \$91,866.

The parkland was then named by Ordinace 151-E "Raymond Zussman" on October 9, 1947. In 1951, the park increased by .238 acres by the vacation of Holmus Street.



In 2002, we began to see the park develop with a basketball court, playground, and a softball field more clearly and more developed open lawn space. This created a neighborhood park in walking distance.