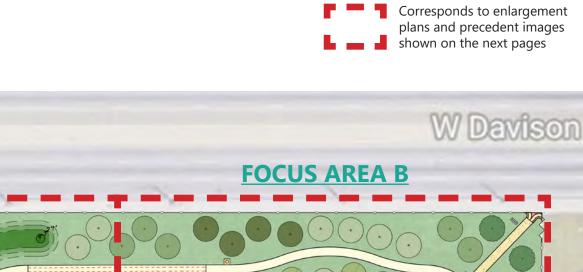

**

Majority of the park is covered with honey locust (Gleditsia triacanthos) trees primarily in the locations where the park is the most active. The basketball court and playground area is surrounded by trees providing shade for its users



Two (2) of four (4) existing honey locust trees in this area will be removed to accomodate the new basketball court.

One (1) existing honey locust trees will be removed to accomodate new asphalt walking loop.

One (1) existing honey locust trees will be removed to accomodate new concrete walkway.

## **EXISTING FLAG POLE REMOVAL**

#### **EXISTING FLAG POLE:**

The existing flag pole is located south of the basketball court along the walkway. The flag pole currently has no flag and plaque which was dedicated to Man of Honor, Ray Zussman.



missing







### FOCUS AREA A - PROPOSED SITE PLAN



## **FOCUS AREA A - PARK ACCESS**

#### **EXISITING PARK ACCESS:**

The shaded areas shown on the existing map are entries. There are not many paved entries. The park currently has 5 entry points with 4 being paved. Majority of the paved entries direct foot traffic to the basketball court. The playground area has its own paved entry from Waverly St.



#### **PROPOSED PARK ACCESS:**

The shaded areas shown on the proposed map are improved entries. These entries connect to all amenities within the park from all quandrants leading to the basketball court, picnic shelter, playground area, etc. The improved entries maintain a balance of park access between W. Davison St and Waverly St. with texture finish concrete to complement the rest of the par