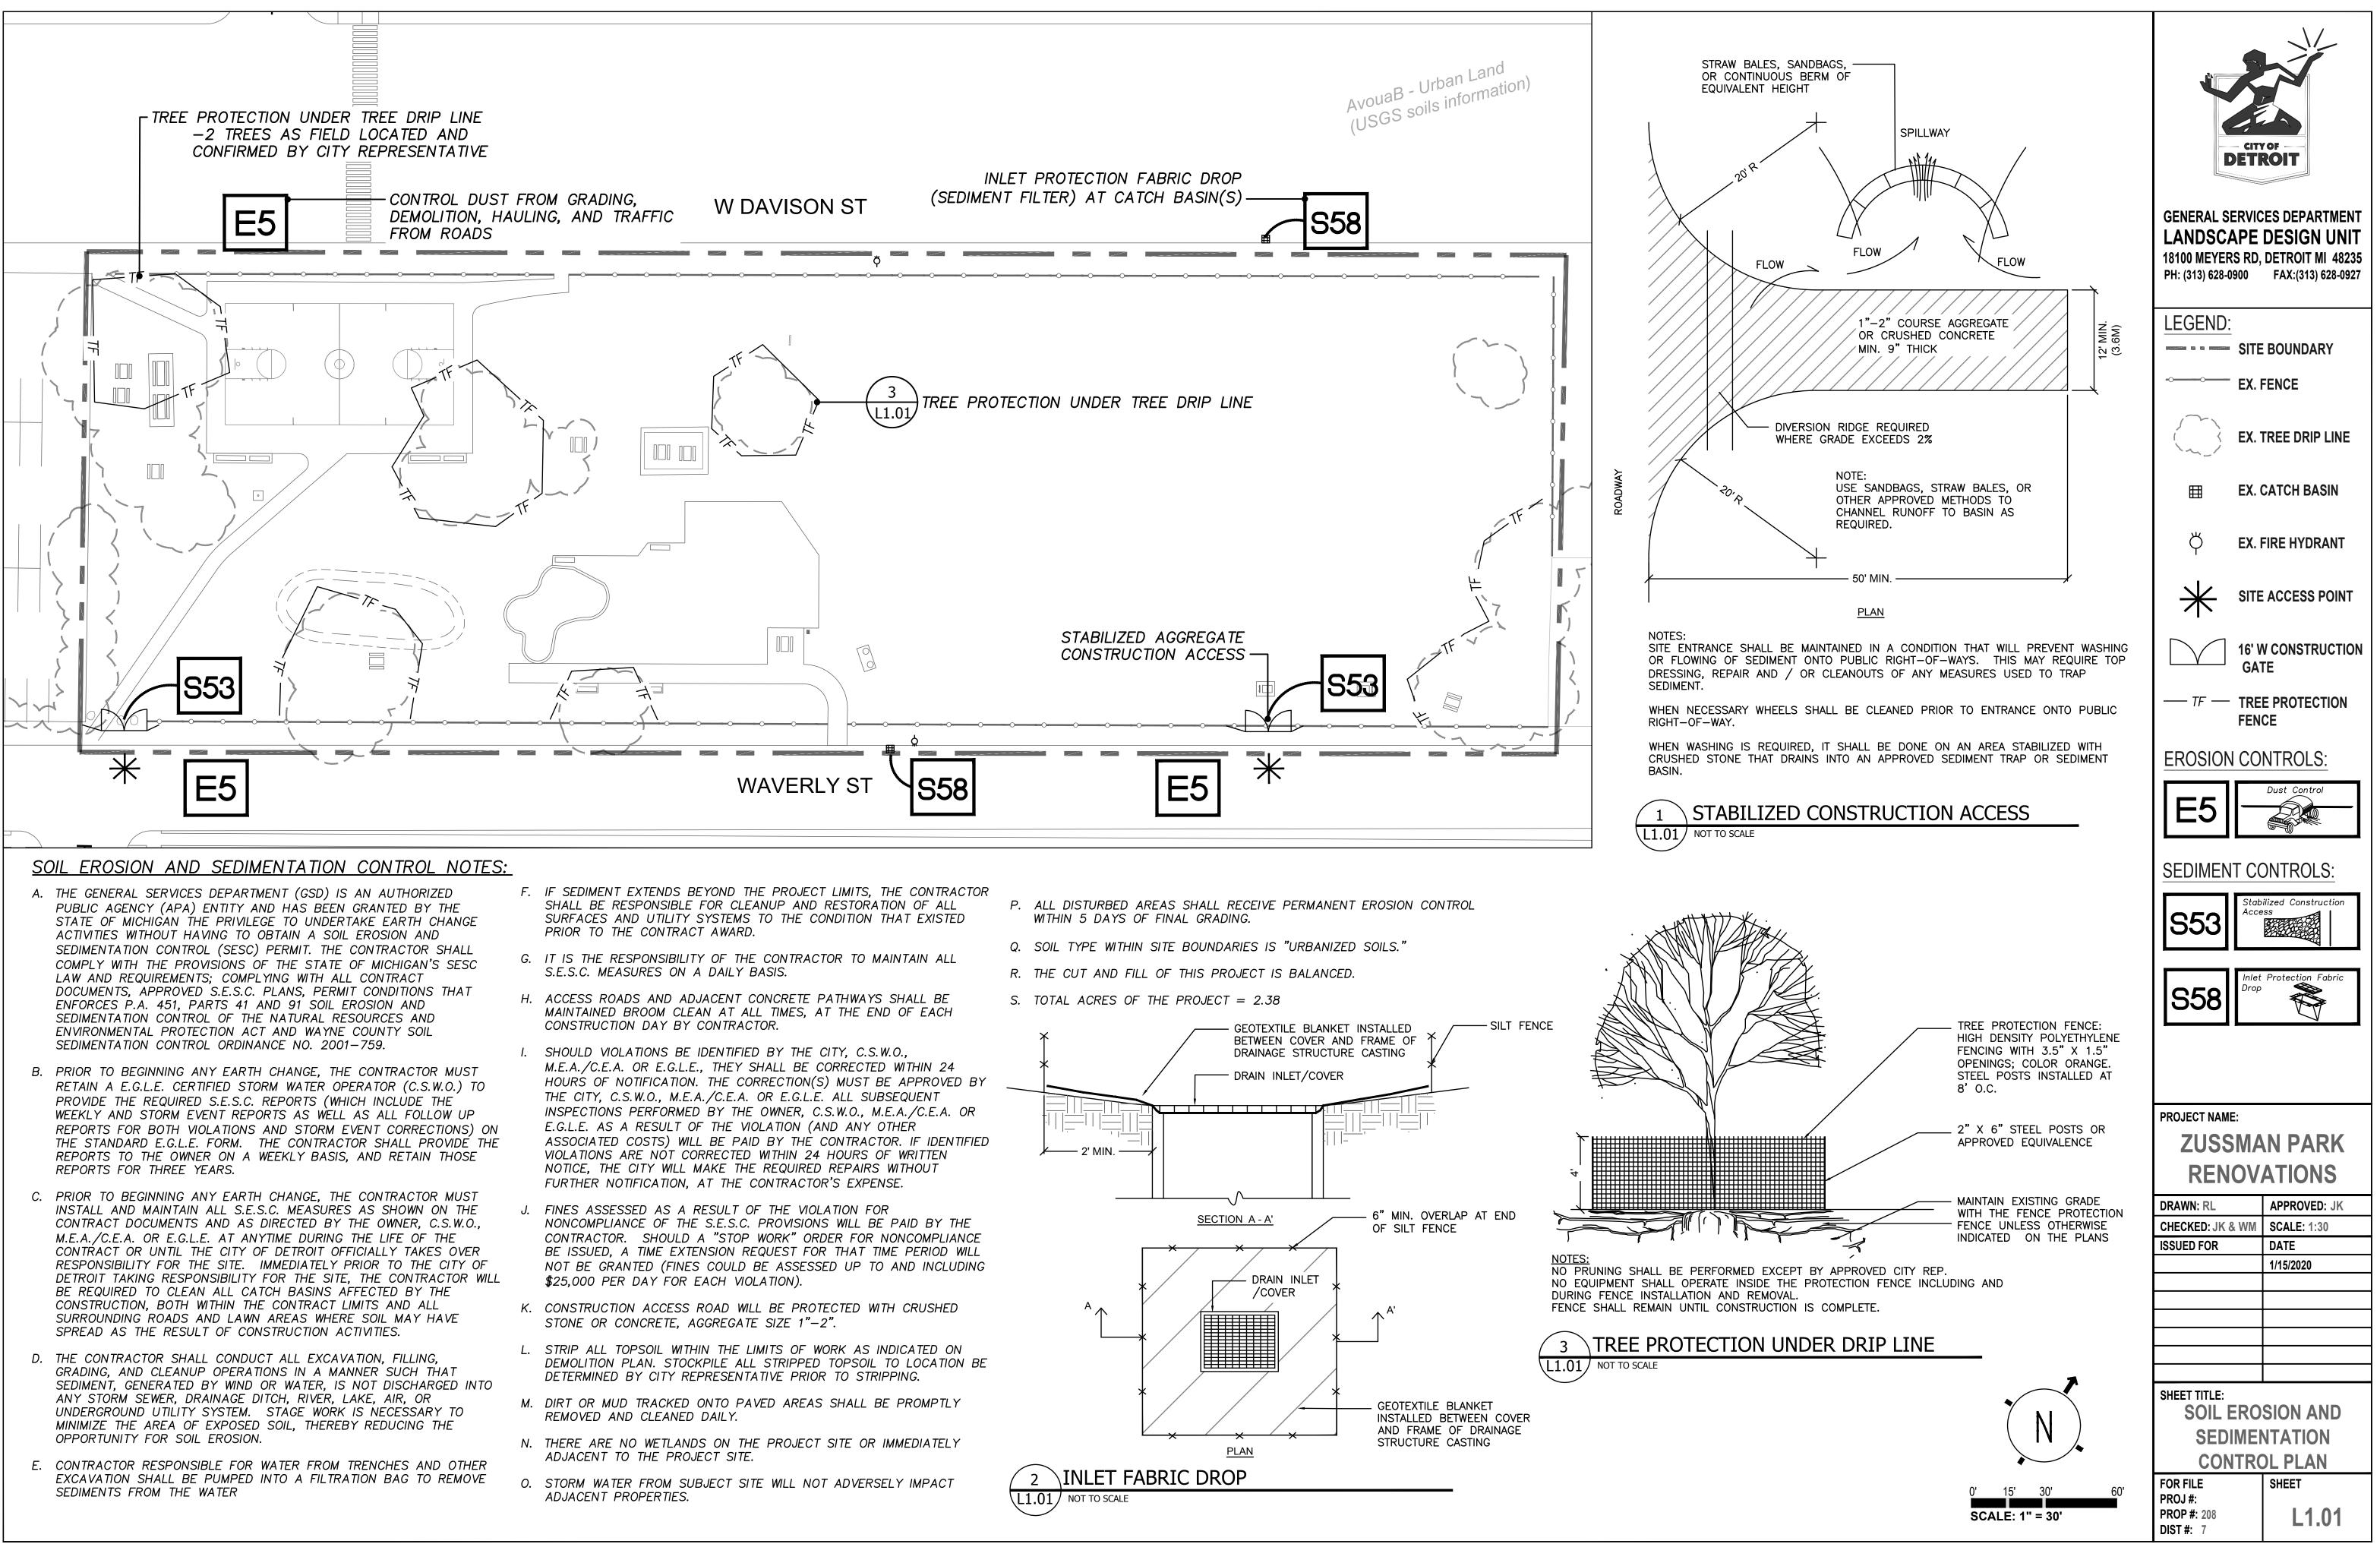

|
| L7.03    | 19        | Alte |
| L7.04    | 20        | Alte |
| L7.05    | 21        | Sol  |
| L7.06    | 22        | Coi  |
|          |           |      |



HEET TITLE bil Erosion and Sedimentation Control (SESC) Plan isting Conditions and Demolition Plan aster Plan onstruction Plan alking Loop Layout Plan y Layout Plan alkway Layout Enlargement Plan A rading and Layout Enlargement Plan A yout Enlargement Plan B ompass Rose Enlargement Plan vilion Addition Enlargement Plan inking Fountain Enlargement Plan cnic Shelter Enlargement Plan ayground Enlargement Plan anting Plan ark Perimeter Plan ternate Site Plan ternate Key Layout Plan ternate Enlargement Plan A ternate Enlargement Plan B olar Charging Station Enlargement Plan oncrete Sidewalk Plan

> Date: 11/1/2019 Property No: 208







|              |                 |                           | GENERAL SERVI<br>LANDSCAPE<br>18100 MEYERS RD<br>PH: (313) 628-0900<br>LEGEND:<br> | ES DEPARTMENT<br>DESIGN UNIT<br>DESIGN UNIT<br>DESIGN UNIT<br>DESIGN UNIT<br>DESIGN UNIT<br>DESIGN UNIT<br>ASSOCIATION<br>ENCE<br>INCE<br>INCE<br>INCE<br>INCE<br>INCE<br>INCE<br>INC |
|--------------|-----------------|---------------------------|------------------------------------------------------------------------------------|---------------------------------------------------------------------------------------------------------------------------------------------------------------------------------------|
|              | ALLEY           |                           |