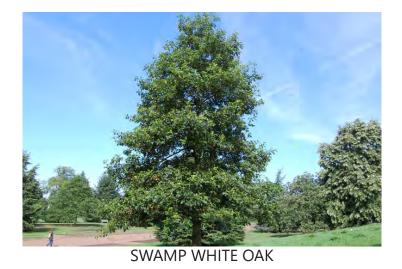

| PLATANUS x ACERIFOLIA | 8   | 2 <sup>1</sup> / <sub>2</sub> " CAL MIN. | B&B      | (+)       | + 7 |
| (+)<br>AS | 'LEGACY' SUGAR MAPLE | ACER SACCHAURUM       | 8   | 2 <sup>1</sup> / <sub>2</sub> " CAL MIN. | B&B      | (+)       | + 7 |
| (+)<br>UE | 'PRINCETON' ELM      | ULMUS                 | 6   | 2 <sup>1</sup> / <sub>2</sub> " CAL MIN. | B&B      | +         | + 1 |
| (+)<br>PS | EASTERN WHITE PINE   | PINUS STROBUS         | 3   | 10-12' TALL                              | B&B      | -         |     |
| (+)<br>QB | SWAMP WHITE OAK      | QUERCUS BICOLOR       | 5   | 2 <sup>1</sup> / <sub>2</sub> " CAL MIN. | B&B      | -         |     |



Not to scale

#### **PROPOSED PLANT SELECTION**



LONDON PLANE



'LEGACY' SUGAR MAPLE



'PRINCETON' ELM



EASTERN WHITE PINE



## **EXISTING PARK PERIMETER PLAN**

#### PARK PERIMETER:

The entire park is fenced in with 6' vinyl chain link fencing with some sections that need repair or replaced with another edging method such as boulders. Between Dexter Ave. and Holmur St. along Waverly St., Department of Public Works (DPW) had recently improved vehicle traffic with speed bumps. In response to the park design, fencing along Waverly St. will be removed and replaced with boulders to create an aestheic pleasing entrance for residents as well as new 4' fencing for the playground area for safety.







Fencing to be replaced with boulders



Fencing to be replaced with boulders and new paved entrance with bollards.

#### **PROPOSED PARK PERIMETER PLAN**



ZUSSMAN PARK SPRING 2020 CONSTRUCTION

## **PROPOSED PARK PE