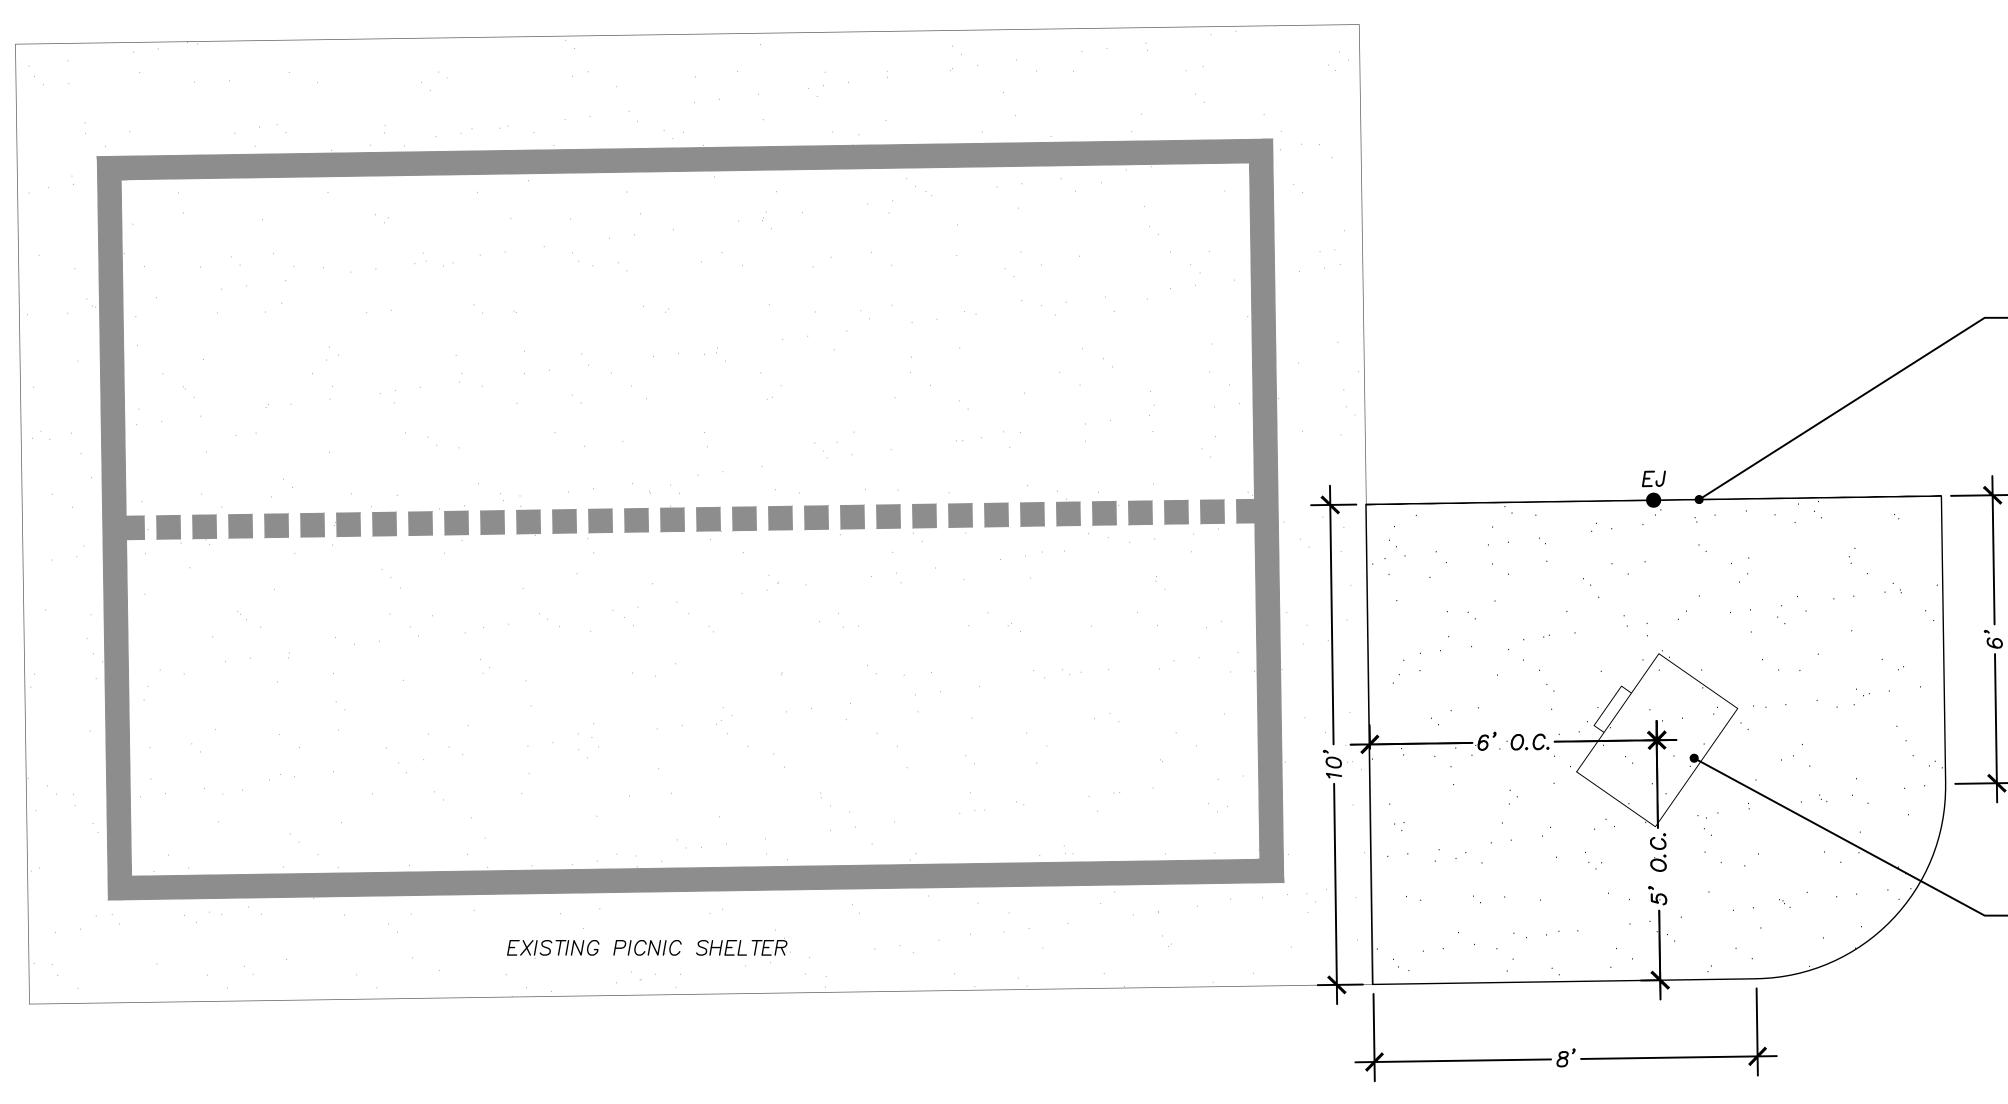

|                                                  |
|                                        |                                                 | N PARK<br>ATIONS                                 |
|                                        | DRAWN: RL<br>CHECKED: JK & WM<br>ISSUED FOR     | APPROVED: JK<br>SCALE: 1:10<br>DATE<br>1/15/2020 |
|                                        |                                                 |                                                  |
|                                        |                                                 | RNATE<br>ENT PLAN A                              |
| 0' 5' 10' 20'<br>SCALE: 1" = 10'       | FOR FILE<br>PROJ #:<br>PROP #: 208<br>DIST #: 7 | SHEET<br>L7.03                                   |





|