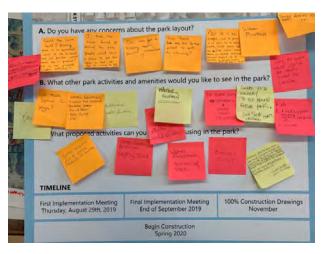

volved extensive community engagement. Residents within the community, expressed very descriptively what they would like to see in the park and the proposed design reflects that. The most recent meeting to present the final park design to community members took place on March 10, 2020.

## RUSSELL WOODS-NARDIN PARK - NEIGHBORHOOD FRAMEWORK PLAN PLANNING AND DEVELOPMENT DEPARTMENT

#### **COMMUNITY OUTREACH SCHEDULE:**



## USE QR CODE TO LEARN MORE



#### ZUSSMAN PARK RENOVATIONS - COMMUNITY ENGAGEMENT GENERAL SERVICES DEPARTMENT COMMUNITY OUTREACH SCHEDULE:

Introduction/First Implementation Meeting Broadstreet Presbysterian Church August 29, 2019 Second Implementation Meeting First Glory Bapist Church October 8, 2019 Final Implementation Meeting Boys & Girls Club March 10, 2020









## **HISTORIC CONDITIONS**

In 1947, the City Planning Commission and Department of Recreation added site #20 (original name of the park) to the City Master Plan of playgrounds. The land for the park was acquired in the same year by Resolution of Necessity followed by Condemnation Case File #1939 through Detroit Recorder's Court with a verdict rendered on Feburary 7, 1949. The total acreage was 2.41 acres at cost of \$91,866.

The parkland was then named by Ordinace 151-E "Raymond Zussman" on October 9, 1947. In 1951, the park increased by .238 acres by the vacation of Holmus Street.



In 2002, we began to see the park develop with a basketball court, playground, and a softball field more clearly and more developed open lawn space. This created a neighborhood park in walking distance.