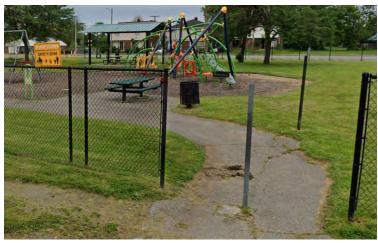

| 5   | 2 <sup>1</sup> / <sub>2</sub> " CAL MIN. | B&B      | -         |     |



Not to scale

#### **PROPOSED PLANT SELECTION**



LONDON PLANE



'LEGACY' SUGAR MAPLE



'PRINCETON' ELM



EASTERN WHITE PINE



## **EXISTING PARK PERIMETER PLAN**

#### PARK PERIMETER:

The entire park is fenced in with 6' vinyl chain link fencing with some sections that need repair or replaced with another edging method such as boulders. Between Dexter Ave. and Holmur St. along Waverly St., Department of Public Works (DPW) had recently improved vehicle traffic with speed bumps. In response to the park design, fencing along Waverly St. will be removed and replaced with boulders to create an aestheic pleasing entrance for residents as well as new 4' fencing for the playground area for safety.







Fencing to be replaced with boulders



Fencing to be replaced with boulders and new paved entrance with bollards.

#### **PROPOSED PARK PERIMETER PLAN**



ZUSSMAN PARK SPRING 2020 CONSTRUCTION

## **PROPOSED PARK PERIMETER PLAN CONT.**

#### **PROPOSED BOULDERS:**

The dotted area shown on the proposed perimeter plan are boulders to be installed along Waverly St. from east to west then a 4' fence is implemented for the safety of playground users. The installation of boulders will not only help avoid vehicle access but will create an aestheic pleasing entrance.



#### **PROPOSED PARK ACCESS:**

The shaded areas shown on the proposed map are entries where bollards will be installed. Implementing bollards at entries will limit vehicle access and improve the safety and security of users i