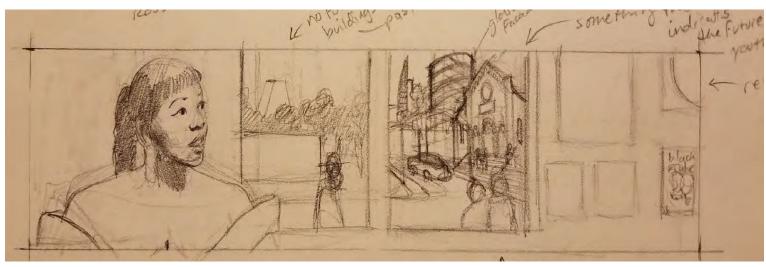

2019

> Visioning Session Boys & Girls Club November 8, 2019

Refinement and Feedback Meeting Boys & Girls Club March 10, 2020

Final Sketch Presentation

Proposal to Histric District Commission

Mural Installation



WALL MURAL LOCATION (13301 Dexter Ave.)



WEST SIDE VIEW



SOUTH SIDE VIEW



NORTH SIDE VIEW

### **FOCUS AREA B - WALL MURAL SKETCHES**



### SKETECH IDEA #1: DIANA ROSS - REFINEMENT AND FEEDBACK MEETING

"Diana Ross laying on a safa with a bay window behind her, oftern found in Detroit homes and definitely in Russell woods. The windows will depict different times of Detroit and this neighborhoods history. The frames on the wall to the right will depict people from the neighborhood like picture frames telling the history of Arden Park and Russell Woods." - Mario Moore



### SKETECH IDEA #2: DINAH WASHINGTON - REFINEMENT AND FEEDBACK MEETING

"Second sketch is similar without a bay window but insetad depicts Dinah Washington looking out the window to see the history of the neighborhood. It also depicts a future of the neighborhood in the indow on the right." - Mario Moore

## **SCOPE OF WORK AND CUT SHEETS ATTACHED**

# **ZUSSMAN PARK** SPRING 2020 DESIGN



GENERAL SERVICES DEPARTMENT Parks & Recreation Division



# DRAWING INDEX

| Dwg. No. | SHEET NO. | SH   |
|----------|-----------|------|
| L1.01    | 1         | Soi  |
| L1.02    | 2         | Exi  |
| L1.03    | 3         | Ma   |
| L1.04    | 4         | Cor  |
| L4.01    | 5         | Wa   |
| L1.05    | 6         | Key  |
| L4.02    | 7         | Wa   |
| L4.03    | 8         | Gra  |
| L4.04