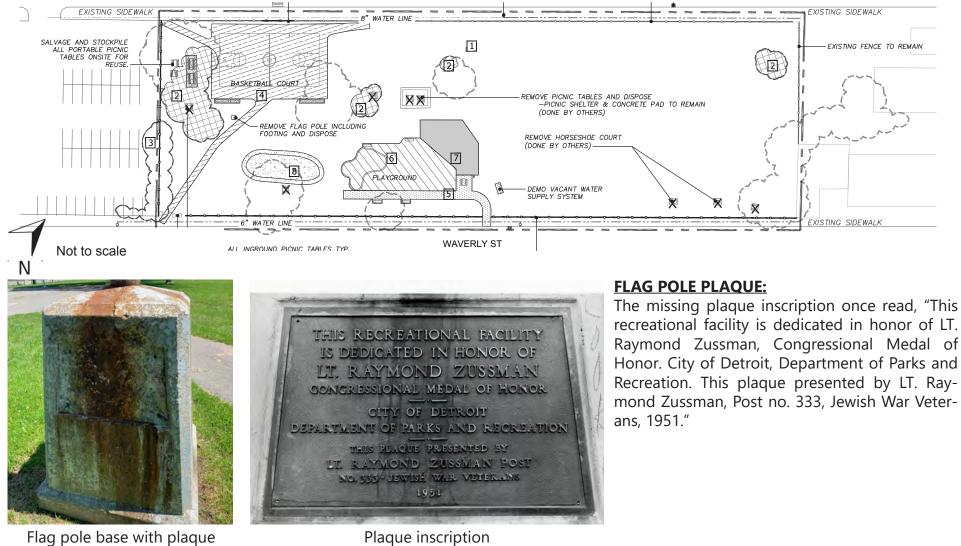

TING TREES:**

Majority of the park is covered with honey locust (Gleditsia triacanthos) trees primarily in the locations where the park is the most active. The basketball court and playground area is surrounded by trees providing shade for its users



Two (2) of four (4) existing honey locust trees in this area will be removed to accomodate the new basketball court.

One (1) existing honey locust trees will be removed to accomodate new asphalt walking loop.

One (1) existing honey locust trees will be removed to accomodate new concrete walkway.

## **EXISTING FLAG POLE REMOVAL**

#### **EXISTING FLAG POLE:**

The existing flag pole is located south of the basketball court along the walkway. The flag pole currently has no flag and plaque which was dedicated to Man of Honor, Ray Zussman.



missing







### FOCUS AREA A - PROPOSED SITE PLAN



## **FOCUS AREA A - PARK ACCESS**

#### **EXISITING PARK ACCESS:**

The shaded areas shown on the existing map are entries. There are not many paved entries. The park currently has 5 entry points with 4 being paved. Majority of the paved entries direct foot traffic to the basketball court. The playground area has its own paved entry from Waverly St.



#### **PROPOSED PARK ACCESS:**

The shaded areas shown on the proposed map are improved entries. These entries connect to all amenities within the park from all quandrants leading to the basketball court, picnic shelter, playground area, etc. The improved entries maintain a balance of park access between W. Davison St and Waverly St. with texture finish concrete to complement the rest