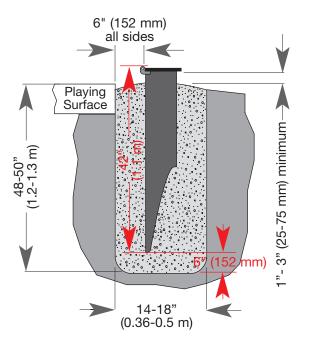

e bolt holes during installation. Leave the hinge pin in place as well.

**Step 2: Determine hole location.** When installed, the edge of the ground anchor must be a minimum of 6" (15.2 cm) away from the playing surface. Follow One Call or your utility's recommendations as to how close you may dig to a marked utility.

## IMPORTANT

You **MUST** dig the anchor hole at least 48" (1.2 m) deep.

## WARNING

Before digging for the ground anchor, check for underground power, gas, telephone, water and other utility lines. Failure to do so could result in serious injury. See 811 One Call Warning box on page 2 for more information or call your local utility company.

**Step 3:** Dig hole 48" to 50" (1.2 m - 1.3 m) deep and 18" (0.5 m) in diameter using a spade, shovel, auger or post hole digger.



TIME OUT TIP: If you plan on mixing concrete in stages, work quickly to minimize time between batches.

**Step 4:** Mix concrete. Put cement in wheelbarrow. Add the amount of water recommended on the bag, and mix with hoe.

**Step 5: Begin adding concrete** into hole until concrete is approximately 28"- 30" (.7 m - .8 m) deep.

**TIME OUT TIP:** The arrow on the decal **MUST** be pointing toward the playing surface.



Step 6: Position 6" ground anchor (G2660) in center

**of hole** with hinge side toward and parallel with playing surface. Using a level, ensure the anchor is level front-to-back and leftto-right. All edges of the ground anchor must be 6" (15.2 cm) away from all sides of hole and the top of the ground anchor within a range of 1"- 3" (25-75 mm) above the level of the playin