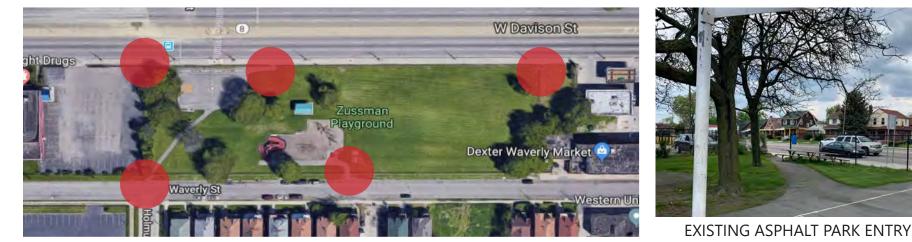

## **PROJECT REVIEW REQUEST CHECKLIST**

Please attach the following documentation to your request:

**\*PLEASE KEEP FILE SIZE OF ENTIRE SUBMISSION UNDER 30MB\*** 

| <b>Completed Building Permit Application</b> (highlighted portions only)                                                                             | Based on the scope of work,                                |
|------------------------------------------------------------------------------------------------------------------------------------------------------|------------------------------------------------------------|
| ePLANS Permit Number (only applicable if you've already applied for permits through ePLANS)                                                          | additional documentation may<br>be required.               |
| Photographs of ALL sides of existing building or site                                                                                                | See www.detroitmi.gov/hdc for scope-specific requirements. |
| <b>Detailed photographs</b> of location of proposed work<br>(photographs to show existing condition(s), design, color, & material)                   |                                                            |
| <b>Description of existing conditions</b> (including materials and design)                                                                           |                                                            |
| <b>Description of project</b> (if replacing any existing material(s), include an replacementrather than repairof existing and/or construction of new |                                                            |
| Detailed scope of work (formatted as bulleted list)                                                                                                  |                                                            |
| Brochure/cut sheets for proposed replacement material(s) and/or pro                                                                                  | oduct(s), as applicable                                    |