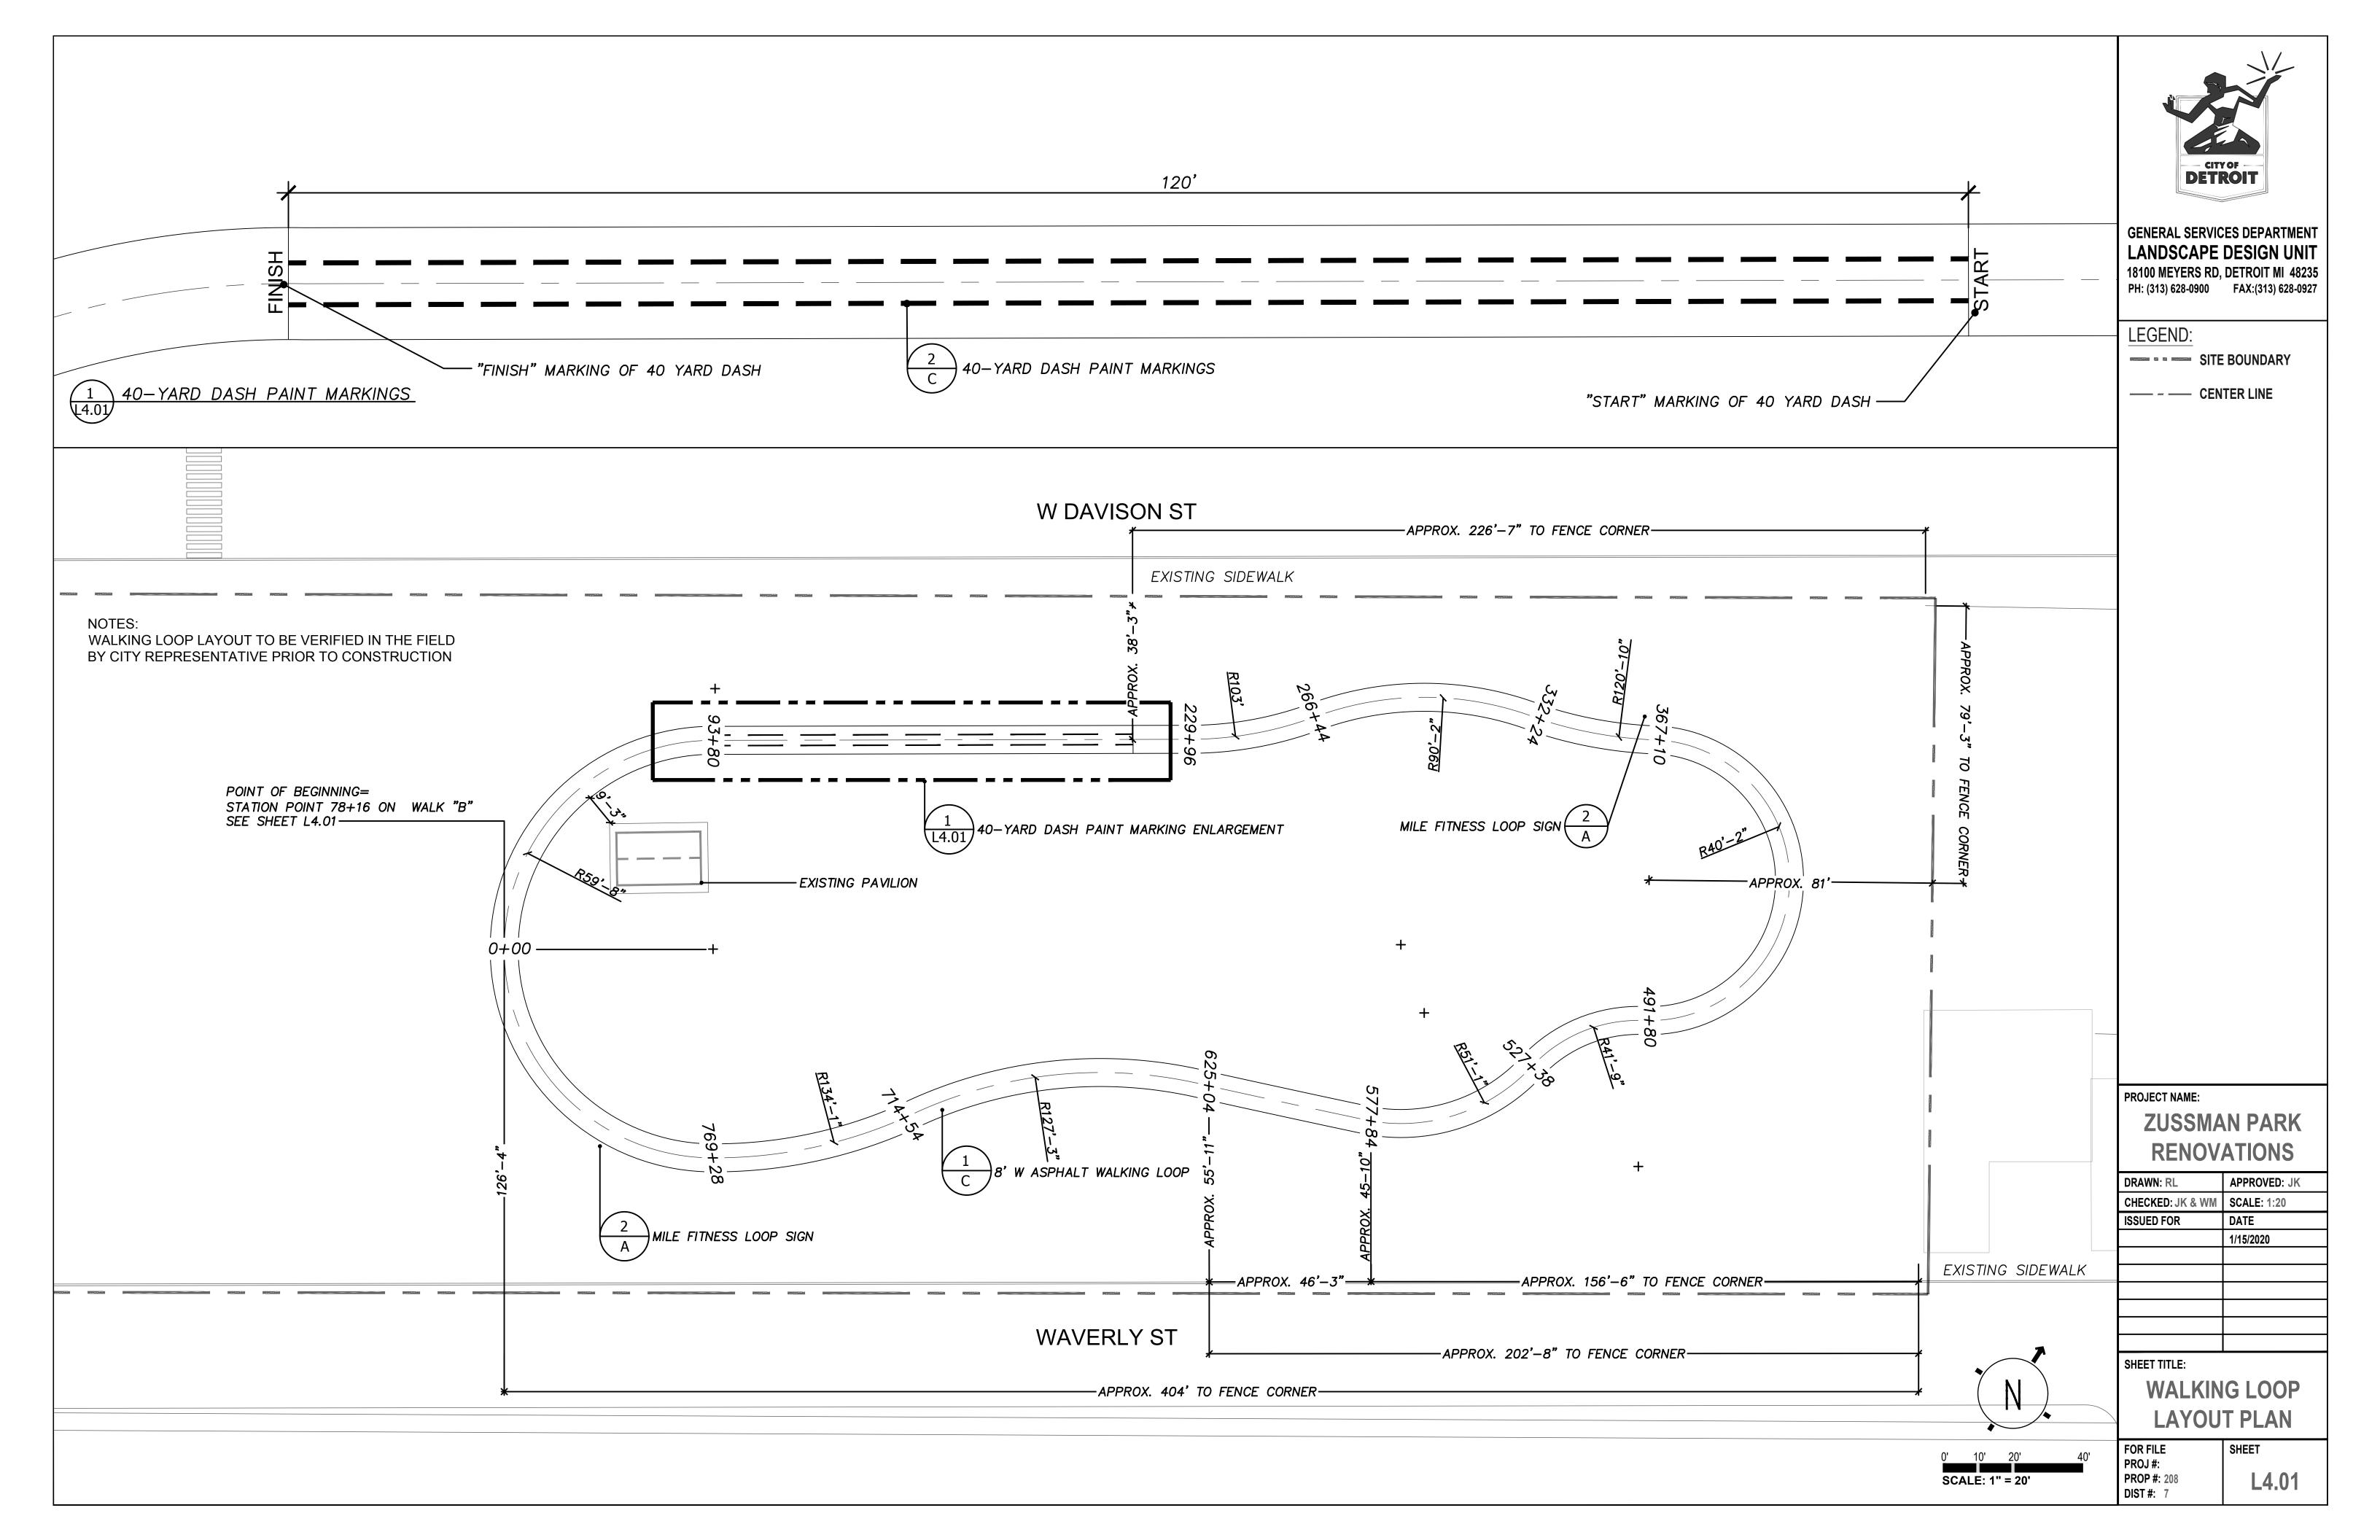

>DATE<br>1/15/2020                                                                                                                 |
|              |                 | N                         | SHEET TITLE:                                                                       | ERPLAN                                                                                                                                                                                |
| 0'<br>■<br>S | 15'<br>CALE: 1' | 30' 60'<br>' = <b>30'</b> | FOR FILE<br>PROJ #:<br>PROP #: 208<br>DIST #: 7                                    | SHEET<br>L1.03                                                                                                                                                                        |











| т      |                        |                    |
|--------|------------------------|--------------------|
|        |                        |                    |
|        |                        |                    |
|        |                        |                    |
|        |                        |                    |
|        |                        | r of<br>ROIT       |
|        | DEI                    | KUIT               |
|        |                        |                    |
|        |                        | CES DEPARTMENT     |
|        |                        | DESIGN UNIT        |
|        |                        | DETROIT MI 48235   |
|        | РП: (313) 628-0900     | FAX:(313) 628-0927 |
|        |                        |