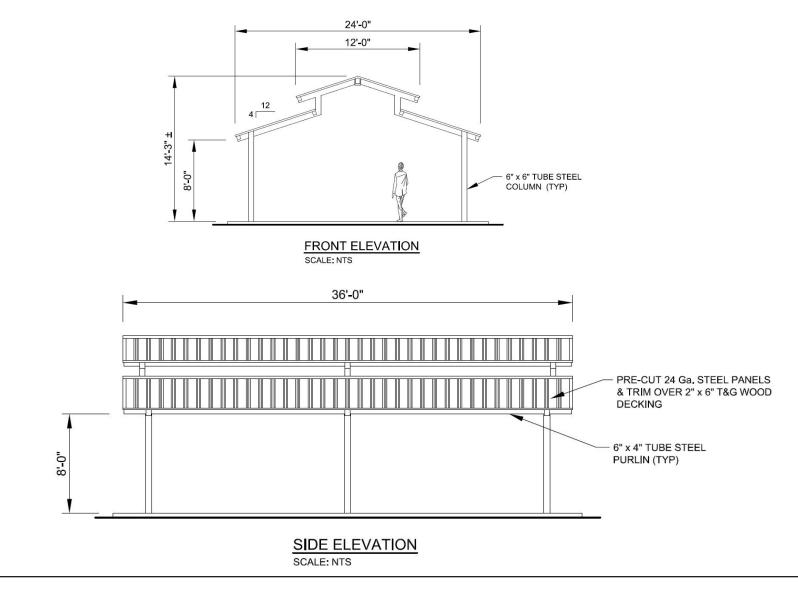

## P2 - BUILDING PERMIT APPLICATION

| Data | •   |
|------|-----|
| Date | • _ |

|                                                                                                                                        |                                     | Date:                         |  |  |  |  |  |
|----------------------------------------------------------------------------------------------------------------------------------------|-------------------------------------|-------------------------------|--|--|--|--|--|
| PROPERTY INFORMATION                                                                                                                   |                                     |                               |  |  |  |  |  |
| Address:                                                                                                                               | Floor:                              | Suite#:Stories:               |  |  |  |  |  |
| AKA:                                                                                                                                   |                                     |                               |  |  |  |  |  |
| Parcel ID#(s):                                                                                                                         |                                     |                               |  |  |  |  |  |
| Current Legal Use of Property:                                                                                                         | Propos                              | sed Use:                      |  |  |  |  |  |
| Are there any existing buildings or stru                                                                                               |                                     |                               |  |  |  |  |  |
| PROJECT INFORMATION                                                                                                                    |                                     |                               |  |  |  |  |  |
| Permit Type: New Alter                                                                                                                 | ration Addition                     | Demolition Correct Violatior  |  |  |  |  |  |
| Foundation Only Change of U                                                                                                            |                                     |                               |  |  |  |  |  |
| Revision to Original Permit #:                                                                                                         |                                     |                               |  |  |  |  |  |
| <b>Description of Work</b> (Describe in detail                                                                                         |                                     |                               |  |  |  |  |  |
|                                                                                                                                        |                                     |                               |  |  |  |  |  |
|                                                                                                                                        |                                     |                               |  |  |  |  |  |
|                                                                                                                                        | MBC use of                          | change 🗌 No MBC use change    |  |  |  |  |  |
| Included Improvements (Check all app                                                                                                   | plicable; these trade areas require | separate permit applications) |  |  |  |  |  |
|                                                                                                                                        | · · · · · · · · · · · · · · · · ·   |                               |  |  |  |  |  |
| HVAC/Mechanical Electrical Plumbing Fire Sprinkler System Fire Alarm                                                                   |                                     |                               |  |  |  |  |  |
| New Building Existing Struct                                                                                                           | ture 🗌 Tenant Space                 | Garage/Accessory Building     |  |  |  |  |  |
|                                                                                                                                        |                                     |                               |  |  |  |  |  |
| Other: Size of Structure to be Demolished (LxWxH) cubic ft.                                                                            |                                     |                               |  |  |  |  |  |
| (e.g. interior demolition or construction to new                                                                                       |                                     |                               |  |  |  |  |  |
| Use Group: Type of C                                                                                                                   |                                     | g Code Table 601)             |  |  |  |  |  |
| Estimated Cost of Construction \$                                                                                                      |                                     | <u> </u>                      |  |  |  |  |  |
| Structure Use                                                                                                                          | By Contractor                       | \$By Department               |  |  |  |  |  |
| Residential-Number of Units:                                                                                                           | Office-Gross Floor Area             | Industrial-Gross Floor Area   |  |  |  |  |  |
| Commercial-Gross Floor Area:                                                                                                           |                                     |                               |  |  |  |  |  |
| Proposed No. of Employees: List n                                                                                                      |                                     |                               |  |  |  |  |  |
| PLOT PLAN SHALL BE submitted on sep                                                                                                    |                                     |                               |  |  |  |  |  |
| must be correct and in detail). SHOW ALL streets abutting lot, indicate front of lot, show all buildings,                              |                                     |                               |  |  |  |  |  |
| existing and proposed distances to lot lines. (Building Permit Application Continues on Next Page)<br>For Building Department Use Only |                                     |                               |  |  |  |  |  |
|                                                                                                                                        |                                     |                               |  |  |  |  |  |
| Intake By:<br>Permit Description:                                                                                                      |                                     |                               |  |  |  |  |  |
| Permit Description:                                                                                                                    |                                     |                               |  |  |  |  |  |
| Current Legal Land Use:                                                                                                                | Proposed                            | 1100.                         |  |  |  |  |  |
| Permit#: Date                                                                                                                          |                                     |                               |  |  |  |  |  |
|                                                                                                                                        |                                     |                               |  |  |  |  |  |
| Zoning District:   Zoning Grant(s):     Lots Combined?   Yes   No (attach zoning clearance)                                            |                                     |                               |  |  |  |  |  |
|                                                                                                                                        |                                     |                               |  |  |  |  |  |
| <b>Revised Cost</b> (revised permit applications of                                                                                    |                                     |                               |  |  |  |  |  |
| Structural:                                                                                                                            |                                     | Notes:                        |  |  |  |  |  |
| Zoning:                                                                                                                                | Date: N                             | Notes:                        |  |  |  |  |  |
| Other:                                                                                                                                 |                                     | Notes:                        |  |  |  |  |  |