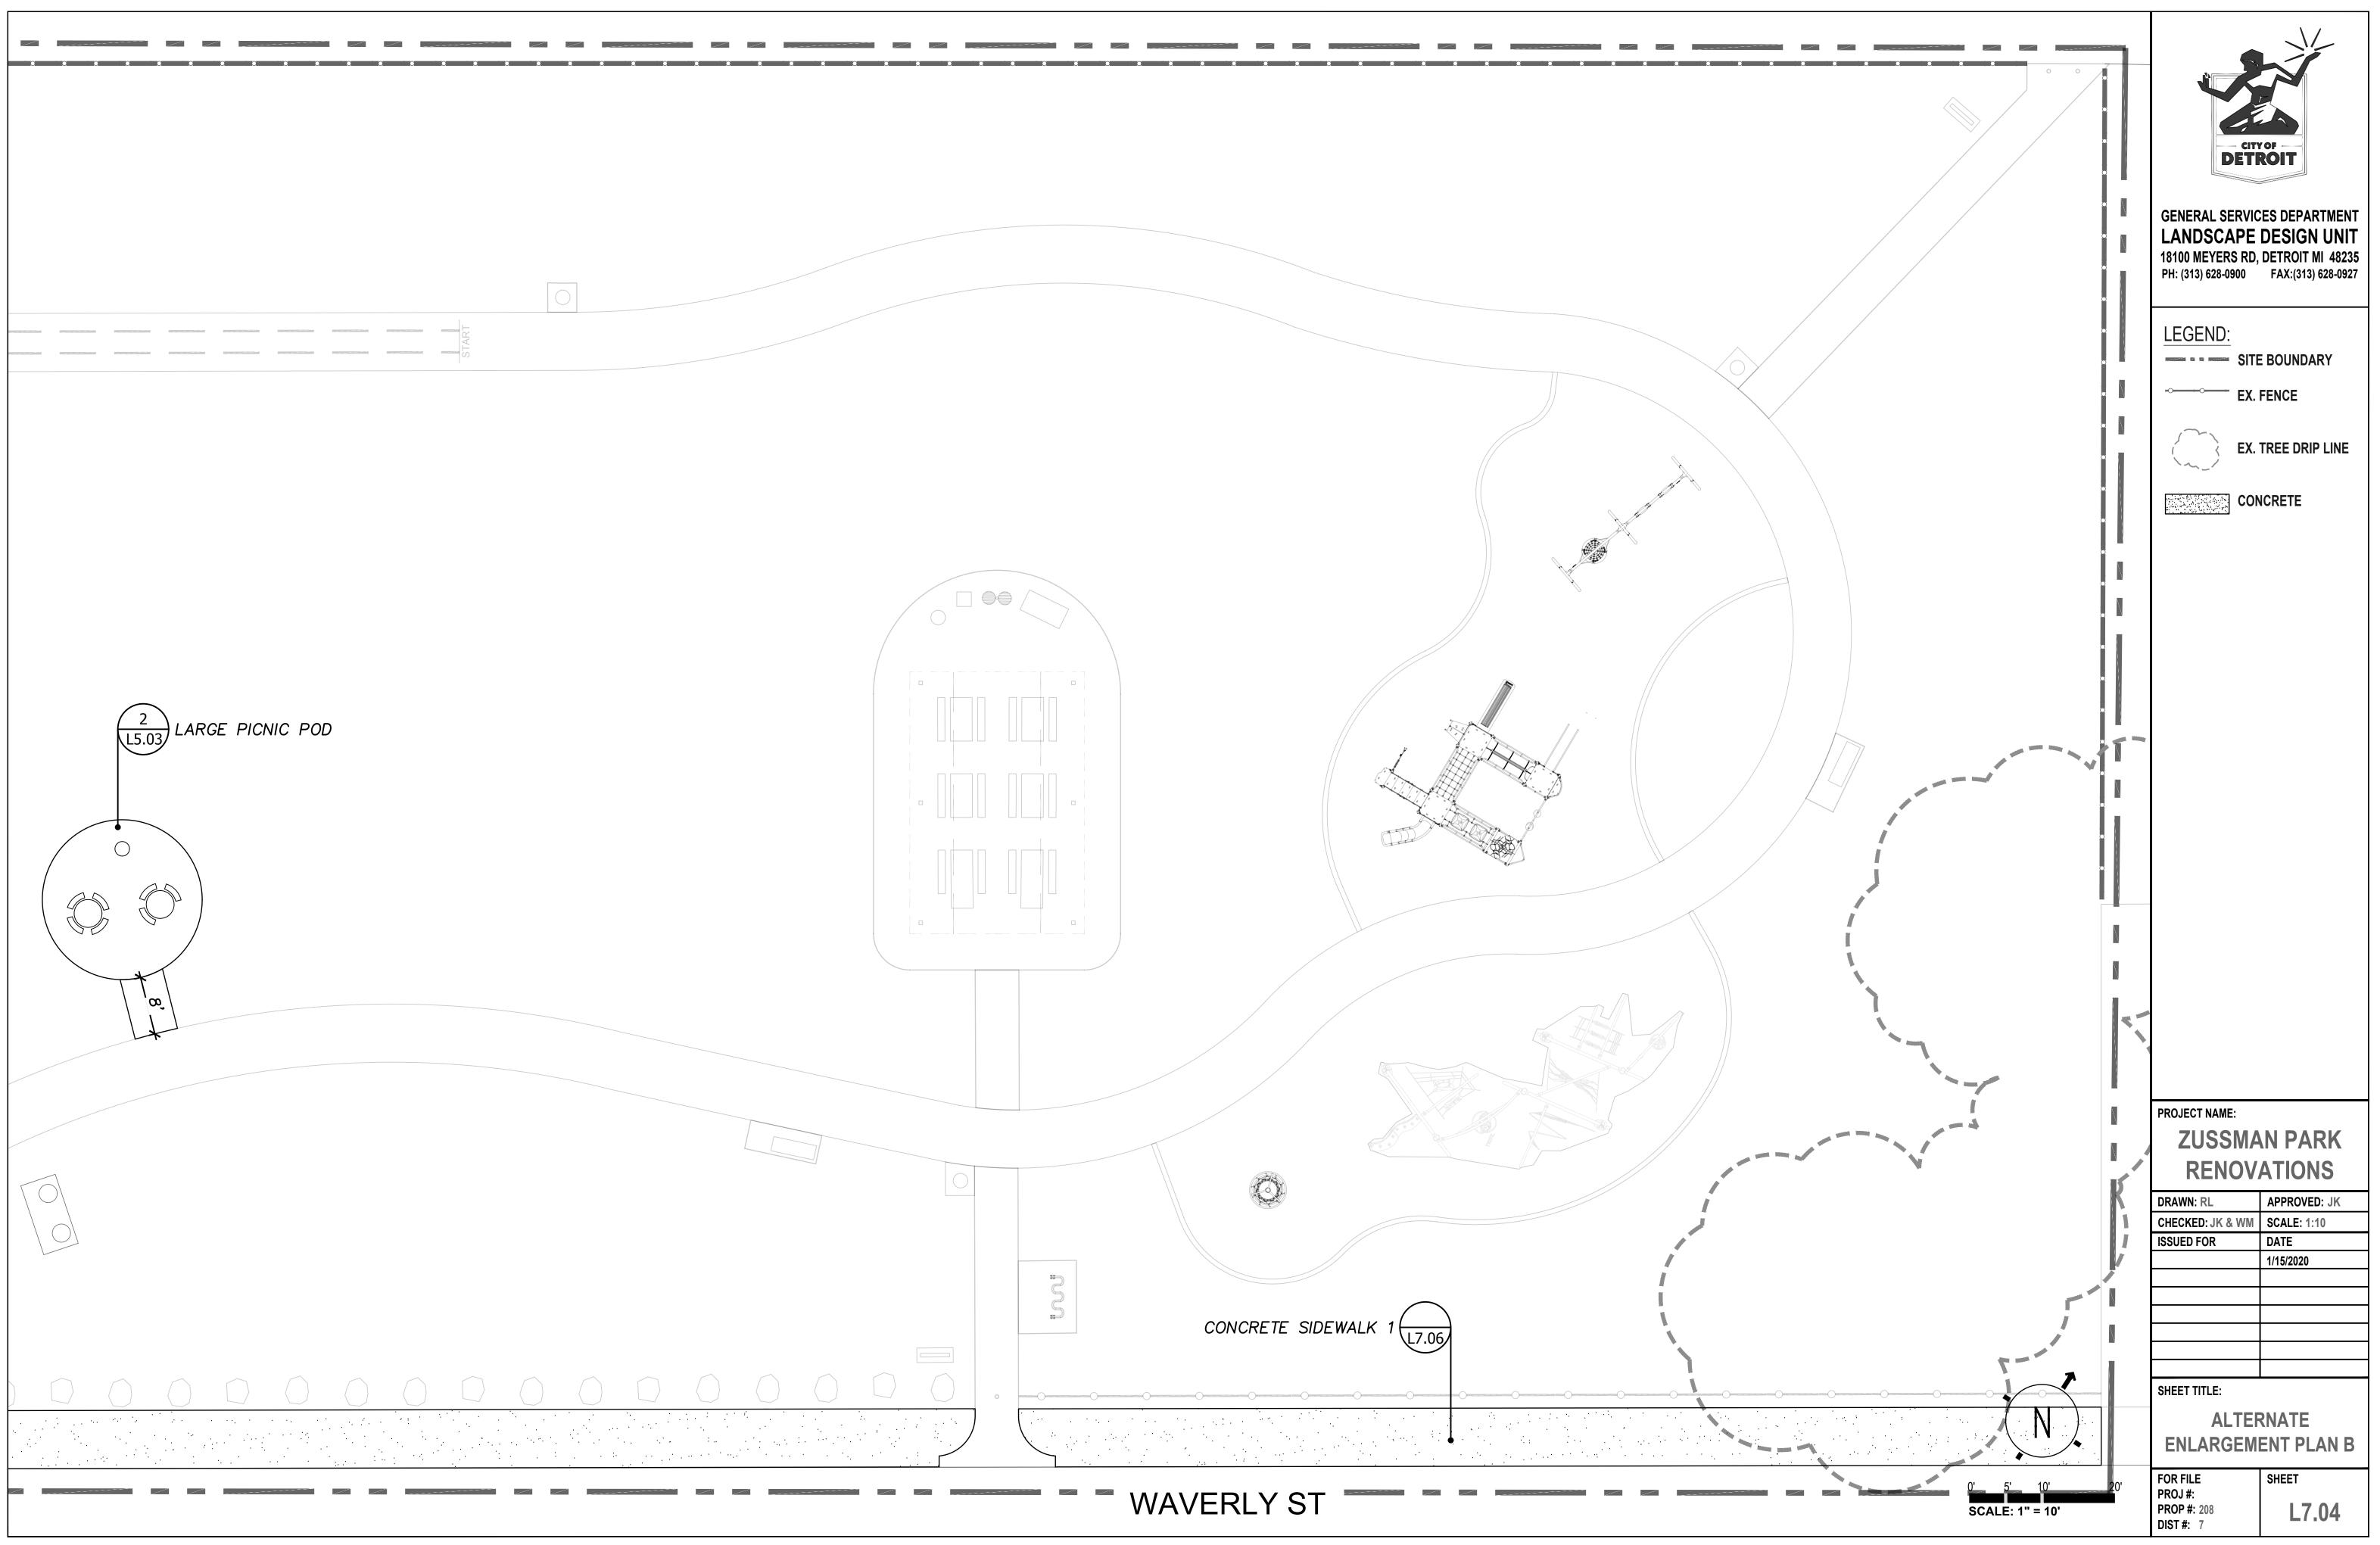

|                                                  |
|                                        |                                                 | N PARK<br>ATIONS                                 |
|                                        | DRAWN: RL<br>CHECKED: JK & WM<br>ISSUED FOR     | APPROVED: JK<br>SCALE: 1:10<br>DATE<br>1/15/2020 |
|                                        |                                                 |                                                  |
|                                        |                                                 | RNATE<br>ENT PLAN A                              |
| 0' 5' 10' 20'<br>SCALE: 1" = 10'       | FOR FILE<br>PROJ #:<br>PROP #: 208<br>DIST #: 7 | SHEET<br>L7.03                                   |





|