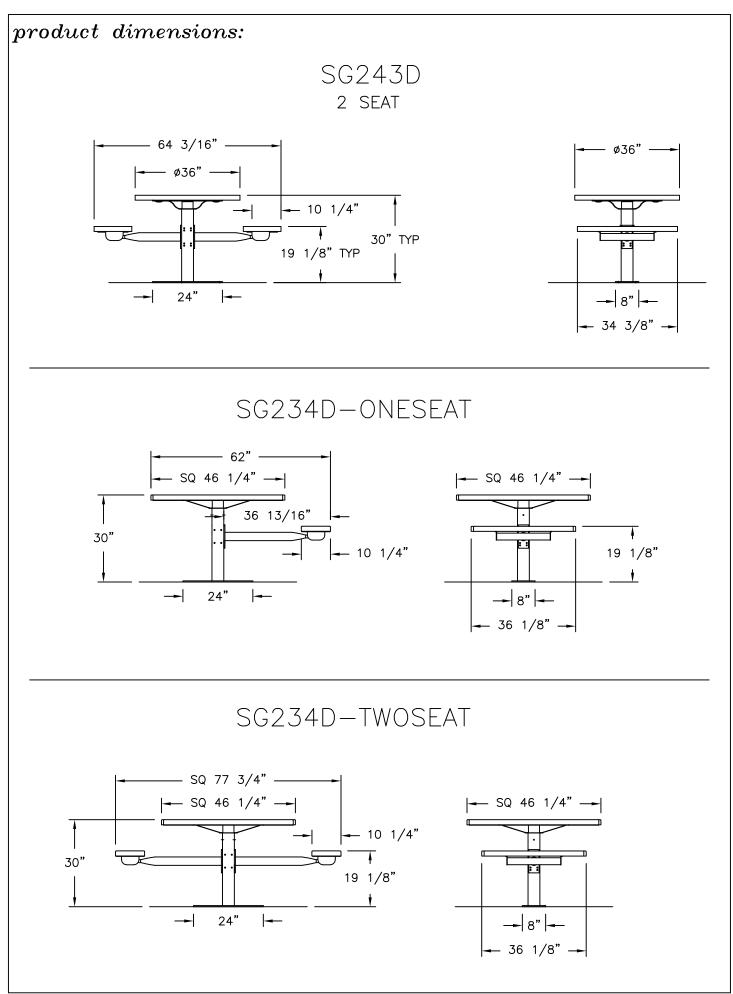

## **PROJECT REVIEW REQUEST CHECKLIST**

Please attach the following documentation to your request:

**\*PLEASE KEEP FILE SIZE OF ENTIRE SUBMISSION UNDER 30MB\*** 

| <b>Completed Building Permit Application</b> (highlighted portions only)                                                                             | Based on the scope of work,                                |
|------------------------------------------------------------------------------------------------------------------------------------------------------|------------------------------------------------------------|
| ePLANS Permit Number (only applicable if you've already applied for permits through ePLANS)                                                          | additional documentation may<br>be required.               |
| Photographs of ALL sides of existing building or site                                                                                                | See www.detroitmi.gov/hdc for scope-specific requirements. |
| <b>Detailed photographs</b> of location of proposed work<br>(photographs to show existing condition(s), design, color, & material)                   |                                                            |
| <b>Description of existing conditions</b> (including materials and design)                                                                           |                                                            |
| <b>Description of project</b> (if replacing any existing material(s), include an replacementrather than repairof existing and/or construction of new |                                                            |
| Detailed scope of work (formatted as bulleted list)                                                                                                  |                                                            |
| Brochure/cut sheets for proposed replacement material(s) and/or pro                                                                                  | oduct(s), as applicable                                    |

Upon receipt of this documentation, staff will review and inform you of the next steps toward obtaining your building permit from the Buildings, Safety Engineering and Environmental Department (BSEED) to perform the work.

# SUBMIT COMPLETED REQUESTS TO HDC@DETROITMI.GOV

## P2 - BUILDING PERMIT APPLICATION

| Data | •   |
|------|-----|
| Date | • _ |

|                                                                                                                                        |                                     | Date:                         |  |  |  |  |  |
|----------------------------------------------------------------------------------------------------------------------------------------|-------------------------------------|-------------------------------|--|--|--|--|--|
| PROPERTY INFORMATION                                                                                                                   |                                     |                               |  |  |  |  |  |
| Address:                                                                                                                               | Floor:                              | Suite#:Stories:               |  |  |  |  |  |
| AKA:                                                                                                                                   |                                     |                               |  |  |  |  |  |
| Parcel ID#(s):                                                                                                                         |                                     |                               |  |  |  |  |  |
| Current Legal Use of Property:                                                                                                         | Propos                              | sed Use:                      |  |  |  |  |  |
| Are there any existing buildings or stru                                                                                               |                                     |                               |  |  |  |  |  |
| PROJECT INFORMATION                                                                                                                    |                                     |                               |  |  |  |  |  |
| Permit Type: New Alter                                                                                                                 | ration Addition                     | Demolition Correct Violatior  |  |  |  |  |  |
| Foundation Only Change of U                                                                                                            |                                     |                               |  |  |  |  |  |
| Revision to Original Permit #:                                                                                                         |                                     |                               |  |  |  |  |  |
| <b>Description of Work</b> (Describe in detail                                                                                         |                                     |                               |  |  |  |  |  |
|                                                                                                                                        |                                     |                               |  |  |  |  |  |
|                                                                                                                                        |                                     |                               |  |  |  |  |  |
|                                                                                                                                        | MBC use of                          | change 🗌 No MBC use change    |  |  |  |  |  |
| Included Improvements (Check all app                                                                                                   | plicable; these trade areas require | separate permit applications) |  |  |  |  |  |
|                                                                                                                                        | · · · · · · · · · · · · · · · · ·   |                               |  |  |  |  |  |
| HVAC/Mechanical Electrical Plumbing Fire Sprinkler System Fire Alarm                                                                   |                                     |                               |  |  |  |  |  |
| New Building Existing Struct                                                                                                           | ture 🗌 Tenant Space                 | Garage/Accessory Building     |  |  |  |  |  |
|                                                                                                                                        |                                     |                               |  |  |  |  |  |
| Other: Size of Structure to be Demolished (LxWxH) cubic ft.                                                                            |                                     |                               |  |  |  |  |  |
| (e.g. interior demolition or construction to new                                                                                       |                                     |                               |  |  |  |  |  |
| Use Group: Type of C                                                                                                                   |                                     | g Code Table 601)             |  |  |  |  |  |
| Estimated Cost of Construction \$                                                                                                      |                                     | <u> </u>                      |  |  |  |  |  |
| Structure Use                                                                                                                          | By Contractor                       | \$By Department               |  |  |  |  |  |
| Residential-Number of Units:                                                                                                           | Office-Gross Floor Area             | Industrial-Gross Floor Area   |  |  |  |  |  |
| Commercial-Gross Floor Area:                                                                                                           |                                     |                               |  |  |  |  |  |
| Proposed No. of Employees: List n                                                                                                      |                                     |                               |  |  |  |  |  |
| PLOT PLAN SHALL BE submitted on sep                                                                                                    |                                     |                               |  |  |  |  |  |
| must be correct and in detail). SHOW ALL streets abutting lot, indicate front of lot, show all buildings,                              |                                     |                               |  |  |  |  |  |
| existing and proposed distances to lot lines. (Building Permit Application Continues on Next Page)<br>For Building Department Use Only |                                     |                               |  |  |  |  |  |
|                                                                                                                                        |                                     |                               |  |  |  |  |  |
| Intake By:<br>Permit Description:                                                                                                      |                                     |                               |  |  |  |  |  |
| Permit Description:                                                                                                                    |                                     |                               |  |  |  |  |  |
| Current Legal Land Use:                                                                                                                | Proposed                            | 1100.                         |  |  |  |  |  |
| Permit#: Date                                                                                                                          |                                     |                               |  |  |  |  |  |
|                                                                                                                                        |                                     |                               |  |  |  |  |  |
| Zoning District:   Zoning Grant(s):     Lots Combined?   Yes   No (attach zoning clearance)                                            |                                     |                               |  |  |  |  |  |
|                                                                                                                                        |                                     |                               |  |  |  |  |  |
| <b>Revised Cost</b> (revised permit applications of                                                                                    |                                     |                               |  |  |  |  |  |
| Structural:                                                                                                                            |                                     | Notes:                        |  |  |  |  |  |
| Zoning:                                                                                                                                | Date: N                             | Notes:                        |  |  |  |  |  |
| Other:                                                                                                                                 |                                     | Notes:                        |  |  |  |  |  |