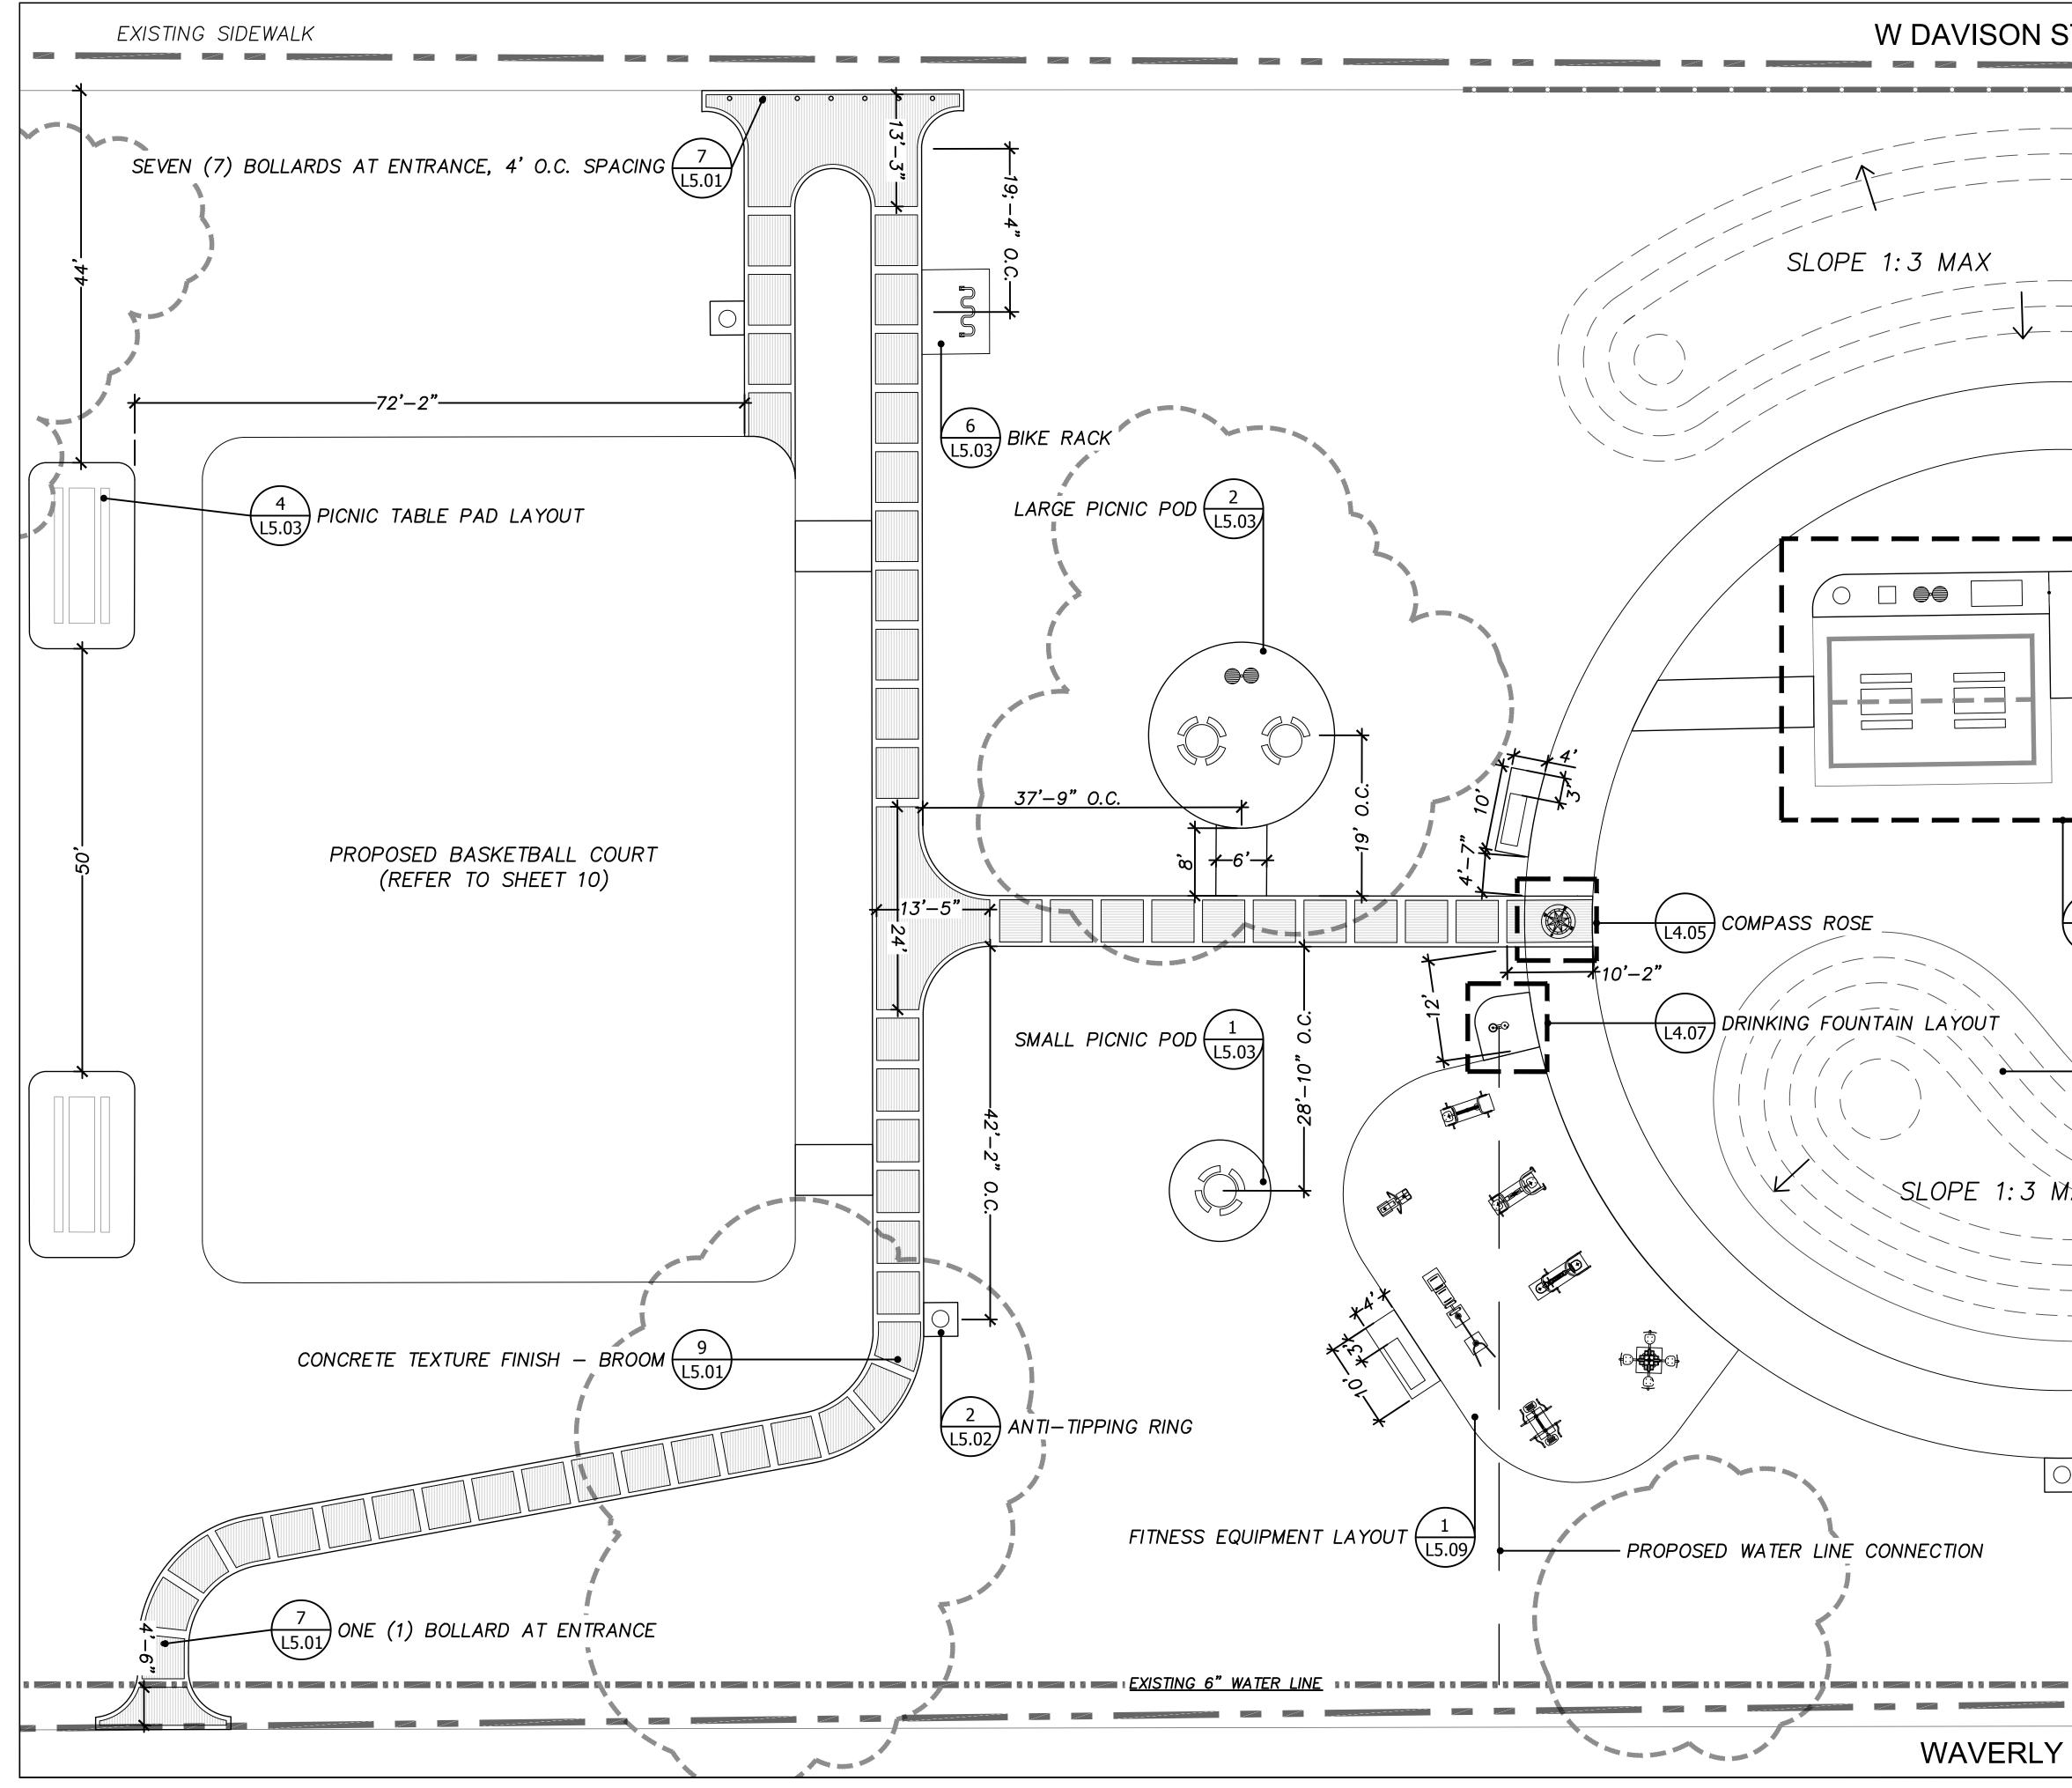

|        | ISSUED FOR             | DATE<br>1/15/2020  |
|        |                        | 1/13/2020          |
|        |                        |                    |
|        |                        |                    |
|        |                        | <u> </u>           |
|        |                        |                    |
|        | SHEET TITLE:           | ·                  |
|        | WALKWA                 | Y LAYOUT           |
| ( IN / | ENLAR                  | GEMENT             |
|        |                        | N A                |
|        | FOR FILE               | SHEET              |
|        | PROJ #:<br>PROP #: 208 |                    |
|        | DIST #: 7              | L4.02              |
|        |                        | <u> </u>           |



|                                        |                                                                       | OF                              |
|----------------------------------------|-----------------------------------------------------------------------|---------------------------------|
|                                        | DETI                                                                  |                                 |
|                                        | GENERAL SERVIC<br>LANDSCAPE<br>18100 MEYERS RD,<br>PH: (313) 628-0900 | DESIGN UNIT<br>DETROIT MI 48235 |
|                                        | LEGEND:                                                               | BOUNDARY                        |
|                                        | EX. I