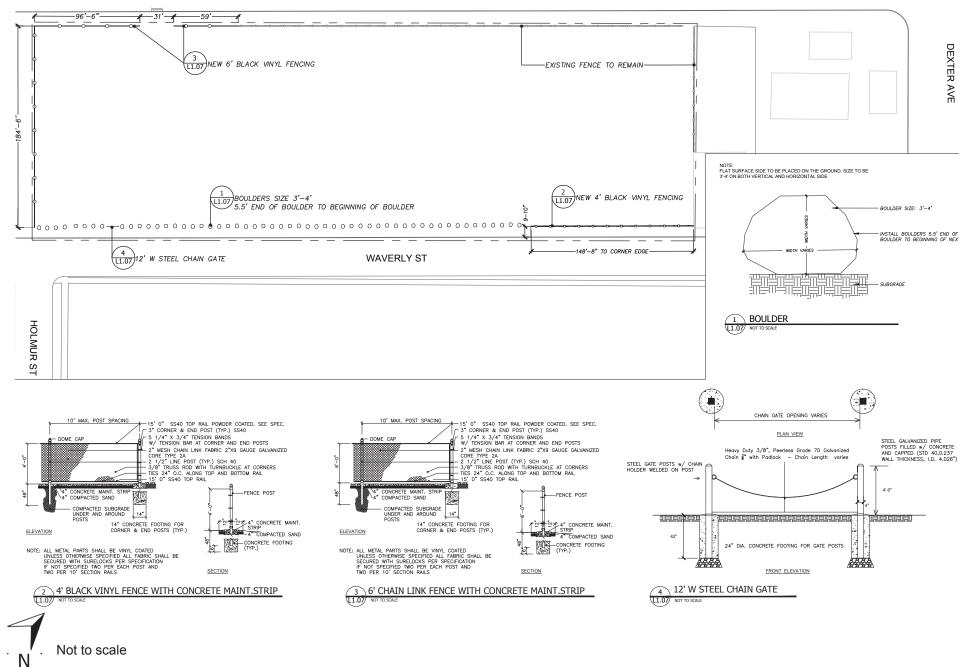

LEGACY' SUGAR MAPLE



'PRINCETON' ELM



EASTERN WHITE PINE



## **EXISTING PARK PERIMETER PLAN**

#### PARK PERIMETER:

The entire park is fenced in with 6' vinyl chain link fencing with some sections that need repair or replaced with another edging method such as boulders. Between Dexter Ave. and Holmur St. along Waverly St., Department of Public Works (DPW) had recently improved vehicle traffic with speed bumps. In response to the park design, fencing along Waverly St. will be removed and replaced with boulders to create an aestheic pleasing entrance for residents as well as new 4' fencing for the playground area for safety.







Fencing to be replaced with boulders



Fencing to be replaced with boulders and new paved entrance with bollards.

#### **PROPOSED PARK PERIMETER PLAN**



ZUSSMAN PARK SPRING 2020 CONSTRUCTION

## **PROPOSED PARK PERIMETER PLAN CONT.**

#### **PROPOSED BOULDERS:**

The dotted area shown on the proposed perimeter plan are boulders to be installed along Waverly St. from east to west then a 4' fence is implemented for the safety of playground users. The installation of boulders will not only help avoid vehicle access but will create an aestheic pleasing entrance.



#### **PROPOSED PARK ACCESS:**

The shaded areas shown on the proposed map are entries where bollards will be installed. Implementing bollards at entries will limit vehicle access and improve the safety and security of users in the park.





## FOCUS AREA B - PROPOSED MURAL LOCATION

#### **PROPOSED WALL MURAL:**

The building (Dexter Waverly Market) is a market store on the corn