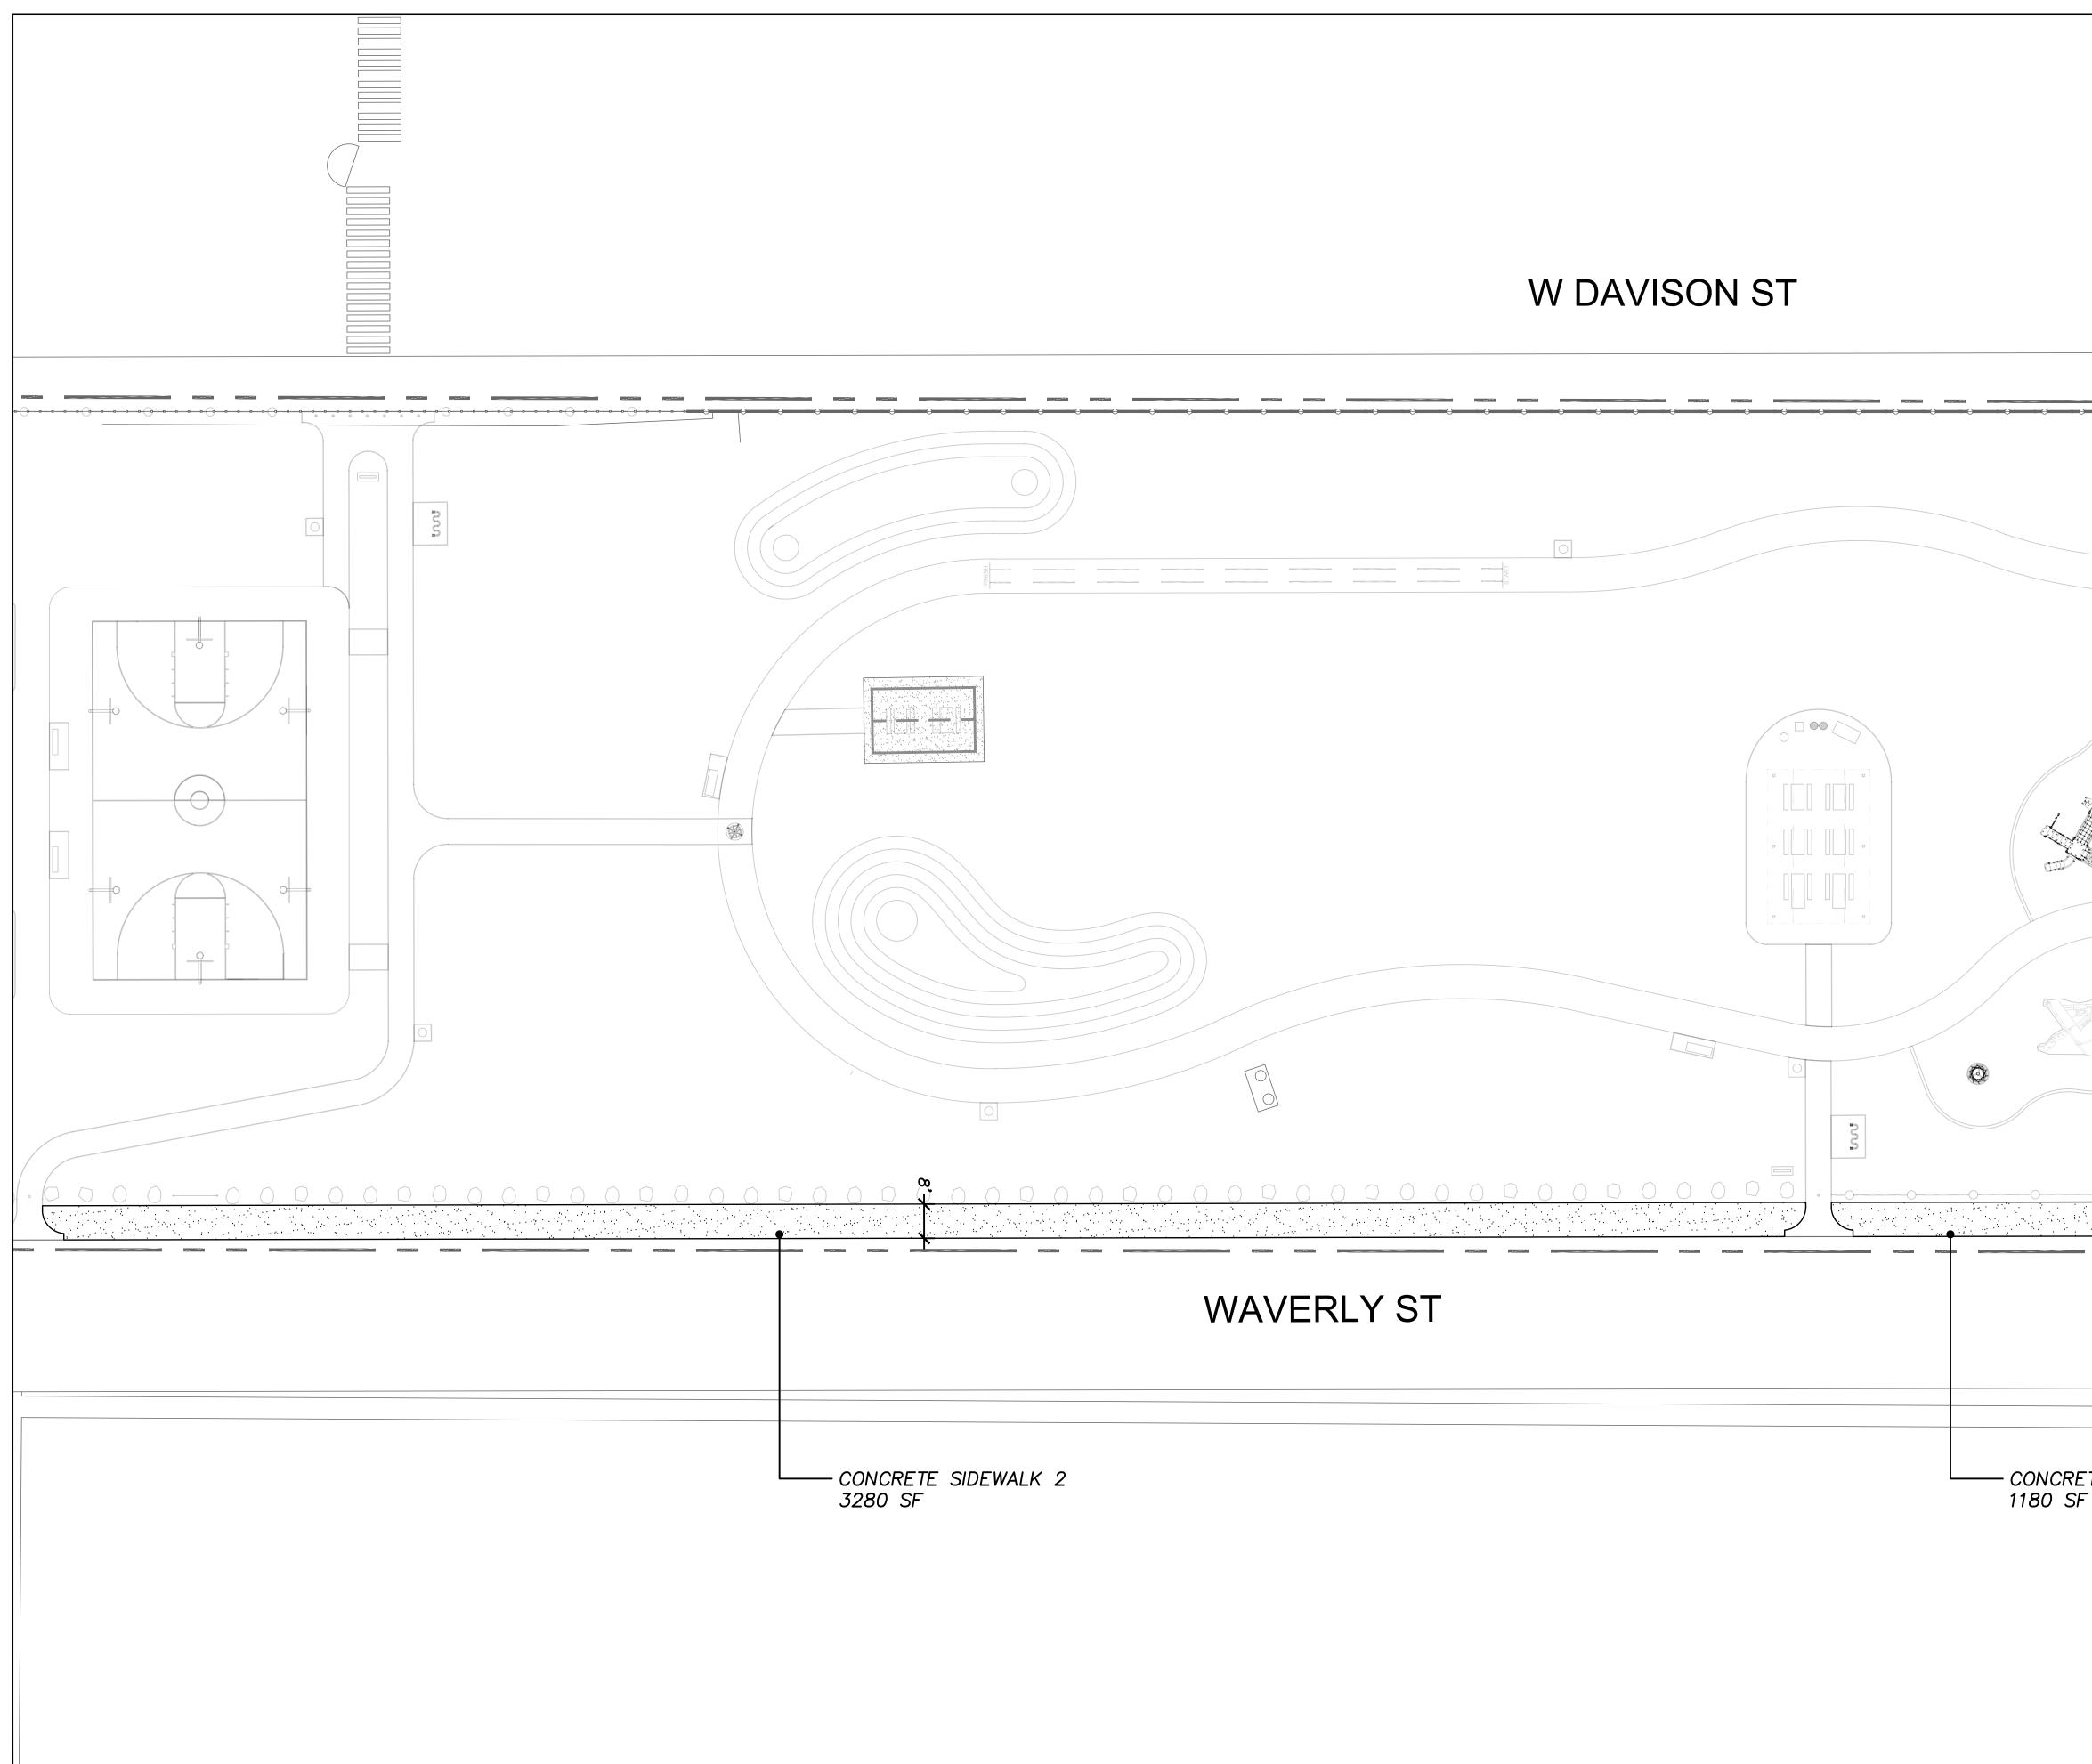

| ZUSSMAN PARK         DRAWN: RL       APPROVED: JK         CHECKED: JK & WM       SCALE: N.T.S.         ISSUED FOR       DATE         1/15/2020       1/15/2020         SHEET TITLE:       SOLAR CHARGING STATE |                  |



| PROJECT NAME:<br>ZUSSMAN PARK<br>RENOVATIONS<br>DRAWN: RL APPROVED: JK<br>CHECKED: JK & WM SCALE: 1:20<br>ISSUED FOR DATE<br>1/15/2020<br>SUBJECT NAME:<br>CHECKED: JK & WM SCALE: 1:20<br>ISSUED FOR DATE<br>INFORMATION<br>SUBJECT NAME:<br>CONCRETE SIDEWALK<br>LAYOUT PLAN<br>FOR FILE<br>PROJECT NAME:<br>ZUSSMAN PARK<br>CHECKED: JK & WM SCALE: 1:20<br>ISSUED FOR DATE<br>ISSUED FOR DAT |                | City of<br>DetroitSeneral Services Department<br>LANDSCAPE DESIGN UNIT18100 MEYERS RD, DETROIT MI 48235<br>PH: (313) 628-0907 |
|-----------------------------------------------------------------------------------------------------------------------------------------------------------------------------------------------------------------------------------------------------------------------