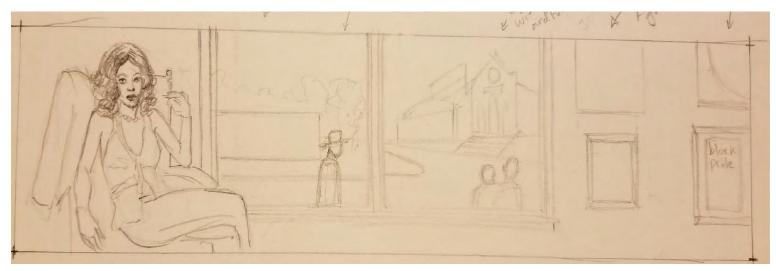

ing inside the park. Famous artist, Mario Moore will be the mural artisit using acrylic coated paint to complete the mural. Mario is from Detroit and his grandmother still lives in the neighborhood. He is known for his large-scale drawings that look realistic. A perfect reflection of honoring the community's prominent figures.



## FOCUS AREA B - MURAL COMMUNITY OUTREACH

Introduction Meeting Broadstreet Presbysterian Church August 29, 2019

> Visioning Session Boys & Girls Club November 8, 2019

Refinement and Feedback Meeting Boys & Girls Club March 10, 2020

Final Sketch Presentation

Proposal to Histric District Commission

Mural Installation



WALL MURAL LOCATION (13301 Dexter Ave.)



WEST SIDE VIEW



SOUTH SIDE VIEW



NORTH SIDE VIEW

### **FOCUS AREA B - WALL MURAL SKETCHES**



### SKETECH IDEA #1: DIANA ROSS - REFINEMENT AND FEEDBACK MEETING

"Diana Ross laying on a safa with a bay window behind her, oftern found in Detroit homes and definitely in Russell woods. The windows will depict different times of Detroit and this neighborhoods history. The frames on the wall to the right will depict people from the neighborhood like picture frames telling the history of Arden Park and Russell Woods." - Mario Moore



### SKETECH IDEA #2: DINAH WASHINGTON - REFINEMENT AND FEEDBACK MEETING

"Second sketch is similar without a bay window but insetad depicts Dinah Washington looking out the window to see the history of the neighborhood. It also depicts a future of the neighborhood in the indow on the right." - Mario Moore

## **SCOPE OF WORK AND CUT SHEETS ATTACHED**

# **