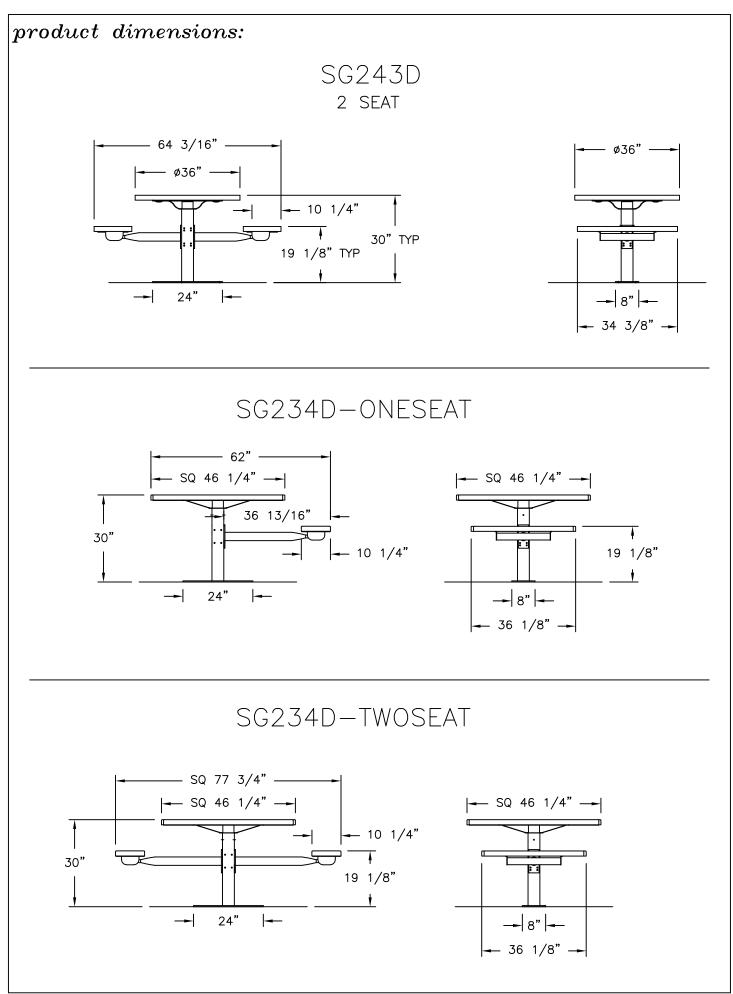

– SS 0 16 20<br>5/16–18 HEX FINISH NUT – SS 0 8 8                                | ASSEMBLY TOOLS REQUIRED                |
| L 17043<br>M 17050    | 7/16" FLAT WASHER – SS 16 0 0<br>5/16" SPLIT LOCK WASHER – SS 0 8 8                               | 2 – 1/2" WRENCHES<br>1 – 9/16" WRENCH  |
| N 17105<br>P 17017    | 7/16" SPLIT LOCK WASHER – SS 8 0 0<br>1/4–20 HEX NUT – SS 1 0 0                                   | 1 – TÁPE MEASURE<br>1 – 3' OR 6' LEVEL |
| Q 17103<br>R 17154    | 5/16" FLAT WASHER – SS 2 0 0<br>1/4–20 X 4 1/2" HEX BOLT – SS 1 0 0                               | 1 – 5/8" WRENCH<br>1 – 11/16" WRENCH   |
| page 2                |                                                                                                   |                                        |









## Hot Coal Bin



View Description

#### Spec Bulletin

Select a Bulletin

# Model: HCB

## Configure Product

Frame Finish

## Select the finish you want on the frames.

- High Heat Black Enamel
- Powder Coated (\$104.00)

Blue (U)

## Material Options

## Quantity

V

## ADD TO QUOTE CART

V

## Product Description

## Series Overview

**Model HCB/B-1 Hot Coal Bin** is a convenient, economical and safe way for campers, picnickers and tailgaters to dispose of their hot charcoals and ashes from their picnic grills. No more dumping of hot coals on the ground. The Hot Coal Bin is a perfect site feature for camping and picnic landscapes, and sporting event tailgating areas.

## FEATURES:

The 23" square top funnels down to a 12" square grated opening through which you can dump coals and as