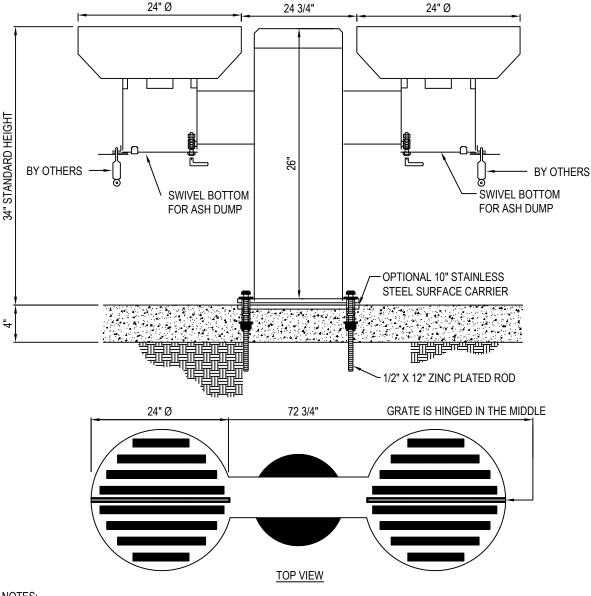

teel collection can, 31 gallon capacity.

Model GGS/B-1 Grill and Grate Scraper - easily scrape ashes from the grill firebox into a collection pail. Then dump the pail into the Hot Coal Bin. The Scraper has two functions: scrape off the grate bars, then flip it over and scrape ashes out of the firebox.

Model CNG-W10120 - galvanized steel collection pail, 12 qt. capacity.

Model PL-1 - brass padlock to keep front door closed to trash and vandals.

Model BR-4HSA - set of (4) 3/8" x 1-7/8" hex sleeve anchors for concrete surface.

Model M9/B - set of (3) steel rod ground anchors for turf installations, temporary/seasonal installations.



MOST DEPENDABLE FOUNTAINS, INC. 5705 COMMANDER DR. P.O. BOX 587 ARLINGTON, TN 38002-0587 PHONE: (901) 867-0039 FAX: (901) 867-0159 www.mostdependable.com



NOTES:

- 1. INSTALLATION TO BE COMPLETED IN ACCORDANCE WITH MANUFACTURER'S SPECIFICATIONS.
- 2. DO NOT SCALE DRAWING.
- 3. THIS DRAWING IS INTENDED FOR USE BY ARCHITECTS, ENGINEERS, CONTRACTORS, CONSULTANTS AND DESIGN PROFESSIONALS FOR PLANNING PURPOSES ONLY. THIS DRAWING MAY NOT BE USED FOR CONSTRUCTION.
- 4. ALL INFORMATION CONTAINED HEREIN WAS CURRENT AT THE TIME OF DEVELOPMENT BUT MUST BE REVIEWED AND APPROVED BY THE PRODUCT MANUFACTURER TO BE CONSIDERED ACCURATE.
- CONTRACTOR'S NOTE: FOR PRODUCT AND COMPANY INFORMATION VISIT www.CADdetails.com/info AND ENTER REFERENCE NUMBER 3354-15.3.

## BBQ 2 SM

/ 2 BBQ GRILLS ON SURFACE MOUNT PEDESTAL SHOWN W/ OPTIONAL 10" SS SURFACE CARRIER

3354-15.3

REVISION DATE 06/04/2019



# INSTALLATION AND OWNER'S INSTRUCTIONS

# **Signature Series**