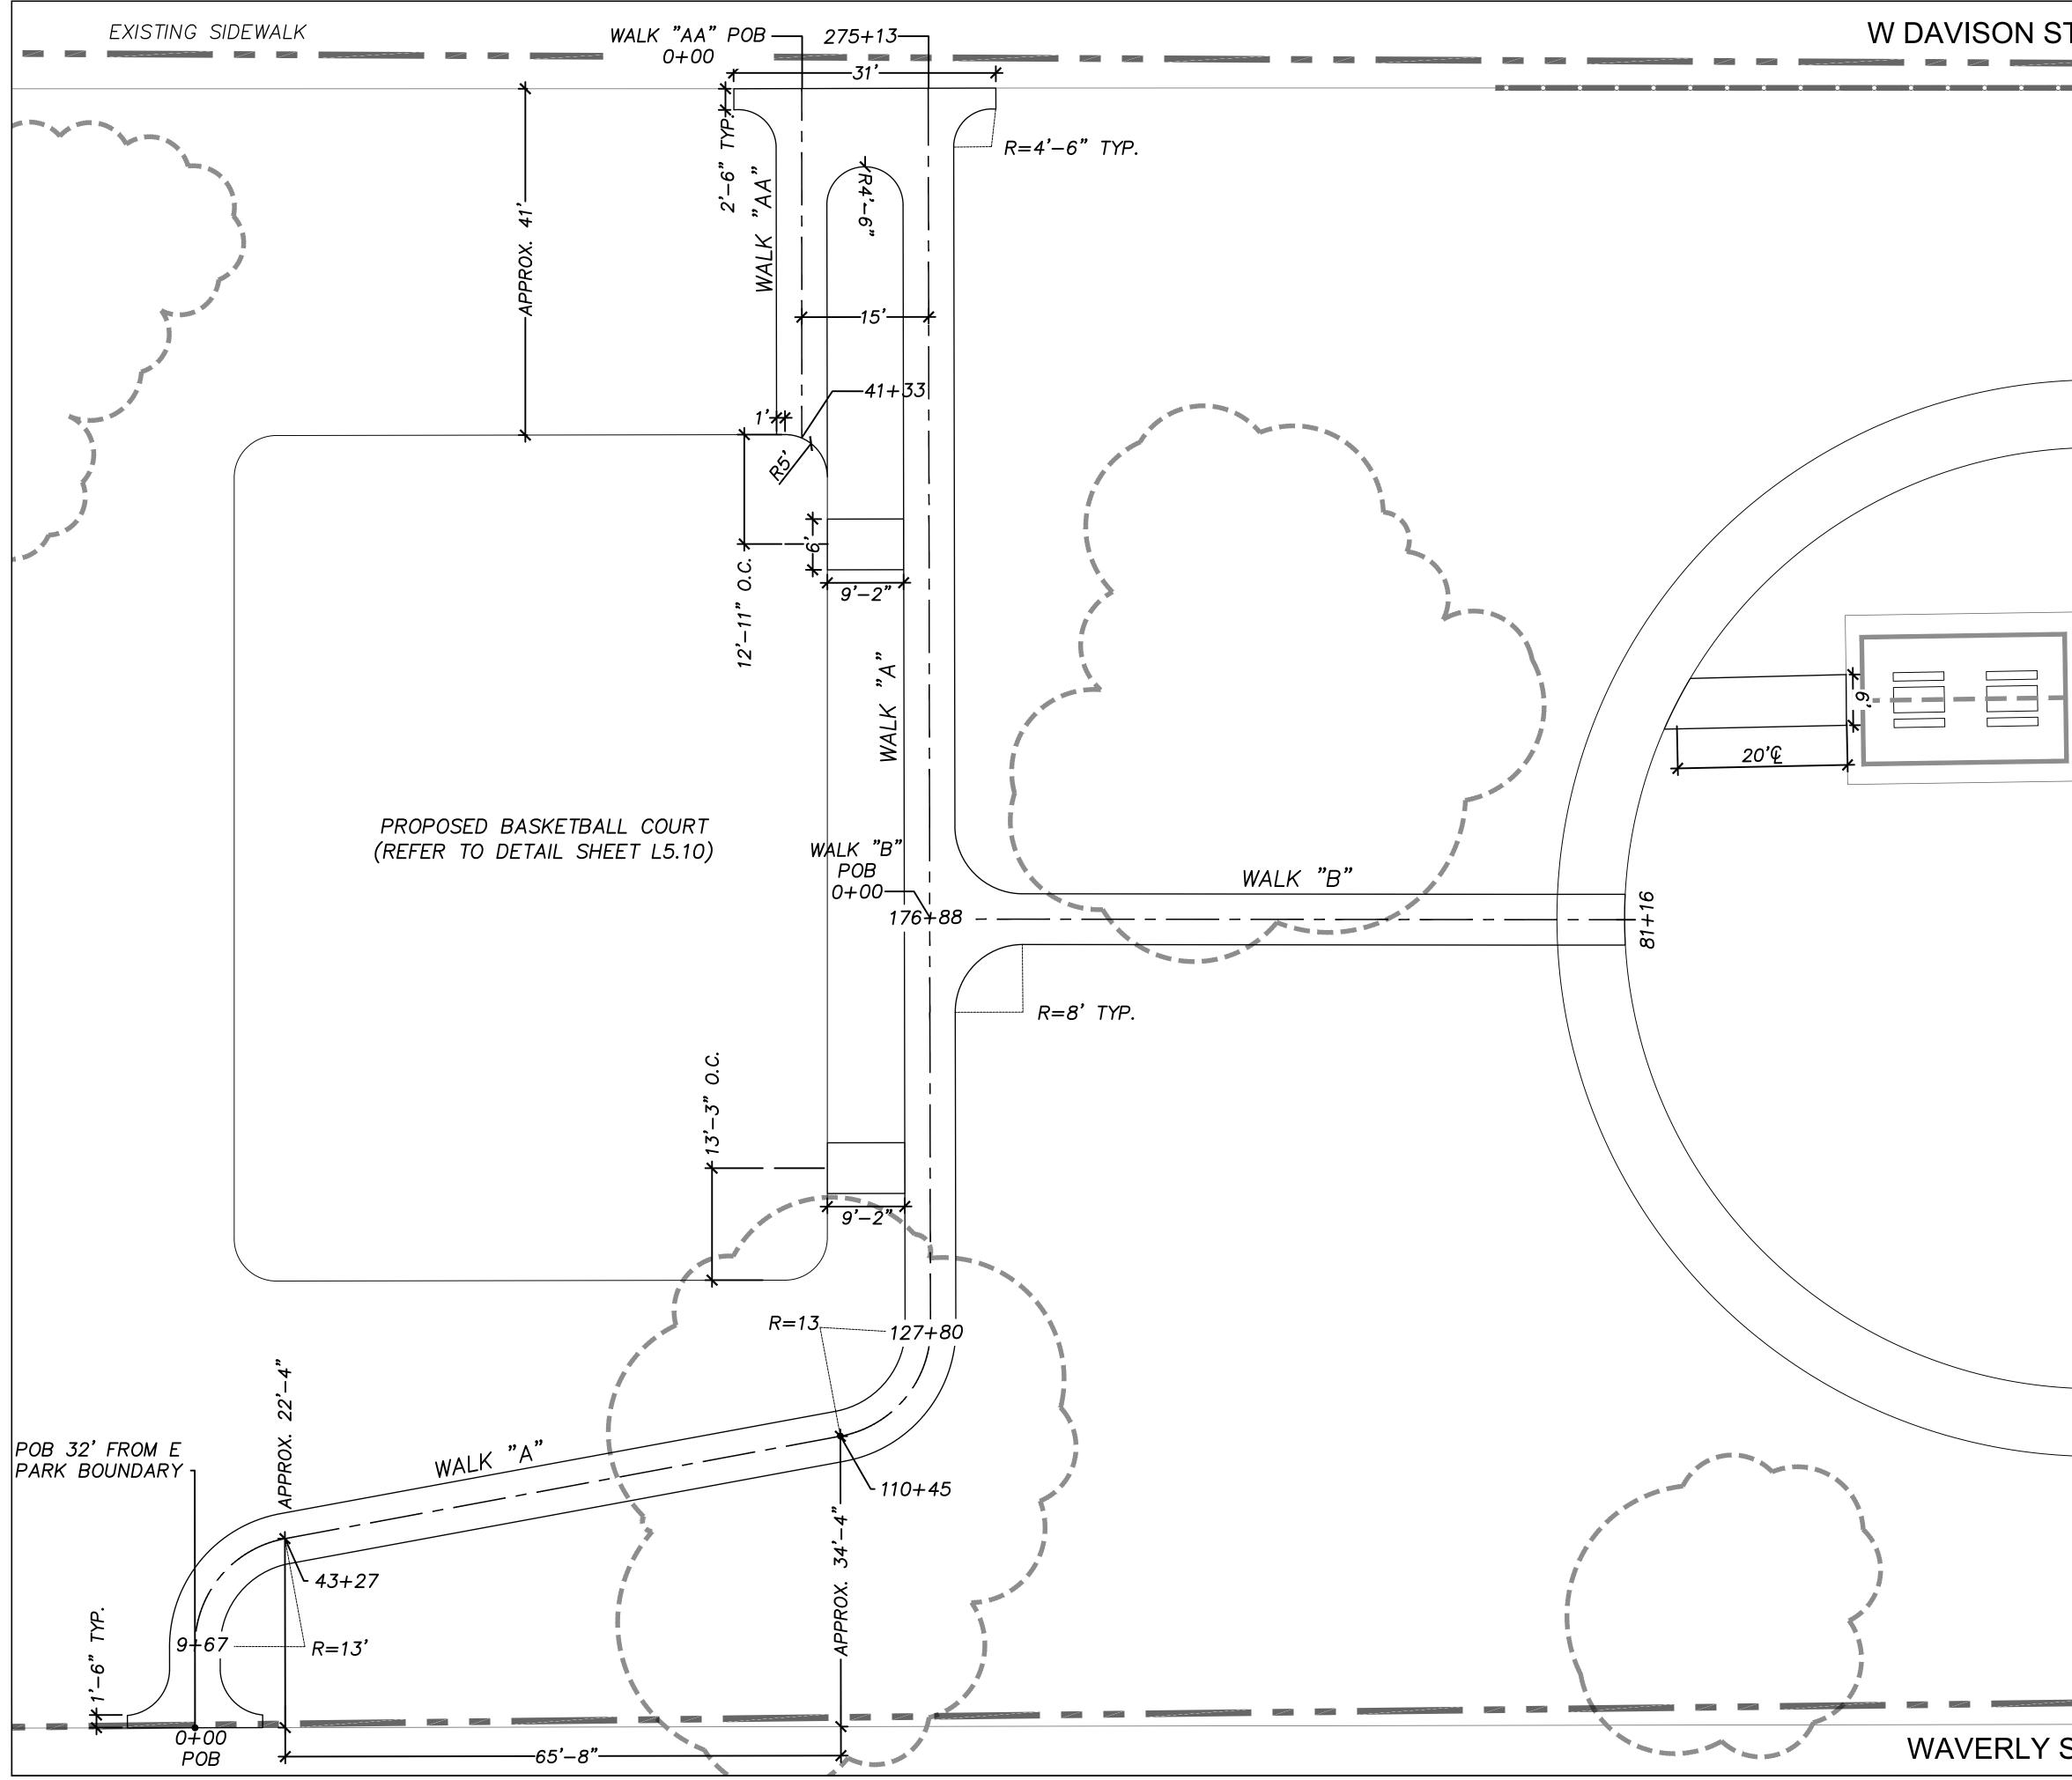

br>1/15/2020                                                                                                                 |
|              |                 | N                         | SHEET TITLE:                                                                       | ERPLAN                                                                                                                                                                                |
| 0'<br>■<br>S | 15'<br>CALE: 1' | 30' 60'<br>' = <b>30'</b> | FOR FILE<br>PROJ #:<br>PROP #: 208<br>DIST #: 7                                    | SHEET<br>L1.03                                                                                                                                                                        |











| т      |                        |                    |
|--------|------------------------|--------------------|
|        |                        |                    |
|        |                        |                    |
|        |                        |                    |
|        |                        |                    |
|        |                        | r of<br>ROIT       |
|        | DEI                    | KUIT               |
|        |                        |                    |
|        |                        | CES DEPARTMENT     |
|        |                        | DESIGN UNIT        |
|        |                        | DETROIT MI 48235   |
|        | РП: (313) 628-0900     | FAX:(313) 628-0927 |
|        |                        |                    |