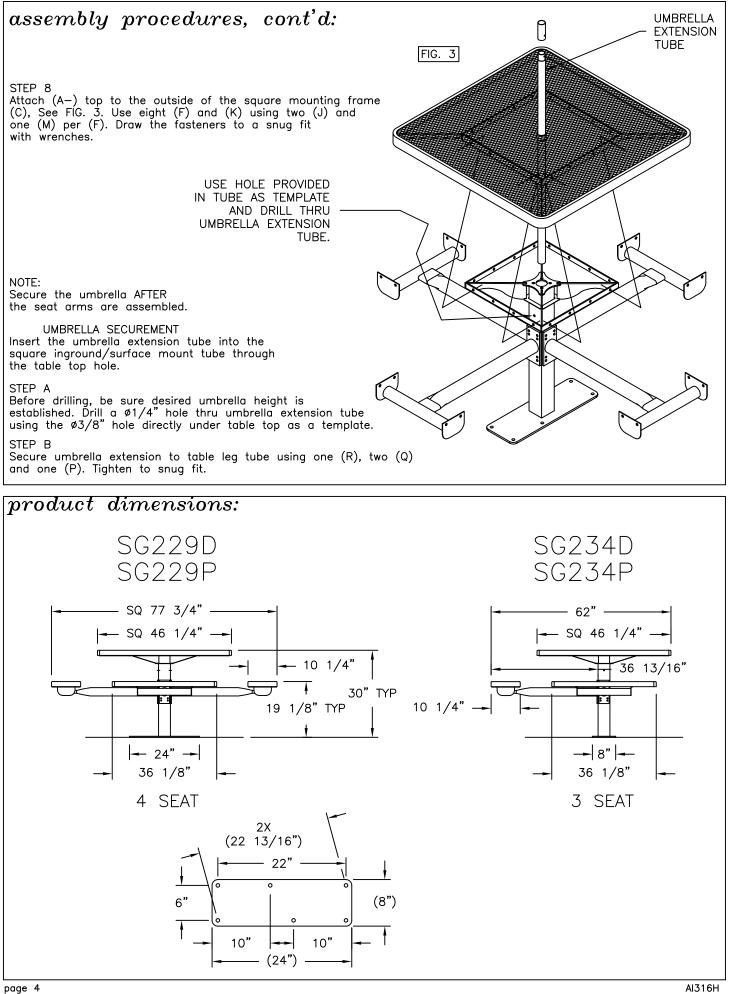

## **PROJECT REVIEW REQUEST CHECKLIST**

Please attach the following documentation to your request:

**\*PLEASE KEEP FILE SIZE OF ENTIRE SUBMISSION UNDER 30MB\*** 

| <b>Completed Building Permit Application</b> (highlighted portions only)                                                                             | Based on the scope of work,                                |
|------------------------------------------------------------------------------------------------------------------------------------------------------|------------------------------------------------------------|
| ePLANS Permit Number (only applicable if you've already applied for permits through ePLANS)                                                          | additional documentation may<br>be required.               |
| Photographs of ALL sides of existing building or site                                                                                                | See www.detroitmi.gov/hdc for scope-specific requirements. |
| <b>Detailed photographs</b> of location of proposed work<br>(photographs to show existing condition(s), design, color, & material)                   |                                                            |
| <b>Description of existing conditions</b> (including materials and design)                                                                           |                                                            |
| <b>Description of project</b> (if replacing any existing material(s), include an replacementrather than repairof existing and/or construction of new |                                                            |
| Detailed scope of work (formatted as bulleted list)                                                                                                  |                                                            |
| Brochure/cut sheets for proposed replacement material(s) and/or pro                                                                                  | oduct(s), as applicable                                    |

Upon receipt of this documentation, staff will review and inform you of the next steps toward obtaining your building permit from the Buildings, Safety Engineering and Environmental Department (BSEED) to perform the work.

# SUBMIT COMPLETED REQUESTS TO HDC@DETROITMI.GOV

## P2 - BUILDING PERMIT APPLICATION

| Data | •   |
|------|-----|
| Date | • _ |

|                                                                                                                                        |                                     | Date:                         |  |  |  |  |  |
|----------------------------------------------------------------------------------------------------------------------------------------|-------------------------------------|-------------------------------|--|--|--|--|--|
| PROPERTY INFORMATION                                                                                                                   |                                     |                               |  |  |  |  |  |
| Address:                                                                                                                               | Floor:                              | Suite#:Stories:               |  |  |  |  |  |
| AKA:                                                                                                                                   |                                     |                               |  |  |  |  |  |
| Parcel ID#(s):                                                                                                                         |                                     |                               |  |  |  |  |  |
| Current Legal Use of Property:                                                                                                         | Propos                              | sed Use:                      |  |  |  |  |  |
| Are there any existing buildings or stru                                                                                               |                                     |                               |  |  |  |  |  |
| PROJECT INFORMATION                                                                                                                    |                                     |                               |  |  |  |  |  |
| Permit Type: New Alter                                                                                                                 | ration Addition                     | Demolition Correct Violatior  |  |  |  |  |  |
| Foundation Only Change of U                                                                                                            |                                     |                               |  |  |  |  |  |
| Revision to Original Permit #:                                                                                                         |                                     |                               |  |  |  |  |  |
| <b>Description of Work</b> (Describe in detail                                                                                         |                                     |                               |  |  |  |  |  |
|                                                                                                                                        |                                     |                               |  |  |  |  |  |
|                                                                                                                                        |                                     |                               |  |  |  |  |  |
|                                                                                                                                        | MBC use of                          | change 🗌 No MBC use change    |  |  |  |  |  |
| Included Improvements (Check all app                                                                                                   | plicable; these trade areas require | separate permit applications) |  |  |  |  |  |
|                                                                                                                                        | · · · · · · · · · · · · · · · · ·   |                               |  |  |  |  |  |
| HVAC/Mechanical Electrical Plumbing Fire Sprinkler System Fire Alarm                                                                   |                                     |                               |  |  |  |  |  |
| New Building Existing Struct                                                                                                           | ture 🗌 Tenant Space                 | Garage/Accessory Building     |  |  |  |  |  |
|                                                                                                                                        |                                     |                               |  |  |  |  |  |
| Other: Size of Structure to be Demolished (LxWxH) cubic ft.                                                                            |                                     |                               |  |  |  |  |  |
| (e.g. interior demolition or construction to new                                                                                       |                                     |                               |  |  |  |  |  |
| Use Group: Type of C                                                                                                                   |                                     | g Code Table 601)             |  |  |  |  |  |
| Estimated Cost of Construction \$                                                                                                      |                                     | <u> </u>                      |  |  |  |  |  |
| Structure Use                                                                                                                          | By Contractor                       | \$By Department               |  |  |  |  |  |
| Residential-Number of Units:                                                                                                           | Office-Gross Floor Area             | Industrial-Gross Floor Area   |  |  |  |  |  |
| Commercial-Gross Floor Area:                                                                                                           |                                     |                               |  |  |  |  |  |
| Proposed No. of Employees: List n                                                                                                      |                                     |                               |  |  |  |  |  |
| PLOT PLAN SHALL BE submitted on sep                                                                                                    |                                     |                               |  |  |  |  |  |
| must be correct and in detail). SHOW ALL streets abutting lot, indicate front of lot, show all buildings,                              |                                     |                               |  |  |  |  |  |
| existing and proposed distances to lot lines. (Building Permit Application Continues on Next Page)<br>For Building Department Use Only |                                     |                               |  |  |  |  |  |
|                                                                                                                                        |                                     |                               |  |  |  |  |  |
| Intake By:<br>Permit Description:                                                                                                      |                                     |                               |  |  |  |  |  |
| Permit Description:                                                                                                                    |                                     |                               |  |  |  |  |  |
| Current Legal Land Use:                                                                                                                | Proposed                            | 1100.                         |  |  |  |  |  |
| Permit#: Date                                                                                                                          |                                     |                               |  |  |  |  |  |
|                                                                                                                                        |                                     |                               |  |  |  |  |  |
| Zoning District:   Zoning Grant(s):     Lots Combined?   Yes   No (attach zoning clearance)                                            |                                     |                               |  |  |  |  |  |
|                                                                                                                                        |                                     |                               |  |  |  |  |  |
| <b>Revised Cost</b> (revised permit applications of                                                                                    |                                     |                               |  |  |  |  |  |
| Structural:                                                                                                                            |                                     | Notes:                        |  |  |  |  |  |
| Zoning:                                                                                                                                | Date: N                             | Notes:                        |  |  |  |  |  |
| Other:                                                                                                                                 |                                     | Notes:                        |  |  |  |  |  |