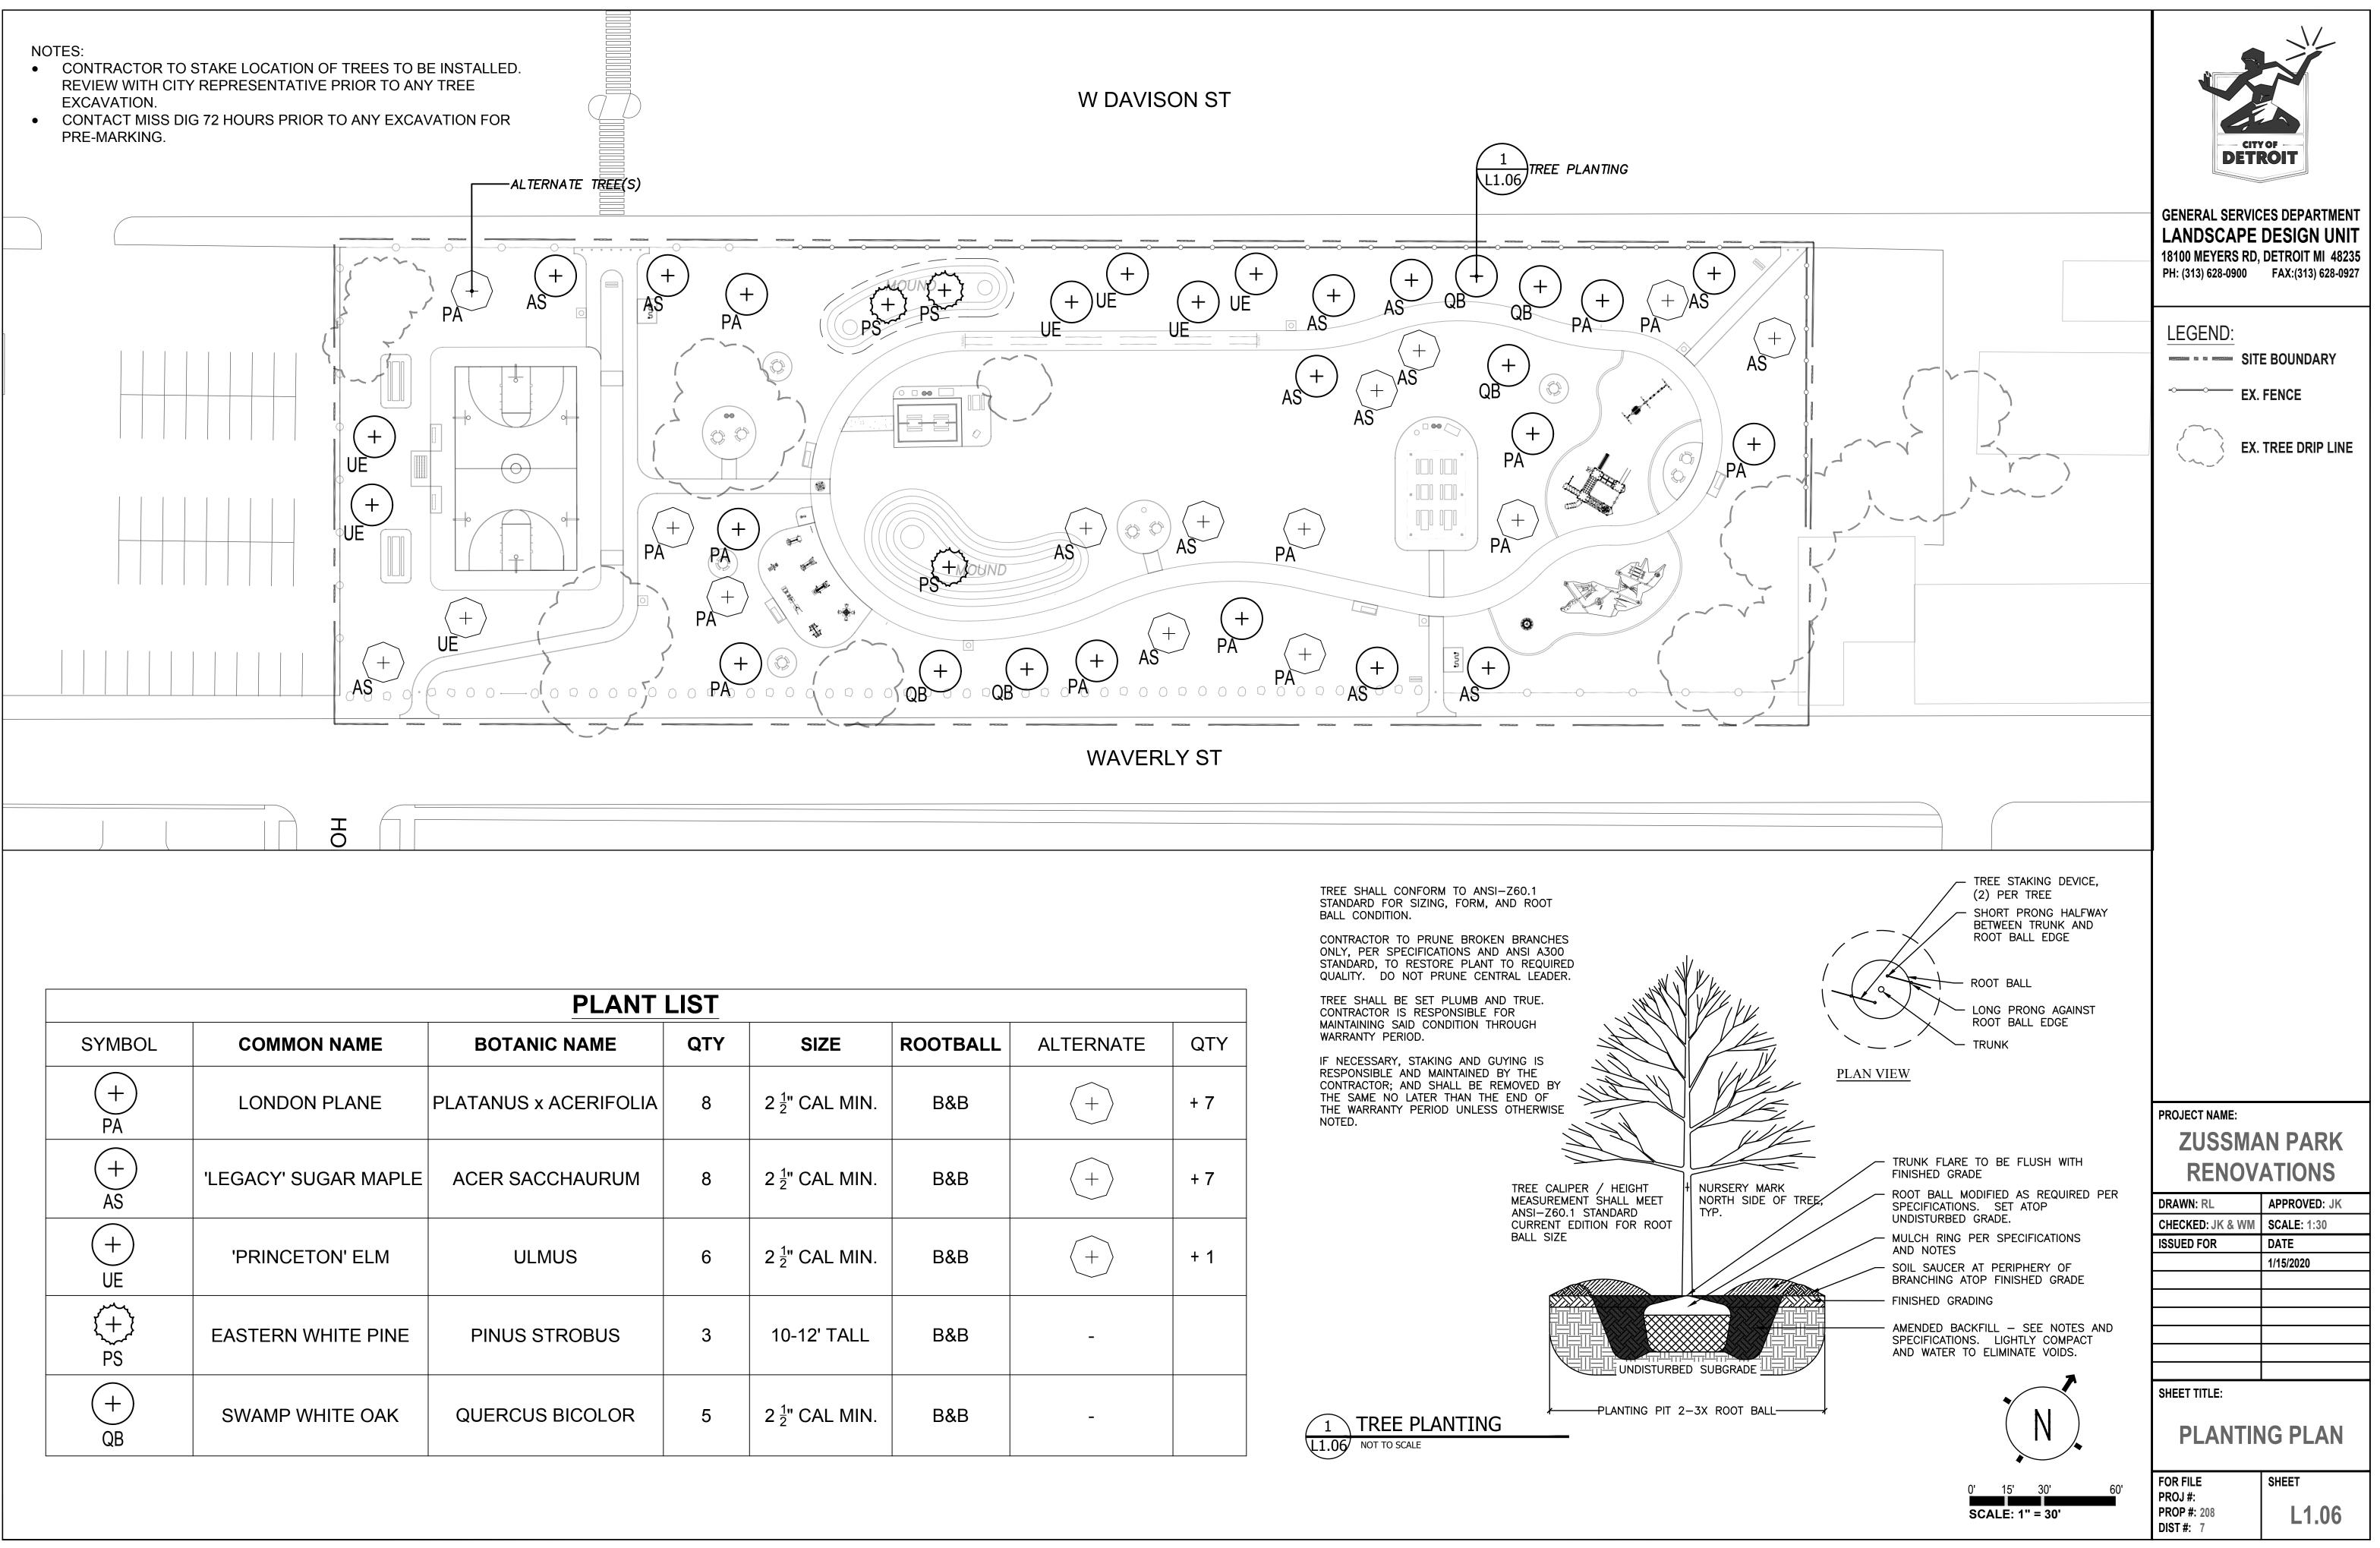

---------------------------------------------------------------------------------------|
| CONCRETE BORDER         12" DEEP x 8" WIDE, w/ 1.5"         RADIUS ROUNDED CORNER         ENGINEERED WOOD FIBER         12" MIN. FINISHED DEPTH AFTER         COMPACTION         PEA GRAVEL SUBBASE         4" MIN.         LARGE BASIN MATRIX WATER STORAGE UNIT         2-8" x 1'-4" x 1'-11" EACH, TWO ROWS         GEOTEXTILE FABRIC         2 LAYERS CSI N400 40Z. NONWOVEN         SAND         3.5" COMPACTED SAND BASE BACKFILL         SIDES WHEN INSTALLED $0$ 5' $0$ 5' $0$ 5' $0$ 5' $0$ 5' $0$ 5' $0$ 5' $0$ 5' $0$ 20'         SCALE: 1" = 10' | RENOV                                                                 | APPROVED: JK<br>SCALE: 1:10<br>DATE<br>1/15/2020<br>ROUND<br>SHEET<br>AN<br>SHEET<br>L4.09 |



|           | PLANT LIST           |                       |     |                                          |          |                     |     |
|-----------|----------------------|-----------------------|-----|------------------------------------------|----------|---------------------|-----|
| SYMBOL    | COMMON NAME          | BOTANIC NAME          | QTY | SIZE                                     | ROOTBALL | ALTERNATE           | QTY |
| +<br>PA   | LONDON PLANE         | PLATANUS x ACERIFOLIA | 8   | 2 ½" CAL MIN.                            | B&B      | $\langle + \rangle$ | + 7 |
| (+)<br>AS | 'LEGACY' SUGAR MAPLE | ACER SACCHAURUM       | 8   | 2 <sup>1</sup> / <sub>2</sub> " CAL MIN. | B&B      | $\langle + \rangle$ | + 7 |
| (+)<br>UE | 'PRINCETON' ELM      | ULMUS