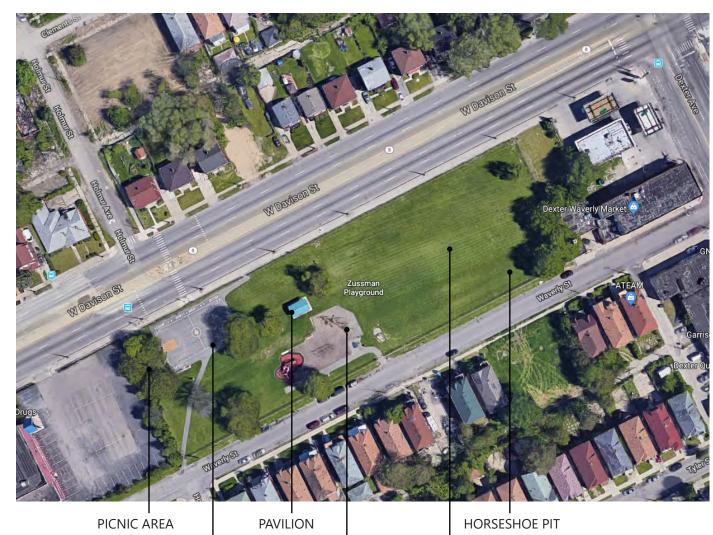

dict rendered on Feburary 7, 1949. The total acreage was 2.41 acres at cost of \$91,866.

The parkland was then named by Ordinace 151-E "Raymond Zussman" on October 9, 1947. In 1951, the park increased by .238 acres by the vacation of Holmus Street.



In 2002, we began to see the park develop with a basketball court, playground, and a softball field more clearly and more developed open lawn space. This created a neighborhood park in walking distance.



In 1999, the parkland was partially developed with ball fields, playground, and picnic amenities.



In 2010, we see the softball diamond disappear but with an addition of a pavilion and plenty of open space for recreation and events. Around 2015, a playground rope course structure was donated to the park.

6

### **EXISTING CONDITIONS**



PLAYGROUND

**OPEN SPACE** 

The most recent aerial from 2020 displays the existing conditions of the park. Zussman park offers a balance of both active and passive activities to the neighboring residents.

- Outdated playground and amenities
- Basketball court cracking and paint fading
- Existing pavilion in need of amenity improvements
- Lack of ADA accessibility to picnic area(s)



**BASKETBALL COURT** 

## **ELEMENTS OF DESIGN (EOD)**

According to the City of Detroit Code of Ordinance Chapter 21 Sec. 21-2-2 - Russell Woods-Sullivan Historic District, the following elements of design (EOD). Please note only a shortened summary of the EOD is included below:

(1) Height. Dominant residential structures range from 1 1/2 to 2 1/2 stories tall, with those of 2 to 2 1/2 forming a substant