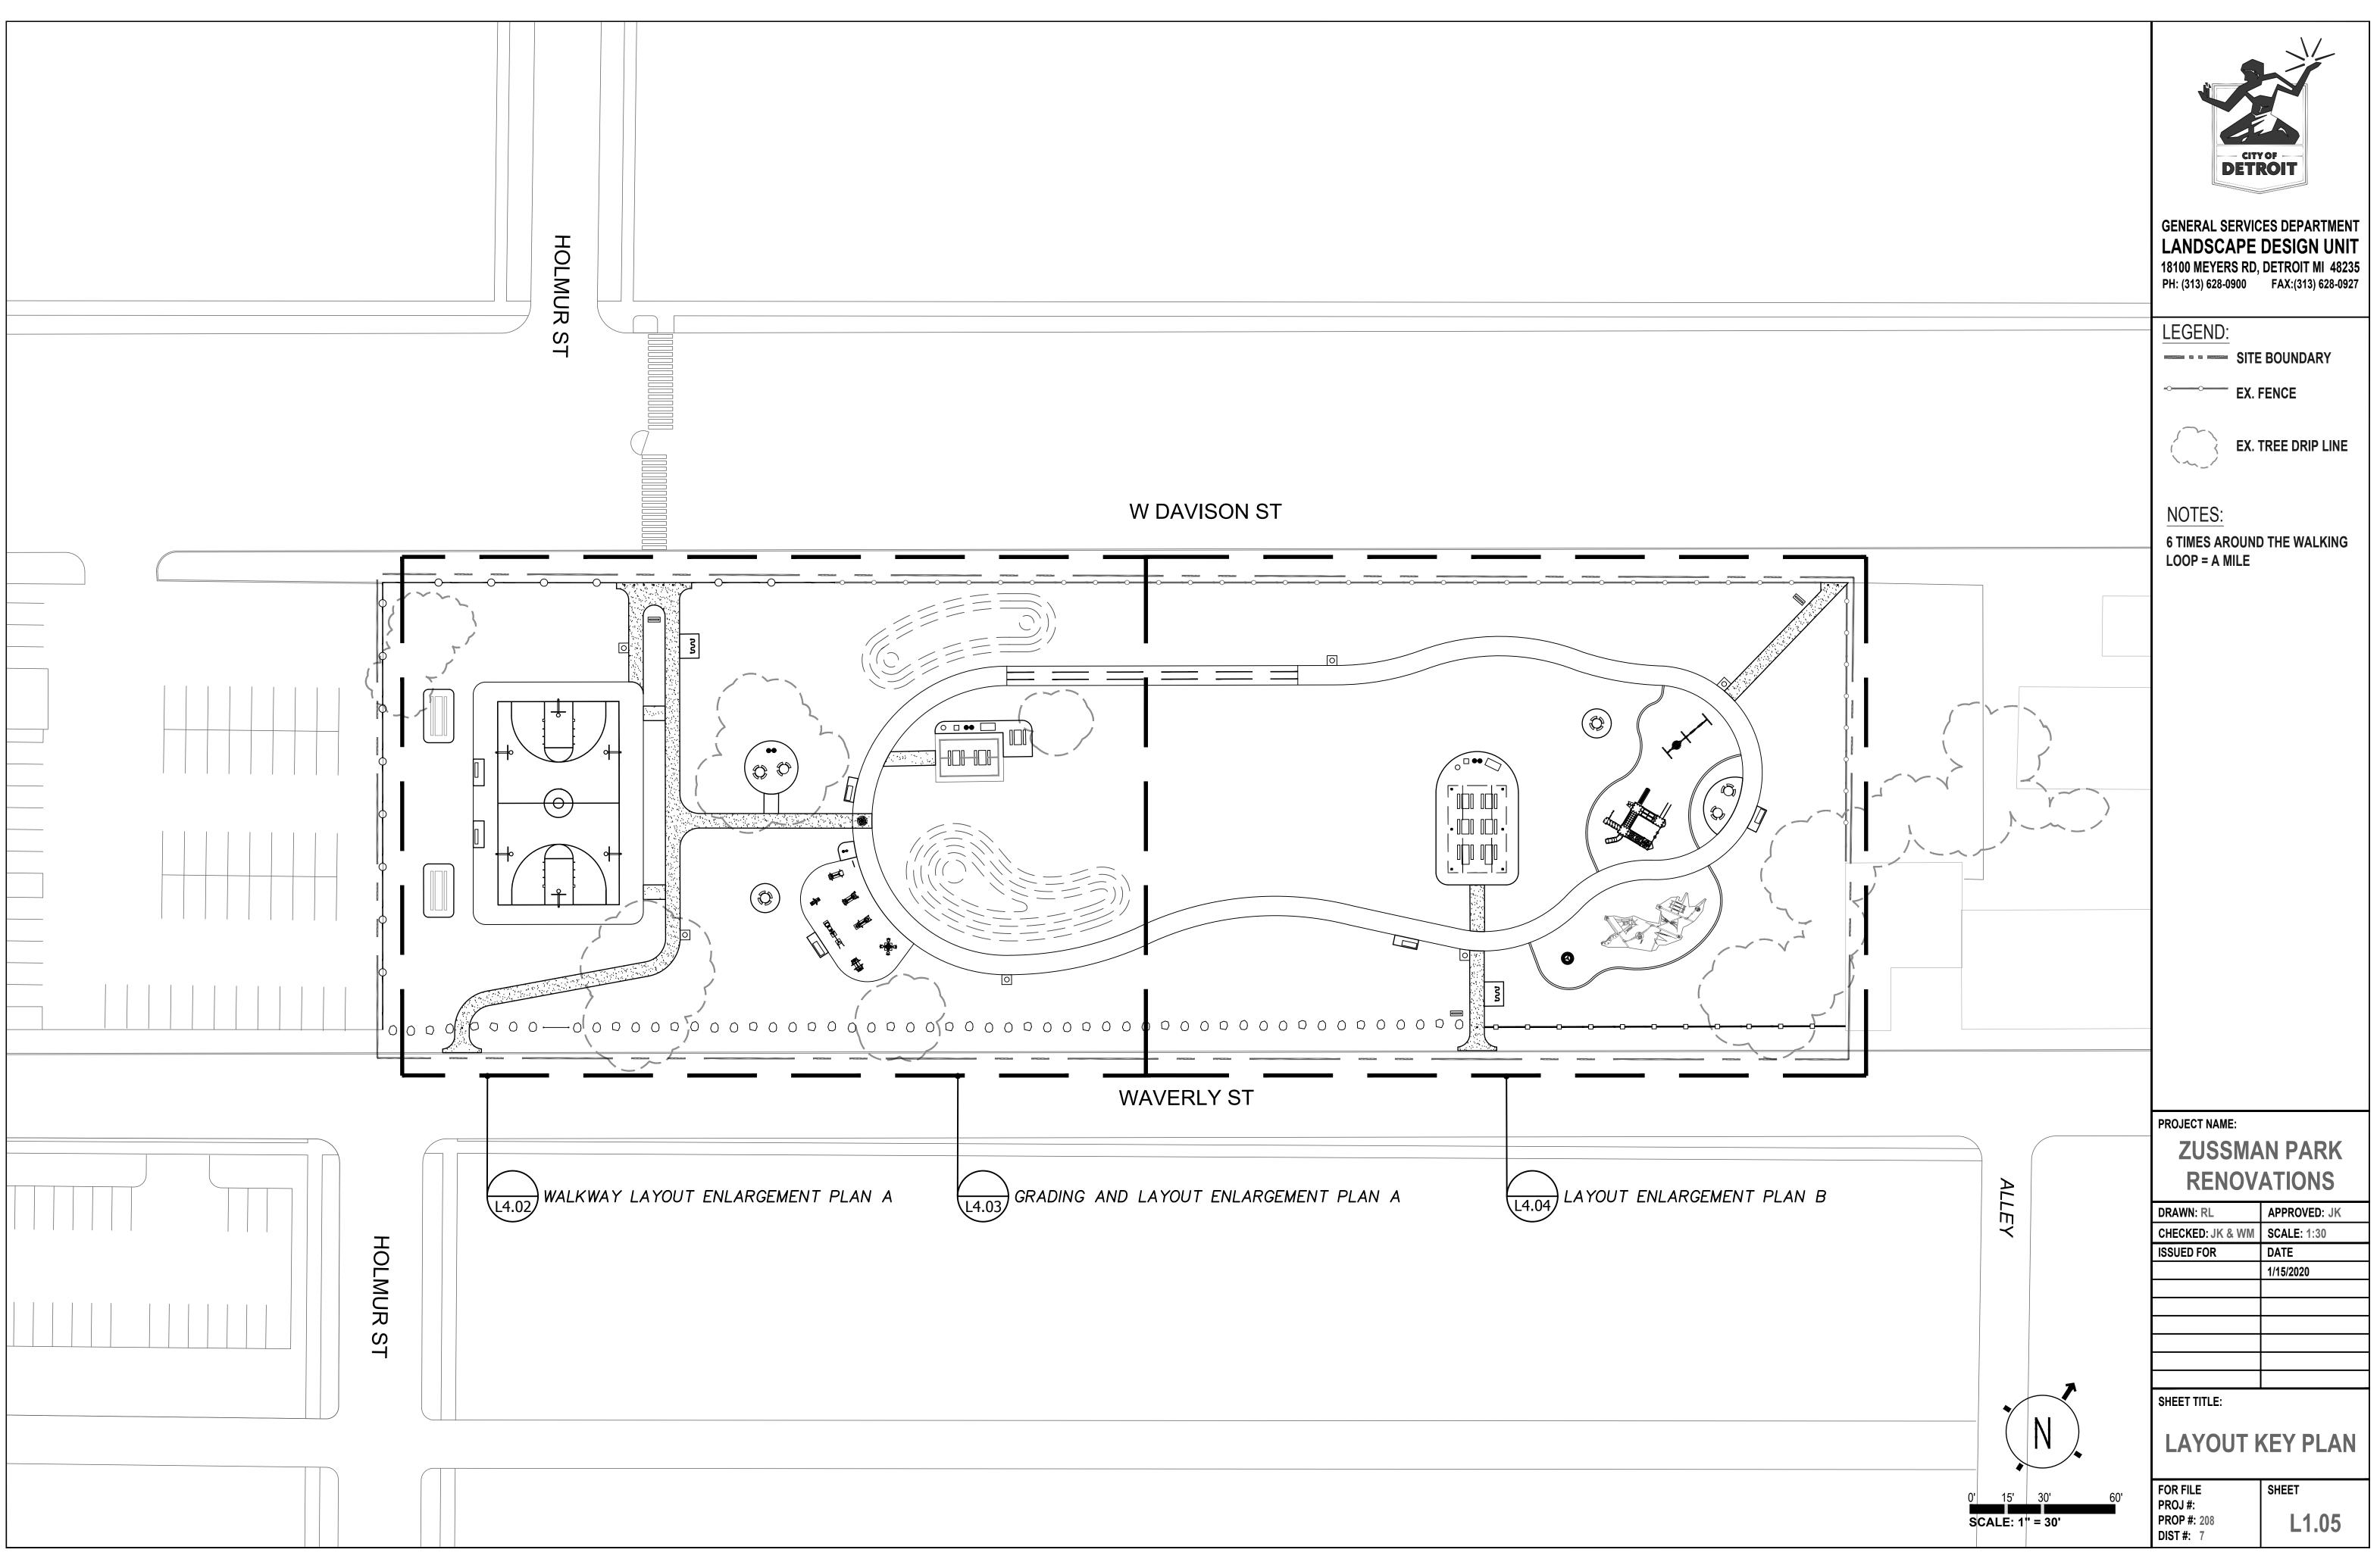

ATE<br>1/15/2020                                                                                                                 |
|              |                 | N                         | SHEET TITLE:                                                                       | ERPLAN                                                                                                                                                                                |
| 0'<br>■<br>S | 15'<br>CALE: 1' | 30' 60'<br>' = <b>30'</b> | FOR FILE<br>PROJ #:<br>PROP #: 208<br>DIST #: 7                                    | SHEET<br>L1.03                                                                                                                                                                        |











| т      |                        |                    |
|--------|------------------------|--------------------|
|        |                        |                    |
|        |                        |                    |
|        |                        |                    |
|        |                        |                    |
|        |                        | r of<br>ROIT       |
|        | DEI                    | KUIT               |
|        |                        |                    |
|        |                        | CES DEPARTMENT     |
|        |                        | DESIGN UNIT        |
|        |                        | DETROIT MI 48235   |
|        | РП: (313) 628-0900     | FAX:(313) 628-0927 |
|        |                        |