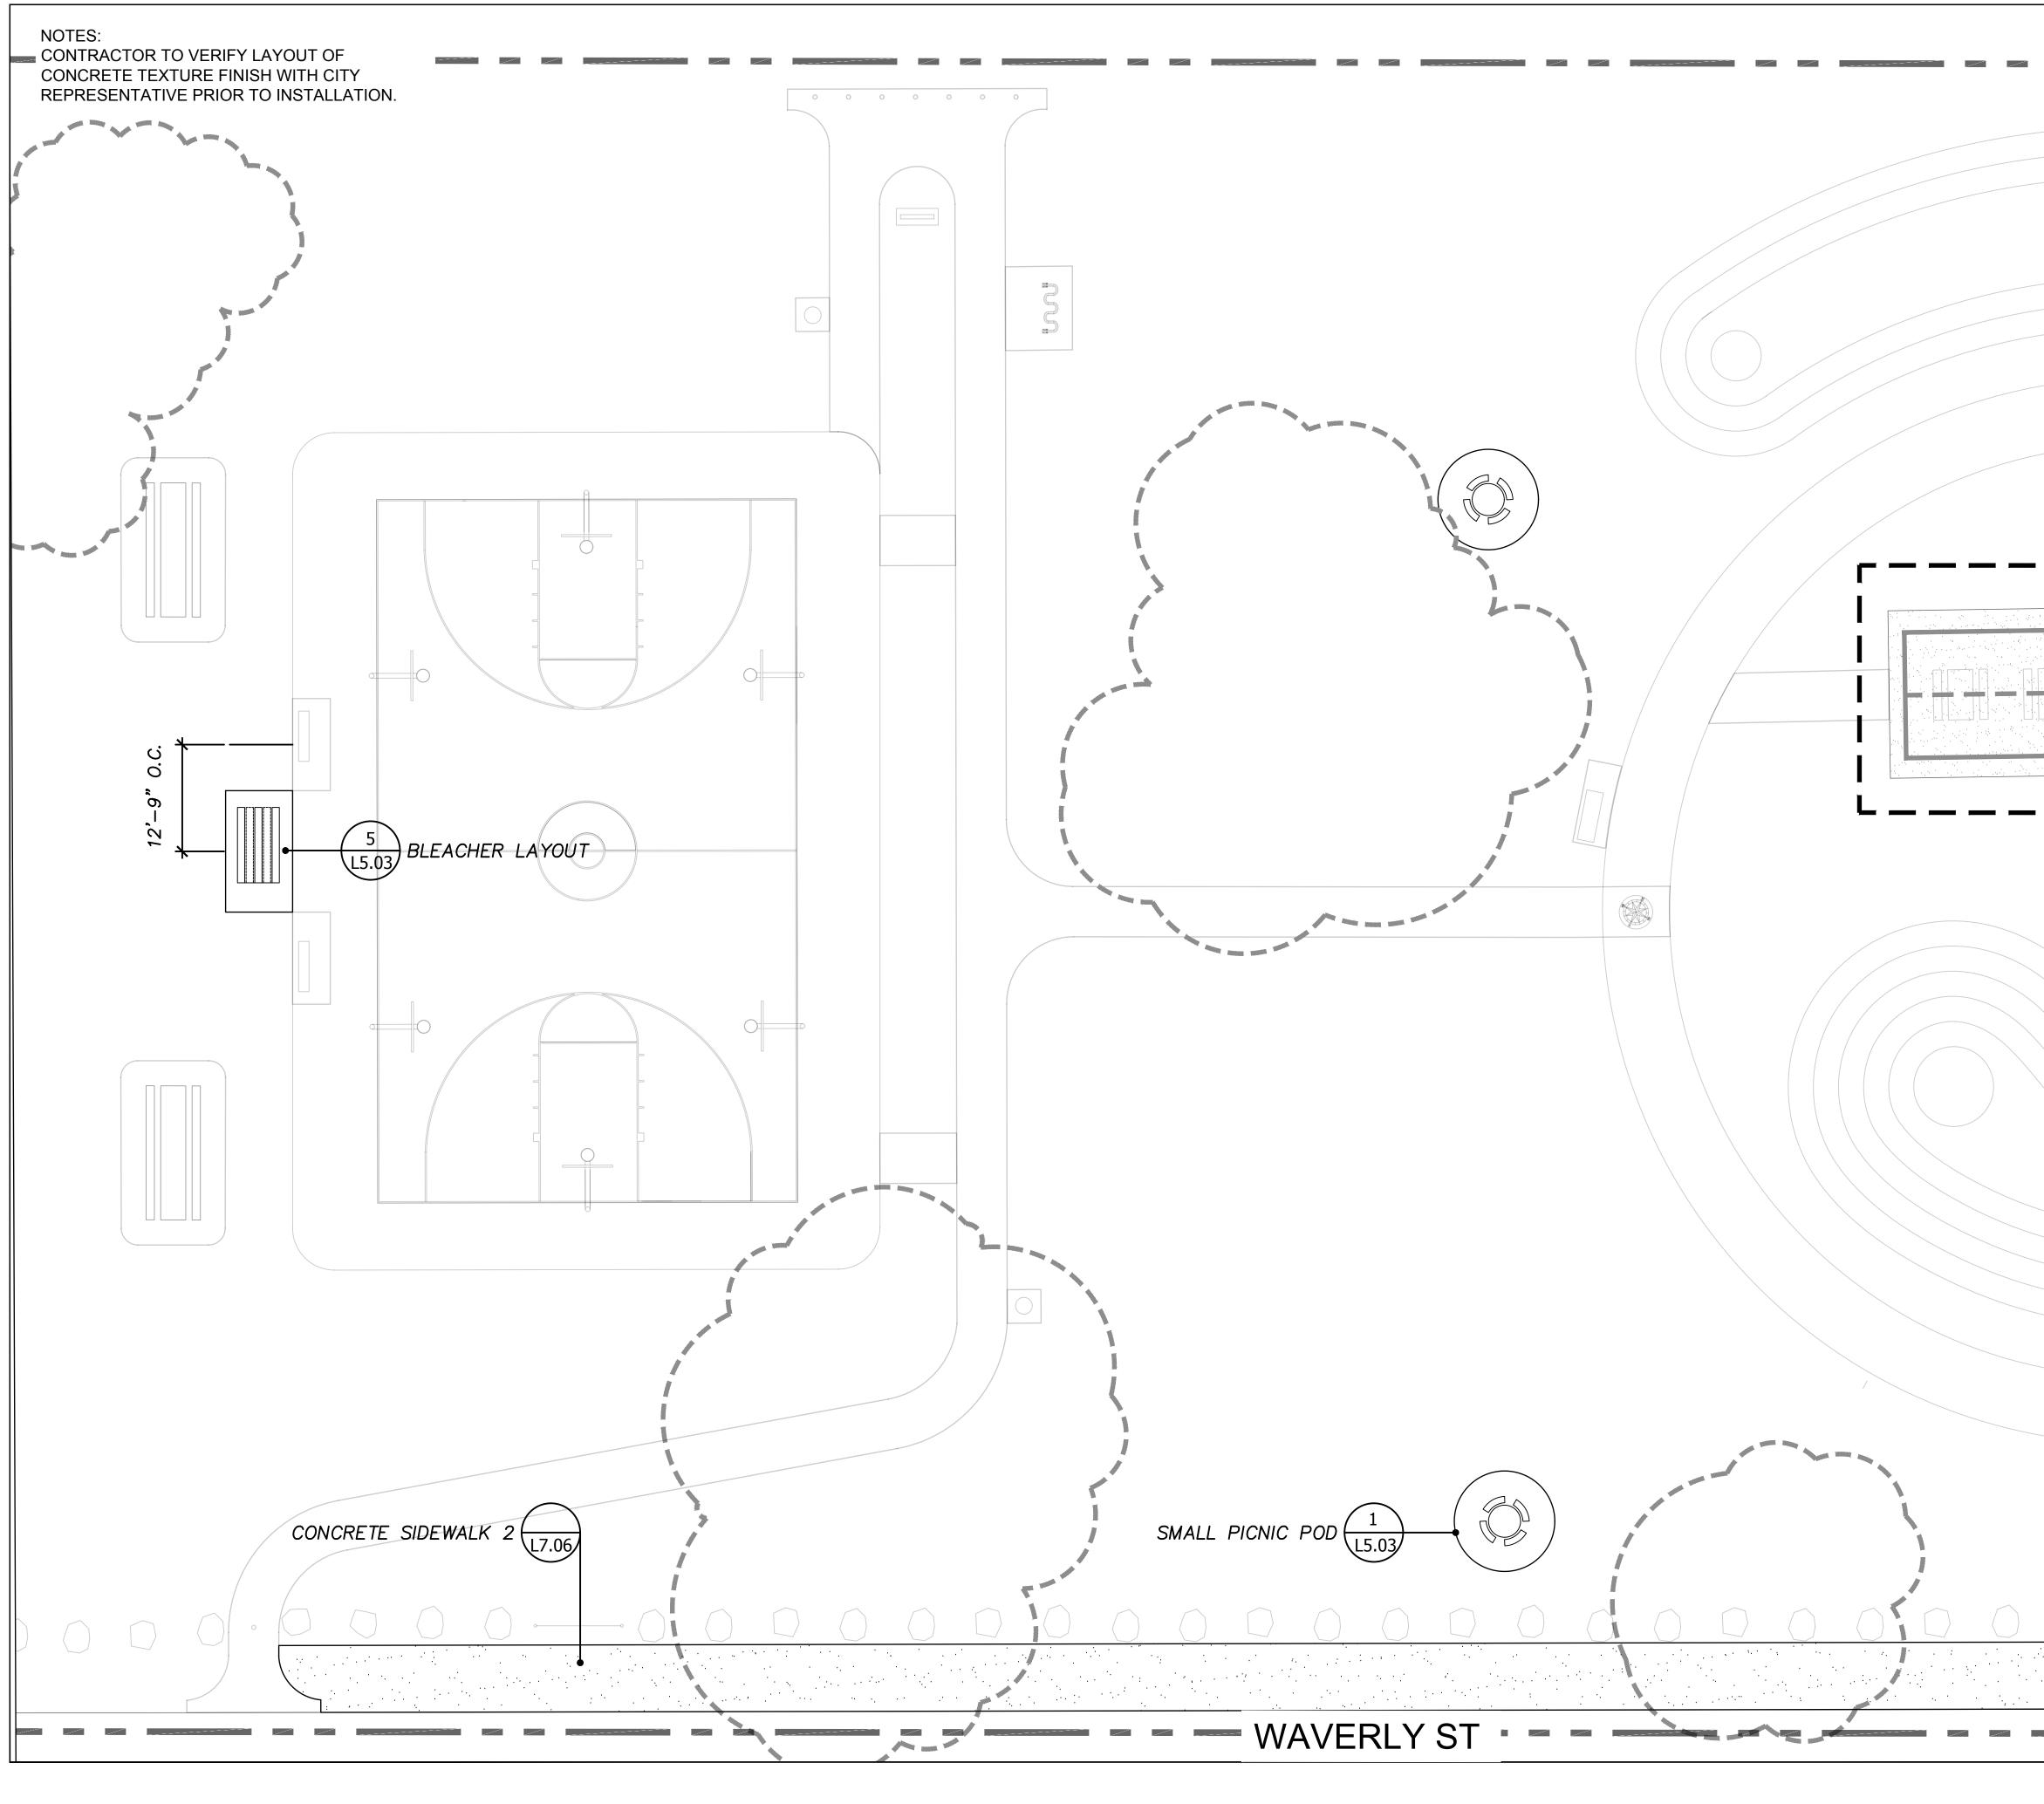

| 8   | 2 ½" CAL MIN.                            | B&B      | $\langle + \rangle$ | + 7 |
| (+)<br>AS | 'LEGACY' SUGAR MAPLE | ACER SACCHAURUM       | 8   | 2 <sup>1</sup> / <sub>2</sub> " CAL MIN. | B&B      | $\langle + \rangle$ | + 7 |
| (+)<br>UE | 'PRINCETON' ELM      | ULMUS                 | 6   | 2 <sup>1</sup> / <sub>2</sub> " CAL MIN. | B&B      | $\langle + \rangle$ | + 1 |
| (+)<br>PS | EASTERN WHITE PINE   | PINUS STROBUS         | 3   | 10-12' TALL                              | B&B      | -                   |     |
| (+)<br>QB | SWAMP WHITE OAK      | QUERCUS BICOLOR       | 5   | 2 <u>1</u> " CAL MIN.                    | B&B      | -                   |     |

| $\overbrace{1}$ | TREE PL      |
|-----------------|--------------|
| 11.067          | NOT TO SCALE |









|                                        | <b>DETI</b><br>GENERAL SERVIC                   | CES DEPARTMENT                                   |
|----------------------------------------|-------------------------------------------------|--------------------------------------------------|
|                                        |                                                 | DETROIT MI 48235                                 |
| FINISH                                 | SITI                                            | E BOUNDARY<br>FENCE                              |
| —————————————————————————————————————— | In 1                                            | TREE DRIP LINE                                   |
|                                        |