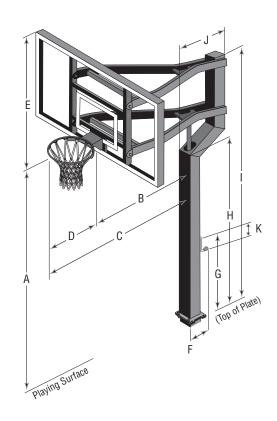

'  | 54"                  | 54"      |
|                              | at 6'  | 48"                  | 48"      |
| (C) Maximum Overhang:        |        | 79"                  | 79"      |
| (D) Distance Rim to Backboa  | ard:   | 25"                  | 25"      |
| (E) Distance Rim to Top of G | oal:   | 33 ³/ <sub>4</sub> " | 29 ³/₄"  |
| (F) Crank Distance:          |        | 11 ½"                | 11 ½"    |
| (G) Crank Height:            |        | 36 1/2"              | 36 1/2"  |
| (H) Offset Height:           |        | 7'-0"                | 7'-0"    |
| (I) Pole Height:             |        | 10'-5"               | 10'-5"   |
| (J) Offset Distance:         |        | 21"                  | 21"      |
| (K) Crank Turn Radius        |        | 8"                   | 8"       |



## **Determine Installation Location**

Consider the following to determine where to install your Goalsetter  $\ensuremath{^\otimes}$  Basketball Goal:

- When extended, will backboard overhang obstruct driveway or other important space? Maximum overhang: 79" (2 m) from the front of the pole to the front of the rim.
- Is there room so vehicles backing out of driveway do not strike backboard or rim?
- Will court markings be used?
- How much playing surface is needed?
- How much playing surface will be under the backboard? (Having the edge of the playing surface directly underneath the backboard can result in trip hazards and unpredictable ball action following a shot. Try to have as much playing surface as possible behind the backboard.)
- Other functions of playing surface (driveway, pla