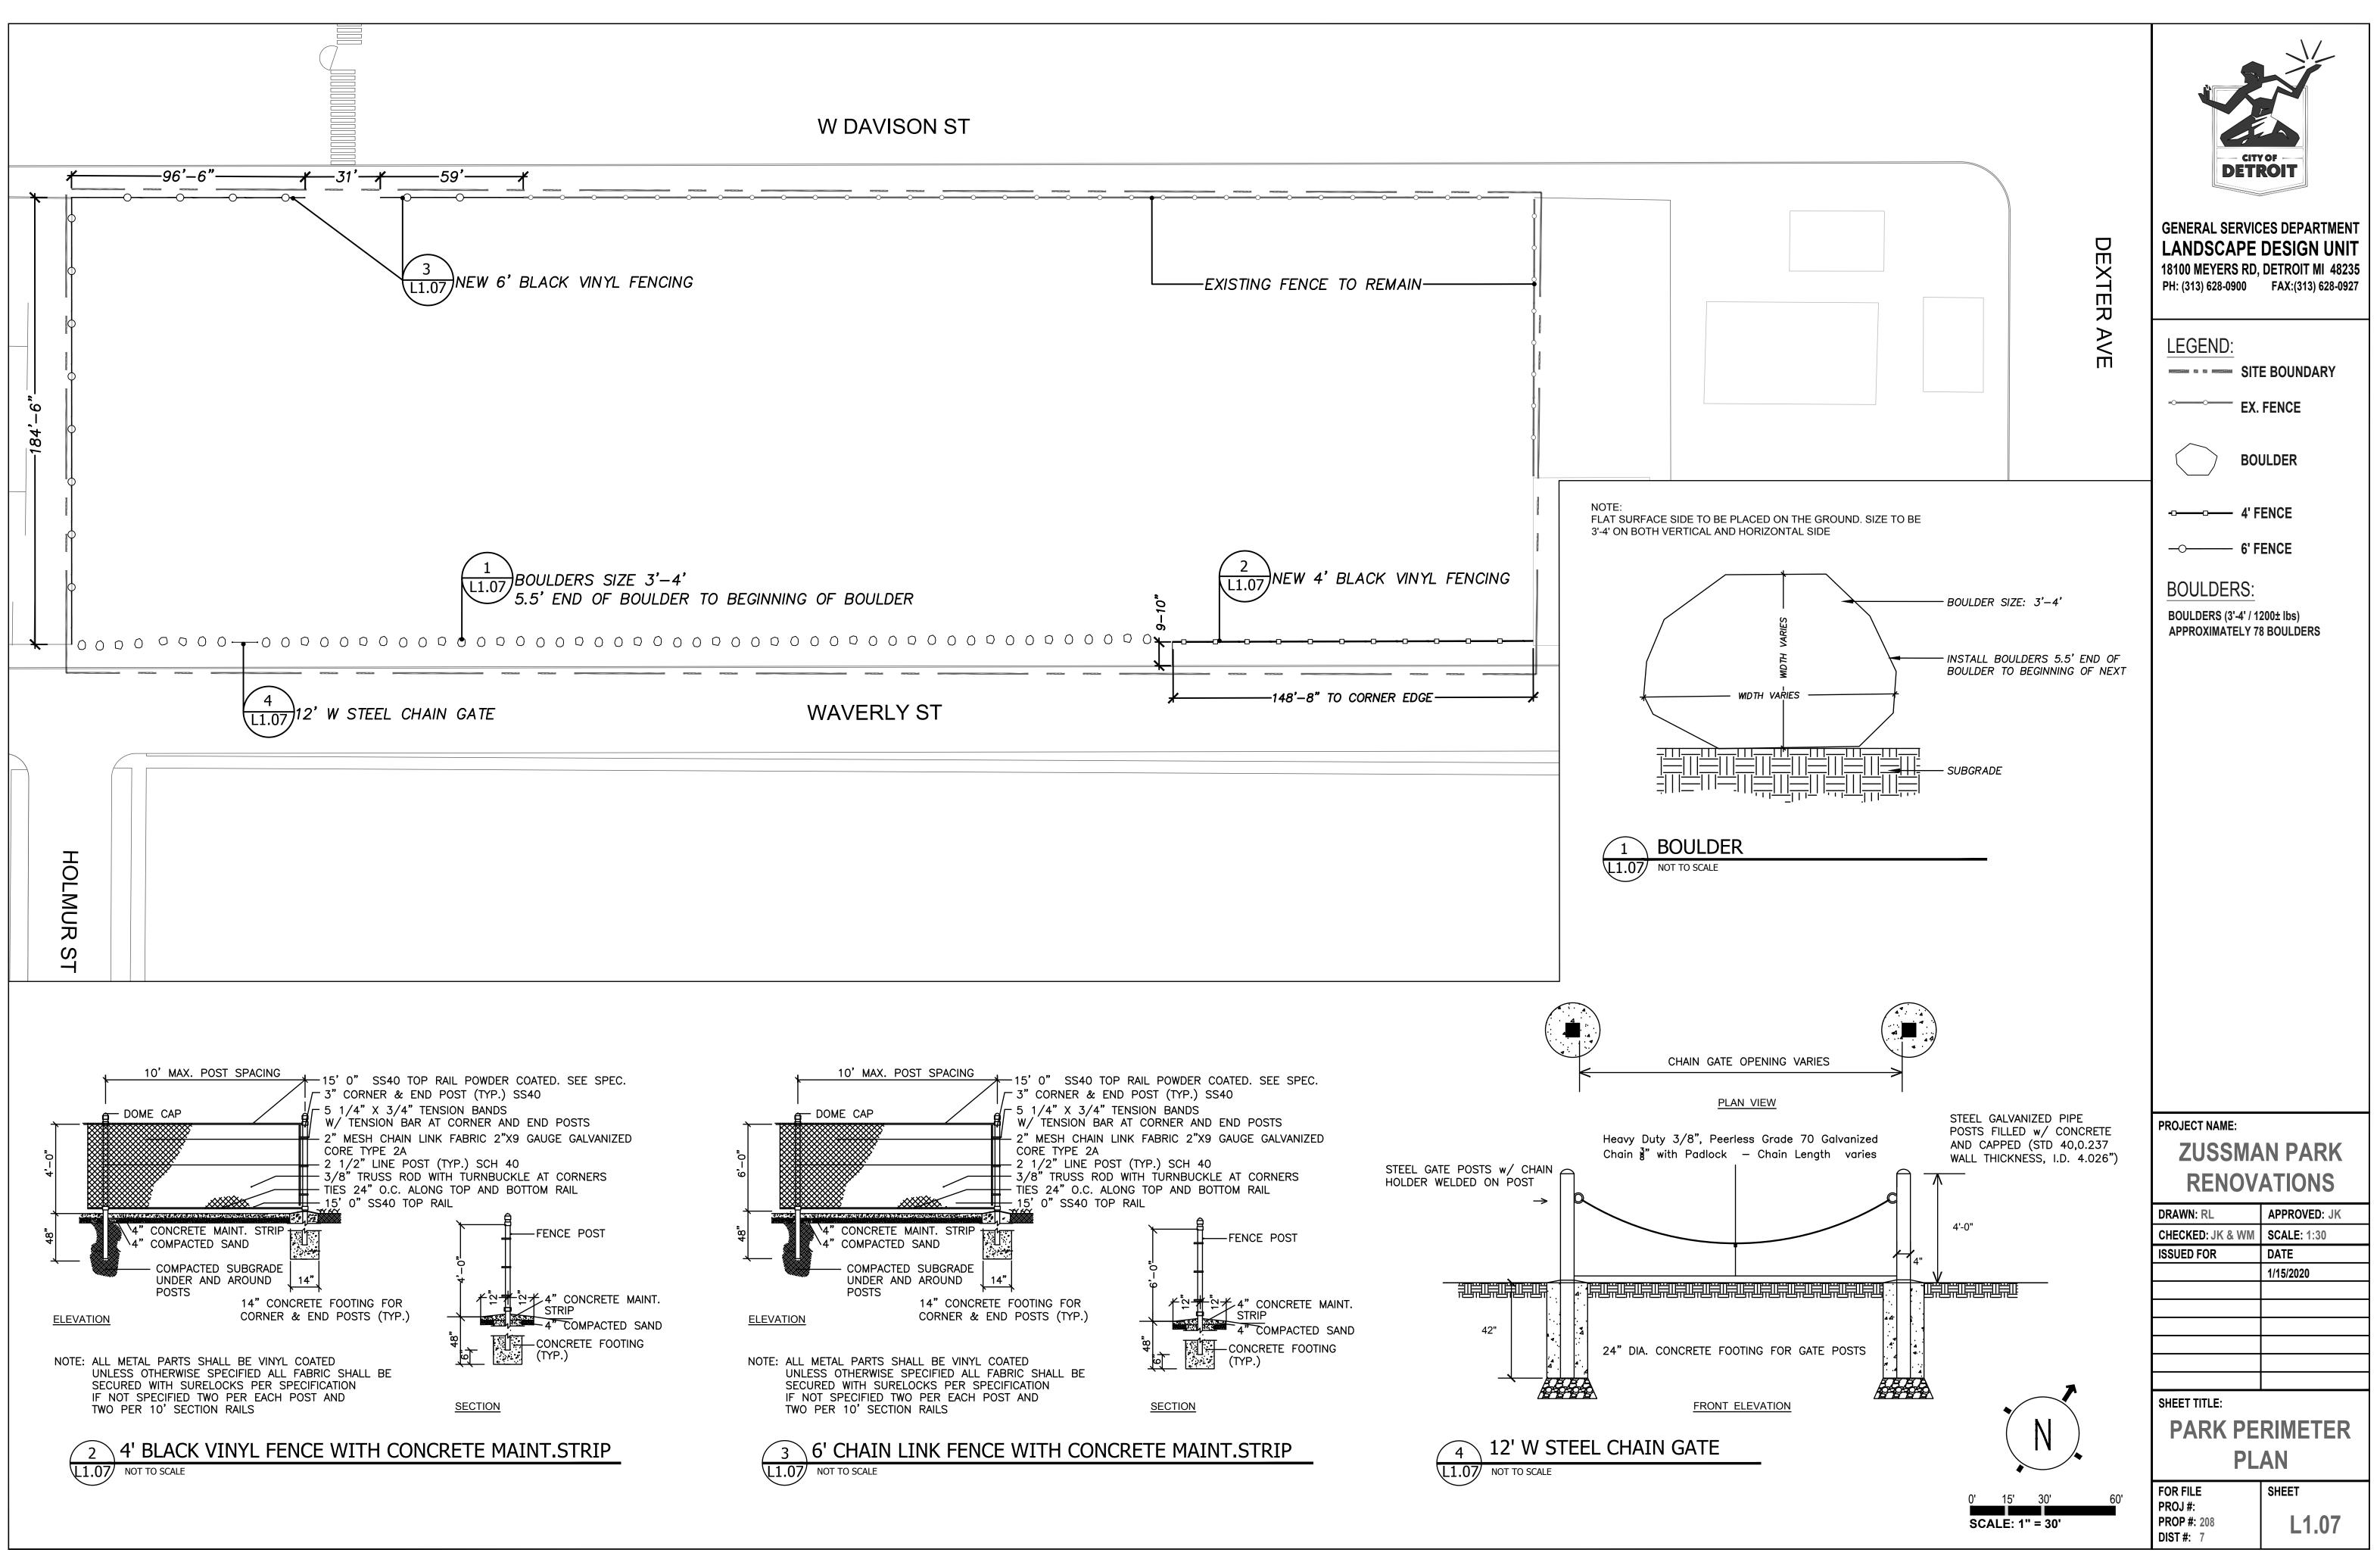

IFOLIA | 8   | 2 ½" CAL MIN.                            | B&B      | $\langle + \rangle$ | + 7 |
| (+)<br>AS | 'LEGACY' SUGAR MAPLE | ACER SACCHAURUM       | 8   | 2 <sup>1</sup> / <sub>2</sub> " CAL MIN. | B&B      | $\langle + \rangle$ | + 7 |
| (+)<br>UE | 'PRINCETON' ELM      | ULMUS                 | 6   | 2 <sup>1</sup> / <sub>2</sub> " CAL MIN. | B&B      | $\langle + \rangle$ | + 1 |
| (+)<br>PS | EASTERN WHITE PINE   | PINUS STROBUS         | 3   | 10-12' TALL                              | B&B      | -                   |     |
| (+)<br>QB | SWAMP WHITE OAK      | QUERCUS BICOLOR       | 5   | 2 <u>1</u> " CAL MIN.                    | B&B      | -                   |     |

| $\overbrace{1}$ | TREE PL      |
|-----------------|--------------|
| 11.067          | NOT TO SCALE |









|                                        | <b>DETI</b><br>GENERAL SERVIC                   | CES DEPARTMENT                                   |
|----------------------------------------|-------------------------------------------------|--------------------------------------------------|
|                                        |                                                 | DETROIT MI 48235                                 |
| FINISH                                 | SITI                                            | E BOUNDARY<br>FENCE                              |
| —————————————————————————————————————— | In 1                                            | TREE DRIP LINE                                   |
|                                        |