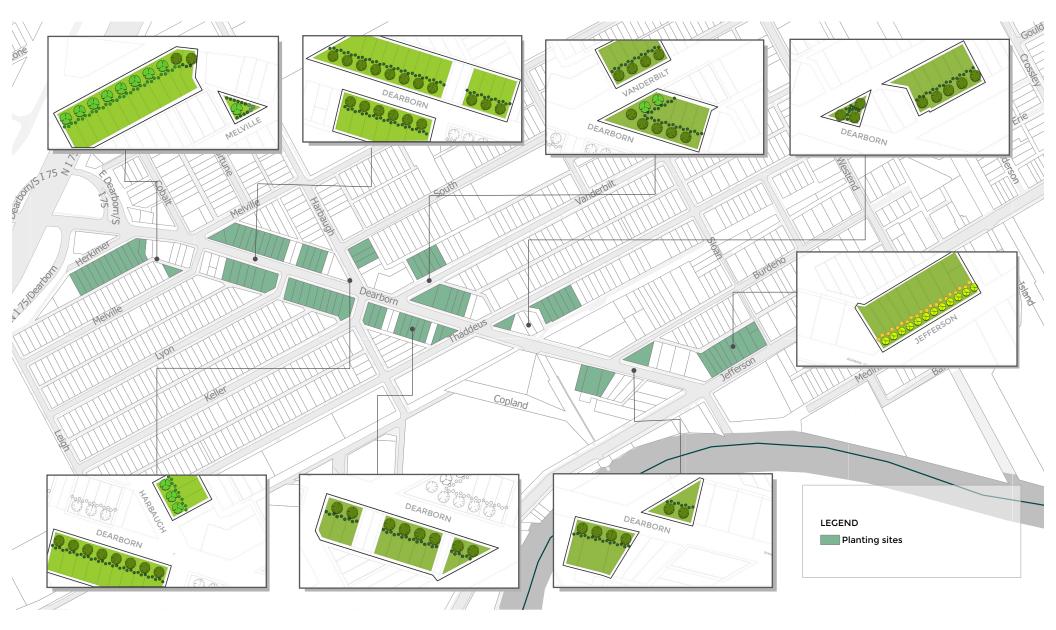

## **DEARBORN STREET TRUCK BUFFER (PILOT PROJECT)**

LOCATIONS FOR TREE PLANTING

The City of Detroit will plant 390 trees along Dearborn Street, from I-75 to West Jefferson Avenue.

84 Shade trees will be planted to help reduce air pollution and mitigate fugitive dust from freight (semi) trucks and other large industrial equipment traffic. This project is the result of the Delray Neighborhood Framework project completed in 2020.

The final plan calls for reforesting areas of the Delray neighborhood to improve the overall air quality for residents and community members. 303 evergreens will be permanent and will work to serve as a "buffer" for truck traffic that operates along Dearborn Street. 3 decidous flowering tree will also be planted.

A buffer is a planned zone adjacent to transportation corridors designed to reduce the spread of airborne pollutants and vehicle noise. Buffers also reduce other environmental disruptions caused by vehicular traffic, such as glare, while creating an attractive, healthier environment.