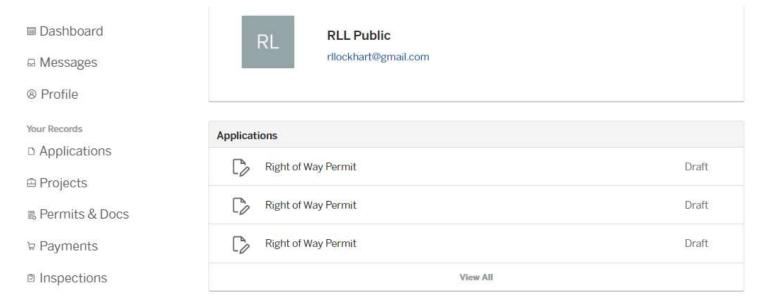

| Address 1                                                                                     | Address 2 (Optional) |                   |  |
|                     | 1 woodward                                                                                    |                      |                   |  |
|                     | City                                                                                          | State                | ZIP/Postal Code   |  |
|                     | detroit                                                                                       | mi                   | 48201             |  |

Next >

# 7. Track Applications and Permits

#### Click My Account

City of Detroit Right of Way Management

#### • Track applications and permits



My Account RLL-

# 8. Allow Others to Track Application

• After the application is complete, add other team members responsible for this application:

| O City of OpenGov       | My Account Search Open -                                                                                |
|-------------------------|---------------------------------------------------------------------------------------------------------|
| Building Permit<br>B-65 | Guests                                                                                                  |
|                         | Other users that have the ability to add attachments, request inspections, and pay fees on this record. |
| Your Submission         |