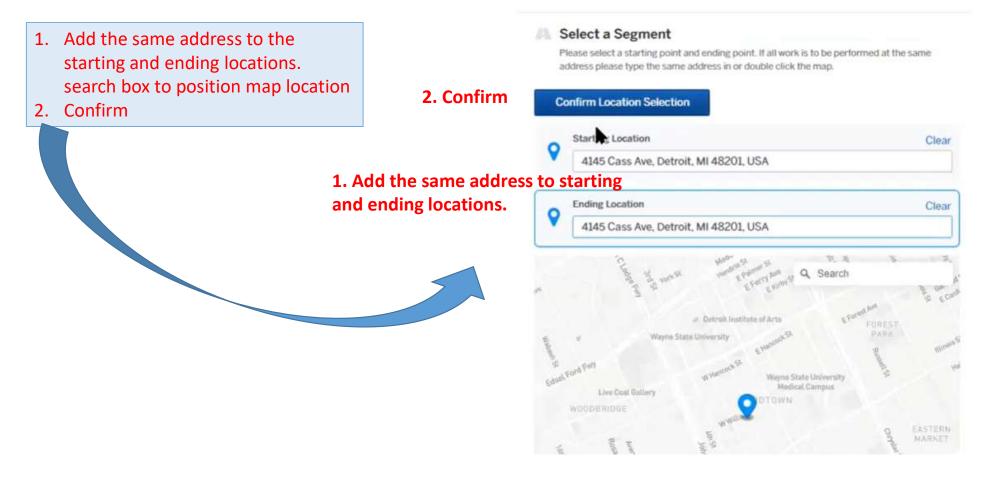

4a. Map Primary Location – Street Segment

- 1. Search starting location (address or intersection)
- 2. Search ending location (address or intersection)
- 3. Adjust if necessary
- 4. Confirm



# 4b. Map Primary Location – Alley Segment

1. Use search box to position map 3. Confirm Confirm Location Section location 2. Click on map to select starting and Starting Location Clear ending locations of alley segment. 929 Calumet St, Detroit, MI 48201, USA 2. Click on map to Don't worry that the text boxes will select alley segment. show a nearby street address. Just Ending Location Clear make sure that the alley location is 927 W Willis St. Detroit, MI 48201, USA mapped in the right place. 1. Search to position map 3. Confirm Q. 4th Street, Detroit, Mic.

### 4c. Map Primary Location – Address



# 4d. Map Primary Location – Point on map

- 1. Use search box to position map location
- Double-click on map to select point. Don't worry that the text boxes show a nearby street address. Just make sure that the point is in the right location on the map.
- 3. Confirm

| 3. Confirm        | C    | onfirm Location Selection               |                             |
|-------------------|------|-----------------------------------------|-----------------------------|
|                   | 0    | Starting Location                       | Clear                       |
|                   | V    | 14812 Livernois, Detroit, MI 48238, USA |                             |
| 2. Double-click o | on m | hap to select point.                    |                             |
|                   | 0