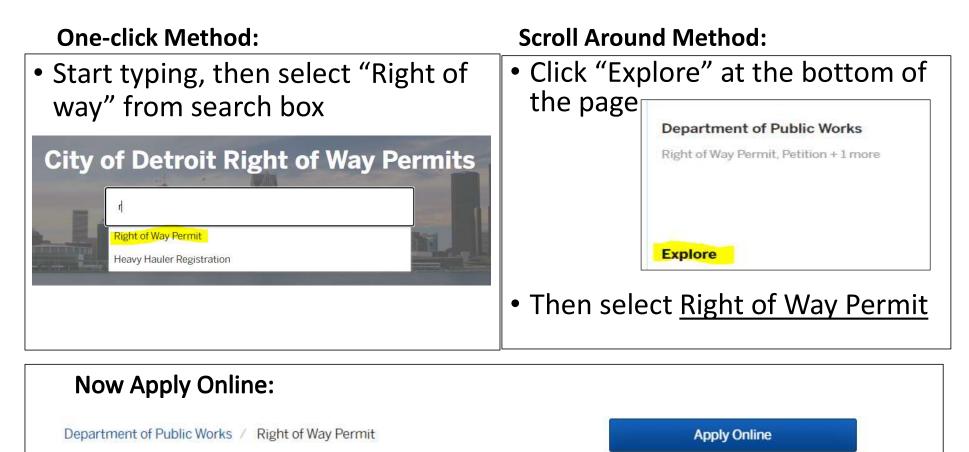

>https://detroitmi.viewpointcloud.com/</u>

2. Click Sign up:

Tity of Detroit Right of Way Management

3. Sign up using the secure portal:

Create a viewpoint ID Register once, login to any viewpoint community.

For your security, your sign up is performed on our Secure Portal

Sign up using Secure Portal



Login Sign Up

## 2. Sign In

1. Open this link in a web browser: <u>https://detroitmi.viewpointcloud.com/</u>

4

2. Click Login



City of Detroit Right of Way Management

3. Login using the secure portal:





#### Login with your viewpoint ID

Use your **viewpoint** ID to login to City of Detroit Right of Way Management

For your security, your sign up is performed on our Secure Portal

Login using Secure Portal



Login

Sign Up

# 3. Navigate to Right of Way Permit Application



# 4a. Map Primary Location – Street Segment

- 1. Search starting location (address or intersection)
- 2. Search ending location (address or intersection)
- 3. Adjust if necessary
- 4. Confirm



# 4b. Map Primary Location – Alley Segment

1. Use search box to position map 3. Confirm Confirm Location Section location 2. Click on map to select starting and Starting Location Clear ending locations of alley segment. 929 Calumet St, Detroit, MI 48201, USA 2. Click on map to Don't worry that the text boxes will select alley segment. show a nearby street address. Just Ending Location Clear make sure that the alley location is 927 W Willis St. Detroit, MI 48201, USA mapped in the right place. 1. Search to position map 3. Confirm Q. 4th Street, Detroit, Mic.

### 4c. Map Primary Location – Addre