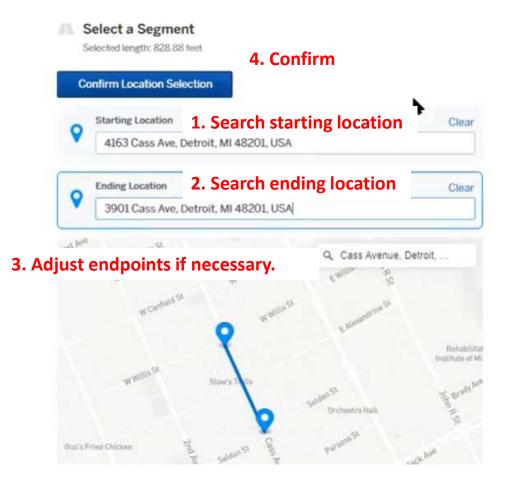

# 4a. Map Primary Location – Street Segment

- 1. Search starting location (address or intersection)
- 2. Search ending location (address or intersection)
- 3. Adjust if necessary
- 4. Confirm