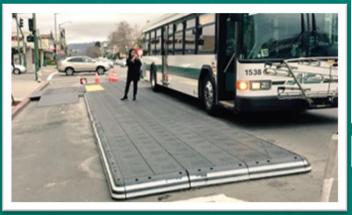

### \$30.8M FTA Grant Benefits DDOT



# City Awarded \$30.8M FTA Grant



- Grant allows DDOT to continue conversion to clean energy coaches
- DDOT will purchase 21 new hybrid buses as well as its first 4 hydrogen fuel-cell coaches
- 25 new coaches will replace diesel buses nearing the end of their life span with clean energy models



### **East Jefferson Enhancement Updates**



#### **East Jefferson Ave. Enhanced Corridor Amenities**







2. Fall 2024

#### **Enhanced Corridor Stops on Route 9-Jefferson**



\*Note: Existing stops on the corridor will not be removed

# East Jefferson Ave. Enhanced Corridor Timeline Update for 2024

April 23: Architecture and Engineering (A&E) Kickoff Meeting

May 6: Existing Conditions Analysis Began

May 22: Field Visit with A&E Vendor, DDOT, DPW

July 3 - 19: 60% Design Review

# East Jefferson Ave. Enhanced Corridor Timeline Update for 2024

September 3: Permitting Estimated Completion

September 5: 100% Design Estimated Completion

September 5 – October 18: Construction procurement

October 28 forward: Construction



#### **TEO Graduation**



# Congratulations to our 5 New TEOs!











#DRIVEDDOT

## DDOT RECRUITMENT

**TEO Status** 

DDOT currently has **490** active operator