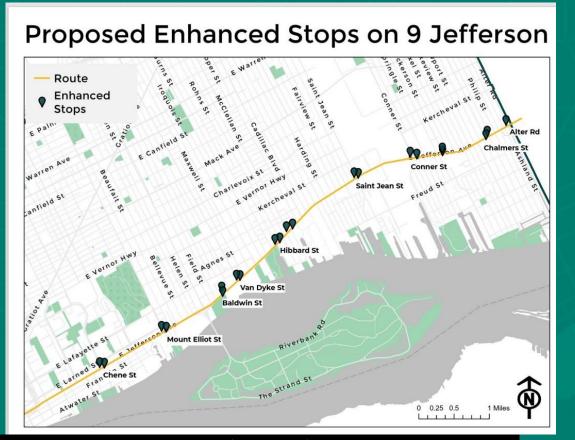

#### **Enhanced Corridor Stops on Route 9-Jefferson**

\*Note: Existing stops on the corridor will not be removed