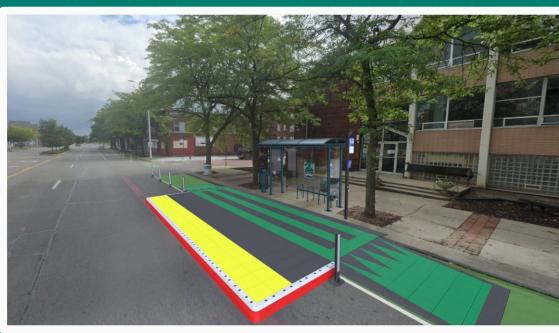

### \$30.8M FTA Grant Benefits DDOT



# City Awarded \$30.8M FTA Grant



- Grant allows DDOT to continue conversion to clean energy coaches
- DDOT will purchase 21 new hybrid buses as well as its first 4 hydrogen fuel-cell coaches
- 25 new coaches will replace diesel buses nearing the end of their life span with clean energy models



### **East Jefferson Enhancement Updates**



#### **East Jefferson Ave. Enhanced Corridor Amenities**







2. Fall 2024

#### **Enhanced Corridor Stops on Route 9-Jefferson**



\*Note: Existing stops on the corridor will not be removed

# East Jefferson Ave. Enhanced Corridor Timeline Update for 2024

April 23: Architecture and Engineering (A&E) Kickoff Meeting

May 6: Existing Conditions Analysis Began

May 22: Field Visit with A&E Vendor, DDOT, DPW

July 3 - 19: 60% Design Review

# East Jefferson Ave. Enhanced Corridor Timeline Update for 2024

September 3: Permitting Estimated Completion

September 5: 100% Design Estimated Completion

September 5 – October 18: Construction procurement

October 28 forward: Construction



#### **TEO Graduation**



# Congratulations to our 5 New TEOs!











#DRIVEDDOT

## DDOT RECRUITMENT

**TEO Status** 

DDOT currently has **490** active operators.