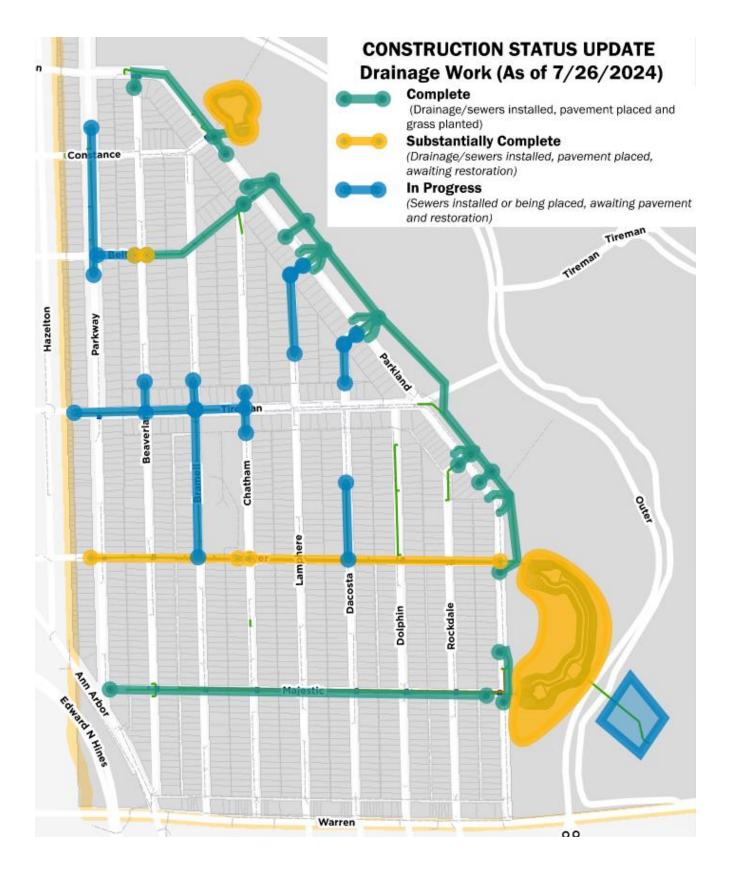

### What's Happening on Your Street?

Major Contracting will be working on most streets in the neighborhood in August and September to complete pipe installation and restoration before cold weather arrives.

- **W Parkway between Parkland and Tireman:** Storm sewer installation is complete. Restoration is ongoing and will be completed by the end of August.
- **Beaverland, Bramell, Tireman, and Chatham:** Storm sewer installation is complete. Restoration is ongoing and will be completed by the end of August, prior to the school year starting.
- Lamphere between Parkland and Tireman: Storm sewer installation is complete. Restoration is in progress and will be completed by the end of August.
- **Dacosta between Parkland and Sawyer:** Storm Sewer installation will be completed this week. Once installation is completed, restoration will begin.
- **Dolphin between Tireman and Sawyer:** Storm sewer installation will begin in September. Once installation is completed, restoration will begin.
- **Rockdale between Parkland and Sawyer:** Storm sewer installation will begin in September. Once installation is completed, restoration will begin.
- **Parkland between Tireman and W Warren:** The water main replacement work has been completed under a separate DWSD contract. Restoration is ongoing and will be completed by the end of August.
- **Rouge Park South Basin Earthwork:** The contractor continues to work on final grading, topsoil placement and seeding around the south basin in Rouge Park. The bike path along the east shoulder of Outer Drive will be restored following completion of all landscaping work. Planting of the remaining plants and trees will occur this fall and next spring.