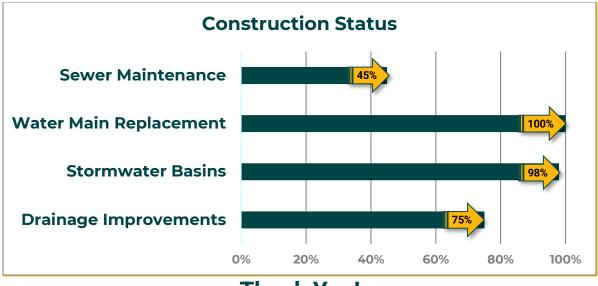

- **W Parkway between Parkland and Tireman:** Storm sewer installation is complete. Restoration is ongoing and will be completed by the end of August.
- **Beaverland, Bramell, Tireman, and Chatham:** Storm sewer installation is complete. Restoration is ongoing and will be completed by the end of August, prior to the school year starting.
- Lamphere between Parkland and Tireman: Storm sewer installation is complete. Restoration is in progress and will be completed by the end of August.
- **Dacosta between Parkland and Sawyer:** Storm Sewer installation will be completed this week. Once installation is completed, restoration will begin.
- **Dolphin between Tireman and Sawyer:** Storm sewer installation will begin in September. Once installation is completed, restoration will begin.
- **Rockdale between Parkland and Sawyer:** Storm sewer installation will begin in September. Once installation is completed, restoration will begin.
- **Parkland between Tireman and W Warren:** The water main replacement work has been completed under a separate DWSD contract. Restoration is ongoing and will be completed by the end of August.
- **Rouge Park South Basin Earthwork:** The contractor continues to work on final grading, topsoil placement and seeding around the south basin in Rouge Park. The bike path along the east shoulder of Outer Drive will be restored following completion of all landscaping work. Planting of the remaining plants and trees will occur this fall and next spring.