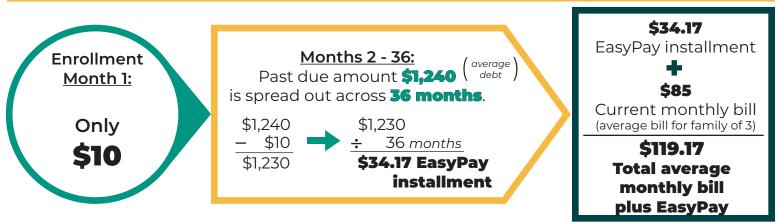

## EASY TO ENROLL WITH ONLY \$10 DOWN.

The remaining balance will be spread out across 36 months.