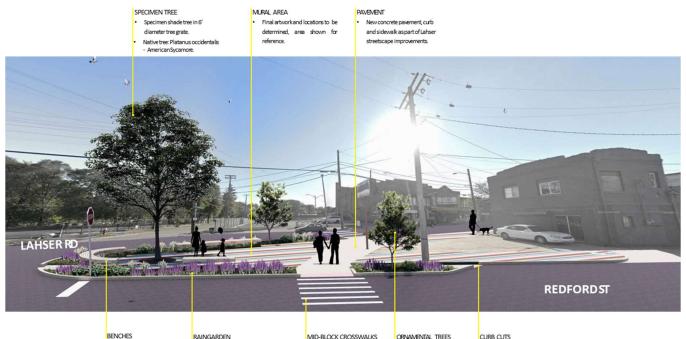

## Office hours held Now through July 12, 2024

New mid-block crosswalks at

Lahser and Redford.

(2) native medium

Birch

ornamental shade trees.

Betula populifolia - Gray

Curb cuts in bump-outs of

triangle area for raingardens.

Interior raingardens buffer

traffic, capture stormwater runoff, and provide native

drought-tolerant perennials

Thursdays 2:00 p.m.-3:00 p.m. Fridays 9:30 a.m.-10:30 a.m.

Motor City Java House 17336 Lahser Rd, Detroit, MI 48219