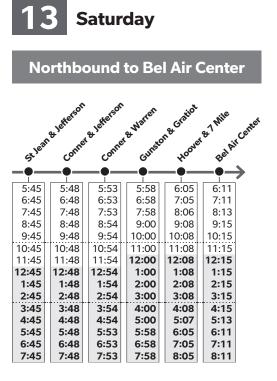

## **13** Sunday & Holidays

Northbound to Bel Air Center

|        | & Jefferson | & Jefferson | 8 Warren<br>Gunst   | Hoove | nile                |        |
|--------|-------------|-------------|---------------------|-------|---------------------|--------|
| 5      | of letting  | a lett at   | or Mar .            |       | & 1 Mile<br>Bel Air | cente. |
| stleio | conne       | conne       | GUNSU               | HOONE | BelA                |        |
| -•     | -•          | -•          | <b>_</b> • <b>_</b> | -•    | -•-                 | ≻      |
| 6:45   | 6:48        | 6:54        | 7:00                | 7:07  | 7:14                | *      |
| 7:45   | 7:48        | 7:54        | 8:00                | 8:07  | 8:14                |        |
| 8:45   | 8:48        | 8:54        | 9:00                | 9:07  | 9:14                |        |
| 9:45   | 9:48        | 9:54        | 10:00               | 10:07 | 10:14               |        |
| 10:45  | 10:48       | 10:54       | 11:00               | 11:07 | 11:14               |        |
| 11:45  | 11:48       | 11:54       | 12:00               | 12:07 | 12:14               |        |
| 12:45  | 12:48       | 12:54       | 1:00                | 1:07  | 1:14                |        |
| 1:45   | 1:48        | 1:54        | 2:00                | 2:07  | 2:14                |        |
| 2:45   | 2:48        | 2:54        | 3:00                | 3:07  | 3:14                |        |
| 3:45   | 3:48        | 3:54        | 4:00                | 4:07  | 4:14                |        |
| 4:45   | 4:48        | 4:54        | 5:00                | 5:07  | 5:14                |        |
| 5:45   | 5:48        | 5:54        | 6:00                | 6:07  | 6:14                |        |
| 6:45   | 6:48        | 6:54        | 7:00                | 7:07  | 7:14                |        |

PM times shown are **bold** and **shaded**. Additional bus stops are available between the timepoints.