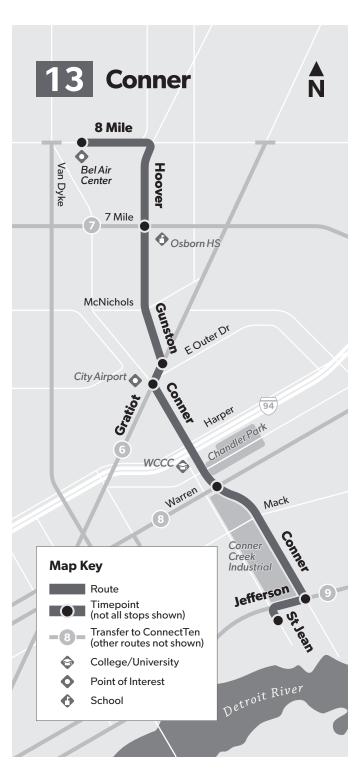

## 13 Monday-Friday

#### Northbound to Bel Air Center

|         | & lefterson | & lefterson        | & Warren<br>Gunst | Hoover Hoover | 87 mile<br>Bel Airce | 'n |
|---------|-------------|--------------------|-------------------|---------------|----------------------|----|
| St lear | connet      | conne              | Gunst             | hoover        | 87 Mile<br>BelAirce  |    |
| -•      | -•-         | <b></b> • <b>_</b> | <b></b> •         | <b></b> •     | $\rightarrow$        |    |
| 5:45    | 5:48        | 5:53               | 5:58              | 6:05          | 6:11                 |    |
| 6:45    | 6:48        | 6:53               | 6:58              | 7:05          | 7:11                 |    |
| 7:10    | 7:13        | 7:18               | 7:23              | 7:30          | 7:36                 |    |
| 7:45    | 7:48        | 7:53               | 7:58              | 8:06          | 8:13                 |    |
| 8:45    | 8:48        | 8:54               | 9:00              | 9:08          | 9:15                 |    |
| 9:45    | 9:48        | 9:54               | 10:00             | 10:08         | 10:15                |    |
| 10:45   | 10:48       | 10:54              | 11:00             | 11:08         | 11:15                |    |
| 11:45   | 11:48       | 11:54              | 12:00             | 12:08         | 12:15                |    |
| 12:45   | 12:48       | 12:54              | 1:00              | 1:08          | 1:15                 |    |
| 1:45    | 1:48        | 1:54               | 2:00              | 2:08          | 2:15                 |    |
| 2:45    | 2:48        | 2:54               | 3:00              | 3:08          | 3:15                 |    |
| 3:17    | 3:20        | 3:26               | 3:32              | 3:40          | 3:47                 |    |
| 3:45    | 3:48        | 3:54               | 4:00              | 4:08          | 4:15                 |    |
| 4:45    | 4:48        | 4:54               | 5:00              | 5:07          | 5:13                 |    |
| 5:45    | 5:48        | 5:53               | 5:58              | 6:05          | 6:11                 |    |
| 6:45    | 6:48        | 6:53               | 6:58              | 7:05          | 7:11                 |    |
| 7:45    | 7:48        | 7:53               | 7:58              | 8:05          | 8:11                 |    |

#### Southbound to Jefferson

PM times shown are **bold** and **shaded**.

Additional bus stops are available between the timepoints.