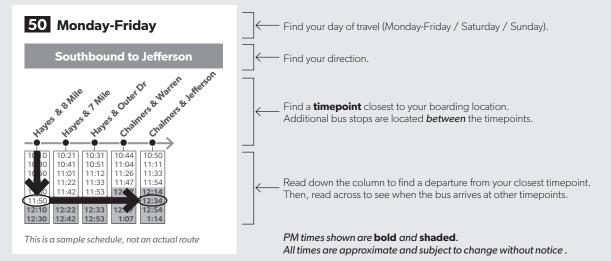

| 4:37        |                                         | -   | 4:50         |   | 4:56      |        | 4:59         |
| 5:30         | 5:36        |                                         |     | 5:48         |   | 5:53      |        | 5:56         |
| 6:30         | 6:36        |                                         | -   | 6:48         |   | 6:53      |        | 6:56         |
| 7:30         | 7:36        |                                         | -   | 7:48         |   | 7:53      |        | 7:56         |
| 8:30         | 8:36        | 8:43                                    | 5   | 8:48         |   | 8:53      |        | 8:56         |

#### PM times shown are **bold** and **shaded**.

Additional bus stops are available between the timepoints.

#### How to Read the Schedule



#### Southbound to Jefferson



PM times shown are **bold** and **shaded**.

Additional bus stops are available between the timepoints.

## **13** Sunday & Holidays

Northbound to Bel Air Center

|        | & Jefferson | & Jefferson | 8 Warren<br>Gunst   | Hoove | nile                |        |
|--------|-------------|-------------|---------------------|-------|---------------------|--------|
| 5      | of letting  | a lett at   | or Mar .            |       | & 1 Mile<br>Bel Air | cente. |
| stleio | conne       | conne       | GUNSU               | HOONE | BelA                |        |
| -•     | -•          | -•          | <b>_</b> • <b>_</b> | -•    | -•-                 | ≻      |
| 6:45   | 6:48        | 6:54        | 7:00                | 7:07  | 7:14                | *      |
|