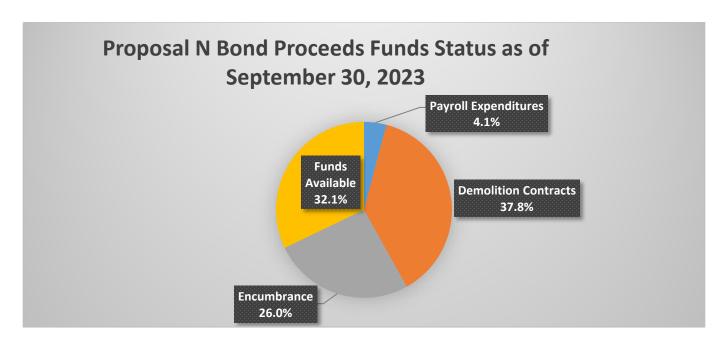

Of the \$119 million spent as of September 30, 2023, \$107.2 million was spent on demolition contracts and \$11.7 million spent on payroll costs for City employees that are performing demolition related work. The remaining \$91.1 million is available to be spent in FY 2024 and beyond. We should note that the \$119 million spent through September 30, 2023, represents 41.9% of the total bond proceeds while 26% represents Encumbrances for FY2024 and 32.1% is available.

Below graph summarizes funds status in percent terms as of September 30, 2023, and it includes activities for fiscal years 2021, 2022, 2023 and 2024:

Please refer to attachment I for cost center level detail for FY 2021, FY 2022, FY 2023 and FY2024 actual expenditures, and funds available as of September 30, 2023.