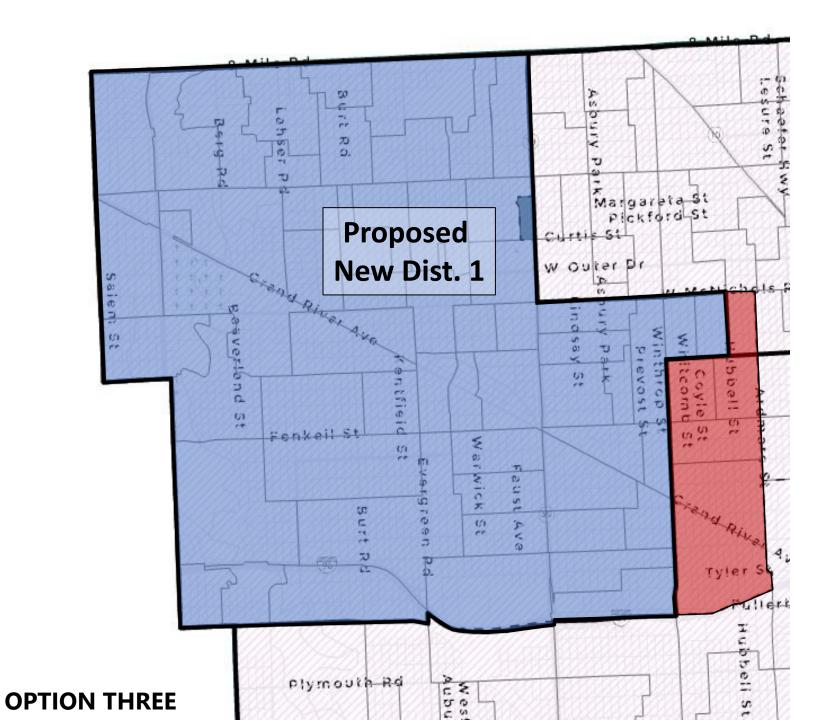

Portions of the current District that are proposed to be **eliminated** 

Areas proposed to be newly added to the District

Current population - 100,068 Population within new proposed boundary - 91,582

> Portions of the current District that are proposed to be **eliminated**