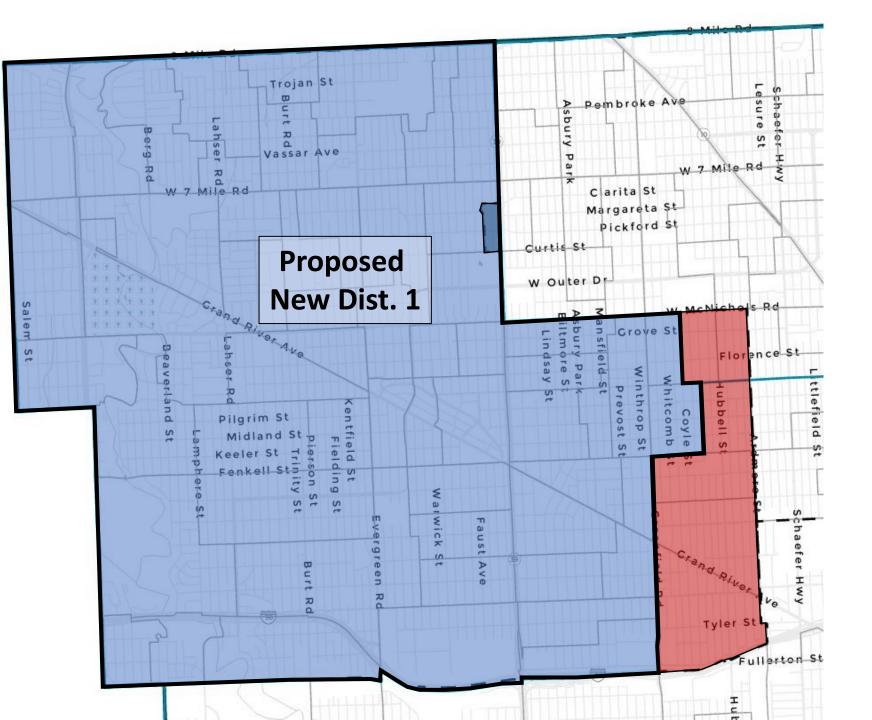

Areas proposed to be newly added to the District

**OPTION 4** 

Current population - 100,068 Population within new proposed boundary - 91,823

> Portions of the current District that are proposed to be **eliminated**