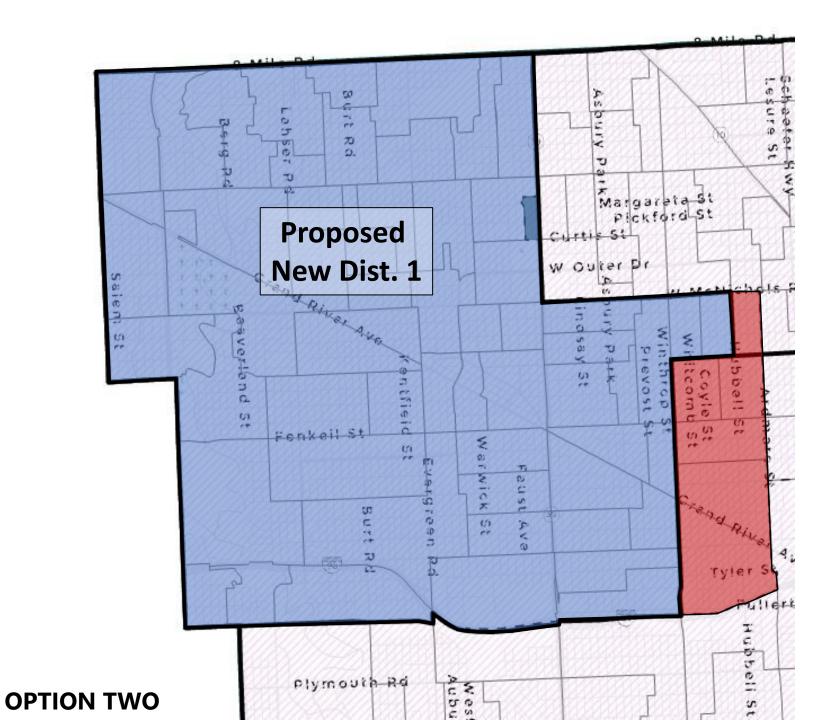

Current population - 100,068 Population within new proposed boundary - 91,032

Portions of the current District that are proposed to be **eliminated** 

Areas proposed to be newly added to the District

Current population - 100,068 Population within new proposed boundary - 91,032