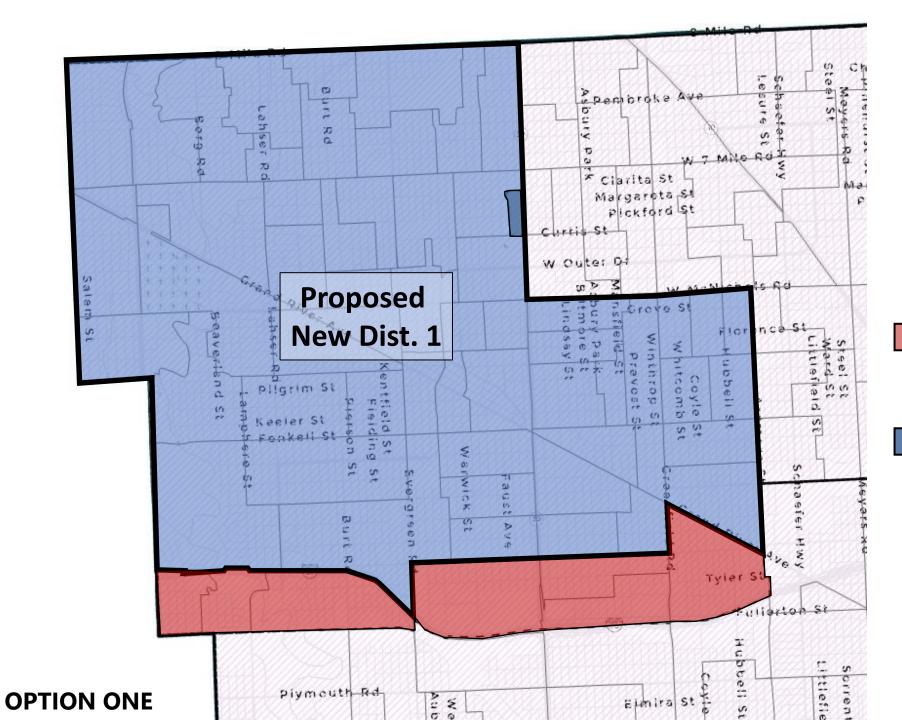

# OPTIONS BY DISTRICT District 1

Current population - 100,068 Population within new proposed boundary - 91,659

Portions of the current District that are proposed to be **eliminated** 

Areas proposed to be newly **added** to the District