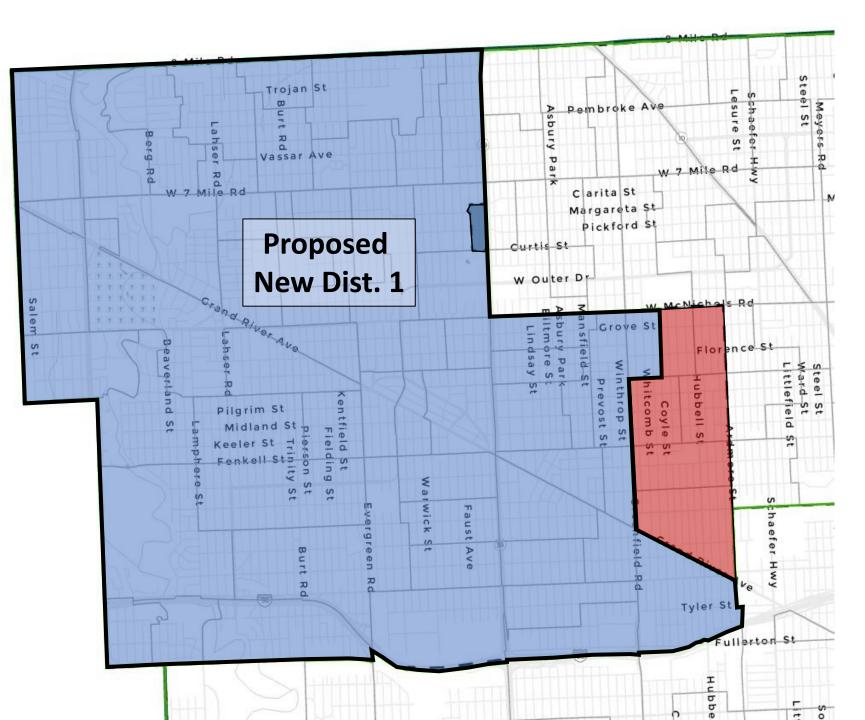

# OPTIONS BY DISTRICT District 1

Current population - 100,068 Population within new proposed boundary - 91,659

Portions of the current District that are proposed to be **eliminated** 

Areas proposed to be newly **added** to the District