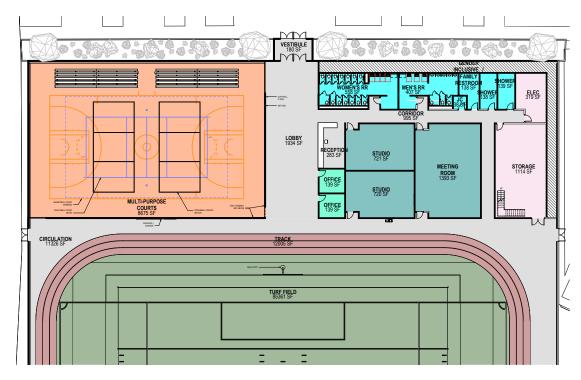

| and the second s | a start.                  | AL COM          | a free         |
|--------------------------------------------------------------------------------------------------------------------------------------------------------------------------------------------------------------------------------------------------------------------------------------------------------------------------------------------------------------------------------------------------------------------------------------------------------------------------------------------------------------------------------------------------------------------------------------------------------------------------------------------------------------------------------------------------------------------------------------------------------------------------------------------------------------------------------------------------------------------------------------------------------------------------------------------------------------------------------------------------------------------------------------------------------------------------------------------------------------------------------------------------------------------------------------------------------------------------------------------------------------------------------------------------------------------------------------------------------------------------------------------------------------------------------------------------------------------------------------------------------------------------------------------------------------------------------------------------------------------------------------------------------------------------------------------------------------------------------------------------------------------------------------------------------------------------------------------------------------------------------------------------------------------------------------------------------------------------------------------------------------------------------------------------------------------------------------------------------------------------------|---------------------------|-----------------|----------------|
| FIELDHOUSE & SUPPORT SPACES PROGRAM                                                                                                                                                                                                                                                                                                                                                                                                                                                                                                                                                                                                                                                                                                                                                                                                                                                                                                                                                                                                                                                                                                                                                                                                                                                                                                                                                                                                                                                                                                                                                                                                                                                                                                                                                                                                                                                                                                                                                                                                                                                                                            | UNIT SIZE                 | <u>QUANTITY</u> | <u>SF</u>      |
| EXISTING TURF FIELD                                                                                                                                                                                                                                                                                                                                                                                                                                                                                                                                                                                                                                                                                                                                                                                                                                                                                                                                                                                                                                                                                                                                                                                                                                                                                                                                                                                                                                                                                                                                                                                                                                                                                                                                                                                                                                                                                                                                                                                                                                                                                                            | 78,336                    | 1               | 78,336         |
| NEW TURF FIELD INFILL                                                                                                                                                                                                                                                                                                                                                                                                                                                                                                                                                                                                                                                                                                                                                                                                                                                                                                                                                                                                                                                                                                                                                                                                                                                                                                                                                                                                                                                                                                                                                                                                                                                                                                                                                                                                                                                                                                                                                                                                                                                                                                          | 7,128                     | 1               | 7,128          |
| WALKING TRACK                                                                                                                                                                                                                                                                                                                                                                                                                                                                                                                                                                                                                                                                                                                                                                                                                                                                                                                                                                                                                                                                                                                                                                                                                                                                                                                                                                                                                                                                                                                                                                                                                                                                                                                                                                                                                                                                                                                                                                                                                                                                                                                  | 12,005                    | 1               | 12,005         |
| BLEACHER SEATING AREA (FIELD AREA)                                                                                                                                                                                                                                                                                                                                                                                                                                                                                                                                                                                                                                                                                                                                                                                                                                                                                                                                                                                                                                                                                                                                                                                                                                                                                                                                                                                                                                                                                                                                                                                                                                                                                                                                                                                                                                                                                                                                                                                                                                                                                             | 1,250                     | 1               | 1,250          |
| MULTI-PURPOSE COURT                                                                                                                                                                                                                                                                                                                                                                                                                                                                                                                                                                                                                                                                                                                                                                                                                                                                                                                                                                                                                                                                                                                                                                                                                                                                                                                                                                                                                                                                                                                                                                                                                                                                                                                                                                                                                                                                                                                                                                                                                                                                                                            | 8,675                     | 1               | 8,675          |
| MULTI-PURPOSE ROOM                                                                                                                                                                                                                                                                                                                                                                                                                                                                                                                                                                                                                                                                                                                                                                                                                                                                                                                                                                                                                                                                                                                                                                                                                                                                                                                                                                                                                                                                                                                                                                                                                                                                                                                                                                                                                                                                                                                                                                                                                                                                                                             | 1,393                     | 1               | 1,393          |
| MULTI-PURPOSE STUDIO                                                                                                                                                                                                                                                                                                                                                                                                                                                                                                                                                                                                                                                                                                                                                                                                                                                                                                                                                                                                                                                                                                                                                                                                                                                                                                                                                                                                                                                                                                                                                                                                                                                                                                                                                                                                                                                                                                                                                                                                                                                                                                           | 720                       | 2               | 1,440          |
| MEP                                                                                                                                                                                                                                                                                                                                                                                                                                                                                                                                                                                                                                                                                                                                                                                                                                                                                                                                                                                                                                                                                                                                                                                                                                                                                                                                                                                                                                                                                                                                                                                                                                                                                                                                                                                                                                                                                                                                                                                                                                                                                                                            | 319                       | 1               | 319            |
| OFFICE                                                                                                                                                                                                                                                                                                                                                                                                                                                                                                                                                                                                                                                                                                                                                                                                                                                                                                                                                                                                                                                                                                                                                                                                                                                                                                                                                                                                                                                                                                                                                                                                                                                                                                                                                                                                                                                                                                                                                                                                                                                                                                                         | 140                       | 2               | 280            |
| STORAGE                                                                                                                                                                                                                                                                                                                                                                                                                                                                                                                                                                                                                                                                                                                                                                                                                                                                                                                                                                                                                                                                                                                                                                                                                                                                                                                                                                                                                                                                                                                                                                                                                                                                                                                                                                                                                                                                                                                                                                                                                                                                                                                        | 1,114                     | 1               | 1,114          |
| ENTRY LOBBY                                                                                                                                                                                                                                                                                                                                                                                                                                                                                                                                                                                                                                                                                                                                                                                                                                                                                                                                                                                                                                                                                                                                                                                                                                                                                                                                                                                                                                                                                                                                                                                                                                                                                                                                                                                                                                                                                                                                                                                                                                                                                                                    | 1,934                     | 1               | 1,934          |
| ENTRY VESTIBULE                                                                                                                                                                                                                                                                                                                                                                                                                                                                                                                                                                                                                                                                                                                                                                                                                                                                                                                                                                                                                                                                                                                                                                                                                                                                                                                                                                                                                                                                                                                                                                                                                                                                                                                                                                                                                                                                                                                                                                                                                                                                                                                | 180                       | 1               | 180            |
| RECEPTION                                                                                                                                                                                                                                                                                                                                                                                                                                                                                                                                                                                                                                                                                                                                                                                                                                                                                                                                                                                                                                                                                                                                                                                                                                                                                                                                                                                                                                                                                                                                                                                                                                                                                                                                                                                                                                                                                                                                                                                                                                                                                                                      | 283                       | 1               | 283            |
| WOMEN'S RESTROOM                                                                                                                                                                                                                                                                                                                                                                                                                                                                                                                                                                                                                                                                                                                                                                                                                                                                                                                                                                                                                                                                                                                                                                                                                                                                                                                                                                                                                                                                                                                                                                                                                                                                                                                                                                                                                                                                                                                                                                                                                                                                                                               | 558                       | 1               | 558            |
| MEN'S RETROOM                                                                                                                                                                                                                                                                                                                                                                                                                                                                                                                                                                                                                                                                                                                                                                                                                                                                                                                                                                                                                                                                                                                                                                                                                                                                                                                                                                                                                                                                                                                                                                                                                                                                                                                                                                                                                                                                                                                                                                                                                                                                                                                  | 407                       | 1               | 407            |
| FAMILY / GENDER INCLUSIVE RESTROOM                                                                                                                                                                                                                                                                                                                                                                                                                                                                                                                                                                                                                                                                                                                                                                                                                                                                                                                                                                                                                                                                                                                                                                                                                                                                                                                                                                                                                                                                                                                                                                                                                                                                                                                                                                                                                                                                                                                                                                                                                                                                                             | 138                       | 1               | 138            |
| SHOWER ROOMS                                                                                                                                                                                                                                                                                                                                                                                                                                                                                                                                                                                                                                                                                                                                                                                                                                                                                                                                                                                                                                                                                                                                                                                                                                                                                                                                                                                                                                                                                                                                                                                                                                                                                                                                                                                                                                                                                                                                                                                                                                                                                                                   | 139                       | 2               | 278            |
| SUBTOTAL                                                                                                                                                                                                                                                                                                                                                                                                                                                                                                                                                                                                                                                                                                                                                                                                                                                                                                                                                                                                                                                                                                                                                                                                                                                                                                                                                                                                                                                                                                                                                                                                                                                                                                                                                                                                                                                                                                                                                                                                                                                                                                                       |                           |                 | <u>115,718</u> |
|                                                                                                                                                                                                                                                                                                                                                                                                                                                                                                                                                                                                                                                                                                                                                                                                                                                                                                                                                                                                                                                                                                                                                                                                                                                                                                                                                                                                                                                                                                                                                                                                                                                                                                                                                                                                                                                                                                                                                                                                                                                                                                                                |                           |                 |                |
| CIRCULATION & BUILDING GROSSING                                                                                                                                                                                                                                                                                                                                                                                                                                                                                                                                                                                                                                                                                                                                                                                                                                                                                                                                                                                                                                                                                                                                                                                                                                                                                                                                                                                                                                                                                                                                                                                                                                                                                                                                                                                                                                                                                                                                                                                                                                                                                                |                           |                 | 14,282         |
| FIELDHOUSE BUILDING TOTAL                                                                                                                                                                                                                                                                                                                                                                                                                                                                                                                                                                                                                                                                                                                                                                                                                                                                                                                                                                                                                                                                                                                                                                                                                                                                                                                                                                                                                                                                                                                                                                                                                                                                                                                                                                                                                                                                                                                                                                                                                                                                                                      |                           |                 | 130,000        |
|                                                                                                                                                                                                                                                                                                                                                                                                                                                                                                                                                                                                                                                                                                                                                                                                                                                                                                                                                                                                                                                                                                                                                                                                                                                                                                                                                                                                                                                                                                                                                                                                                                                                                                                                                                                                                                                                                                                                                                                                                                                                                                                                | Contraction of the second | E see E         |                |

## **ENLARGED PLAN**

**NORTH WEST AERIAL VIEW** 

**NORTH WEST ENTRY VIEW** 

**NORTH ENTRY FACADE** 

**SOUTH EAST VIEW** 

**NORTH WEST VIEW** 