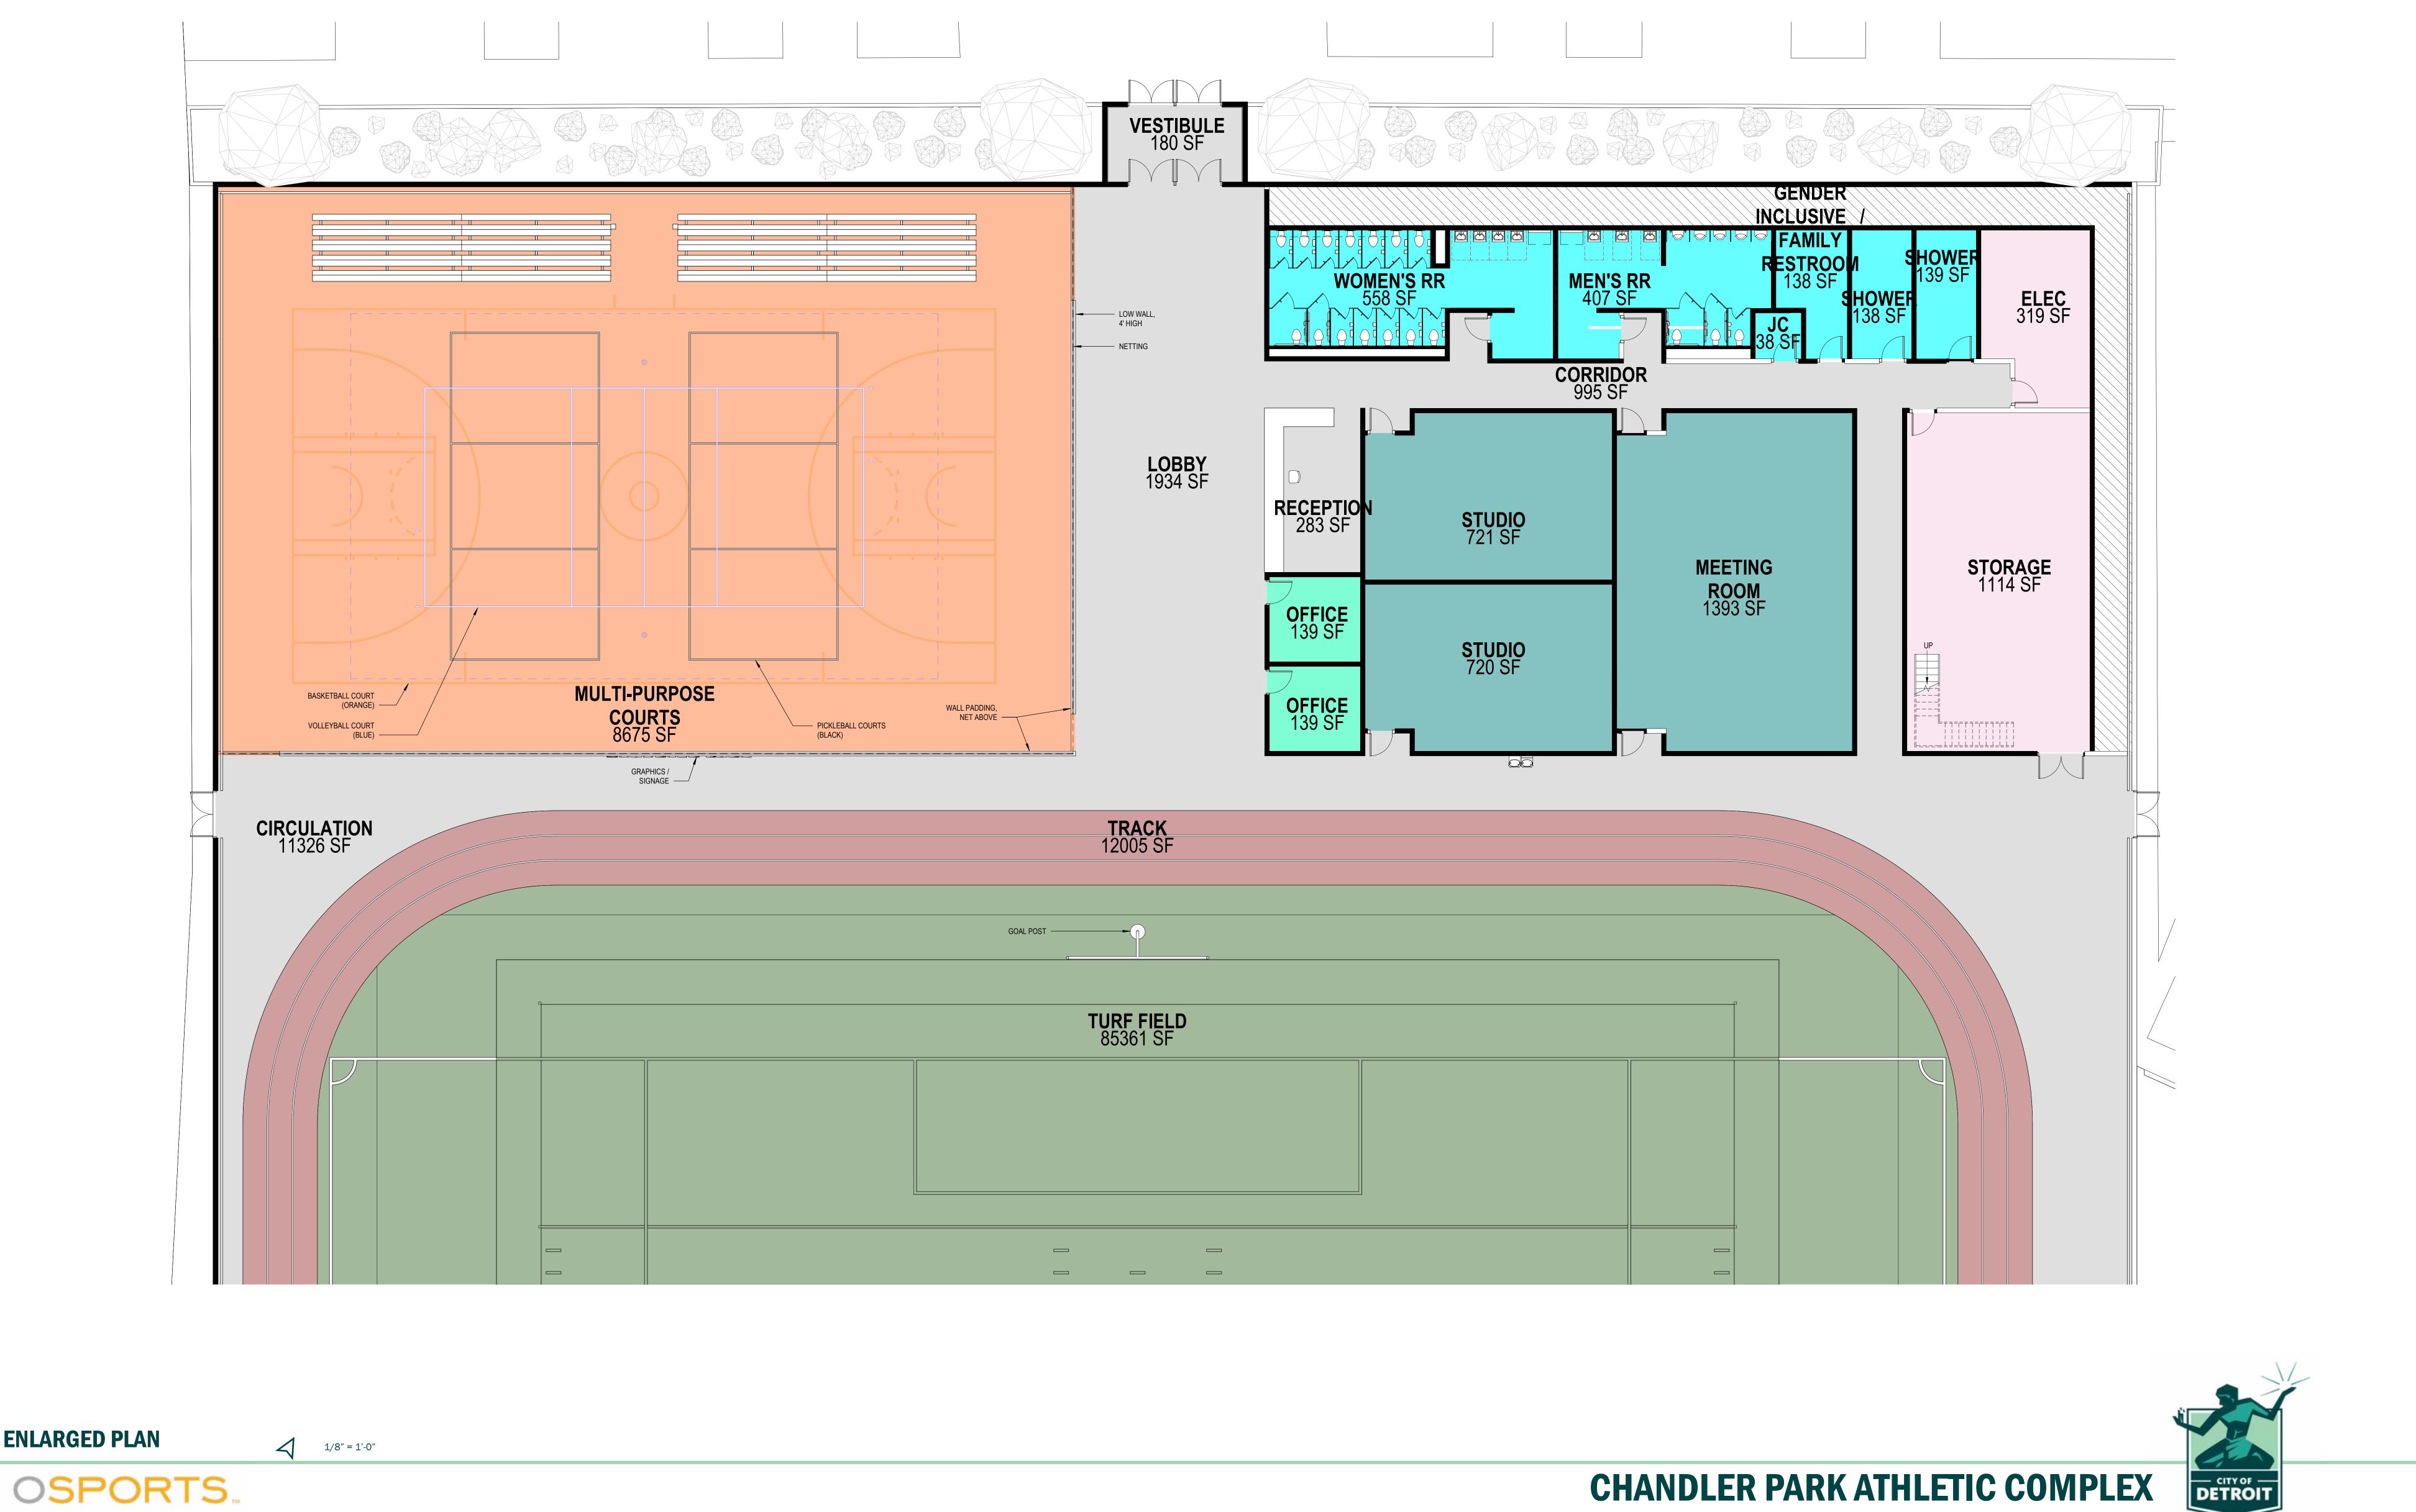

| and the second s | a start.                  | AL COM          | a free         |
|--------------------------------------------------------------------------------------------------------------------------------------------------------------------------------------------------------------------------------------------------------------------------------------------------------------------------------------------------------------------------------------------------------------------------------------------------------------------------------------------------------------------------------------------------------------------------------------------------------------------------------------------------------------------------------------------------------------------------------------------------------------------------------------------------------------------------------------------------------------------------------------------------------------------------------------------------------------------------------------------------------------------------------------------------------------------------------------------------------------------------------------------------------------------------------------------------------------------------------------------------------------------------------------------------------------------------------------------------------------------------------------------------------------------------------------------------------------------------------------------------------------------------------------------------------------------------------------------------------------------------------------------------------------------------------------------------------------------------------------------------------------------------------------------------------------------------------------------------------------------------------------------------------------------------------------------------------------------------------------------------------------------------------------------------------------------------------------------------------------------------------|---------------------------|-----------------|----------------|
| FIELDHOUSE & SUPPORT SPACES PROGRAM                                                                                                                                                                                                                                                                                                                                                                                                                                                                                                                                                                                                                                                                                                                                                                                                                                                                                                                                                                                                                                                                                                                                                                                                                                                                                                                                                                                                                                                                                                                                                                                                                                                                                                                                                                                                                                                                                                                                                                                                                                                                                            | UNIT SIZE                 | <u>QUANTITY</u> | <u>SF</u>      |
| EXISTING TURF FIELD                                                                                                                                                                                                                                                                                                                                                                                                                                                                                                                                                                                                                                                                                                                                                                                                                                                                                                                                                                                                                                                                                                                                                                                                                                                                                                                                                                                                                                                                                                                                                                                                                                                                                                                                                                                                                                                                                                                                                                                                                                                                                                            | 78,336                    | 1               | 78,336         |
| NEW TURF FIELD INFILL                                                                                                                                                                                                                                                                                                                                                                                                                                                                                                                                                                                                                                                                                                                                                                                                                                                                                                                                                                                                                                                                                                                                                                                                                                                                                                                                                                                                                                                                                                                                                                                                                                                                                                                                                                                                                                                                                                                                                                                                                                                                                                          | 7,128                     | 1               | 7,128          |
| WALKING TRACK                                                                                                                                                                                                                                                                                                                                                                                                                                                                                                                                                                                                                                                                                                                                                                                                                                                                                                                                                                                                                                                                                                                                                                                                                                                                                                                                                                                                                                                                                                                                                                                                                                                                                                                                                                                                                                                                                                                                                                                                                                                                                                                  | 12,005                    | 1               | 12,005         |
| BLEACHER SEATING AREA (FIELD AREA)                                                                                                                                                                                                                                                                                                                                                                                                                                                                                                                                                                                                                                                                                                                                                                                                                                                                                                                                                                                                                                                                                                                                                                                                                                                                                                                                                                                                                                                                                                                                                                                                                                                                                                                                                                                                                                                                                                                                                                                                                                                                                             | 1,250                     | 1               | 1,250          |
| MULTI-PURPOSE COURT                                                                                                                                                                                                                                                                                                                                                                                                                                                                                                                                                                                                                                                                                                                                                                                                                                                                                                                                                                                                                                                                                                                                                                                                                                                                                                                                                                                                                                                                                                                                                                                                                                                                                                                                                                                                                                                                                                                                                                                                                                                                                                            | 8,675                     | 1               | 8,675          |
| MULTI-PURPOSE ROOM                                                                                                                                                                                                                                                                                                                                                                                                                                                                                                                                                                                                                                                                                                                                                                                                                                                                                                                                                                                                                                                                                                                                                                                                                                                                                                                                                                                                                                                                                                                                                                                                                                                                                                                                                                                                                                                                                                                                                                                                                                                                                                             | 1,393                     | 1               | 1,393          |
| MULTI-PURPOSE STUDIO                                                                                                                                                                                                                                                                                                                                                                                                                                                                                                                                                                                                                                                                                                                                                                                                                                                                                                                                                                                                                                                                                                                                                                                                                                                                                                                                                                                                                                                                                                                                                                                                                                                                                                                                                                                                                                                                                                                                                                                                                                                                                                           | 720                       | 2               | 1,440          |
| MEP                                                                                                                                                                                                                                                                                                                                                                                                                                                                                                                                                                                                                                                                                                                                                                                                                                                                                                                                                                                                                                                                                                                                                                                                                                                                                                                                                                                                                                                                                                                                                                                                                                                                                                                                                                                                                                                                                                                                                                                                                                                                                                                            | 319                       | 1               | 319            |
| OFFICE                                                                                                                                                                                                                                                                                                                                                                                                                                                                                                                                                                                                                                                                                                                                                                                                                                                                                                                                                                                                                                                                                                                                                                                                                                                                                                                                                                                                                                                                                                                                                                                                                                                                                                                                                                                                                                                                                                                                                                                                                                                                                                                         | 140                       | 2               | 280            |
| STORAGE                                                                                                                                                                                                                                                                                                                                                                                                                                                                                                                                                                                                                                                                                                                                                                                                                                                                                                                                                                                                                                                                                                                                                                                                                                                                                                                                                                                                                                                                                                                                                                                                                                                                                                                                                                                                                                                                                                                                                                                                                                                                                                                        | 1,114                     | 1               | 1,114          |
| ENTRY LOBBY                                                                                                                                                                                                                                                                                                                                                                                                                                                                                                                                                                                                                                                                                                                                                                                                                                                                                                                                                                                                                                                                                                                                                                                                                                                                                                                                                                                                                                                                                                                                                                                                                                                                                                                                                                                                                                                                                                                                                                                                                                                                                                                    | 1,934                     | 1               | 1,934          |
| ENTRY VESTIBULE                                                                                                                                                                                                                                                                                                                                                                                                                                                                                                                                                                                                                                                                                                                                                                                                                                                                                                                                                                                                                                                                                                                                                                                                                                                                                                                                                                                                                                                                                                                                                                                                                                                                                                                                                                                                                                                                                                                                                                                                                                                                                                                | 180                       | 1               | 180            |
| RECEPTION                                                                                                                                                                                                                                                                                                                                                                                                                                                                                                                                                                                                                                                                                                                                                                                                                                                                                                                                                                                                                                                                                                                                                                                                                                                                                                                                                                                                                                                                                                                                                                                                                                                                                                                                                                                                                                                                                                                                                                                                                                                                                                                      | 283                       | 1               | 283            |
| WOMEN'S RESTROOM                                                                                                                                                                                                                                                                                                                                                                                                                                                                                                                                                                                                                                                                                                                                                                                                                                                                                                                                                                                                                                                                                                                                                                                                                                                                                                                                                                                                                                                                                                                                                                                                                                                                                                                                                                                                                                                                                                                                                                                                                                                                                                               | 558                       | 1               | 558            |
| MEN'S RETROOM                                                                                                                                                                                                                                                                                                                                                                                                                                                                                                                                                                                                                                                                                                                                                                                                                                                                                                                                                                                                                                                                                                                                                                                                                                                                                                                                                                                                                                                                                                                                                                                                                                                                                                                                                                                                                                                                                                                                                                                                                                                                                                                  | 407                       | 1               | 407            |
| FAMILY / GENDER INCLUSIVE RESTROOM                                                                                                                                                                                                                                                                                                                                                                                                                                                                                                                                                                                                                                                                                                                                                                                                                                                                                                                                                                                                                                                                                                                                                                                                                                                                                                                                                                                                                                                                                                                                                                                                                                                                                                                                                                                                                                                                                                                                                                                                                                                                                             | 138                       | 1               | 138            |
| SHOWER ROOMS                                                                                                                                                                                                                                                                                                                                                                                                                                                                                                                                                                                                                                                                                                                                                                                                                                                                                                                                                                                                                                                                                                                                                                                                                                                                                                                                                                                                                                                                                                                                                                                                                                                                                                                                                                                                                                                                                                                                                                                                                                                                                                                   | 139                       | 2               | 278            |
| SUBTOTAL                                                                                                                                                                                                                                                                                                                                                                                                                                                                                                                                                                                                                                                                                                                                                                                                                                                                                                                                                                                                                                                                                                                                                                                                                                                                                                                                                                                                                                                                                                                                                                                                                                                                                                                                                                                                                                                                                                                                                                                                                                                                                                                       |                           |                 | <u>115,718</u> |
|                                                                                                                                                                                                                                                                                                                                                                                                                                                                                                                                                                                                                                                                                                                                                                                                                                                                                                                                                                                                                                                                                                                                                                                                                                                                                                                                                                                                                                                                                                                                                                                                                                                                                                                                                                                                                                                                                                                                                                                                                                                                                                                                |                           |                 |                |
| CIRCULATION & BUILDING GROSSING                                                                                                                                                                                                                                                                                                                                                                                                                                                                                                                                                                                                                                                                                                                                                                                                                                                                                                                                                                                                                                                                                                                                                                                                                                                                                                                                                                                                                                                                                                                                                                                                                                                                                                                                                                                                                                                                                                                                                                                                                                                                                                |                           |                 | 14,282         |
| FIELDHOUSE BUILDING TOTAL                                                                                                                                                                                                                                                                                                                                                                                                                                                                                                                                                                                                                                                                                                                                                                                                                                                                                                                                                                                                                                                                                                                                                                                                                                                                                                                                                                                                                                                                                                                                                                                                                                                                                                                                                                                                                                                                                                                                                                                                                                                                                                      |                           |                 | 130,000        |
|                                                                                                                                                                                                                                                                                                                                                                                                                                                                                                                                                                                                                                                                                                                                                                                                                                                                                                                                                                                                                                                                                                                                                                                                                                                                                                                                                                                                                                                                                                                                                                                                                                                                                                                                                                                                                                                                                                                                                                                                                                                                                                                                | Contraction of the second | E see E         |                |

## **ENLARGED PLAN**

**NORTH WEST AERIAL VIEW** 

**NORTH WEST ENTRY VIEW** 

**NORTH ENTRY FACADE** 

**SOUTH EAST VIEW** 

**NORTH WEST VIEW** 