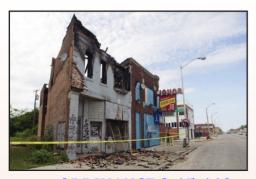

## **BLIGHT VIOLATIONS?**

ORDINANCE 8-15-113
Failure to maintain a vacant building or structure.

ORDINANCE 8-15-111
Failure of owner to maintain property free of graffiti.

**ORDINANCE 8-15-104** Excessive weeds or plant growth.