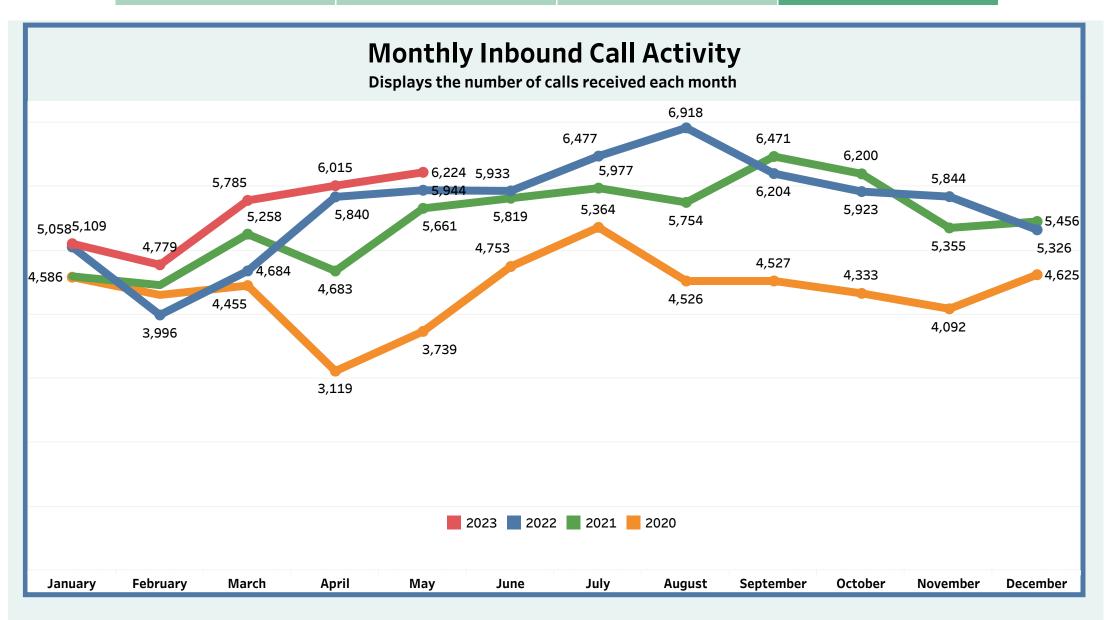

#### **Monthly Metrics**

Due to increased public interest in Detroit Animal Control, the General Services Department is making operational data available in an effort towards transparency. We believe it is important to give insight into the daily demands of Detroit Animal Control and to let the public and our partners know of our efforts on behalf of the citizens of Detroit.

| Dog Bite Reporting | Animal Control Officer<br>Responses | Monthly Intakes | Inbound Calls 922-DOGS |
|--------------------|-------------------------------------|-----------------|------------------------|
|                    | Responses                           |                 |                        |