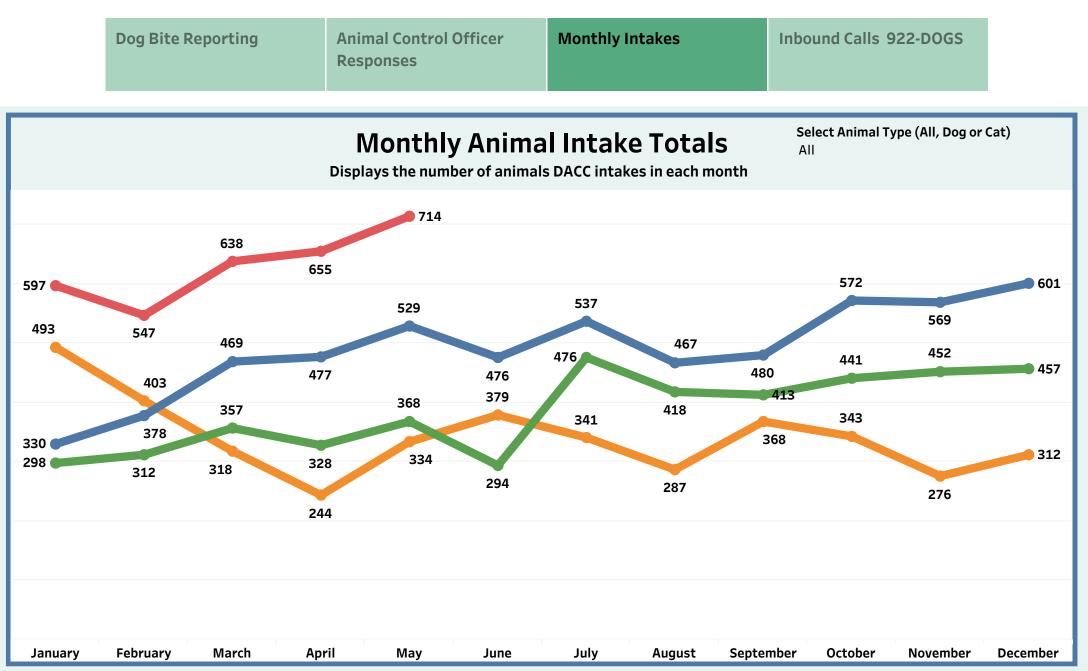

### **Monthly Metrics**

Due to increased public interest in Detroit Animal Control, the General Services Department is making operational data available in an effort towards transparency. We believe it is important to give insight into the daily demands of Detroit Animal Control and to let the public and our partners know of our efforts on behalf of the citizens of Detroit.