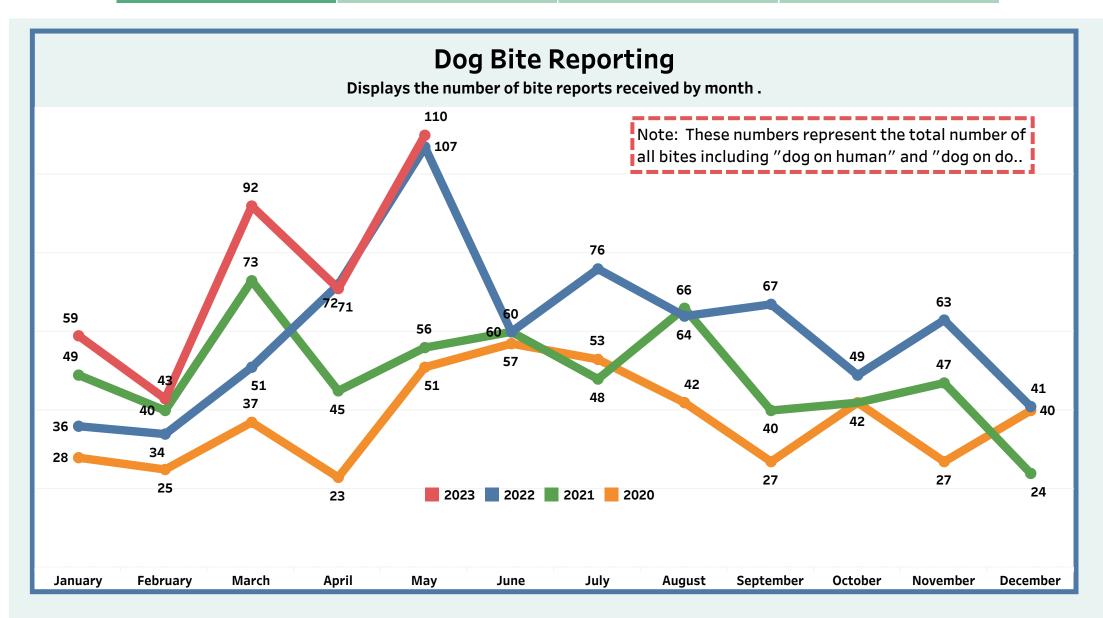

#### **Monthly Metrics**

Due to increased public interest in Detroit Animal Control, the General Services Department is making operational data available in an effort towards transparency. We believe it is important to give insight into the daily demands of Detroit Animal Control and to let the public and our partners know of our efforts on behalf of the citizens of Detroit.

| Dog Bite Reporting | Animal Control Officer<br>Responses | Monthly Intakes | Inbound Calls 922-DOGS |
|--------------------|-------------------------------------|-----------------|------------------------|
|                    |                                     |                 |                        |