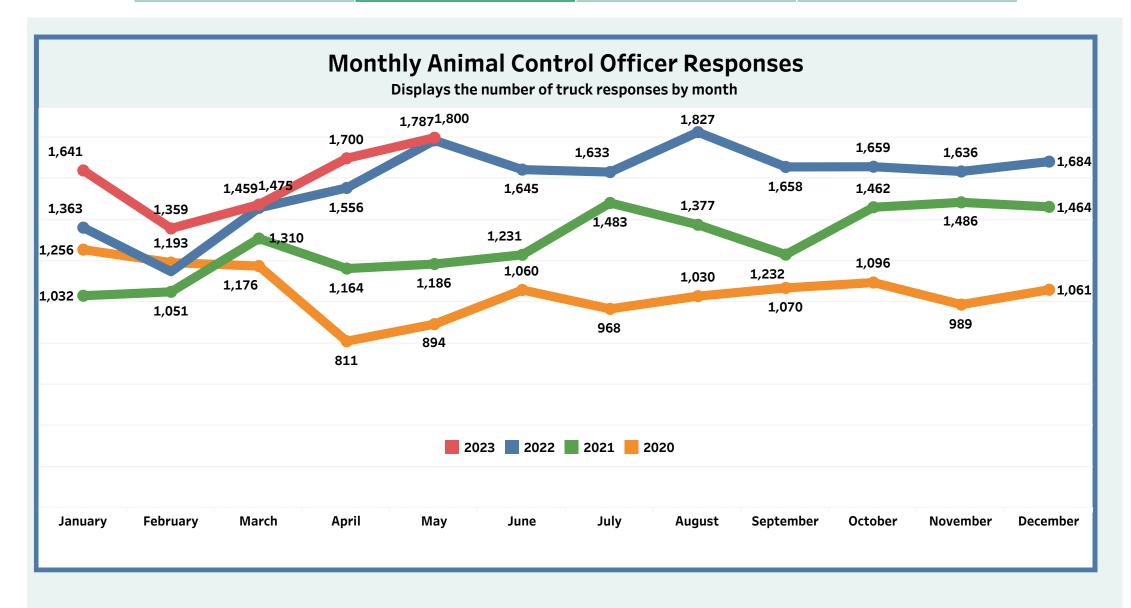

#### **Monthly Metrics**

Due to increased public interest in Detroit Animal Control, the General Services Department is making operational data available in an effort towards transparency. We believe it is important to give insight into the daily demands of Detroit Animal Control and to let the public and our partners know of our efforts on behalf of the citizens of Detroit.

| Dog Bite Reporting | Animal Control Officer<br>Responses | Monthly Intakes | Inbound Calls 922-DOGS |
|--------------------|-------------------------------------|-----------------|------------------------|
|                    |                                     |                 |                        |