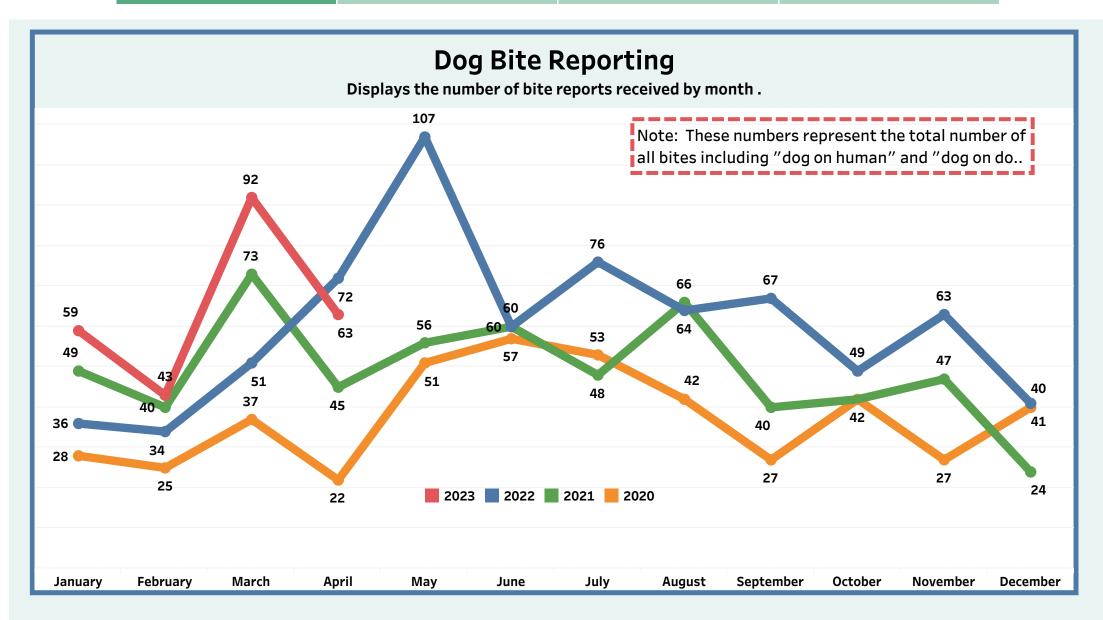

### **Monthly Metrics**

Due to increased public interest in Detroit Animal Control, the General Services Department is making operational data available in an effort towards transparency. We believe it is important to give insight into the daily demands of Detroit Animal Control and to let the public and our partners know of our efforts on behalf of the citizens of Detroit.