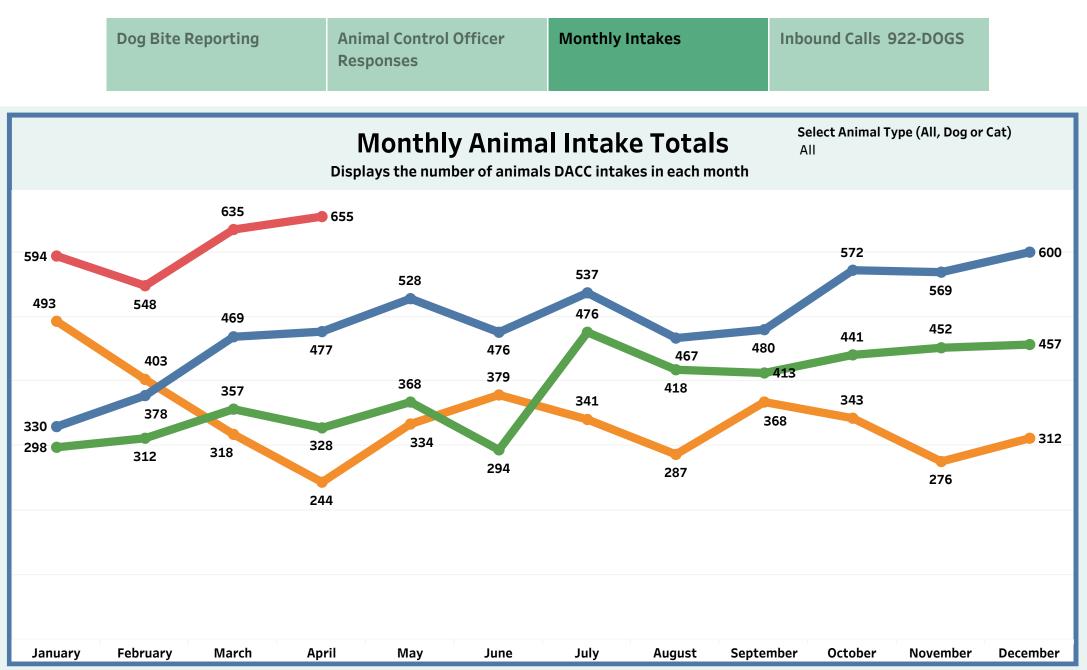

### **Monthly Metrics**

Due to increased public interest in Detroit Animal Control, the General Services Department is making operational data available in an effort towards transparency. We believe it is important to give insight into the daily demands of Detroit Animal Control and to let the public and our partners know of our efforts on behalf of the citizens of Detroit.