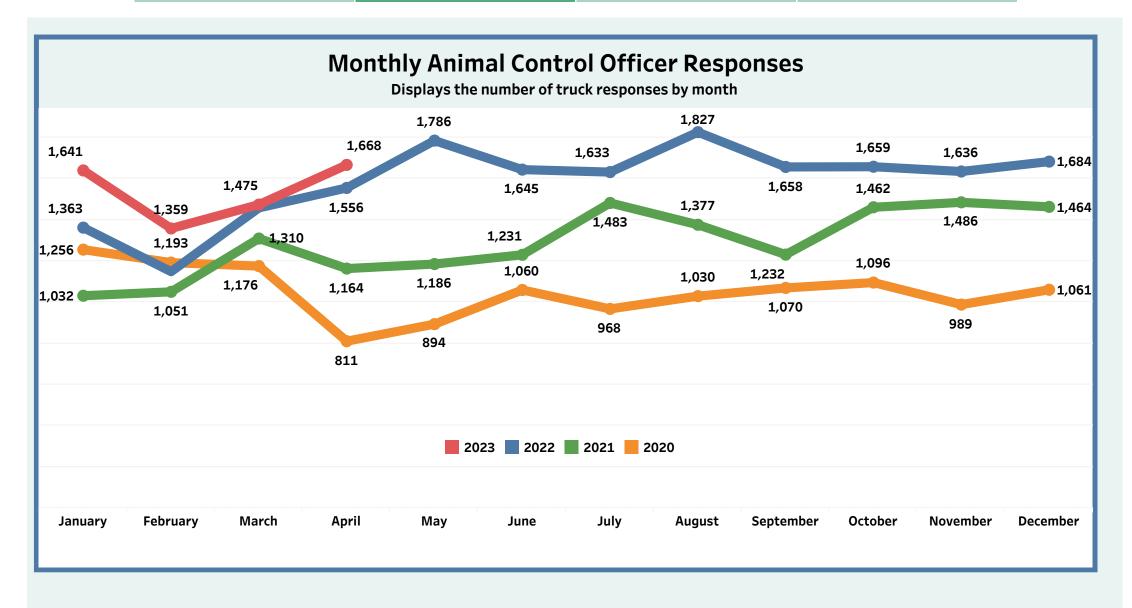

#### **Monthly Metrics**

Due to increased public interest in Detroit Animal Control, the General Services Department is making operational data available in an effort towards transparency. We believe it is important to give insight into the daily demands of Detroit Animal Control and to let the public and our partners know of our efforts on behalf of the citizens of Detroit.