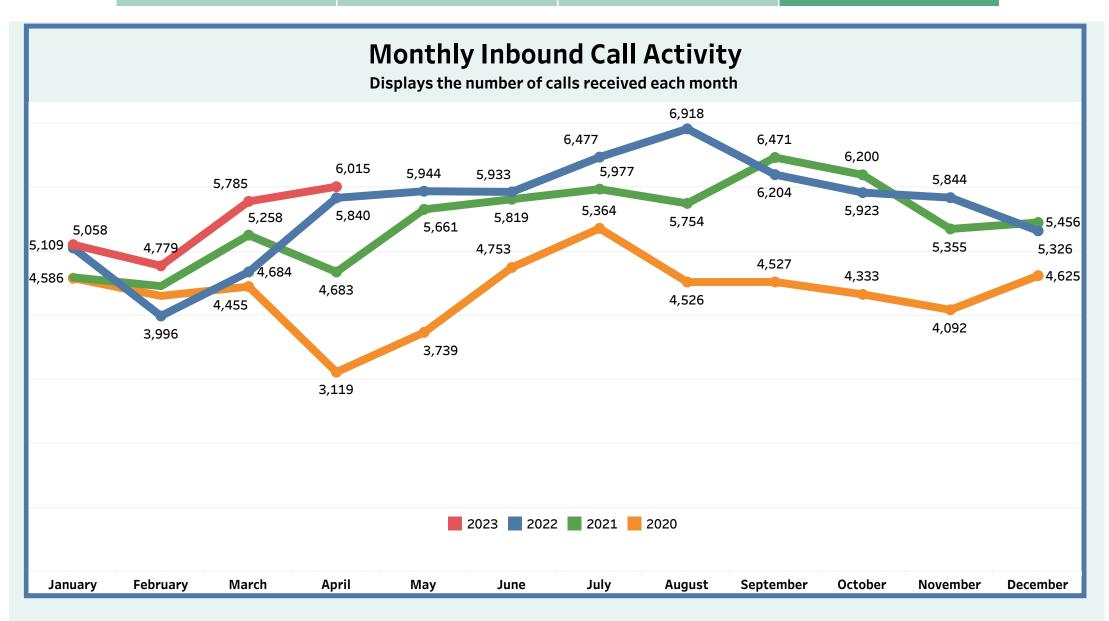

### **Monthly Metrics**

Due to increased public interest in Detroit Animal Control, the General Services Department is making operational data available in an effort towards transparency. We believe it is important to give insight into the daily demands of Detroit Animal Control and to let the public and our partners know of our efforts on behalf of the citizens of Detroit.