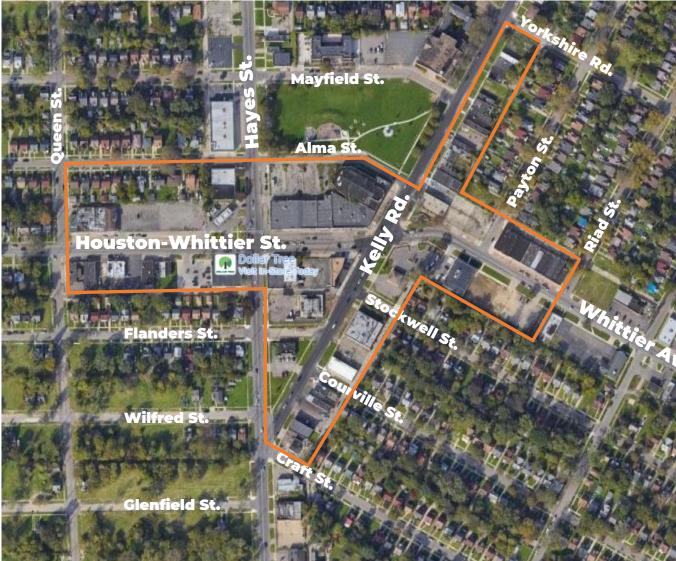

## Houston-Whittier / Kelly Microdistrict

Spark Grant Target Area

**Program Boundaries:** Kelly Rd. between Yorkshire Street and Craft Street; Houston-Whittier Street/Whittier Avenue between Queen Street and Riad Street

Eligible businesses must be located within the boundaries of the designated microdistrict.