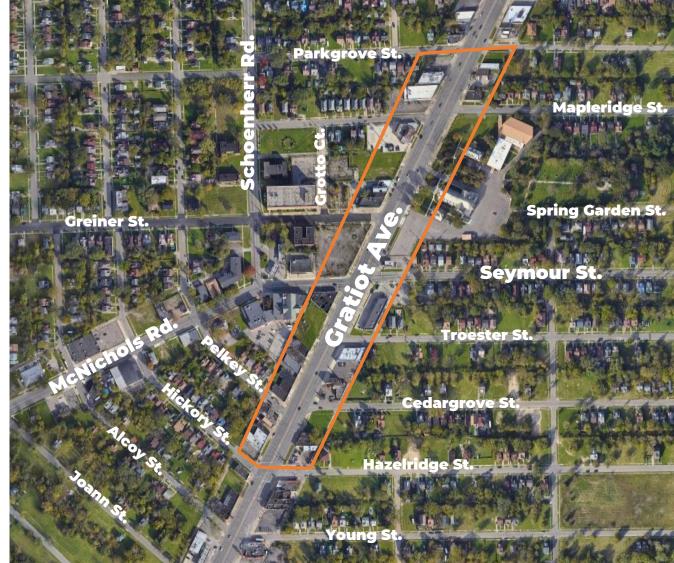

## **Gratiot / McNichols Microdistrict**

Spark Grant Target Area

**Program Boundaries:** Gratiot Avenue between Parkgrove and Hazelridge Streets

Eligible businesses must be located within the boundaries of the designated microdistrict.