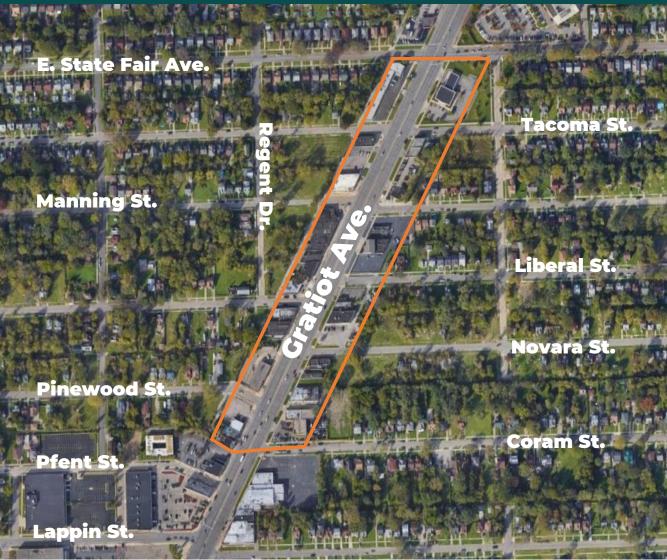

## **Gratiot / Liberal Microdistrict**

Spark Grant Target Area

**Program Boundaries**: Gratiot Avenue between E. State Fair Avenue to Coram Street

Eligible businesses must be located within the boundaries of the designated microdistrict.