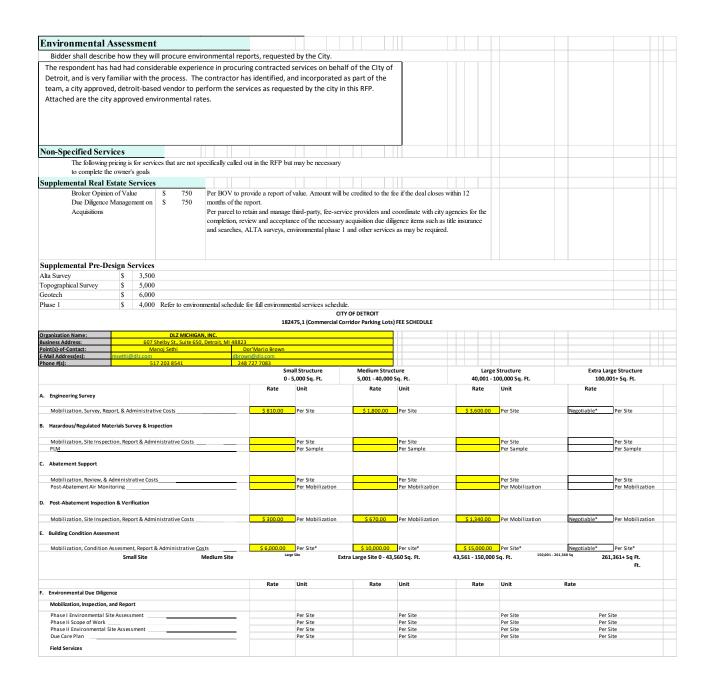

\$ 639,999.99 |
| \$ 640,000.00 | \$ 644,999.99 |
| \$ 645,000.00 | \$ 649,999.99 |
| \$ 650,000.00 | \$ 654,999.99 |
| \$ 655,000.00 | \$ 659,999.99 |
| \$ 660,000.00 | \$ 664,999.99 |
| \$ 665,000.00 | \$ 669,999.99 |
| \$ 670,000.00 | \$ 674,999.99 |
| \$ 675,000.00 | \$ 679,999.99 |
| \$ 680,000.00 | \$ 684,999.99 |
| \$ 685,000.00 | \$ 689,999.99 |
| \$ 690,000.00 | \$ 694,999.99 |
| \$ 695,000.00 | \$ 699,999.99 |
| \$ 700,000.00 | \$ 704,999.99 |

| \$ 42,298.75 |
|--------------|
| \$ 42,641.25 |
| \$ 42,983.75 |
| \$ 43,326.25 |
| \$ 43,668.75 |
| \$ 44,011.25 |
| \$ 44,353.75 |
| \$ 44,696.25 |
| \$ 45,038.75 |
| \$ 45,381.25 |
| \$ 45,723.75 |
| \$ 46,066.25 |
| \$ 46,408.75 |
| \$ 46,751.25 |
| \$ 47,093.75 |
| \$ 47,436.25 |
| \$ 47,778.75 |
| \$ 48,121.25 |
|              |



#### **III. Project Billing**

Contractor must be registered in City of Detroit Vendor Portal and be a registered vendor with the City of Detroit to submit invoices and receive payments. Go to <a href="http://www.detroitmi.gov/Supplier">http://www.detroitmi.gov/Supplier</a> to register.

#### **AUTHORIZATION TO COMMENCE WORK –**

Contractors may begin work or ship goods upon receipt of the required authorization, which is the CPA (Contract Purchase Agreement), in addition to SPO (Standard Purchase Order), from Procurement.

The CPA (City Council Approved and Awarded Contract Purchase Agreement) alone is NOT authorization to begin work! NO letter of Intent, or Letter to Commence Work will be issued. \*\*Work commencing

# without issuance of the SPO is subject to Payment Delays and/or Non