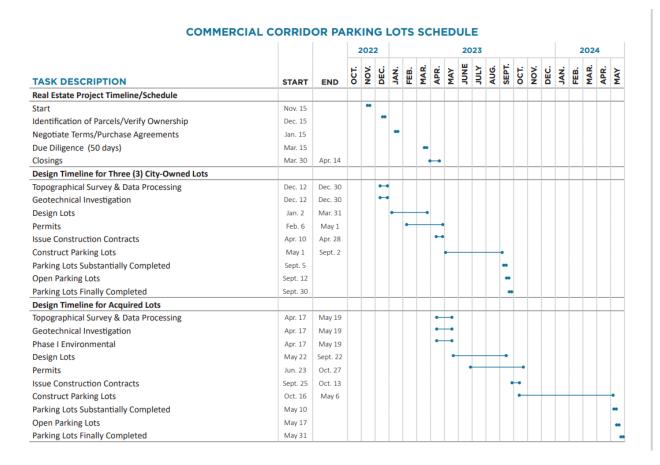

List the major project milestones and their estimated delivery dates.

| Elst the major project innestones and the | on estimated derivery dates. |
|-------------------------------------------|------------------------------|
| Milestone                                 | Estimated Delivery Date      |
| Acquisition of Parcels                    | December 15, 2022            |
| Design Lots                               | December 31, 2022            |
| Procure Construction Contracts            | March 31, 2023               |
| Construct Parking Lots                    | November 15, 2023            |
| Open Parking Lots                         | December 1, 2023             |
| Completion/Finals close-out               | December 31, 2024            |