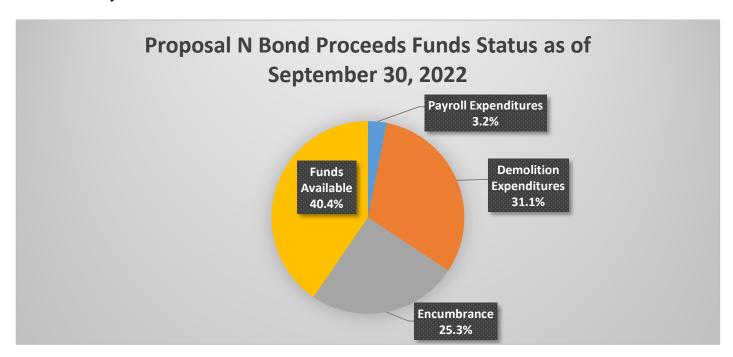

Of the total bond proceeds of \$205.7 million, as of September 30, 2022, the City encumbered \$52 million and spent approximately \$70.6 million (including \$5.6 million spent in FY 2021 and \$52.5 million spent in FY 2022): \$64.2 million on demolition contracts and \$6.5 million on payroll costs for City employees that are performing demolition related work. The remaining \$83.2 million is available to be spent in FY 2023 and beyond. We should note that the \$70.6 million actually spent through September 30, 2022 represents 34.3% of the total bond proceeds while 25.3% represents encumbrances and 40.4% is available for FY 2023.

2

Below graph summarizes funds status in percent terms as of September 30, 2022, and it includes activities for both fiscal years 2021 and 2022:

Please let us know if we can be any more assistance.