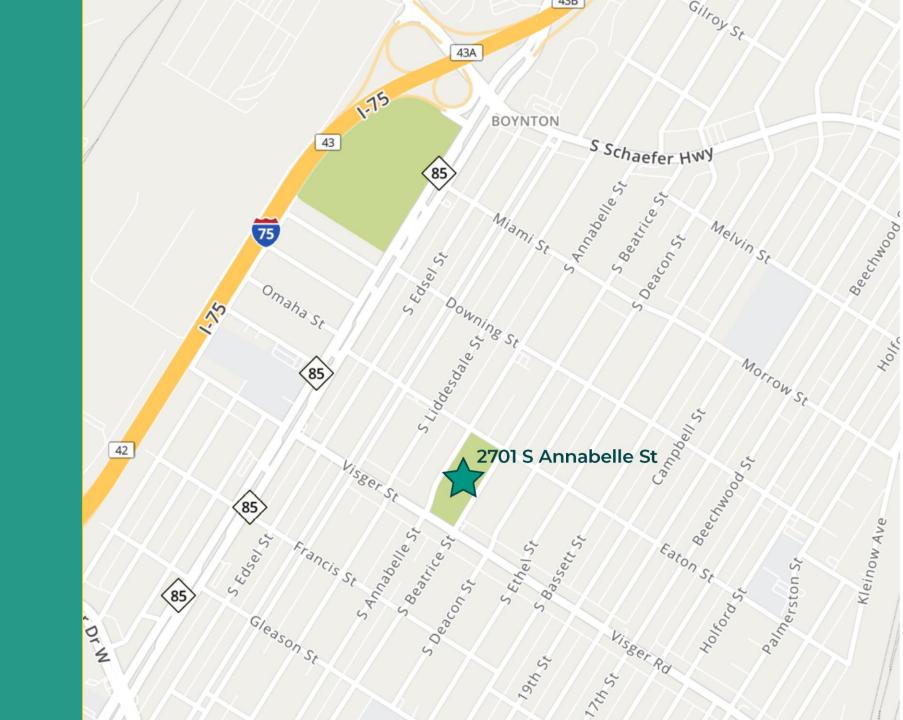

Parks and Recreation

## Piwok Park

Sept 15, 2022





#### **Agenda**

- 1. Welcome and Introductions
- 2. Project Overview
- 3. Survey Results
- 4. Initial Designs



### Location

• 2701 S Annabelle St



#### **Project Schedule**

#### **PIWOK PARK IMPROVEMENTS**





#### What We HEARD from YOU

- Safety is a priority!
  - Fixing the hole near horseshoes
    - Will be fixed before renovations!
  - Fixing the playscape
    - New, more durable surfaces & removal of climbing wall
  - Add to the Park Ambassadors program
    - Coordinate for safety patrols



#### What We HEARD from YOU

- Top 3 amenities:
  - Picnic shelter with BBQ amenities
    - For senior luncheons
    - For Eat Up Meet Up (for kids!)
    - For small performances & events
  - Walking loop
    - Great for nearby senior community
  - Fitness Equipment



### **Existing Conditions**







# Your Park Amenities



### **Playground Surfacing Replacement**





## **Picnic Shelter and BBQ Amenities**







### **Fitness and