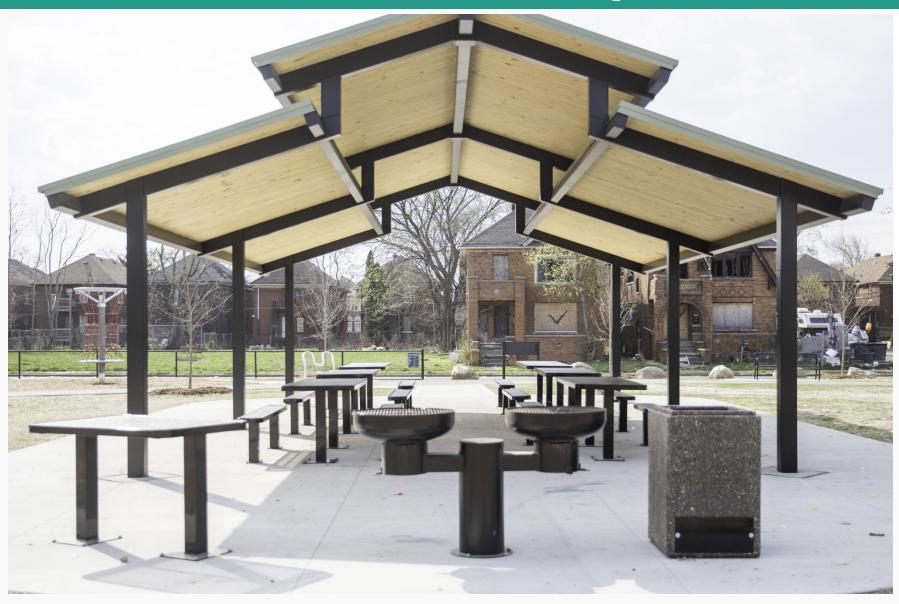

• 2701 S Annabelle St



#### **Project Schedule**

#### **PIWOK PARK IMPROVEMENTS**





#### What We HEARD from YOU

- Safety is a priority!
  - Fixing the hole near horseshoes
    - Will be fixed before renovations!
  - Fixing the playscape
    - New, more durable surfaces & removal of climbing wall
  - Add to the Park Ambassadors program
    - Coordinate for safety patrols



#### What We HEARD from YOU

- Top 3 amenities:
  - Picnic shelter with BBQ amenities
    - For senior luncheons
    - For Eat Up Meet Up (for kids!)
    - For small performances & events
  - Walking loop
    - Great for nearby senior community
  - Fitness Equipment



### **Existing Conditions**







# Your Park Amenities



### **Playground Surfacing Replacement**





## **Picnic Shelter and BBQ Amenities**







### **Fitness and Walking Loop**









## **Open Green Space**







## **Exploration Area**





#### **Commemorative Signage**









# Design Concepts



**Design Concept 1** 





**Design Concept 2** 





# Poll and Discussion



### **Design Concepts**













## Questions or Comments?





#### **Next Steps**

#### Stay in the Loop!

Search **Detroit Piwok Park** 

Or visit:

https://detroitmi.gov/departments/detroit-parks-recreation/parks-and-greenways/piwork-park

#### Contact us:

Rayshaun Landrum – Landscape Architect landrumr@detroitmi.gov