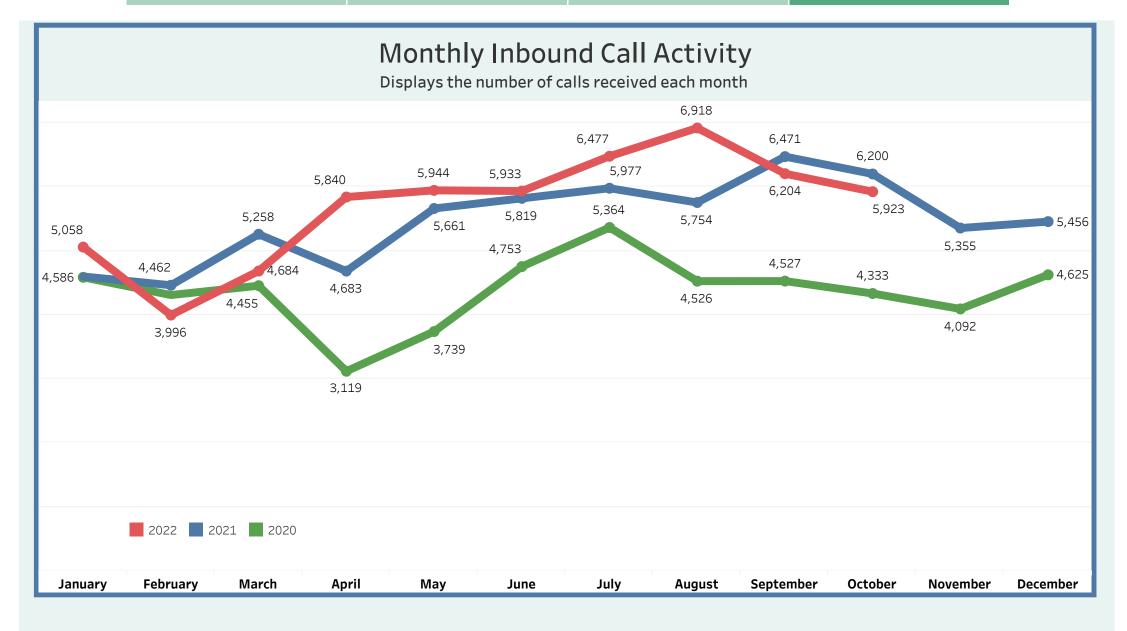

| Dog Bite ReportingAnimal Control OfficerMonthly IntakesResponses | Inbound Calls 922-DOGS |
|------------------------------------------------------------------|------------------------|
|------------------------------------------------------------------|------------------------|

| Dog Bite Reporting | Animal Control Officer<br>Responses | Monthly Intakes | Inbound Calls 922-DOGS |
|--------------------|-------------------------------------|-----------------|------------------------|
|                    | Responses                           |                 |                        |

| Dog Bite Reporting Animal Control Officer Monthly Intakes Inbound Calls 922-DOGS   Responses Responses | Dog Bite Reporting | Animal Control Officer<br>Responses | Monthly Intakes | Inbound Calls 922-DOGS |
|--------------------------------------------------------------------------------------------------------|--------------------|-------------------------------------|-----------------|------------------------|
|--------------------------------------------------------------------------------------------------------|--------------------|-------------------------------------|-----------------|------------------------|

| Dog Bite Reporting | Animal Control Officer<br>Responses | Monthly Intakes | Inbound Calls 922-DOGS |
|--------------------|-------------------------------------|-----------------|------------------------|
|                    |                                     |                 |                        |