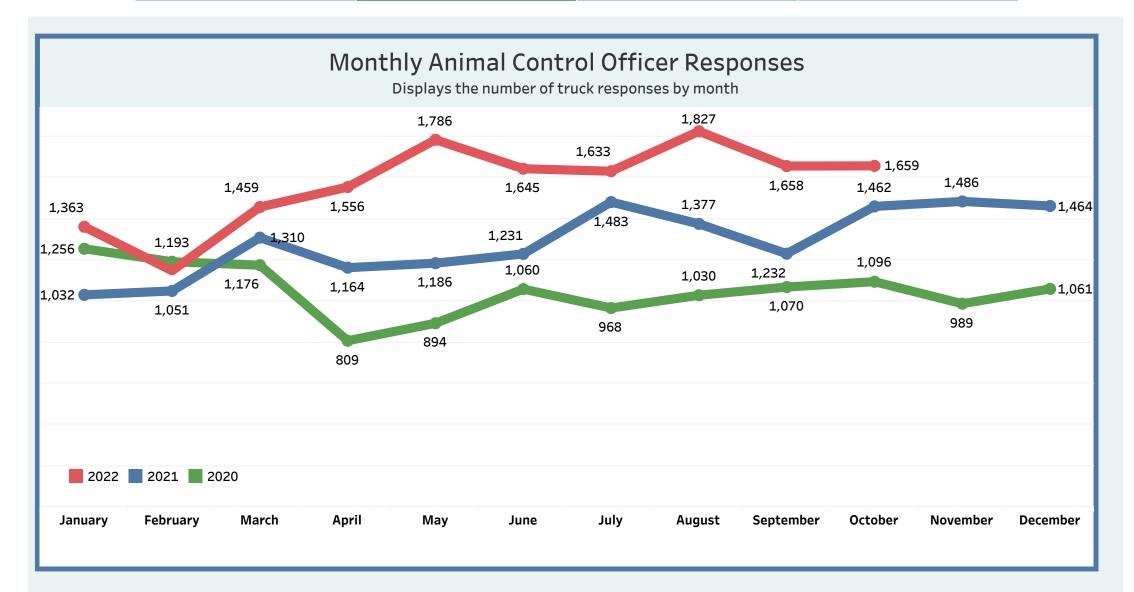

| Dog Bite ReportingAnimal Control OfficerMonthly IntakesResponses | Inbound Calls 922-DOGS |
|------------------------------------------------------------------|------------------------|
|------------------------------------------------------------------|------------------------|

| Dog Bite Reporting | Animal Control Officer<br>Responses | Monthly Intakes | Inbound Calls 922-DOGS |
|--------------------|-------------------------------------|-----------------|------------------------|
|                    | Responses                           |                 |                        |

| Dog Bite Reporting Animal Control Officer Monthly Intakes Inbound Calls 922-DOGS   Responses Responses | Dog Bite Reporting | Animal Control Officer<br>Responses | Monthly Intakes | Inbound Calls 922-DOGS |
|--------------------------------------------------------------------------------------------------------|--------------------|-------------------------------------|-----------------|------------------------|
|--------------------------------------------------------------------------------------------------------|--------------------|-------------------------------------|-----------------|------------------------|

| Dog Bite Reporting | Animal Control Officer<br>Responses | Monthly Intakes | Inbound Calls 922-DOGS |
|--------------------|-------------------------------------|-----------------|------------------------|
|                    |                                     |                 |                        |