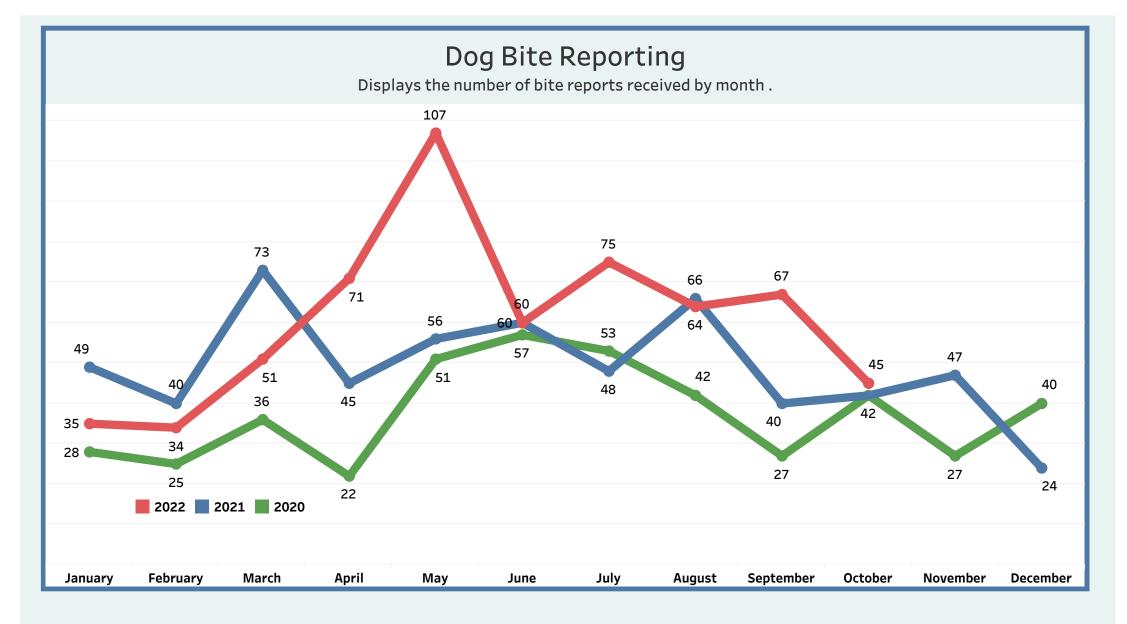

| Dog Bite ReportingAnimal Control OfficerMonthly IntakesResponses | Inbound Calls 922-DOGS |
|------------------------------------------------------------------|------------------------|
|------------------------------------------------------------------|------------------------|

| Dog Bite Reporting | Animal Control Officer<br>Responses | Monthly Intakes | Inbound Calls 922-DOGS |
|--------------------|-------------------------------------|-----------------|------------------------|
|                    | Responses                           |                 |                        |

| Dog Bite Reporting Animal Control Officer Monthly Intakes Inbound Calls 922-DOGS   Responses Responses | Dog Bite Reporting | Animal Control Officer<br>Responses | Monthly Intakes | Inbound Calls 922-DOGS |
|--------------------------------------------------------------------------------------------------------|--------------------|-------------------------------------|-----------------|------------------------|
|--------------------------------------------------------------------------------------------------------|--------------------|-------------------------------------|-----------------|------------------------|

| Dog Bite Reporting | Animal Control Officer<br>Responses | Monthly Intakes | Inbound Calls 922-DOGS |
|--------------------|-------------------------------------|-----------------|------------------------|
|                    |                                     |                 |                        |