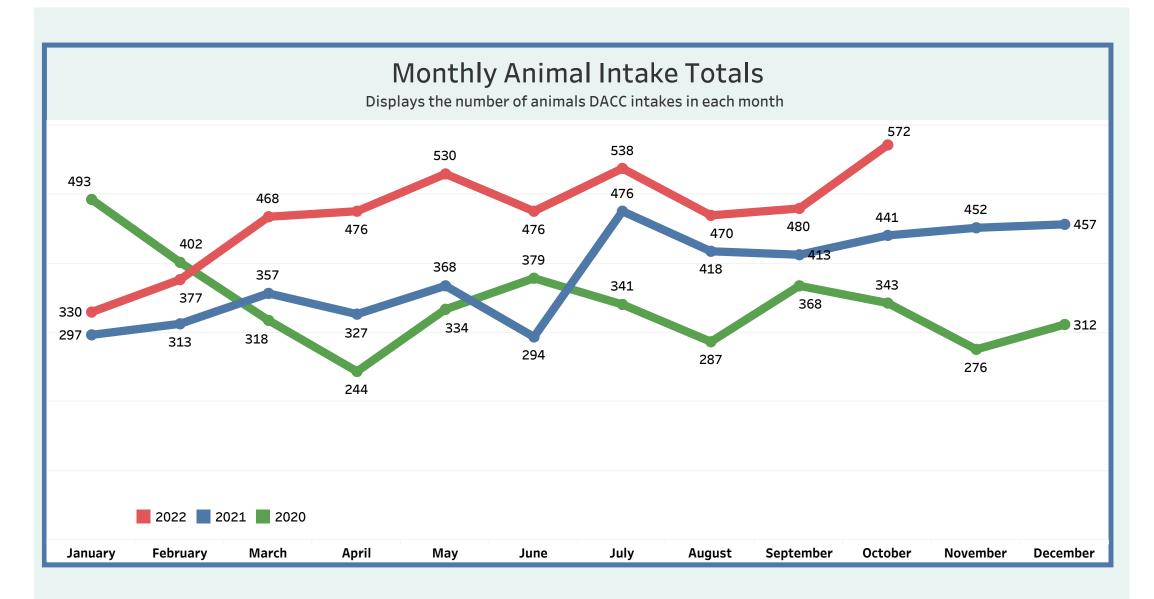

| Dog Bite ReportingAnimal Control OfficerMonthly IntakesResponses | Inbound Calls 922-DOGS |
|------------------------------------------------------------------|------------------------|
|------------------------------------------------------------------|------------------------|

| Dog Bite Reporting | Animal Control Officer<br>Responses | Monthly Intakes | Inbound Calls 922-DOGS |
|--------------------|-------------------------------------|-----------------|------------------------|
|                    | Responses                           |                 |                        |

| Dog Bite Reporting Animal Control Officer Monthly Intakes Inbound Calls 922-DOGS   Responses Responses | Dog Bite Reporting | Animal Control Officer<br>Responses | Monthly Intakes | Inbound Calls 922-DOGS |
|--------------------------------------------------------------------------------------------------------|--------------------|-------------------------------------|-----------------|------------------------|
|--------------------------------------------------------------------------------------------------------|--------------------|-------------------------------------|-----------------|------------------------|

| Dog Bite Reporting | Animal Control Officer<br>Responses | Monthly Intakes | Inbound Calls 922-DOGS |
|--------------------|-------------------------------------|-----------------|------------------------|
|                    |                                     |                 |                        |