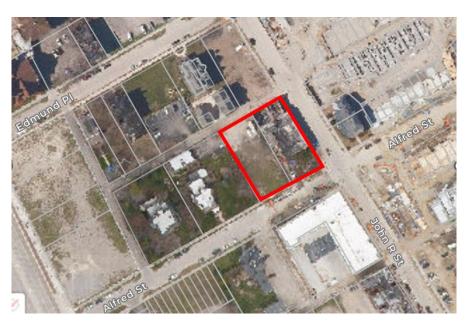

The property is located at the northwest corner of John R and Alfred in the Brush Park area. A map, site plan, and rendering of the proposal are included at the end of this report. The proposed project includes a 5-story mixed-use building with condos, commercial space and an attached parking deck.