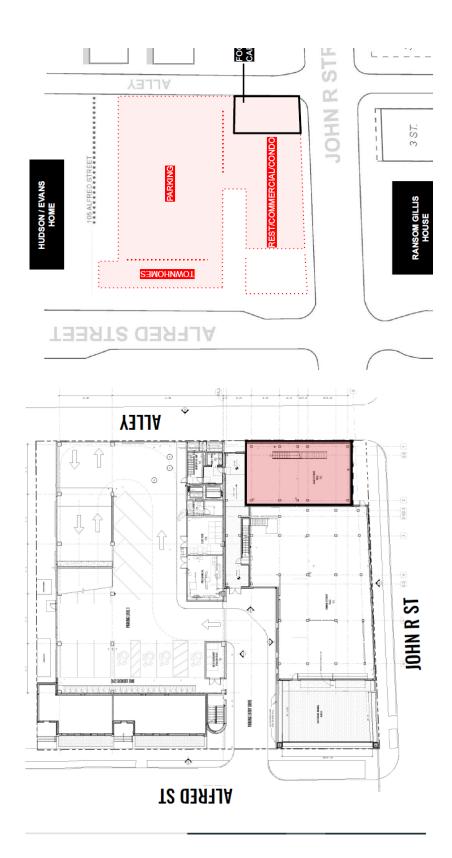

The property is located at the northwest corner of John R and Alfred in the Brush Park area. A map, site plan, and rendering of the proposal are included at the end of this report. The proposed project includes a 5-story mixed-use building with condos, commercial space and an attached parking deck.

The project includes commercial space on the first floor (for a restaurant) and some commercial space on the second floor. The parking deck would include 98 parking spaces, 15 of which are designated parking spaces for the condo owners. The remaining 83 are public parking spaces and intended to service the restaurant and commercial space. There are total of 4 handicap accessible parking spaces with the deck.