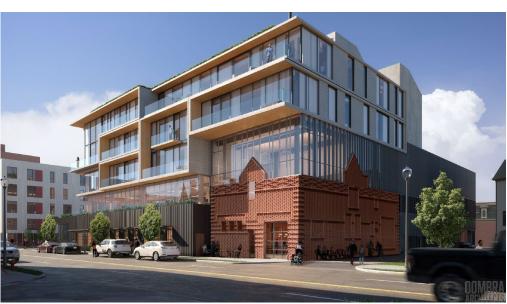

The property is located at the northwest corner of John R and Alfred in the Brush Park area. A map, site plan, and rendering of the proposal are included at the end of this report. The proposed project includes a 5-story mixed-use building with condos, commercial space and an attached parking deck.