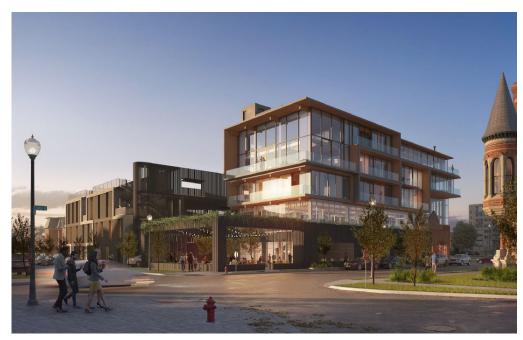

The property is located at the northwest corner of John R and Alfred in the Brush Park area. A map, site plan, and rendering of the proposal are included at the end of this report. The proposed project includes a 5-story mixed-use building with condos, commercial space and an attached parking deck.