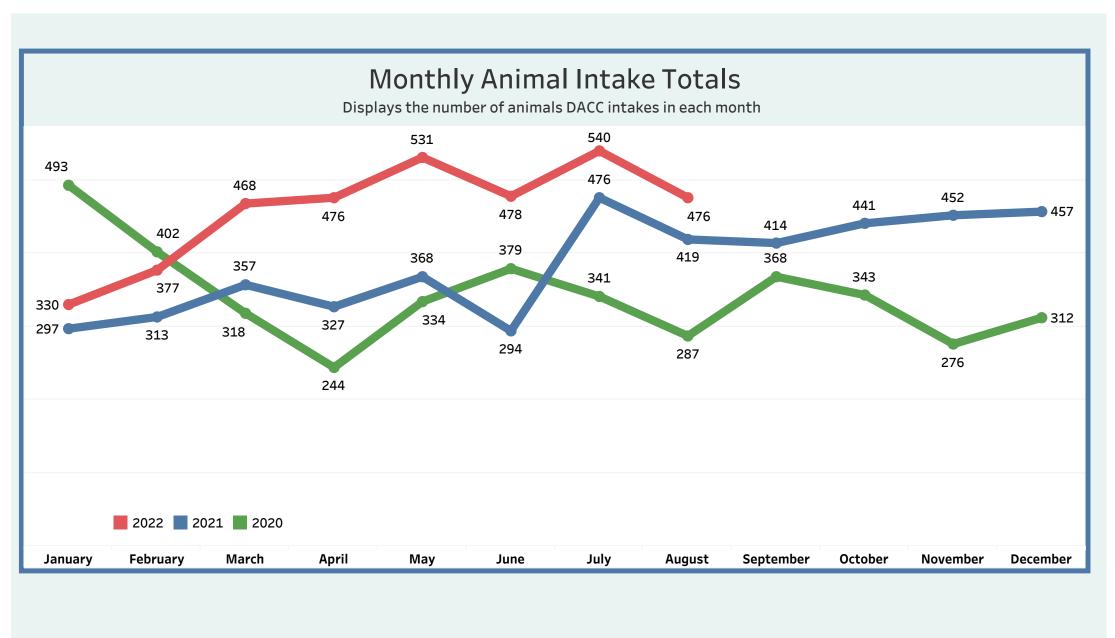

Control and to let the public and our partners know of our efforts on behalf of the citizens of Detroit.

You will find data since January 2020 in the following categories: **Dog Bite Reporting / ACO Responses / Monthly Intakes / Inbound calls to 922-DOGS** 





#### **Monthly Metrics**

Due to increased public interest in Detroit Animal Control, the General Services Department is making operational data available in an effort towards transparency. We believe it is important to give insight into the daily demands of Detroit Animal Control and to let the public and our partners know of our efforts on behalf of the citizens of Detroit.

You will find data since January 2020 in the following categories: **Dog Bite Reporting / ACO Responses / Monthly Intakes / Inbound calls to 922-DOGS** 





#### **Monthly Metrics**

Due to increased public interest in Detroit Animal Control, the General Services Department is making operational data available in an effort towards transparency. We believe it is important to give insight into the daily demands of Detroit Animal Control and to let the public and our partners know of our efforts on behalf of the citizens of Detroit.

You will find data since January 2020 in the following categories: **Dog Bite Reporting / ACO Responses / Monthly Intakes / Inbound calls to 922-DOGS**