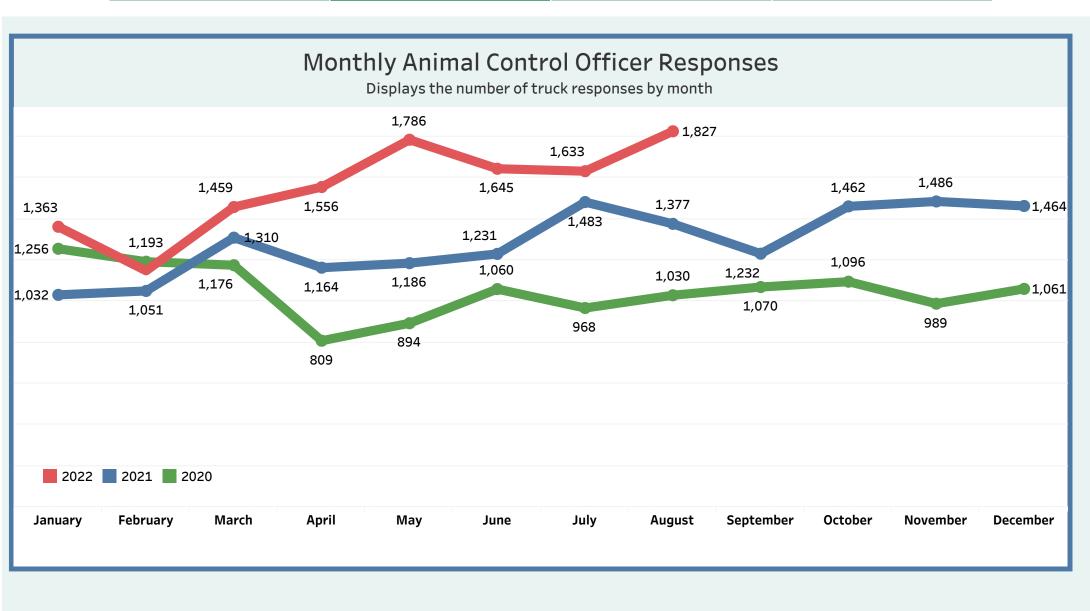

You will find data since January 2020 in the following categories: **Dog Bite Reporting / ACO Responses / Monthly Intakes / Inbound calls to 922-DOGS** 

Dog Bite Reporting

Animal Control Officer

Responses