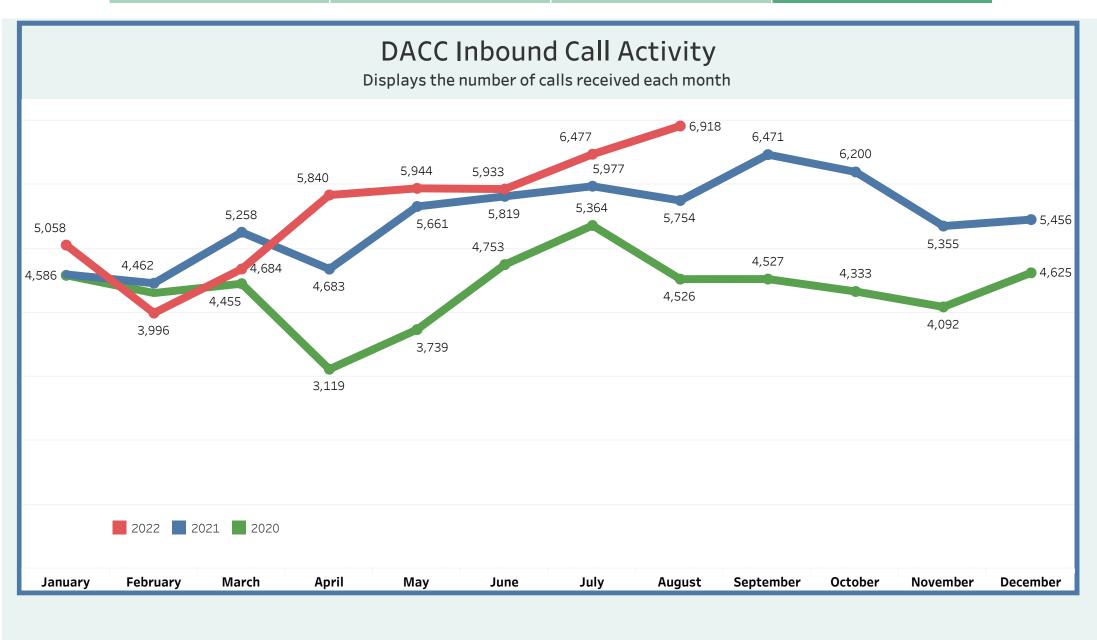

Control and to let the public and our partners know of our efforts on behalf of the citizens of Detroit.

You will find data since January 2020 in the following categories: **Dog Bite Reporting / ACO Responses / Monthly Intakes / Inbound calls to 922-DOGS** 





#### **Monthly Metrics**

Due to increased public interest in Detroit Animal Control, the General Services Department is making operational data available in an effort towards transparency. We believe it is important to give insight into the daily demands of Detroit Animal Control and to let the public and our partners know of our efforts on behalf of the citizens of Detroit.

You will find data since January 2020 in the following categories: **Dog Bite Reporting / ACO Responses / Monthly Intakes / Inbound calls to 922-DOGS**