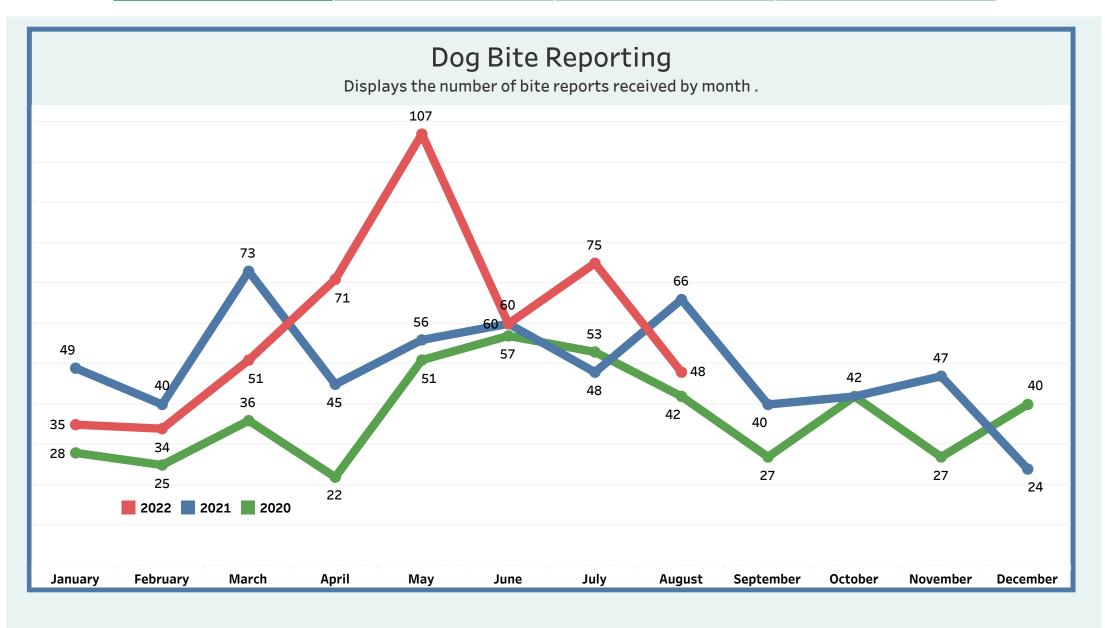

You will find data since January 2020 in the following categories: **Dog Bite Reporting / ACO Responses / Monthly Intakes / Inbound calls to 922-DOGS** 

Dog Bite Reporting

Animal Control Officer

Responses