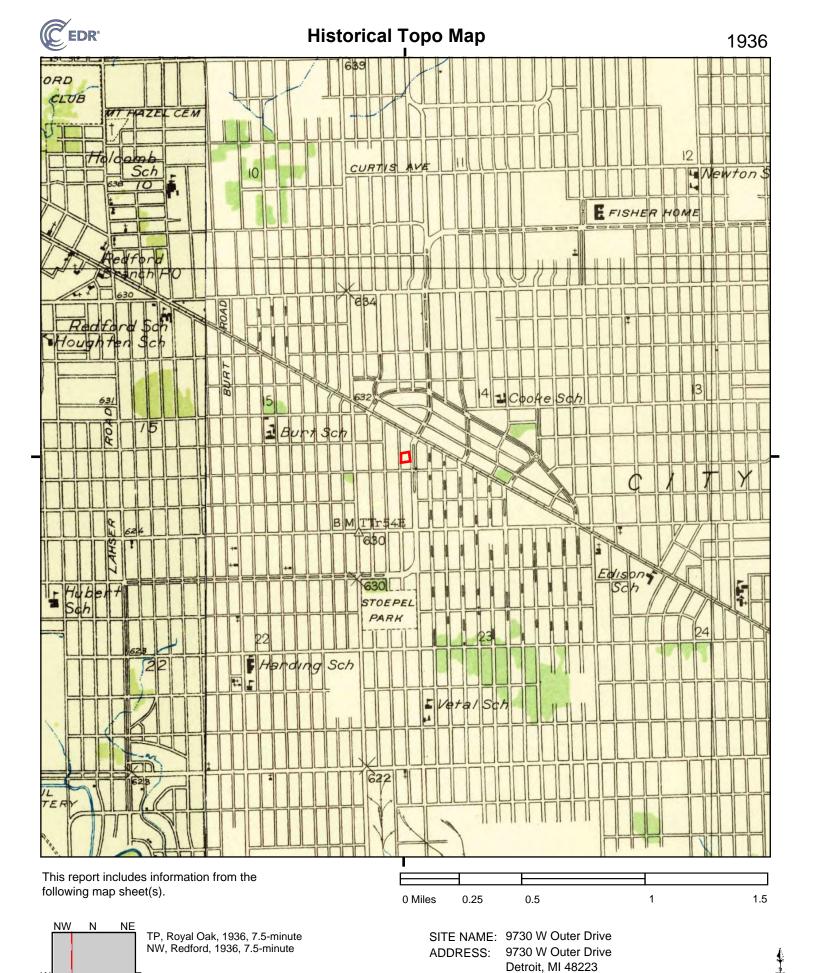

#### 5.4.1 Topographic Maps

ECT obtained available historical topographic maps of the Subject Property and vicinity from EDR. The USGS 15-minute series quadrangle maps of Detroit, Wayne, and/or Plymouth, Michigan are dated 1905, 1918, 1924, and 1934. The USGS 7.5-minute series quadrangle maps of Royal Oak and/or Redford, Michigan are dated 1936, 1941/1942, 1952, 1968, 1973, 1981/1983, 1996, and 2014. However, most development features are not represented on the topographic map dated 2014. Copies of the historic topographic maps are provided as **Appendix D**.

Grand River Avenue is depicted where it currently lies on all available topographic maps, but West Outer Drive appears as early as the topographic map dated 1936. No structures are depicted on the Subject Property on any of the available topographic maps. However, the shading on the topographic maps dated 1941 through 1996 indicates that the Subject Property is likely located in a developed area.