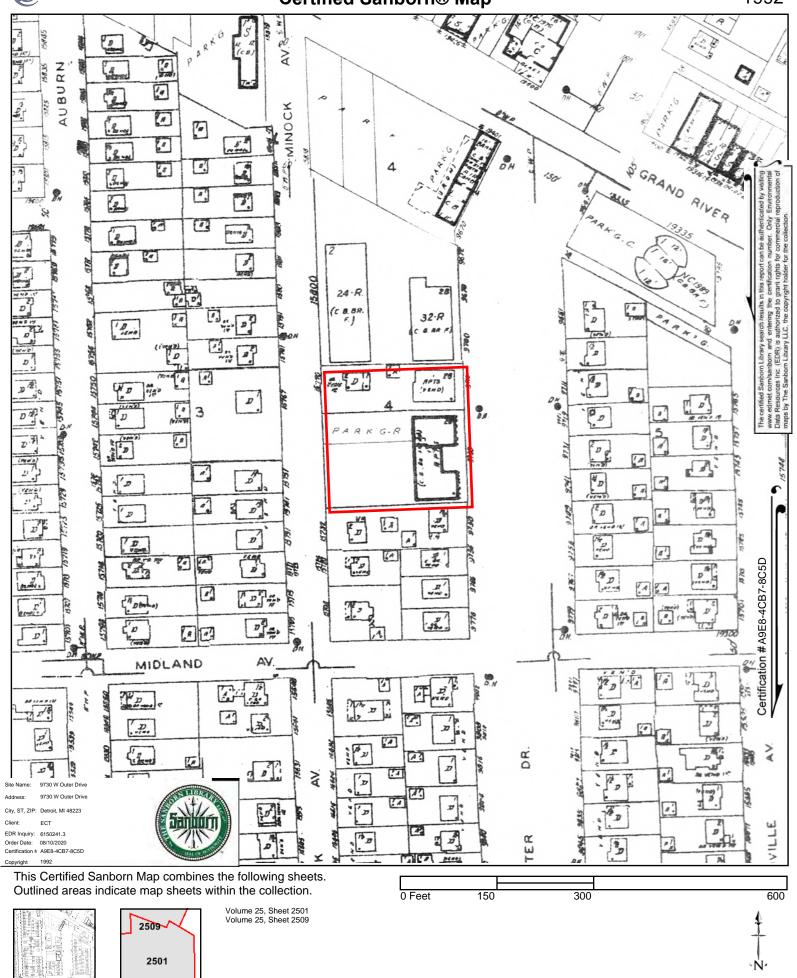

#### 5.4.1 Topographic Maps

ECT obtained available historical topographic maps of the Subject Property and vicinity from EDR. The USGS 15-minute series quadrangle maps of Detroit, Wayne, and/or Plymouth, Michigan are dated 1905, 1918, 1924, and 1934. The USGS 7.5-minute series quadrangle maps of Royal Oak and/or Redford, Michigan are dated 1936, 1941/1942, 1952, 1968, 1973, 1981/1983, 1996, and 2014. However, most development features are not represented on the topographic map dated 2014. Copies of the historic topographic maps are provided as **Appendix D**.

Grand River Avenue is depicted where it currently lies on all available topographic maps, but West Outer Drive appears as early as the topographic map dated 1936. No structures are depicted on the Subject Property on any of the available topographic maps. However, the shading on the topographic maps dated 1941 through 1996 indicates that the Subject Property is likely located in a developed area.