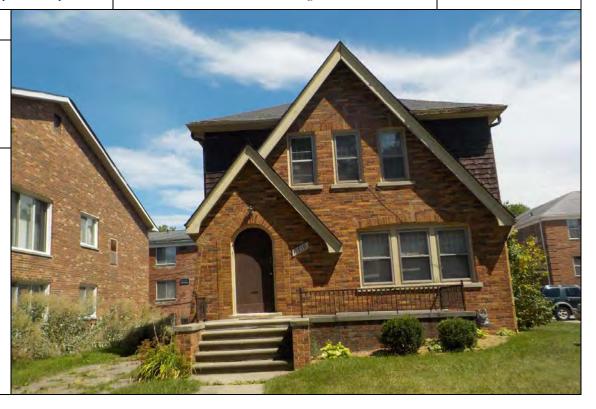

### 3.4.1 General Descriptions of Structures

Both apartment buildings contain a basement, two stories, and an attic and are externally constructed with a brick façade and an asphalt shingled roof. The northern apartment building (9710 West Outer Drive) is comprised of approximately 9,450 square feet and contains 10 apartment units; additionally, the northern apartment building also contains an approximate 170-square foot annex storage shed. The southern apartment

The interiors of both apartment buildings are constructed predominantly of plaster ceiling and walls, hardwood flooring, and various ceramic tile and vinyl floor covering. Currently, some portions of plaster ceilings and walls within occasional apartment units are damaged. Based on a review of historical records, the apartment units were constructed in 1939.