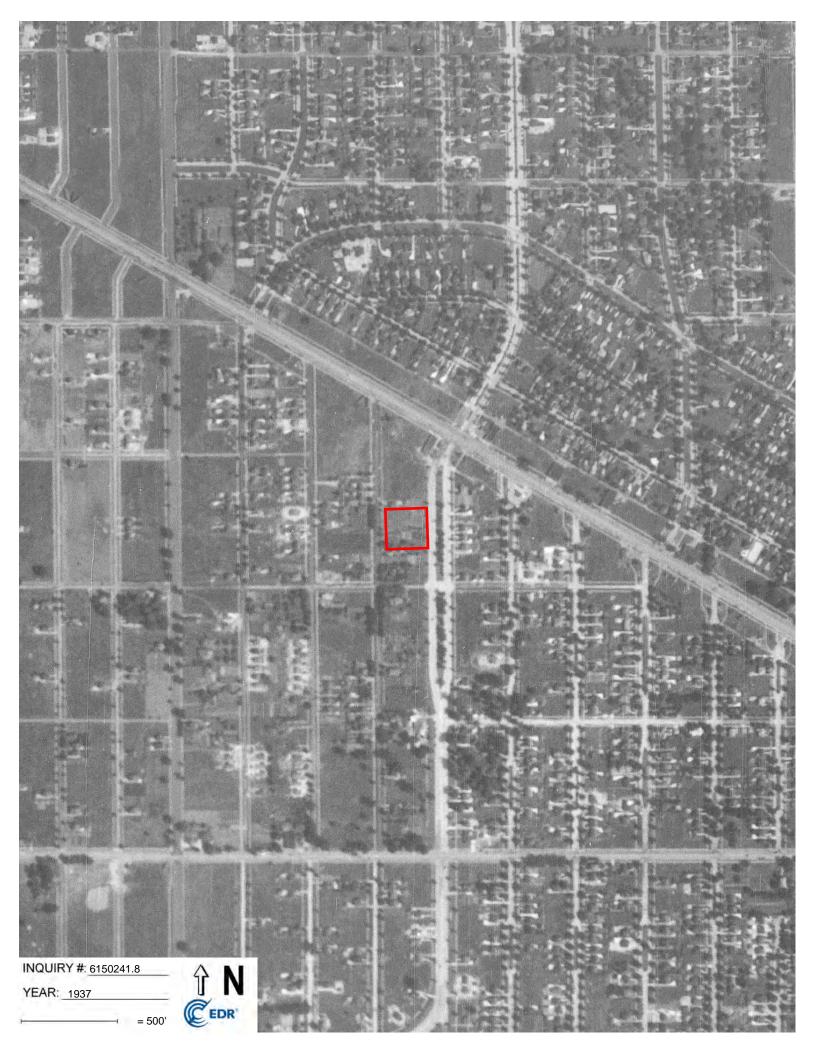

### 5.4.2 Aerial Photographs

ECT obtained historical aerial photographs of the Subject Property and vicinity from EDR. A review of historical aerial photographs documents changes that have occurred in land uses and features located at the Subject Property and on adjoining properties. The historical aerial photographs are dated 1937, 1940, 1949, 1952, 1961, 1967, 1972, 1976, 1981, 1983, 1997, 1999, 2005, 2009, 2012, and 2016. Copies of the historical aerial photographs are provided in **Appendix E**.

West Outer Drive and Grand River Avenue appear where they currently lie today on all available aerial photographs. The Subject Property appears to be undeveloped on the aerial photograph dated 1937. As early as the aerial photograph dated 1940, the Subject Property appear to be developed with two apartment complexes and an associated parking lot. The Subject Property appears predominantly unchanged on the aerial photographs dated 1940 through 2016, except that the parking lot appears to have expanded and been repaved on the aerial photograph dated 2005.