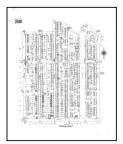

#### 5.4.1 Topographic Maps

ECT obtained available historical topographic maps of the Subject Property and vicinity from EDR. The USGS 15-minute series quadrangle maps of Detroit, Wayne, and/or Plymouth, Michigan are dated 1905, 1918, 1924, and 1934. The USGS 7.5-minute series quadrangle maps of Royal Oak and/or Redford, Michigan are dated 1936, 1941/1942, 1952, 1968, 1973, 1981/1983, 1996, and 2014. However, most development features are not represented on the topographic map dated 2014. Copies of the historic topographic maps are provided as **Appendix D**.

Grand River Avenue is depicted where it currently lies on all available topographic maps, but West Outer Drive appears as early as the topographic map dated 1936. No structures are depicted on the Subject Property on any of the available topographic maps. However, the shading on the topographic maps dated 1941 through 1996 indicates that the Subject Property is likely located in a developed area.