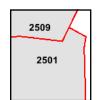

# 3.1 <u>Location and Legal Description</u>

The Subject Property is situated along the west side of West Outer Drive, between Midland Street and Grand River Avenue, in the City of Detroit, Wayne County, Michigan. Comprised of two parcels, including the eastern portion of a larger, parent parcel (#22125672.002L) and a separate whole parcel (#22125673.001), the Subject Property contains approximately 0.76 acres of land. Provided by the City of Detroit's online property records, the legal descriptions for the parcels are below:

9710 West Outer Drive - Parcel #22125672.002L: "W OUTER DRIVE N 66 FT 50 EXCEPT OUTER DRIVE AS WD EDWARD J MINOCKS SUB L28 P94 PLATS, W C R 22/449 66 X 203.06 A."

**9730 West Outer Drive - Parcel #22125673.001:** "W OUTER DRIVE S 66 FT 50 N 66 FT 51 EXC OUTER DRIVE AS WD EDWARD J MINOCKS SUB L28 P94 PLATS, W C R 22/449 132 X 202.78 A."

The Parcel Records are included as **Appendix A**. It should be noted that the parent parcel for 9710 West Outer Drive is addressed as 15770 Minock Street in **Appendix A**.