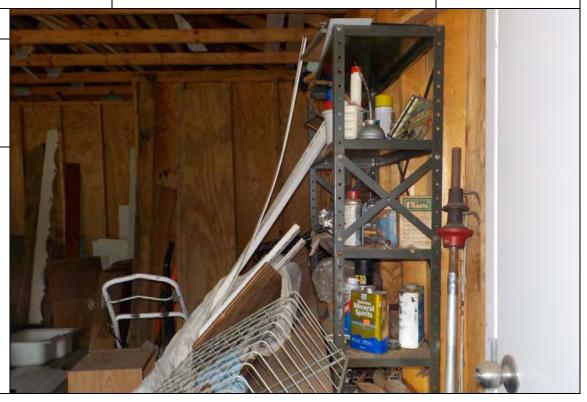

### 3.4.1 General Descriptions of Structures

Both apartment buildings contain a basement, two stories, and an attic and are externally constructed with a brick façade and an asphalt shingled roof. The northern apartment building (9710 West Outer Drive) is comprised of approximately 9,450 square feet and contains 10 apartment units; additionally, the northern apartment building also contains an approximate 170-square foot annex storage shed. The southern apartment

building (9730 West Outer Drive) is comprised of approximately 19,700 square feet and contains 23 apartment units. Within the basements, both apartment buildings contain an electric storage room, a laundry room, a boiler room, and a locker storage room.

The interiors of both apartment buildings are constructed predominantly of plaster ceiling and walls, hardwood flooring, and various ceramic tile and vinyl floor covering. Currently, some portions of plaster ceilings and walls within occasional apartment units are damaged. Based on a review of historical records, the apartment units were constructed in 1939.