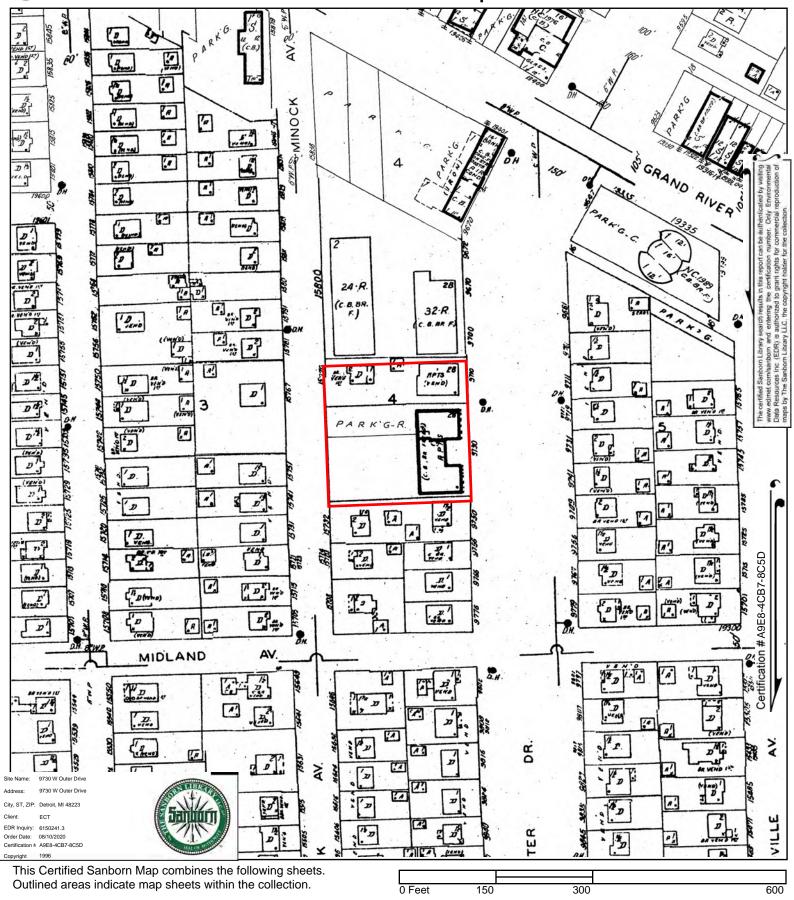

#### 5.4.1 Topographic Maps

ECT obtained available historical topographic maps of the Subject Property and vicinity from EDR. The USGS 15-minute series quadrangle maps of Detroit, Wayne, and/or Plymouth, Michigan are dated 1905, 1918, 1924, and 1934. The USGS 7.5-minute series quadrangle maps of Royal Oak and/or Redford, Michigan are dated 1936, 1941/1942, 1952, 1968, 1973, 1981/1983, 1996, and 2014. However, most development features are not represented on the topographic map dated 2014. Copies of the historic topographic maps are provided as **Appendix D**.

Grand River Avenue is depicted where it currently lies on all available topographic maps, but West Outer Drive appears as early as the topographic map dated 1936. No structures are depicted on the Subject Property on any of the available topographic maps. However, the shading on the topographic maps dated 1941 through 1996 indicates that the Subject Property is likely located in a developed area.