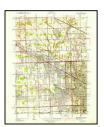

# 5.3 <u>Physical Setting Source(s)</u>

ECT reviewed the 2014 U.S. Geological Survey (USGS) 7.5-minute series quadrangle map of Royal Oak and Redford, Michigan. The Subject Property has an approximate elevation of 630-feet above mean sea level. Minock Street and Grand River Avenue are depicted where they currently lie today.

#### 5.4.1 Topographic Maps

ECT obtained available historical topographic maps of the Subject Property and vicinity from EDR. The USGS 15-minute series quadrangle maps of Detroit, Wayne, and/or Plymouth, Michigan are dated 1905, 1918, 1924, and 1934. The USGS 7.5-minute series quadrangle maps of Royal Oak and/or Redford, Michigan are dated 1936, 1941/1942, 1952, 1968, 1973, 1981/1983, 1996, and 2014. However, most development features are not represented on the topographic map dated 2014. Copies of the historic topographic maps are provided as **Appendix D**.

Grand River Avenue is depicted where it currently lies on all available topographic maps, but West Outer Drive appears as early as the topographic map dated 1936. No structures are depicted on the Subject Property on any of the available topographic maps. However, the shading on the topographic maps dated 1941 through 1996 indicates that the Subject Property is likely located in a developed area.