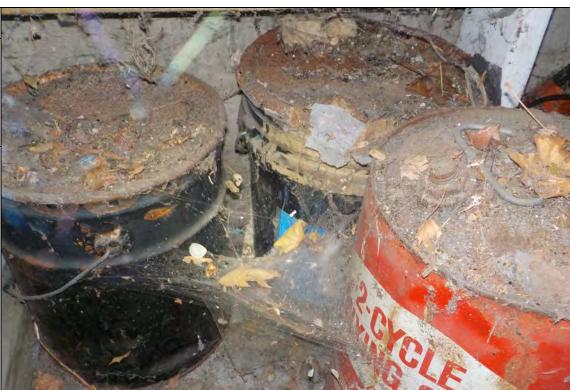

### 3.4.1 General Descriptions of Structures

Both apartment buildings contain a basement, two stories, and an attic and are externally constructed with a brick façade and an asphalt shingled roof. The northern apartment building (9710 West Outer Drive) is comprised of approximately 9,450 square feet and contains 10 apartment units; additionally, the northern apartment building also contains an approximate 170-square foot annex storage shed. The southern apartment