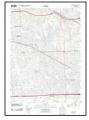

#### **FIGURES**

Figure 1—Site Location Map

Figure 2—Site and Surrounding Properties Map

#### 5.4.1 Topographic Maps

ECT obtained available historical topographic maps of the Subject Property and vicinity from EDR. The USGS 15-minute series quadrangle maps of Detroit, Wayne, and/or Plymouth, Michigan are dated 1905, 1918, 1924, and 1934. The USGS 7.5-minute series quadrangle maps of Royal Oak and/or Redford, Michigan are dated 1936, 1941/1942, 1952, 1968, 1973, 1981/1983, 1996, and 2014. However, most development features are not represented on the topographic map dated 2014. Copies of the historic topographic maps are provided as **Appendix D**.

Grand River Avenue is depicted where it currently lies on all available topographic maps, but West Outer Drive appears as early as the topographic map dated 1936. No structures are depicted on the Subject Property on any of the available topographic maps. However, the shading on the topographic maps dated 1941 through 1996 indicates that the Subject Property is likely located in a developed area.