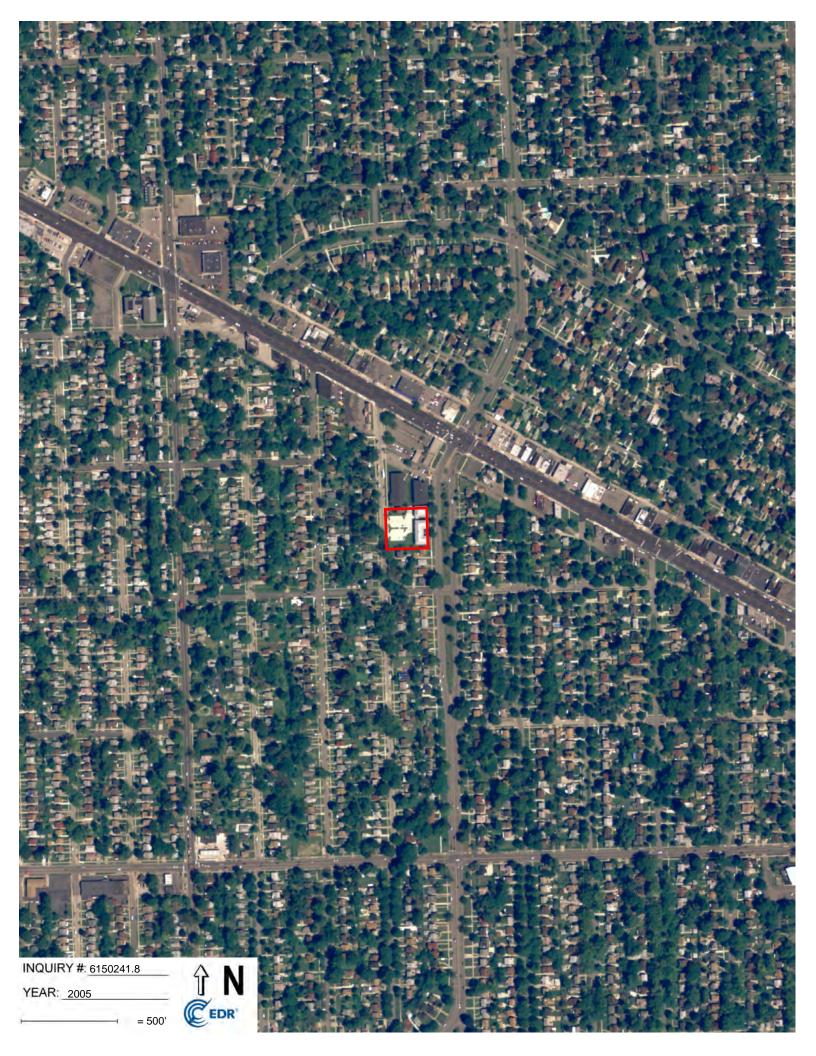

### 5.4.2 Aerial Photographs

ECT obtained historical aerial photographs of the Subject Property and vicinity from EDR. A review of historical aerial photographs documents changes that have occurred in land uses and features located at the Subject Property and on adjoining properties. The historical aerial photographs are dated 1937, 1940, 1949, 1952, 1961, 1967, 1972, 1976, 1981, 1983, 1997, 1999, 2005, 2009, 2012, and 2016. Copies of the historical aerial photographs are provided in **Appendix E**.

West Outer Drive and Grand River Avenue appear where they currently lie today on all available aerial photographs. The Subject Property appears to be undeveloped on the aerial photograph dated 1937. As early as the aerial photograph dated 1940, the Subject Property appear to be developed with two apartment complexes and an associated parking lot. The Subject Property appears predominantly unchanged on the aerial photographs dated 1940 through 2016, except that the parking lot appears to have expanded and been repaved on the aerial photograph dated 2005.