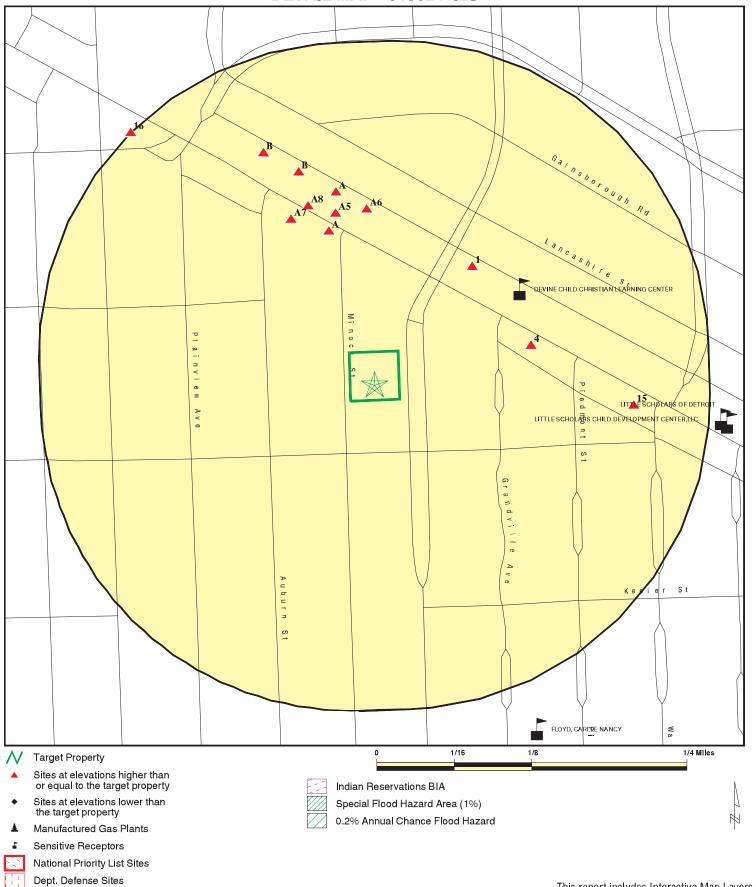

### 5.2 Additional Environmental Record Sources

Referring to **Appendix C**, EDR also provides Exclusive Records containing manufactured gas plants, historical auto stations, and historical cleaner sites. Below is a summary of the properties listed in EDR's Exclusive Records:

- Park Marathon Service (addressed as 19505 Grand River Avenue) is located approximately 420 feet to the north-northwest from the Subject Property and is identified in the historical auto station record source as a gasoline service station in 1965.
- Brown Bros Service Station (addressed as 19464 Grand River Avenue) is located approximately 500 feet to the north from the Subject Property and is identified in the historical auto station record source as a gasoline service station in 1969 and 1970.
- Don Pure Service (addressed as 19330 Grand River Avenue) is located approximately 450 feet to the
  northeast from the Subject Property and is identified in the historical auto station record source as a
  gasoline and oil service station between 1935 and 1970.
- Henry Filsinger (addressed as 19241 Grand River Avenue) is located approximately 550 feet to the east from the Subject Property and is identified in the historical auto station record source as a gasoline service station between 1931 and 1956.
- Previously identified in Section 5.1, Dublin Cleaners is located approximately 670 feet to the northnorthwest from the Subject Property and is identified in the historical cleaner record source as a drycleaing plant between 1973 and 2001.