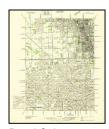

#### 5.4.1 Topographic Maps

ECT obtained available historical topographic maps of the Subject Property and vicinity from EDR. The USGS 15-minute series quadrangle maps of Detroit, Wayne, and/or Plymouth, Michigan are dated 1905, 1918, 1924, and 1934. The USGS 7.5-minute series quadrangle maps of Royal Oak and/or Redford, Michigan are dated 1936, 1941/1942, 1952, 1968, 1973, 1981/1983, 1996, and 2014. However, most development features are not represented on the topographic map dated 2014. Copies of the historic topographic maps are provided as **Appendix D**.

Grand River Avenue is depicted where it currently lies on all available topographic maps, but West Outer Drive appears as early as the topographic map dated 1936. No structures are depicted on the Subject Property on any of the available topographic maps. However, the shading on the topographic maps dated 1941 through 1996 indicates that the Subject Property is likely located in a developed area.