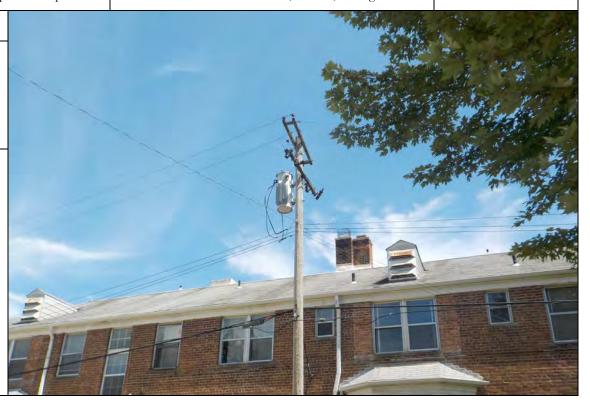

### 3.4.3 Heating/Cooling System

The apartment buildings are heated by a forced air natural gas furnace. Window air conditioning units were occasionally observed throughout the apartment buildings.

# 3.5 <u>Current Uses of the Adjoining Properties</u>

The Subject Property is adjoined by single family residential homes and multi-tenant residential buildings in all directions.