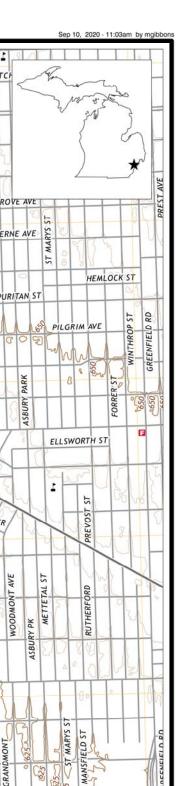

# 1.1 <u>Summary and Conclusions</u>

Environmental Consulting & Technology, Inc. (ECT) was retained by Grandmont Rosedale Development Corporation (the Client) to perform a Phase I Environmental Site Assessment (ESA) of the apartment complex addressed as 9710 and 9730 West Outer Drive and situated along the west side of West Outer Drive, between Midland Street and Grand River Avenue, in the City of Detroit, Wayne County, Michigan (herein referred to as the Subject Property). The Subject Property is comprised of two parcels, including the eastern portion of a larger, parent parcel (#22125672.002L) and a separate whole parcel (#22125673.001). The Subject Property contains approximately 0.76 acres of land. The Site Location Map is provided as **Figure 1**.

The Subject Property is currently developed with two apartment buildings and an associated parking lot. The northern apartment building is addressed as 9710 West Outer Drive, and the southern apartment building is addressed as 9730 West Outer Drive. Based on a review of historical records, the Subject Property has been developed with the current apartment complex since 1939. Prior to the development of the apartment complex, the Subject Property was undeveloped. The surrounding area of the Subject Property is comprised predominantly of residential development, both single family residential structures and multi-tenant buildings. Commercial development is located along Grand River Avenue, beginning approximately 400 feet to the north of the Subject Property. The Site and Surrounding Properties Map is provided as **Figure 2**.