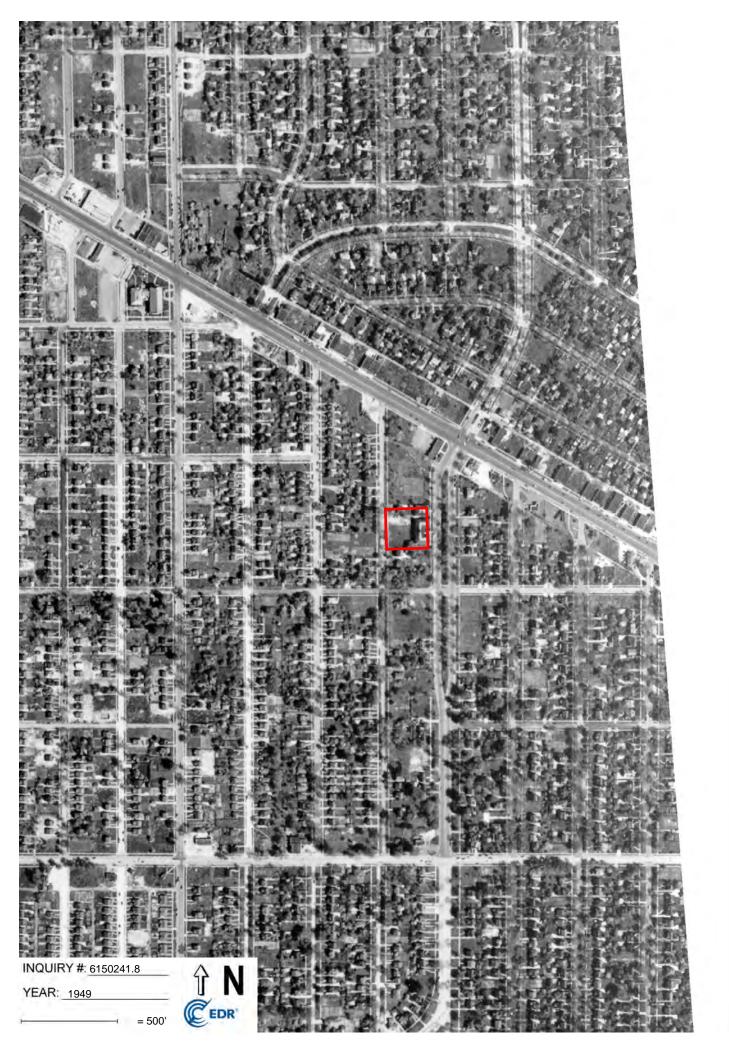

### 5.4.2 Aerial Photographs

ECT obtained historical aerial photographs of the Subject Property and vicinity from EDR. A review of historical aerial photographs documents changes that have occurred in land uses and features located at the Subject Property and on adjoining properties. The historical aerial photographs are dated 1937, 1940, 1949, 1952, 1961, 1967, 1972, 1976, 1981, 1983, 1997, 1999, 2005, 2009, 2012, and 2016. Copies of the historical aerial photographs are provided in **Appendix E**.

West Outer Drive and Grand River Avenue appear where they currently lie today on all available aerial photographs. The Subject Property appears to be undeveloped on the aerial photograph dated 1937. As early as the aerial photograph dated 1940, the Subject Property appear to be developed with two apartment complexes and an associated parking lot. The Subject Property appears predominantly unchanged on the aerial photographs dated 1940 through 2016, except that the parking lot appears to have expanded and been repaved on the aerial photograph dated 2005.