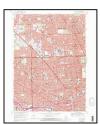

#### **FIGURES**

Figure 1—Site Location Map

Figure 2—Site and Surrounding Properties Map

The Subject Property is currently developed with two apartment buildings and an associated parking lot. The northern apartment building is addressed as 9710 West Outer Drive, and the southern apartment building is addressed as 9730 West Outer Drive. Based on a review of historical records, the Subject Property has been developed with the current apartment complex since 1939. Prior to the development of the apartment complex, the Subject Property was undeveloped. The surrounding area of the Subject Property is comprised predominantly of residential development, both single family residential structures and multi-tenant buildings. Commercial development is located along Grand River Avenue, beginning approximately 400 feet to the north of the Subject Property. The Site and Surrounding Properties Map is provided as **Figure 2**.

# 3.2 <u>Site and Vicinity General Characteristics</u>

The Subject Property is part of the Historic Rosedale Park District, located within the western portion of the City of Detroit. The surrounding area of the Subject Property is comprised predominantly of residential development, both single family residential structures and multi-tenant buildings. Commercial development is located along Grand River Avenue, beginning approximately 400 feet to the north of the Subject Property. The nearby commercial businesses include banks, medical offices, auto repair shops, and restaurants. The Site and Surrounding Properties Map is provided in **Figure 2**.