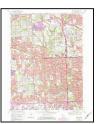

# 5.3 <u>Physical Setting Source(s)</u>

ECT reviewed the 2014 U.S. Geological Survey (USGS) 7.5-minute series quadrangle map of Royal Oak and Redford, Michigan. The Subject Property has an approximate elevation of 630-feet above mean sea level. Minock Street and Grand River Avenue are depicted where they currently lie today.

#### 5.4.1 Topographic Maps

ECT obtained available historical topographic maps of the Subject Property and vicinity from EDR. The USGS 15-minute series quadrangle maps of Detroit, Wayne, and/or Plymouth, Michigan are dated 1905, 1918, 1924, and 1934. The USGS 7.5-minute series quadrangle maps of Royal Oak and/or Redford, Michigan are dated 1936, 1941/1942, 1952, 1968, 1973, 1981/1983, 1996, and 2014. However, most development features are not represented on the topographic map dated 2014. Copies of the historic topographic maps are provided as **Appendix D**.

Grand River Avenue is depicted where it currently lies on all available topographic maps, but West Outer Drive appears as early as the topographic map dated 1936. No structures are depicted on the Subject Property on any of the available topographic maps. However, the shading on the topographic maps dated 1941 through 1996 indicates that the Subject Property is likely located in a developed area.