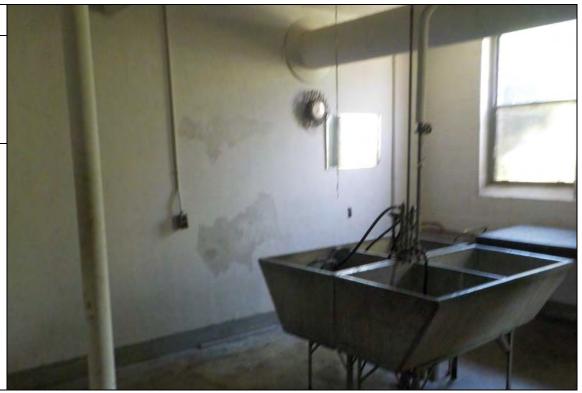

The interiors of both apartment buildings are constructed predominantly of plaster ceiling and walls, hardwood flooring, and various ceramic tile and vinyl floor covering. Currently, some portions of plaster ceilings and walls within occasional apartment units are damaged. Based on a review of historical records, the apartment units were constructed in 1939.

### 3.4.5 Sewage Disposal System

Sewage disposal is currently managed at the Subject Property by the local municipality.