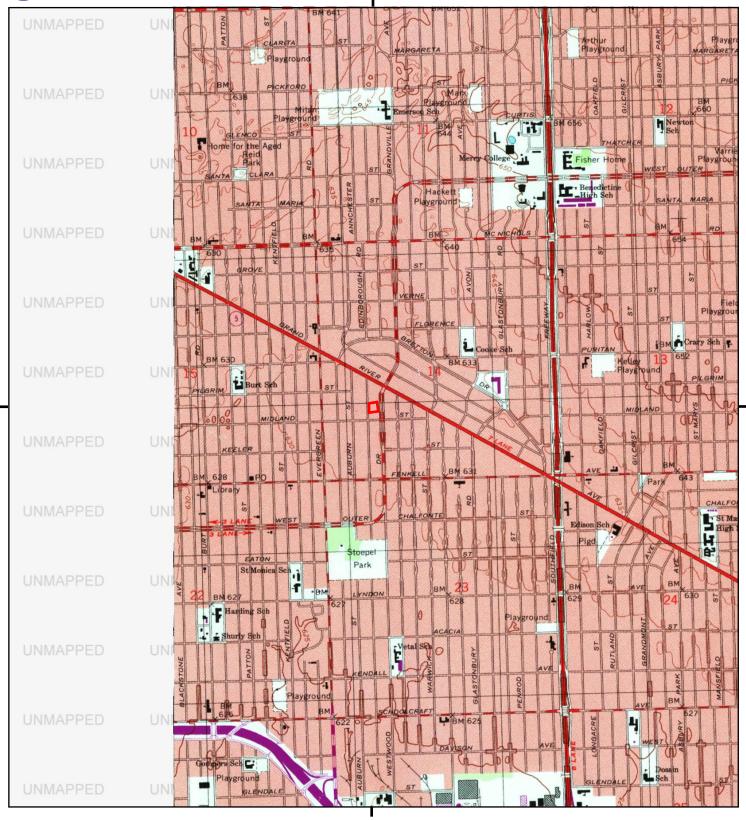

# 5.3 <u>Physical Setting Source(s)</u>

ECT reviewed the 2014 U.S. Geological Survey (USGS) 7.5-minute series quadrangle map of Royal Oak and Redford, Michigan. The Subject Property has an approximate elevation of 630-feet above mean sea level. Minock Street and Grand River Avenue are depicted where they currently lie today.

#### 5.4.1 Topographic Maps

ECT obtained available historical topographic maps of the Subject Property and vicinity from EDR. The USGS 15-minute series quadrangle maps of Detroit, Wayne, and/or Plymouth, Michigan are dated 1905, 1918, 1924, and 1934. The USGS 7.5-minute series quadrangle maps of Royal Oak and/or Redford, Michigan are dated 1936, 1941/1942, 1952, 1968, 1973, 1981/1983, 1996, and 2014. However, most development features are not represented on the topographic map dated 2014. Copies of the historic topographic maps are provided as **Appendix D**.

Grand River Avenue is depicted where it currently lies on all available topographic maps, but West Outer Drive appears as early as the topographic map dated 1936. No structures are depicted on the Subject Property on any of the available topographic maps. However, the shading on the topographic maps dated 1941 through 1996 indicates that the Subject Property is likely located in a developed area.