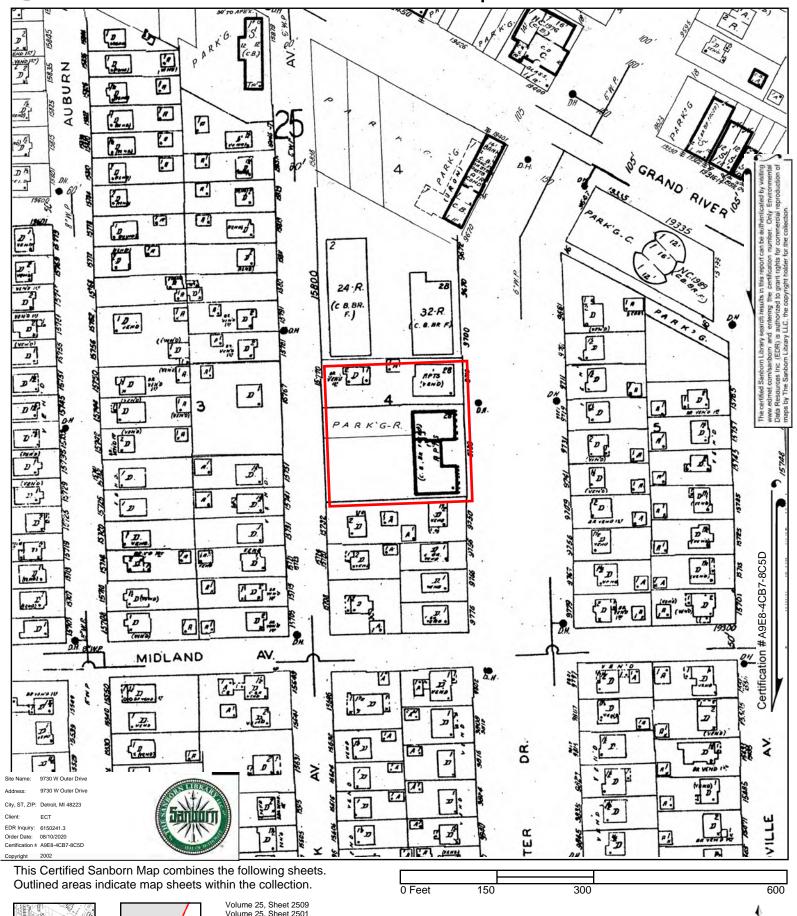

West Outer Drive and Grand River Avenue appear where they currently lie today on all available aerial photographs. The Subject Property appears to be undeveloped on the aerial photograph dated 1937. As early as the aerial photograph dated 1940, the Subject Property appear to be developed with two apartment complexes and an associated parking lot. The Subject Property appears predominantly unchanged on the aerial photographs dated 1940 through 2016, except that the parking lot appears to have expanded and been repaved on the aerial photograph dated 2005.

### 5.4.3 Fire Insurance Maps

ECT obtained available Sanborn fire insurance maps for the Subject Property and its vicinity from EDR. The available fire insurance maps are dated 1938, 1940, 1950, 1952, 1956, 1962, 1978, 1983, 1986, 1990, 1992, 1996, and 2002. Copies of the fire insurance maps are provided as **Appendix F**.

West Outer Drive and Grand River Avenue appear where they currently lie today on all available fire insurance maps. The Subject Property appears undeveloped on the fire insurance map dated 1938. On the fire insurance maps dated 1940 through 2002, the Subject Property appears to be developed with two apartment complexes. Additionally, a parking lot is labeled on the Subject Property, extending off of Minock Street, as early as the fire insurance map dated 1990.