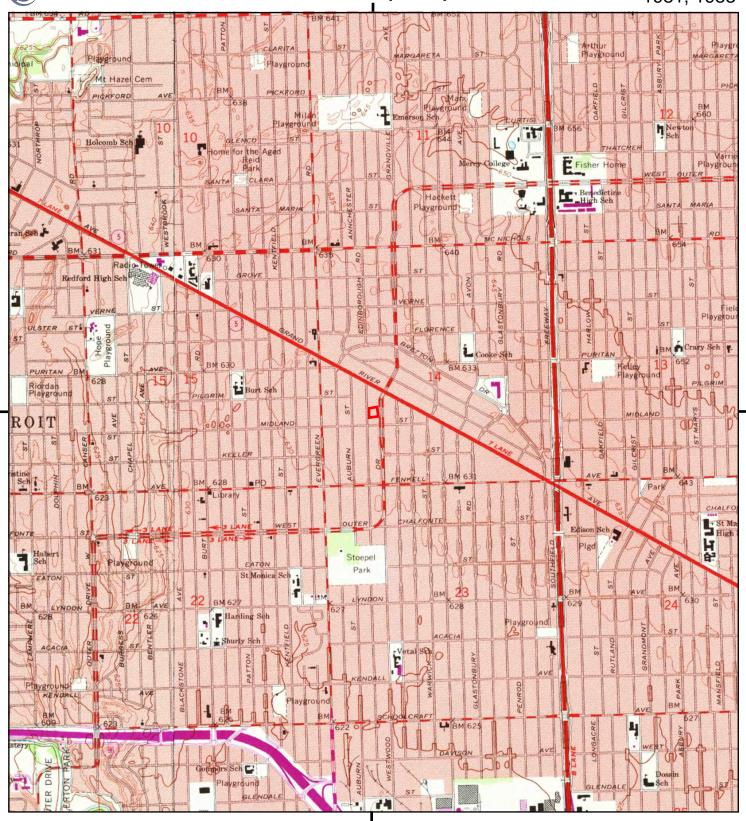

# 5.3 <u>Physical Setting Source(s)</u>

ECT reviewed the 2014 U.S. Geological Survey (USGS) 7.5-minute series quadrangle map of Royal Oak and Redford, Michigan. The Subject Property has an approximate elevation of 630-feet above mean sea level. Minock Street and Grand River Avenue are depicted where they currently lie today.

#### 5.4.1 Topographic Maps

ECT obtained available historical topographic maps of the Subject Property and vicinity from EDR. The USGS 15-minute series quadrangle maps of Detroit, Wayne, and/or Plymouth, Michigan are dated 1905, 1918, 1924, and 1934. The USGS 7.5-minute series quadrangle maps of Royal Oak and/or Redford, Michigan are dated 1936, 1941/1942, 1952, 1968, 1973, 1981/1983, 1996, and 2014. However, most development features are not represented on the topographic map dated 2014. Copies of the historic topographic maps are provided as **Appendix D**.

Grand River Avenue is depicted where it currently lies on all available topographic maps, but West Outer Drive appears as early as the topographic map dated 1936. No structures are depicted on the Subject Property on any of the available topographic maps. However, the shading on the topographic maps dated 1941 through 1996 indicates that the Subject Property is likely located in a developed area.