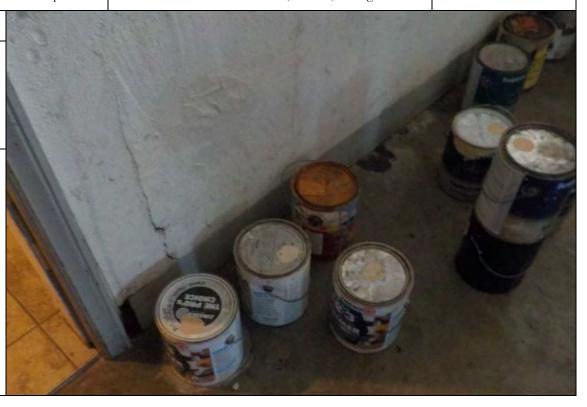

building (9730 West Outer Drive) is comprised of approximately 19,700 square feet and contains 23 apartment units. Within the basements, both apartment buildings contain an electric storage room, a laundry room, a boiler room, and a locker storage room.

The interiors of both apartment buildings are constructed predominantly of plaster ceiling and walls, hardwood flooring, and various ceramic tile and vinyl floor covering. Currently, some portions of plaster ceilings and walls within occasional apartment units are damaged. Based on a review of historical records, the apartment units were constructed in 1939.