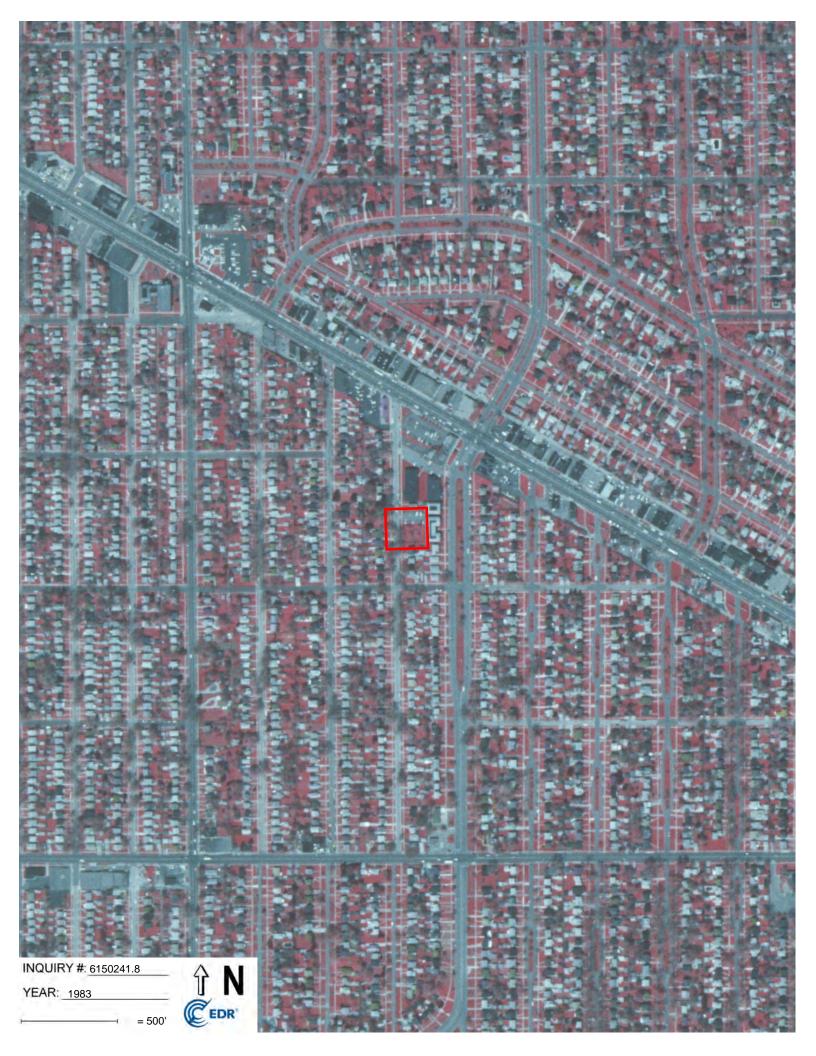

### 5.4.2 Aerial Photographs

ECT obtained historical aerial photographs of the Subject Property and vicinity from EDR. A review of historical aerial photographs documents changes that have occurred in land uses and features located at the Subject Property and on adjoining properties. The historical aerial photographs are dated 1937, 1940, 1949, 1952, 1961, 1967, 1972, 1976, 1981, 1983, 1997, 1999, 2005, 2009, 2012, and 2016. Copies of the historical aerial photographs are provided in **Appendix E**.

West Outer Drive and Grand River Avenue appear where they currently lie today on all available aerial photographs. The Subject Property appears to be undeveloped on the aerial photograph dated 1937. As early as the aerial photograph dated 1940, the Subject Property appear to be developed with two apartment complexes and an associated parking lot. The Subject Property appears predominantly unchanged on the aerial photographs dated 1940 through 2016, except that the parking lot appears to have expanded and been repaved on the aerial photograph dated 2005.