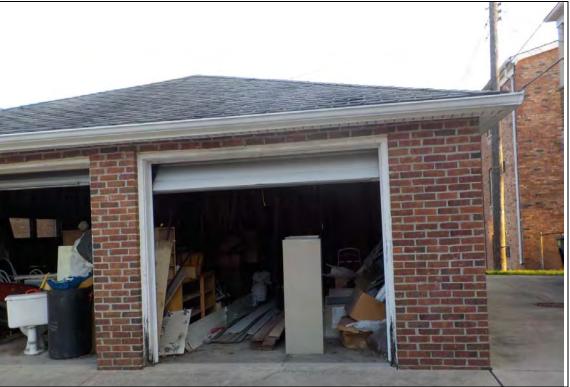

### 3.4.1 General Descriptions of Structures

Both apartment buildings contain a basement, two stories, and an attic and are externally constructed with a brick façade and an asphalt shingled roof. The northern apartment building (9710 West Outer Drive) is comprised of approximately 9,450 square feet and contains 10 apartment units; additionally, the northern apartment building also contains an approximate 170-square foot annex storage shed. The southern apartment

building (9730 West Outer Drive) is comprised of approximately 19,700 square feet and contains 23 apartment units. Within the basements, both apartment buildings contain an electric storage room, a laundry room, a boiler room, and a locker storage room.