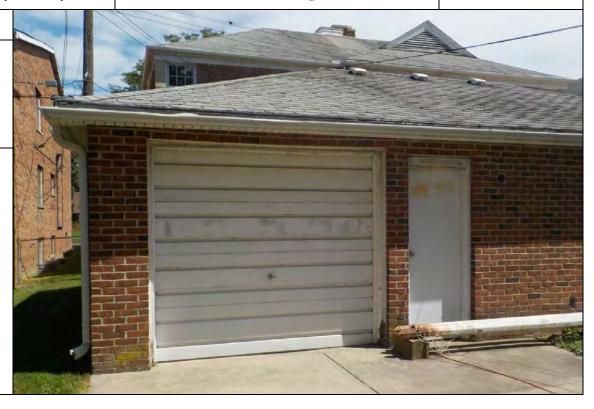

### 3.4.1 General Descriptions of Structures

Both apartment buildings contain a basement, two stories, and an attic and are externally constructed with a brick façade and an asphalt shingled roof. The northern apartment building (9710 West Outer Drive) is comprised of approximately 9,450 square feet and contains 10 apartment units; additionally, the northern apartment building also contains an approximate 170-square foot annex storage shed. The southern apartment

#### 3.4.2 Roads

The Subject Property can be accessed by a parking lot extending west from Minock Street.