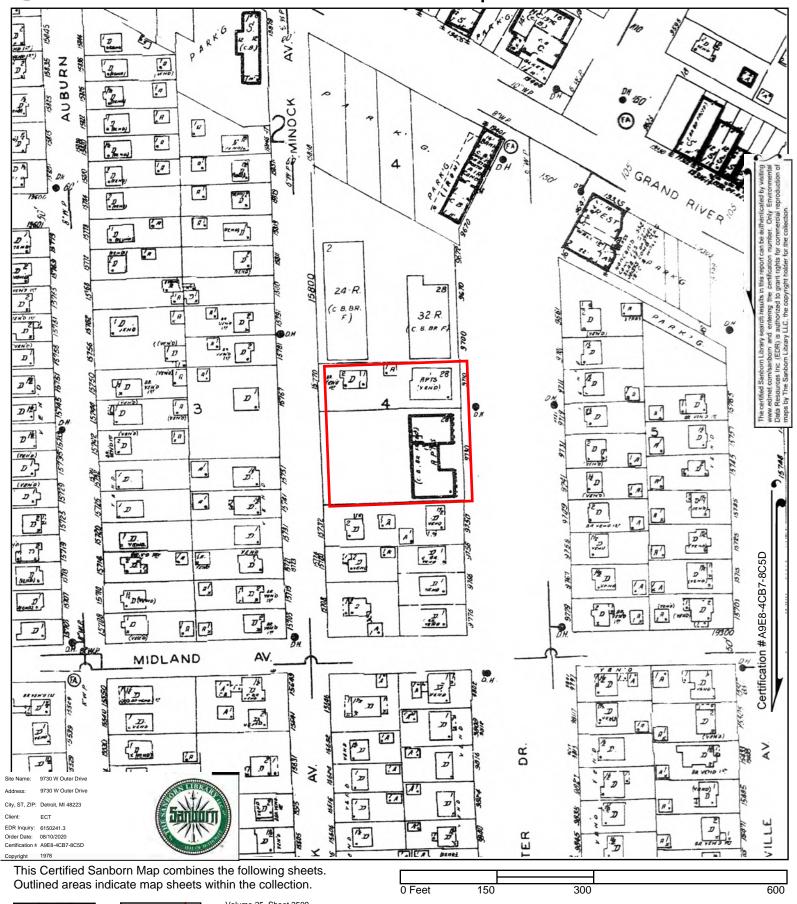

#### 5.4.1 Topographic Maps

ECT obtained available historical topographic maps of the Subject Property and vicinity from EDR. The USGS 15-minute series quadrangle maps of Detroit, Wayne, and/or Plymouth, Michigan are dated 1905, 1918, 1924, and 1934. The USGS 7.5-minute series quadrangle maps of Royal Oak and/or Redford, Michigan are dated 1936, 1941/1942, 1952, 1968, 1973, 1981/1983, 1996, and 2014. However, most development features are not represented on the topographic map dated 2014. Copies of the historic topographic maps are provided as **Appendix D**.

Grand River Avenue is depicted where it currently lies on all available topographic maps, but West Outer Drive appears as early as the topographic map dated 1936. No structures are depicted on the Subject Property on any of the available topographic maps. However, the shading on the topographic maps dated 1941 through 1996 indicates that the Subject Property is likely located in a developed area.