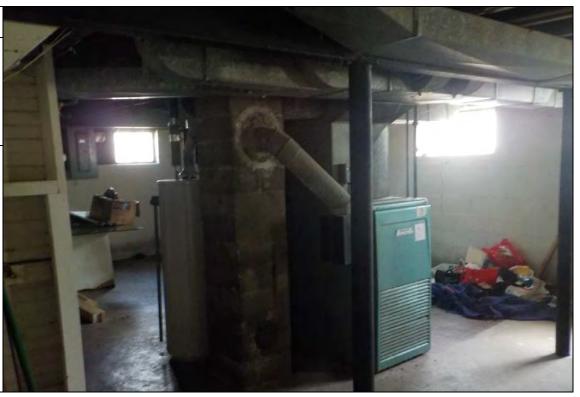

### 3.4.1 General Descriptions of Structures

Both apartment buildings contain a basement, two stories, and an attic and are externally constructed with a brick façade and an asphalt shingled roof. The northern apartment building (9710 West Outer Drive) is comprised of approximately 9,450 square feet and contains 10 apartment units; additionally, the northern apartment building also contains an approximate 170-square foot annex storage shed. The southern apartment

building (9730 West Outer Drive) is comprised of approximately 19,700 square feet and contains 23 apartment units. Within the basements, both apartment buildings contain an electric storage room, a laundry room, a boiler room, and a locker storage room.

### 3.4.3 Heating/Cooling System

The apartment buildings are heated by a forced air natural gas furnace. Window air conditioning units were occasionally observed throughout the apartment buildings.