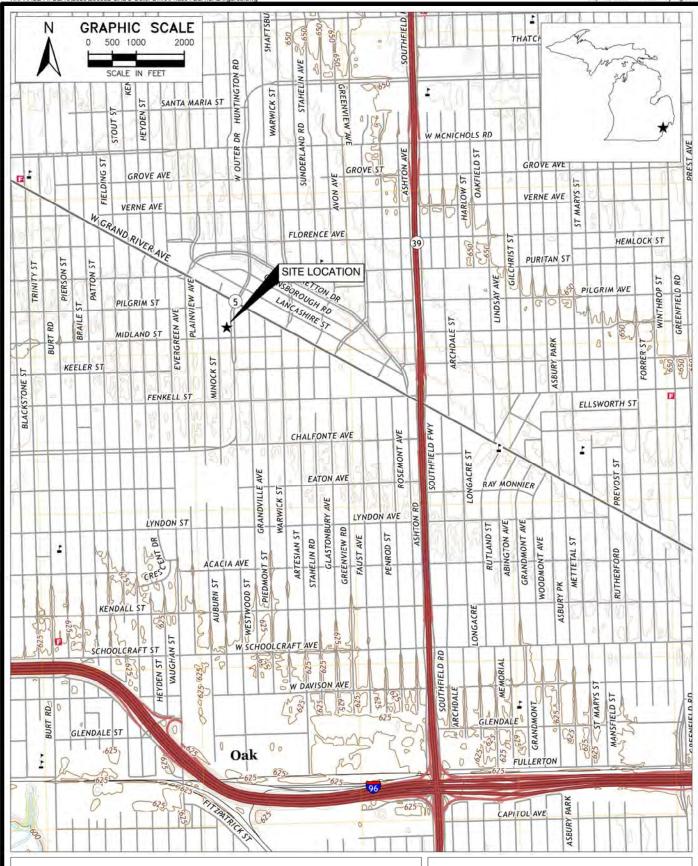

# 1.1 <u>Summary and Conclusions</u>

Environmental Consulting & Technology, Inc. (ECT) was retained by Grandmont Rosedale Development Corporation (the Client) to perform a Phase I Environmental Site Assessment (ESA) of the apartment complex addressed as 9710 and 9730 West Outer Drive and situated along the west side of West Outer Drive, between Midland Street and Grand River Avenue, in the City of Detroit, Wayne County, Michigan (herein referred to as the Subject Property). The Subject Property is comprised of two parcels, including the eastern portion of a larger, parent parcel (#22125672.002L) and a separate whole parcel (#22125673.001). The Subject Property contains approximately 0.76 acres of land. The Site Location Map is provided as **Figure 1**.

### 2.0 Introduction

At the request of the Client, ECT has conducted a Phase I ESA of the Subject Property, addressed as 9710 and 9730 West Outer Drive and situated along the west side of West Outer Drive, between Midland Street and Grand River Avenue, in the City of Detroit, Wayne County, Michigan. The area subject to this Phase I ESA is comprised of two parcels, including the eastern portion of a larger, parent parcel (#22125672.002L) and a separate whole parcel (#22125673.001) and contains approximately 0.76 acres of land. The Subject Property is currently developed with two apartment buildings and an associated parking lot.

# 3.1 <u>Location and Legal Description</u>

The Subject Property is situated along the west side of West Outer Drive, between Midland Street and Grand River Avenue, in the City of Detroit, Wayne County, Michigan. Comprised of two parcels, including the eastern portion of a larger, parent parcel (#22125672.002L) and a separate whole parcel (#22125673.001), the Subject Property contains approximately 0.76 acres of land. Provided by the City of Detroit's online property records, the legal descriptions for the parcels are below: