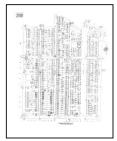

#### 5.4.1 Topographic Maps

ECT obtained available historical topographic maps of the Subject Property and vicinity from EDR. The USGS 15-minute series quadrangle maps of Detroit, Wayne, and/or Plymouth, Michigan are dated 1905, 1918, 1924, and 1934. The USGS 7.5-minute series quadrangle maps of Royal Oak and/or Redford, Michigan are dated 1936, 1941/1942, 1952, 1968, 1973, 1981/1983, 1996, and 2014. However, most development features are not represented on the topographic map dated 2014. Copies of the historic topographic maps are provided as **Appendix D**.

Grand River Avenue is depicted where it currently lies on all available topographic maps, but West Outer Drive appears as early as the topographic map dated 1936. No structures are depicted on the Subject Property on any of the available topographic maps. However, the shading on the topographic maps dated 1941 through 1996 indicates that the Subject Property is likely located in a developed area.