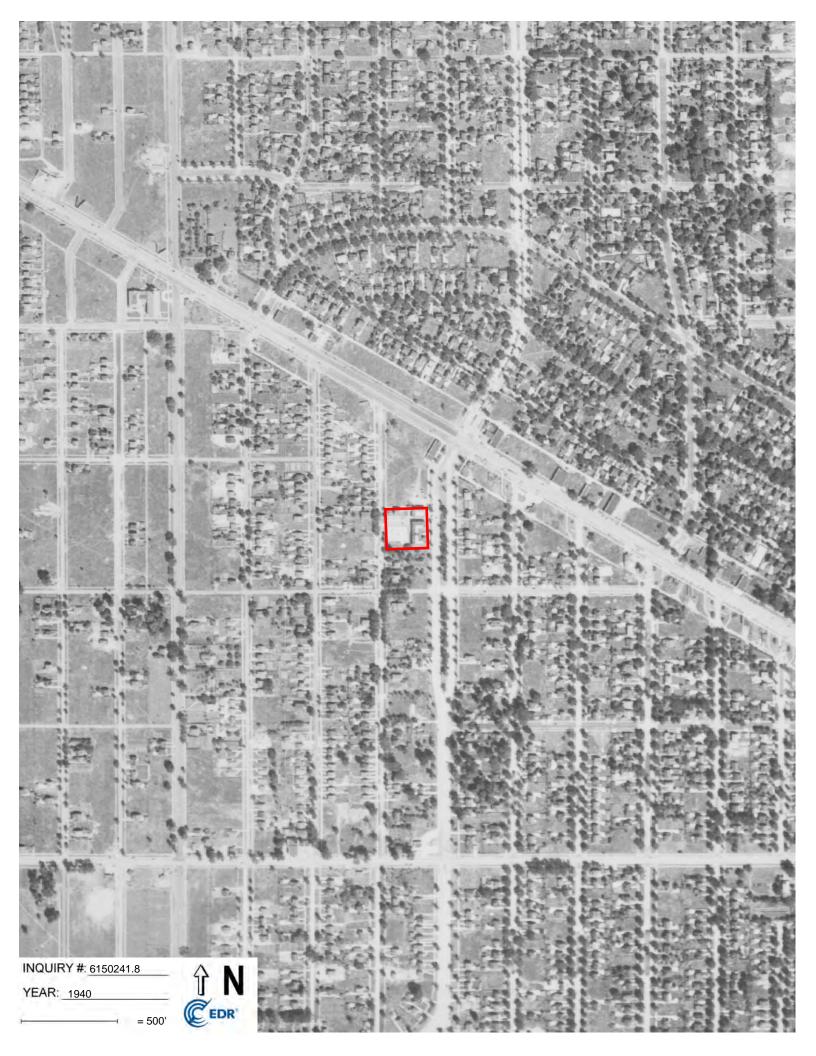

### 5.4.2 Aerial Photographs

ECT obtained historical aerial photographs of the Subject Property and vicinity from EDR. A review of historical aerial photographs documents changes that have occurred in land uses and features located at the Subject Property and on adjoining properties. The historical aerial photographs are dated 1937, 1940, 1949, 1952, 1961, 1967, 1972, 1976, 1981, 1983, 1997, 1999, 2005, 2009, 2012, and 2016. Copies of the historical aerial photographs are provided in **Appendix E**.

West Outer Drive and Grand River Avenue appear where they currently lie today on all available aerial photographs. The Subject Property appears to be undeveloped on the aerial photograph dated 1937. As early as the aerial photograph dated 1940, the Subject Property appear to be developed with two apartment complexes and an associated parking lot. The Subject Property appears predominantly unchanged on the aerial photographs dated 1940 through 2016, except that the parking lot appears to have expanded and been repaved on the aerial photograph dated 2005.