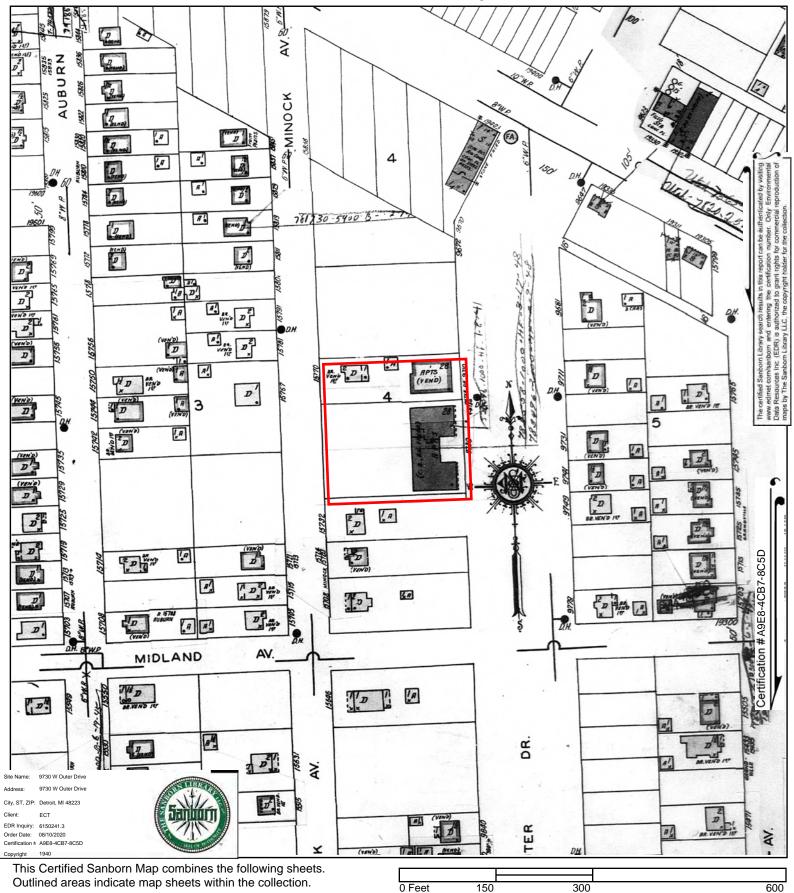

# 5.4 <u>Historical Use Information on the Subject Property</u>

To evaluate historical use of the Subject Property, ECT reviewed readily available topographic maps, aerial photographs, fire insurance maps, and street directories.

#### 5.4.1 Topographic Maps

ECT obtained available historical topographic maps of the Subject Property and vicinity from EDR. The USGS 15-minute series quadrangle maps of Detroit, Wayne, and/or Plymouth, Michigan are dated 1905, 1918, 1924, and 1934. The USGS 7.5-minute series quadrangle maps of Royal Oak and/or Redford, Michigan are dated 1936, 1941/1942, 1952, 1968, 1973, 1981/1983, 1996, and 2014. However, most development features are not represented on the topographic map dated 2014. Copies of the historic topographic maps are provided as **Appendix D**.

Grand River Avenue is depicted where it currently lies on all available topographic maps, but West Outer Drive appears as early as the topographic map dated 1936. No structures are depicted on the Subject Property on any of the available topographic maps. However, the shading on the topographic maps dated 1941 through 1996 indicates that the Subject Property is likely located in a developed area.