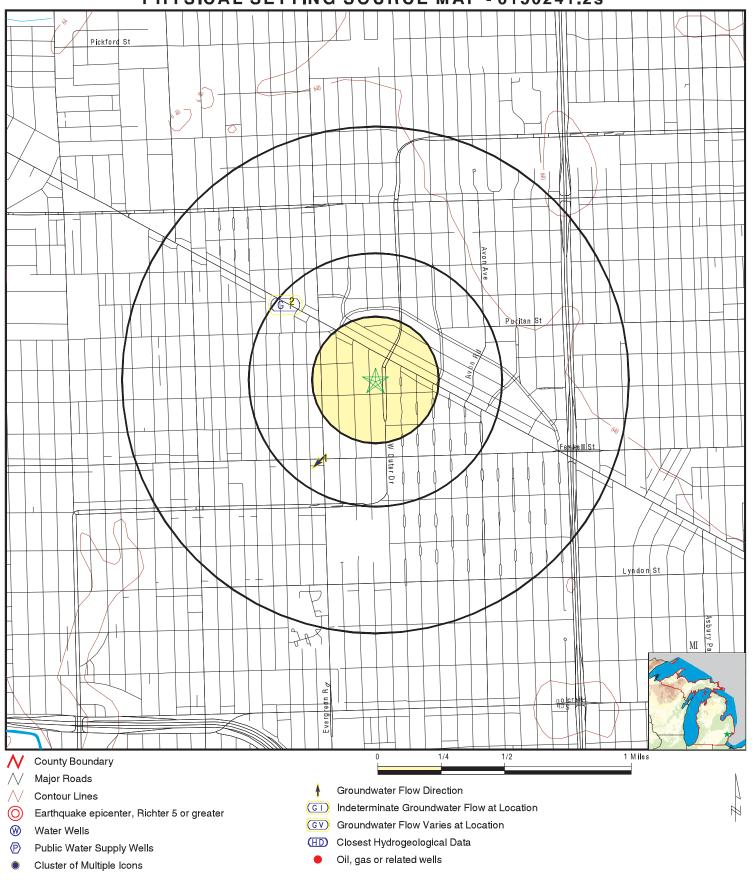

ECT also reviewed EGLE's Oil and Gas Well Interactive Map to determine if oil/gas wells are located on or adjoining the Subject Property. No active or abandoned oil/gas wells are indicated on or adjoining the Subject Property.