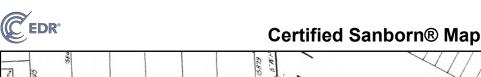

# 5.4 <u>Historical Use Information on the Subject Property</u>

To evaluate historical use of the Subject Property, ECT reviewed readily available topographic maps, aerial photographs, fire insurance maps, and street directories.

#### 5.4.1 Topographic Maps

ECT obtained available historical topographic maps of the Subject Property and vicinity from EDR. The USGS 15-minute series quadrangle maps of Detroit, Wayne, and/or Plymouth, Michigan are dated 1905, 1918, 1924, and 1934. The USGS 7.5-minute series quadrangle maps of Royal Oak and/or Redford, Michigan are dated 1936, 1941/1942, 1952, 1968, 1973, 1981/1983, 1996, and 2014. However, most development features are not represented on the topographic map dated 2014. Copies of the historic topographic maps are provided as **Appendix D**.

Grand River Avenue is depicted where it currently lies on all available topographic maps, but West Outer Drive appears as early as the topographic map dated 1936. No structures are depicted on the Subject Property on any of the available topographic maps. However, the shading on the topographic maps dated 1941 through 1996 indicates that the Subject Property is likely located in a developed area.