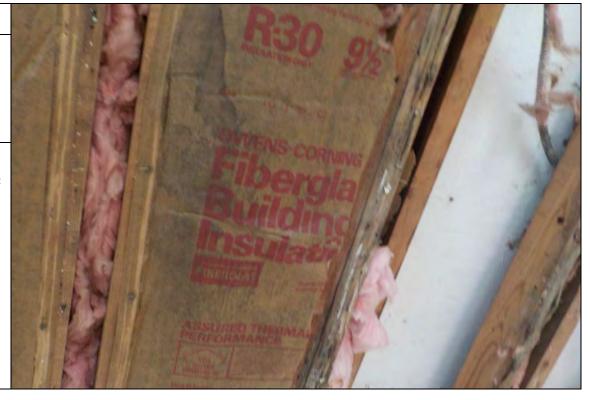

### 3.4.1 General Descriptions of Structures

Both apartment buildings contain a basement, two stories, and an attic and are externally constructed with a brick façade and an asphalt shingled roof. The northern apartment building (9710 West Outer Drive) is comprised of approximately 9,450 square feet and contains 10 apartment units; additionally, the northern apartment building also contains an approximate 170-square foot annex storage shed. The southern apartment

building (9730 West Outer Drive) is comprised of approximately 19,700 square feet and contains 23 apartment units. Within the basements, both apartment buildings contain an electric storage room, a laundry room, a boiler room, and a locker storage room.

The interiors of both apartment buildings are constructed predominantly of plaster ceiling and walls, hardwood flooring, and various ceramic tile and vinyl floor covering. Currently, some portions of plaster ceilings and walls within occasional apartment units are damaged. Based on a review of historical records, the apartment units were constructed in 1939.