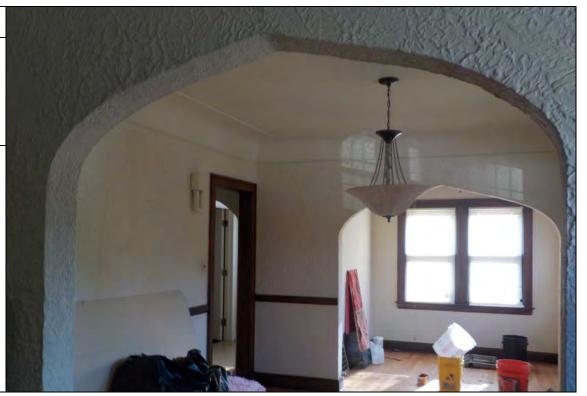

The interiors of both apartment buildings are constructed predominantly of plaster ceiling and walls, hardwood flooring, and various ceramic tile and vinyl floor covering. Currently, some portions of plaster ceilings and walls within occasional apartment units are damaged. Based on a review of historical records, the apartment units were constructed in 1939.