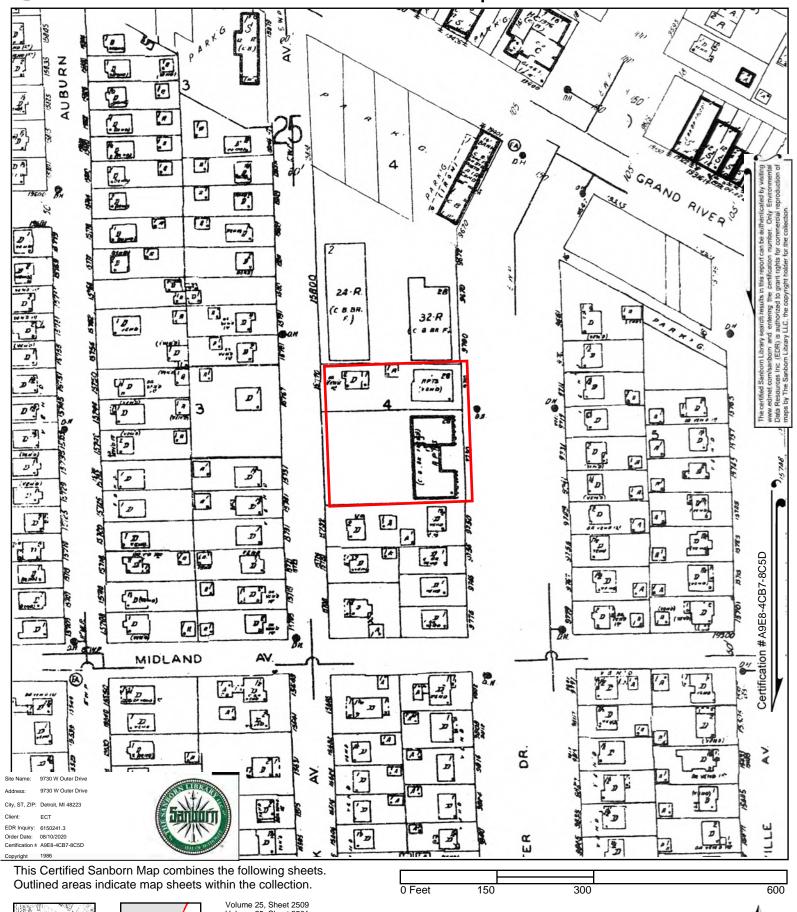

# 5.4 <u>Historical Use Information on the Subject Property</u>

To evaluate historical use of the Subject Property, ECT reviewed readily available topographic maps, aerial photographs, fire insurance maps, and street directories.

#### 5.4.1 Topographic Maps

ECT obtained available historical topographic maps of the Subject Property and vicinity from EDR. The USGS 15-minute series quadrangle maps of Detroit, Wayne, and/or Plymouth, Michigan are dated 1905, 1918, 1924, and 1934. The USGS 7.5-minute series quadrangle maps of Royal Oak and/or Redford, Michigan are dated 1936, 1941/1942, 1952, 1968, 1973, 1981/1983, 1996, and 2014. However, most development features are not represented on the topographic map dated 2014. Copies of the historic topographic maps are provided as **Appendix D**.

Grand River Avenue is depicted where it currently lies on all available topographic maps, but West Outer Drive appears as early as the topographic map dated 1936. No structures are depicted on the Subject Property on any of the available topographic maps. However, the shading on the topographic maps dated 1941 through 1996 indicates that the Subject Property is likely located in a developed area.

### 5.4.2 Aerial Photographs

ECT obtained historical aerial photographs of the Subject Property and vicinity from EDR. A review of historical aerial photographs documents changes that have occurred in land uses and features located at the Subject Property and on adjoining properties. The historical aerial photographs are dated 1937, 1940, 1949, 1952, 1961, 1967, 1972, 1976, 1981, 1983, 1997, 1999, 2005, 2009, 2012, and 2016. Copies of the historical aerial photographs are provided in **Appendix E**.

West Outer Drive and Grand River Avenue appear where they currently lie today on all available aerial photographs. The Subject Property appears to be undeveloped on the aerial photograph dated 1937. As early as the aerial photograph dated 1940, the Subject Property appear to be developed with two apartment complexes and an associated parking lot. The Subject Property appears predominantly unchanged on the aerial photographs dated 1940 through 2016, except that the parking lot appears to have expanded and been repaved on the aerial photograph dated 2005.