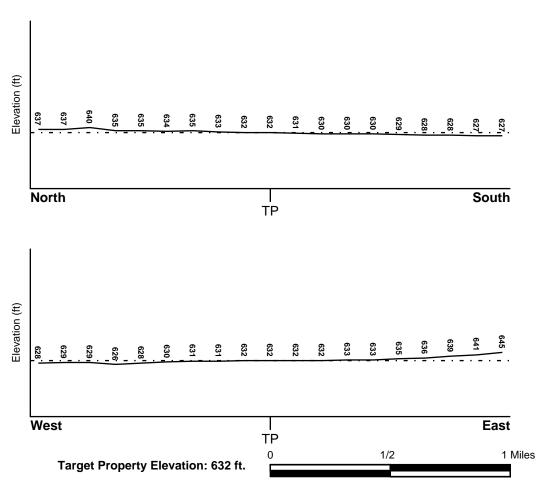

# 5.3 <u>Physical Setting Source(s)</u>

ECT reviewed the 2014 U.S. Geological Survey (USGS) 7.5-minute series quadrangle map of Royal Oak and Redford, Michigan. The Subject Property has an approximate elevation of 630-feet above mean sea level. Minock Street and Grand River Avenue are depicted where they currently lie today.