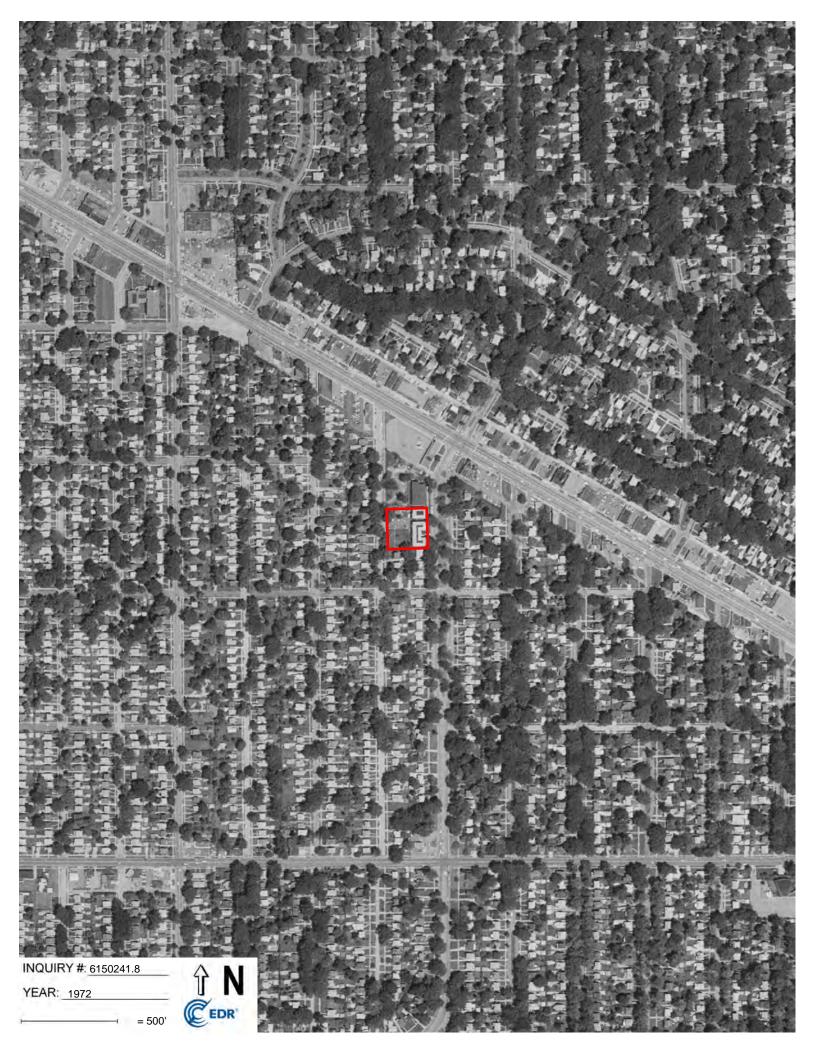

### 5.4.2 Aerial Photographs

ECT obtained historical aerial photographs of the Subject Property and vicinity from EDR. A review of historical aerial photographs documents changes that have occurred in land uses and features located at the Subject Property and on adjoining properties. The historical aerial photographs are dated 1937, 1940, 1949, 1952, 1961, 1967, 1972, 1976, 1981, 1983, 1997, 1999, 2005, 2009, 2012, and 2016. Copies of the historical aerial photographs are provided in **Appendix E**.

West Outer Drive and Grand River Avenue appear where they currently lie today on all available aerial photographs. The Subject Property appears to be undeveloped on the aerial photograph dated 1937. As early as the aerial photograph dated 1940, the Subject Property appear to be developed with two apartment complexes and an associated parking lot. The Subject Property appears predominantly unchanged on the aerial photographs dated 1940 through 2016, except that the parking lot appears to have expanded and been repaved on the aerial photograph dated 2005.