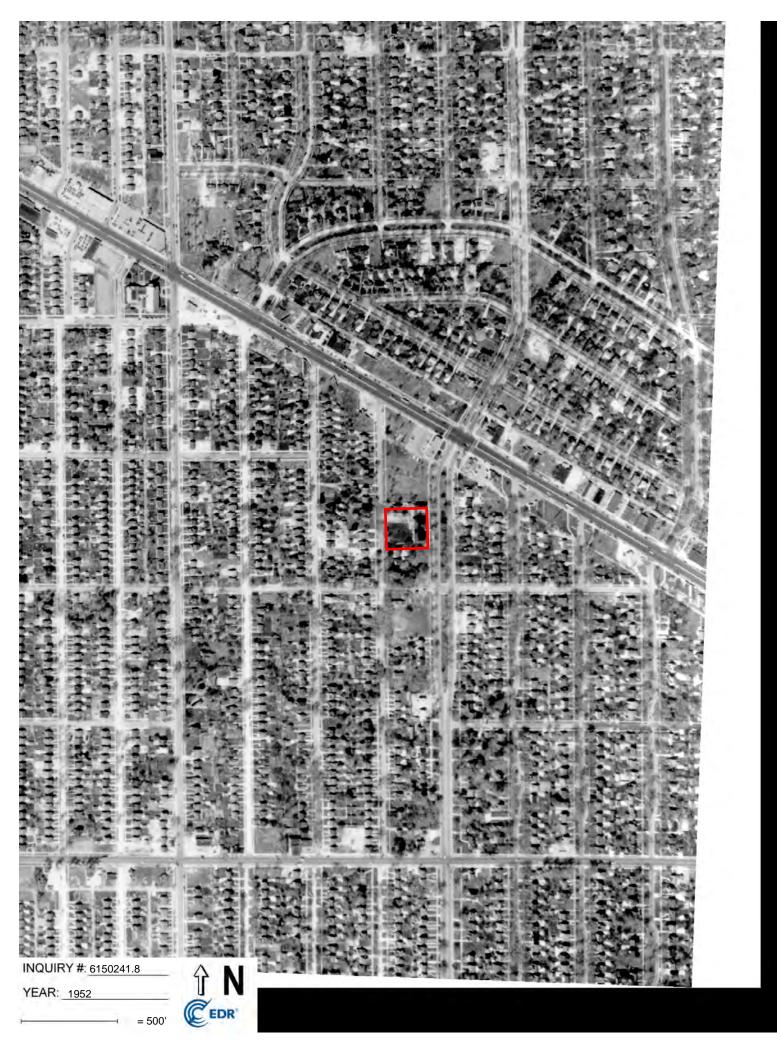

### 5.4.2 Aerial Photographs

ECT obtained historical aerial photographs of the Subject Property and vicinity from EDR. A review of historical aerial photographs documents changes that have occurred in land uses and features located at the Subject Property and on adjoining properties. The historical aerial photographs are dated 1937, 1940, 1949, 1952, 1961, 1967, 1972, 1976, 1981, 1983, 1997, 1999, 2005, 2009, 2012, and 2016. Copies of the historical aerial photographs are provided in **Appendix E**.

West Outer Drive and Grand River Avenue appear where they currently lie today on all available aerial photographs. The Subject Property appears to be undeveloped on the aerial photograph dated 1937. As early as the aerial photograph dated 1940, the Subject Property appear to be developed with two apartment complexes and an associated parking lot. The Subject Property appears predominantly unchanged on the aerial photographs dated 1940 through 2016, except that the parking lot appears to have expanded and been repaved on the aerial photograph dated 2005.