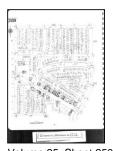

# 3.2 <u>Site and Vicinity General Characteristics</u>

The Subject Property is part of the Historic Rosedale Park District, located within the western portion of the City of Detroit. The surrounding area of the Subject Property is comprised predominantly of residential development, both single family residential structures and multi-tenant buildings. Commercial development is located along Grand River Avenue, beginning approximately 400 feet to the north of the Subject Property. The nearby commercial businesses include banks, medical offices, auto repair shops, and restaurants. The Site and Surrounding Properties Map is provided in **Figure 2**.

# 1.1 <u>Summary and Conclusions</u>

Environmental Consulting & Technology, Inc. (ECT) was retained by Grandmont Rosedale Development Corporation (the Client) to perform a Phase I Environmental Site Assessment (ESA) of the apartment complex addressed as 9710 and 9730 West Outer Drive and situated along the west side of West Outer Drive, between Midland Street and Grand River Avenue, in the City of Detroit, Wayne County, Michigan (herein referred to as the Subject Property). The Subject Property is comprised of two parcels, including the eastern portion of a larger, parent parcel (#22125672.002L) and a separate whole parcel (#22125673.001). The Subject Property contains approximately 0.76 acres of land. The Site Location Map is provided as **Figure 1**.

The Subject Property is currently developed with two apartment buildings and an associated parking lot. The northern apartment building is addressed as 9710 West Outer Drive, and the southern apartment building is addressed as 9730 West Outer Drive. Based on a review of historical records, the Subject Property has been developed with the current apartment complex since 1939. Prior to the development of the apartment complex, the Subject Property was undeveloped. The surrounding area of the Subject Property is comprised predominantly of residential development, both single family residential structures and multi-tenant buildings. Commercial development is located along Grand River Avenue, beginning approximately 400 feet to the north of the Subject Property. The Site and Surrounding Properties Map is provided as **Figure 2**.