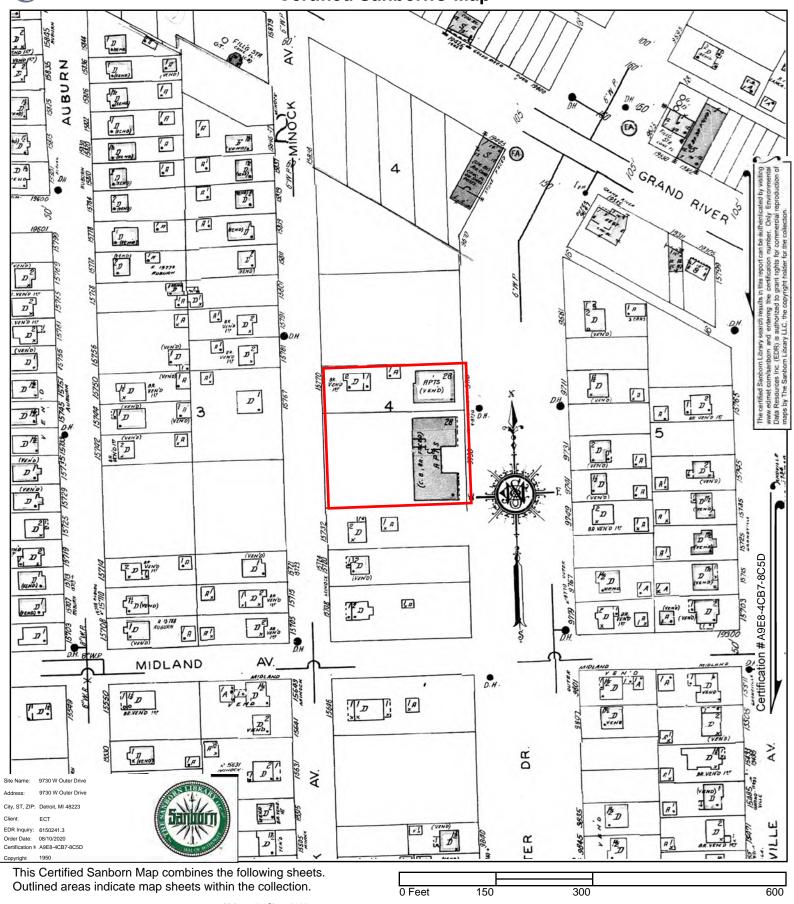

### 5.2 Additional Environmental Record Sources

Referring to **Appendix C**, EDR also provides Exclusive Records containing manufactured gas plants, historical auto stations, and historical cleaner sites. Below is a summary of the properties listed in EDR's Exclusive Records:

- Park Marathon Service (addressed as 19505 Grand River Avenue) is located approximately 420 feet to the north-northwest from the Subject Property and is identified in the historical auto station record source as a gasoline service station in 1965.
- Brown Bros Service Station (addressed as 19464 Grand River Avenue) is located approximately 500 feet to the north from the Subject Property and is identified in the historical auto station record source as a gasoline service station in 1969 and 1970.
- Don Pure Service (addressed as 19330 Grand River Avenue) is located approximately 450 feet to the
  northeast from the Subject Property and is identified in the historical auto station record source as a
  gasoline and oil service station between 1935 and 1970.
- Henry Filsinger (addressed as 19241 Grand River Avenue) is located approximately 550 feet to the east from the Subject Property and is identified in the historical auto station record source as a gasoline service station between 1931 and 1956.
- Previously identified in Section 5.1, Dublin Cleaners is located approximately 670 feet to the northnorthwest from the Subject Property and is identified in the historical cleaner record source as a drycleaing plant between 1973 and 2001.