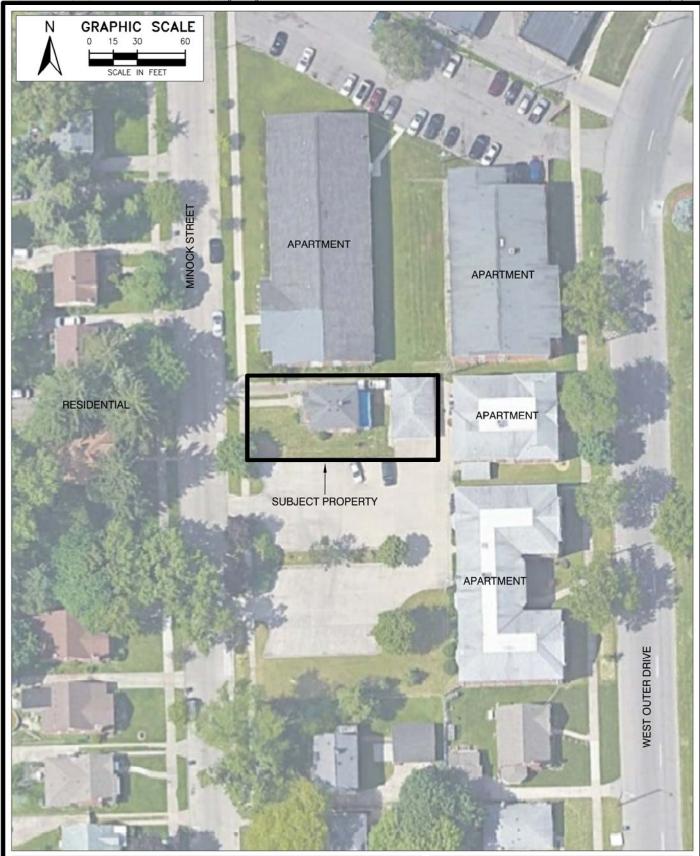

# 3.2 <u>Site and Vicinity General Characteristics</u>

The Subject Property is part of the Historic Rosedale Park District, located within the western portion of the City of Detroit. The surrounding area of the Subject Property is comprised predominantly of residential development, both single family residential structures and multi-tenant buildings. Commercial development is located along Grand River Avenue, beginning approximately 400 feet to the north of the Subject Property. The nearby commercial businesses include banks, medical offices, auto repair shops, and restaurants. The Site and Surrounding Properties Map is provided in **Figure 2**.

### 3.3 <u>Current Use of the Subject Property</u>

The Subject Property is currently developed with two apartment buildings and an associated parking lot. The northern apartment building is addressed as 9710 West Outer Drive and contains 10 apartment units. The southern apartment building is addressed as 9730 West Outer Drive and contains 23 apartment units. Of the 33 apartment units within the apartment complex, only four units are currently occupied.

# 3.5 <u>Current Uses of the Adjoining Properties</u>

The Subject Property is adjoined by single family residential homes and multi-tenant residential buildings in all directions.