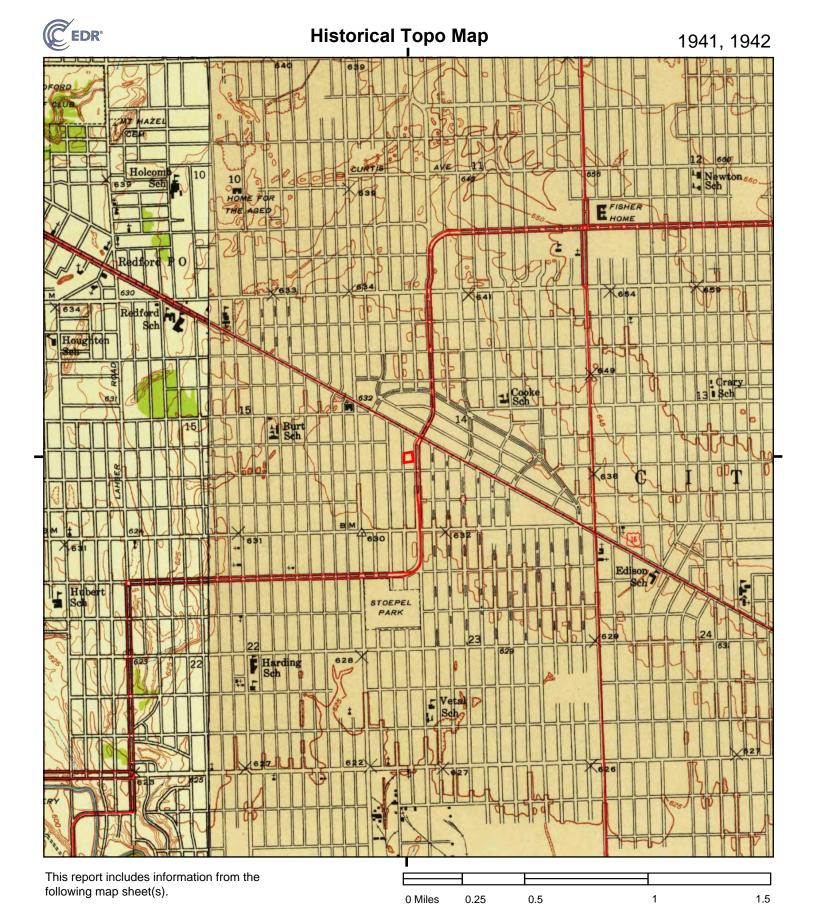

#### 5.4.1 Topographic Maps

ECT obtained available historical topographic maps of the Subject Property and vicinity from EDR. The USGS 15-minute series quadrangle maps of Detroit, Wayne, and/or Plymouth, Michigan are dated 1905, 1918, 1924, and 1934. The USGS 7.5-minute series quadrangle maps of Royal Oak and/or Redford, Michigan are dated 1936, 1941/1942, 1952, 1968, 1973, 1981/1983, 1996, and 2014. However, most development features are not represented on the topographic map dated 2014. Copies of the historic topographic maps are provided as **Appendix D**.

Grand River Avenue is depicted where it currently lies on all available topographic maps, but West Outer Drive appears as early as the topographic map dated 1936. No structures are depicted on the Subject Property on any of the available topographic maps. However, the shading on the topographic maps dated 1941 through 1996 indicates that the Subject Property is likely located in a developed area.