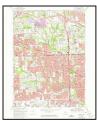

# 3.2 <u>Site and Vicinity General Characteristics</u>

The Subject Property is part of the Historic Rosedale Park District, located within the western portion of the City of Detroit. The surrounding area of the Subject Property is comprised predominantly of residential development, both single family residential structures and multi-tenant buildings. Commercial development is located along Grand River Avenue, beginning approximately 400 feet to the north of the Subject Property. The nearby commercial businesses include banks, medical offices, auto repair shops, and restaurants. The Site and Surrounding Properties Map is provided in **Figure 2**.

# 3.5 <u>Current Uses of the Adjoining Properties</u>

The Subject Property is adjoined by single family residential homes and multi-tenant residential buildings in all directions.