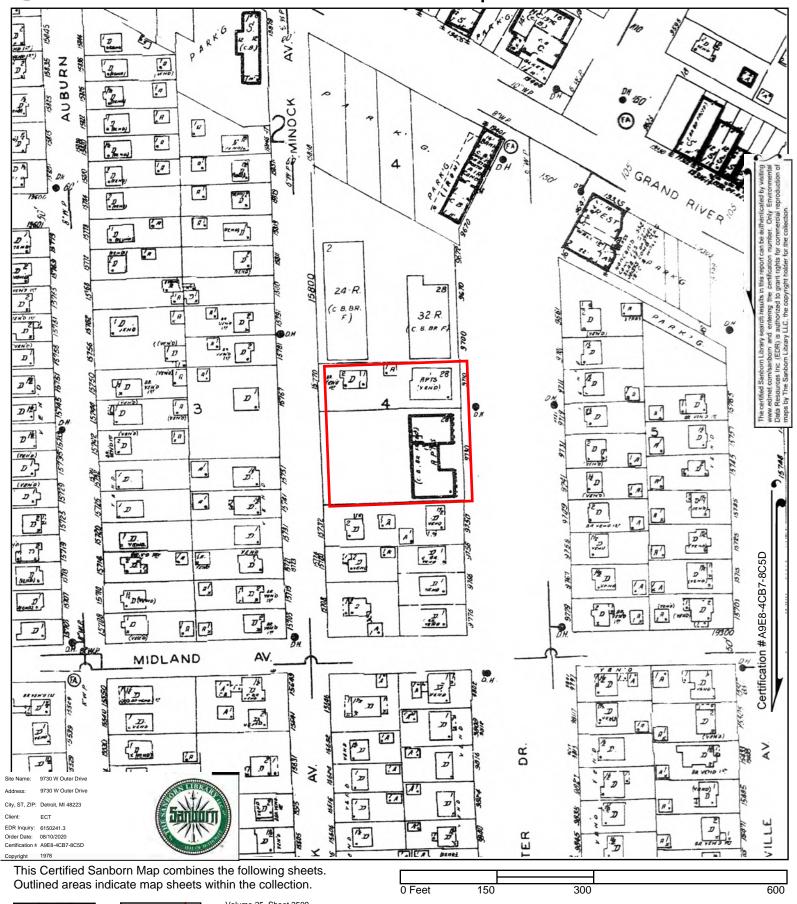

# 3.1 <u>Location and Legal Description</u>

The Subject Property is situated along the west side of West Outer Drive, between Midland Street and Grand River Avenue, in the City of Detroit, Wayne County, Michigan. Comprised of two parcels, including the eastern portion of a larger, parent parcel (#22125672.002L) and a separate whole parcel (#22125673.001), the Subject Property contains approximately 0.76 acres of land. Provided by the City of Detroit's online property records, the legal descriptions for the parcels are below:

9710 West Outer Drive - Parcel #22125672.002L: "W OUTER DRIVE N 66 FT 50 EXCEPT OUTER DRIVE AS WD EDWARD J MINOCKS SUB L28 P94 PLATS, W C R 22/449 66 X 203.06 A."

**9730 West Outer Drive - Parcel #22125673.001:** "W OUTER DRIVE S 66 FT 50 N 66 FT 51 EXC OUTER DRIVE AS WD EDWARD J MINOCKS SUB L28 P94 PLATS, W C R 22/449 132 X 202.78 A."

The Parcel Records are included as **Appendix A**. It should be noted that the parent parcel for 9710 West Outer Drive is addressed as 15770 Minock Street in **Appendix A**.

### 3.4.1 General Descriptions of Structures

Both apartment buildings contain a basement, two stories, and an attic and are externally constructed with a brick façade and an asphalt shingled roof. The northern apartment building (9710 West Outer Drive) is comprised of approximately 9,450 square feet and contains 10 apartment units; additionally, the northern apartment building also contains an approximate 170-square foot annex storage shed. The southern apartment

building (9730 West Outer Drive) is comprised of approximately 19,700 square feet and contains 23 apartment units. Within the basements, both apartment buildings contain an electric storage room, a laundry room, a boiler room, and a locker storage room.

The interiors of both apartment buildings are constructed predominantly of plaster ceiling and walls, hardwood flooring, and various ceramic tile and vinyl floor covering. Currently, some portions of plaster ceilings and walls within occasional apartment units are damaged. Based on a review of historical records, the apartment units were constructed in 1939.

#### 3.4.2 Roads

The Subject Property can be accessed by a parking lot extending west from Minock Street.