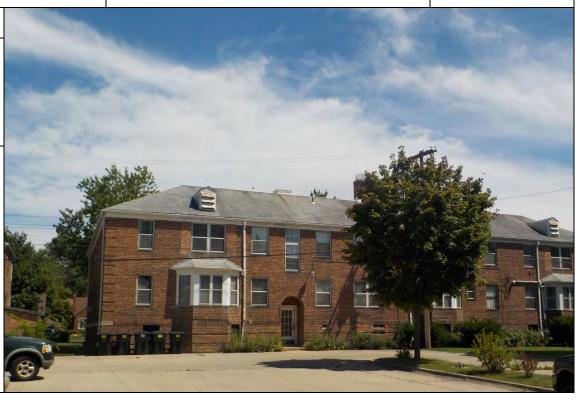

The Subject Property is currently developed with two apartment buildings and an associated parking lot. The northern apartment building is addressed as 9710 West Outer Drive, and the southern apartment building is addressed as 9730 West Outer Drive. Based on a review of historical records, the Subject Property has been developed with the current apartment complex since 1939. Prior to the development of the apartment complex, the Subject Property was undeveloped. The surrounding area of the Subject Property is comprised predominantly of residential development, both single family residential structures and multi-tenant buildings. Commercial development is located along Grand River Avenue, beginning approximately 400 feet to the north of the Subject Property. The Site and Surrounding Properties Map is provided as **Figure 2**.

### 3.3 <u>Current Use of the Subject Property</u>

The Subject Property is currently developed with two apartment buildings and an associated parking lot. The northern apartment building is addressed as 9710 West Outer Drive and contains 10 apartment units. The southern apartment building is addressed as 9730 West Outer Drive and contains 23 apartment units. Of the 33 apartment units within the apartment complex, only four units are currently occupied.

### 3.4.1 General Descriptions of Structures

Both apartment buildings contain a basement, two stories, and an attic and are externally constructed with a brick façade and an asphalt shingled roof. The northern apartment building (9710 West Outer Drive) is comprised of approximately 9,450 square feet and contains 10 apartment units; additionally, the northern apartment building also contains an approximate 170-square foot annex storage shed. The southern apartment