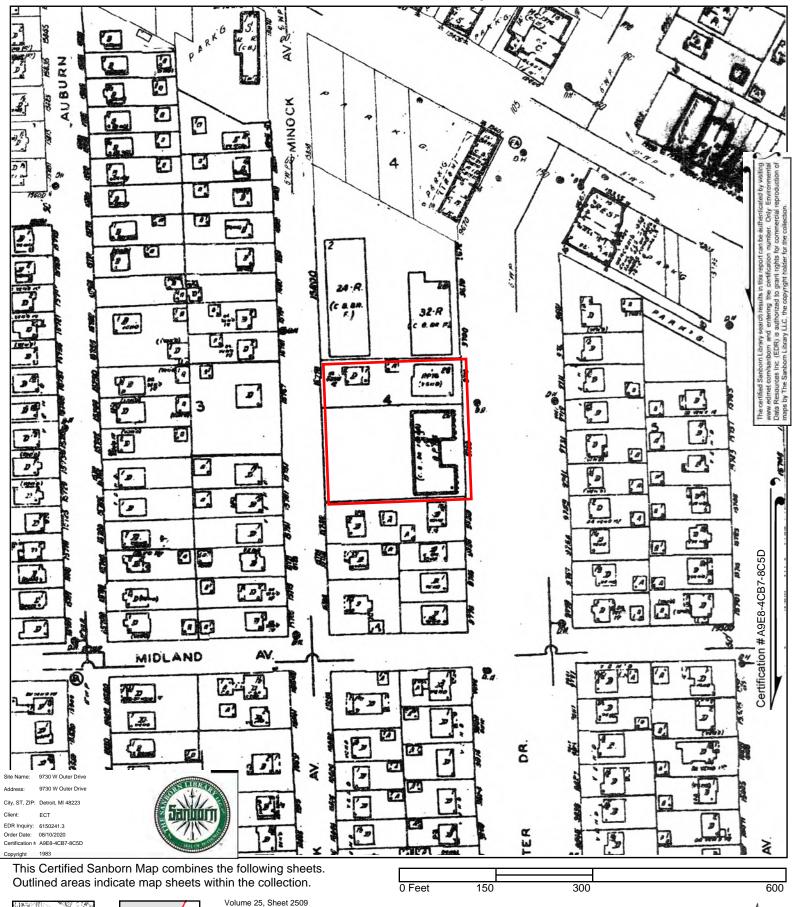

#### 5.4.1 Topographic Maps

ECT obtained available historical topographic maps of the Subject Property and vicinity from EDR. The USGS 15-minute series quadrangle maps of Detroit, Wayne, and/or Plymouth, Michigan are dated 1905, 1918, 1924, and 1934. The USGS 7.5-minute series quadrangle maps of Royal Oak and/or Redford, Michigan are dated 1936, 1941/1942, 1952, 1968, 1973, 1981/1983, 1996, and 2014. However, most development features are not represented on the topographic map dated 2014. Copies of the historic topographic maps are provided as **Appendix D**.

Grand River Avenue is depicted where it currently lies on all available topographic maps, but West Outer Drive appears as early as the topographic map dated 1936. No structures are depicted on the Subject Property on any of the available topographic maps. However, the shading on the topographic maps dated 1941 through 1996 indicates that the Subject Property is likely located in a developed area.