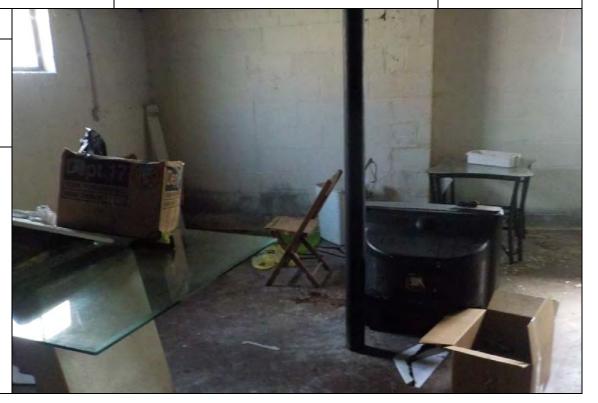

### 3.4.1 General Descriptions of Structures

Both apartment buildings contain a basement, two stories, and an attic and are externally constructed with a brick façade and an asphalt shingled roof. The northern apartment building (9710 West Outer Drive) is comprised of approximately 9,450 square feet and contains 10 apartment units; additionally, the northern apartment building also contains an approximate 170-square foot annex storage shed. The southern apartment

building (9730 West Outer Drive) is comprised of approximately 19,700 square feet and contains 23 apartment units. Within the basements, both apartment buildings contain an electric storage room, a laundry room, a boiler room, and a locker storage room.