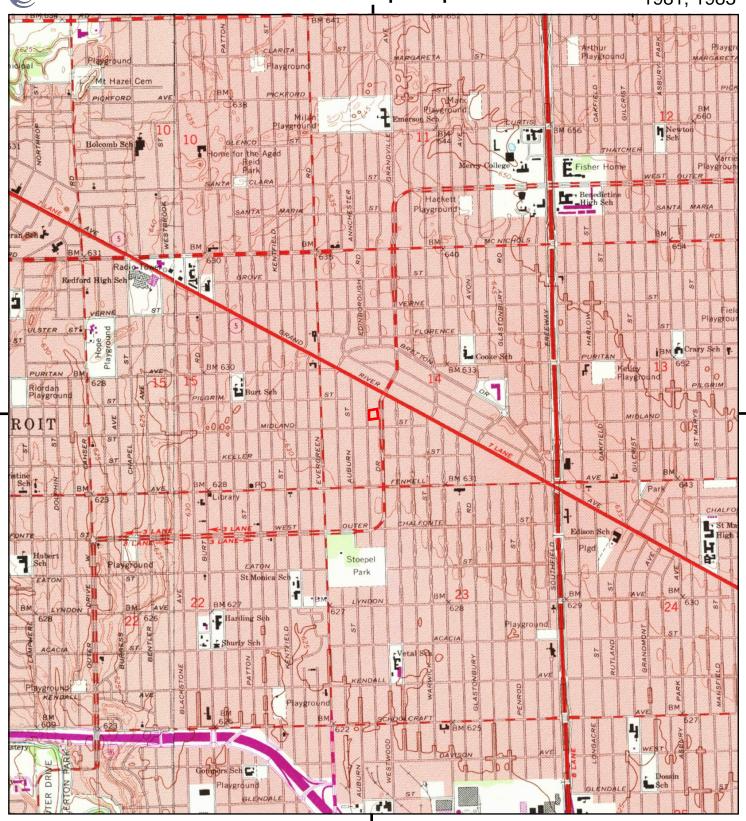

# 5.3 <u>Physical Setting Source(s)</u>

ECT reviewed the 2014 U.S. Geological Survey (USGS) 7.5-minute series quadrangle map of Royal Oak and Redford, Michigan. The Subject Property has an approximate elevation of 630-feet above mean sea level. Minock Street and Grand River Avenue are depicted where they currently lie today.

#### 5.4.1 Topographic Maps

ECT obtained available historical topographic maps of the Subject Property and vicinity from EDR. The USGS 15-minute series quadrangle maps of Detroit, Wayne, and/or Plymouth, Michigan are dated 1905, 1918, 1924, and 1934. The USGS 7.5-minute series quadrangle maps of Royal Oak and/or Redford, Michigan are dated 1936, 1941/1942, 1952, 1968, 1973, 1981/1983, 1996, and 2014. However, most development features are not represented on the topographic map dated 2014. Copies of the historic topographic maps are provided as **Appendix D**.

Grand River Avenue is depicted where it currently lies on all available topographic maps, but West Outer Drive appears as early as the topographic map dated 1936. No structures are depicted on the Subject Property on any of the available topographic maps. However, the shading on the topographic maps dated 1941 through 1996 indicates that the Subject Property is likely located in a developed area.