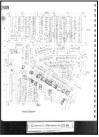

### 5.4.2 Aerial Photographs

ECT obtained historical aerial photographs of the Subject Property and vicinity from EDR. A review of historical aerial photographs documents changes that have occurred in land uses and features located at the Subject Property and on adjoining properties. The historical aerial photographs are dated 1937, 1940, 1949, 1952, 1961, 1967, 1972, 1976, 1981, 1983, 1997, 1999, 2005, 2009, 2012, and 2016. Copies of the historical aerial photographs are provided in **Appendix E**.

West Outer Drive and Grand River Avenue appear where they currently lie today on all available aerial photographs. The Subject Property appears to be undeveloped on the aerial photograph dated 1937. As early as the aerial photograph dated 1940, the Subject Property appear to be developed with two apartment complexes and an associated parking lot. The Subject Property appears predominantly unchanged on the aerial photographs dated 1940 through 2016, except that the parking lot appears to have expanded and been repaved on the aerial photograph dated 2005.