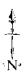

# 5.3 <u>Physical Setting Source(s)</u>

ECT reviewed the 2014 U.S. Geological Survey (USGS) 7.5-minute series quadrangle map of Royal Oak and Redford, Michigan. The Subject Property has an approximate elevation of 630-feet above mean sea level. Minock Street and Grand River Avenue are depicted where they currently lie today.

#### 5.4.1 Topographic Maps

ECT obtained available historical topographic maps of the Subject Property and vicinity from EDR. The USGS 15-minute series quadrangle maps of Detroit, Wayne, and/or Plymouth, Michigan are dated 1905, 1918, 1924, and 1934. The USGS 7.5-minute series quadrangle maps of Royal Oak and/or Redford, Michigan are dated 1936, 1941/1942, 1952, 1968, 1973, 1981/1983, 1996, and 2014. However, most development features are not represented on the topographic map dated 2014. Copies of the historic topographic maps are provided as **Appendix D**.

Grand River Avenue is depicted where it currently lies on all available topographic maps, but West Outer Drive appears as early as the topographic map dated 1936. No structures are depicted on the Subject Property on any of the available topographic maps. However, the shading on the topographic maps dated 1941 through 1996 indicates that the Subject Property is likely located in a developed area.