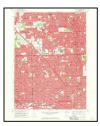

# 5.3 <u>Physical Setting Source(s)</u>

ECT reviewed the 2014 U.S. Geological Survey (USGS) 7.5-minute series quadrangle map of Royal Oak and Redford, Michigan. The Subject Property has an approximate elevation of 630-feet above mean sea level. Minock Street and Grand River Avenue are depicted where they currently lie today.

#### 5.4.1 Topographic Maps

ECT obtained available historical topographic maps of the Subject Property and vicinity from EDR. The USGS 15-minute series quadrangle maps of Detroit, Wayne, and/or Plymouth, Michigan are dated 1905, 1918, 1924, and 1934. The USGS 7.5-minute series quadrangle maps of Royal Oak and/or Redford, Michigan are dated 1936, 1941/1942, 1952, 1968, 1973, 1981/1983, 1996, and 2014. However, most development features are not represented on the topographic map dated 2014. Copies of the historic topographic maps are provided as **Appendix D**.

Grand River Avenue is depicted where it currently lies on all available topographic maps, but West Outer Drive appears as early as the topographic map dated 1936. No structures are depicted on the Subject Property on any of the available topographic maps. However, the shading on the topographic maps dated 1941 through 1996 indicates that the Subject Property is likely located in a developed area.