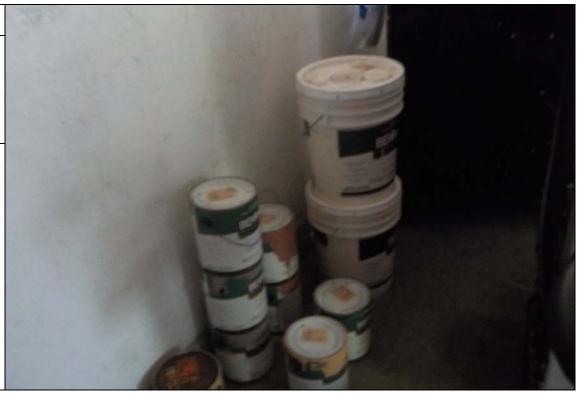

building (9730 West Outer Drive) is comprised of approximately 19,700 square feet and contains 23 apartment units. Within the basements, both apartment buildings contain an electric storage room, a laundry room, a boiler room, and a locker storage room.

The interiors of both apartment buildings are constructed predominantly of plaster ceiling and walls, hardwood flooring, and various ceramic tile and vinyl floor covering. Currently, some portions of plaster ceilings and walls within occasional apartment units are damaged. Based on a review of historical records, the apartment units were constructed in 1939.