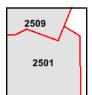

# 3.1 <u>Location and Legal Description</u>

The Subject Property is situated along the west side of West Outer Drive, between Midland Street and Grand River Avenue, in the City of Detroit, Wayne County, Michigan. Comprised of two parcels, including the eastern portion of a larger, parent parcel (#22125672.002L) and a separate whole parcel (#22125673.001), the Subject Property contains approximately 0.76 acres of land. Provided by the City of Detroit's online property records, the legal descriptions for the parcels are below:

9710 West Outer Drive - Parcel #22125672.002L: "W OUTER DRIVE N 66 FT 50 EXCEPT OUTER DRIVE AS WD EDWARD J MINOCKS SUB L28 P94 PLATS, W C R 22/449 66 X 203.06 A."

**9730 West Outer Drive - Parcel #22125673.001:** "W OUTER DRIVE S 66 FT 50 N 66 FT 51 EXC OUTER DRIVE AS WD EDWARD J MINOCKS SUB L28 P94 PLATS, W C R 22/449 132 X 202.78 A."

The Parcel Records are included as **Appendix A**. It should be noted that the parent parcel for 9710 West Outer Drive is addressed as 15770 Minock Street in **Appendix A**.