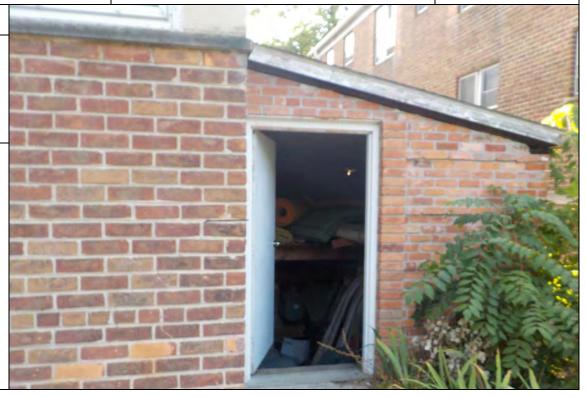

### 3.4.1 General Descriptions of Structures

Both apartment buildings contain a basement, two stories, and an attic and are externally constructed with a brick façade and an asphalt shingled roof. The northern apartment building (9710 West Outer Drive) is comprised of approximately 9,450 square feet and contains 10 apartment units; additionally, the northern apartment building also contains an approximate 170-square foot annex storage shed. The southern apartment