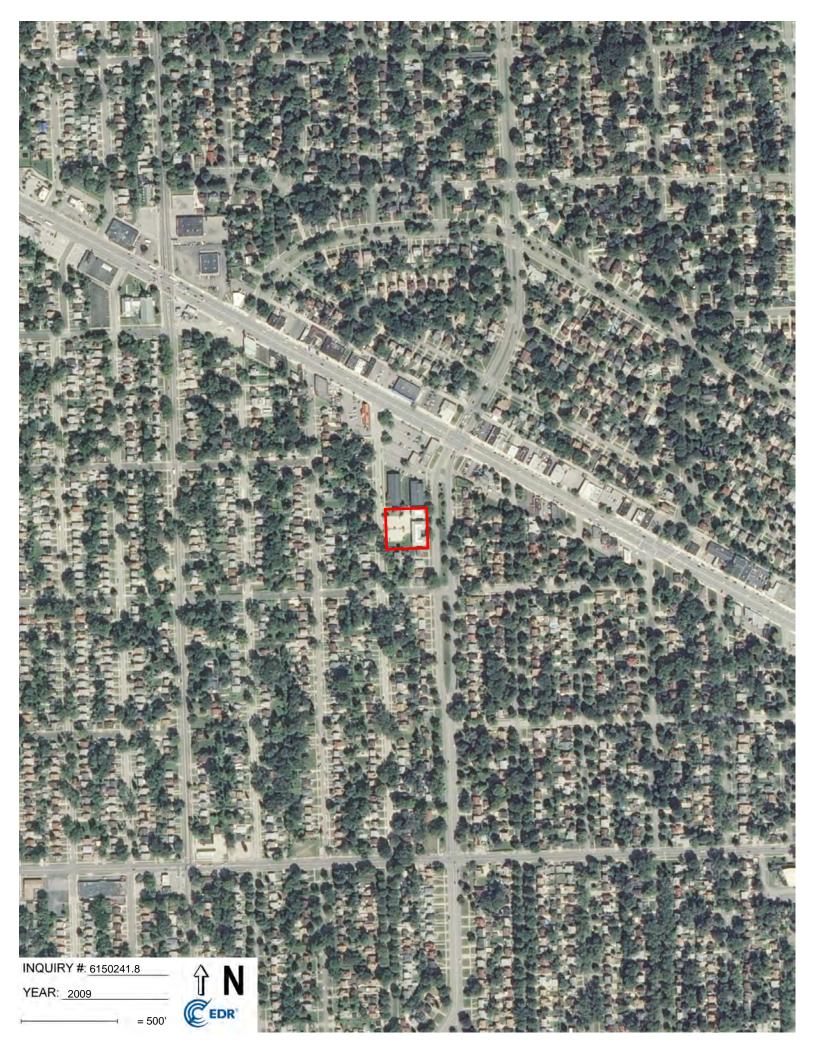

### 5.4.2 Aerial Photographs

ECT obtained historical aerial photographs of the Subject Property and vicinity from EDR. A review of historical aerial photographs documents changes that have occurred in land uses and features located at the Subject Property and on adjoining properties. The historical aerial photographs are dated 1937, 1940, 1949, 1952, 1961, 1967, 1972, 1976, 1981, 1983, 1997, 1999, 2005, 2009, 2012, and 2016. Copies of the historical aerial photographs are provided in **Appendix E**.

West Outer Drive and Grand River Avenue appear where they currently lie today on all available aerial photographs. The Subject Property appears to be undeveloped on the aerial photograph dated 1937. As early as the aerial photograph dated 1940, the Subject Property appear to be developed with two apartment complexes and an associated parking lot. The Subject Property appears predominantly unchanged on the aerial photographs dated 1940 through 2016, except that the parking lot appears to have expanded and been repaved on the aerial photograph dated 2005.