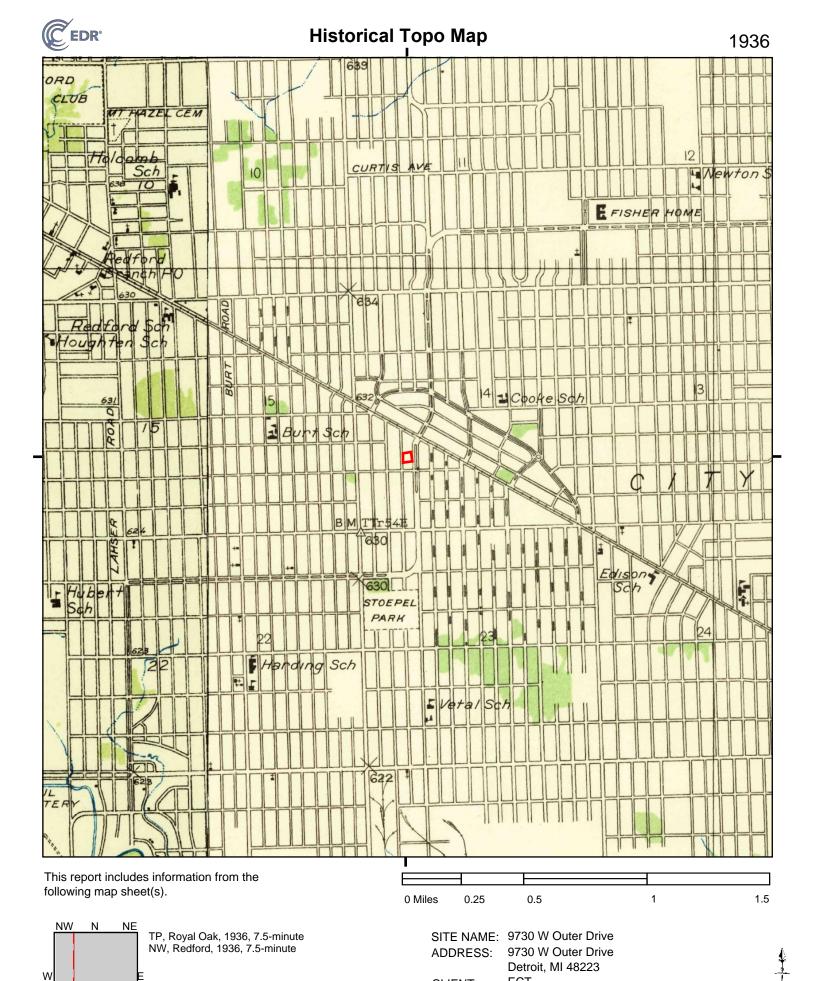

#### 5.4.1 Topographic Maps

ECT obtained available historical topographic maps of the Subject Property and vicinity from EDR. The USGS 15-minute series quadrangle maps of Detroit, Wayne, and/or Plymouth, Michigan are dated 1905, 1918, 1924, and 1934. The USGS 7.5-minute series quadrangle maps of Royal Oak and/or Redford, Michigan are dated 1936, 1941/1942, 1952, 1968, 1973, 1981/1983, 1996, and 2014. However, most development features are not represented on the topographic map dated 2014. Copies of the historic topographic maps are provided as **Appendix D**.

Grand River Avenue is depicted where it currently lies on all available topographic maps, but West Outer Drive appears as early as the topographic map dated 1936. No structures are depicted on the Subject Property on any of the available topographic maps. However, the shading on the topographic maps dated 1941 through 1996 indicates that the Subject Property is likely located in a developed area.