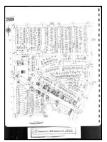

#### 5.4.1 Topographic Maps

ECT obtained available historical topographic maps of the Subject Property and vicinity from EDR. The USGS 15-minute series quadrangle maps of Detroit, Wayne, and/or Plymouth, Michigan are dated 1905, 1918, 1924, and 1934. The USGS 7.5-minute series quadrangle maps of Royal Oak and/or Redford, Michigan are dated 1936, 1941/1942, 1952, 1968, 1973, 1981/1983, 1996, and 2014. However, most development features are not represented on the topographic map dated 2014. Copies of the historic topographic maps are provided as **Appendix D**.

Grand River Avenue is depicted where it currently lies on all available topographic maps, but West Outer Drive appears as early as the topographic map dated 1936. No structures are depicted on the Subject Property on any of the available topographic maps. However, the shading on the topographic maps dated 1941 through 1996 indicates that the Subject Property is likely located in a developed area.