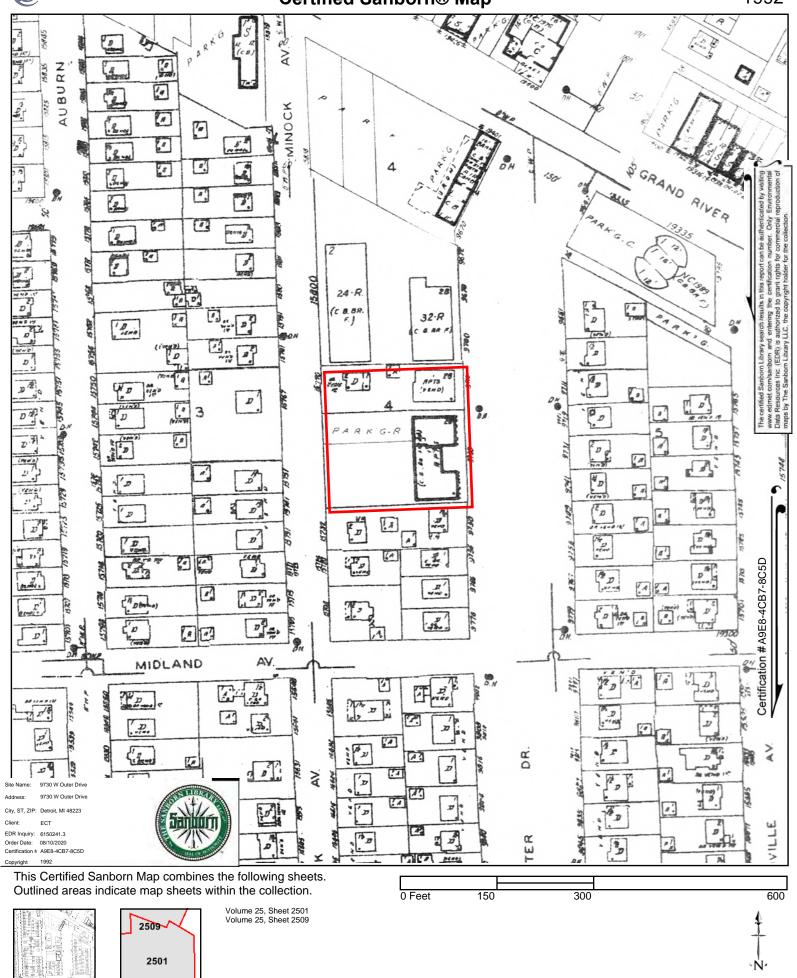

# 5.4 <u>Historical Use Information on the Subject Property</u>

To evaluate historical use of the Subject Property, ECT reviewed readily available topographic maps, aerial photographs, fire insurance maps, and street directories.

#### 5.4.1 Topographic Maps

ECT obtained available historical topographic maps of the Subject Property and vicinity from EDR. The USGS 15-minute series quadrangle maps of Detroit, Wayne, and/or Plymouth, Michigan are dated 1905, 1918, 1924, and 1934. The USGS 7.5-minute series quadrangle maps of Royal Oak and/or Redford, Michigan are dated 1936, 1941/1942, 1952, 1968, 1973, 1981/1983, 1996, and 2014. However, most development features are not represented on the topographic map dated 2014. Copies of the historic topographic maps are provided as **Appendix D**.

Grand River Avenue is depicted where it currently lies on all available topographic maps, but West Outer Drive appears as early as the topographic map dated 1936. No structures are depicted on the Subject Property on any of the available topographic maps. However, the shading on the topographic maps dated 1941 through 1996 indicates that the Subject Property is likely located in a developed area.