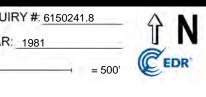

### 5.4.2 Aerial Photographs

ECT obtained historical aerial photographs of the Subject Property and vicinity from EDR. A review of historical aerial photographs documents changes that have occurred in land uses and features located at the Subject Property and on adjoining properties. The historical aerial photographs are dated 1937, 1940, 1949, 1952, 1961, 1967, 1972, 1976, 1981, 1983, 1997, 1999, 2005, 2009, 2012, and 2016. Copies of the historical aerial photographs are provided in **Appendix E**.

West Outer Drive and Grand River Avenue appear where they currently lie today on all available aerial photographs. The Subject Property appears to be undeveloped on the aerial photograph dated 1937. As early as the aerial photograph dated 1940, the Subject Property appear to be developed with two apartment complexes and an associated parking lot. The Subject Property appears predominantly unchanged on the aerial photographs dated 1940 through 2016, except that the parking lot appears to have expanded and been repaved on the aerial photograph dated 2005.