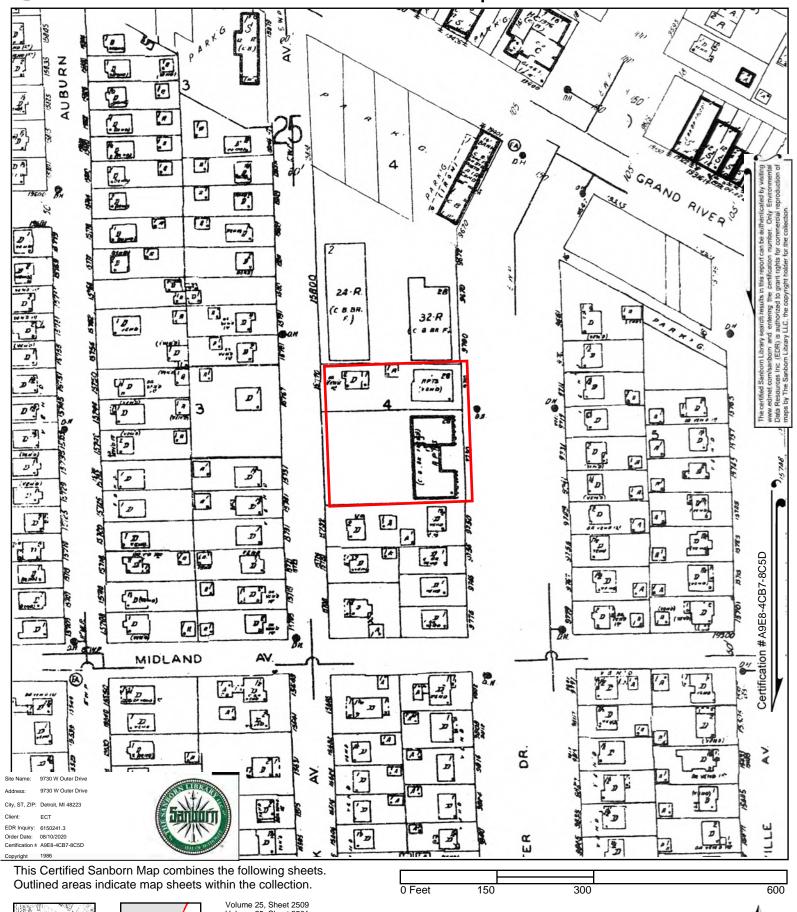

#### 5.4.1 Topographic Maps

ECT obtained available historical topographic maps of the Subject Property and vicinity from EDR. The USGS 15-minute series quadrangle maps of Detroit, Wayne, and/or Plymouth, Michigan are dated 1905, 1918, 1924, and 1934. The USGS 7.5-minute series quadrangle maps of Royal Oak and/or Redford, Michigan are dated 1936, 1941/1942, 1952, 1968, 1973, 1981/1983, 1996, and 2014. However, most development features are not represented on the topographic map dated 2014. Copies of the historic topographic maps are provided as **Appendix D**.

Grand River Avenue is depicted where it currently lies on all available topographic maps, but West Outer Drive appears as early as the topographic map dated 1936. No structures are depicted on the Subject Property on any of the available topographic maps. However, the shading on the topographic maps dated 1941 through 1996 indicates that the Subject Property is likely located in a developed area.