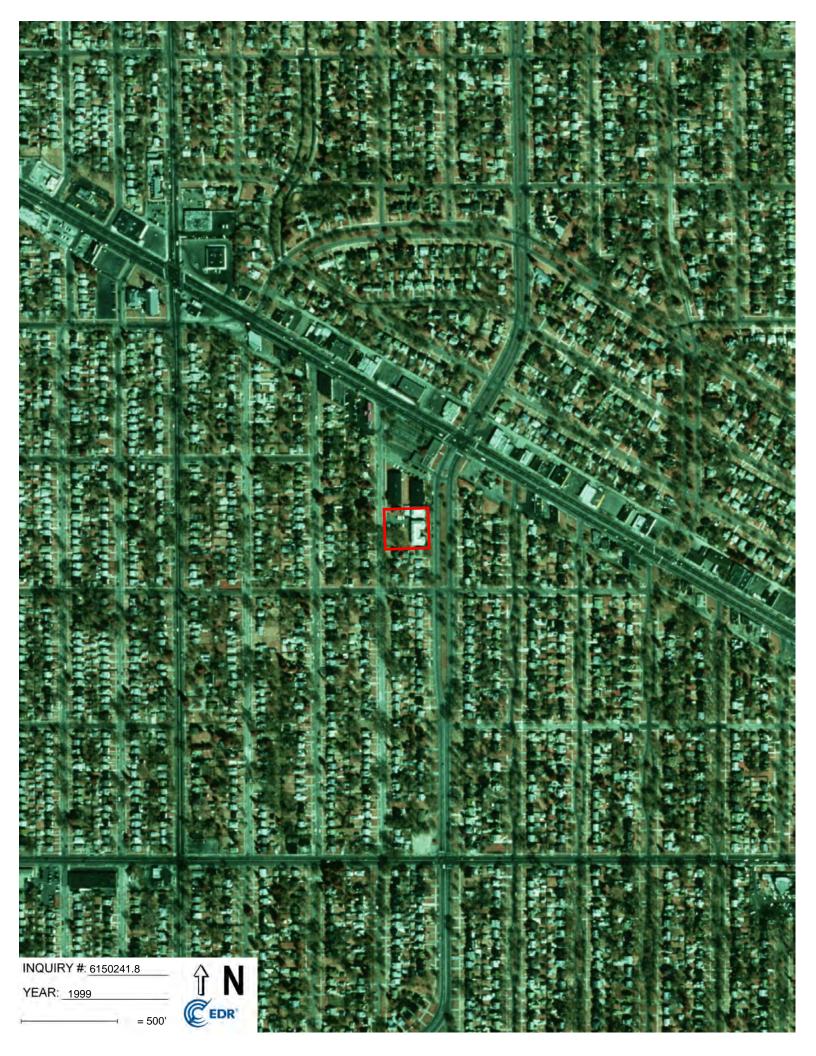

### 5.4.2 Aerial Photographs

ECT obtained historical aerial photographs of the Subject Property and vicinity from EDR. A review of historical aerial photographs documents changes that have occurred in land uses and features located at the Subject Property and on adjoining properties. The historical aerial photographs are dated 1937, 1940, 1949, 1952, 1961, 1967, 1972, 1976, 1981, 1983, 1997, 1999, 2005, 2009, 2012, and 2016. Copies of the historical aerial photographs are provided in **Appendix E**.

West Outer Drive and Grand River Avenue appear where they currently lie today on all available aerial photographs. The Subject Property appears to be undeveloped on the aerial photograph dated 1937. As early as the aerial photograph dated 1940, the Subject Property appear to be developed with two apartment complexes and an associated parking lot. The Subject Property appears predominantly unchanged on the aerial photographs dated 1940 through 2016, except that the parking lot appears to have expanded and been repaved on the aerial photograph dated 2005.