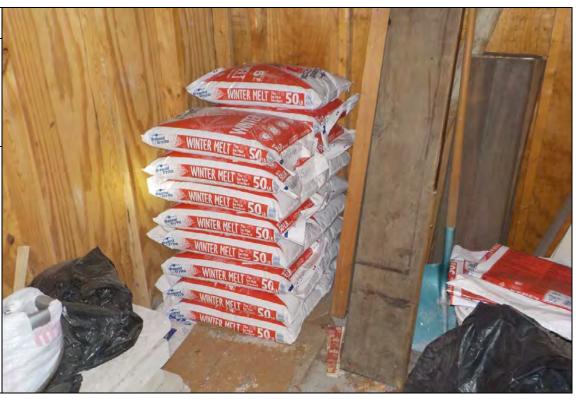

### 3.4.1 General Descriptions of Structures

Both apartment buildings contain a basement, two stories, and an attic and are externally constructed with a brick façade and an asphalt shingled roof. The northern apartment building (9710 West Outer Drive) is comprised of approximately 9,450 square feet and contains 10 apartment units; additionally, the northern apartment building also contains an approximate 170-square foot annex storage shed. The southern apartment

building (9730 West Outer Drive) is comprised of approximately 19,700 square feet and contains 23 apartment units. Within the basements, both apartment buildings contain an electric storage room, a laundry room, a boiler room, and a locker storage room.

The interiors of both apartment buildings are constructed predominantly of plaster ceiling and walls, hardwood flooring, and various ceramic tile and vinyl floor covering. Currently, some portions of plaster ceilings and walls within occasional apartment units are damaged. Based on a review of historical records, the apartment units were constructed in 1939.