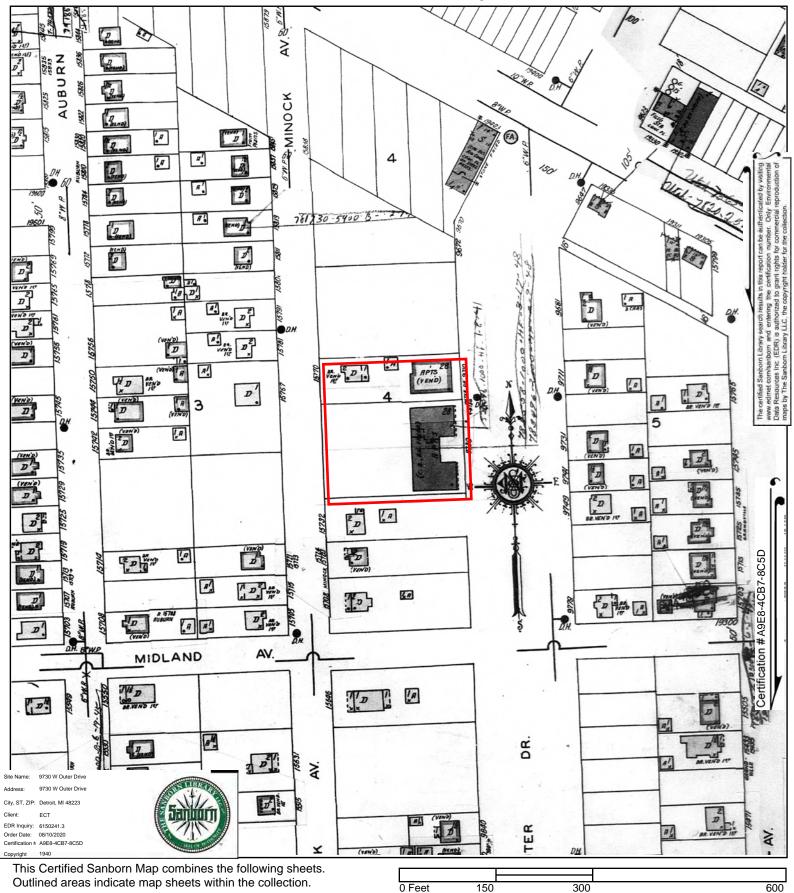

# 1.1 <u>Summary and Conclusions</u>

Environmental Consulting & Technology, Inc. (ECT) was retained by Grandmont Rosedale Development Corporation (the Client) to perform a Phase I Environmental Site Assessment (ESA) of the apartment complex addressed as 9710 and 9730 West Outer Drive and situated along the west side of West Outer Drive, between Midland Street and Grand River Avenue, in the City of Detroit, Wayne County, Michigan (herein referred to as the Subject Property). The Subject Property is comprised of two parcels, including the eastern portion of a larger, parent parcel (#22125672.002L) and a separate whole parcel (#22125673.001). The Subject Property contains approximately 0.76 acres of land. The Site Location Map is provided as **Figure 1**.

# 3.1 <u>Location and Legal Description</u>

The Subject Property is situated along the west side of West Outer Drive, between Midland Street and Grand River Avenue, in the City of Detroit, Wayne County, Michigan. Comprised of two parcels, including the eastern portion of a larger, parent parcel (#22125672.002L) and a separate whole parcel (#22125673.001), the Subject Property contains approximately 0.76 acres of land. Provided by the City of Detroit's online property records, the legal descriptions for the parcels are below:

9710 West Outer Drive - Parcel #22125672.002L: "W OUTER DRIVE N 66 FT 50 EXCEPT OUTER DRIVE AS WD EDWARD J MINOCKS SUB L28 P94 PLATS, W C R 22/449 66 X 203.06 A."

**9730 West Outer Drive - Parcel #22125673.001:** "W OUTER DRIVE S 66 FT 50 N 66 FT 51 EXC OUTER DRIVE AS WD EDWARD J MINOCKS SUB L28 P94 PLATS, W C R 22/449 132 X 202.78 A."

The Parcel Records are included as **Appendix A**. It should be noted that the parent parcel for 9710 West Outer Drive is addressed as 15770 Minock Street in **Appendix A**.