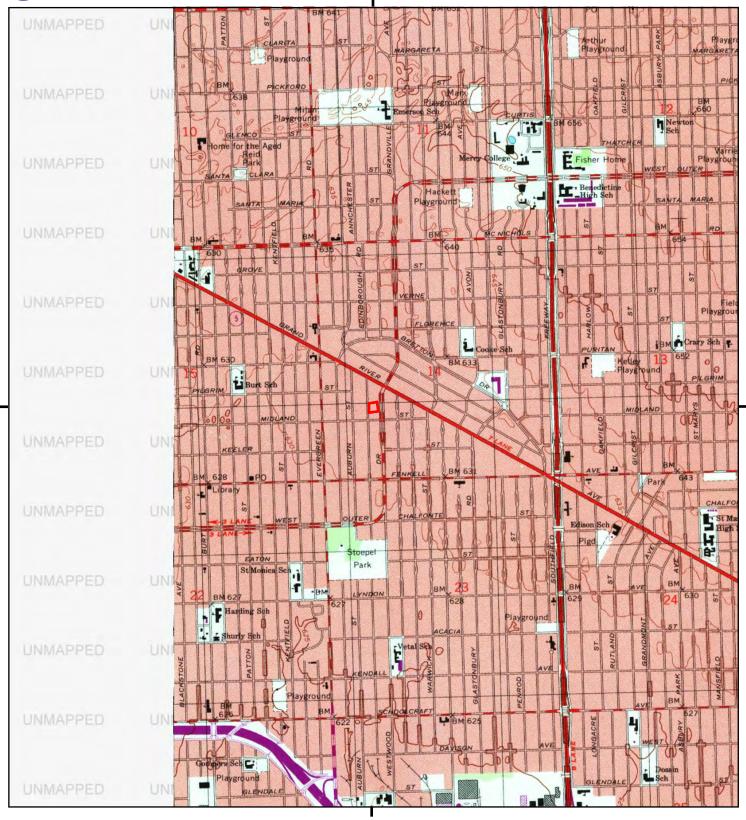

# 5.3 <u>Physical Setting Source(s)</u>

ECT reviewed the 2014 U.S. Geological Survey (USGS) 7.5-minute series quadrangle map of Royal Oak and Redford, Michigan. The Subject Property has an approximate elevation of 630-feet above mean sea level. Minock Street and Grand River Avenue are depicted where they currently lie today.

#### 5.4.1 Topographic Maps

ECT obtained available historical topographic maps of the Subject Property and vicinity from EDR. The USGS 15-minute series quadrangle maps of Detroit, Wayne, and/or Plymouth, Michigan are dated 1905, 1918, 1924, and 1934. The USGS 7.5-minute series quadrangle maps of Royal Oak and/or Redford, Michigan are dated 1936, 1941/1942, 1952, 1968, 1973, 1981/1983, 1996, and 2014. However, most development features are not represented on the topographic map dated 2014. Copies of the historic topographic maps are provided as **Appendix D**.

Grand River Avenue is depicted where it currently lies on all available topographic maps, but West Outer Drive appears as early as the topographic map dated 1936. No structures are depicted on the Subject Property on any of the available topographic maps. However, the shading on the topographic maps dated 1941 through 1996 indicates that the Subject Property is likely located in a developed area.