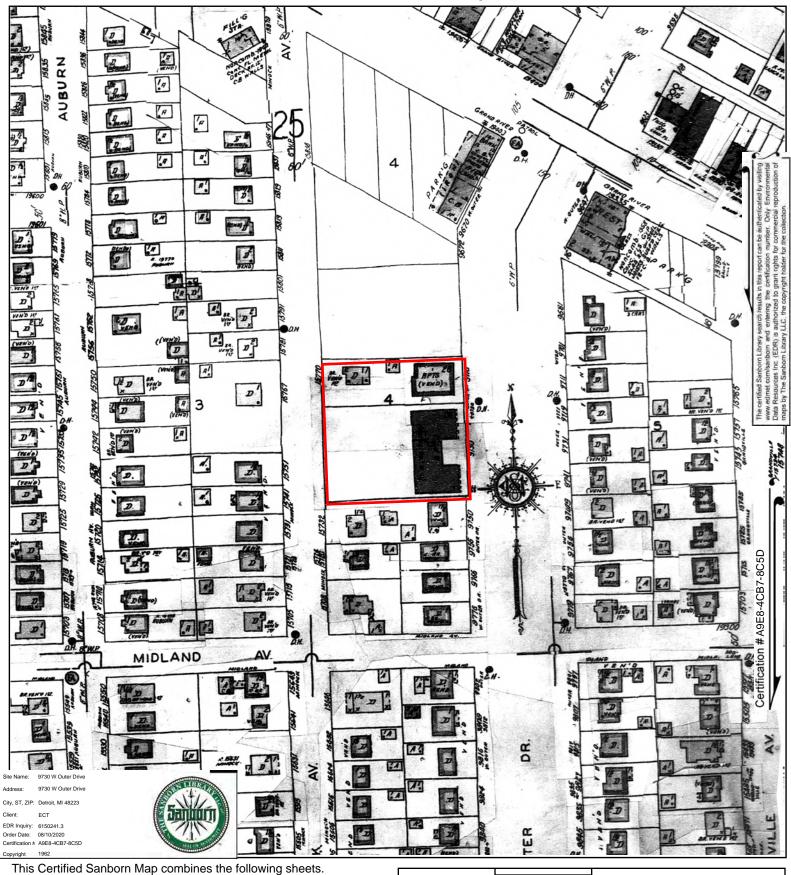

# 5.4 <u>Historical Use Information on the Subject Property</u>

To evaluate historical use of the Subject Property, ECT reviewed readily available topographic maps, aerial photographs, fire insurance maps, and street directories.

#### 5.4.1 Topographic Maps

ECT obtained available historical topographic maps of the Subject Property and vicinity from EDR. The USGS 15-minute series quadrangle maps of Detroit, Wayne, and/or Plymouth, Michigan are dated 1905, 1918, 1924, and 1934. The USGS 7.5-minute series quadrangle maps of Royal Oak and/or Redford, Michigan are dated 1936, 1941/1942, 1952, 1968, 1973, 1981/1983, 1996, and 2014. However, most development features are not represented on the topographic map dated 2014. Copies of the historic topographic maps are provided as **Appendix D**.

Grand River Avenue is depicted where it currently lies on all available topographic maps, but West Outer Drive appears as early as the topographic map dated 1936. No structures are depicted on the Subject Property on any of the available topographic maps. However, the shading on the topographic maps dated 1941 through 1996 indicates that the Subject Property is likely located in a developed area.