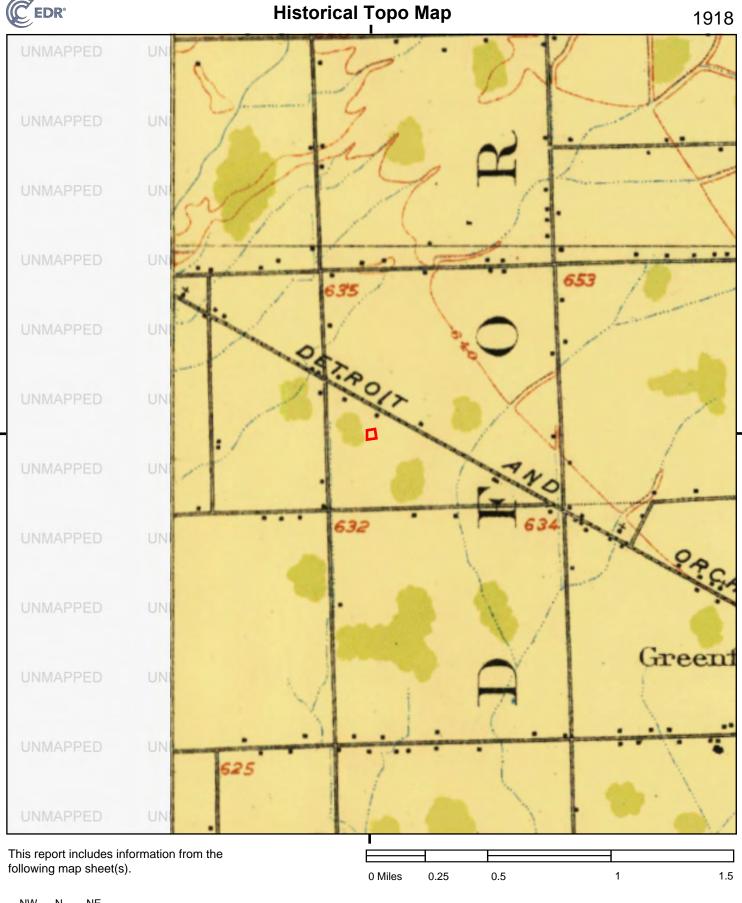

#### 5.4.1 Topographic Maps

ECT obtained available historical topographic maps of the Subject Property and vicinity from EDR. The USGS 15-minute series quadrangle maps of Detroit, Wayne, and/or Plymouth, Michigan are dated 1905, 1918, 1924, and 1934. The USGS 7.5-minute series quadrangle maps of Royal Oak and/or Redford, Michigan are dated 1936, 1941/1942, 1952, 1968, 1973, 1981/1983, 1996, and 2014. However, most development features are not represented on the topographic map dated 2014. Copies of the historic topographic maps are provided as **Appendix D**.

Grand River Avenue is depicted where it currently lies on all available topographic maps, but West Outer Drive appears as early as the topographic map dated 1936. No structures are depicted on the Subject Property on any of the available topographic maps. However, the shading on the topographic maps dated 1941 through 1996 indicates that the Subject Property is likely located in a developed area.