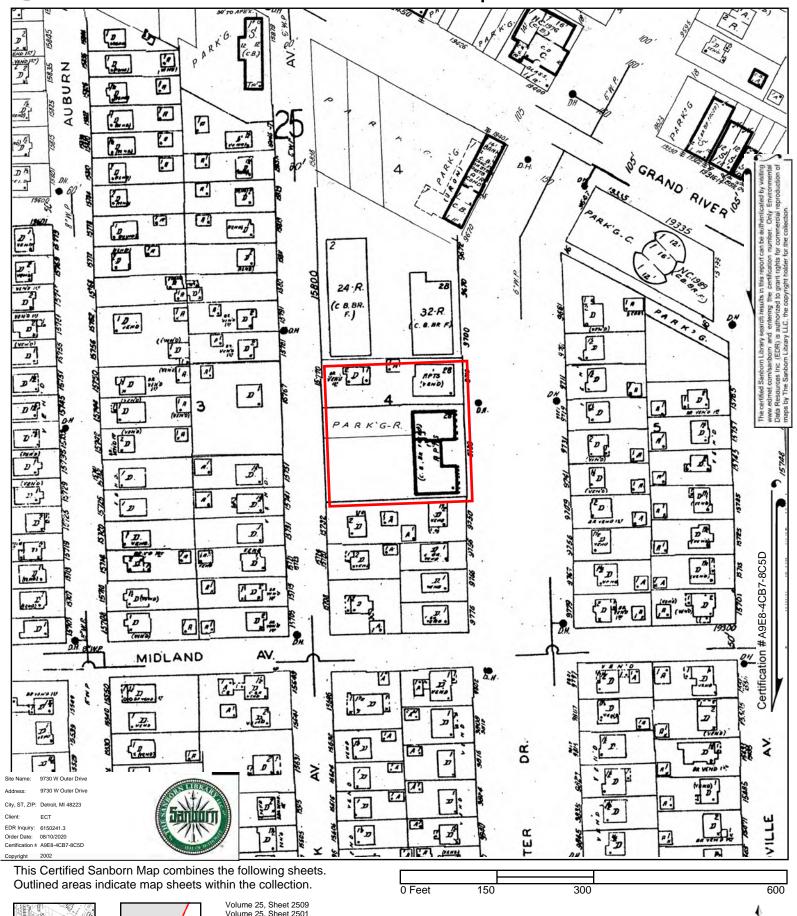

# 5.4 <u>Historical Use Information on the Subject Property</u>

To evaluate historical use of the Subject Property, ECT reviewed readily available topographic maps, aerial photographs, fire insurance maps, and street directories.

#### 5.4.1 Topographic Maps

ECT obtained available historical topographic maps of the Subject Property and vicinity from EDR. The USGS 15-minute series quadrangle maps of Detroit, Wayne, and/or Plymouth, Michigan are dated 1905, 1918, 1924, and 1934. The USGS 7.5-minute series quadrangle maps of Royal Oak and/or Redford, Michigan are dated 1936, 1941/1942, 1952, 1968, 1973, 1981/1983, 1996, and 2014. However, most development features are not represented on the topographic map dated 2014. Copies of the historic topographic maps are provided as **Appendix D**.

Grand River Avenue is depicted where it currently lies on all available topographic maps, but West Outer Drive appears as early as the topographic map dated 1936. No structures are depicted on the Subject Property on any of the available topographic maps. However, the shading on the topographic maps dated 1941 through 1996 indicates that the Subject Property is likely located in a developed area.