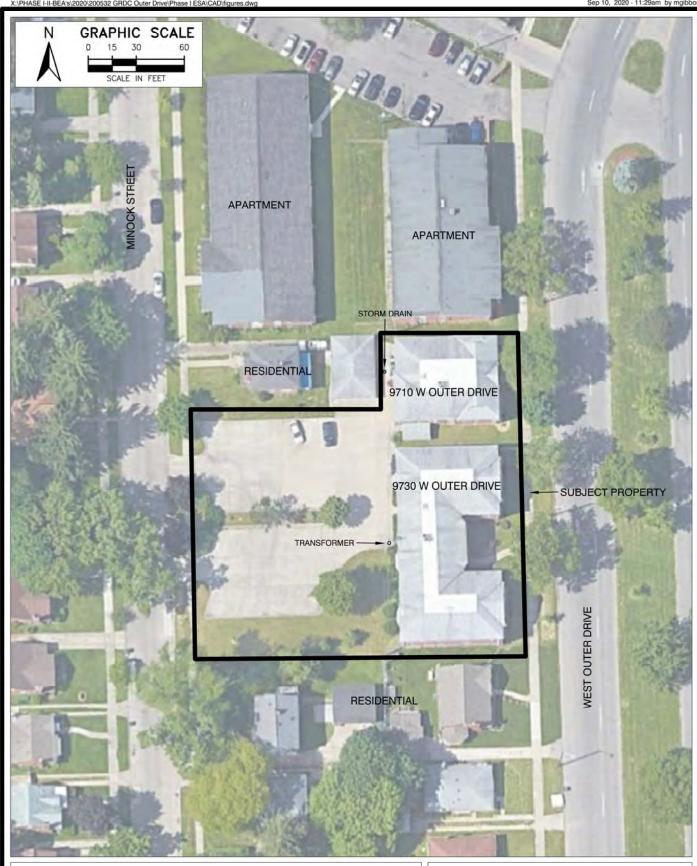

The Subject Property is currently developed with two apartment buildings and an associated parking lot. The northern apartment building is addressed as 9710 West Outer Drive, and the southern apartment building is addressed as 9730 West Outer Drive. Based on a review of historical records, the Subject Property has been developed with the current apartment complex since 1939. Prior to the development of the apartment complex, the Subject Property was undeveloped. The surrounding area of the Subject Property is comprised predominantly of residential development, both single family residential structures and multi-tenant buildings. Commercial development is located along Grand River Avenue, beginning approximately 400 feet to the north of the Subject Property. The Site and Surrounding Properties Map is provided as **Figure 2**.

# 3.2 <u>Site and Vicinity General Characteristics</u>

The Subject Property is part of the Historic Rosedale Park District, located within the western portion of the City of Detroit. The surrounding area of the Subject Property is comprised predominantly of residential development, both single family residential structures and multi-tenant buildings. Commercial development is located along Grand River Avenue, beginning approximately 400 feet to the north of the Subject Property. The nearby commercial businesses include banks, medical offices, auto repair shops, and restaurants. The Site and Surrounding Properties Map is provided in **Figure 2**.

# 3.5 <u>Current Uses of the Adjoining Properties</u>

The Subject Property is adjoined by single family residential homes and multi-tenant residential buildings in all directions.