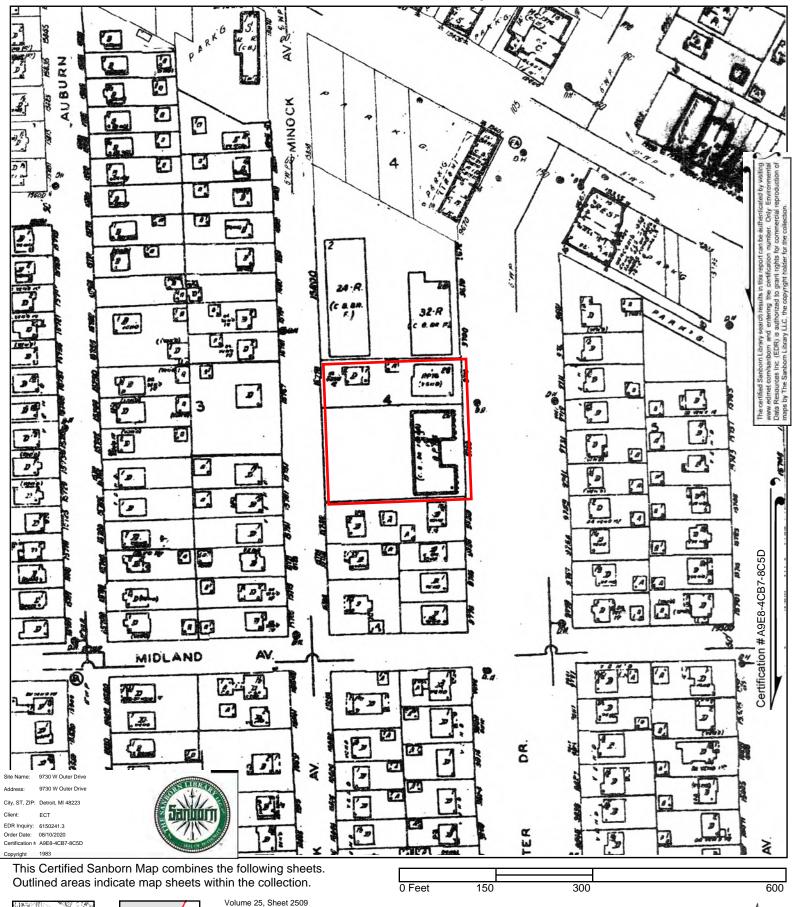

# 5.4 <u>Historical Use Information on the Subject Property</u>

To evaluate historical use of the Subject Property, ECT reviewed readily available topographic maps, aerial photographs, fire insurance maps, and street directories.

#### 5.4.1 Topographic Maps

ECT obtained available historical topographic maps of the Subject Property and vicinity from EDR. The USGS 15-minute series quadrangle maps of Detroit, Wayne, and/or Plymouth, Michigan are dated 1905, 1918, 1924, and 1934. The USGS 7.5-minute series quadrangle maps of Royal Oak and/or Redford, Michigan are dated 1936, 1941/1942, 1952, 1968, 1973, 1981/1983, 1996, and 2014. However, most development features are not represented on the topographic map dated 2014. Copies of the historic topographic maps are provided as **Appendix D**.

Grand River Avenue is depicted where it currently lies on all available topographic maps, but West Outer Drive appears as early as the topographic map dated 1936. No structures are depicted on the Subject Property on any of the available topographic maps. However, the shading on the topographic maps dated 1941 through 1996 indicates that the Subject Property is likely located in a developed area.

### 5.4.2 Aerial Photographs

ECT obtained historical aerial photographs of the Subject Property and vicinity from EDR. A review of historical aerial photographs documents changes that have occurred in land uses and features located at the Subject Property and on adjoining properties. The historical aerial photographs are dated 1937, 1940, 1949, 1952, 1961, 1967, 1972, 1976, 1981, 1983, 1997, 1999, 2005, 2009, 2012, and 2016. Copies of the historical aerial photographs are provided in **Appendix E**.

West Outer Drive and Grand River Avenue appear where they currently lie today on all available aerial photographs. The Subject Property appears to be undeveloped on the aerial photograph dated 1937. As early as the aerial photograph dated 1940, the Subject Property appear to be developed with two apartment complexes and an associated parking lot. The Subject Property appears predominantly unchanged on the aerial photographs dated 1940 through 2016, except that the parking lot appears to have expanded and been repaved on the aerial photograph dated 2005.