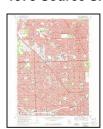

# 3.2 <u>Site and Vicinity General Characteristics</u>

The Subject Property is part of the Historic Rosedale Park District, located within the western portion of the City of Detroit. The surrounding area of the Subject Property is comprised predominantly of residential development, both single family residential structures and multi-tenant buildings. Commercial development is located along Grand River Avenue, beginning approximately 400 feet to the north of the Subject Property. The nearby commercial businesses include banks, medical offices, auto repair shops, and restaurants. The Site and Surrounding Properties Map is provided in **Figure 2**.

# 3.5 <u>Current Uses of the Adjoining Properties</u>

The Subject Property is adjoined by single family residential homes and multi-tenant residential buildings in all directions.