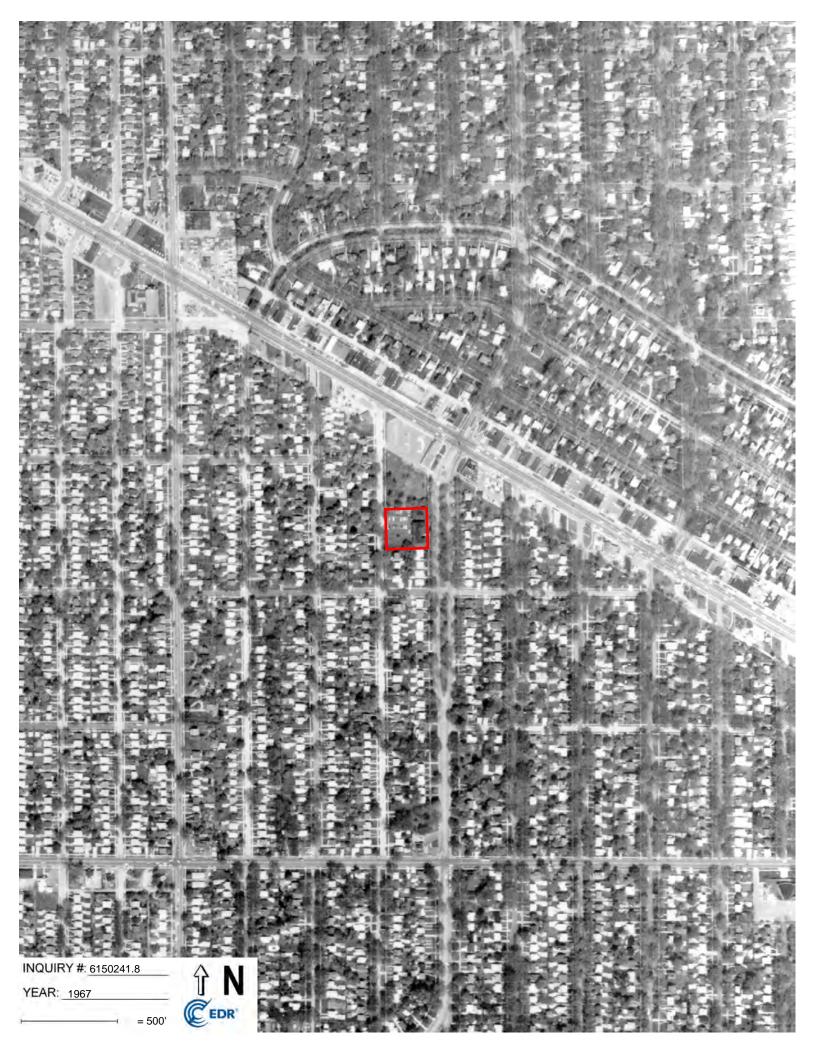

### 5.4.2 Aerial Photographs

ECT obtained historical aerial photographs of the Subject Property and vicinity from EDR. A review of historical aerial photographs documents changes that have occurred in land uses and features located at the Subject Property and on adjoining properties. The historical aerial photographs are dated 1937, 1940, 1949, 1952, 1961, 1967, 1972, 1976, 1981, 1983, 1997, 1999, 2005, 2009, 2012, and 2016. Copies of the historical aerial photographs are provided in **Appendix E**.

West Outer Drive and Grand River Avenue appear where they currently lie today on all available aerial photographs. The Subject Property appears to be undeveloped on the aerial photograph dated 1937. As early as the aerial photograph dated 1940, the Subject Property appear to be developed with two apartment complexes and an associated parking lot. The Subject Property appears predominantly unchanged on the aerial photographs dated 1940 through 2016, except that the parking lot appears to have expanded and been repaved on the aerial photograph dated 2005.