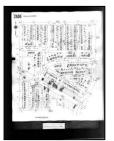

- Park Marathon Service (addressed as 19505 Grand River Avenue) is located approximately 420 feet to the north-northwest from the Subject Property and is identified in the historical auto station record source as a gasoline service station in 1965.
- Brown Bros Service Station (addressed as 19464 Grand River Avenue) is located approximately 500 feet to the north from the Subject Property and is identified in the historical auto station record source as a gasoline service station in 1969 and 1970.
- Don Pure Service (addressed as 19330 Grand River Avenue) is located approximately 450 feet to the
  northeast from the Subject Property and is identified in the historical auto station record source as a
  gasoline and oil service station between 1935 and 1970.
- Henry Filsinger (addressed as 19241 Grand River Avenue) is located approximately 550 feet to the east from the Subject Property and is identified in the historical auto station record source as a gasoline service station between 1931 and 1956.
- Previously identified in Section 5.1, Dublin Cleaners is located approximately 670 feet to the northnorthwest from the Subject Property and is identified in the historical cleaner record source as a drycleaing plant between 1973 and 2001.