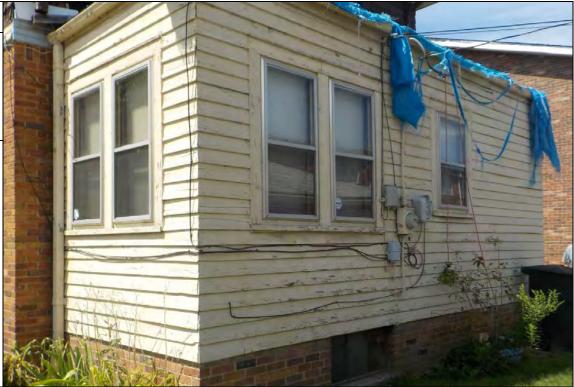

### 3.4.1 General Descriptions of Structures

Both apartment buildings contain a basement, two stories, and an attic and are externally constructed with a brick façade and an asphalt shingled roof. The northern apartment building (9710 West Outer Drive) is comprised of approximately 9,450 square feet and contains 10 apartment units; additionally, the northern apartment building also contains an approximate 170-square foot annex storage shed. The southern apartment

building (9730 West Outer Drive) is comprised of approximately 19,700 square feet and contains 23 apartment units. Within the basements, both apartment buildings contain an electric storage room, a laundry room, a boiler room, and a locker storage room.

The interiors of both apartment buildings are constructed predominantly of plaster ceiling and walls, hardwood flooring, and various ceramic tile and vinyl floor covering. Currently, some portions of plaster ceilings and walls within occasional apartment units are damaged. Based on a review of historical records, the apartment units were constructed in 1939.