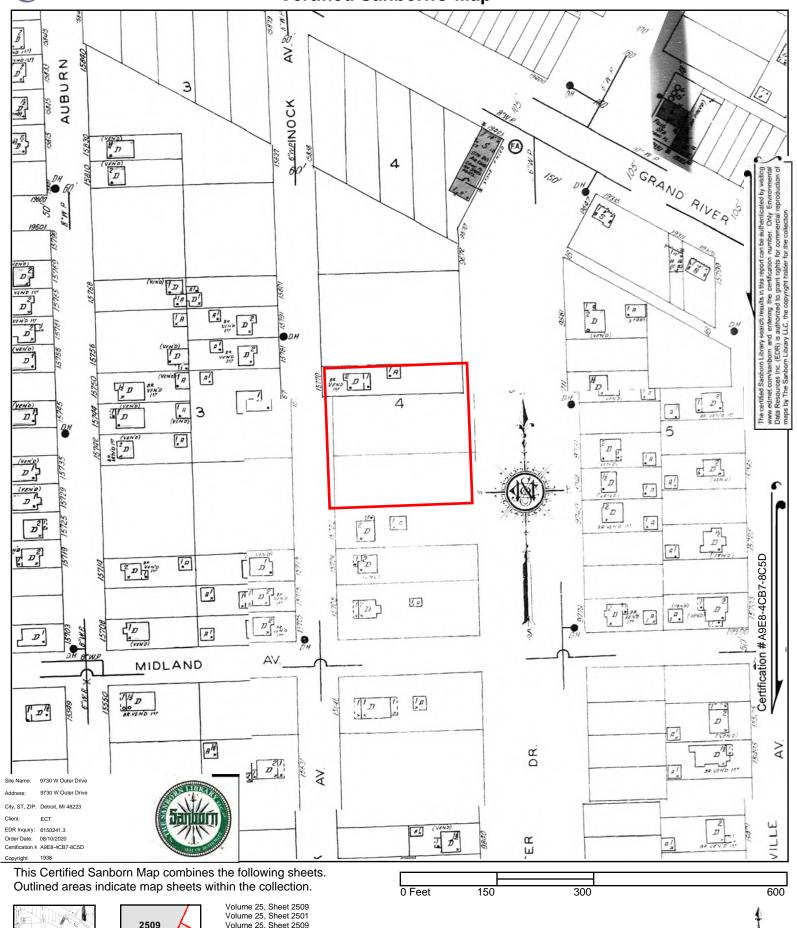

#### 5.4.1 Topographic Maps

ECT obtained available historical topographic maps of the Subject Property and vicinity from EDR. The USGS 15-minute series quadrangle maps of Detroit, Wayne, and/or Plymouth, Michigan are dated 1905, 1918, 1924, and 1934. The USGS 7.5-minute series quadrangle maps of Royal Oak and/or Redford, Michigan are dated 1936, 1941/1942, 1952, 1968, 1973, 1981/1983, 1996, and 2014. However, most development features are not represented on the topographic map dated 2014. Copies of the historic topographic maps are provided as **Appendix D**.

Grand River Avenue is depicted where it currently lies on all available topographic maps, but West Outer Drive appears as early as the topographic map dated 1936. No structures are depicted on the Subject Property on any of the available topographic maps. However, the shading on the topographic maps dated 1941 through 1996 indicates that the Subject Property is likely located in a developed area.

West Outer Drive and Grand River Avenue appear where they currently lie today on all available aerial photographs. The Subject Property appears to be undeveloped on the aerial photograph dated 1937. As early as the aerial photograph dated 1940, the Subject Property appear to be developed with two apartment complexes and an associated parking lot. The Subject Property appears predominantly unchanged on the aerial photographs dated 1940 through 2016, except that the parking lot appears to have expanded and been repaved on the aerial photograph dated 2005.