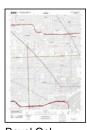

#### **FIGURES**

Figure 1—Site Location Map

Figure 2—Site and Surrounding Properties Map

# 1.1 <u>Summary and Conclusions</u>

Environmental Consulting & Technology, Inc. (ECT) was retained by Grandmont Rosedale Development Corporation (the Client) to perform a Phase I Environmental Site Assessment (ESA) of the apartment complex addressed as 9710 and 9730 West Outer Drive and situated along the west side of West Outer Drive, between Midland Street and Grand River Avenue, in the City of Detroit, Wayne County, Michigan (herein referred to as the Subject Property). The Subject Property is comprised of two parcels, including the eastern portion of a larger, parent parcel (#22125672.002L) and a separate whole parcel (#22125673.001). The Subject Property contains approximately 0.76 acres of land. The Site Location Map is provided as **Figure 1**.

# 5.3 <u>Physical Setting Source(s)</u>

ECT reviewed the 2014 U.S. Geological Survey (USGS) 7.5-minute series quadrangle map of Royal Oak and Redford, Michigan. The Subject Property has an approximate elevation of 630-feet above mean sea level. Minock Street and Grand River Avenue are depicted where they currently lie today.

#### 5.4.1 Topographic Maps

ECT obtained available historical topographic maps of the Subject Property and vicinity from EDR. The USGS 15-minute series quadrangle maps of Detroit, Wayne, and/or Plymouth, Michigan are dated 1905, 1918, 1924, and 1934. The USGS 7.5-minute series quadrangle maps of Royal Oak and/or Redford, Michigan are dated 1936, 1941/1942, 1952, 1968, 1973, 1981/1983, 1996, and 2014. However, most development features are not represented on the topographic map dated 2014. Copies of the historic topographic maps are provided as **Appendix D**.