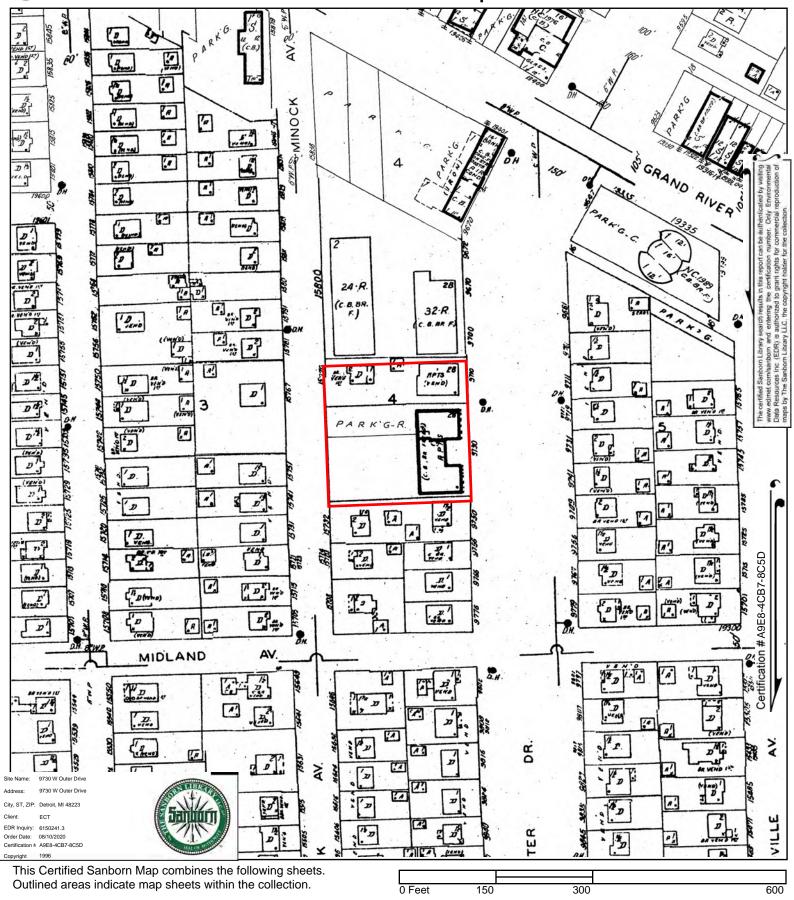

# 5.4 <u>Historical Use Information on the Subject Property</u>

To evaluate historical use of the Subject Property, ECT reviewed readily available topographic maps, aerial photographs, fire insurance maps, and street directories.

#### 5.4.1 Topographic Maps

ECT obtained available historical topographic maps of the Subject Property and vicinity from EDR. The USGS 15-minute series quadrangle maps of Detroit, Wayne, and/or Plymouth, Michigan are dated 1905, 1918, 1924, and 1934. The USGS 7.5-minute series quadrangle maps of Royal Oak and/or Redford, Michigan are dated 1936, 1941/1942, 1952, 1968, 1973, 1981/1983, 1996, and 2014. However, most development features are not represented on the topographic map dated 2014. Copies of the historic topographic maps are provided as **Appendix D**.

Grand River Avenue is depicted where it currently lies on all available topographic maps, but West Outer Drive appears as early as the topographic map dated 1936. No structures are depicted on the Subject Property on any of the available topographic maps. However, the shading on the topographic maps dated 1941 through 1996 indicates that the Subject Property is likely located in a developed area.