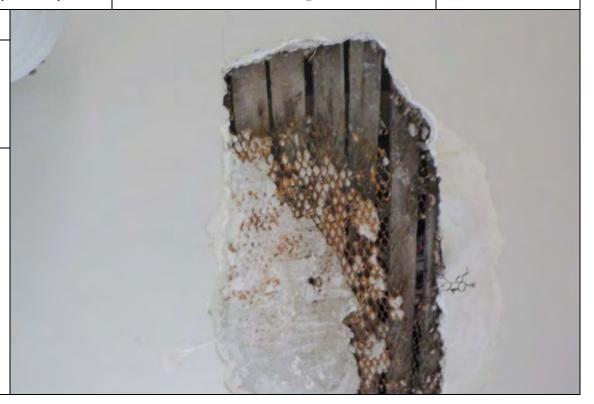

The interiors of both apartment buildings are constructed predominantly of plaster ceiling and walls, hardwood flooring, and various ceramic tile and vinyl floor covering. Currently, some portions of plaster ceilings and walls within occasional apartment units are damaged. Based on a review of historical records, the apartment units were constructed in 1939.