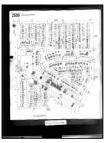

The Subject Property is currently developed with two apartment buildings and an associated parking lot. The northern apartment building is addressed as 9710 West Outer Drive, and the southern apartment building is addressed as 9730 West Outer Drive. Based on a review of historical records, the Subject Property has been developed with the current apartment complex since 1939. Prior to the development of the apartment complex, the Subject Property was undeveloped. The surrounding area of the Subject Property is comprised predominantly of residential development, both single family residential structures and multi-tenant buildings. Commercial development is located along Grand River Avenue, beginning approximately 400 feet to the north of the Subject Property. The Site and Surrounding Properties Map is provided as **Figure 2**.

# 3.2 <u>Site and Vicinity General Characteristics</u>

The Subject Property is part of the Historic Rosedale Park District, located within the western portion of the City of Detroit. The surrounding area of the Subject Property is comprised predominantly of residential development, both single family residential structures and multi-tenant buildings. Commercial development is located along Grand River Avenue, beginning approximately 400 feet to the north of the Subject Property. The nearby commercial businesses include banks, medical offices, auto repair shops, and restaurants. The Site and Surrounding Properties Map is provided in **Figure 2**.