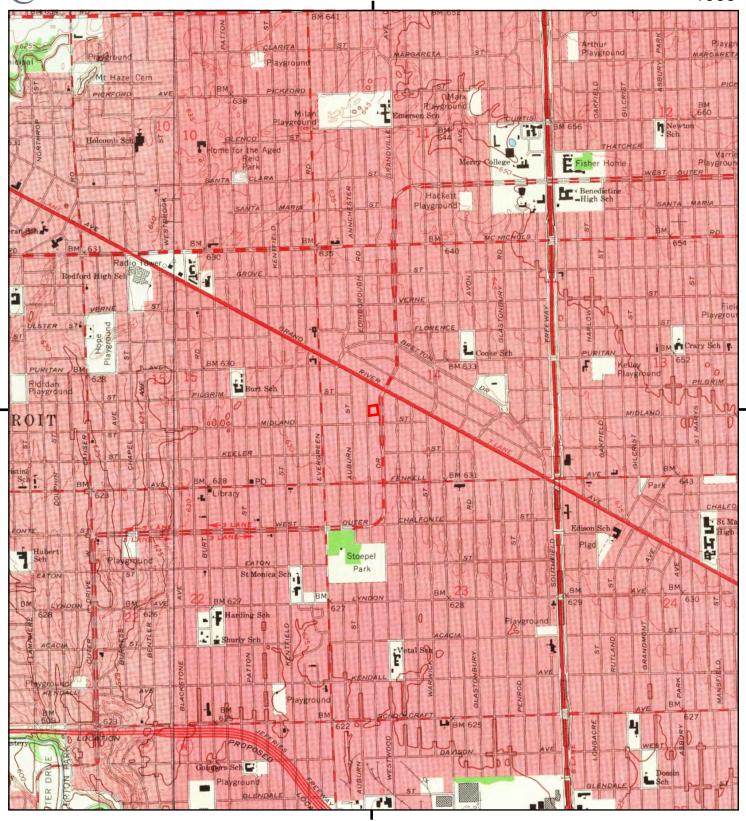

# 1.1 <u>Summary and Conclusions</u>

Environmental Consulting & Technology, Inc. (ECT) was retained by Grandmont Rosedale Development Corporation (the Client) to perform a Phase I Environmental Site Assessment (ESA) of the apartment complex addressed as 9710 and 9730 West Outer Drive and situated along the west side of West Outer Drive, between Midland Street and Grand River Avenue, in the City of Detroit, Wayne County, Michigan (herein referred to as the Subject Property). The Subject Property is comprised of two parcels, including the eastern portion of a larger, parent parcel (#22125672.002L) and a separate whole parcel (#22125673.001). The Subject Property contains approximately 0.76 acres of land. The Site Location Map is provided as **Figure 1**.

The Subject Property is currently developed with two apartment buildings and an associated parking lot. The northern apartment building is addressed as 9710 West Outer Drive, and the southern apartment building is addressed as 9730 West Outer Drive. Based on a review of historical records, the Subject Property has been developed with the current apartment complex since 1939. Prior to the development of the apartment complex, the Subject Property was undeveloped. The surrounding area of the Subject Property is comprised predominantly of residential development, both single family residential structures and multi-tenant buildings. Commercial development is located along Grand River Avenue, beginning approximately 400 feet to the north of the Subject Property. The Site and Surrounding Properties Map is provided as **Figure 2**.

# 3.2 <u>Site and Vicinity General Characteristics</u>

The Subject Property is part of the Historic Rosedale Park District, located within the western portion of the City of Detroit. The surrounding area of the Subject Property is comprised predominantly of residential development, both single family residential structures and multi-tenant buildings. Commercial development is located along Grand River Avenue, beginning approximately 400 feet to the north of the Subject Property. The nearby commercial businesses include banks, medical offices, auto repair shops, and restaurants. The Site and Surrounding Properties Map is provided in **Figure 2**.

# 5.3 <u>Physical Setting Source(s)</u>

ECT reviewed the 2014 U.S. Geological Survey (USGS) 7.5-minute series quadrangle map of Royal Oak and Redford, Michigan. The Subject Property has an approximate elevation of 630-feet above mean sea level. Minock Street and Grand River Avenue are depicted where they currently lie today.