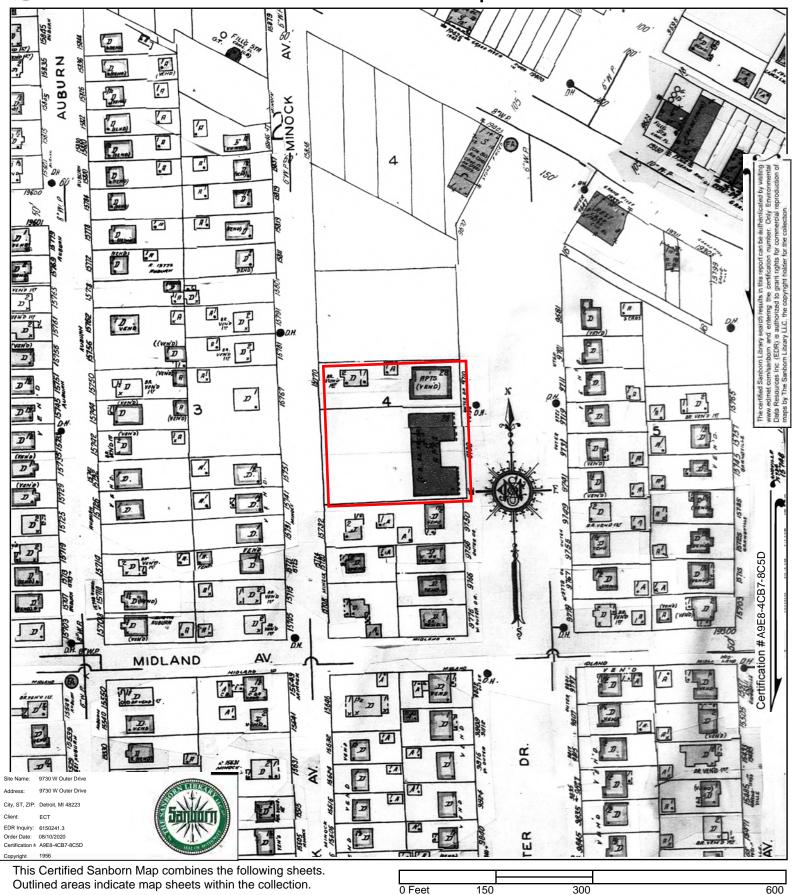

#### 5.4.1 Topographic Maps

ECT obtained available historical topographic maps of the Subject Property and vicinity from EDR. The USGS 15-minute series quadrangle maps of Detroit, Wayne, and/or Plymouth, Michigan are dated 1905, 1918, 1924, and 1934. The USGS 7.5-minute series quadrangle maps of Royal Oak and/or Redford, Michigan are dated 1936, 1941/1942, 1952, 1968, 1973, 1981/1983, 1996, and 2014. However, most development features are not represented on the topographic map dated 2014. Copies of the historic topographic maps are provided as **Appendix D**.

Grand River Avenue is depicted where it currently lies on all available topographic maps, but West Outer Drive appears as early as the topographic map dated 1936. No structures are depicted on the Subject Property on any of the available topographic maps. However, the shading on the topographic maps dated 1941 through 1996 indicates that the Subject Property is likely located in a developed area.

### 5.4.2 Aerial Photographs

ECT obtained historical aerial photographs of the Subject Property and vicinity from EDR. A review of historical aerial photographs documents changes that have occurred in land uses and features located at the Subject Property and on adjoining properties. The historical aerial photographs are dated 1937, 1940, 1949, 1952, 1961, 1967, 1972, 1976, 1981, 1983, 1997, 1999, 2005, 2009, 2012, and 2016. Copies of the historical aerial photographs are provided in **Appendix E**.

West Outer Drive and Grand River Avenue appear where they currently lie today on all available aerial photographs. The Subject Property appears to be undeveloped on the aerial photograph dated 1937. As early as the aerial photograph dated 1940, the Subject Property appear to be developed with two apartment complexes and an associated parking lot. The Subject Property appears predominantly unchanged on the aerial photographs dated 1940 through 2016, except that the parking lot appears to have expanded and been repaved on the aerial photograph dated 2005.