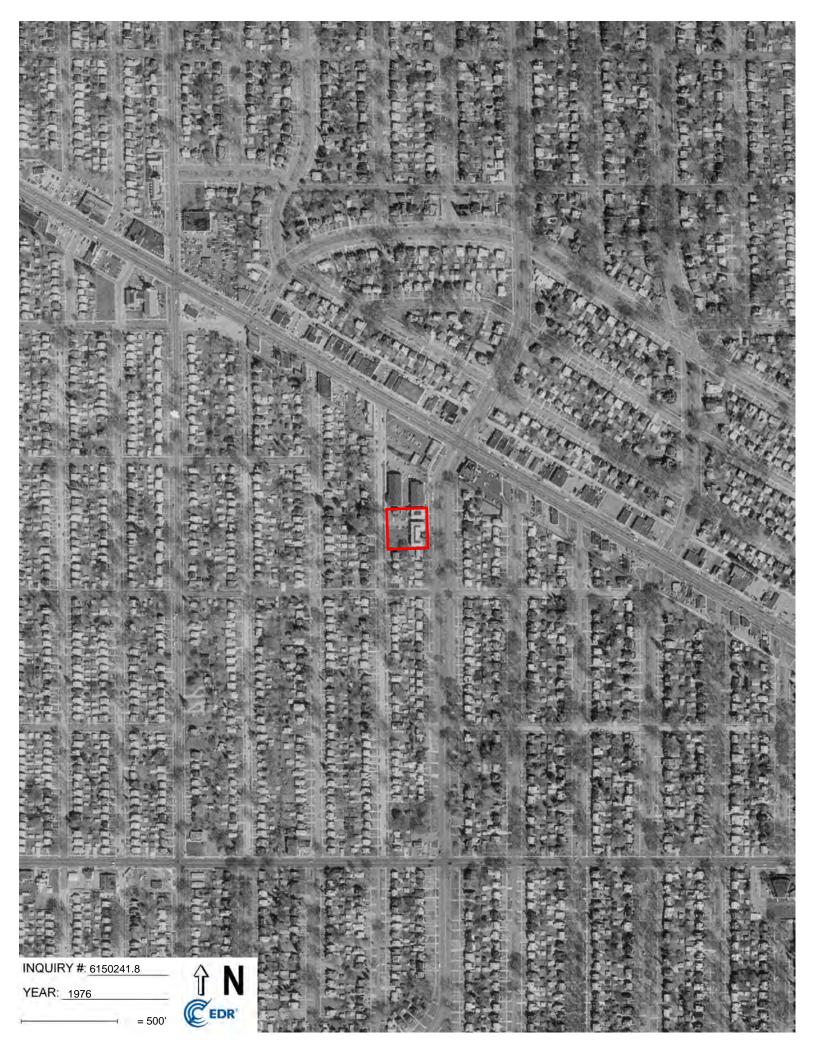

### 5.4.2 Aerial Photographs

ECT obtained historical aerial photographs of the Subject Property and vicinity from EDR. A review of historical aerial photographs documents changes that have occurred in land uses and features located at the Subject Property and on adjoining properties. The historical aerial photographs are dated 1937, 1940, 1949, 1952, 1961, 1967, 1972, 1976, 1981, 1983, 1997, 1999, 2005, 2009, 2012, and 2016. Copies of the historical aerial photographs are provided in **Appendix E**.

West Outer Drive and Grand River Avenue appear where they currently lie today on all available aerial photographs. The Subject Property appears to be undeveloped on the aerial photograph dated 1937. As early as the aerial photograph dated 1940, the Subject Property appear to be developed with two apartment complexes and an associated parking lot. The Subject Property appears predominantly unchanged on the aerial photographs dated 1940 through 2016, except that the parking lot appears to have expanded and been repaved on the aerial photograph dated 2005.