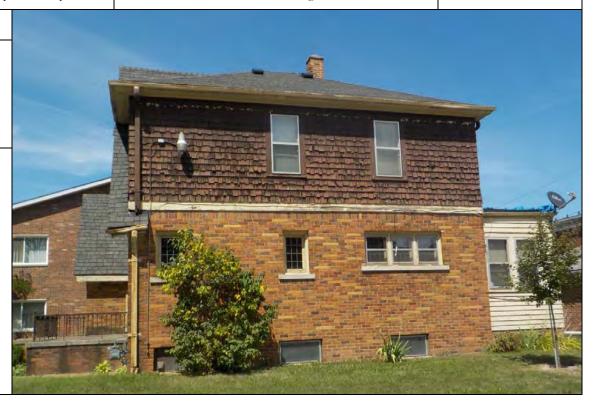

### 3.4.1 General Descriptions of Structures

Both apartment buildings contain a basement, two stories, and an attic and are externally constructed with a brick façade and an asphalt shingled roof. The northern apartment building (9710 West Outer Drive) is comprised of approximately 9,450 square feet and contains 10 apartment units; additionally, the northern apartment building also contains an approximate 170-square foot annex storage shed. The southern apartment

building (9730 West Outer Drive) is comprised of approximately 19,700 square feet and contains 23 apartment units. Within the basements, both apartment buildings contain an electric storage room, a laundry room, a boiler room, and a locker storage room.