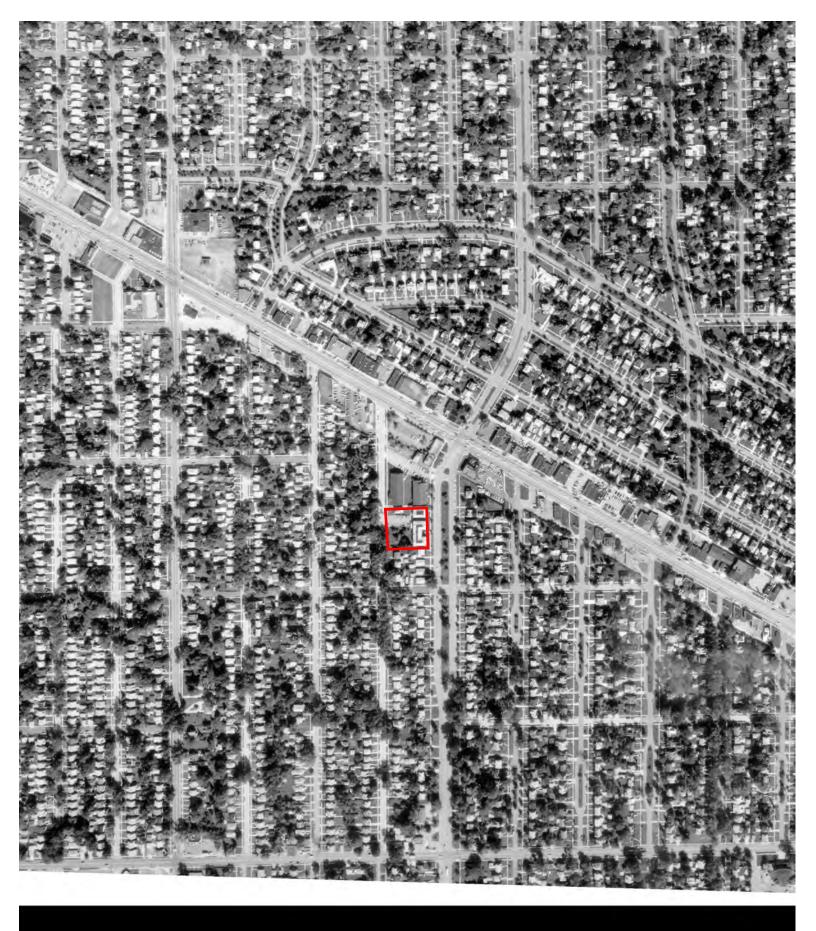

### 5.4.2 Aerial Photographs

ECT obtained historical aerial photographs of the Subject Property and vicinity from EDR. A review of historical aerial photographs documents changes that have occurred in land uses and features located at the Subject Property and on adjoining properties. The historical aerial photographs are dated 1937, 1940, 1949, 1952, 1961, 1967, 1972, 1976, 1981, 1983, 1997, 1999, 2005, 2009, 2012, and 2016. Copies of the historical aerial photographs are provided in **Appendix E**.

West Outer Drive and Grand River Avenue appear where they currently lie today on all available aerial photographs. The Subject Property appears to be undeveloped on the aerial photograph dated 1937. As early as the aerial photograph dated 1940, the Subject Property appear to be developed with two apartment complexes and an associated parking lot. The Subject Property appears predominantly unchanged on the aerial photographs dated 1940 through 2016, except that the parking lot appears to have expanded and been repaved on the aerial photograph dated 2005.