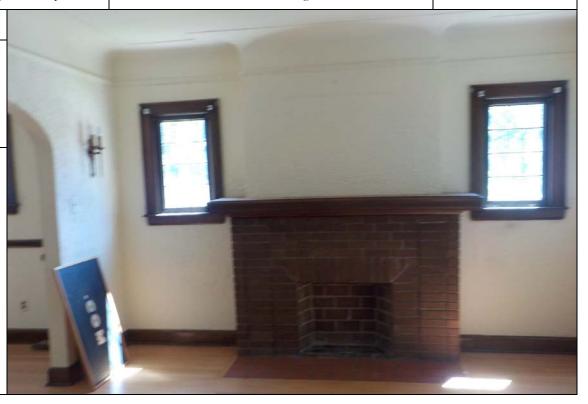

The interiors of both apartment buildings are constructed predominantly of plaster ceiling and walls, hardwood flooring, and various ceramic tile and vinyl floor covering. Currently, some portions of plaster ceilings and walls within occasional apartment units are damaged. Based on a review of historical records, the apartment units were constructed in 1939.