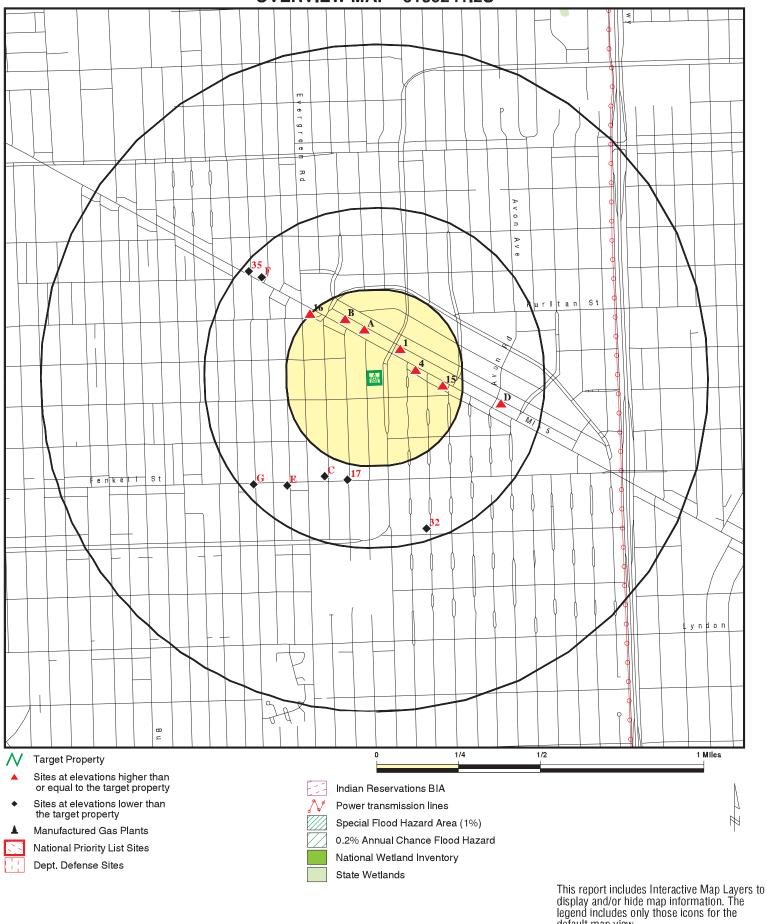

# 5.1 <u>Standard Environmental Record Sources</u>

Regulatory agency database information was obtained from Environmental Data Resources, Inc., (EDR), which maps and lists properties in federal and state environmental databases with existing conditions or statuses that may have the potential to affect the Subject Property. The EDR Radius Map Report is provided as **Appendix C**.

#### 5.1.1 Federal and State Environmental Record Sources

Below is a summary of the databases that were reviewed in accordance with the ASTM E 1527-13 requirements:

| Туре    | Regulatory Agency Database                                                                                                                                           | Approximate<br>Minimum<br>Search<br>Distance | Number of Sites<br>within Approximate<br>Minimum Search<br>Distance |
|---------|----------------------------------------------------------------------------------------------------------------------------------------------------------------------|----------------------------------------------|---------------------------------------------------------------------|
| Federal | National Priority List (NPL)                                                                                                                                         | 1 mile                                       | 0                                                                   |
| Federal | Delisted National Priority List (NPL)                                                                                                                                | 1 mile                                       | 0                                                                   |
| Federal | Superfund Enterprise Management System (SEMS) formerly known as<br>Comprehensive Environmental Response, Compensation, and Liability<br>Information System (CERCLIS) | ½ mile                                       | 0                                                                   |
| Federal | SEMS-ARCHIVE, formerly known as the CERCLIS No Further<br>Remediation Action Planned (NFRAP)                                                                         | ½ mile                                       | 0                                                                   |
| Federal | Resource Conservation and Recovery Act (RCRA) Corrective Action<br>Report (CORRACTS)                                                                                 | 1 mile                                       | 0                                                                   |
| Federal | RCRA non-CORRACTS Treatment, Storage or Disposal (TSD)                                                                                                               | ½ mile                                       | 0                                                                   |
| Federal | RCRA Large Quantity Generators (LQG)                                                                                                                                 | ¹∕₄ mile                                     | 0                                                                   |
| Federal | RCRA Small Quantity Generators (SQG)                                                                                                                                 | ¹∕₄ mile                                     | 0                                                                   |
| Federal | RCRA Very Small Quantity Generators (VSQG)                                                                                                                           | ¹∕₄ mile                                     | 1                                                                   |
| Federal | RCRA Non-Generator                                                                                                                                                   | ¹∕₄ mile                                     | 3                                                                   |
| Federal | Institutional/Engineering Controls                                                                                                                                   | ½ mile                                       | 0                                                                   |
| Federal | Emergency Response Notification System                                                                                                                               | Site                                         | 0                                                                   |
| Federal | Drycleaners                                                                                                                                                          | ½ mile                                       | 1                                                                   |
| State   | State and Tribal Equivalent CERCLIS (SHWS)                                                                                                                           | 1 mile                                       | 0                                                                   |
| State   | Solid Waste Disposal/Landfill/Recycling (SWF/LF/SWRCY)                                                                                                               | ½ mile                                       | 1                                                                   |
| State   | Leaking Underground Storage Tanks (LUST)                                                                                                                             | ½ mile                                       | 11                                                                  |
| State   | Underground Storage Tanks (UST)                                                                                                                                      | ¹∕₄ mile                                     | 1                                                                   |
| State   | Institutional/Engineering Controls (AUL)                                                                                                                             | ½ mile                                       | 4                                                                   |
| State   | Brownfields                                                                                                                                                          | ½ mile                                       | 2                                                                   |
| State   | Baseline Environmental Assessment (BEA)                                                                                                                              | ½ mile                                       | 4                                                                   |
| State   | Contaminated Sites (Including Inventory and Part 201)                                                                                                                | ½ mile                                       | 13                                                                  |

The Subject Property and adjoining properties are not identified in any of the above-mentioned environmental databases. However, several surrounding properties are listed in federal and/or state environmental regulatory databases. Below is a summary of the relevant surrounding properties identified in environmental databases:

- Dublin Cleaners (addressed as 19520 Grand River Avenue) is located approximately 670 feet to the north-northwest from the Subject Property and is listed in the Drycleaners database. The facility remains active, and the last inspection was reported as January 7, 2016.
- Several properties located along Grand River Avenue (addressed as 19505, 1950-19566, and 19614
  Grand River Avenue) are located between 500 and 800 feet to the north-northwest from the Subject
  Property and are listed in the Inventory and/or BEA databases, indicating they have been
  environmentally impacted from historical land uses.
- Amoco Oil Co. (addressed as 19111 Grand River Avenue) is located approximately 950 feet to the east from the Subject Property and is listed in the LUST database for a release that was reported in January 1900 (likely indicating an unknown date). The substance of the release was not reported, but the status was closed in November 1996. This property is also listed in the UST database for six tanks that formerly contained gasoline and used oil and were reportedly removed from the ground in May 1987. No active tanks are reported on this property.
- Detroit Metro Oil (addressed as 19855 Grand River Avenue) is located approximately one quarter of a mile to the northwest from the Subject Property and is listed in the LUST database for a release that was reported in April 1989. The substance released was not reported, and the status of the release currently remains open. This property is also listed in the Activity Use Limitation (AUL) database for a restrictive covenant associated with the LUST incident.
- Hollywood Fuels Inc. (addressed as 20001 Fenkell Street) is located between one quarter and one half of a mile to the southwest from the Subject Property and is listed in the LUST database for a release that was reported in September 1989. The substance released was not reported, and the status of the release currently remains open. This property is also listed in the AUL database for a restrictive covenant associated with the LUST incident. This property is also listed in the AUL database under the entity of Former Mobil.
- Rosedale Recycles & Zero Waste (addressed as 15015 Piedmont Street) is located approximately one half of a mile to the southeast from the Subject Property and is listed in the Solid Waste and Recycling (SWRCY) database as a recycling collector. This property collects glass, various metals, and paper.
- Former B&H Auto Repair (addressed as 20300 Grand River Avenue) is located approximately one half
  of a mile to the northwest from the Subject Property and is listed in the LUST database for a release
  of gasoline that was reported in February 1997. The status of the release was closed in February 1998.
  This property is also listed in the AUL database for a restrictive covenant associated with the LUST
  incident.

No Notice of Migration Forms have been received in connection with the Subject Property. Based on their relative distances from the Subject Property, the lack of identified off site releases, closure status, and the documented clayey soils limiting potential subsurface contaminant migration in the area as provided by historical well logs, ECT does not believe the above-mentioned properties represent environmental concerns to the Subject Property.

### 5.2 Additional Environmental Record Sources

Referring to **Appendix C**, EDR also provides Exclusive Records containing manufactured gas plants, historical auto stations, and historical cleaner sites. Below is a summary of the properties listed in EDR's Exclusive Records:

- Park Marathon Service (addressed as 19505 Grand River Avenue) is located approximately 420 feet to the north-northwest from the Subject Property and is identified in the historical auto station record source as a gasoline service station in 1965.
- Brown Bros Service Station (addressed as 19464 Grand River Avenue) is located approximately 500 feet to the north from the Subject Property and is identified in the historical auto station record source as a gasoline service station in 1969 and 1970.
- Don Pure Service (addressed as 19330 Grand River Avenue) is located approximately 450 feet to the
  northeast from the Subject Property and is identified in the historical auto station record source as a
  gasoline and oil service station between 1935 and 1970.
- Henry Filsinger (addressed as 19241 Grand River Avenue) is located approximately 550 feet to the east from the Subject Property and is identified in the historical auto station record source as a gasoline service station between 1931 and 1956.
- Previously identified in Section 5.1, Dublin Cleaners is located approximately 670 feet to the northnorthwest from the Subject Property and is identified in the historical cleaner record source as a drycleaing plant between 1973 and 2001.