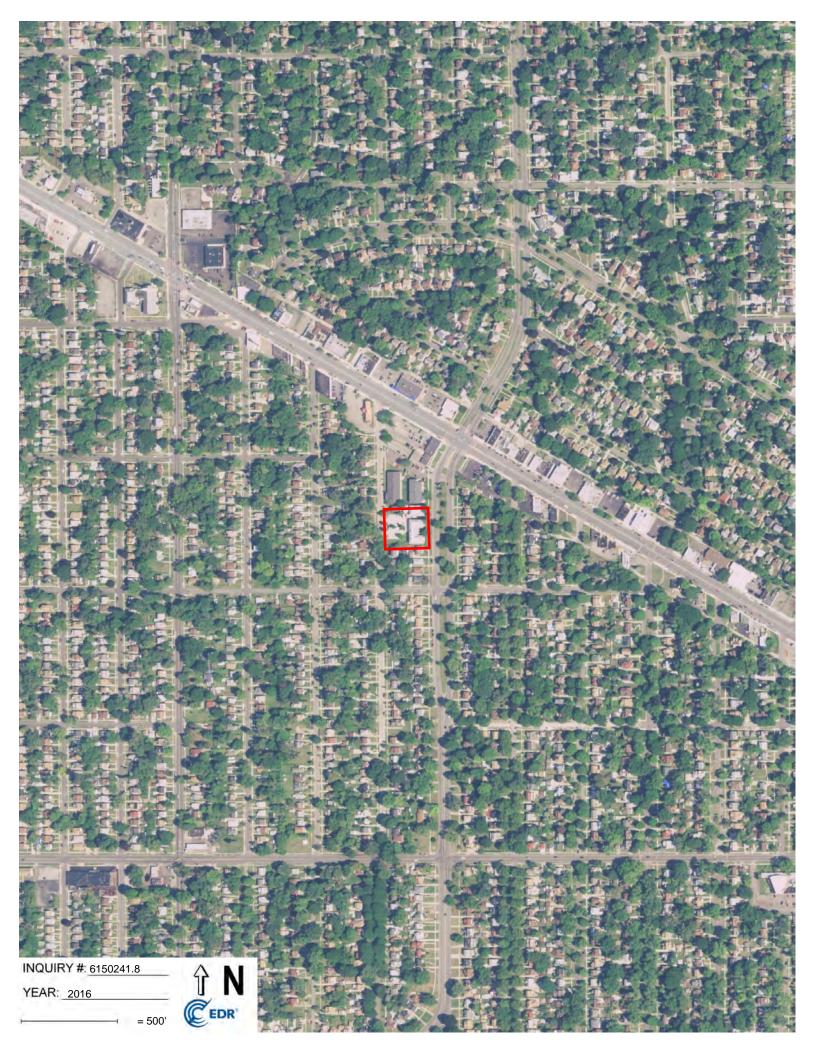

### 5.4.2 Aerial Photographs

ECT obtained historical aerial photographs of the Subject Property and vicinity from EDR. A review of historical aerial photographs documents changes that have occurred in land uses and features located at the Subject Property and on adjoining properties. The historical aerial photographs are dated 1937, 1940, 1949, 1952, 1961, 1967, 1972, 1976, 1981, 1983, 1997, 1999, 2005, 2009, 2012, and 2016. Copies of the historical aerial photographs are provided in **Appendix E**.

West Outer Drive and Grand River Avenue appear where they currently lie today on all available aerial photographs. The Subject Property appears to be undeveloped on the aerial photograph dated 1937. As early as the aerial photograph dated 1940, the Subject Property appear to be developed with two apartment complexes and an associated parking lot. The Subject Property appears predominantly unchanged on the aerial photographs dated 1940 through 2016, except that the parking lot appears to have expanded and been repaved on the aerial photograph dated 2005.