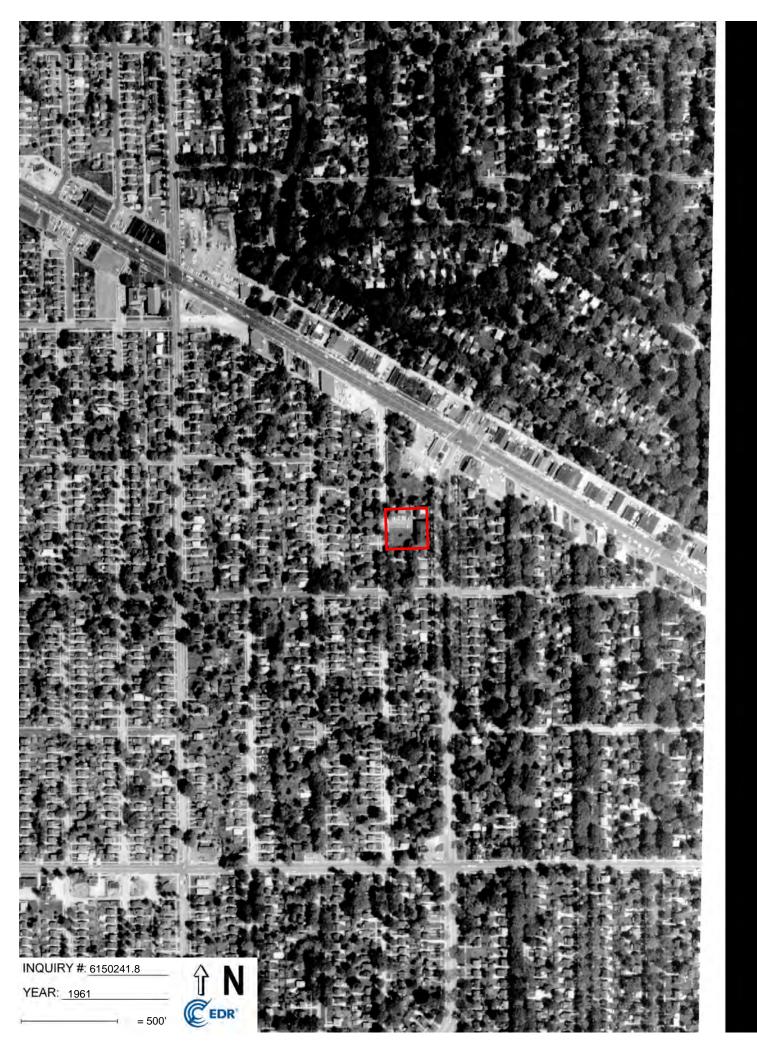

### 5.4.2 Aerial Photographs

ECT obtained historical aerial photographs of the Subject Property and vicinity from EDR. A review of historical aerial photographs documents changes that have occurred in land uses and features located at the Subject Property and on adjoining properties. The historical aerial photographs are dated 1937, 1940, 1949, 1952, 1961, 1967, 1972, 1976, 1981, 1983, 1997, 1999, 2005, 2009, 2012, and 2016. Copies of the historical aerial photographs are provided in **Appendix E**.

West Outer Drive and Grand River Avenue appear where they currently lie today on all available aerial photographs. The Subject Property appears to be undeveloped on the aerial photograph dated 1937. As early as the aerial photograph dated 1940, the Subject Property appear to be developed with two apartment complexes and an associated parking lot. The Subject Property appears predominantly unchanged on the aerial photographs dated 1940 through 2016, except that the parking lot appears to have expanded and been repaved on the aerial photograph dated 2005.