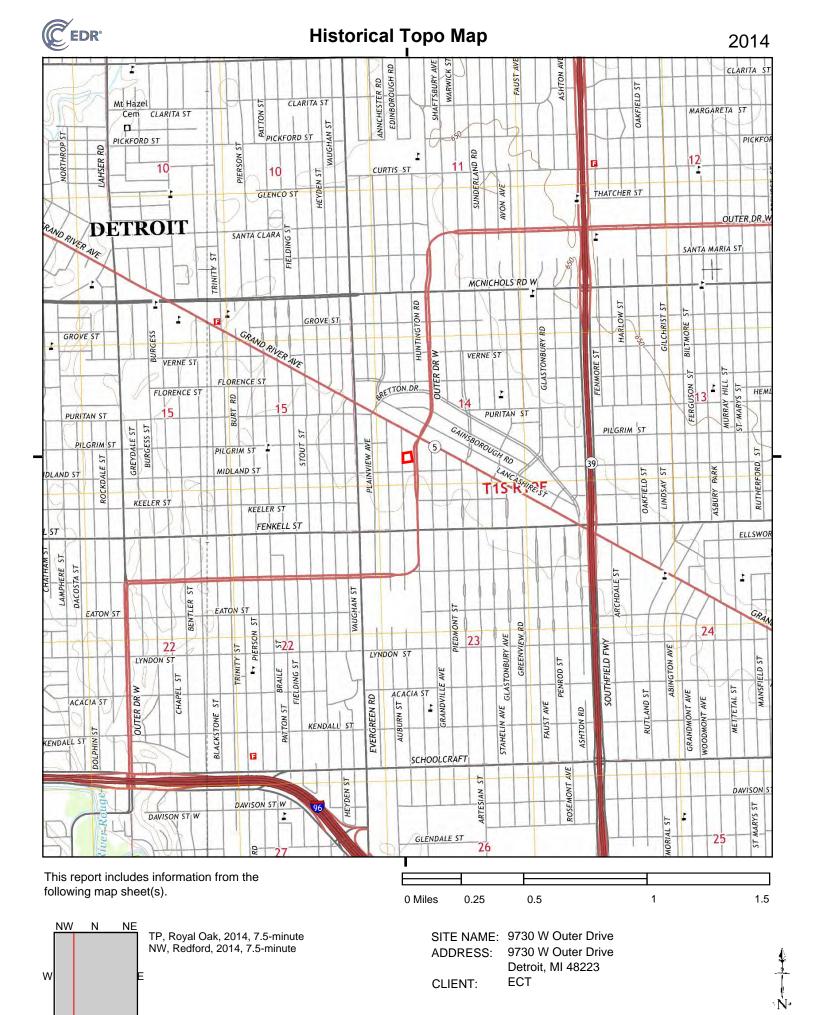

# 5.3 <u>Physical Setting Source(s)</u>

ECT reviewed the 2014 U.S. Geological Survey (USGS) 7.5-minute series quadrangle map of Royal Oak and Redford, Michigan. The Subject Property has an approximate elevation of 630-feet above mean sea level. Minock Street and Grand River Avenue are depicted where they currently lie today.

#### 5.4.1 Topographic Maps

ECT obtained available historical topographic maps of the Subject Property and vicinity from EDR. The USGS 15-minute series quadrangle maps of Detroit, Wayne, and/or Plymouth, Michigan are dated 1905, 1918, 1924, and 1934. The USGS 7.5-minute series quadrangle maps of Royal Oak and/or Redford, Michigan are dated 1936, 1941/1942, 1952, 1968, 1973, 1981/1983, 1996, and 2014. However, most development features are not represented on the topographic map dated 2014. Copies of the historic topographic maps are provided as **Appendix D**.

Grand River Avenue is depicted where it currently lies on all available topographic maps, but West Outer Drive appears as early as the topographic map dated 1936. No structures are depicted on the Subject Property on any of the available topographic maps. However, the shading on the topographic maps dated 1941 through 1996 indicates that the Subject Property is likely located in a developed area.