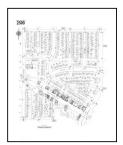

### 5.4.2 Aerial Photographs

ECT obtained historical aerial photographs of the Subject Property and vicinity from EDR. A review of historical aerial photographs documents changes that have occurred in land uses and features located at the Subject Property and on adjoining properties. The historical aerial photographs are dated 1937, 1940, 1949, 1952, 1961, 1967, 1972, 1976, 1981, 1983, 1997, 1999, 2005, 2009, 2012, and 2016. Copies of the historical aerial photographs are provided in **Appendix E**.

West Outer Drive and Grand River Avenue appear where they currently lie today on all available aerial photographs. The Subject Property appears to be undeveloped on the aerial photograph dated 1937. As early as the aerial photograph dated 1940, the Subject Property appear to be developed with two apartment complexes and an associated parking lot. The Subject Property appears predominantly unchanged on the aerial photographs dated 1940 through 2016, except that the parking lot appears to have expanded and been repaved on the aerial photograph dated 2005.