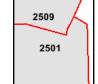

9710 West Outer Drive - Parcel #22125672.002L: "W OUTER DRIVE N 66 FT 50 EXCEPT OUTER DRIVE AS WD EDWARD J MINOCKS SUB L28 P94 PLATS, W C R 22/449 66 X 203.06 A."

**9730 West Outer Drive - Parcel #22125673.001:** "W OUTER DRIVE S 66 FT 50 N 66 FT 51 EXC OUTER DRIVE AS WD EDWARD J MINOCKS SUB L28 P94 PLATS, W C R 22/449 132 X 202.78 A."

The Parcel Records are included as **Appendix A**. It should be noted that the parent parcel for 9710 West Outer Drive is addressed as 15770 Minock Street in **Appendix A**.