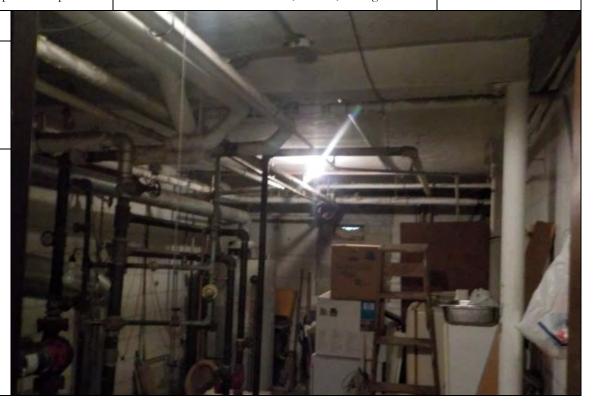

### 3.4.3 Heating/Cooling System

The apartment buildings are heated by a forced air natural gas furnace. Window air conditioning units were occasionally observed throughout the apartment buildings.