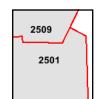

### 5.4.2 Aerial Photographs

ECT obtained historical aerial photographs of the Subject Property and vicinity from EDR. A review of historical aerial photographs documents changes that have occurred in land uses and features located at the Subject Property and on adjoining properties. The historical aerial photographs are dated 1937, 1940, 1949, 1952, 1961, 1967, 1972, 1976, 1981, 1983, 1997, 1999, 2005, 2009, 2012, and 2016. Copies of the historical aerial photographs are provided in **Appendix E**.

West Outer Drive and Grand River Avenue appear where they currently lie today on all available aerial photographs. The Subject Property appears to be undeveloped on the aerial photograph dated 1937. As early as the aerial photograph dated 1940, the Subject Property appear to be developed with two apartment complexes and an associated parking lot. The Subject Property appears predominantly unchanged on the aerial photographs dated 1940 through 2016, except that the parking lot appears to have expanded and been repaved on the aerial photograph dated 2005.