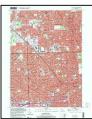

#### **FIGURES**

Figure 1—Site Location Map

Figure 2—Site and Surrounding Properties Map

The Subject Property is currently developed with two apartment buildings and an associated parking lot. The northern apartment building is addressed as 9710 West Outer Drive, and the southern apartment building is addressed as 9730 West Outer Drive. Based on a review of historical records, the Subject Property has been developed with the current apartment complex since 1939. Prior to the development of the apartment complex, the Subject Property was undeveloped. The surrounding area of the Subject Property is comprised predominantly of residential development, both single family residential structures and multi-tenant buildings. Commercial development is located along Grand River Avenue, beginning approximately 400 feet to the north of the Subject Property. The Site and Surrounding Properties Map is provided as **Figure 2**.

# 3.2 <u>Site and Vicinity General Characteristics</u>

The Subject Property is part of the Historic Rosedale Park District, located within the western portion of the City of Detroit. The surrounding area of the Subject Property is comprised predominantly of residential development, both single family residential structures and multi-tenant buildings. Commercial development is located along Grand River Avenue, beginning approximately 400 feet to the north of the Subject Property. The nearby commercial businesses include banks, medical offices, auto repair shops, and restaurants. The Site and Surrounding Properties Map is provided in **Figure 2**.