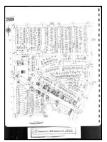

### 5.4.2 Aerial Photographs

ECT obtained historical aerial photographs of the Subject Property and vicinity from EDR. A review of historical aerial photographs documents changes that have occurred in land uses and features located at the Subject Property and on adjoining properties. The historical aerial photographs are dated 1937, 1940, 1949, 1952, 1961, 1967, 1972, 1976, 1981, 1983, 1997, 1999, 2005, 2009, 2012, and 2016. Copies of the historical aerial photographs are provided in **Appendix E**.

West Outer Drive and Grand River Avenue appear where they currently lie today on all available aerial photographs. The Subject Property appears to be undeveloped on the aerial photograph dated 1937. As early as the aerial photograph dated 1940, the Subject Property appear to be developed with two apartment complexes and an associated parking lot. The Subject Property appears predominantly unchanged on the aerial photographs dated 1940 through 2016, except that the parking lot appears to have expanded and been repaved on the aerial photograph dated 2005.