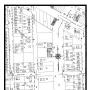

#### 5.4.1 Topographic Maps

ECT obtained available historical topographic maps of the Subject Property and vicinity from EDR. The USGS 15-minute series quadrangle maps of Detroit, Wayne, and/or Plymouth, Michigan are dated 1905, 1918, 1924, and 1934. The USGS 7.5-minute series quadrangle maps of Royal Oak and/or Redford, Michigan are dated 1936, 1941/1942, 1952, 1968, 1973, 1981/1983, 1996, and 2014. However, most development features are not represented on the topographic map dated 2014. Copies of the historic topographic maps are provided as **Appendix D**.

Grand River Avenue is depicted where it currently lies on all available topographic maps, but West Outer Drive appears as early as the topographic map dated 1936. No structures are depicted on the Subject Property on any of the available topographic maps. However, the shading on the topographic maps dated 1941 through 1996 indicates that the Subject Property is likely located in a developed area.