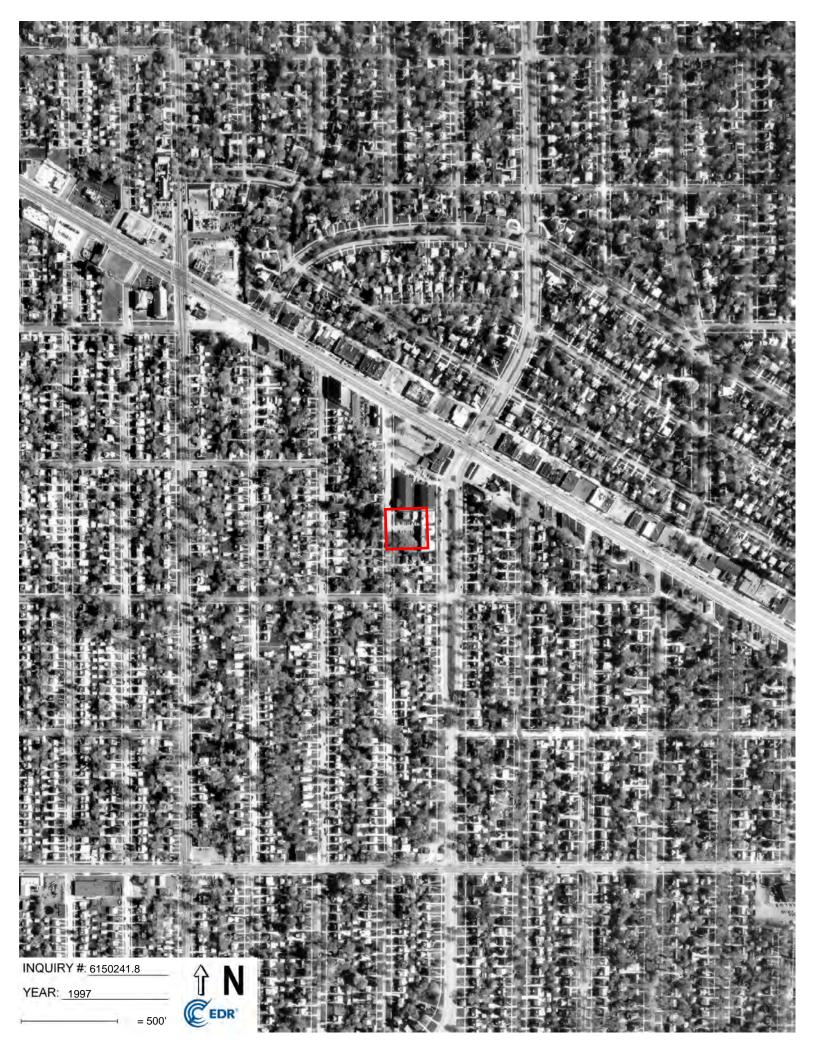

### 5.4.2 Aerial Photographs

ECT obtained historical aerial photographs of the Subject Property and vicinity from EDR. A review of historical aerial photographs documents changes that have occurred in land uses and features located at the Subject Property and on adjoining properties. The historical aerial photographs are dated 1937, 1940, 1949, 1952, 1961, 1967, 1972, 1976, 1981, 1983, 1997, 1999, 2005, 2009, 2012, and 2016. Copies of the historical aerial photographs are provided in **Appendix E**.

West Outer Drive and Grand River Avenue appear where they currently lie today on all available aerial photographs. The Subject Property appears to be undeveloped on the aerial photograph dated 1937. As early as the aerial photograph dated 1940, the Subject Property appear to be developed with two apartment complexes and an associated parking lot. The Subject Property appears predominantly unchanged on the aerial photographs dated 1940 through 2016, except that the parking lot appears to have expanded and been repaved on the aerial photograph dated 2005.