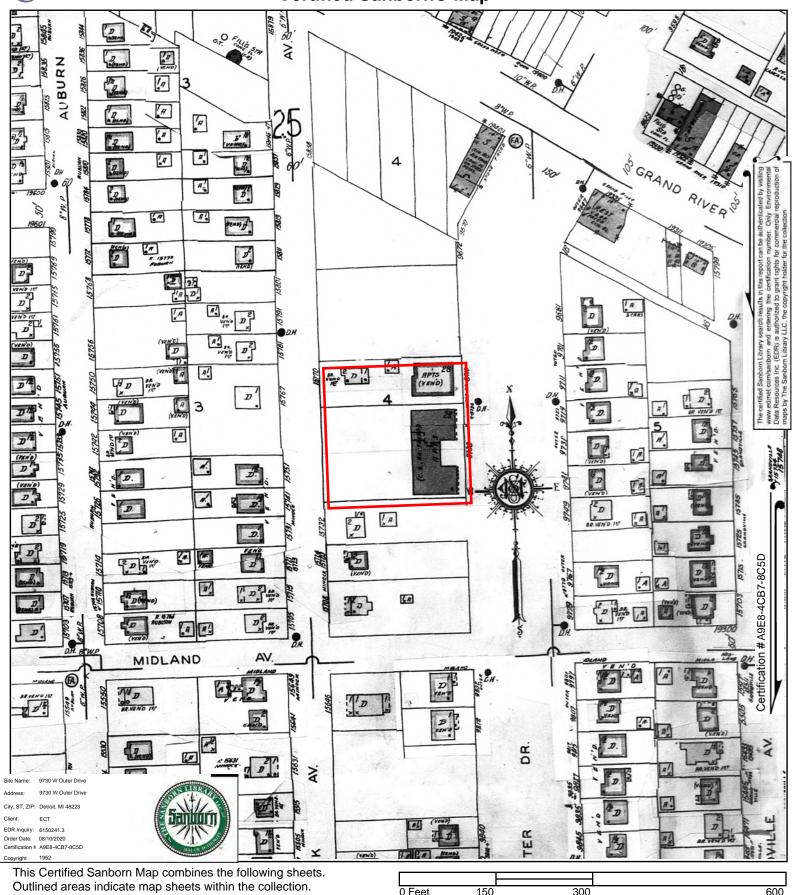

#### 5.4.1 Topographic Maps

ECT obtained available historical topographic maps of the Subject Property and vicinity from EDR. The USGS 15-minute series quadrangle maps of Detroit, Wayne, and/or Plymouth, Michigan are dated 1905, 1918, 1924, and 1934. The USGS 7.5-minute series quadrangle maps of Royal Oak and/or Redford, Michigan are dated 1936, 1941/1942, 1952, 1968, 1973, 1981/1983, 1996, and 2014. However, most development features are not represented on the topographic map dated 2014. Copies of the historic topographic maps are provided as **Appendix D**.

Grand River Avenue is depicted where it currently lies on all available topographic maps, but West Outer Drive appears as early as the topographic map dated 1936. No structures are depicted on the Subject Property on any of the available topographic maps. However, the shading on the topographic maps dated 1941 through 1996 indicates that the Subject Property is likely located in a developed area.

### 5.4.2 Aerial Photographs

ECT obtained historical aerial photographs of the Subject Property and vicinity from EDR. A review of historical aerial photographs documents changes that have occurred in land uses and features located at the Subject Property and on adjoining properties. The historical aerial photographs are dated 1937, 1940, 1949, 1952, 1961, 1967, 1972, 1976, 1981, 1983, 1997, 1999, 2005, 2009, 2012, and 2016. Copies of the historical aerial photographs are provided in **Appendix E**.

West Outer Drive and Grand River Avenue appear where they currently lie today on all available aerial photographs. The Subject Property appears to be undeveloped on the aerial photograph dated 1937. As early as the aerial photograph dated 1940, the Subject Property appear to be developed with two apartment complexes and an associated parking lot. The Subject Property appears predominantly unchanged on the aerial photographs dated 1940 through 2016, except that the parking lot appears to have expanded and been repaved on the aerial photograph dated 2005.