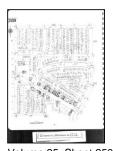

#### 5.4.1 Topographic Maps

ECT obtained available historical topographic maps of the Subject Property and vicinity from EDR. The USGS 15-minute series quadrangle maps of Detroit, Wayne, and/or Plymouth, Michigan are dated 1905, 1918, 1924, and 1934. The USGS 7.5-minute series quadrangle maps of Royal Oak and/or Redford, Michigan are dated 1936, 1941/1942, 1952, 1968, 1973, 1981/1983, 1996, and 2014. However, most development features are not represented on the topographic map dated 2014. Copies of the historic topographic maps are provided as **Appendix D**.

Grand River Avenue is depicted where it currently lies on all available topographic maps, but West Outer Drive appears as early as the topographic map dated 1936. No structures are depicted on the Subject Property on any of the available topographic maps. However, the shading on the topographic maps dated 1941 through 1996 indicates that the Subject Property is likely located in a developed area.