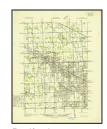

#### 5.4.1 Topographic Maps

ECT obtained available historical topographic maps of the Subject Property and vicinity from EDR. The USGS 15-minute series quadrangle maps of Detroit, Wayne, and/or Plymouth, Michigan are dated 1905, 1918, 1924, and 1934. The USGS 7.5-minute series quadrangle maps of Royal Oak and/or Redford, Michigan are dated 1936, 1941/1942, 1952, 1968, 1973, 1981/1983, 1996, and 2014. However, most development features are not represented on the topographic map dated 2014. Copies of the historic topographic maps are provided as **Appendix D**.

Grand River Avenue is depicted where it currently lies on all available topographic maps, but West Outer Drive appears as early as the topographic map dated 1936. No structures are depicted on the Subject Property on any of the available topographic maps. However, the shading on the topographic maps dated 1941 through 1996 indicates that the Subject Property is likely located in a developed area.