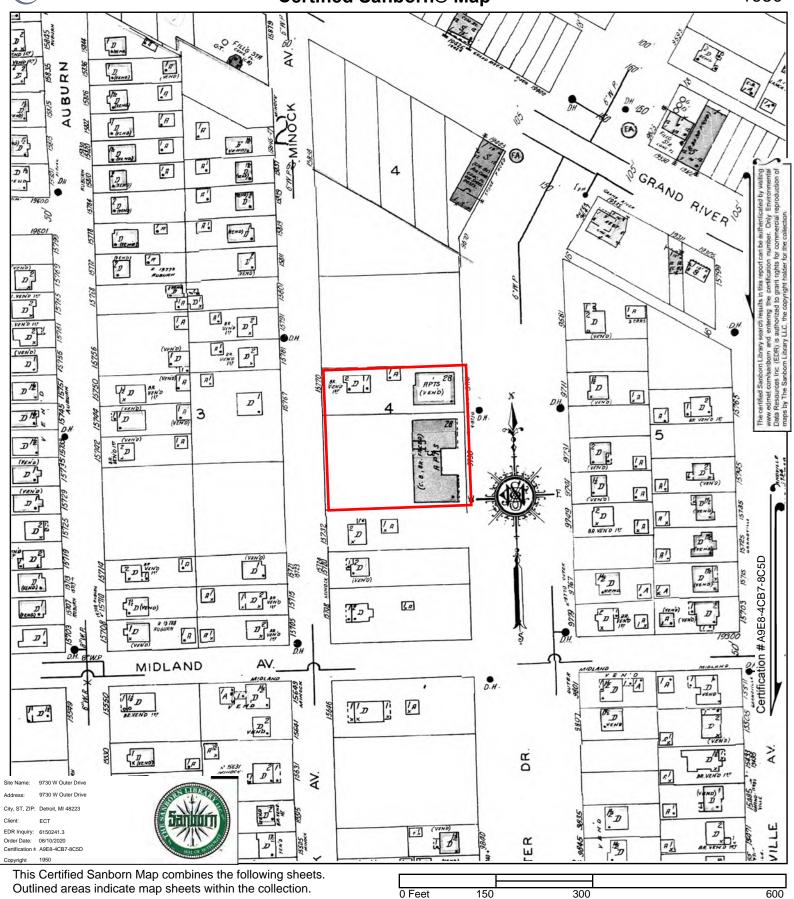

#### 5.4.1 Topographic Maps

ECT obtained available historical topographic maps of the Subject Property and vicinity from EDR. The USGS 15-minute series quadrangle maps of Detroit, Wayne, and/or Plymouth, Michigan are dated 1905, 1918, 1924, and 1934. The USGS 7.5-minute series quadrangle maps of Royal Oak and/or Redford, Michigan are dated 1936, 1941/1942, 1952, 1968, 1973, 1981/1983, 1996, and 2014. However, most development features are not represented on the topographic map dated 2014. Copies of the historic topographic maps are provided as **Appendix D**.

Grand River Avenue is depicted where it currently lies on all available topographic maps, but West Outer Drive appears as early as the topographic map dated 1936. No structures are depicted on the Subject Property on any of the available topographic maps. However, the shading on the topographic maps dated 1941 through 1996 indicates that the Subject Property is likely located in a developed area.