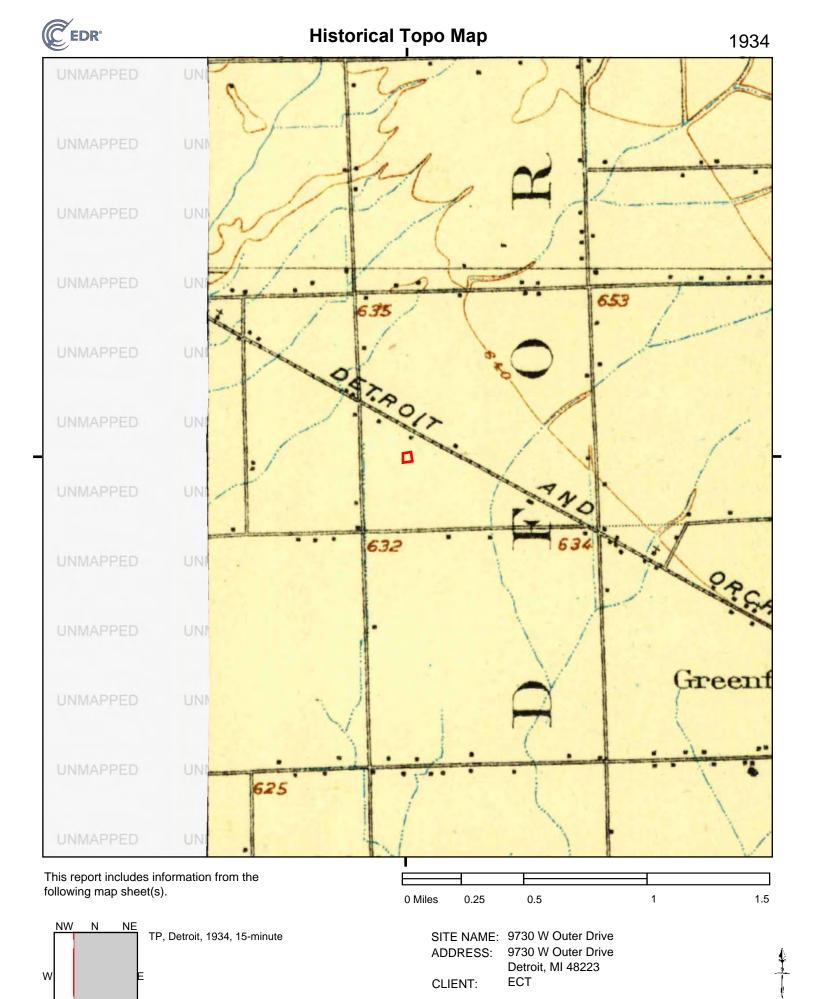

#### 5.4.1 Topographic Maps

ECT obtained available historical topographic maps of the Subject Property and vicinity from EDR. The USGS 15-minute series quadrangle maps of Detroit, Wayne, and/or Plymouth, Michigan are dated 1905, 1918, 1924, and 1934. The USGS 7.5-minute series quadrangle maps of Royal Oak and/or Redford, Michigan are dated 1936, 1941/1942, 1952, 1968, 1973, 1981/1983, 1996, and 2014. However, most development features are not represented on the topographic map dated 2014. Copies of the historic topographic maps are provided as **Appendix D**.

Grand River Avenue is depicted where it currently lies on all available topographic maps, but West Outer Drive appears as early as the topographic map dated 1936. No structures are depicted on the Subject Property on any of the available topographic maps. However, the shading on the topographic maps dated 1941 through 1996 indicates that the Subject Property is likely located in a developed area.