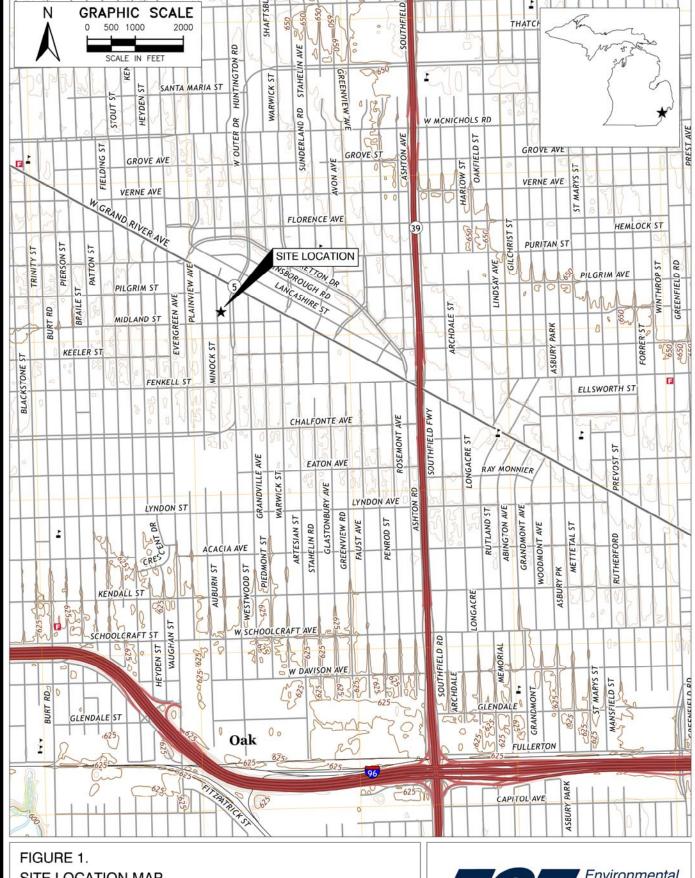

# 1.1 <u>Summary and Conclusions</u>

Environmental Consulting & Technology, Inc. (ECT) was retained by Grandmont Rosedale Development Corporation (the Client) to perform a Phase I Environmental Site Assessment (ESA) of the apartment complex addressed as 9710 and 9730 West Outer Drive and situated along the west side of West Outer Drive, between Midland Street and Grand River Avenue, in the City of Detroit, Wayne County, Michigan (herein referred to as the Subject Property). The Subject Property is comprised of two parcels, including the eastern portion of a larger, parent parcel (#22125672.002L) and a separate whole parcel (#22125673.001). The Subject Property contains approximately 0.76 acres of land. The Site Location Map is provided as **Figure 1**.

The Subject Property is currently developed with two apartment buildings and an associated parking lot. The northern apartment building is addressed as 9710 West Outer Drive, and the southern apartment building is addressed as 9730 West Outer Drive. Based on a review of historical records, the Subject Property has been developed with the current apartment complex since 1939. Prior to the development of the apartment complex, the Subject Property was undeveloped. The surrounding area of the Subject Property is comprised predominantly of residential development, both single family residential structures and multi-tenant buildings. Commercial development is located along Grand River Avenue, beginning approximately 400 feet to the north of the Subject Property. The Site and Surrounding Properties Map is provided as **Figure 2**.