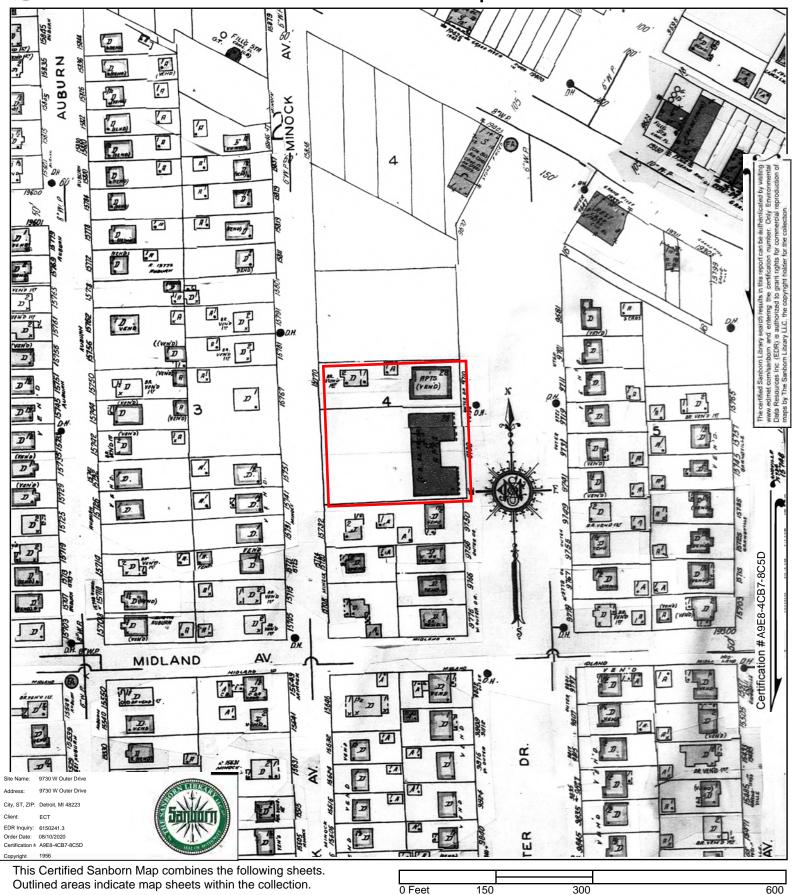

#### 5.4.1 Topographic Maps

ECT obtained available historical topographic maps of the Subject Property and vicinity from EDR. The USGS 15-minute series quadrangle maps of Detroit, Wayne, and/or Plymouth, Michigan are dated 1905, 1918, 1924, and 1934. The USGS 7.5-minute series quadrangle maps of Royal Oak and/or Redford, Michigan are dated 1936, 1941/1942, 1952, 1968, 1973, 1981/1983, 1996, and 2014. However, most development features are not represented on the topographic map dated 2014. Copies of the historic topographic maps are provided as **Appendix D**.

Grand River Avenue is depicted where it currently lies on all available topographic maps, but West Outer Drive appears as early as the topographic map dated 1936. No structures are depicted on the Subject Property on any of the available topographic maps. However, the shading on the topographic maps dated 1941 through 1996 indicates that the Subject Property is likely located in a developed area.