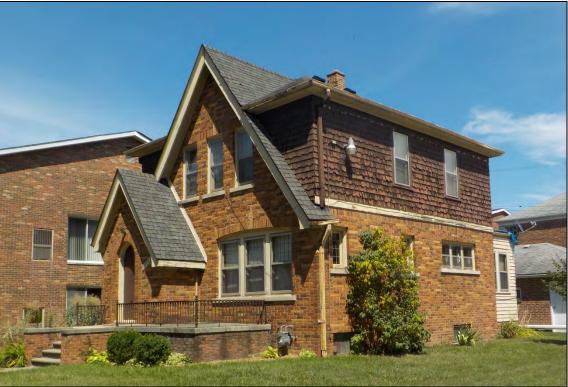

### 3.4.1 General Descriptions of Structures

Both apartment buildings contain a basement, two stories, and an attic and are externally constructed with a brick façade and an asphalt shingled roof. The northern apartment building (9710 West Outer Drive) is comprised of approximately 9,450 square feet and contains 10 apartment units; additionally, the northern apartment building also contains an approximate 170-square foot annex storage shed. The southern apartment

The interiors of both apartment buildings are constructed predominantly of plaster ceiling and walls, hardwood flooring, and various ceramic tile and vinyl floor covering. Currently, some portions of plaster ceilings and walls within occasional apartment units are damaged. Based on a review of historical records, the apartment units were constructed in 1939.