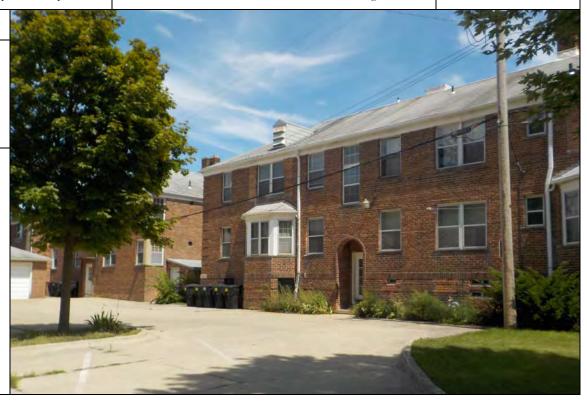

### 3.4.1 General Descriptions of Structures

Both apartment buildings contain a basement, two stories, and an attic and are externally constructed with a brick façade and an asphalt shingled roof. The northern apartment building (9710 West Outer Drive) is comprised of approximately 9,450 square feet and contains 10 apartment units; additionally, the northern apartment building also contains an approximate 170-square foot annex storage shed. The southern apartment

building (9730 West Outer Drive) is comprised of approximately 19,700 square feet and contains 23 apartment units. Within the basements, both apartment buildings contain an electric storage room, a laundry room, a boiler room, and a locker storage room.

The interiors of both apartment buildings are constructed predominantly of plaster ceiling and walls, hardwood flooring, and various ceramic tile and vinyl floor covering. Currently, some portions of plaster ceilings and walls within occasional apartment units are damaged. Based on a review of historical records, the apartment units were constructed in 1939.