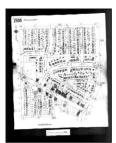

The Subject Property is currently developed with two apartment buildings and an associated parking lot. The northern apartment building is addressed as 9710 West Outer Drive, and the southern apartment building is addressed as 9730 West Outer Drive. Based on a review of historical records, the Subject Property has been developed with the current apartment complex since 1939. Prior to the development of the apartment complex, the Subject Property was undeveloped. The surrounding area of the Subject Property is comprised predominantly of residential development, both single family residential structures and multi-tenant buildings. Commercial development is located along Grand River Avenue, beginning approximately 400 feet to the north of the Subject Property. The Site and Surrounding Properties Map is provided as **Figure 2**.

# 3.2 <u>Site and Vicinity General Characteristics</u>

The Subject Property is part of the Historic Rosedale Park District, located within the western portion of the City of Detroit. The surrounding area of the Subject Property is comprised predominantly of residential development, both single family residential structures and multi-tenant buildings. Commercial development is located along Grand River Avenue, beginning approximately 400 feet to the north of the Subject Property. The nearby commercial businesses include banks, medical offices, auto repair shops, and restaurants. The Site and Surrounding Properties Map is provided in **Figure 2**.