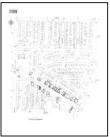

### 5.4.2 Aerial Photographs

ECT obtained historical aerial photographs of the Subject Property and vicinity from EDR. A review of historical aerial photographs documents changes that have occurred in land uses and features located at the Subject Property and on adjoining properties. The historical aerial photographs are dated 1937, 1940, 1949, 1952, 1961, 1967, 1972, 1976, 1981, 1983, 1997, 1999, 2005, 2009, 2012, and 2016. Copies of the historical aerial photographs are provided in **Appendix E**.

West Outer Drive and Grand River Avenue appear where they currently lie today on all available aerial photographs. The Subject Property appears to be undeveloped on the aerial photograph dated 1937. As early as the aerial photograph dated 1940, the Subject Property appear to be developed with two apartment complexes and an associated parking lot. The Subject Property appears predominantly unchanged on the aerial photographs dated 1940 through 2016, except that the parking lot appears to have expanded and been repaved on the aerial photograph dated 2005.