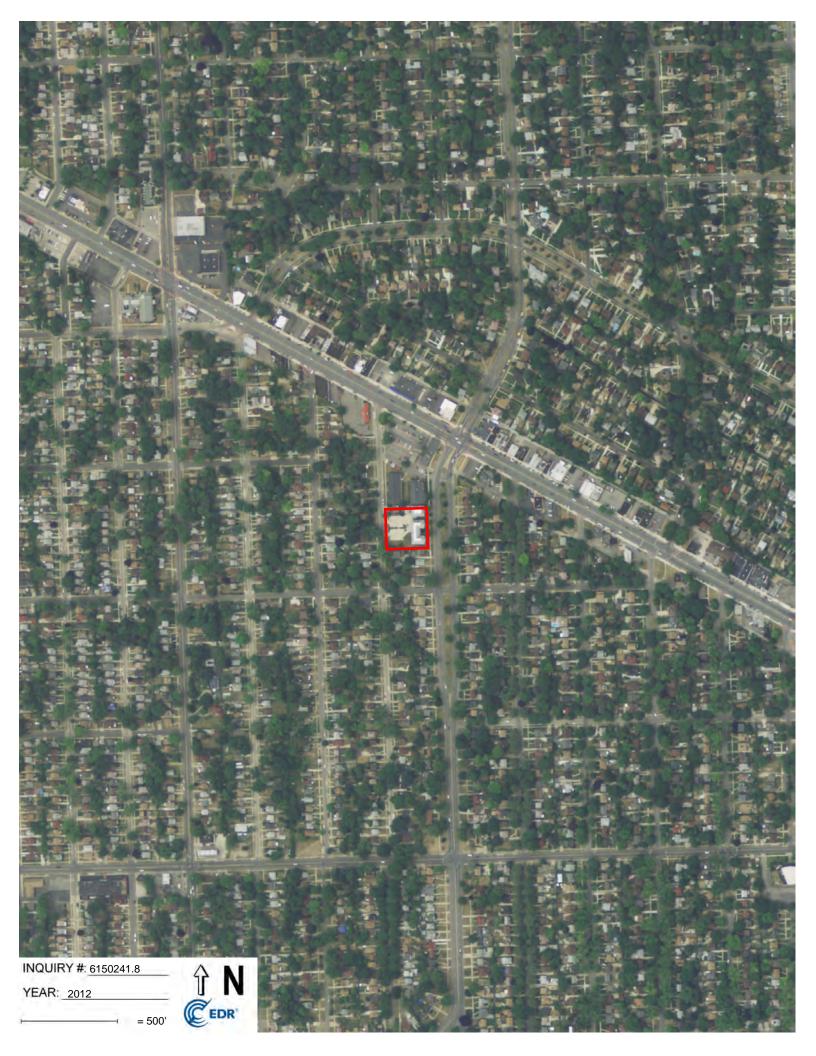

### 5.4.2 Aerial Photographs

ECT obtained historical aerial photographs of the Subject Property and vicinity from EDR. A review of historical aerial photographs documents changes that have occurred in land uses and features located at the Subject Property and on adjoining properties. The historical aerial photographs are dated 1937, 1940, 1949, 1952, 1961, 1967, 1972, 1976, 1981, 1983, 1997, 1999, 2005, 2009, 2012, and 2016. Copies of the historical aerial photographs are provided in **Appendix E**.

West Outer Drive and Grand River Avenue appear where they currently lie today on all available aerial photographs. The Subject Property appears to be undeveloped on the aerial photograph dated 1937. As early as the aerial photograph dated 1940, the Subject Property appear to be developed with two apartment complexes and an associated parking lot. The Subject Property appears predominantly unchanged on the aerial photographs dated 1940 through 2016, except that the parking lot appears to have expanded and been repaved on the aerial photograph dated 2005.