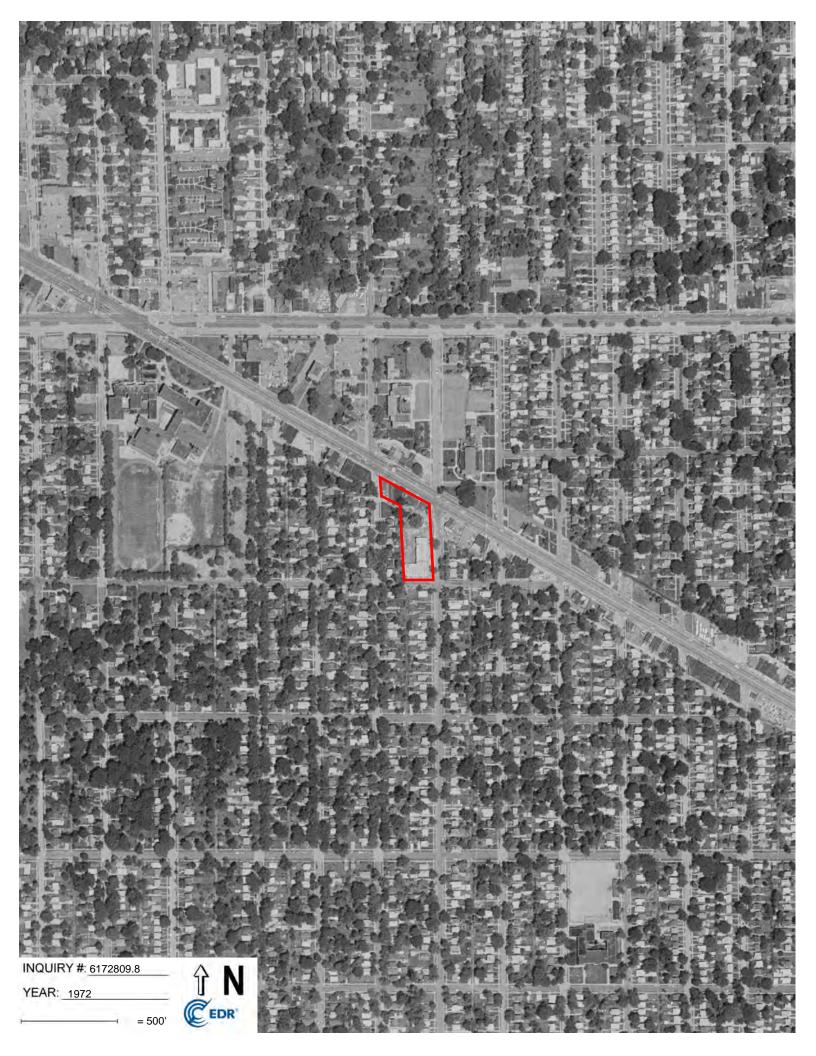

### 5.4.1 Aerial Photographs

ASTI reviewed available aerial photographs of the Subject Property area provided by EDR. Copies of the aerial photographs are included in Appendix 10.4. The aerial photographs are summarized as follows.

| Year        | Observations                                                                 |
|-------------|------------------------------------------------------------------------------|
| 1937, 1940, | Subject Property: A building appears evident near the central portion of the |
| 1949, 1952, | site that is no longer evident by 1940. A small structure appears to be      |
| 1957, 1961, | evident on the north portion. Surface disturbance appears evident on the     |
| 1967        | north portion in 1961 and 1967.                                              |
|             | North adjoining: Development appears evident on the west and east            |
|             | portions of the site.                                                        |
|             | East adjoining: Development appears evident on the north parcel. By          |
|             | 1949, a building is evident on the south parcels which is demolished by      |
|             | 1952 and replaced with residential developments.                             |

| Year        | Observations                                                                                                                               |
|-------------|--------------------------------------------------------------------------------------------------------------------------------------------|
|             | South adjoining: Development appears evident on the west parcel of 16616 Trinity Street. By 1967, the current building of 16615 Burt Rd is |
|             | evident.                                                                                                                                   |
|             | West adjoining: Residential development appears evident.                                                                                   |
| 1972, 1976, | Subject Property: A building is established on the south portion by 1972.                                                                  |
| 1981, 1987, | By 2016, the building was demolished and the site was vacant land.                                                                         |
| 1997, 1999, | North adjoining: The current building is evident by 1976.                                                                                  |
| 2005, 2009, | East adjoining: No significant changes were observed.                                                                                      |
| 2012, 2016  | South adjoining: No significant changes were observed.                                                                                     |
|             | West adjoining: No significant changes were observed.                                                                                      |

#### 5.4.6 Summary of Historical Uses on the Subject Property

Based on review of the obtained historical sources, the historic use(s) of the Subject Property is summarized as follows.

The Subject Property appeared to be developed by 1937 with a residential structure on the north portion and a building near the southwest portion. By 1949, the building was removed and by 1972, the north structure was demolished. The Subject Property was developed with an apartment building from at least 1972 to at least 2012. By 2016, the building was demolished. The site is currently vacant land.