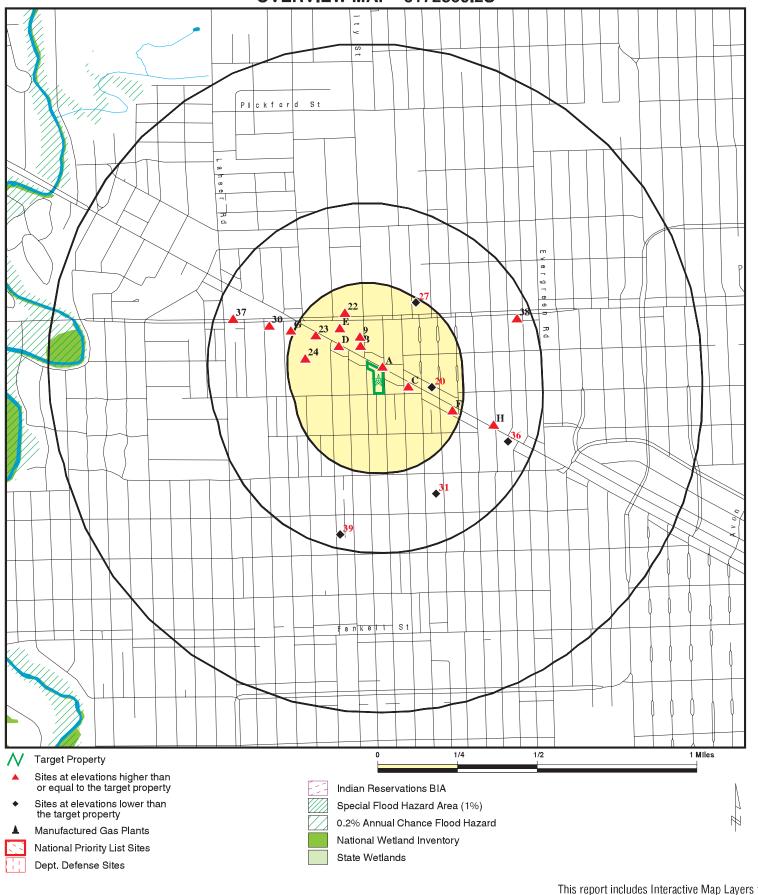

### 5.1 Standard Environmental Record Sources

ASTI ordered a government records search for the Subject Property from Environmental Data Resources, Inc. (EDR) in Shelton, Connecticut. A copy of The EDR Radius Map Report with GeoCheck dated August 28, 2020, is included in Appendix 10.5. A description of the databases, search distances, and results are presented in the report.

| ASTM-Required Databases                                             |                                |                                  |                                |
|---------------------------------------------------------------------|--------------------------------|----------------------------------|--------------------------------|
| Database List<br>(ASTM Required Search Distance)                    | Subject<br>Property<br>Listing | Adjoining<br>Property<br>Listing | Total Applicable ASTM Listings |
| Federal NPL/State Hazardous Waste Site (1 mile)                     | No                             | No                               | 0                              |
| Delisted NPL (0.5 mile)                                             | No                             | No                               | 0                              |
| Federal/State/Tribal Equivalent SEMS (0.5 mile)                     | No                             | No                               | 1                              |
| Federal SEMS Archive (0.5 mile)                                     | No                             | No                               | 0                              |
| Federal RCRA CORRACTS (1 mile)                                      | No                             | No                               | 0                              |
| Federal TSD Facility (0.5 mile)                                     | No                             | No                               | 0                              |
| Federal RCRA Generator (Subject Property/Adjoining)                 | No                             | No                               | 0                              |
| Federal Inst./Eng. Controls (Subject Property only)                 | No                             | No                               | 0                              |
| Federal ERNS (Subject Property Only)                                | No                             | N/A                              | 0                              |
| State/Tribal Landfill or Solid Waste Facility (0.5 mile)            | No                             | No                               | 0                              |
| State/Tribal LUST (0.5 mile)                                        | No                             | No                               | 8                              |
| State/Tribal Registered UST (Subject Property/Adjoining Properties) | No                             | No                               | 0                              |
| State/Tribal Inst./Eng. Controls (Subject Property only)            | No                             | N/A                              | 0                              |
| State/Tribal Voluntary Cleanup Sites (0.5 mile)                     | No                             | No                               | 0                              |
| State/Tribal Brownfield Sites (0.5 mile)                            | No                             | No                               | 0                              |

Refer to the EDR report Executive Summary for abbreviation descriptions.

| Supplemental Databases Selected by Environmental Professional          |                                |                                  |                                              |
|------------------------------------------------------------------------|--------------------------------|----------------------------------|----------------------------------------------|
| Supplemental Database List Name (ASTI Search Distance)                 | Subject<br>Property<br>Listing | Adjoining<br>Property<br>Listing | Additional<br>Listings in<br>Search Distance |
| State/Tribal - Part 201 (1 mile)                                       | No                             | No                               | 0                                            |
| Michigan Baseline Environmental Assessment (BEA) Sites (1/10 mile)     | No                             | No                               | 0                                            |
| Historical Auto Stations (1/10 mile)                                   | No                             | Yes (1)                          | 6                                            |
| Dry Cleaners/Historical Cleaners (1/10 mile)                           | No                             | No                               | 1                                            |
| Additional Non-ASTM Databases (Subject Property or Adjoining Property) | No                             | No                               | N/A                                          |
| Orphans                                                                | No                             | No                               | 0                                            |

### <u>Discussion of Subject Property Listings</u>

There are no Subject Property listings.

#### Discussion of Off-Site Listings of Environmental Concern

Adjoining property listings are discussed below. For the remaining listings, ASTI considers select criteria to determine which listings represent an environmental concern to the Subject Property. The criteria include but are not limited to the following.

Using the referenced criteria and based upon the information contained within the EDR report, ASTI did identify additional listings beyond adjoining properties that were considered to represent the potential to be an elevated or high risk to the Subject Property. Adjoining

listings and these sites are discussed below.

| Site Name            | Sholdon's Friendly Service                                                                                                                                                                                                                                                                                                                                                                                                                                                                           |
|----------------------|------------------------------------------------------------------------------------------------------------------------------------------------------------------------------------------------------------------------------------------------------------------------------------------------------------------------------------------------------------------------------------------------------------------------------------------------------------------------------------------------------|
| Databases Listing(s) | EDR Historical Auto                                                                                                                                                                                                                                                                                                                                                                                                                                                                                  |
| Location             | 20914 Grand River Ave.                                                                                                                                                                                                                                                                                                                                                                                                                                                                               |
| Distance and         | +/- 171 feet north                                                                                                                                                                                                                                                                                                                                                                                                                                                                                   |
| Direction            |                                                                                                                                                                                                                                                                                                                                                                                                                                                                                                      |
| Documentation        | RRD: Remediation and Redevelopment Division of the EGLE                                                                                                                                                                                                                                                                                                                                                                                                                                              |
| Requested            | MMD: Materials Management Division of the EGLE                                                                                                                                                                                                                                                                                                                                                                                                                                                       |
| Summary of Findings  | According to the EDR report, the site was identified as a gasoline and oil service station from at least 1935 to 1956. According to Sanborn maps, the filling station existed until at least 1961 and was demolished prior to 1978.  The site exists cross-gradient +/- 171 feet north on the opposite side of a roadway. Based on distance from the Subject Property and the site existing cross-gradient, migration on to the Subject Property is not suspected. The site is not considered a REC. |

| Site Name            | Carmer WM E                                                                                                                                                                                                          |
|----------------------|----------------------------------------------------------------------------------------------------------------------------------------------------------------------------------------------------------------------|
| Databases Listing(s) | EDR Historical Auto                                                                                                                                                                                                  |
| Location             | 20855 Grand River Ave.                                                                                                                                                                                               |
| Distance and         | East adjoining, +/- 59 feet across Burt Road                                                                                                                                                                         |
| Direction            |                                                                                                                                                                                                                      |
| Documentation        | • RRD: Remediation and Redevelopment Division of the EGLE                                                                                                                                                            |
| Requested            | MMD: Materials Management Division of the EGLE                                                                                                                                                                       |
| Summary of Findings  | According to the EDR report, the site was identified as a gasoline and oil service station in at least 1935.                                                                                                         |
|                      | The site exists down-gradient +/- 59 feet east on the opposite side of a roadway. Based on the site existing down-gradient, migration on to the Subject Property is not suspected. The site is not considered a REC. |

| Site Name            | Klett Cadillac Co                                                                                                                                                                             |
|----------------------|-----------------------------------------------------------------------------------------------------------------------------------------------------------------------------------------------|
| Databases Listing(s) | EDR Historical Auto                                                                                                                                                                           |
| Location             | 21121 Grand River Ave.                                                                                                                                                                        |
| Distance and         | +/- 193 feet northwest                                                                                                                                                                        |
| Direction            |                                                                                                                                                                                               |
| Documentation        | RRD: Remediation and Redevelopment Division of the EGLE                                                                                                                                       |
| Requested            | MMD: Materials Management Division of the EGLE                                                                                                                                                |
| Summary of Findings  | According to the EDR report, the site was identified as an auto repair shop from at least 1965 to 1980.                                                                                       |
|                      | The site existed cross-gradient +/- 193 feet northwest on the opposite side of a roadway. Based on distance from the Subject Property, migration on to the Subject Property is not suspected. |

### 5.3 Physical Setting Sources

A Physical Setting Sources Map, which includes an overlay of the United States Geological Survey (USGS) topographic map (7.5-minute series) for the Royal Oak, Michigan, quadrangle, which includes the Subject Property, is provided in the EDR report in Appendix 10.5. The USGS map is also the basis of the Site Location Map in Appendix 10.1.

| Average Elevation (feet above mean sea level) | 631                                                            |
|-----------------------------------------------|----------------------------------------------------------------|
| Local Gradient                                | Local topography is considered relatively flat.                |
| Regional Gradient                             | The topography of the regional area declines to the southeast. |
| Nearest Surface Water Body                    | Rouge River +/- 0.90 miles west.                               |