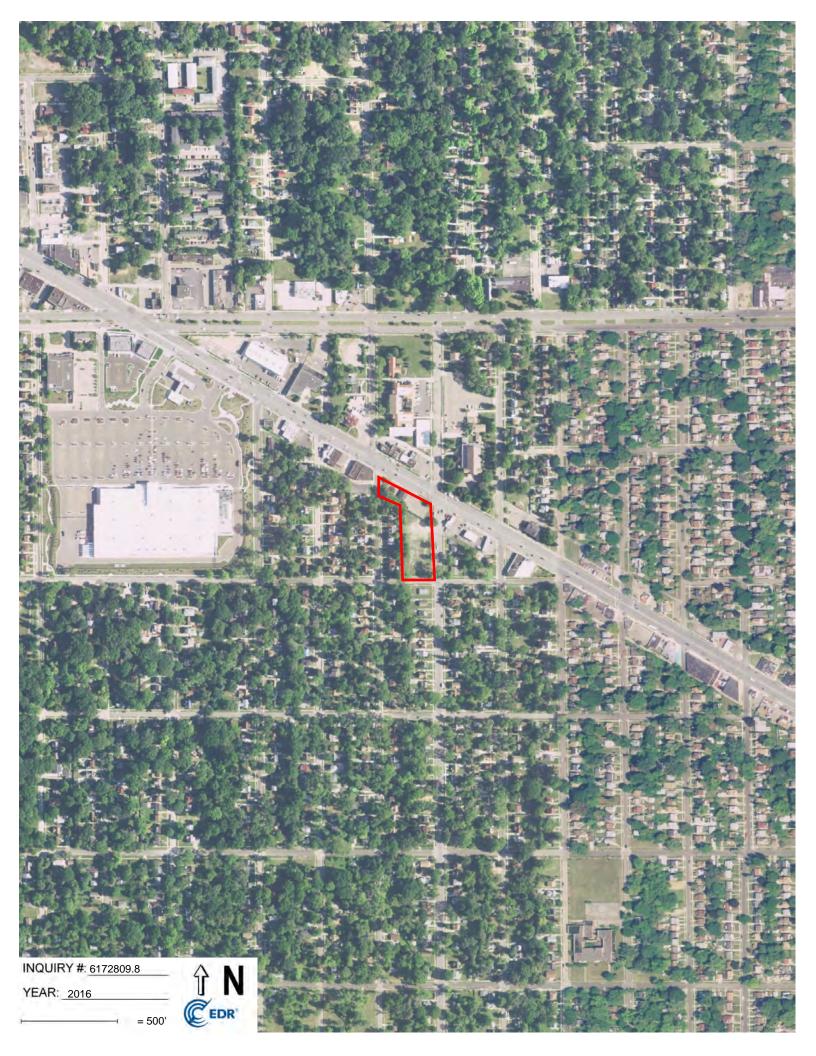

### 3.1 Location and Legal Description

| General Location       | A Site Location Map is provided in Appendix 10.1.                                                     |  |
|------------------------|-------------------------------------------------------------------------------------------------------|--|
| Section, Township and  | <b>Township and</b> Northwest <sup>1</sup> / <sub>4</sub> of Section 15 of Township 1 South, Range 10 |  |
| Range                  | East                                                                                                  |  |
| City/Township, County, | Detroit, Wayne County, Michigan 48219                                                                 |  |
| State Zip Code         |                                                                                                       |  |
| Parcel Number(s)       | 22107870.002L                                                                                         |  |
|                        | 1.02 acres                                                                                            |  |

A Site Features Map is included in Appendix 10.2. Photographs of the Subject Property and adjoining properties were taken during the site inspection and are provided as Appendix 10.3.