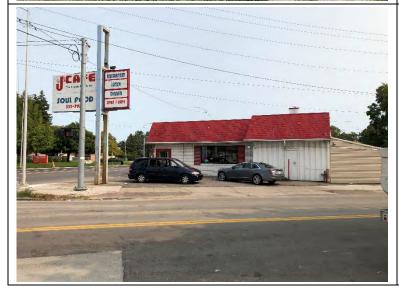

# 3.5 Current Uses of Adjoining Properties

ASTI observed adjoining properties during the inspection to evaluate the potential risk these properties may pose to the Subject Property.

|                               | Adjoining Property Use                      |             |                                                        |  |
|-------------------------------|---------------------------------------------|-------------|--------------------------------------------------------|--|
| Direction<br>from<br>Property | Occupant &<br>Address                       | Use         | Potential Concerns Observed During Site Reconnaissance |  |
| North                         | Vacant building<br>20939 Grand River        | Vacant      | None                                                   |  |
| South                         | Residential<br>16615 & 16616 Trinity<br>St. | Residential | None                                                   |  |
| East                          | Residential<br>16710-16700 Burt Rd.         | Residential | None                                                   |  |
|                               | J's Cafe<br>20853 Grand River<br>Ave.       | Cafe        | None                                                   |  |
| West                          | Residential<br>16766-16700 Trinity<br>St.   | Residential | None                                                   |  |

| Site Name            | Carmer WM E                                                                                                                                                                                                          |
|----------------------|----------------------------------------------------------------------------------------------------------------------------------------------------------------------------------------------------------------------|
| Databases Listing(s) | EDR Historical Auto                                                                                                                                                                                                  |
| Location             | 20855 Grand River Ave.                                                                                                                                                                                               |
| Distance and         | East adjoining, +/- 59 feet across Burt Road                                                                                                                                                                         |
| Direction            |                                                                                                                                                                                                                      |
| Documentation        | • RRD: Remediation and Redevelopment Division of the EGLE                                                                                                                                                            |
| Requested            | MMD: Materials Management Division of the EGLE                                                                                                                                                                       |
| Summary of Findings  | According to the EDR report, the site was identified as a gasoline and oil service station in at least 1935.                                                                                                         |
|                      | The site exists down-gradient +/- 59 feet east on the opposite side of a roadway. Based on the site existing down-gradient, migration on to the Subject Property is not suspected. The site is not considered a REC. |