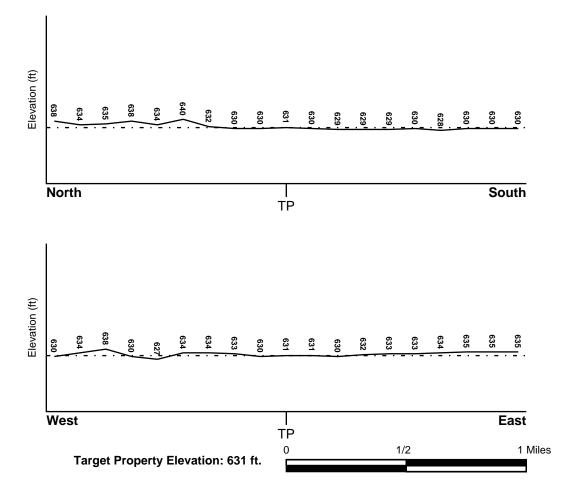

### 5.3 Physical Setting Sources

A Physical Setting Sources Map, which includes an overlay of the United States Geological Survey (USGS) topographic map (7.5-minute series) for the Royal Oak, Michigan, quadrangle, which includes the Subject Property, is provided in the EDR report in Appendix 10.5. The USGS map is also the basis of the Site Location Map in Appendix 10.1.

| Average Elevation (feet above mean sea level) | 631                                                            |
|-----------------------------------------------|----------------------------------------------------------------|
| Local Gradient                                | Local topography is considered relatively flat.                |
| Regional Gradient                             | The topography of the regional area declines to the southeast. |
| Nearest Surface Water Body                    | Rouge River +/- 0.90 miles west.                               |

| Groundwater Depth Could not be reasonably estimated. |                                                        |
|------------------------------------------------------|--------------------------------------------------------|
| Groundwater Flow Direction                           | Inferred to flow southeast in accordance with regional |
|                                                      | gradient.                                              |