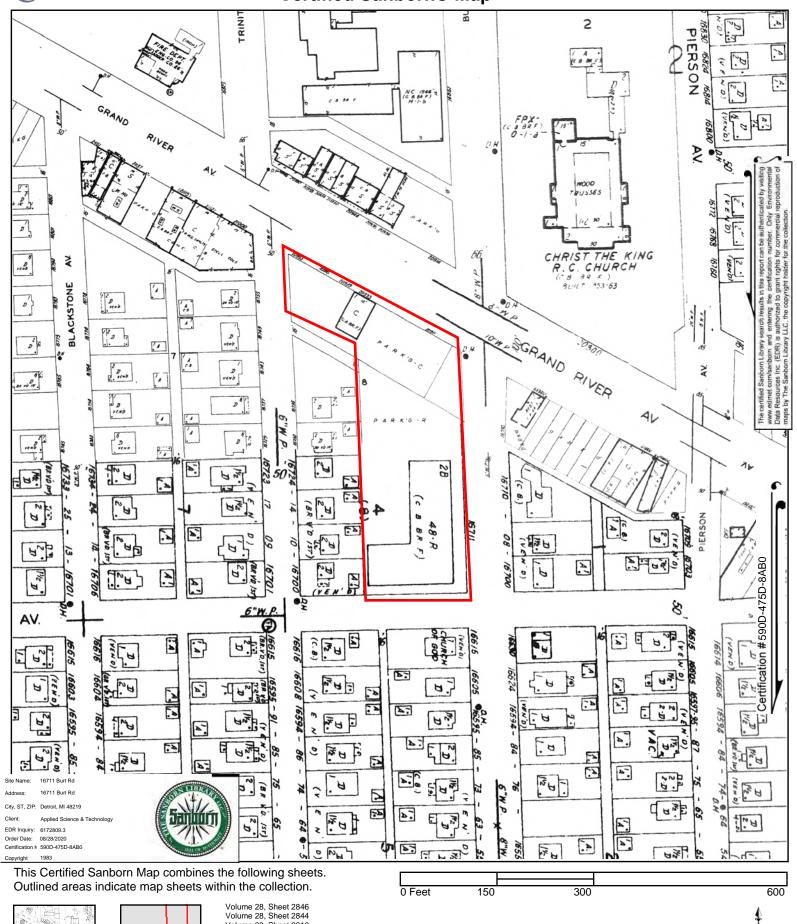

### 5.4.2 Sanborn Maps

ASTI reviewed available Sanborn maps of the Subject Property area provided by EDR. Copies of the Sanborn maps are included in Appendix 10.4. The maps are summarized as follows.

| Year        | Observations                                                                |
|-------------|-----------------------------------------------------------------------------|
| 1956, 1961, | Subject Property: The south portion of the site is not depicted in the 1956 |
| 1978, 1983, | and 1961 Sanborn maps. The north portion depicts a small structure          |
| 1986, 1990, | identified as a Redford Community War Memorial. By 1978, the south          |
| 1992, 1996, | portion is pictured with a 48 2-bedroom apartment building.                 |
| 2002        | North adjoining: The west portion of the site is improved with a store, an  |
|             | upholstery, and an office by 1956. By 1978, the prior buildings were        |
|             | demolished and replaced with the current building.                          |
|             | East adjoining: The south sites are not depicted in the 1956 and 1961       |
|             | Sanborn Maps. The north parcel is depicted with the current restaurant by   |
|             | 1956. By 1978, the south parcels are depicted with residential              |
|             | developments.                                                               |
|             | South adjoining: The parcels are not depicted in the 1956 and 1961 aerial   |
|             | photographs. By 1978, the sites are depicted with a "Church of God"         |
|             | building and a residential structure.                                       |
|             | West adjoining: Residential developments are depicted.                      |