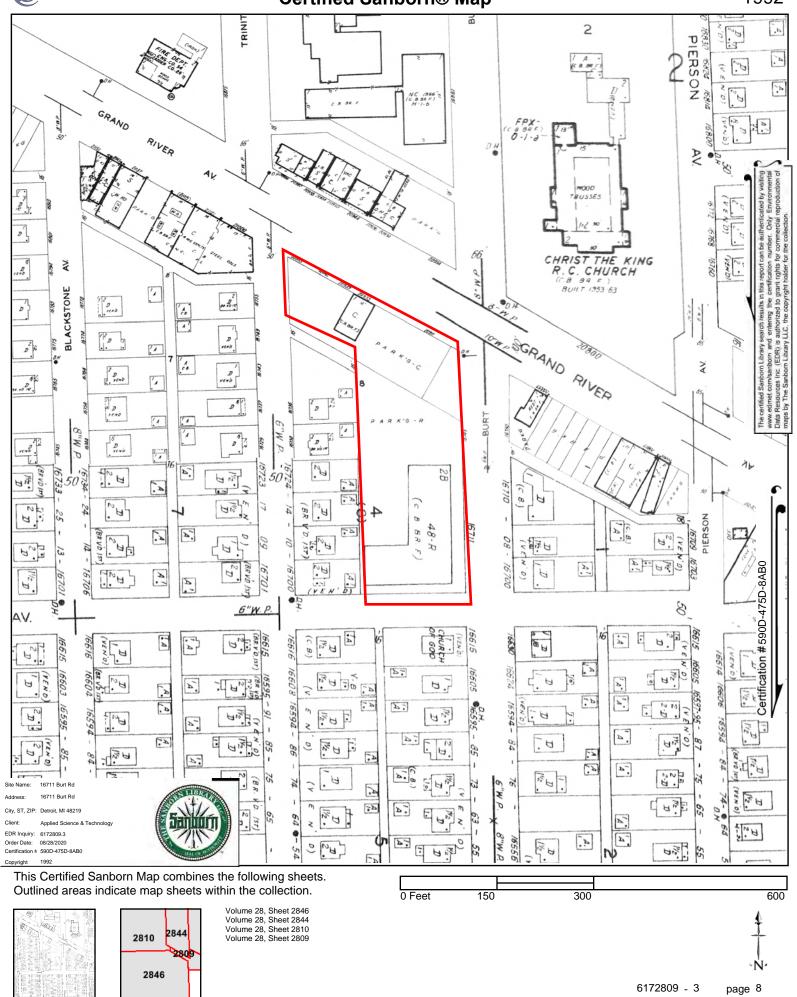

### 5.4.2 Sanborn Maps

ASTI reviewed available Sanborn maps of the Subject Property area provided by EDR. Copies of the Sanborn maps are included in Appendix 10.4. The maps are summarized as follows.

| Year        | Observations                                                                |
|-------------|-----------------------------------------------------------------------------|
| 1956, 1961, | Subject Property: The south portion of the site is not depicted in the 1956 |
| 1978, 1983, | and 1961 Sanborn maps. The north portion depicts a small structure          |
| 1986, 1990, | identified as a Redford Community War Memorial. By 1978, the south          |
| 1992, 1996, | portion is pictured with a 48 2-bedroom apartment building.                 |
| 2002        | North adjoining: The west portion of the site is improved with a store, an  |
|             | upholstery, and an office by 1956. By 1978, the prior buildings were        |
|             | demolished and replaced with the current building.                          |
|             | East adjoining: The south sites are not depicted in the 1956 and 1961       |
|             | Sanborn Maps. The north parcel is depicted with the current restaurant by   |
|             | 1956. By 1978, the south parcels are depicted with residential              |
|             | developments.                                                               |
|             | South adjoining: The parcels are not depicted in the 1956 and 1961 aerial   |
|             | photographs. By 1978, the sites are depicted with a "Church of God"         |
|             | building and a residential structure.                                       |
|             | West adjoining: Residential developments are depicted.                      |