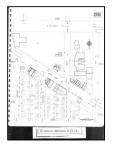

A Site Features Map is included in Appendix 10.2. Photographs of the Subject Property and adjoining properties were taken during the site inspection and are provided as Appendix 10.3.

# 3.5 Current Uses of Adjoining Properties

ASTI observed adjoining properties during the inspection to evaluate the potential risk these properties may pose to the Subject Property.

|                               | Adjoining Property Use                      |             |                                                        |  |
|-------------------------------|---------------------------------------------|-------------|--------------------------------------------------------|--|
| Direction<br>from<br>Property | Occupant &<br>Address                       | Use         | Potential Concerns Observed During Site Reconnaissance |  |
| North                         | Vacant building<br>20939 Grand River        | Vacant      | None                                                   |  |
| South                         | Residential<br>16615 & 16616 Trinity<br>St. | Residential | None                                                   |  |
| East                          | Residential<br>16710-16700 Burt Rd.         | Residential | None                                                   |  |
|                               | J's Cafe<br>20853 Grand River<br>Ave.       | Cafe        | None                                                   |  |
| West                          | Residential<br>16766-16700 Trinity<br>St.   | Residential | None                                                   |  |