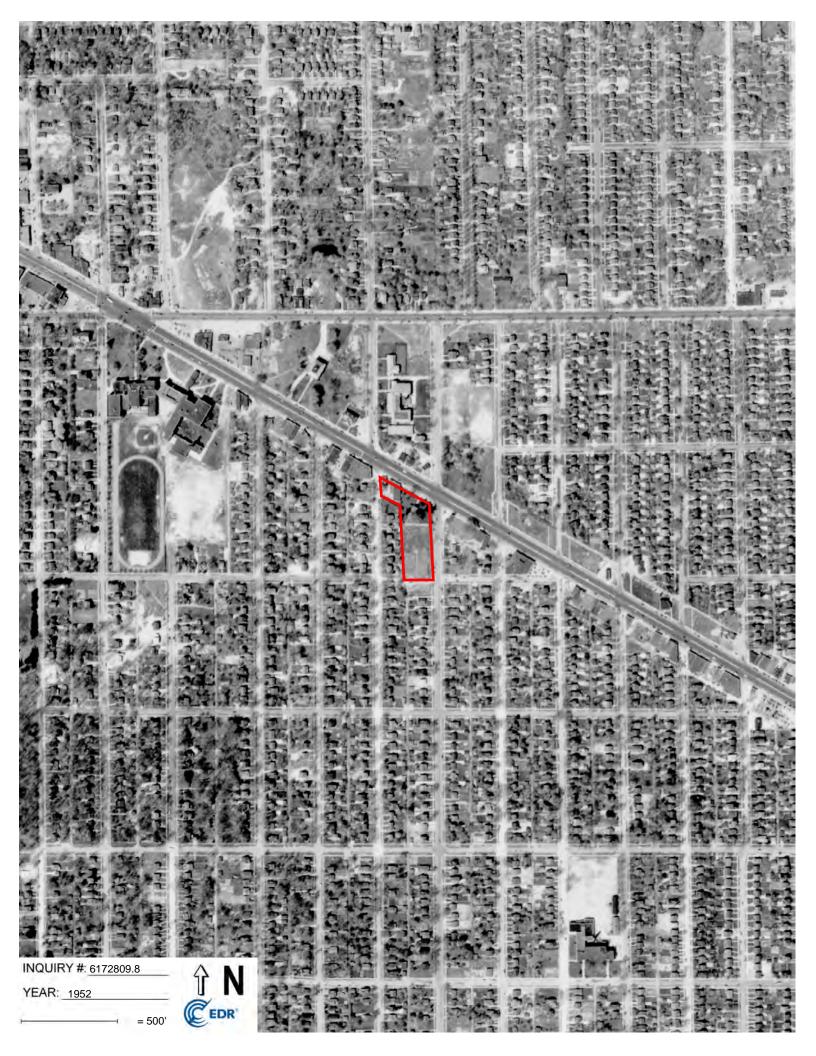

| Year        | Observations                                                                 |
|-------------|------------------------------------------------------------------------------|
| 1937, 1940, | Subject Property: A building appears evident near the central portion of the |
| 1949, 1952, | site that is no longer evident by 1940. A small structure appears to be      |
| 1957, 1961, | evident on the north portion. Surface disturbance appears evident on the     |
| 1967        | north portion in 1961 and 1967.                                              |
|             | North adjoining: Development appears evident on the west and east            |
|             | portions of the site.                                                        |
|             | East adjoining: Development appears evident on the north parcel. By          |
|             | 1949, a building is evident on the south parcels which is demolished by      |
|             | 1952 and replaced with residential developments.                             |

| Year        | Observations                                                                                                                               |
|-------------|--------------------------------------------------------------------------------------------------------------------------------------------|
|             | South adjoining: Development appears evident on the west parcel of 16616 Trinity Street. By 1967, the current building of 16615 Burt Rd is |
|             | evident.                                                                                                                                   |
|             | West adjoining: Residential development appears evident.                                                                                   |
| 1972, 1976, | Subject Property: A building is established on the south portion by 1972.                                                                  |
| 1981, 1987, | By 2016, the building was demolished and the site was vacant land.                                                                         |
| 1997, 1999, | North adjoining: The current building is evident by 1976.                                                                                  |
| 2005, 2009, | East adjoining: No significant changes were observed.                                                                                      |
| 2012, 2016  | South adjoining: No significant changes were observed.                                                                                     |
|             | West adjoining: No significant changes were observed.                                                                                      |