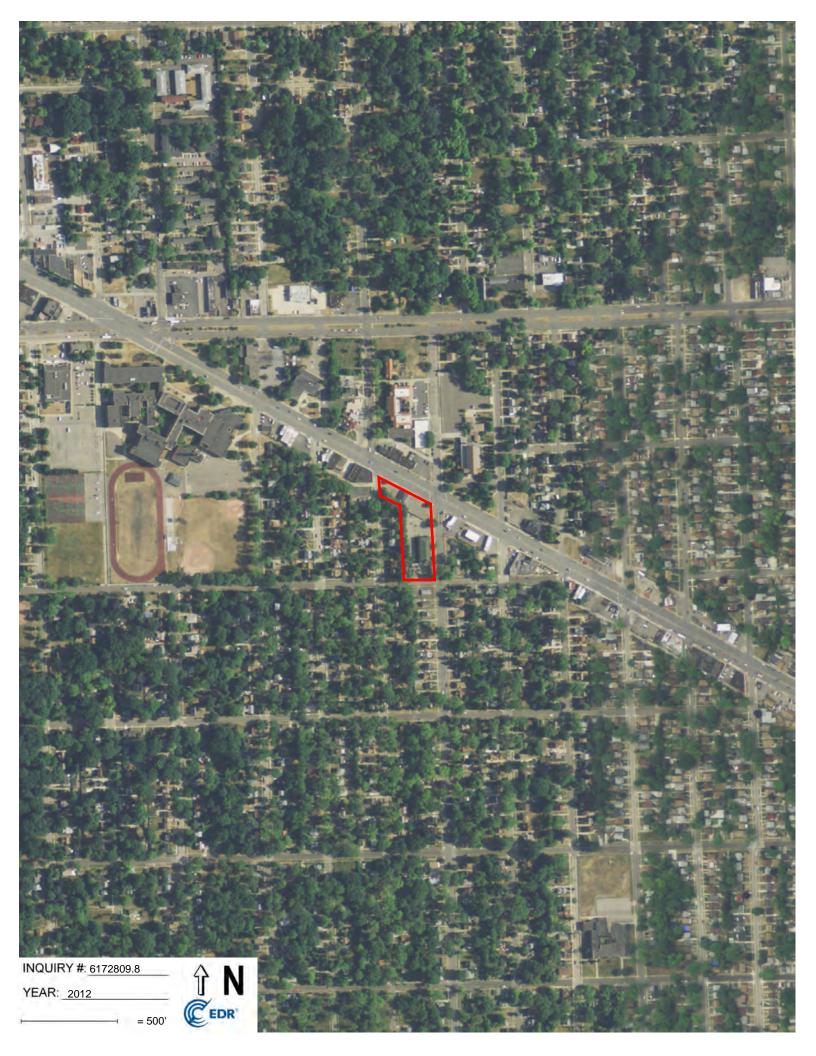

| Year        | Observations                                                                                                                               |
|-------------|--------------------------------------------------------------------------------------------------------------------------------------------|
|             | South adjoining: Development appears evident on the west parcel of 16616 Trinity Street. By 1967, the current building of 16615 Burt Rd is |
|             | evident.                                                                                                                                   |
|             | West adjoining: Residential development appears evident.                                                                                   |
| 1972, 1976, | Subject Property: A building is established on the south portion by 1972.                                                                  |
| 1981, 1987, | By 2016, the building was demolished and the site was vacant land.                                                                         |
| 1997, 1999, | North adjoining: The current building is evident by 1976.                                                                                  |
| 2005, 2009, | East adjoining: No significant changes were observed.                                                                                      |
| 2012, 2016  | South adjoining: No significant changes were observed.                                                                                     |
|             | West adjoining: No significant changes were observed.                                                                                      |