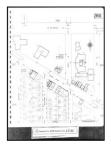

### 5.4.2 Sanborn Maps

ASTI reviewed available Sanborn maps of the Subject Property area provided by EDR. Copies of the Sanborn maps are included in Appendix 10.4. The maps are summarized as follows.

| Year        | Observations                                                                |
|-------------|-----------------------------------------------------------------------------|
| 1956, 1961, | Subject Property: The south portion of the site is not depicted in the 1956 |
| 1978, 1983, | and 1961 Sanborn maps. The north portion depicts a small structure          |
| 1986, 1990, | identified as a Redford Community War Memorial. By 1978, the south          |
| 1992, 1996, | portion is pictured with a 48 2-bedroom apartment building.                 |
| 2002        | North adjoining: The west portion of the site is improved with a store, an  |
|             | upholstery, and an office by 1956. By 1978, the prior buildings were        |
|             | demolished and replaced with the current building.                          |
|             | East adjoining: The south sites are not depicted in the 1956 and 1961       |
|             | Sanborn Maps. The north parcel is depicted with the current restaurant by   |
|             | 1956. By 1978, the south parcels are depicted with residential              |
|             | developments.                                                               |
|             | South adjoining: The parcels are not depicted in the 1956 and 1961 aerial   |
|             | photographs. By 1978, the sites are depicted with a "Church of God"         |
|             | building and a residential structure.                                       |
|             | West adjoining: Residential developments are depicted.                      |