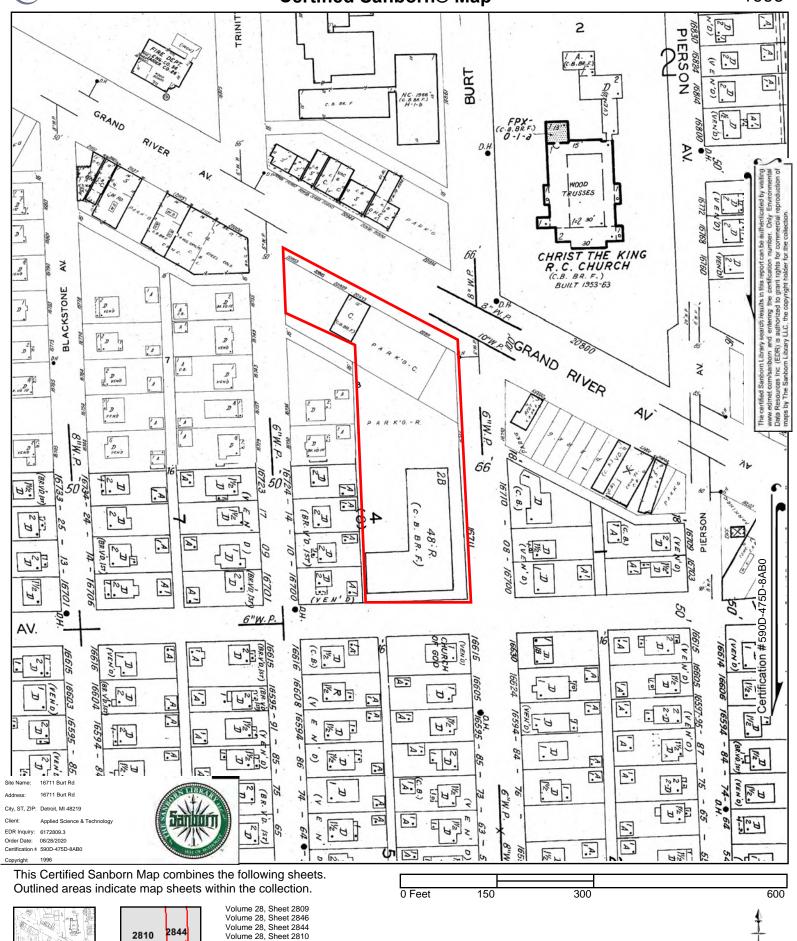

### 5.4.2 Sanborn Maps

ASTI reviewed available Sanborn maps of the Subject Property area provided by EDR. Copies of the Sanborn maps are included in Appendix 10.4. The maps are summarized as follows.

| Year        | Observations                                                                |
|-------------|-----------------------------------------------------------------------------|
| 1956, 1961, | Subject Property: The south portion of the site is not depicted in the 1956 |
| 1978, 1983, | and 1961 Sanborn maps. The north portion depicts a small structure          |
| 1986, 1990, | identified as a Redford Community War Memorial. By 1978, the south          |
| 1992, 1996, | portion is pictured with a 48 2-bedroom apartment building.                 |
| 2002        | North adjoining: The west portion of the site is improved with a store, an  |
|             | upholstery, and an office by 1956. By 1978, the prior buildings were        |
|             | demolished and replaced with the current building.                          |
|             | East adjoining: The south sites are not depicted in the 1956 and 1961       |
|             | Sanborn Maps. The north parcel is depicted with the current restaurant by   |
|             | 1956. By 1978, the south parcels are depicted with residential              |
|             | developments.                                                               |
|             | South adjoining: The parcels are not depicted in the 1956 and 1961 aerial   |
|             | photographs. By 1978, the sites are depicted with a "Church of God"         |
|             | building and a residential structure.                                       |
|             | West adjoining: Residential developments are depicted.                      |