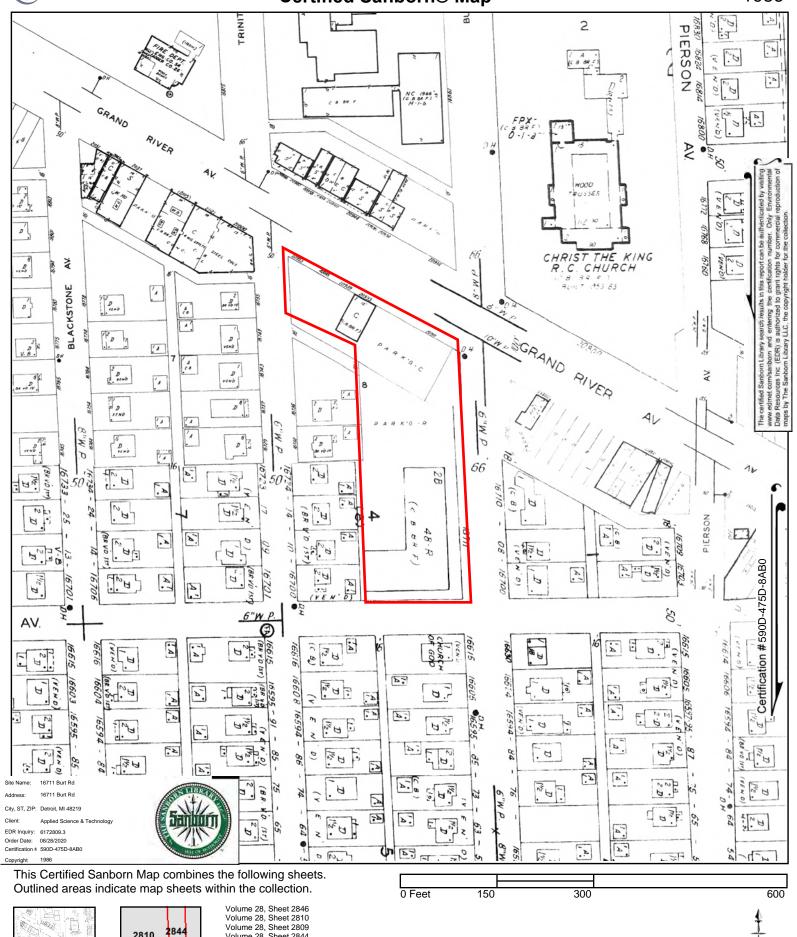

### 5.4.2 Sanborn Maps

ASTI reviewed available Sanborn maps of the Subject Property area provided by EDR. Copies of the Sanborn maps are included in Appendix 10.4. The maps are summarized as follows.

| Year        | Observations                                                                |
|-------------|-----------------------------------------------------------------------------|
| 1956, 1961, | Subject Property: The south portion of the site is not depicted in the 1956 |
| 1978, 1983, | and 1961 Sanborn maps. The north portion depicts a small structure          |
| 1986, 1990, | identified as a Redford Community War Memorial. By 1978, the south          |
| 1992, 1996, | portion is pictured with a 48 2-bedroom apartment building.                 |
| 2002        | North adjoining: The west portion of the site is improved with a store, an  |
|             | upholstery, and an office by 1956. By 1978, the prior buildings were        |
|             | demolished and replaced with the current building.                          |
|             | East adjoining: The south sites are not depicted in the 1956 and 1961       |
|             | Sanborn Maps. The north parcel is depicted with the current restaurant by   |
|             | 1956. By 1978, the south parcels are depicted with residential              |
|             | developments.                                                               |
|             | South adjoining: The parcels are not depicted in the 1956 and 1961 aerial   |
|             | photographs. By 1978, the sites are depicted with a "Church of God"         |
|             | building and a residential structure.                                       |
|             | West adjoining: Residential developments are depicted.                      |