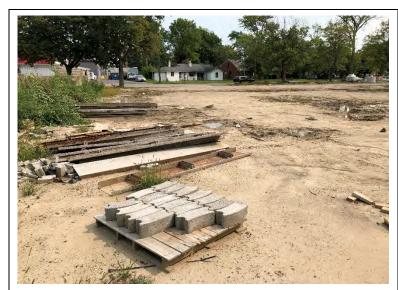

### 3.3 Current Use of the Subject Property

The Subject Property is currently vacant land that is used for temporary construction storage for nearby developments.

### 3.4 Descriptions of Structures, Roads, Other Improvements on the Site

Below is summary of the Subject Property improvements.

| Roads and Other Improvements                                  |                                                                                |  |  |
|---------------------------------------------------------------|--------------------------------------------------------------------------------|--|--|
| Access                                                        | Available via nearby roadways.                                                 |  |  |
| Paved Areas                                                   | Paved Areas The north portion contains a paved parking area that extends on to |  |  |
|                                                               | the north adjoining property.                                                  |  |  |
| Maintained Lawn The remainder of the site is maintained lawn. |                                                                                |  |  |
| Landscaped                                                    | Landscaped None present                                                        |  |  |
| Areas                                                         | Areas                                                                          |  |  |
| Surface Water                                                 | None present.                                                                  |  |  |