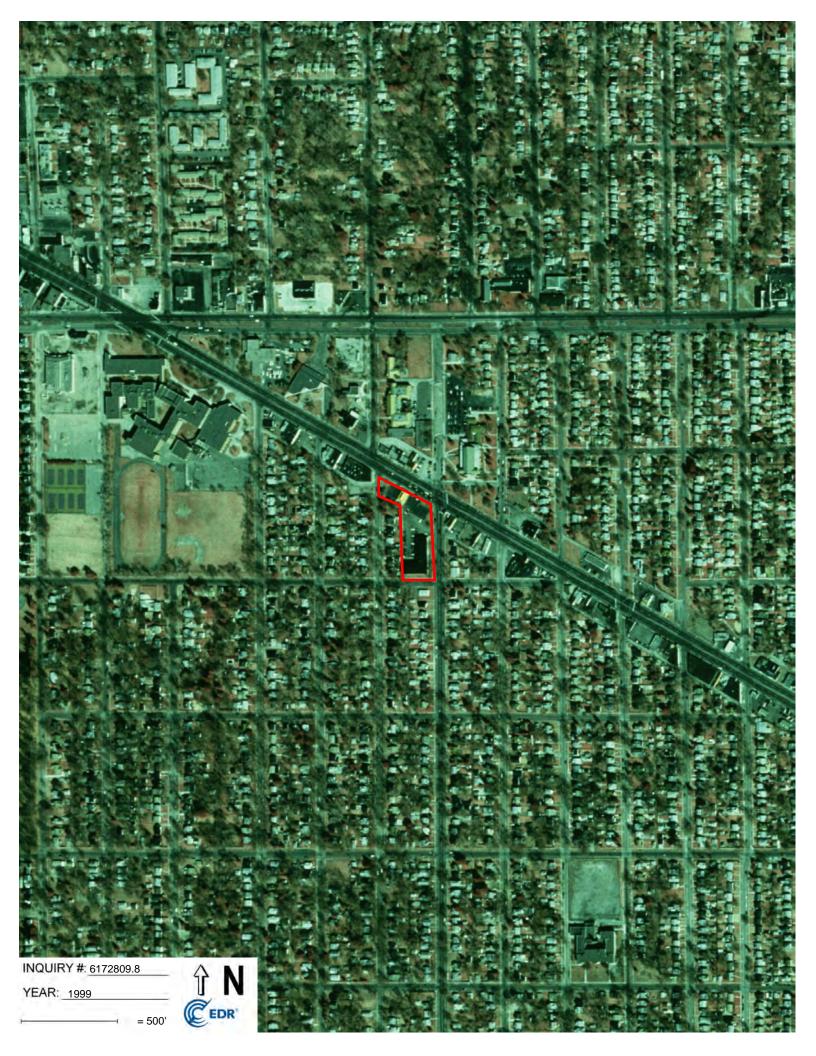

| Year        | Observations                                                                 |
|-------------|------------------------------------------------------------------------------|
| 1937, 1940, | Subject Property: A building appears evident near the central portion of the |
| 1949, 1952, | site that is no longer evident by 1940. A small structure appears to be      |
| 1957, 1961, | evident on the north portion. Surface disturbance appears evident on the     |
| 1967        | north portion in 1961 and 1967.                                              |
|             | North adjoining: Development appears evident on the west and east            |
|             | portions of the site.                                                        |
|             | East adjoining: Development appears evident on the north parcel. By          |
|             | 1949, a building is evident on the south parcels which is demolished by      |
|             | 1952 and replaced with residential developments.                             |

| Year        | Observations                                                                                                                               |
|-------------|--------------------------------------------------------------------------------------------------------------------------------------------|
|             | South adjoining: Development appears evident on the west parcel of 16616 Trinity Street. By 1967, the current building of 16615 Burt Rd is |
|             | evident.                                                                                                                                   |
|             | West adjoining: Residential development appears evident.                                                                                   |
| 1972, 1976, | Subject Property: A building is established on the south portion by 1972.                                                                  |
| 1981, 1987, | By 2016, the building was demolished and the site was vacant land.                                                                         |
| 1997, 1999, | North adjoining: The current building is evident by 1976.                                                                                  |
| 2005, 2009, | East adjoining: No significant changes were observed.                                                                                      |
| 2012, 2016  | South adjoining: No significant changes were observed.                                                                                     |
|             | West adjoining: No significant changes were observed.                                                                                      |