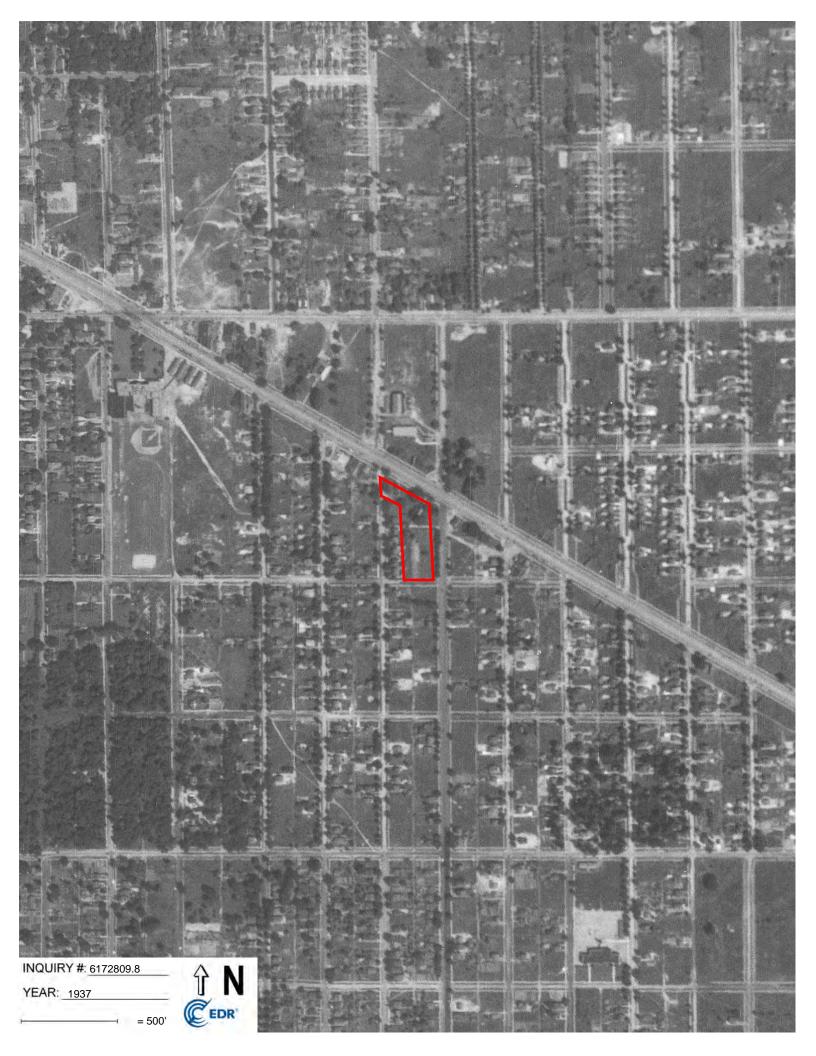

### 5.4.1 Aerial Photographs

ASTI reviewed available aerial photographs of the Subject Property area provided by EDR. Copies of the aerial photographs are included in Appendix 10.4. The aerial photographs are summarized as follows.

| Year        | Observations                                                                 |
|-------------|------------------------------------------------------------------------------|
| 1937, 1940, | Subject Property: A building appears evident near the central portion of the |
| 1949, 1952, | site that is no longer evident by 1940. A small structure appears to be      |
| 1957, 1961, | evident on the north portion. Surface disturbance appears evident on the     |
| 1967        | north portion in 1961 and 1967.                                              |
|             | North adjoining: Development appears evident on the west and east            |
|             | portions of the site.                                                        |
|             | East adjoining: Development appears evident on the north parcel. By          |
|             | 1949, a building is evident on the south parcels which is demolished by      |
|             | 1952 and replaced with residential developments.                             |

#### 5.4.6 Summary of Historical Uses on the Subject Property

Based on review of the obtained historical sources, the historic use(s) of the Subject Property is summarized as follows.

The Subject Property appeared to be developed by 1937 with a residential structure on the north portion and a building near the southwest portion. By 1949, the building was removed and by 1972, the north structure was demolished. The Subject Property was developed with an apartment building from at least 1972 to at least 2012. By 2016, the building was demolished. The site is currently vacant land.