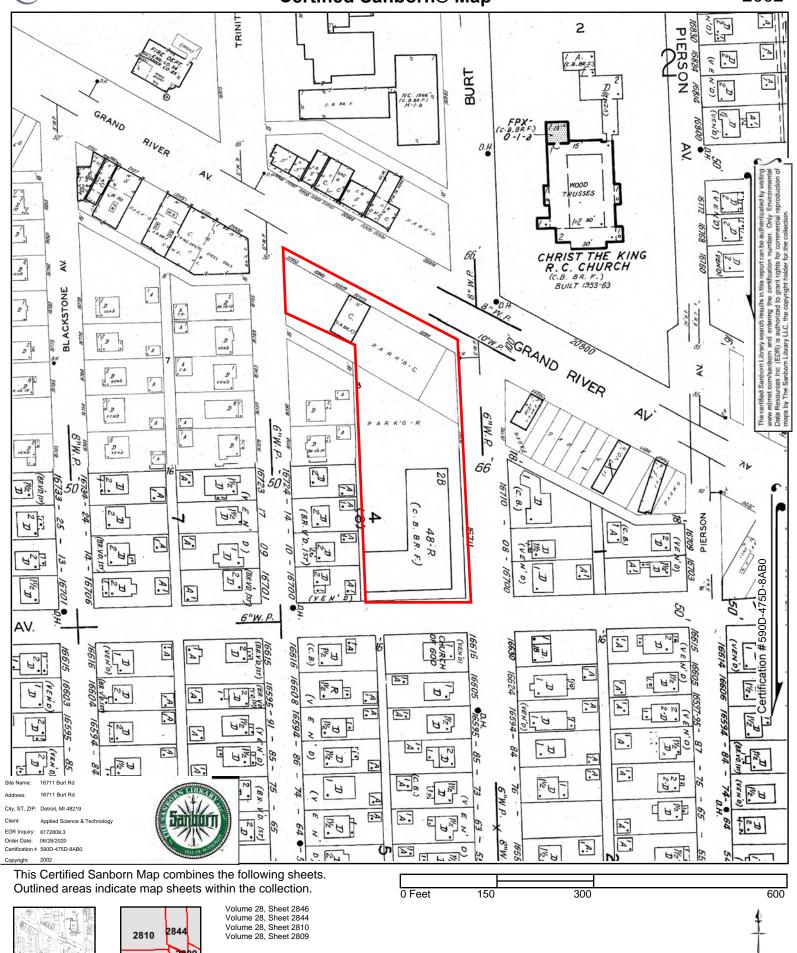

### 5.4.2 Sanborn Maps

ASTI reviewed available Sanborn maps of the Subject Property area provided by EDR. Copies of the Sanborn maps are included in Appendix 10.4. The maps are summarized as follows.

| Year        | Observations                                                                |
|-------------|-----------------------------------------------------------------------------|
| 1956, 1961, | Subject Property: The south portion of the site is not depicted in the 1956 |
| 1978, 1983, | and 1961 Sanborn maps. The north portion depicts a small structure          |
| 1986, 1990, | identified as a Redford Community War Memorial. By 1978, the south          |
| 1992, 1996, | portion is pictured with a 48 2-bedroom apartment building.                 |
| 2002        | North adjoining: The west portion of the site is improved with a store, an  |
|             | upholstery, and an office by 1956. By 1978, the prior buildings were        |
|             | demolished and replaced with the current building.                          |
|             | East adjoining: The south sites are not depicted in the 1956 and 1961       |
|             | Sanborn Maps. The north parcel is depicted with the current restaurant by   |
|             | 1956. By 1978, the south parcels are depicted with residential              |
|             | developments.                                                               |
|             | South adjoining: The parcels are not depicted in the 1956 and 1961 aerial   |
|             | photographs. By 1978, the sites are depicted with a "Church of God"         |
|             | building and a residential structure.                                       |
|             | West adjoining: Residential developments are depicted.                      |