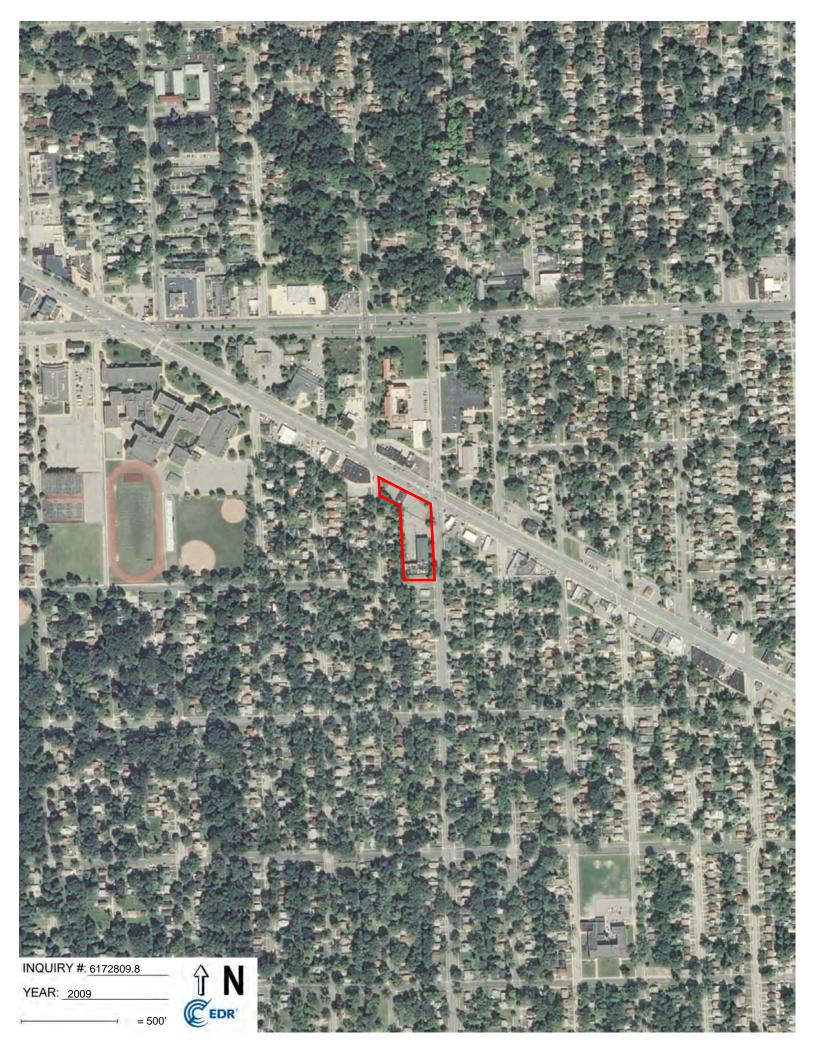

| Year        | Observations                                                                                                                               |
|-------------|--------------------------------------------------------------------------------------------------------------------------------------------|
|             | South adjoining: Development appears evident on the west parcel of 16616 Trinity Street. By 1967, the current building of 16615 Burt Rd is |
|             | evident.                                                                                                                                   |
|             | West adjoining: Residential development appears evident.                                                                                   |
| 1972, 1976, | Subject Property: A building is established on the south portion by 1972.                                                                  |
| 1981, 1987, | By 2016, the building was demolished and the site was vacant land.                                                                         |
| 1997, 1999, | North adjoining: The current building is evident by 1976.                                                                                  |
| 2005, 2009, | East adjoining: No significant changes were observed.                                                                                      |
| 2012, 2016  | South adjoining: No significant changes were observed.                                                                                     |
|             | West adjoining: No significant changes were observed.                                                                                      |