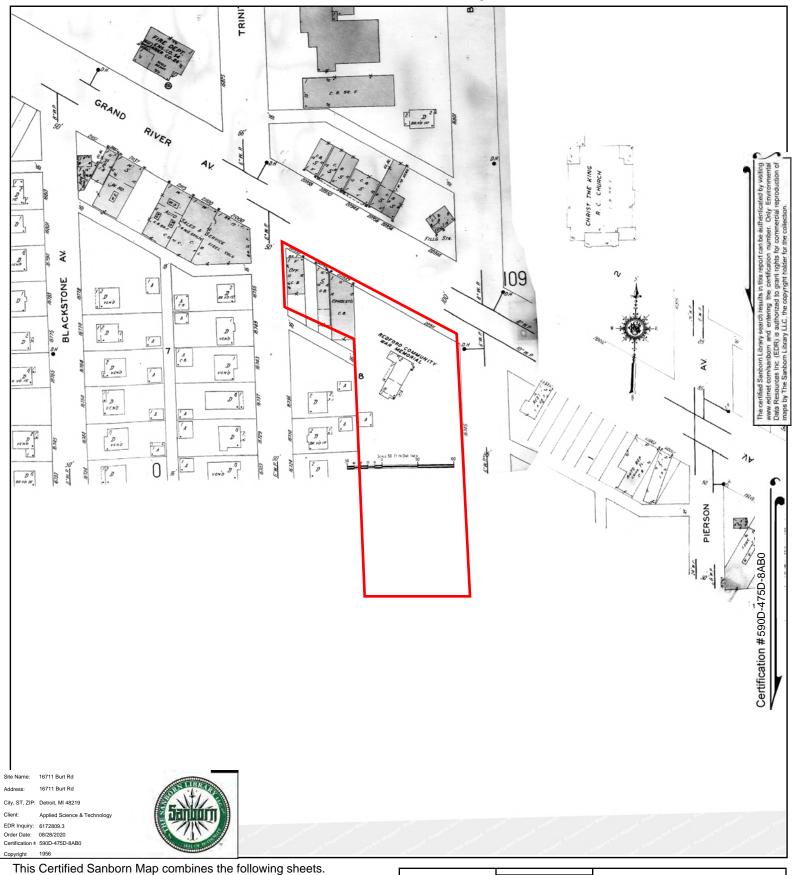

### 5.4.2 Sanborn Maps

ASTI reviewed available Sanborn maps of the Subject Property area provided by EDR. Copies of the Sanborn maps are included in Appendix 10.4. The maps are summarized as follows.

| Year        | Observations                                                                |
|-------------|-----------------------------------------------------------------------------|
| 1956, 1961, | Subject Property: The south portion of the site is not depicted in the 1956 |
| 1978, 1983, | and 1961 Sanborn maps. The north portion depicts a small structure          |
| 1986, 1990, | identified as a Redford Community War Memorial. By 1978, the south          |
| 1992, 1996, | portion is pictured with a 48 2-bedroom apartment building.                 |
| 2002        | North adjoining: The west portion of the site is improved with a store, an  |
|             | upholstery, and an office by 1956. By 1978, the prior buildings were        |
|             | demolished and replaced with the current building.                          |
|             | East adjoining: The south sites are not depicted in the 1956 and 1961       |
|             | Sanborn Maps. The north parcel is depicted with the current restaurant by   |
|             | 1956. By 1978, the south parcels are depicted with residential              |
|             | developments.                                                               |
|             | South adjoining: The parcels are not depicted in the 1956 and 1961 aerial   |
|             | photographs. By 1978, the sites are depicted with a "Church of God"         |
|             | building and a residential structure.                                       |
|             | West adjoining: Residential developments are depicted.                      |