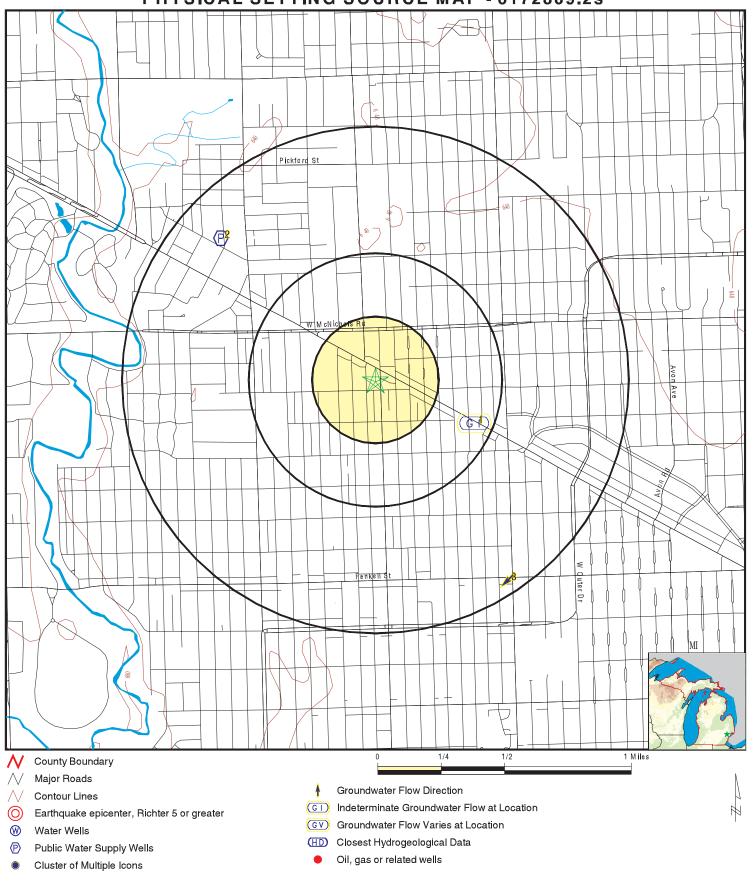

### 5.3 Physical Setting Sources

A Physical Setting Sources Map, which includes an overlay of the United States Geological Survey (USGS) topographic map (7.5-minute series) for the Royal Oak, Michigan, quadrangle, which includes the Subject Property, is provided in the EDR report in Appendix 10.5. The USGS map is also the basis of the Site Location Map in Appendix 10.1.

| Average Elevation (feet above mean sea level) | 631                                                            |
|-----------------------------------------------|----------------------------------------------------------------|
| Local Gradient                                | Local topography is considered relatively flat.                |
| Regional Gradient                             | The topography of the regional area declines to the southeast. |
| Nearest Surface Water Body                    | Rouge River +/- 0.90 miles west.                               |

| Groundwater Depth Could not be reasonably estimated. |                                                        |
|------------------------------------------------------|--------------------------------------------------------|
| Groundwater Flow Direction                           | Inferred to flow southeast in accordance with regional |
|                                                      | gradient.                                              |

Soil composition information for the Subject Property is included in the EDR report (Appendix 10.5). The soil component for the Subject Property is described as follows.

| Soil<br>Component | Soil Texture | Infiltration Rate | Drainage     | Hydric |
|-------------------|--------------|-------------------|--------------|--------|
| Urbanland         | Variable     | Not reported      | Not reported | Non    |

According to the DEQ/EGLE GeoWebFace website, quaternary geology consists of sand and gravel from a lacustrine depositional environment.