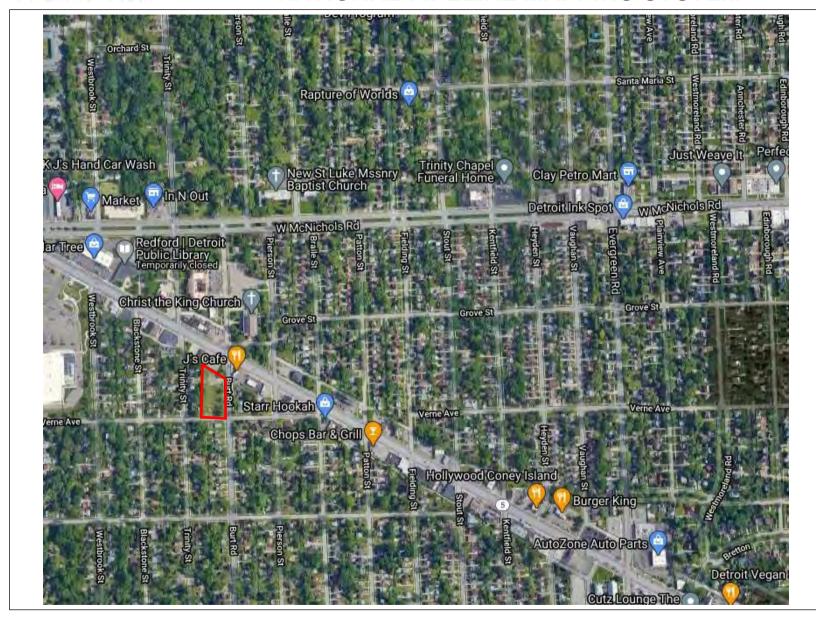

# 3.5 Current Uses of Adjoining Properties

ASTI observed adjoining properties during the inspection to evaluate the potential risk these properties may pose to the Subject Property.

|                               | Adjoining Property Use                      |             |                                                        |  |
|-------------------------------|---------------------------------------------|-------------|--------------------------------------------------------|--|
| Direction<br>from<br>Property | Occupant &<br>Address                       | Use         | Potential Concerns Observed During Site Reconnaissance |  |
| North                         | Vacant building<br>20939 Grand River        | Vacant      | None                                                   |  |
| South                         | Residential<br>16615 & 16616 Trinity<br>St. | Residential | None                                                   |  |
| East                          | Residential<br>16710-16700 Burt Rd.         | Residential | None                                                   |  |
|                               | J's Cafe<br>20853 Grand River<br>Ave.       | Cafe        | None                                                   |  |
| West                          | Residential<br>16766-16700 Trinity<br>St.   | Residential | None                                                   |  |

### 5.5 Historical Use Information on Adjoining Properties

Based on review of the obtained historical sources, the historic uses of adjoining properties are summarized as follows.

| Summary of Historic Uses of Adjoining Properties |                                                                                                                                                                                                                                                                                  |  |  |
|--------------------------------------------------|----------------------------------------------------------------------------------------------------------------------------------------------------------------------------------------------------------------------------------------------------------------------------------|--|--|
| Direction                                        | Historical Use Summary                                                                                                                                                                                                                                                           |  |  |
| North                                            | The property has been used for commercial use since at least 1937. Known occupants have included a shoe repair, carpet company, an upholstery, and a pizza shop.                                                                                                                 |  |  |
| South                                            | The south parcels have been vacant, residential, or a church from at least 1937 to present day.                                                                                                                                                                                  |  |  |
| East                                             | The north parcel of 20853 Grand River Ave. was improved with the current restaurant by at least 1956. Development was evident on the south parcels in the mid-1900s, but their use is unknown. By 1978, the south parcels were developed with the current residential dwellings. |  |  |
| West                                             | The sites have been residential land from at least 1937 to present day.                                                                                                                                                                                                          |  |  |