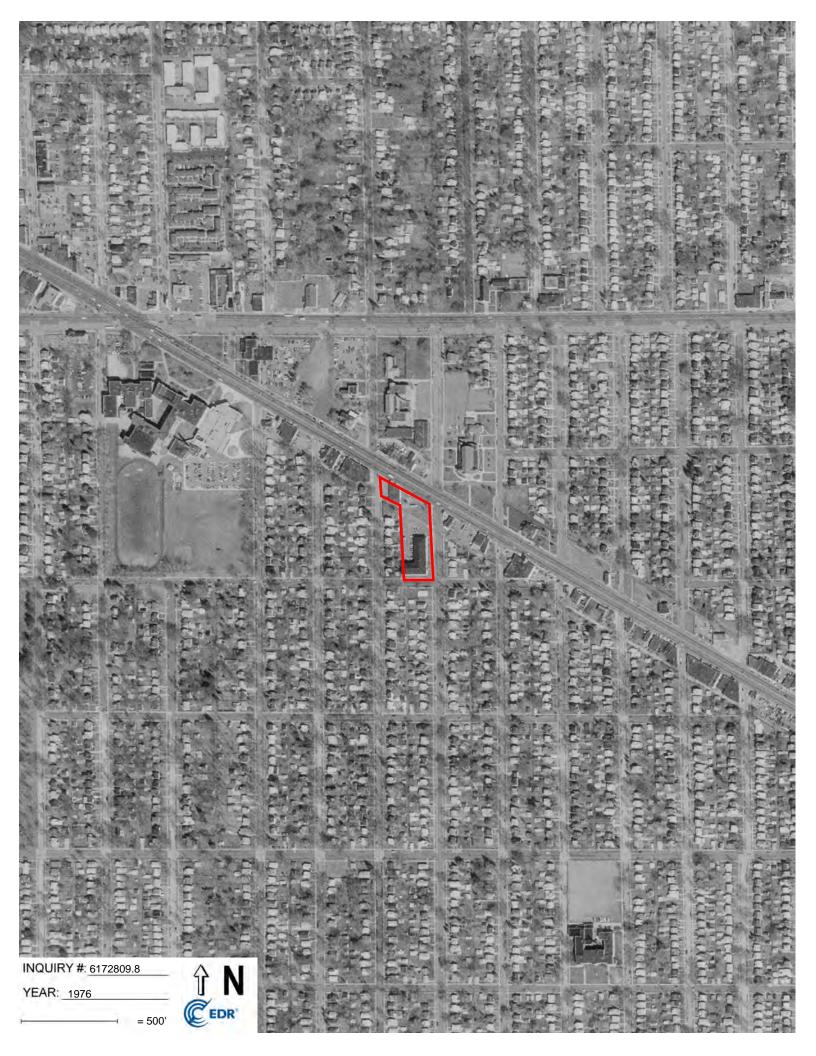

### 5.4.1 Aerial Photographs

ASTI reviewed available aerial photographs of the Subject Property area provided by EDR. Copies of the aerial photographs are included in Appendix 10.4. The aerial photographs are summarized as follows.

| Year        | Observations                                                                 |
|-------------|------------------------------------------------------------------------------|
| 1937, 1940, | Subject Property: A building appears evident near the central portion of the |
| 1949, 1952, | site that is no longer evident by 1940. A small structure appears to be      |
| 1957, 1961, | evident on the north portion. Surface disturbance appears evident on the     |
| 1967        | north portion in 1961 and 1967.                                              |
|             | North adjoining: Development appears evident on the west and east            |
|             | portions of the site.                                                        |
|             | East adjoining: Development appears evident on the north parcel. By          |
|             | 1949, a building is evident on the south parcels which is demolished by      |
|             | 1952 and replaced with residential developments.                             |

| Year        | Observations                                                                                                                               |
|-------------|--------------------------------------------------------------------------------------------------------------------------------------------|
|             | South adjoining: Development appears evident on the west parcel of 16616 Trinity Street. By 1967, the current building of 16615 Burt Rd is |
|             | evident.                                                                                                                                   |
|             | West adjoining: Residential development appears evident.                                                                                   |
| 1972, 1976, | Subject Property: A building is established on the south portion by 1972.                                                                  |
| 1981, 1987, | By 2016, the building was demolished and the site was vacant land.                                                                         |
| 1997, 1999, | North adjoining: The current building is evident by 1976.                                                                                  |
| 2005, 2009, | East adjoining: No significant changes were observed.                                                                                      |
| 2012, 2016  | South adjoining: No significant changes were observed.                                                                                     |
|             | West adjoining: No significant changes were observed.                                                                                      |

#### 5.4.6 Summary of Historical Uses on the Subject Property

Based on review of the obtained historical sources, the historic use(s) of the Subject Property is summarized as follows.

The Subject Property appeared to be developed by 1937 with a residential structure on the north portion and a building near the southwest portion. By 1949, the building was removed and by 1972, the north structure was demolished. The Subject Property was developed with an apartment building from at least 1972 to at least 2012. By 2016, the building was demolished. The site is currently vacant land.