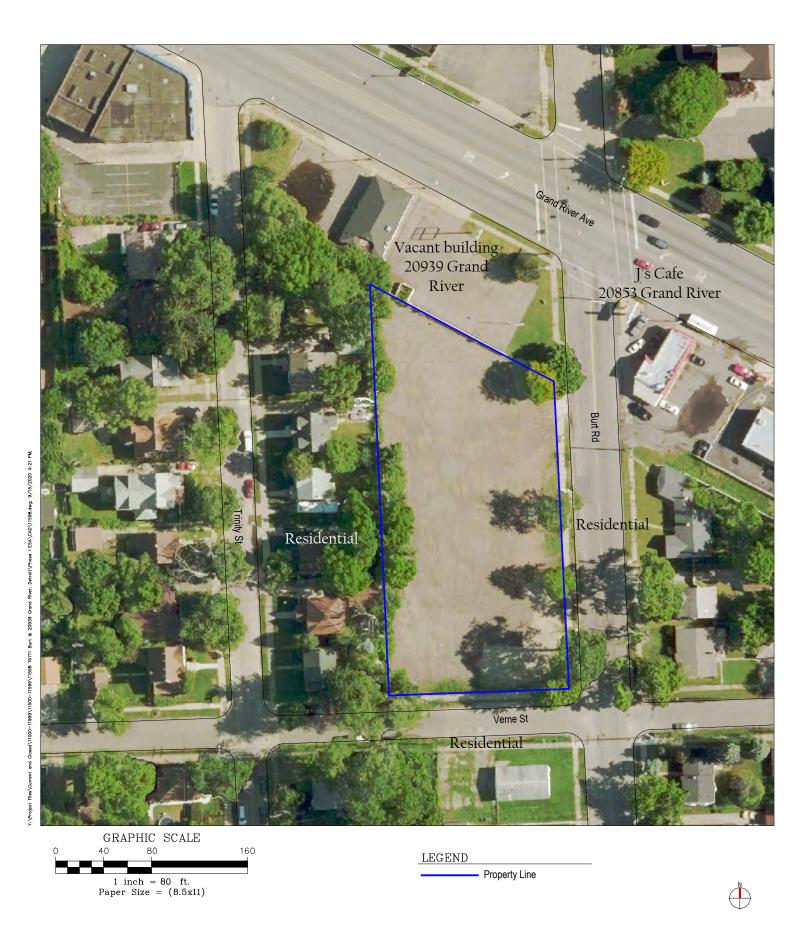

A Site Features Map is included in Appendix 10.2. Photographs of the Subject Property and adjoining properties were taken during the site inspection and are provided as Appendix 10.3.

# 3.5 Current Uses of Adjoining Properties

ASTI observed adjoining properties during the inspection to evaluate the potential risk these properties may pose to the Subject Property.

|                               | Adjoining Property Use                      |             |                                                        |  |
|-------------------------------|---------------------------------------------|-------------|--------------------------------------------------------|--|
| Direction<br>from<br>Property | Occupant &<br>Address                       | Use         | Potential Concerns Observed During Site Reconnaissance |  |
| North                         | Vacant building<br>20939 Grand River        | Vacant      | None                                                   |  |
| South                         | Residential<br>16615 & 16616 Trinity<br>St. | Residential | None                                                   |  |
| East                          | Residential<br>16710-16700 Burt Rd.         | Residential | None                                                   |  |
|                               | J's Cafe<br>20853 Grand River<br>Ave.       | Cafe        | None                                                   |  |
| West                          | Residential<br>16766-16700 Trinity<br>St.   | Residential | None                                                   |  |

### 5.5 Historical Use Information on Adjoining Properties

Based on review of the obtained historical sources, the historic uses of adjoining properties are summarized as follows.

| Summary of Historic Uses of Adjoining Properties |                                                                                                                                                                                                                                                                                  |  |  |
|--------------------------------------------------|----------------------------------------------------------------------------------------------------------------------------------------------------------------------------------------------------------------------------------------------------------------------------------|--|--|
| Direction                                        | Historical Use Summary                                                                                                                                                                                                                                                           |  |  |
| North                                            | The property has been used for commercial use since at least 1937. Known occupants have included a shoe repair, carpet company, an upholstery, and a pizza shop.                                                                                                                 |  |  |
| South                                            | The south parcels have been vacant, residential, or a church from at least 1937 to present day.                                                                                                                                                                                  |  |  |
| East                                             | The north parcel of 20853 Grand River Ave. was improved with the current restaurant by at least 1956. Development was evident on the south parcels in the mid-1900s, but their use is unknown. By 1978, the south parcels were developed with the current residential dwellings. |  |  |
| West                                             | The sites have been residential land from at least 1937 to present day.                                                                                                                                                                                                          |  |  |