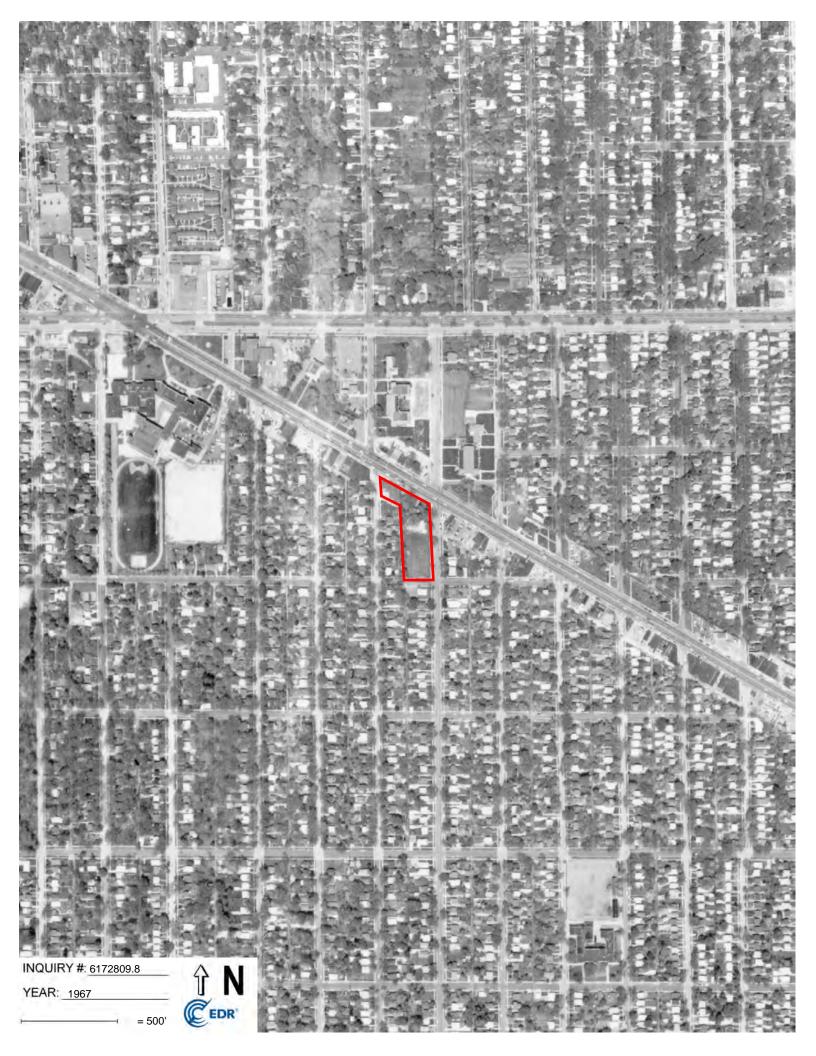

### 5.4.1 Aerial Photographs

ASTI reviewed available aerial photographs of the Subject Property area provided by EDR. Copies of the aerial photographs are included in Appendix 10.4. The aerial photographs are summarized as follows.

| Year        | Observations                                                                 |
|-------------|------------------------------------------------------------------------------|
| 1937, 1940, | Subject Property: A building appears evident near the central portion of the |
| 1949, 1952, | site that is no longer evident by 1940. A small structure appears to be      |
| 1957, 1961, | evident on the north portion. Surface disturbance appears evident on the     |
| 1967        | north portion in 1961 and 1967.                                              |
|             | North adjoining: Development appears evident on the west and east            |
|             | portions of the site.                                                        |
|             | East adjoining: Development appears evident on the north parcel. By          |
|             | 1949, a building is evident on the south parcels which is demolished by      |
|             | 1952 and replaced with residential developments.                             |

#### 5.4.6 Summary of Historical Uses on the Subject Property

Based on review of the obtained historical sources, the historic use(s) of the Subject Property is summarized as follows.

The Subject Property appeared to be developed by 1937 with a residential structure on the north portion and a building near the southwest portion. By 1949, the building was removed and by 1972, the north structure was demolished. The Subject Property was developed with an apartment building from at least 1972 to at least 2012. By 2016, the building was demolished. The site is currently vacant land.