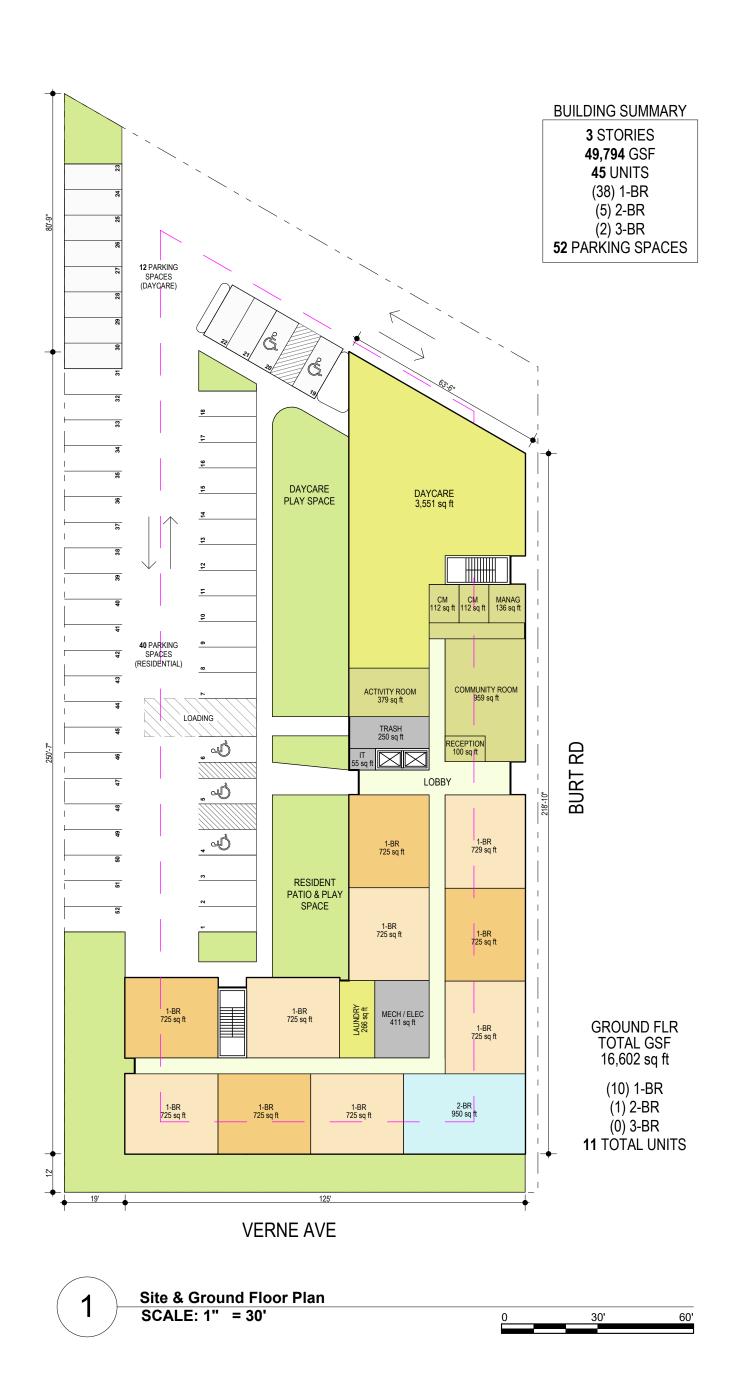

A Site Features Map is included in Appendix 10.2. Photographs of the Subject Property and adjoining properties were taken during the site inspection and are provided as Appendix 10.3.