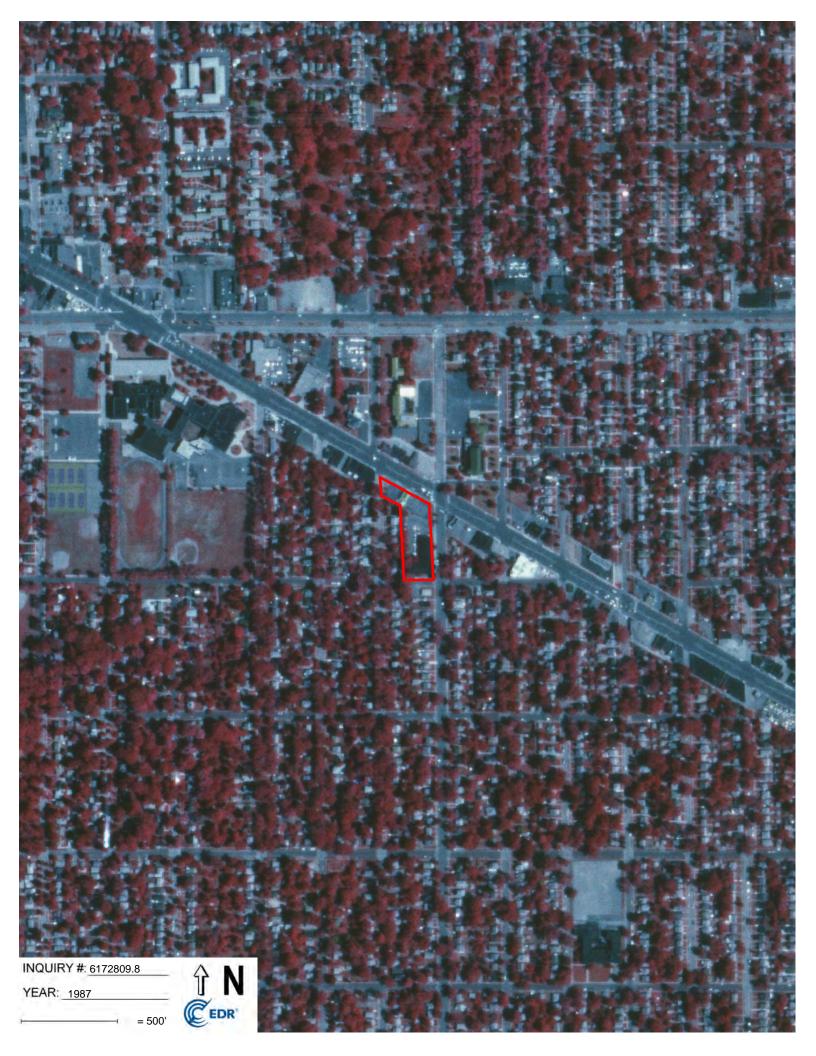

### 5.4.1 Aerial Photographs

ASTI reviewed available aerial photographs of the Subject Property area provided by EDR. Copies of the aerial photographs are included in Appendix 10.4. The aerial photographs are summarized as follows.

| Year        | Observations                                                                                                                               |
|-------------|--------------------------------------------------------------------------------------------------------------------------------------------|
|             | South adjoining: Development appears evident on the west parcel of 16616 Trinity Street. By 1967, the current building of 16615 Burt Rd is |
|             | evident.                                                                                                                                   |
|             | West adjoining: Residential development appears evident.                                                                                   |
| 1972, 1976, | Subject Property: A building is established on the south portion by 1972.                                                                  |
| 1981, 1987, | By 2016, the building was demolished and the site was vacant land.                                                                         |
| 1997, 1999, | North adjoining: The current building is evident by 1976.                                                                                  |
| 2005, 2009, | East adjoining: No significant changes were observed.                                                                                      |
| 2012, 2016  | South adjoining: No significant changes were observed.                                                                                     |
|             | West adjoining: No significant changes were observed.                                                                                      |