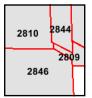

### 5.4.2 Sanborn Maps

ASTI reviewed available Sanborn maps of the Subject Property area provided by EDR. Copies of the Sanborn maps are included in Appendix 10.4. The maps are summarized as follows.

| Year        | Observations                                                                |
|-------------|-----------------------------------------------------------------------------|
| 1956, 1961, | Subject Property: The south portion of the site is not depicted in the 1956 |
| 1978, 1983, | and 1961 Sanborn maps. The north portion depicts a small structure          |
| 1986, 1990, | identified as a Redford Community War Memorial. By 1978, the south          |
| 1992, 1996, | portion is pictured with a 48 2-bedroom apartment building.                 |
| 2002        | North adjoining: The west portion of the site is improved with a store, an  |
|             | upholstery, and an office by 1956. By 1978, the prior buildings were        |
|             | demolished and replaced with the current building.                          |
|             | East adjoining: The south sites are not depicted in the 1956 and 1961       |
|             | Sanborn Maps. The north parcel is depicted with the current restaurant by   |
|             | 1956. By 1978, the south parcels are depicted with residential              |
|             | developments.                                                               |
|             | South adjoining: The parcels are not depicted in the 1956 and 1961 aerial   |
|             | photographs. By 1978, the sites are depicted with a "Church of God"         |
|             | building and a residential structure.                                       |
|             | West adjoining: Residential developments are depicted.                      |