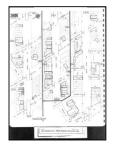

A Site Features Map is included in Appendix 10.2. Photographs of the Subject Property and adjoining properties were taken during the site inspection and are provided as Appendix 10.3.

# 3.5 Current Uses of Adjoining Properties

ASTI observed adjoining properties during the inspection to evaluate the potential risk these properties may pose to the Subject Property.

|                               | Adjoining Property Use                      |             |                                                        |  |
|-------------------------------|---------------------------------------------|-------------|--------------------------------------------------------|--|
| Direction<br>from<br>Property | Occupant &<br>Address                       | Use         | Potential Concerns Observed During Site Reconnaissance |  |
| North                         | Vacant building<br>20939 Grand River        | Vacant      | None                                                   |  |
| South                         | Residential<br>16615 & 16616 Trinity<br>St. | Residential | None                                                   |  |
| East                          | Residential<br>16710-16700 Burt Rd.         | Residential | None                                                   |  |
|                               | J's Cafe<br>20853 Grand River<br>Ave.       | Cafe        | None                                                   |  |
| West                          | Residential<br>16766-16700 Trinity<br>St.   | Residential | None                                                   |  |