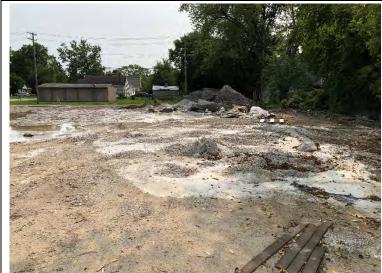

### 3.3 Current Use of the Subject Property

The Subject Property is currently vacant land that is used for temporary construction storage for nearby developments.

### 3.4 Descriptions of Structures, Roads, Other Improvements on the Site

Below is summary of the Subject Property improvements.

| Roads and Other Improvements                                  |                                                                                |  |  |
|---------------------------------------------------------------|--------------------------------------------------------------------------------|--|--|
| Access                                                        | Available via nearby roadways.                                                 |  |  |
| Paved Areas                                                   | Paved Areas The north portion contains a paved parking area that extends on to |  |  |
|                                                               | the north adjoining property.                                                  |  |  |
| Maintained Lawn The remainder of the site is maintained lawn. |                                                                                |  |  |
| Landscaped                                                    | Landscaped None present                                                        |  |  |
| Areas                                                         | Areas                                                                          |  |  |
| Surface Water                                                 | None present.                                                                  |  |  |