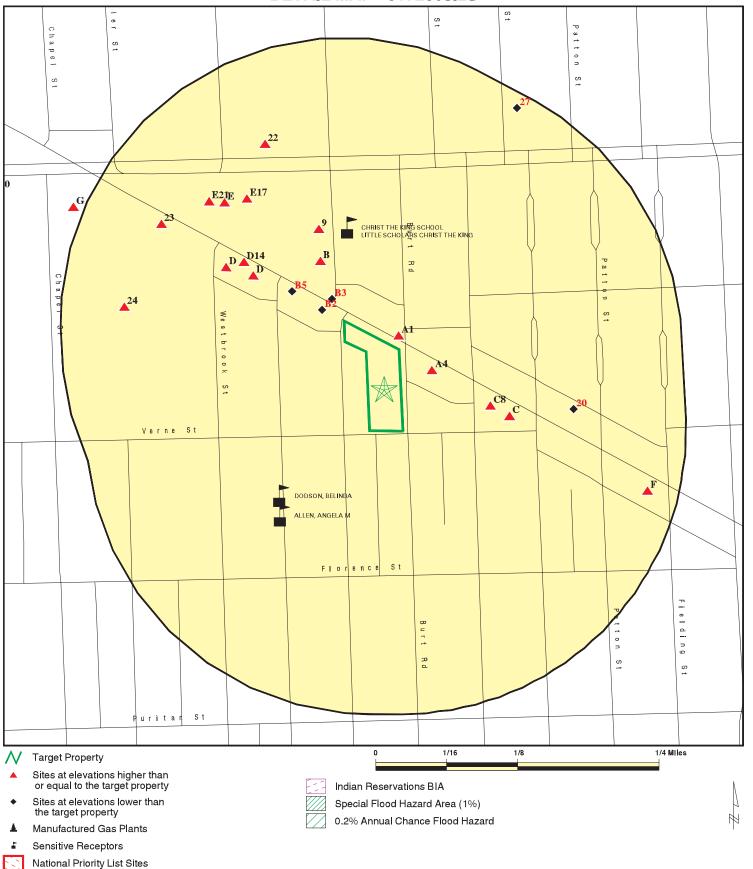

A Site Features Map is included in Appendix 10.2. Photographs of the Subject Property and adjoining properties were taken during the site inspection and are provided as Appendix 10.3.

# 3.5 Current Uses of Adjoining Properties

ASTI observed adjoining properties during the inspection to evaluate the potential risk these properties may pose to the Subject Property.

|                               | Adjoining Property Use                      |             |                                                        |  |
|-------------------------------|---------------------------------------------|-------------|--------------------------------------------------------|--|
| Direction<br>from<br>Property | Occupant &<br>Address                       | Use         | Potential Concerns Observed During Site Reconnaissance |  |
| North                         | Vacant building<br>20939 Grand River        | Vacant      | None                                                   |  |
| South                         | Residential<br>16615 & 16616 Trinity<br>St. | Residential | None                                                   |  |
| East                          | Residential<br>16710-16700 Burt Rd.         | Residential | None                                                   |  |
|                               | J's Cafe<br>20853 Grand River<br>Ave.       | Cafe        | None                                                   |  |
| West                          | Residential<br>16766-16700 Trinity<br>St.   | Residential | None                                                   |  |

### 5.5 Historical Use Information on Adjoining Properties

Based on review of the obtained historical sources, the historic uses of adjoining properties are summarized as follows.

| Summary of Historic Uses of Adjoining Properties |                                                                                                                                                                                                                                                                                  |  |  |
|--------------------------------------------------|----------------------------------------------------------------------------------------------------------------------------------------------------------------------------------------------------------------------------------------------------------------------------------|--|--|
| Direction                                        | Historical Use Summary                                                                                                                                                                                                                                                           |  |  |
| North                                            | The property has been used for commercial use since at least 1937. Known occupants have included a shoe repair, carpet company, an upholstery, and a pizza shop.                                                                                                                 |  |  |
| South                                            | The south parcels have been vacant, residential, or a church from at least 1937 to present day.                                                                                                                                                                                  |  |  |
| East                                             | The north parcel of 20853 Grand River Ave. was improved with the current restaurant by at least 1956. Development was evident on the south parcels in the mid-1900s, but their use is unknown. By 1978, the south parcels were developed with the current residential dwellings. |  |  |
| West                                             | The sites have been residential land from at least 1937 to present day.                                                                                                                                                                                                          |  |  |