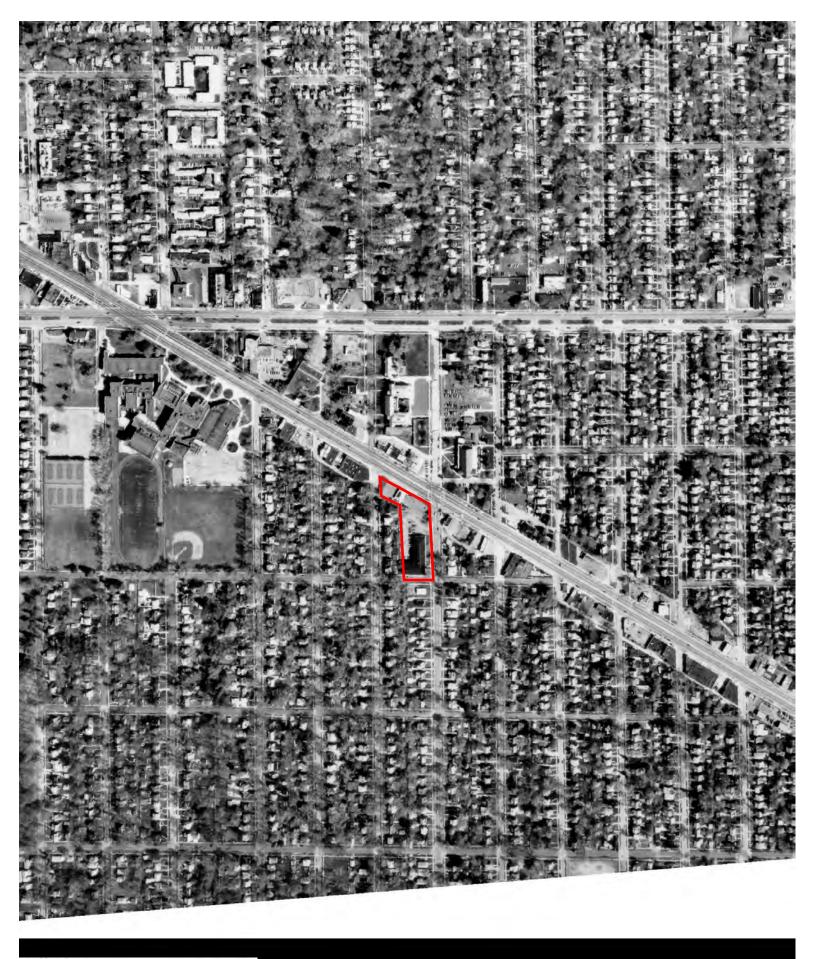

### 5.4.1 Aerial Photographs

ASTI reviewed available aerial photographs of the Subject Property area provided by EDR. Copies of the aerial photographs are included in Appendix 10.4. The aerial photographs are summarized as follows.

| Year        | Observations                                                                 |
|-------------|------------------------------------------------------------------------------|
| 1937, 1940, | Subject Property: A building appears evident near the central portion of the |
| 1949, 1952, | site that is no longer evident by 1940. A small structure appears to be      |
| 1957, 1961, | evident on the north portion. Surface disturbance appears evident on the     |
| 1967        | north portion in 1961 and 1967.                                              |
|             | North adjoining: Development appears evident on the west and east            |
|             | portions of the site.                                                        |
|             | East adjoining: Development appears evident on the north parcel. By          |
|             | 1949, a building is evident on the south parcels which is demolished by      |
|             | 1952 and replaced with residential developments.                             |

| Year        | Observations                                                                                                                               |
|-------------|--------------------------------------------------------------------------------------------------------------------------------------------|
|             | South adjoining: Development appears evident on the west parcel of 16616 Trinity Street. By 1967, the current building of 16615 Burt Rd is |
|             | evident.                                                                                                                                   |
|             | West adjoining: Residential development appears evident.                                                                                   |
| 1972, 1976, | Subject Property: A building is established on the south portion by 1972.                                                                  |
| 1981, 1987, | By 2016, the building was demolished and the site was vacant land.                                                                         |
| 1997, 1999, | North adjoining: The current building is evident by 1976.                                                                                  |
| 2005, 2009, | East adjoining: No significant changes were observed.                                                                                      |
| 2012, 2016  | South adjoining: No significant changes were observed.                                                                                     |
|             | West adjoining: No significant changes were observed.                                                                                      |