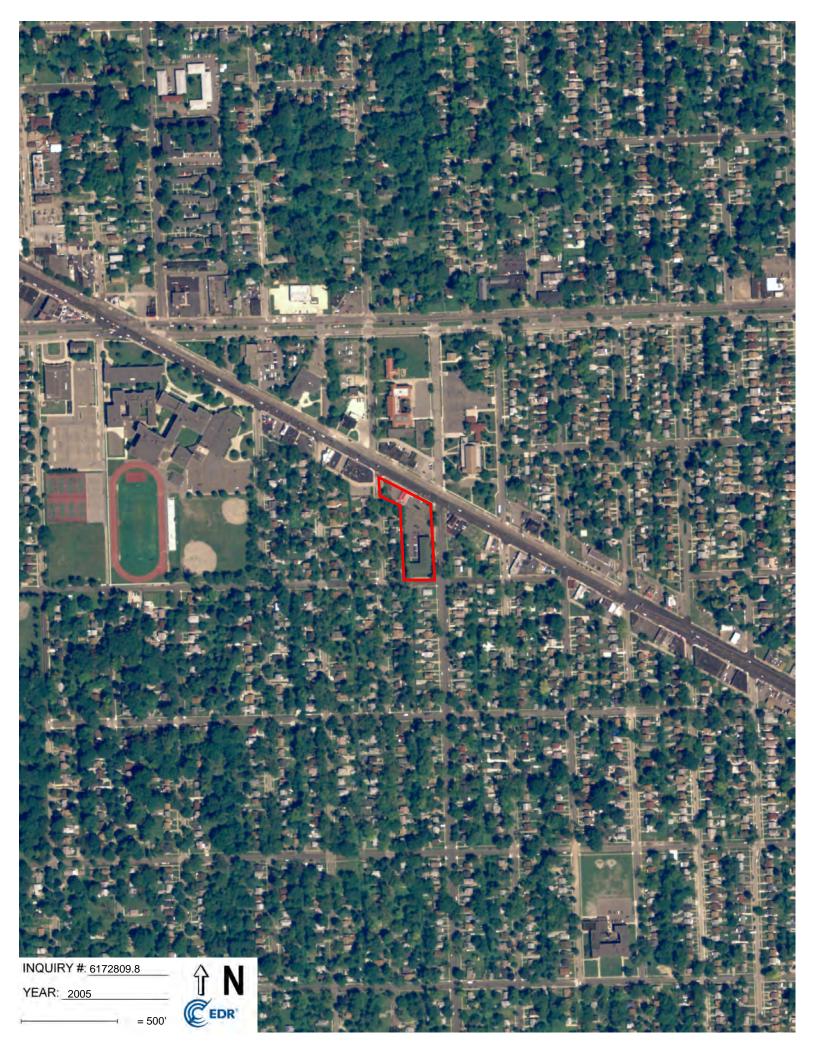

| Year        | Observations                                                                                                                               |
|-------------|--------------------------------------------------------------------------------------------------------------------------------------------|
|             | South adjoining: Development appears evident on the west parcel of 16616 Trinity Street. By 1967, the current building of 16615 Burt Rd is |
|             | evident.                                                                                                                                   |
|             | West adjoining: Residential development appears evident.                                                                                   |
| 1972, 1976, | Subject Property: A building is established on the south portion by 1972.                                                                  |
| 1981, 1987, | By 2016, the building was demolished and the site was vacant land.                                                                         |
| 1997, 1999, | North adjoining: The current building is evident by 1976.                                                                                  |
| 2005, 2009, | East adjoining: No significant changes were observed.                                                                                      |
| 2012, 2016  | South adjoining: No significant changes were observed.                                                                                     |
|             | West adjoining: No significant changes were observed.                                                                                      |