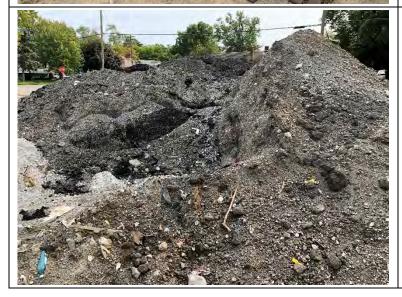

### 3.3 Current Use of the Subject Property

The Subject Property is currently vacant land that is used for temporary construction storage for nearby developments.

### 3.4 Descriptions of Structures, Roads, Other Improvements on the Site

Below is summary of the Subject Property improvements.

| Roads and Other Improvements                                  |                                                                                |  |  |
|---------------------------------------------------------------|--------------------------------------------------------------------------------|--|--|
| Access                                                        | Available via nearby roadways.                                                 |  |  |
| Paved Areas                                                   | Paved Areas The north portion contains a paved parking area that extends on to |  |  |
|                                                               | the north adjoining property.                                                  |  |  |
| Maintained Lawn The remainder of the site is maintained lawn. |                                                                                |  |  |
| Landscaped                                                    | Landscaped None present                                                        |  |  |
| Areas                                                         | Areas                                                                          |  |  |
| Surface Water                                                 | None present.                                                                  |  |  |