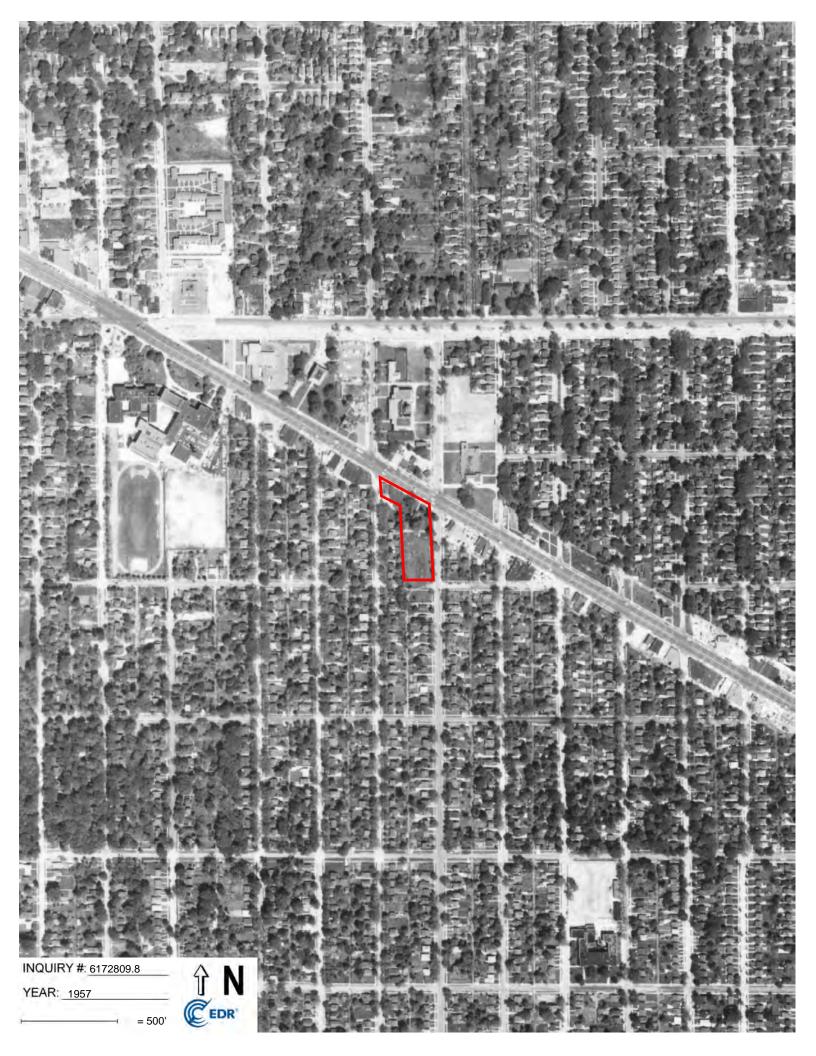

| Year        | Observations                                                                 |
|-------------|------------------------------------------------------------------------------|
| 1937, 1940, | Subject Property: A building appears evident near the central portion of the |
| 1949, 1952, | site that is no longer evident by 1940. A small structure appears to be      |
| 1957, 1961, | evident on the north portion. Surface disturbance appears evident on the     |
| 1967        | north portion in 1961 and 1967.                                              |
|             | North adjoining: Development appears evident on the west and east            |
|             | portions of the site.                                                        |
|             | East adjoining: Development appears evident on the north parcel. By          |
|             | 1949, a building is evident on the south parcels which is demolished by      |
|             | 1952 and replaced with residential developments.                             |

| Year        | Observations                                                                                                                               |
|-------------|--------------------------------------------------------------------------------------------------------------------------------------------|
|             | South adjoining: Development appears evident on the west parcel of 16616 Trinity Street. By 1967, the current building of 16615 Burt Rd is |
|             | evident.                                                                                                                                   |
|             | West adjoining: Residential development appears evident.                                                                                   |
| 1972, 1976, | Subject Property: A building is established on the south portion by 1972.                                                                  |
| 1981, 1987, | By 2016, the building was demolished and the site was vacant land.                                                                         |
| 1997, 1999, | North adjoining: The current building is evident by 1976.                                                                                  |
| 2005, 2009, | East adjoining: No significant changes were observed.                                                                                      |
| 2012, 2016  | South adjoining: No significant changes were observed.                                                                                     |
|             | West adjoining: No significant changes were observed.                                                                                      |