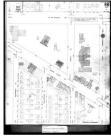

### 5.4.2 Sanborn Maps

ASTI reviewed available Sanborn maps of the Subject Property area provided by EDR. Copies of the Sanborn maps are included in Appendix 10.4. The maps are summarized as follows.

| Year        | Observations                                                                |
|-------------|-----------------------------------------------------------------------------|
| 1956, 1961, | Subject Property: The south portion of the site is not depicted in the 1956 |
| 1978, 1983, | and 1961 Sanborn maps. The north portion depicts a small structure          |
| 1986, 1990, | identified as a Redford Community War Memorial. By 1978, the south          |
| 1992, 1996, | portion is pictured with a 48 2-bedroom apartment building.                 |
| 2002        | North adjoining: The west portion of the site is improved with a store, an  |
|             | upholstery, and an office by 1956. By 1978, the prior buildings were        |
|             | demolished and replaced with the current building.                          |
|             | East adjoining: The south sites are not depicted in the 1956 and 1961       |
|             | Sanborn Maps. The north parcel is depicted with the current restaurant by   |
|             | 1956. By 1978, the south parcels are depicted with residential              |
|             | developments.                                                               |
|             | South adjoining: The parcels are not depicted in the 1956 and 1961 aerial   |
|             | photographs. By 1978, the sites are depicted with a "Church of God"         |
|             | building and a residential structure.                                       |
|             | West adjoining: Residential developments are depicted.                      |