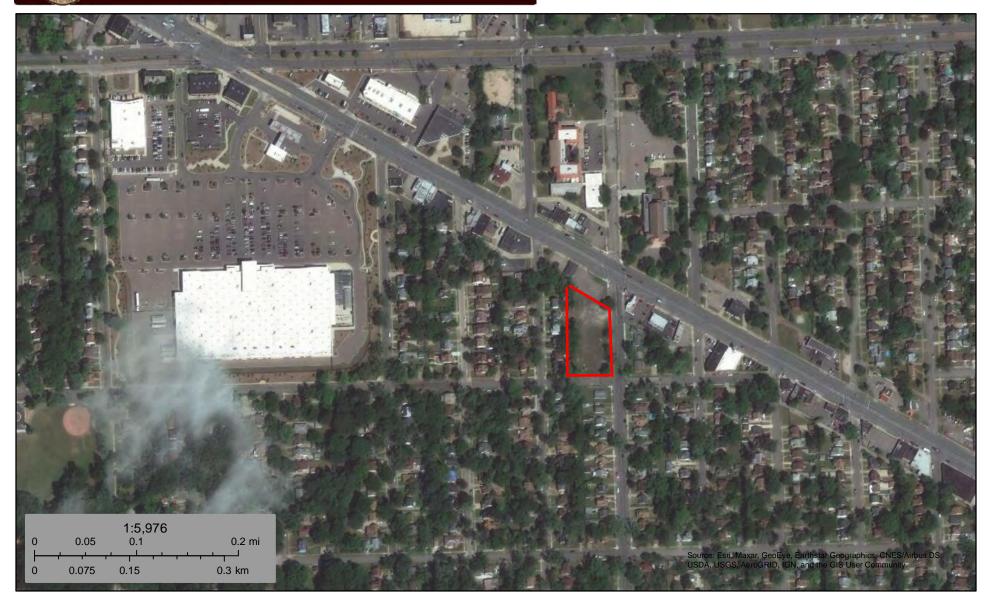

A Site Features Map is included in Appendix 10.2. Photographs of the Subject Property and adjoining properties were taken during the site inspection and are provided as Appendix 10.3.

# 3.5 Current Uses of Adjoining Properties

ASTI observed adjoining properties during the inspection to evaluate the potential risk these properties may pose to the Subject Property.

|                               | Adjoining Property Use                      |             |                                                        |  |
|-------------------------------|---------------------------------------------|-------------|--------------------------------------------------------|--|
| Direction<br>from<br>Property | Occupant &<br>Address                       | Use         | Potential Concerns Observed During Site Reconnaissance |  |
| North                         | Vacant building<br>20939 Grand River        | Vacant      | None                                                   |  |
| South                         | Residential<br>16615 & 16616 Trinity<br>St. | Residential | None                                                   |  |
| East                          | Residential<br>16710-16700 Burt Rd.         | Residential | None                                                   |  |
|                               | J's Cafe<br>20853 Grand River<br>Ave.       | Cafe        | None                                                   |  |
| West                          | Residential<br>16766-16700 Trinity<br>St.   | Residential | None                                                   |  |