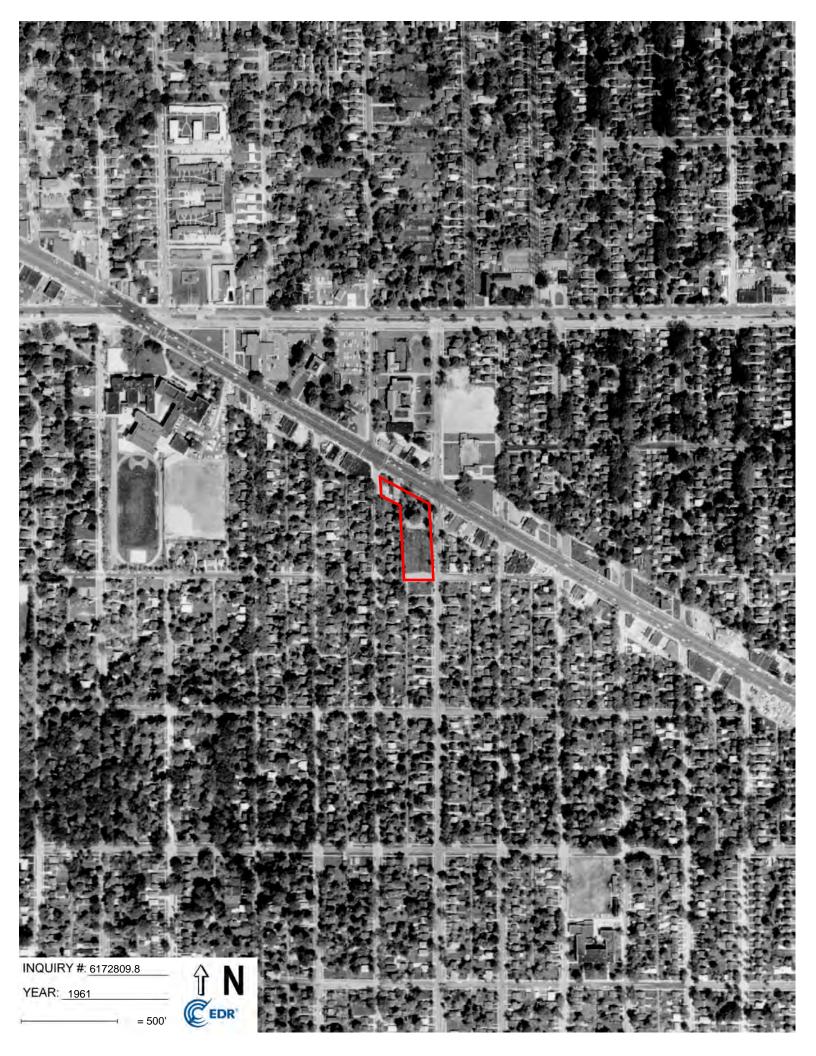

### 5.4.1 Aerial Photographs

ASTI reviewed available aerial photographs of the Subject Property area provided by EDR. Copies of the aerial photographs are included in Appendix 10.4. The aerial photographs are summarized as follows.

| Year        | Observations                                                                 |
|-------------|------------------------------------------------------------------------------|
| 1937, 1940, | Subject Property: A building appears evident near the central portion of the |
| 1949, 1952, | site that is no longer evident by 1940. A small structure appears to be      |
| 1957, 1961, | evident on the north portion. Surface disturbance appears evident on the     |
| 1967        | north portion in 1961 and 1967.                                              |
|             | North adjoining: Development appears evident on the west and east            |
|             | portions of the site.                                                        |
|             | East adjoining: Development appears evident on the north parcel. By          |
|             | 1949, a building is evident on the south parcels which is demolished by      |
|             | 1952 and replaced with residential developments.                             |

#### 5.4.6 Summary of Historical Uses on the Subject Property

Based on review of the obtained historical sources, the historic use(s) of the Subject Property is summarized as follows.

The Subject Property appeared to be developed by 1937 with a residential structure on the north portion and a building near the southwest portion. By 1949, the building was removed and by 1972, the north structure was demolished. The Subject Property was developed with an apartment building from at least 1972 to at least 2012. By 2016, the building was demolished. The site is currently vacant land.