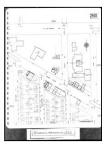

### 5.4.2 Sanborn Maps

ASTI reviewed available Sanborn maps of the Subject Property area provided by EDR. Copies of the Sanborn maps are included in Appendix 10.4. The maps are summarized as follows.

| Year        | Observations                                                                |
|-------------|-----------------------------------------------------------------------------|
| 1956, 1961, | Subject Property: The south portion of the site is not depicted in the 1956 |
| 1978, 1983, | and 1961 Sanborn maps. The north portion depicts a small structure          |
| 1986, 1990, | identified as a Redford Community War Memorial. By 1978, the south          |
| 1992, 1996, | portion is pictured with a 48 2-bedroom apartment building.                 |
| 2002        | North adjoining: The west portion of the site is improved with a store, an  |
|             | upholstery, and an office by 1956. By 1978, the prior buildings were        |
|             | demolished and replaced with the current building.                          |
|             | East adjoining: The south sites are not depicted in the 1956 and 1961       |
|             | Sanborn Maps. The north parcel is depicted with the current restaurant by   |
|             | 1956. By 1978, the south parcels are depicted with residential              |
|             | developments.                                                               |
|             | South adjoining: The parcels are not depicted in the 1956 and 1961 aerial   |
|             | photographs. By 1978, the sites are depicted with a "Church of God"         |
|             | building and a residential structure.                                       |
|             | West adjoining: Residential developments are depicted.                      |