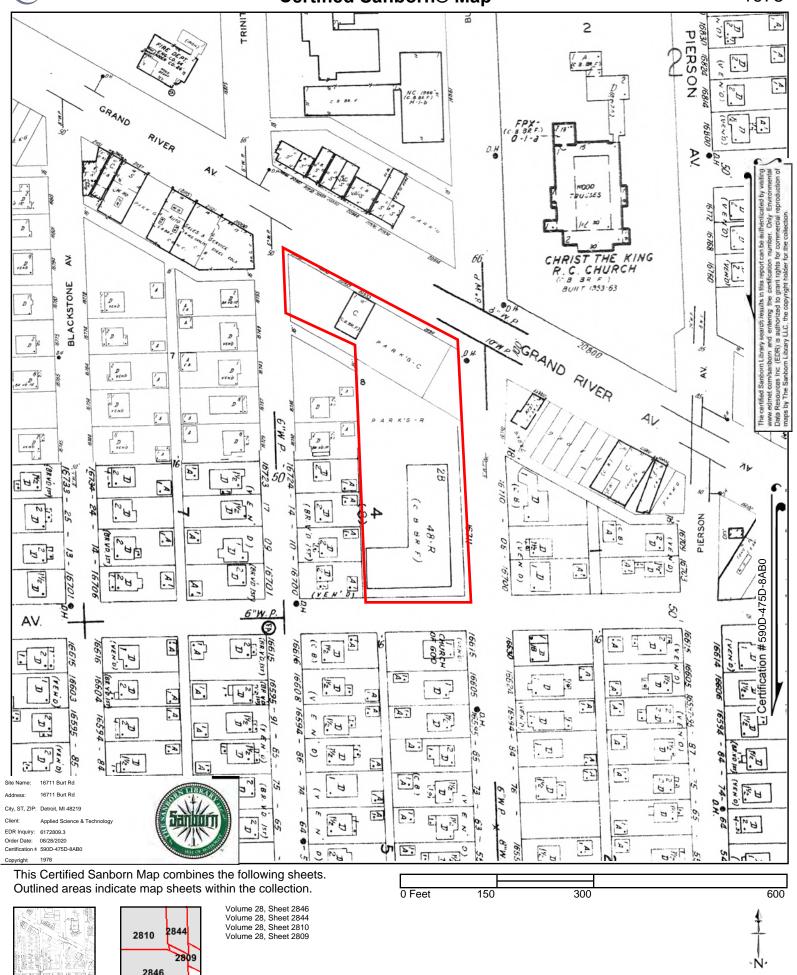

### 5.4.2 Sanborn Maps

ASTI reviewed available Sanborn maps of the Subject Property area provided by EDR. Copies of the Sanborn maps are included in Appendix 10.4. The maps are summarized as follows.

| Year        | Observations                                                                |
|-------------|-----------------------------------------------------------------------------|
| 1956, 1961, | Subject Property: The south portion of the site is not depicted in the 1956 |
| 1978, 1983, | and 1961 Sanborn maps. The north portion depicts a small structure          |
| 1986, 1990, | identified as a Redford Community War Memorial. By 1978, the south          |
| 1992, 1996, | portion is pictured with a 48 2-bedroom apartment building.                 |
| 2002        | North adjoining: The west portion of the site is improved with a store, an  |
|             | upholstery, and an office by 1956. By 1978, the prior buildings were        |
|             | demolished and replaced with the current building.                          |
|             | East adjoining: The south sites are not depicted in the 1956 and 1961       |
|             | Sanborn Maps. The north parcel is depicted with the current restaurant by   |
|             | 1956. By 1978, the south parcels are depicted with residential              |
|             | developments.                                                               |
|             | South adjoining: The parcels are not depicted in the 1956 and 1961 aerial   |
|             | photographs. By 1978, the sites are depicted with a "Church of God"         |
|             | building and a residential structure.                                       |
|             | West adjoining: Residential developments are depicted.                      |