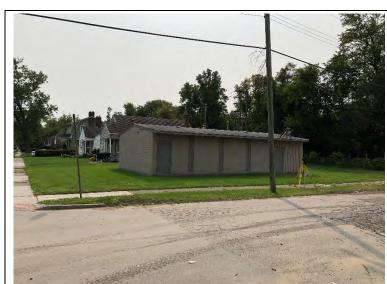

# 3.5 Current Uses of Adjoining Properties

ASTI observed adjoining properties during the inspection to evaluate the potential risk these properties may pose to the Subject Property.

|                               | Adjoining Property Use                      |             |                                                        |  |
|-------------------------------|---------------------------------------------|-------------|--------------------------------------------------------|--|
| Direction<br>from<br>Property | Occupant &<br>Address                       | Use         | Potential Concerns Observed During Site Reconnaissance |  |
| North                         | Vacant building<br>20939 Grand River        | Vacant      | None                                                   |  |
| South                         | Residential<br>16615 & 16616 Trinity<br>St. | Residential | None                                                   |  |
| East                          | Residential<br>16710-16700 Burt Rd.         | Residential | None                                                   |  |
|                               | J's Cafe<br>20853 Grand River<br>Ave.       | Cafe        | None                                                   |  |
| West                          | Residential<br>16766-16700 Trinity<br>St.   | Residential | None                                                   |  |