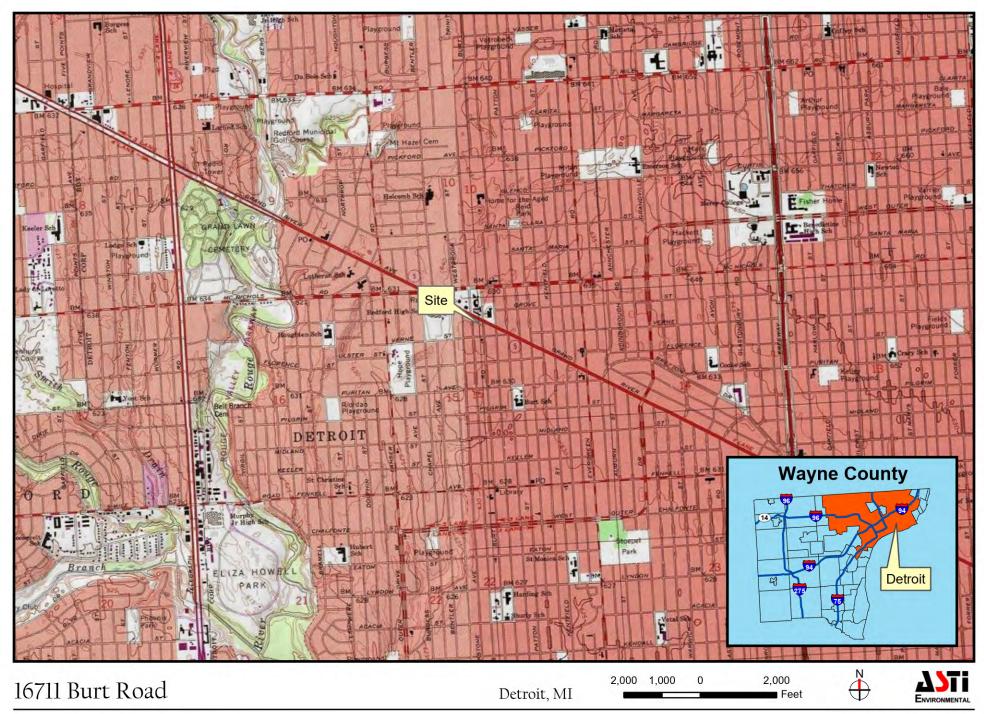

### 3.1 Location and Legal Description

| General Location       | A Site Location Map is provided in Appendix 10.1.                                                     |  |
|------------------------|-------------------------------------------------------------------------------------------------------|--|
| Section, Township and  | <b>Township and</b> Northwest <sup>1</sup> / <sub>4</sub> of Section 15 of Township 1 South, Range 10 |  |
| Range                  | East                                                                                                  |  |
| City/Township, County, | Detroit, Wayne County, Michigan 48219                                                                 |  |
| State Zip Code         |                                                                                                       |  |
| Parcel Number(s)       | 22107870.002L                                                                                         |  |
|                        | 1.02 acres                                                                                            |  |

### 5.3 Physical Setting Sources

A Physical Setting Sources Map, which includes an overlay of the United States Geological Survey (USGS) topographic map (7.5-minute series) for the Royal Oak, Michigan, quadrangle, which includes the Subject Property, is provided in the EDR report in Appendix 10.5. The USGS map is also the basis of the Site Location Map in Appendix 10.1.

| Average Elevation (feet above mean sea level) | 631                                                            |
|-----------------------------------------------|----------------------------------------------------------------|
| Local Gradient                                | Local topography is considered relatively flat.                |
| Regional Gradient                             | The topography of the regional area declines to the southeast. |
| Nearest Surface Water Body                    | Rouge River +/- 0.90 miles west.                               |