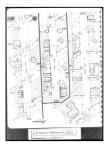

### 5.4.2 Sanborn Maps

ASTI reviewed available Sanborn maps of the Subject Property area provided by EDR. Copies of the Sanborn maps are included in Appendix 10.4. The maps are summarized as follows.

| Year        | Observations                                                                |
|-------------|-----------------------------------------------------------------------------|
| 1956, 1961, | Subject Property: The south portion of the site is not depicted in the 1956 |
| 1978, 1983, | and 1961 Sanborn maps. The north portion depicts a small structure          |
| 1986, 1990, | identified as a Redford Community War Memorial. By 1978, the south          |
| 1992, 1996, | portion is pictured with a 48 2-bedroom apartment building.                 |
| 2002        | North adjoining: The west portion of the site is improved with a store, an  |
|             | upholstery, and an office by 1956. By 1978, the prior buildings were        |
|             | demolished and replaced with the current building.                          |
|             | East adjoining: The south sites are not depicted in the 1956 and 1961       |
|             | Sanborn Maps. The north parcel is depicted with the current restaurant by   |
|             | 1956. By 1978, the south parcels are depicted with residential              |
|             | developments.                                                               |
|             | South adjoining: The parcels are not depicted in the 1956 and 1961 aerial   |
|             | photographs. By 1978, the sites are depicted with a "Church of God"         |
|             | building and a residential structure.                                       |
|             | West adjoining: Residential developments are depicted.                      |