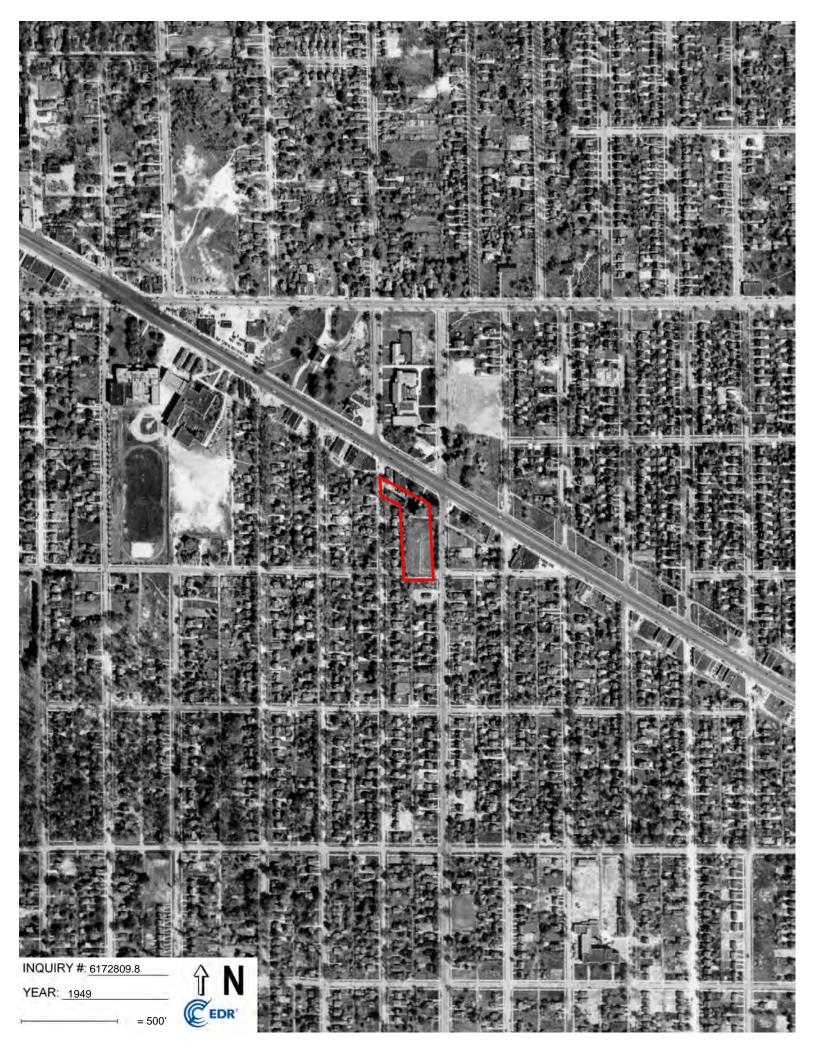

| Year        | Observations                                                                 |
|-------------|------------------------------------------------------------------------------|
| 1937, 1940, | Subject Property: A building appears evident near the central portion of the |
| 1949, 1952, | site that is no longer evident by 1940. A small structure appears to be      |
| 1957, 1961, | evident on the north portion. Surface disturbance appears evident on the     |
| 1967        | north portion in 1961 and 1967.                                              |
|             | North adjoining: Development appears evident on the west and east            |
|             | portions of the site.                                                        |
|             | East adjoining: Development appears evident on the north parcel. By          |
|             | 1949, a building is evident on the south parcels which is demolished by      |
|             | 1952 and replaced with residential developments.                             |