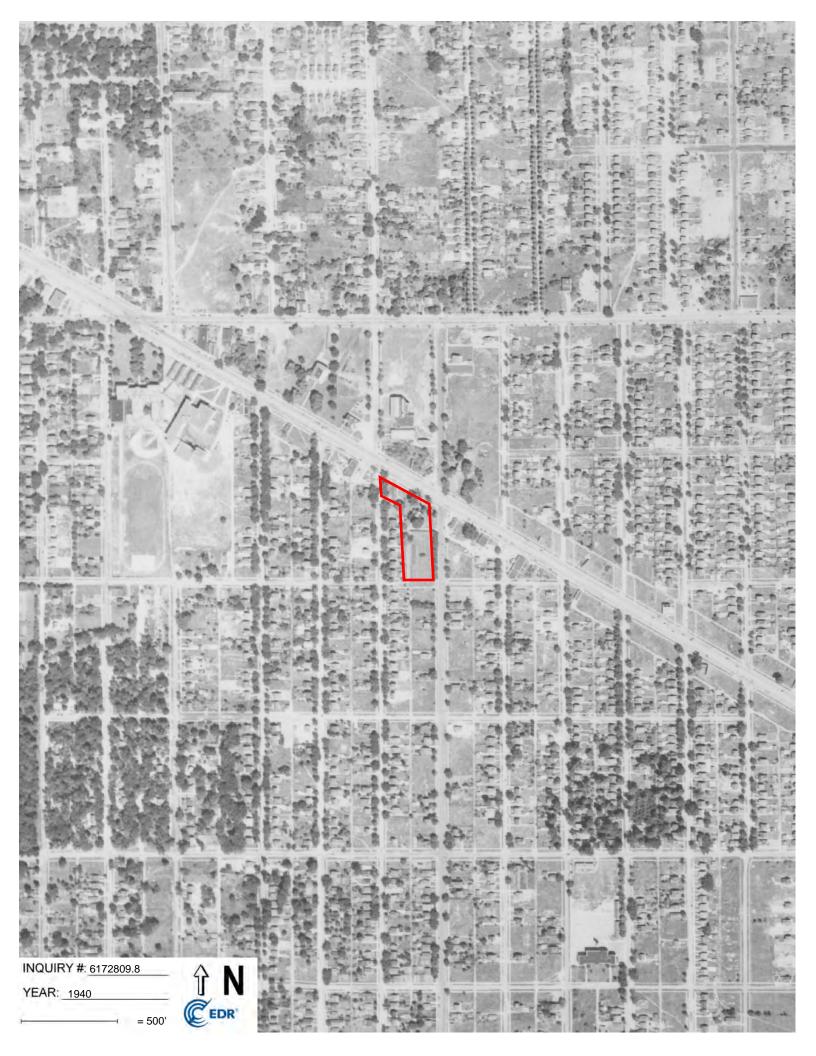

| Year        | Observations                                                                 |
|-------------|------------------------------------------------------------------------------|
| 1937, 1940, | Subject Property: A building appears evident near the central portion of the |
| 1949, 1952, | site that is no longer evident by 1940. A small structure appears to be      |
| 1957, 1961, | evident on the north portion. Surface disturbance appears evident on the     |
| 1967        | north portion in 1961 and 1967.                                              |
|             | North adjoining: Development appears evident on the west and east            |
|             | portions of the site.                                                        |
|             | East adjoining: Development appears evident on the north parcel. By          |
|             | 1949, a building is evident on the south parcels which is demolished by      |
|             | 1952 and replaced with residential developments.                             |