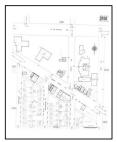

A Site Features Map is included in Appendix 10.2. Photographs of the Subject Property and adjoining properties were taken during the site inspection and are provided as Appendix 10.3.

# 3.5 Current Uses of Adjoining Properties

ASTI observed adjoining properties during the inspection to evaluate the potential risk these properties may pose to the Subject Property.

|                               | Adjoining Property Use                      |             |                                                        |  |
|-------------------------------|---------------------------------------------|-------------|--------------------------------------------------------|--|
| Direction<br>from<br>Property | Occupant &<br>Address                       | Use         | Potential Concerns Observed During Site Reconnaissance |  |
| North                         | Vacant building<br>20939 Grand River        | Vacant      | None                                                   |  |
| South                         | Residential<br>16615 & 16616 Trinity<br>St. | Residential | None                                                   |  |
| East                          | Residential<br>16710-16700 Burt Rd.         | Residential | None                                                   |  |
|                               | J's Cafe<br>20853 Grand River<br>Ave.       | Cafe        | None                                                   |  |
| West                          | Residential<br>16766-16700 Trinity<br>St.   | Residential | None                                                   |  |