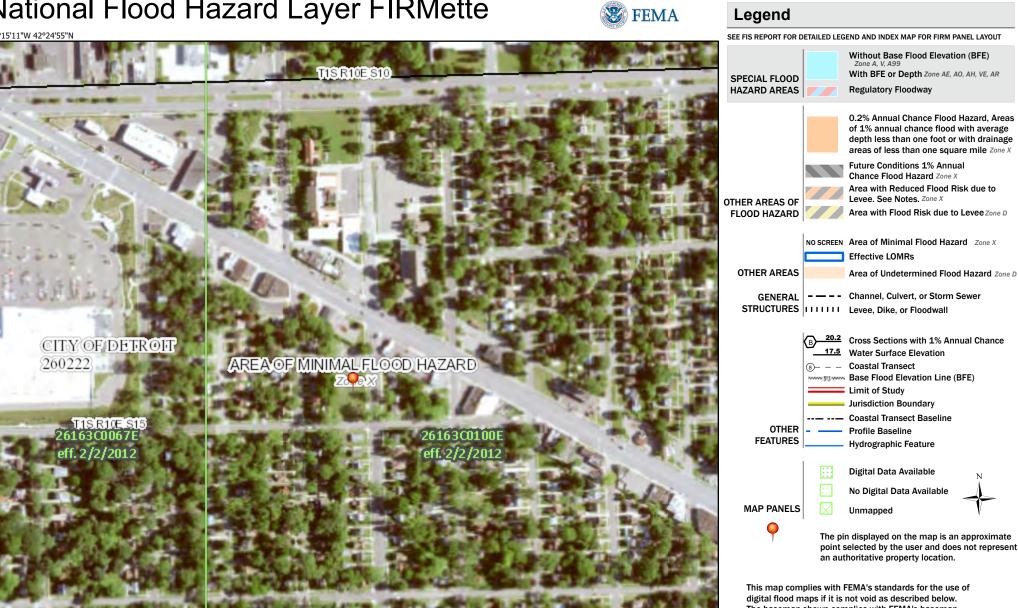

### 2.3 Significant Assumptions

Information obtained during this assessment, to the extent it was relied on to form our opinion, was assumed to be complete and accurate. ASTI cannot be held responsible for the quality or content of information obtained from interviews and standard sources. Since ASTI cannot warrant or guarantee that the information provided by interviews and standard sources is accurate or complete, the intention of this Phase I ESA is to reduce, but not eliminate, uncertainty for the potential for RECs, HRECs, and CRECs on the Subject Property.

### 5.3 Physical Setting Sources

A Physical Setting Sources Map, which includes an overlay of the United States Geological Survey (USGS) topographic map (7.5-minute series) for the Royal Oak, Michigan, quadrangle, which includes the Subject Property, is provided in the EDR report in Appendix 10.5. The USGS map is also the basis of the Site Location Map in Appendix 10.1.

| Average Elevation (feet above mean sea level) | 631                                                            |
|-----------------------------------------------|----------------------------------------------------------------|
| Local Gradient                                | Local topography is considered relatively flat.                |
| Regional Gradient                             | The topography of the regional area declines to the southeast. |
| Nearest Surface Water Body                    | Rouge River +/- 0.90 miles west.                               |