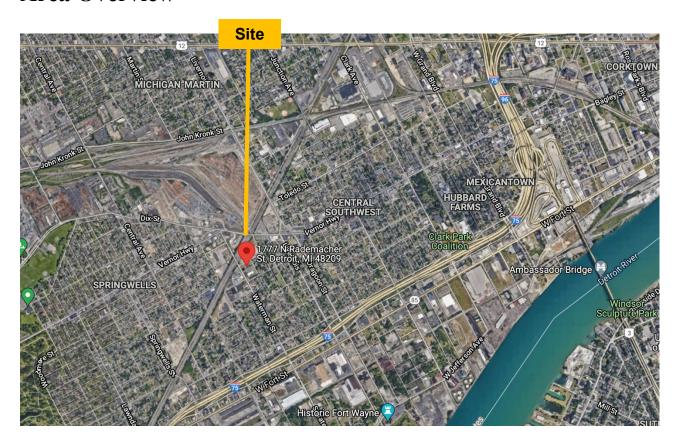

## **Area Overview**

1777 N Rademacher is located within one of the City of Detroit's Strategic Neighborhood Fund (SNF) areas and is within proximity to some of Detroit's largest recent investments. The site is bordered by single-family homes on the east and south, and commercial along the north and west borders. Southwest Detroit is home to many of Detroit's Latin American residents and many Latin American and Mexican restaurants and establishments. The many attributes include area's neighborhood retail. destination

restaurants, Detroit Public Schools educational campuses, diverse historic housing, and a thriving arts and culture ecosystem. In addition to its significant single-family housing stock, Southwest Detroit features higher density residential townhomes, rowhouses and multi-story apartments, along with independent retail and walkable streets and blocks. The site is also within a 1-mile radius of Clark Park, which brings visitors from the neighborhoods as well as the Detroit area.