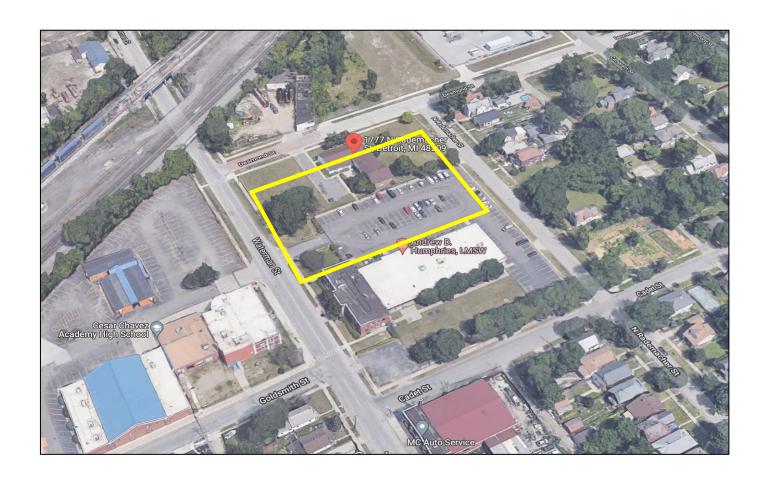

## **Property Overview**

Parcel ID: 18008161.002L Location: Southwest Detroit

Address: 1777 N Rademacher, Detroit

Zoning: M4 Acreage: 1.784

## **Property Overview Continued**

Currently, a two-story building sits on the property that includes a 15-room dormitory that has capacity for 56 beds linked to the single-story community area. In addition to the dormitory, there is dedicated workspace, a commons area that hosts a kitchen, dining room and common room, a bathroom and an executive administrative office.