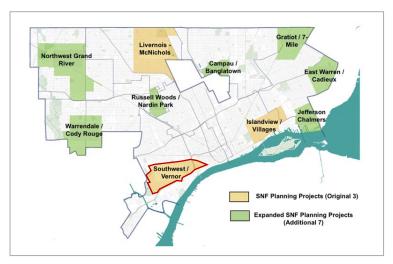

## **Area Overview**

1777 N Rademacher is located within one of the City of Detroit's Strategic Neighborhood Fund (SNF) areas and is within proximity to some of Detroit's largest recent investments. The site is bordered by single-family homes on the east and south, and commercial along the north and west borders. Southwest Detroit is home to many of Detroit's Latin American residents and many Latin American and Mexican restaurants and establishments. The many attributes include area's neighborhood retail. destination