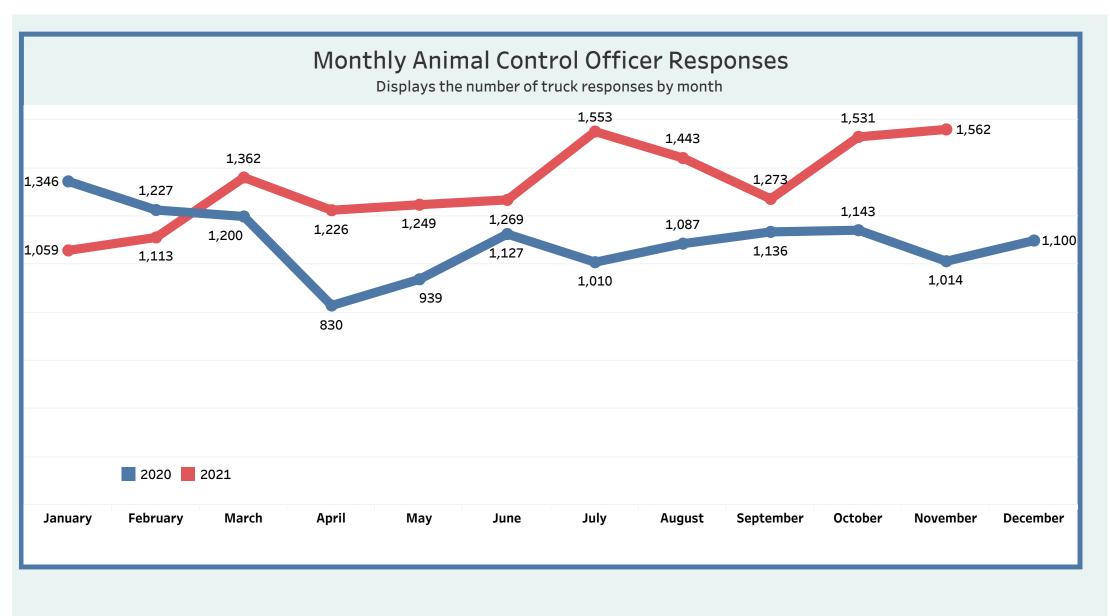

You will find data since January 2020 in the following categories: **Dog Bite Reporting / ACO Responses / Monthly Intakes / Inbound calls to 922-DOGS** 

Dog Bite Reporting

Animal Control Officer

Responses