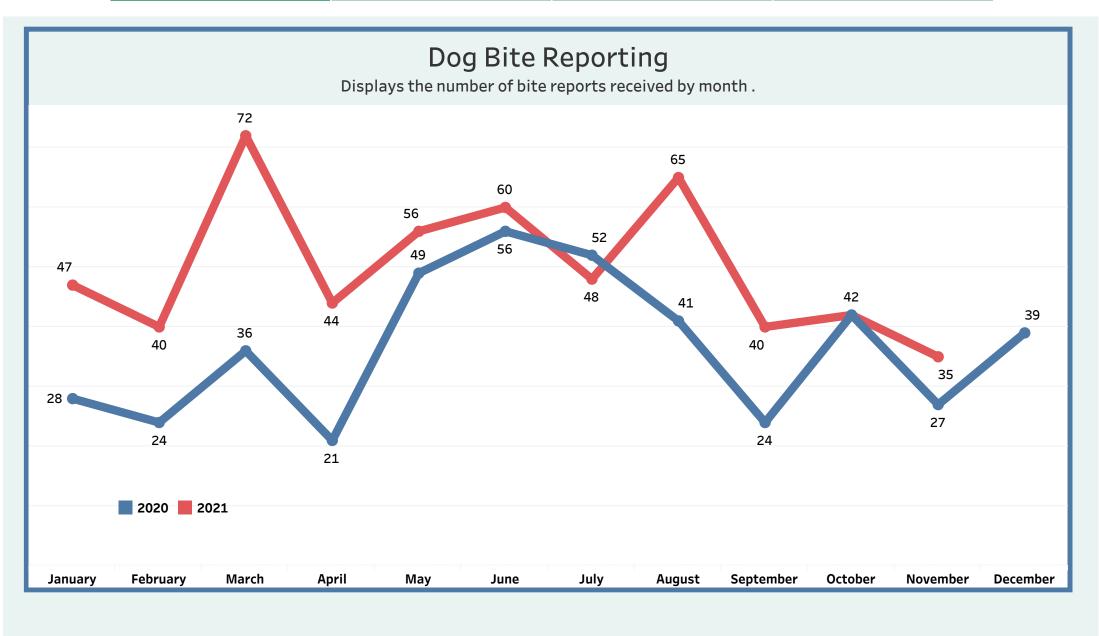

You will find data since January 2020 in the following categories: **Dog Bite Reporting / ACO Responses / Monthly Intakes / Inbound calls to 922-DOGS** 

Dog Bite Reporting

Animal Control Officer

Responses