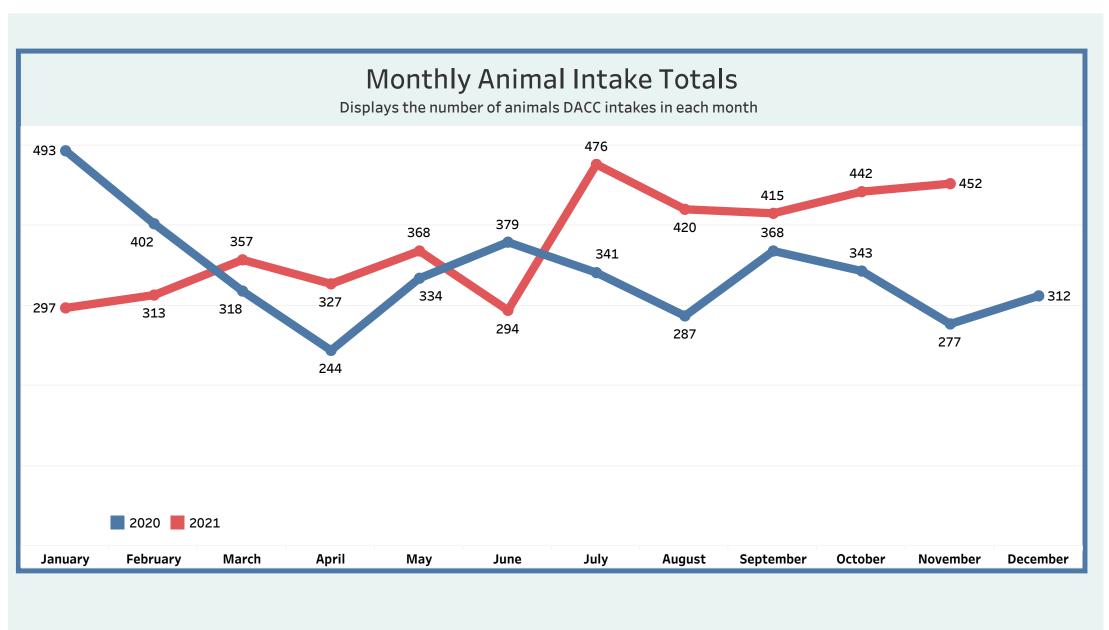

Control and to let the public and our partners know of our efforts on behalf of the citizens of Detroit.

You will find data since January 2020 in the following categories: **Dog Bite Reporting / ACO Responses / Monthly Intakes / Inbound calls to 922-DOGS** 





#### **Monthly Metrics**

Due to increased public interest in Detroit Animal Control, the General Services Department is making operational data available in an effort towards transparency. We believe it is important to give insight into the daily demands of Detroit Animal Control and to let the public and our partners know of our efforts on behalf of the citizens of Detroit.

You will find data since January 2020 in the following categories: **Dog Bite Reporting / ACO Responses / Monthly Intakes / Inbound calls to 922-DOGS** 





#### **Monthly Metrics**

Due to increased public interest in Detroit Animal Control, the General Services Department is making operational data available in an effort towards transparency. We believe it is important to give insight into the daily demands of Detroit Animal Control and to let the public and our partners know of our efforts on behalf of the citizens of Detroit.

You will find data since January 2020 in the following categories: **Dog Bite Reporting / ACO Responses / Monthly Intakes / Inbound calls to 922-DOGS**