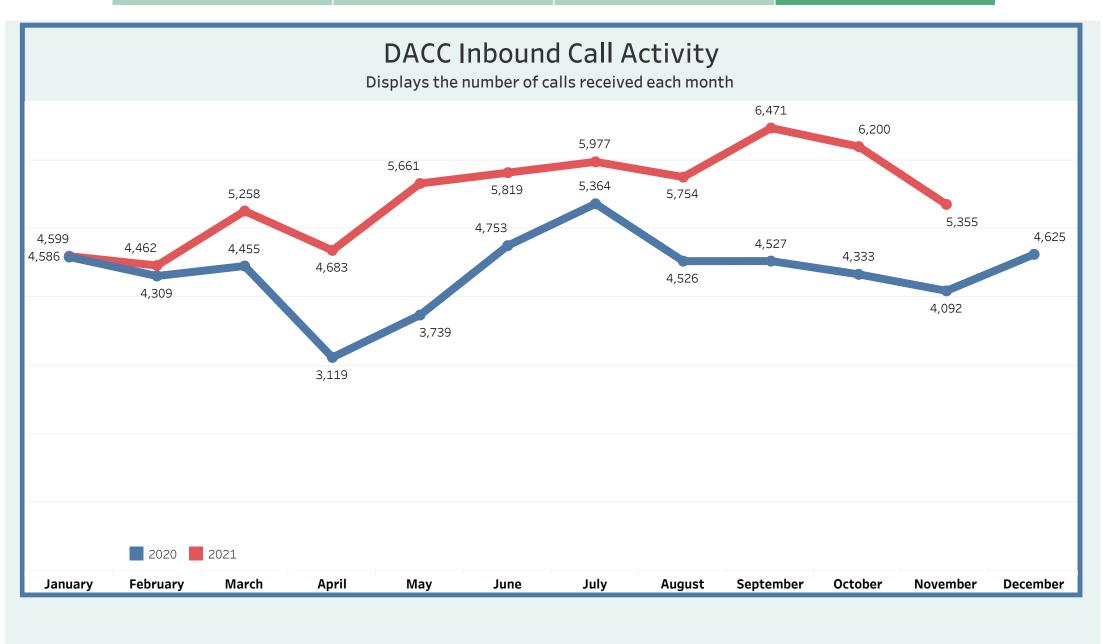

Control and to let the public and our partners know of our efforts on behalf of the citizens of Detroit.

You will find data since January 2020 in the following categories: **Dog Bite Reporting / ACO Responses / Monthly Intakes / Inbound calls to 922-DOGS** 





#### **Monthly Metrics**

Due to increased public interest in Detroit Animal Control, the General Services Department is making operational data available in an effort towards transparency. We believe it is important to give insight into the daily demands of Detroit Animal Control and to let the public and our partners know of our efforts on behalf of the citizens of Detroit.

You will find data since January 2020 in the following categories: **Dog Bite Reporting / ACO Responses / Monthly Intakes / Inbound calls to 922-DOGS**