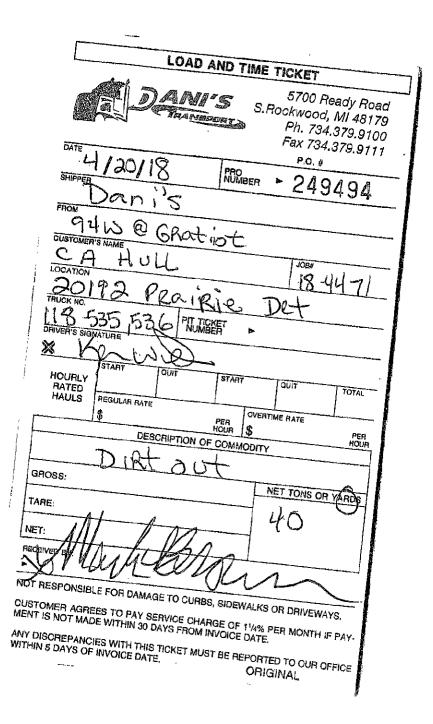

#### b. Rickman

Based on the OIG's review of the attached evidence, Rickman used dirt from the I-94 Project as backfill at one (1) HHF property that was part of HHF Contract 12.22.16N. The details are as follows:

| DATE      | LOAD<br>TICKET # | INVOICED   | DESTINATION   | SOURCE | QUANTITY<br>YDS |
|-----------|------------------|------------|---------------|--------|-----------------|
| 4/20/2018 | 248095           | \$2,922.00 | 11712 Findlay | I-94   | 40              |
| 4/20/2018 | 248096           |            | 11712 Findlay | I-94   | 40              |
| 4/20/2018 | 249340           |            | 11712 Findlay | I-94   | 40              |
| 4/20/2018 | 249495           |            | 11712 Findlay | I-94   | 40              |
| 4/20/2018 | 250040           |            | 11712 Findlay | I-94   | 40              |
| 4/20/2018 | 251302           |            | 11712 Findlay | I-94   | 40              |
| 4/20/2018 | 251303           |            | 11712 Findlay | I-94   | 40              |
|           |                  | \$2,922.00 |               |        | 280             |