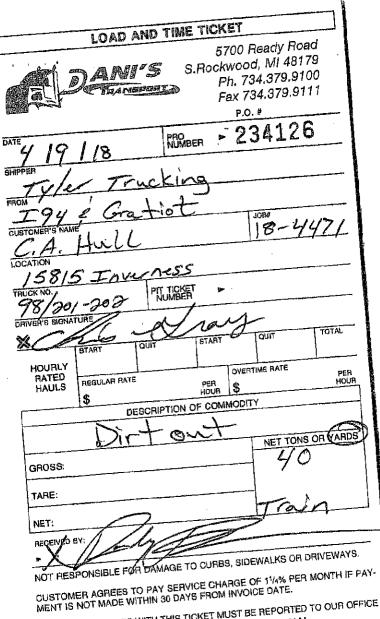

#### a. Adamo

Based on the OIG's review of the attached evidence, Adamo used dirt from the I-94 Project as backfill at two (2) HHF properties that were part of HHF Contract 5.5.17F. The details are as follows:

- 9910 Rutherford
- 9916 Rutherford

| DATE      | LOAD<br>TICKET # | INVOICED   | DESTINATION     | TINATION SOURCE |     |
|-----------|------------------|------------|-----------------|-----------------|-----|
| 4/10/2018 | TYL-234130       |            | 9910 Rutherford | I-94            | 40  |
| 4/11/2018 | 216910           |            | 9910 Rutherford | I-94            | 40  |
| 4/11/2018 | 246089           | \$1,203.00 | 9910 Rutherford | I-94            | 40  |
| 4/11/2018 | 246090           |            | 9910 Rutherford | I-94            | 40  |
| 4/11/2018 | 248743           |            | 9910 Rutherford | I-94            | 40  |
| 4/11/2018 | 248744           |            | 9910 Rutherford | I-94            | 40  |
| 4/10/2018 | SBT-23155        | \$1,738.00 | 9916 Rutherford | I-94            | 40  |
| 4/10/2018 | SBT-23156        |            | 9916 Rutherford | I-94            | 40  |
| 4/10/2018 | SBT-23789        |            | 9916 Rutherford | I-94            | 40  |
| 4/10/2018 | SBT-24697        |            | 9916 Rutherford | I-94            | 40  |
| 4/10/2018 | SBT-24698        |            | 9916 Rutherford | I-94            | 40  |
| 4/10/2018 | SBT-25418        |            | 9916 Rutherford | I-94            | 40  |
| 4/10/2018 | SBT-25590        |            | 9916 Rutherford | I-94            | 40  |
|           |                  | \$2,941.00 |                 |                 | 520 |