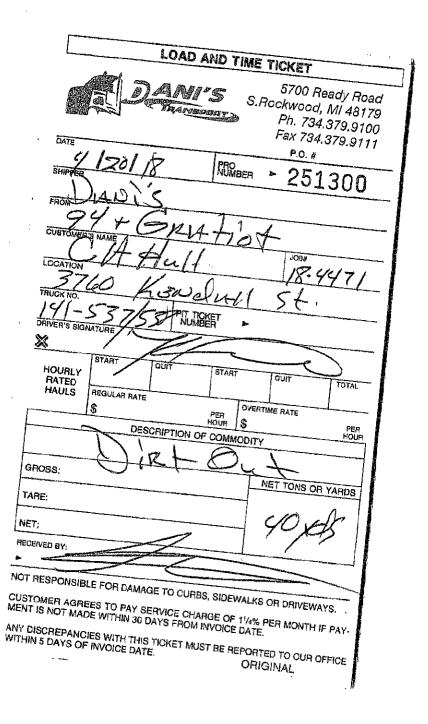

#### b. Rickman

Based on the OIG's review of the attached evidence, Rickman used dirt from the I-94 Project as backfill at one (1) HHF property that was part of HHF Contract 12.22.16N. The details are as follows:

| DATE      | LOAD<br>TICKET # | INVOICED   | DESTINATION   | SOURCE | QUANTITY<br>YDS |
|-----------|------------------|------------|---------------|--------|-----------------|
| 4/20/2018 | 248095           | \$2,922.00 | 11712 Findlay | I-94   | 40              |
| 4/20/2018 | 248096           |            | 11712 Findlay | I-94   | 40              |
| 4/20/2018 | 249340           |            | 11712 Findlay | I-94   | 40              |
| 4/20/2018 | 249495           |            | 11712 Findlay | I-94   | 40              |
| 4/20/2018 | 250040           |            | 11712 Findlay | I-94   | 40              |
| 4/20/2018 | 251302           |            | 11712 Findlay | I-94   | 40              |
| 4/20/2018 | 251303           |            | 11712 Findlay | I-94   | 40              |
|           |                  | \$2,922.00 |               |        | 280             |