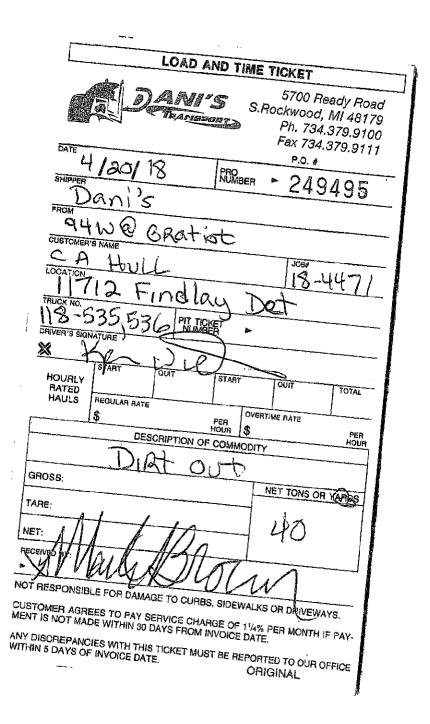

#### b. Rickman

Based on the OIG's review of the attached evidence, Rickman used dirt from the I-94 Project as backfill at one (1) HHF property that was part of HHF Contract 12.22.16N. The details are as follows:

| DATE      | LOAD<br>TICKET # | INVOICED   | DESTINATION   | SOURCE | QUANTITY<br>YDS |
|-----------|------------------|------------|---------------|--------|-----------------|
| 4/20/2018 | 248095           | \$2,922.00 | 11712 Findlay | I-94   | 40              |
| 4/20/2018 | 248096           |            | 11712 Findlay | I-94   | 40              |
| 4/20/2018 | 249340           |            | 11712 Findlay | I-94   | 40              |
| 4/20/2018 | 249495           |            | 11712 Findlay | I-94   | 40              |
| 4/20/2018 | 250040           |            | 11712 Findlay | I-94   | 40              |
| 4/20/2018 | 251302           |            | 11712 Findlay | I-94   | 40              |
| 4/20/2018 | 251303           |            | 11712 Findlay | I-94   | 40              |
|           |                  | \$2,922.00 |               |        | 280             |

• 11712 Findlay