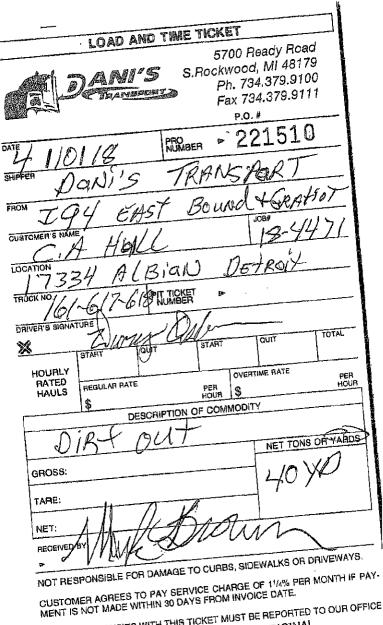

#### a. Adamo

Based on the OIG's review of the attached evidence, Adamo used dirt from the I-94 Project as backfill at two (2) HHF properties that were part of HHF Contract 5.5.17F. The details are as follows:

- 9910 Rutherford
- 9916 Rutherford

| DATE      | LOAD<br>TICKET # | INVOICED   | DESTINATION     | TINATION SOURCE |     |
|-----------|------------------|------------|-----------------|-----------------|-----|
| 4/10/2018 | TYL-234130       |            | 9910 Rutherford | I-94            | 40  |
| 4/11/2018 | 216910           |            | 9910 Rutherford | I-94            | 40  |
| 4/11/2018 | 246089           | \$1,203.00 | 9910 Rutherford | I-94            | 40  |
| 4/11/2018 | 246090           |            | 9910 Rutherford | I-94            | 40  |
| 4/11/2018 | 248743           |            | 9910 Rutherford | I-94            | 40  |
| 4/11/2018 | 248744           |            | 9910 Rutherford | I-94            | 40  |
| 4/10/2018 | SBT-23155        | \$1,738.00 | 9916 Rutherford | I-94            | 40  |
| 4/10/2018 | SBT-23156        |            | 9916 Rutherford | I-94            | 40  |
| 4/10/2018 | SBT-23789        |            | 9916 Rutherford | I-94            | 40  |
| 4/10/2018 | SBT-24697        |            | 9916 Rutherford | I-94            | 40  |
| 4/10/2018 | SBT-24698        |            | 9916 Rutherford | I-94            | 40  |
| 4/10/2018 | SBT-25418        |            | 9916 Rutherford | I-94            | 40  |
| 4/10/2018 | SBT-25590        |            | 9916 Rutherford | I-94            | 40  |
|           |                  | \$2,941.00 |                 |                 | 520 |