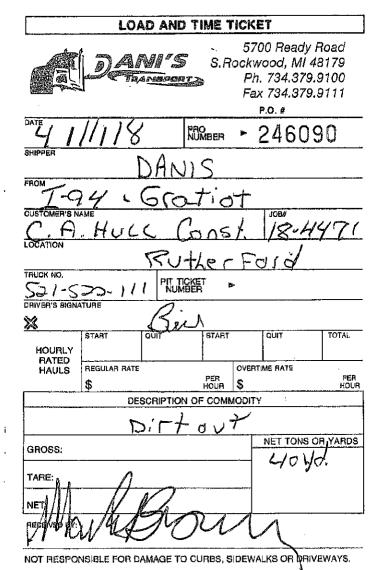

#### a. Adamo

Based on the OIG's review of the attached evidence, Adamo used dirt from the I-94 Project as backfill at two (2) HHF properties that were part of HHF Contract 5.5.17F. The details are as follows:

- 9910 Rutherford
- 9916 Rutherford

| DATE      | LOAD<br>TICKET # | INVOICED   | DESTINATION     | TINATION SOURCE |     |
|-----------|------------------|------------|-----------------|-----------------|-----|
| 4/10/2018 | TYL-234130       |            | 9910 Rutherford | I-94            | 40  |
| 4/11/2018 | 216910           |            | 9910 Rutherford | I-94            | 40  |
| 4/11/2018 | 246089           | \$1,203.00 | 9910 Rutherford | I-94            | 40  |
| 4/11/2018 | 246090           |            | 9910 Rutherford | I-94            | 40  |
| 4/11/2018 | 248743           |            | 9910 Rutherford | I-94            | 40  |
| 4/11/2018 | 248744           |            | 9910 Rutherford | I-94            | 40  |
| 4/10/2018 | SBT-23155        | \$1,738.00 | 9916 Rutherford | I-94            | 40  |
| 4/10/2018 | SBT-23156        |            | 9916 Rutherford | I-94            | 40  |
| 4/10/2018 | SBT-23789        |            | 9916 Rutherford | I-94            | 40  |
| 4/10/2018 | SBT-24697        |            | 9916 Rutherford | I-94            | 40  |
| 4/10/2018 | SBT-24698        |            | 9916 Rutherford | I-94            | 40  |
| 4/10/2018 | SBT-25418        |            | 9916 Rutherford | I-94            | 40  |
| 4/10/2018 | SBT-25590        |            | 9916 Rutherford | I-94            | 40  |
|           |                  | \$2,941.00 |                 |                 | 520 |