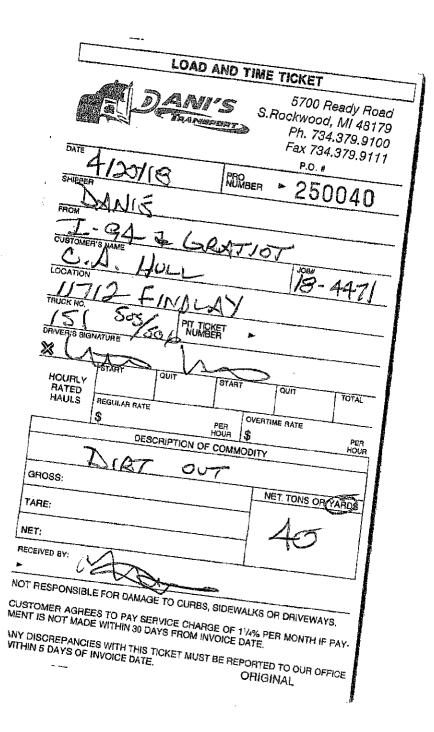

#### b. Rickman

Based on the OIG's review of the attached evidence, Rickman used dirt from the I-94 Project as backfill at one (1) HHF property that was part of HHF Contract 12.22.16N. The details are as follows:

| DATE      | LOAD<br>TICKET # | INVOICED   | DESTINATION   | SOURCE | QUANTITY<br>YDS |
|-----------|------------------|------------|---------------|--------|-----------------|
| 4/20/2018 | 248095           | \$2,922.00 | 11712 Findlay | I-94   | 40              |
| 4/20/2018 | 248096           |            | 11712 Findlay | I-94   | 40              |
| 4/20/2018 | 249340           |            | 11712 Findlay | I-94   | 40              |
| 4/20/2018 | 249495           |            | 11712 Findlay | I-94   | 40              |
| 4/20/2018 | 250040           |            | 11712 Findlay | I-94   | 40              |
| 4/20/2018 | 251302           |            | 11712 Findlay | I-94   | 40              |
| 4/20/2018 | 251303           |            | 11712 Findlay | I-94   | 40              |
|           |                  | \$2,922.00 |               |        | 280             |