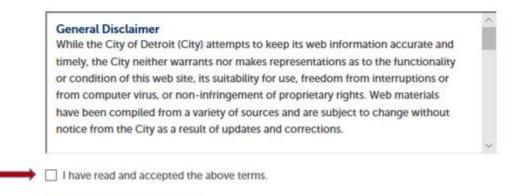

The Disclaimer screen is displayed.

|            |                |           |                  |                       | Code Enforcement         |
|------------|----------------|-----------|------------------|-----------------------|--------------------------|
| Create an  | Application    | Sear      | ch Applications  | Schedule an In        | spection                 |
| Online App | lication       |           |                  |                       |                          |
| Velcome to | Agency's Onlin | e Permitt | ing System. Usin | g this system you can | submit and update inform |

Please "Allow Pop-ups from This Site" before proceeding. You must accept the General Disclaimer belc

Check the checkbox and then click on the 'Continue Application>>' button.

The following selection screen is displayed: