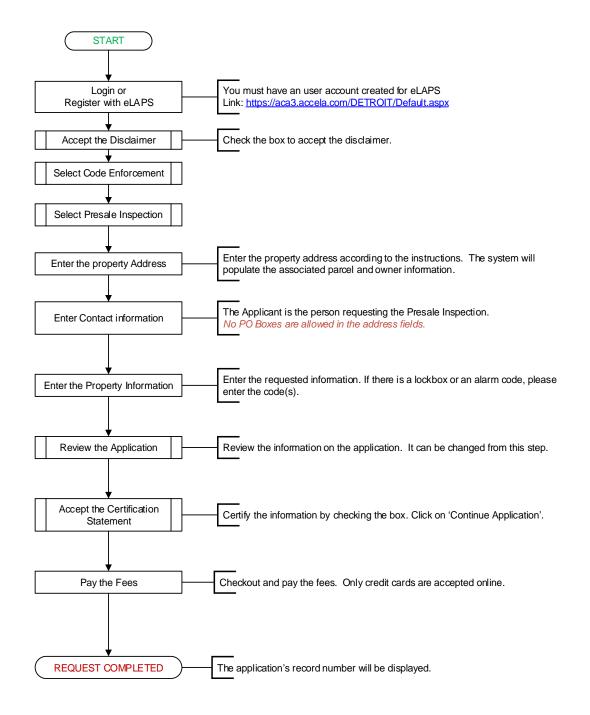

Below is a quick pictorial review of the process.

#### PRESALE INSPECTION REQUEST PROCESS

## Presale Inspection Process

Once registered and logged in, the Customer can create a request for a Presale Inspection. On the Home Page, click on 'Code Enforcement'.

| Home    | Perr | nits | Licenses | Planning   | Business License | Code Enforcement |
|---------|------|------|----------|------------|------------------|------------------|
| Dashboa | ard  | My R | ecords   | My Account | Advanced Search  | 1                |

The Disclaimer screen is displayed.

|            |                |           |                  |                       | Code Enforcement         |
|------------|----------------|-----------|------------------|-----------------------|--------------------------|
| Create an  | Application    | Sear      | ch Applications  | Schedule an In        | spection                 |
| Online App | lication       |           |                  |                       |                          |
| Velcome to | Agency's Onlin | e Permitt | ing System. Usin | g this system you can | submit and update inform |

Please "Allow Pop-ups from This Site" before proceeding. You must accept the General Disclaimer belc

Check the checkbox and then click on the 'Continue Application>>' button.

The following selection screen is displayed:

#### Select a Record Type

Choose one of the following available record types. For assistance or to apply for a record type not listed below please contact us.

|                  | ] 🔻    | Search |
|------------------|--------|--------|
| CodeEnforcement  |        |        |
| Continue Applica | tion » |        |

Expand the Code Enforcement arrow to display the list of Record Types that are available online.

# Select a Record Type Choose one of the following available record to CodeEnforcement Presale Inspection Continue Application »

Select 'PreSale Inspection' from the list and then click on the 'Continue Application' button.

#### Step 1: Property Location>Address

Enter **ONLY** the Street Number and/or Street Name.

#### Click on the 'Search' button.

| Presale Inspection                                                        |                                                           |                                                                      |                                                                           |                                                 |
|---------------------------------------------------------------------------|-----------------------------------------------------------|----------------------------------------------------------------------|---------------------------------------------------------------------------|-------------------------------------------------|
| 1 Property Location                                                       | 2 Presale<br>Application                                  | 3 Review                                                             | 4 Pay Fees                                                                | 5 Record Issuance                               |
| Step 1: Property Location >/                                              |                                                           |                                                                      |                                                                           |                                                 |
| In accordance with Section a<br>without a Certificate of Appr<br>Article. | 22-4-5 of the 2019 Detroi<br>roval or an affidavit of cor | t City Code, it is unlawful to sa<br>npliance responsibility, unless | le or transfer a one or two family<br>the sale or transfer is exempt fror | dwelling<br>n this                              |
| Show Map                                                                  |                                                           |                                                                      |                                                                           |                                                 |
|                                                                           |                                                           |                                                                      |                                                                           | <ul> <li>Indicates a required field.</li> </ul> |
| Address                                                                   |                                                           |                                                                      |                                                                           |                                                 |
| Please only enter Street Nu<br>If address not found, click "Clear         | imber and Street Name th<br>" button and try again.       | en click "Search" button.                                            |                                                                           |                                                 |
| Country:                                                                  |                                                           |                                                                      |                                                                           |                                                 |
| United States                                                             |                                                           |                                                                      |                                                                           |                                                 |
| *Street No.:                                                              |                                                           | Direction:                                                           |                                                                           |                                                 |
|                                                                           |                                                           | Select 🔻                                                             |                                                                           |                                                 |
| *Street Name:                                                             | Street Type:                                              |                                                                      |                                                                           |                                                 |
|                                                                           |                                                           |                                                                      |                                                                           |                                                 |
| Unit Type: Uni<br>Select                                                  | t No.:                                                    |                                                                      |                                                                           |                                                 |
| City:                                                                     | State:                                                    | * Zip:                                                               |                                                                           |                                                 |
|                                                                           |                                                           |                                                                      |                                                                           |                                                 |
| Parcel Number:                                                            |                                                           |                                                                      |                                                                           |                                                 |
| Search Clear                                                              |                                                           |                                                                      |                                                                           |                                                 |

The following *Please Wait* pop-up screen will be displayed while the system is searching for the address.

The system will populate all the required fields in the Address, Parcel, and Owner sections.

Click on the 'Continue Application>>' button.

#### Step 2: Presale Application>Contacts

| Presale Inspection              |                                                    |              |            |                               |
|---------------------------------|----------------------------------------------------|--------------|------------|-------------------------------|
| 1 Property Location             | 2 Presale<br>Application                           | 3 Review     | 4 Pay Fees | 5 Record Issuance             |
| Step 2: Presale Application > C |                                                    |              |            | * indicates a required field. |
| Applicant                       |                                                    |              |            |                               |
|                                 | ccount or Add New button. To edit a contact, click | the Editink. |            |                               |
| Save and resume later           |                                                    |              |            | Continue Application »        |

## Step 2: Presale Application>Property Information

| Presale Inspection            |                          |          |            |             |                                                |
|-------------------------------|--------------------------|----------|------------|-------------|------------------------------------------------|
| 1 Property Location           | 2 Presale<br>Application | 3 Review | 4 Pay Fees | 5 Rec       | ord Issuance                                   |
| Step 2: Presale Application > | Property Information     |          |            |             | <ul> <li>Indicates a required field</li> </ul> |
| Custom Fields                 |                          |          |            |             |                                                |
| Presale Inspection Info       |                          |          |            |             |                                                |
| *Residence Type:              |                          |          |            | Select      |                                                |
| * Single (Unit 1):            |                          |          |            | Select      |                                                |
| *Heating Source:              |                          |          |            | Select      |                                                |
| * Swimming Pool:              |                          |          | c          | ) Yes () No |                                                |
| *Air Conditioning:            |                          |          |            | Select      |                                                |
| Lockbox:                      |                          |          | C          |             |                                                |
| Alarm:                        |                          |          | C          |             |                                                |
|                               |                          |          |            |             |                                                |
| Save and resume later         |                          |          |            |             | Continue Application »                         |

#### Step 3: Review

The following screen is displayed to allow edits to the information, certify the information, and save or continue the application.

| Step 3: Review                                                                                                                                                                                                                                                                                                                                                                                                                                                                                                                                                                                                                                                                                                                                                        |                        |  |  |  |  |  |
|-----------------------------------------------------------------------------------------------------------------------------------------------------------------------------------------------------------------------------------------------------------------------------------------------------------------------------------------------------------------------------------------------------------------------------------------------------------------------------------------------------------------------------------------------------------------------------------------------------------------------------------------------------------------------------------------------------------------------------------------------------------------------|------------------------|--|--|--|--|--|
| Save and resume later                                                                                                                                                                                                                                                                                                                                                                                                                                                                                                                                                                                                                                                                                                                                                 | Continue Application » |  |  |  |  |  |
| Record Type                                                                                                                                                                                                                                                                                                                                                                                                                                                                                                                                                                                                                                                                                                                                                           |                        |  |  |  |  |  |
| Presale Impection                                                                                                                                                                                                                                                                                                                                                                                                                                                                                                                                                                                                                                                                                                                                                     |                        |  |  |  |  |  |
|                                                                                                                                                                                                                                                                                                                                                                                                                                                                                                                                                                                                                                                                                                                                                                       |                        |  |  |  |  |  |
| Address                                                                                                                                                                                                                                                                                                                                                                                                                                                                                                                                                                                                                                                                                                                                                               | 506                    |  |  |  |  |  |
| 423 DETROIT ME 48215                                                                                                                                                                                                                                                                                                                                                                                                                                                                                                                                                                                                                                                                                                                                                  |                        |  |  |  |  |  |
| Parcel                                                                                                                                                                                                                                                                                                                                                                                                                                                                                                                                                                                                                                                                                                                                                                | Edk                    |  |  |  |  |  |
| Parcel Number: 21051116.<br>Parcel Area: 2.06<br>Land Value: 78053                                                                                                                                                                                                                                                                                                                                                                                                                                                                                                                                                                                                                                                                                                    |                        |  |  |  |  |  |
| Owner                                                                                                                                                                                                                                                                                                                                                                                                                                                                                                                                                                                                                                                                                                                                                                 | Edit                   |  |  |  |  |  |
| NORTH COMPASS LIMITED PARTNERSHIP<br>48 JOHN STREET, P.O. BOX 1011<br>XXXXXX                                                                                                                                                                                                                                                                                                                                                                                                                                                                                                                                                                                                                                                                                          |                        |  |  |  |  |  |
| Applicant                                                                                                                                                                                                                                                                                                                                                                                                                                                                                                                                                                                                                                                                                                                                                             | Edu                    |  |  |  |  |  |
| Individual<br>Joan Maxemii<br>Primary Phone: <u>888 555-1212</u><br>Mobile Phone: <u>313 224-325</u> 2<br>E-miltjackoon@detroitmi.gov                                                                                                                                                                                                                                                                                                                                                                                                                                                                                                                                                                                                                                 |                        |  |  |  |  |  |
| Custom Fields                                                                                                                                                                                                                                                                                                                                                                                                                                                                                                                                                                                                                                                                                                                                                         |                        |  |  |  |  |  |
| Presale Inspection Info                                                                                                                                                                                                                                                                                                                                                                                                                                                                                                                                                                                                                                                                                                                                               | Edit                   |  |  |  |  |  |
| Residence Type:                                                                                                                                                                                                                                                                                                                                                                                                                                                                                                                                                                                                                                                                                                                                                       | Two (2) Family         |  |  |  |  |  |
| Single (Unit 1):                                                                                                                                                                                                                                                                                                                                                                                                                                                                                                                                                                                                                                                                                                                                                      | Occupied               |  |  |  |  |  |
| Detroit Land Bank Program:                                                                                                                                                                                                                                                                                                                                                                                                                                                                                                                                                                                                                                                                                                                                            | No                     |  |  |  |  |  |
| Is this property on the Demolition List?:                                                                                                                                                                                                                                                                                                                                                                                                                                                                                                                                                                                                                                                                                                                             | No                     |  |  |  |  |  |
| Heating Source:                                                                                                                                                                                                                                                                                                                                                                                                                                                                                                                                                                                                                                                                                                                                                       | Gas                    |  |  |  |  |  |
| Swimming Pool:                                                                                                                                                                                                                                                                                                                                                                                                                                                                                                                                                                                                                                                                                                                                                        | No                     |  |  |  |  |  |
| Air Conditioning:                                                                                                                                                                                                                                                                                                                                                                                                                                                                                                                                                                                                                                                                                                                                                     | Central                |  |  |  |  |  |
| Lockbox:                                                                                                                                                                                                                                                                                                                                                                                                                                                                                                                                                                                                                                                                                                                                                              | Yes                    |  |  |  |  |  |
| Alarm: No I certify that I have read and understand the instructions the accompany this application and that the statements made as part of this application are true, complete, and correct and then no material information has been ornived. By checking the box below, I understand and agree that I am elecenotically signing and filing this application. I hereby certify that I am the legal owner of the above property address or an authorized representative of the legal owner. The City of Detroit reserves the right to rescind or cancel a request or registration if it finds that information submitted to obtain that request or registration was false or incorrect. There will be no refund for rescinded or canceled requests or registrations. |                        |  |  |  |  |  |
| I By checking this box. I agree to the above certification.                                                                                                                                                                                                                                                                                                                                                                                                                                                                                                                                                                                                                                                                                                           | Dute: 10/25/2019       |  |  |  |  |  |
| Save and recume later                                                                                                                                                                                                                                                                                                                                                                                                                                                                                                                                                                                                                                                                                                                                                 | Continue Application » |  |  |  |  |  |

Check the box to certify the information.

Click on the 'Continue Application' button.

## Presale Inspection Process

The Fee page is displayed before going thru the Checkout process.

The fees associated with a Presale Application are:

\$ 295.00 Single Family: \$ 355.00 Two (2) Family:

The newly created record will appear under My Records/Code Enforcement.