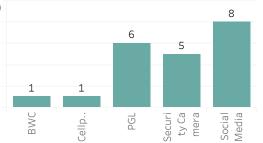

rective 307.5 - 5.1, below are the number of facial recognition requests that were fulfilled, the crimes that the facial recognition requests were attempting to solve, and the number of leads produced from the facial recognition software.

This report includes all requests made from Monday, August 10, 2020 through Sunday, August 16, 2020, as well as Q3 2020 quarter to date (7/1/2020 through 8/16/2020) and 2020 year to date (1/1/2020 through 8/16/2020). 0 searches were performed in violation of policy during the prior week, 0 during the current quarter, and 0 during the current year.



Quarter to Date Race of Probe Photo



## **P**rior Week Gender of Probe Photo

В



## Quarter to Date Gender of Probe Photo



Prior Week Source of Probe Photo



## Quarter to Date Source of Probe Photo



## Year to Date Race of Probe Photo



## Year to Date Gender of Probe Photo



## Year to Date Source of Probe Photo