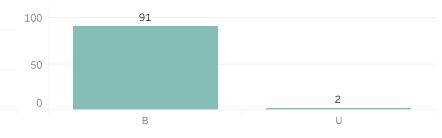

er of facial recognition requests that were fulfilled, the crimes that the facial recognition requests were attempting to solve, and the number of leads produced from the facial recognition software.

This report includes all requests made from Monday, August 10, 2020 through Sunday, August 16, 2020, as well as Q3 2020 quarter to date (7/1/2020 through 8/16/2020) and 2020 year to date (1/1/2020 through 8/16/2020). 0 searches were performed in violation of policy during the prior week, 0 during the current quarter, and 0 during the current year.



Quarter to Date Race of Probe Photo



## **P**rior Week Gender of Probe Photo

В



## Quarter to Date Gender of Probe Photo



Prior Week Source of Probe Photo



## Quarter to Date Source of Probe Photo



## Year to Date Race of Probe Photo



## Year to Date Gender of Probe Photo



## Year to Date Source of Probe Photo