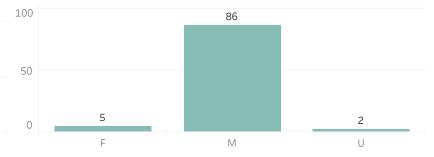

re fulfilled, the crimes that the facial recognition requests were attempting to solve, and the number of leads produced from the facial recognition software.

This report includes all requests made from Monday, August 10, 2020 through Sunday, August 16, 2020, as well as Q3 2020 quarter to date (7/1/2020 through 8/16/2020) and 2020 year to date (1/1/2020 through 8/16/2020). 0 searches were performed in violation of policy during the prior week, 0 during the current quarter, and 0 during the current year.



Quarter to Date Race of Probe Photo



## **P**rior Week Gender of Probe Photo

В



## Quarter to Date Gender of Probe Photo



Prior Week Source of Probe Photo



## Quarter to Date Source of Probe Photo



## Year to Date Race of Probe Photo



## Year to Date Gender of Probe Photo



## Year to Date Source of Probe Photo