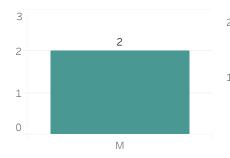

ent** Weekly Report on Facial Recognition

#### Printed on Monday, August 17, 2020

Pursuant to Detroit Police Department Directive 307.5 - 5.1, below are the number of facial recognition requests that were fulfilled, the crimes that the facial recognition requests were attempting to solve, and the number of leads produced from the facial recognition software.

This report includes all requests made from Monday, August 10, 2020 through Sunday, August 16, 2020, as well as Q3 2020 quarter to date (7/1/2020 through 8/16/2020) and 2020 year to date (1/1/2020 through 8/16/2020). 0 searches were performed in violation of policy during the prior week, 0 during the current quarter, and 0 during the current year.



Quarter to Date Race of Probe Photo



## **P**rior Week Gender of Probe Photo

В



## Quarter to Date Gender of Probe Photo



Prior Week Source of Probe Photo



## Quarter to Date Source of Probe Photo



## Year to Date Race of Probe Photo



## Year to Date Gender of Probe Photo



## Year to Date Source of Probe Photo