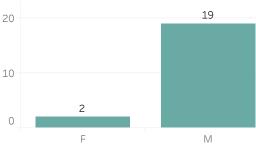

### Printed on Monday, August 17, 2020

Pursuant to Detroit Police Department Directive 307.5 - 5.1, below are the number of facial recognition requests that were fulfilled, the crimes that the facial recognition requests were attempting to solve, and the number of leads produced from the facial recognition software.

This report includes all requests made from Monday, August 10, 2020 through Sunday, August 16, 2020, as well as Q3 2020 quarter to date (7/1/2020 through 8/16/2020) and 2020 year to date (1/1/2020 through 8/16/2020). 0 searches were performed in violation of policy during the prior week, 0 during the current quarter, and 0 during the current year.



Quarter to Date Race of Probe Photo



## **P**rior Week Gender of Probe Photo

В



## Quarter to Date Gender of Probe Photo



Prior Week Source of Probe Photo



## Quarter to Date Source of Probe Photo



## Year to Date Race of Probe Photo



## Year to Date Gender of Probe Photo



## Year to Date Source of Probe Photo