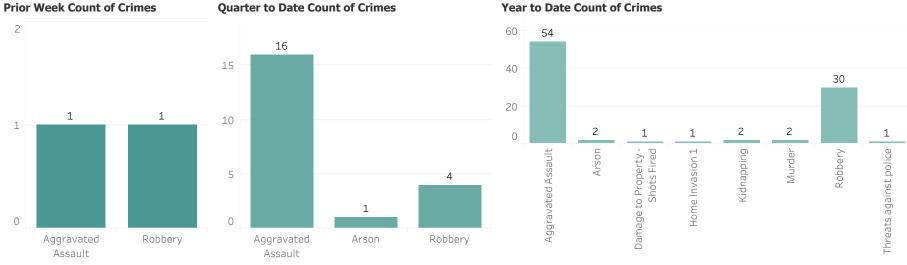

This report includes all requests made from Monday, August 10, 2020 through Sunday, August 16, 2020, as well as Q3 2020 guarter to date (7/1/2020 through 8/16/2020) and 2020 year to date (1/1/2020 through 8/16/2020). 0 searches were performed in violation of policy during the prior week, 0 during the current quarter, and 0 during the current year.

This report includes all requests made from Monday, August 10, 2020 through Sunday, August 16, 2020, as well as Q3 2020 quarter to date (7/1/2020 through 8/16/2020) and 2020 year to date (1/1/2020 through 8/16/2020). 0 searches were performed in violation of policy during the prior week, 0 during the current quarter, and 0 during the current year.