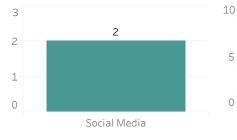

20

Pursuant to Detroit Police Department Directive 307.5 - 5.1, below are the number of facial recognition requests that were fulfilled, the crimes that the facial recognition requests were attempting to solve, and the number of leads produced from the facial recognition software.

This report includes all requests made from Monday, August 10, 2020 through Sunday, August 16, 2020, as well as Q3 2020 quarter to date (7/1/2020 through 8/16/2020) and 2020 year to date (1/1/2020 through 8/16/2020). 0 searches were performed in violation of policy during the prior week, 0 during the current quarter, and 0 during the current year.



Quarter to Date Race of Probe Photo



## **P**rior Week Gender of Probe Photo

В



## Quarter to Date Gender of Probe Photo



Prior Week Source of Probe Photo



## Quarter to Date Source of Probe Photo



## Year to Date Race of Probe Photo



## Year to Date Gender of Probe Photo



## Year to Date Source of Probe Photo