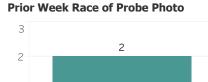

te Count of Leads



Year to Date Count of Crimes



1

0

# **Detroit Police Department** Weekly Report on Facial Recognition

#### Printed on Monday, August 17, 2020

Pursuant to Detroit Police Department Directive 307.5 - 5.1, below are the number of facial recognition requests that were fulfilled, the crimes that the facial recognition requests were attempting to solve, and the number of leads produced from the facial recognition software.

This report includes all requests made from Monday, August 10, 2020 through Sunday, August 16, 2020, as well as Q3 2020 quarter to date (7/1/2020 through 8/16/2020) and 2020 year to date (1/1/2020 through 8/16/2020). 0 searches were performed in violation of policy during the prior week, 0 during the current quarter, and 0 during the current year.



Quarter to Date Race of Probe Photo



## **P**rior Week Gender of Probe Photo

В



## Quarter to Date Gender of Probe Photo



Prior Week Source of Probe Photo



## Quarter to Date Source of Probe Photo



## Year to Date Race of Probe Photo



## Year to Date Gender of Probe Photo



## Year to Date Source of Probe Photo