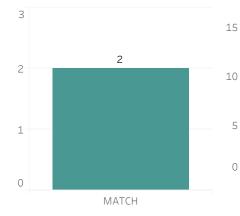

# **Detroit Police Department** Weekly Report on Facial Recognition

#### Printed on Monday, August 17, 2020

Pursuant to Detroit Police Department Directive 307.5 - 5.1, below are the number of facial recognition requests that were fulfilled, the crimes that the facial recognition requests were attempting to solve, and the number of leads produced from the facial recognition software.

This report includes all requests made from Monday, August 10, 2020 through Sunday, August 16, 2020, as well as Q3 2020 guarter to date (7/1/2020 through 8/16/2020) and 2020 year to date (1/1/2020 through 8/16/2020). 0 searches were performed in violation of policy during the prior week, 0 during the current quarter, and 0 during the current year.







## **Quarter to Date Count of Leads**



#### Year to Date Count of Leads



Year to Date Count of Crimes



1

0

# **Detroit Police Department** Weekly Report on Facial Recognition

#### Printed on Monday, August 17, 2020

Pursuant to Detroit Police Department Directive 307.5 - 5.1, below are the number of facial recognition requests that were fulfilled, the crimes that the facial recognition requests were attempting to solve, and the number of leads produced from the facial recognition software.

This report includes all requests made from Monday, August 10, 2020 through Sunday, August 16, 2020, as well as Q3 2020 quarter to date (7/1/2020 through 8/16/2020) and 2020 year to date (1/1/2020 through 8/16/2020). 0 searches were performed in violation of policy during the prior week, 0 du