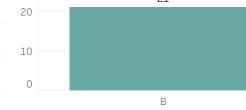

of Crimes



1

0

# **Detroit Police Department** Weekly Report on Facial Recognition

#### Printed on Monday, August 17, 2020

Pursuant to Detroit Police Department Directive 307.5 - 5.1, below are the number of facial recognition requests that were fulfilled, the crimes that the facial recognition requests were attempting to solve, and the number of leads produced from the facial recognition software.

This report includes all requests made from Monday, August 10, 2020 through Sunday, August 16, 2020, as well as Q3 2020 quarter to date (7/1/2020 through 8/16/2020) and 2020 year to date (1/1/2020 through 8/16/2020). 0 searches were performed in violation of policy during the prior week, 0 during the current quarter, and 0 during the current year.



Quarter to Date Race of Probe Photo



## **P**rior Week Gender of Probe Photo

В



## Quarter to Date Gender of Probe Photo



Prior Week Source of Probe Photo



## Quarter to Date Source of Probe Photo



## Year to Date Race of Probe Photo



## Year to Date Gender of Probe Photo



## Year to Date Source of Probe Photo