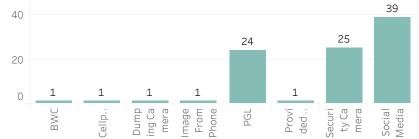

recognition requests were attempting to solve, and the number of leads produced from the facial recognition software.

This report includes all requests made from Monday, August 10, 2020 through Sunday, August 16, 2020, as well as Q3 2020 quarter to date (7/1/2020 through 8/16/2020) and 2020 year to date (1/1/2020 through 8/16/2020). 0 searches were performed in violation of policy during the prior week, 0 during the current quarter, and 0 during the current year.



Quarter to Date Race of Probe Photo



## **P**rior Week Gender of Probe Photo

В



## Quarter to Date Gender of Probe Photo



Prior Week Source of Probe Photo



## Quarter to Date Source of Probe Photo



## Year to Date Race of Probe Photo



## Year to Date Gender of Probe Photo



## Year to Date Source of Probe Photo