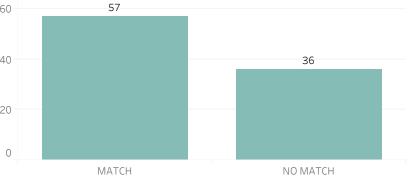

This report includes all requests made from Monday, August 10, 2020 through Sunday, August 16, 2020, as well as Q3 2020 guarter to date (7/1/2020 through 8/16/2020) and 2020 year to date (1/1/2020 through 8/16/2020). 0 searches were performed in violation of policy during the prior week, 0 during the current quarter, and 0 during the current year.

This report includes all requests made from Monday, August 10, 2020 through Sunday, August 16, 2020, as well as Q3 2020 quarter to date (7/1/2020 through 8/16/2020) and 2020 year to date (1/1/2020 through 8/16/2020). 0 searches were performed in violation of policy during the prior week, 0 during the current quarter, and 0 during the current year.